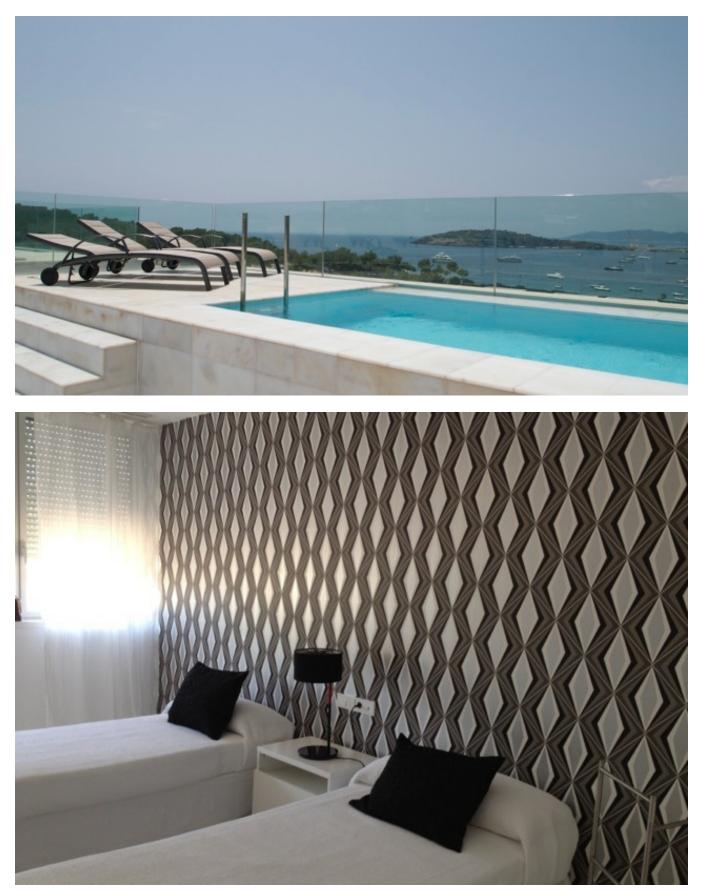

## Minimalist luxury penthouse for sale in Es Pouet

It Pouet in a new luxury condo has recently emerged, which was designed by the renowned architectural firm A-Cero. This penthouse is located next to other apartments currently for sale and thanks to the recent completion of all still like new. Marble floors, minimalist design and modern appliances offer comfort and luxury, as the vast 350m<sup>2</sup> of living space.

There is space for 3 bedroom suites and a total of 4 bathrooms, a spacious living room with modern

kitchen and a garage for 2 cars. A few meters from the beach is nothing bathroom prolonged along the way. Alternatively, one can also the time in the community pool, which is surrounded by a garden of 20,000 m<sup>2</sup>. The penthouse has a private terrace with private and fantastic views of the surrounding countryside and sea pool.