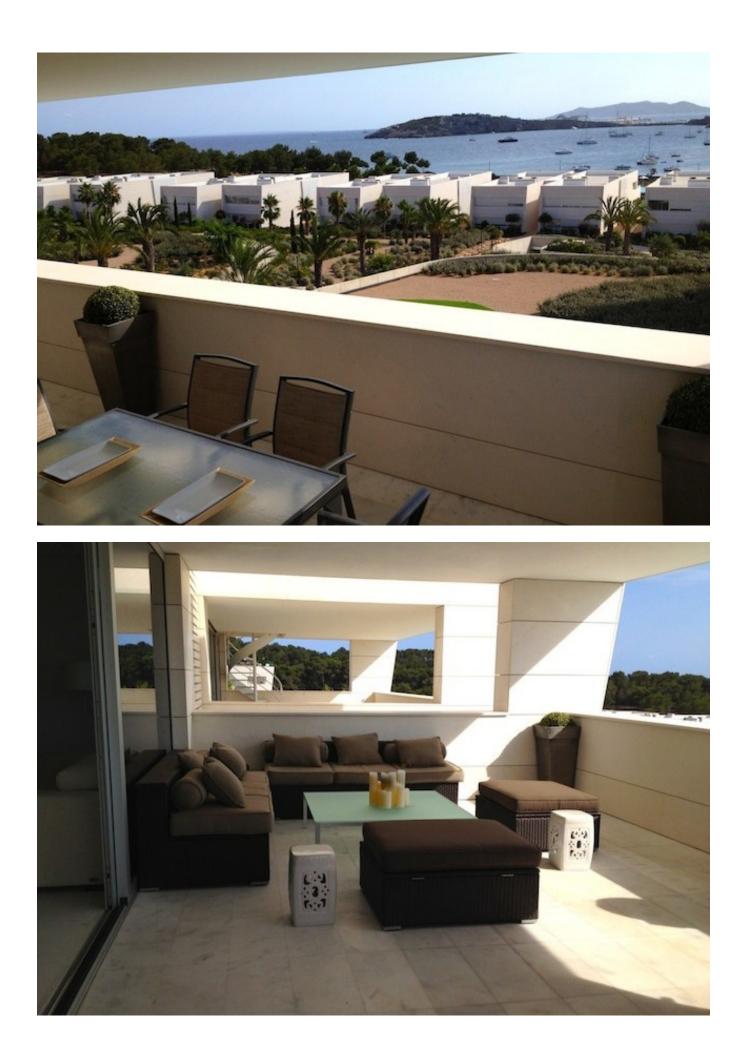

There is space for 3 bedroom suites and a total of 4 bathrooms, a spacious living room with modern

kitchen and a garage for 2 cars. A few meters from the beach is nothing bathroom prolonged along the way. Alternatively, one can also the time in the community pool, which is surrounded by a garden of 20,000 m<sup>2</sup>. The penthouse has a private terrace with private and fantastic views of the surrounding countryside and sea pool.