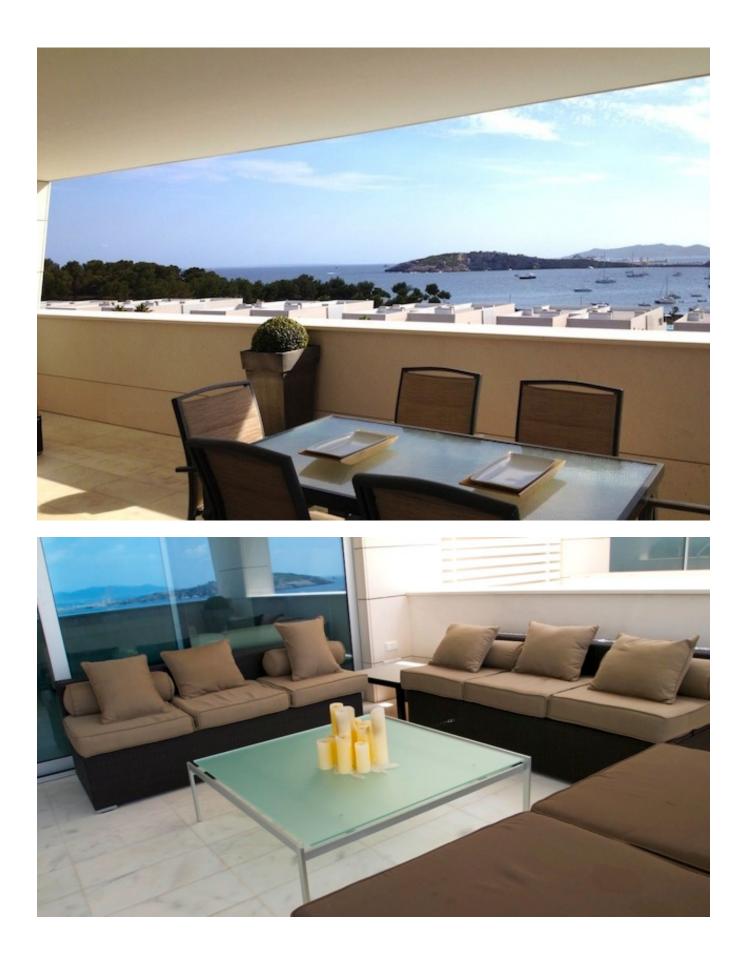

There is space for 3 bedroom suites and a total of 4 bathrooms, a spacious living room with modern

kitchen and a garage for 2 cars. A few meters from the beach is nothing bathroom prolonged along the way. Alternatively, one can also the time in the community pool, which is surrounded by a garden of 20,000 m<sup>2</sup>. The penthouse has a private terrace with private and fantastic views of the surrounding countryside and sea pool.