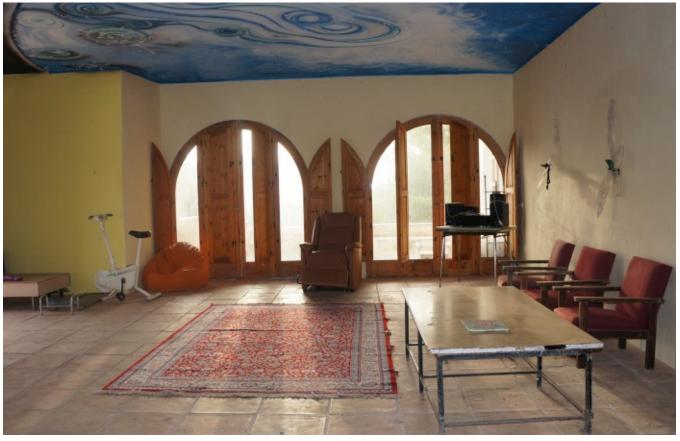

The property is very large and offers plenty of privacy, tranquility and relaxation to its owner. The property has an area of 450m<sup>2</sup> and offers plenty of room for multiple bedrooms and bathrooms.

In total there are 4 houses with beautiful stone walls and indoor and outdoor, however, this requires a complete rebuild and therefore represents an interesting investment opportunity.

The location of this property is very private and quiet at the top of a mountain between two valleys in the north of the island. Can be appreciated beautiful views of nearby mountains, facing south, enjoying of lots of light along the entire year. This house has an area of approx. 450 m2 and a plot of 230,000 m2 with trees. Is needed renovation project, with different possibilities. It has 4 houses to reform with natural stone walls. Indoor and outdoor pool. Good Oportunity.