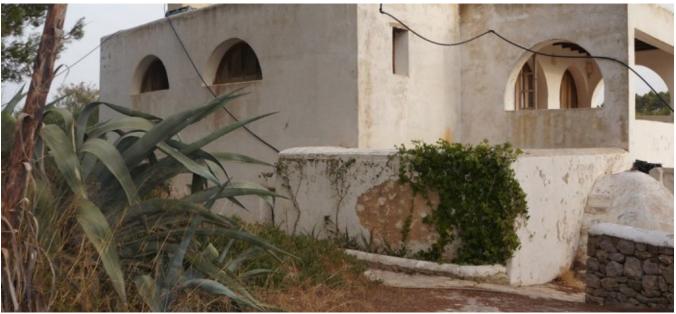

In total there are 4 houses with beautiful stone walls and indoor and outdoor, however, this requires a complete rebuild and therefore represents an interesting investment opportunity.

The location of this property is very private and quiet at the top of a mountain between two valleys in the north of the island. Can be appreciated beautiful views of nearby mountains, facing south, enjoying of lots of light along the entire year. This house has an area of approx. 450 m2 and a plot of 230,000 m2 with trees. Is needed renovation project, with different possibilities. It has 4 houses to reform with natural stone walls. Indoor and outdoor pool. Good Oportunity.