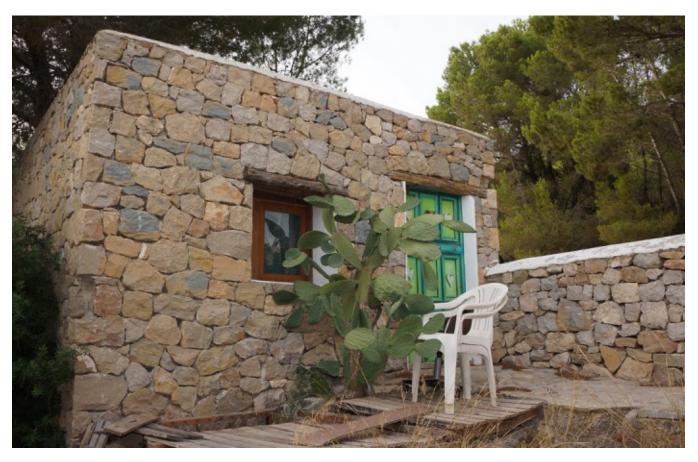

## **Ancient village of Santa Inés**

This cozy old property is located in a very private and quiet location on top of a mountain between two valleys in the north of the island, Santa Inés.

From here you have a fantastic view of the mountains near the south, there are also plenty of sunshine throughout the year.

In total there are 4 houses with beautiful stone walls and indoor and outdoor, however, this requires a complete rebuild and therefore represents an interesting investment opportunity.

The location of this property is very private and quiet at the top of a mountain between two valleys in the north of the island. Can be appreciated beautiful views of nearby mountains, facing south, enjoying of lots of light along the entire year. This house has an area of approx. 450 m2 and a plot of 230,000 m2 with trees. Is needed renovation project, with different possibilities. It has 4 houses to reform with natural stone walls. Indoor and outdoor pool. Good Oportunity.