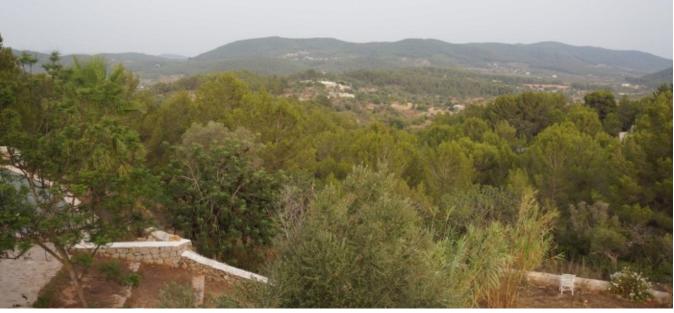

## **Ancient village of Santa Inés**

This cozy old property is located in a very private and quiet location on top of a mountain between two valleys in the north of the island, Santa Inés.

From here you have a fantastic view of the mountains near the south, there are also plenty of sunshine throughout the year.

In total there are 4 houses with beautiful stone walls and indoor and outdoor, however, this requires a complete rebuild and therefore represents an interesting investment opportunity.

The location of this property is very private and quiet at the top of a mountain between two valleys in the north of the island. Can be appreciated beautiful views of nearby mountains, facing south, enjoying of lots of light along the entire year. This house has an area of approx. 450 m2 and a plot of 230,000 m2 with trees. Is needed renovation project, with different possibilities. It has 4 houses to reform with natural stone walls. Indoor and outdoor pool. Good Oportunity.