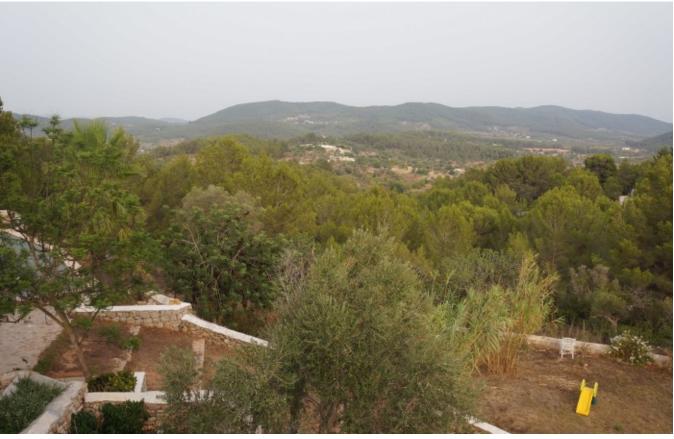

## **Ancient village of Santa Inés**

This cozy old property is located in a very private and quiet location on top of a mountain between two valleys in the north of the island, Santa Inés.

From here you have a fantastic view of the mountains near the south, there are also plenty of sunshine throughout the year.

In total there are 4 houses with beautiful stone walls and indoor and outdoor, however, this requires a complete rebuild and therefore represents an interesting investment opportunity.

The location of this property is very private and quiet at the top of a mountain between two valleys in the north of the island. Can be appreciated beautiful views of nearby mountains, facing south, enjoying of lots of light along the entire year. This house has an area of approx. 450 m2 and a plot of 230,000 m2 with trees. Is needed renovation project, with different possibilities. It has 4 houses to reform with natural stone walls. Indoor and outdoor pool. Good Oportunity.