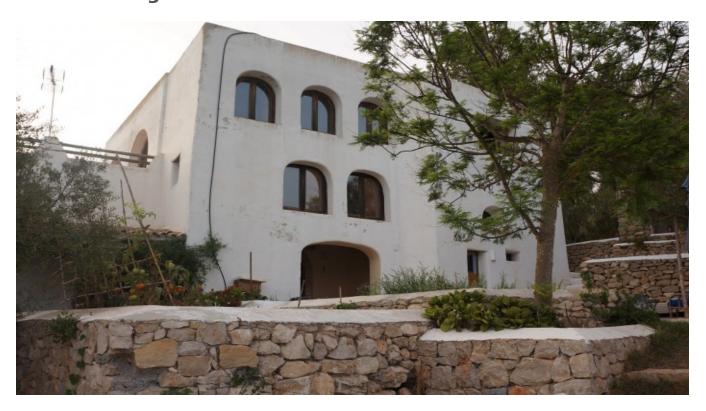

## **Ancient village of Santa Inés**

This cozy old property is located in a very private and quiet location on top of a mountain between two valleys in the north of the island, Santa Inés.

From here you have a fantastic view of the mountains near the south, there are also plenty of sunshine throughout the year.

In total there are 4 houses with beautiful stone walls and indoor and outdoor, however, this requires a complete rebuild and therefore represents an interesting investment opportunity.

The location of this property is very private and quiet at the top of a mountain between two valleys in the north of the island. Can be appreciated beautiful views of nearby mountains, facing south, enjoying of lots of light along the entire year. This house has an area of approx. 450 m2 and a plot of 230,000 m2 with trees. Is needed renovation project, with different possibilities. It has 4 houses to reform with natural stone walls. Indoor and outdoor pool. Good Oportunity.