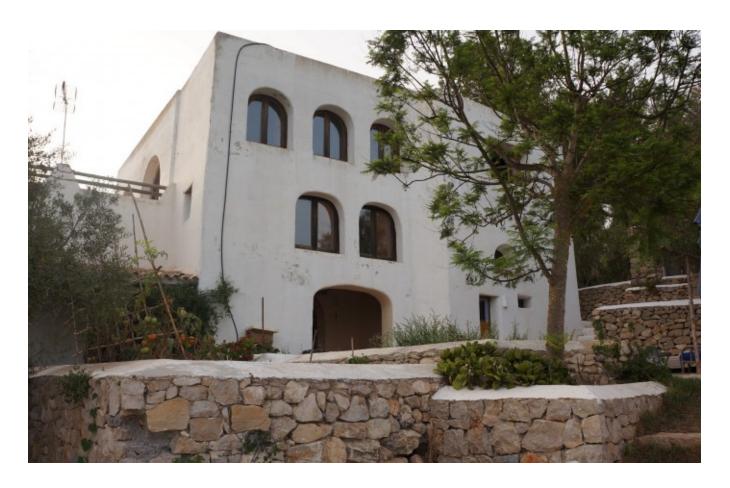

## **Ancient village of Santa Inés**

This cozy old property is located in a very private and quiet location on top of a mountain between two valleys in the north of the island, Santa Inés.

From here you have a fantastic view of the mountains near the south, there are also plenty of sunshine throughout the year.

In total there are 4 houses with beautiful stone walls and indoor and outdoor, however, this requires a complete rebuild and therefore represents an interesting investment opportunity.

The location of this property is very private and quiet at the top of a mountain between two valleys in the north of the island. Can be appreciated beautiful views of nearby mountains, facing south, enjoying of lots of light along the entire year. This house has an area of approx. 450 m2 and a plot of 230,000 m2 with trees. Is needed renovation project, with different possibilities. It has 4 houses to reform with natural stone walls. Indoor and outdoor pool. Good Oportunity.