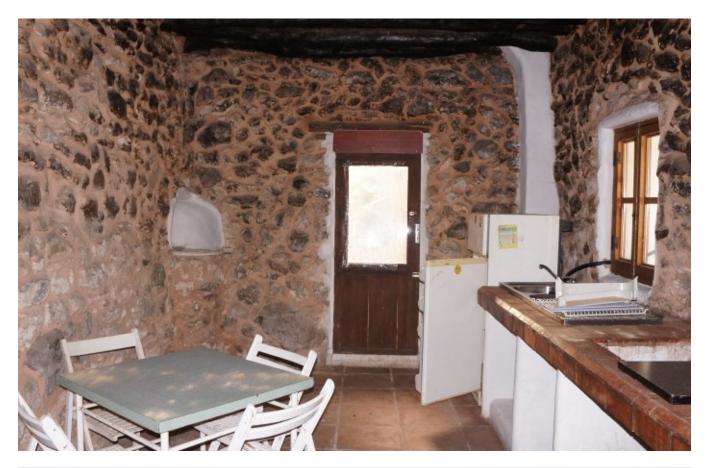

In total there are 4 houses with beautiful stone walls and indoor and outdoor, however, this requires a complete rebuild and therefore represents an interesting investment opportunity.

The location of this property is very private and quiet at the top of a mountain between two valleys in the north of the island. Can be appreciated beautiful views of nearby mountains, facing south, enjoying of lots of light along the entire year. This house has an area of approx. 450 m2 and a plot of 230,000 m2 with trees. Is needed renovation project, with different possibilities. It has 4 houses to reform with natural stone walls. Indoor and outdoor pool. Good Oportunity.