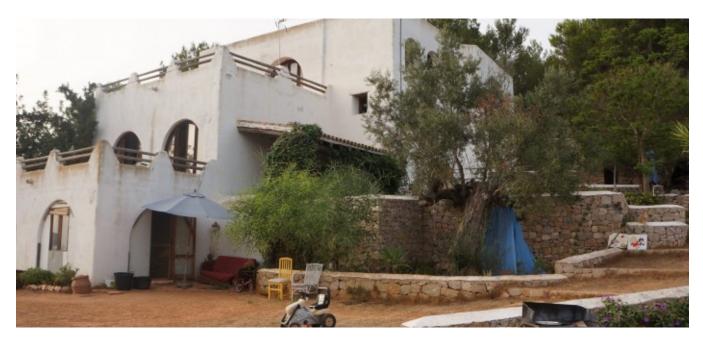

## **Ancient village of Santa Inés**

This cozy old property is located in a very private and quiet location on top of a mountain between two valleys in the north of the island, Santa Inés.

From here you have a fantastic view of the mountains near the south, there are also plenty of sunshine throughout the year.

In total there are 4 houses with beautiful stone walls and indoor and outdoor, however, this requires a complete rebuild and therefore represents an interesting investment opportunity.

The location of this property is very private and quiet at the top of a mountain between two valleys in the north of the island. Can be appreciated beautiful views of nearby mountains, facing south, enjoying of lots of light along the entire year. This house has an area of approx. 450 m2 and a plot of 230,000 m2 with trees. Is needed renovation project, with different possibilities. It has 4 houses to reform with natural stone walls. Indoor and outdoor pool. Good Oportunity.