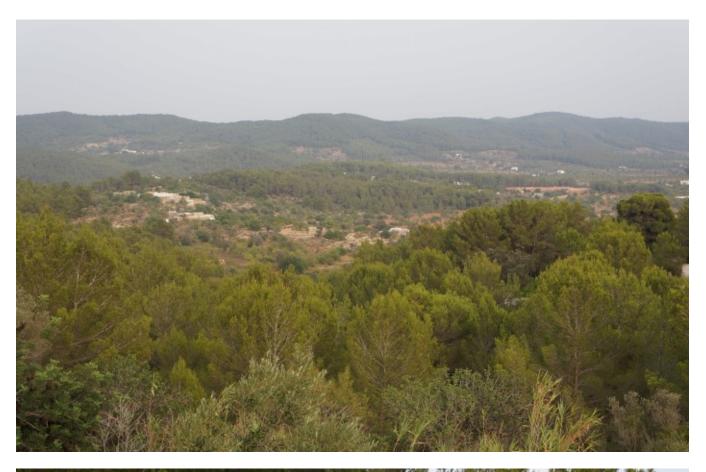

## **Ancient village of Santa Inés**

This cozy old property is located in a very private and quiet location on top of a mountain between two valleys in the north of the island, Santa Inés.

From here you have a fantastic view of the mountains near the south, there are also plenty of sunshine throughout the year.

In total there are 4 houses with beautiful stone walls and indoor and outdoor, however, this requires a complete rebuild and therefore represents an interesting investment opportunity.

The location of this property is very private and quiet at the top of a mountain between two valleys in the north of the island. Can be appreciated beautiful views of nearby mountains, facing south, enjoying of lots of light along the entire year. This house has an area of approx. 450 m2 and a plot of 230,000 m2 with trees. Is needed renovation project, with different possibilities. It has 4 houses to reform with natural stone walls. Indoor and outdoor pool. Good Oportunity.