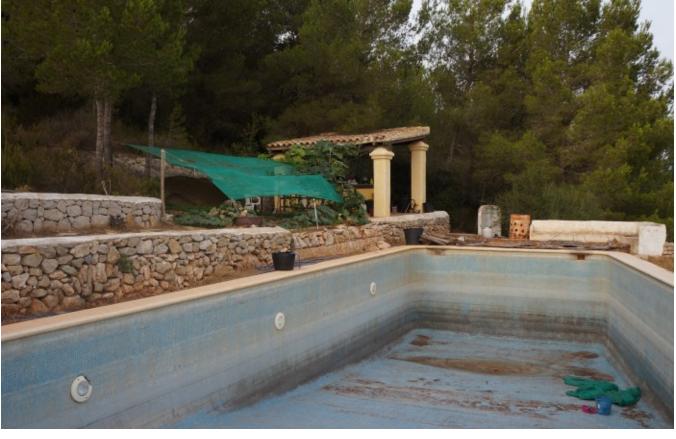

In total there are 4 houses with beautiful stone walls and indoor and outdoor, however, this requires a complete rebuild and therefore represents an interesting investment opportunity.

The location of this property is very private and quiet at the top of a mountain between two valleys in the north of the island. Can be appreciated beautiful views of nearby mountains, facing south, enjoying of lots of light along the entire year. This house has an area of approx. 450 m2 and a plot of 230,000 m2 with trees. Is needed renovation project, with different possibilities. It has 4 houses to reform with natural stone walls. Indoor and outdoor pool. Good Oportunity.