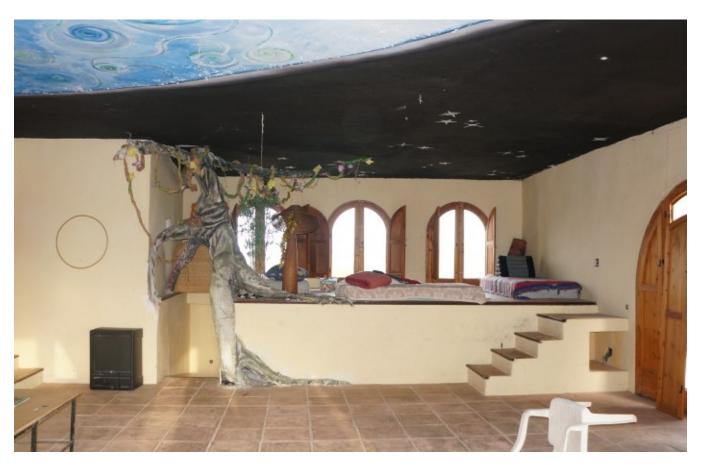

The property is very large and offers plenty of privacy, tranquility and relaxation to its owner. The property has an area of 450m<sup>2</sup> and offers plenty of room for multiple bedrooms and bathrooms.

In total there are 4 houses with beautiful stone walls and indoor and outdoor, however, this requires a complete rebuild and therefore represents an interesting investment opportunity.

The location of this property is very private and quiet at the top of a mountain between two valleys in the north of the island. Can be appreciated beautiful views of nearby mountains, facing south, enjoying of lots of light along the entire year. This house has an area of approx. 450 m2 and a plot of 230,000 m2 with trees. Is needed renovation project, with different possibilities. It has 4 houses to reform with natural stone walls. Indoor and outdoor pool. Good Oportunity.