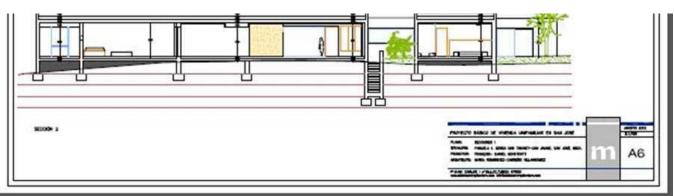

## Large building plot near San Agustin with. Project and license for a modern house with a pool

Location: Village: Sant Josep, San Agustín, overlooking the sea and the sunset, in a convenient location to airport, about 20 km, golf course located 20 km to Ibiza town about 15 km

Inside: 620 m<sup>2</sup> living space, 440 m<sup>2</sup> living space outside: 25748 m<sup>2</sup> of land

Reúne la parcela las condiciones de solar según el Art. 82 de la Ley del Suelo (R.D. 1346/76) Si