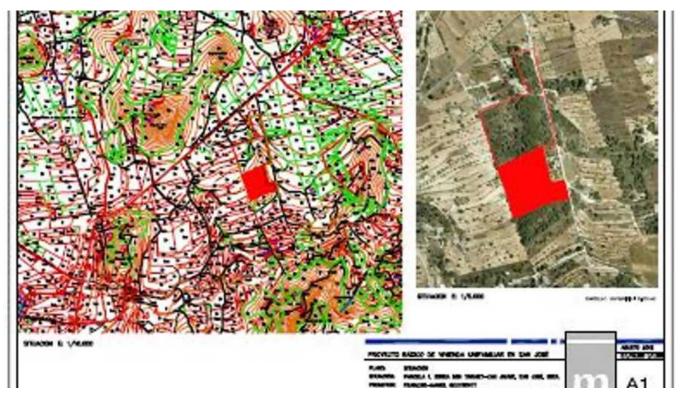

## Large building plot near San Agustin with. Project and license for a modern house with a pool

Location: Village: Sant Josep, San Agustín, overlooking the sea and the sunset, in a convenient location to airport, about 20 km, golf course located 20 km to Ibiza town about 15 km

Inside: 620 m<sup>2</sup> living space, 440 m<sup>2</sup> living space outside: 25748 m<sup>2</sup> of land

Reúne la parcela las condiciones de solar según el Art. 82 de la Ley del Suelo (R.D. 1346/76) Si