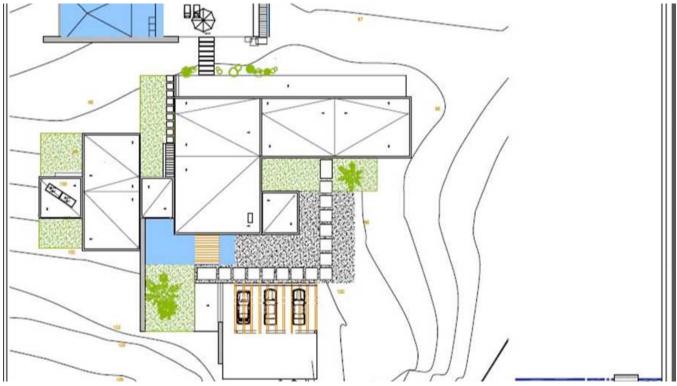

## Large building plot near San Agustin with. Project and license for a modern house with a pool

Location: Village: Sant Josep, San Agustín, overlooking the sea and the sunset, in a convenient location to airport, about 20 km, golf course located 20 km to Ibiza town about 15 km

Inside: 620 m<sup>2</sup> living space, 440 m<sup>2</sup> living space outside: 25748 m<sup>2</sup> of land

Reúne la parcela las condiciones de solar según el Art. 82 de la Ley del Suelo (R.D. 1346/76) Si

| CONCEPTO                                  |                 | PLANEAMIENTO                             |      | PROYECTO              |
|-------------------------------------------|-----------------|------------------------------------------|------|-----------------------|
| Clasificación del suelo                   |                 | S.R.C y S.R.F                            | (4)  | S.R.C. y S.R.F.       |
| Calificación                              |                 |                                          | (5)  |                       |
| Parcela                                   | Fachada mínima  |                                          |      |                       |
|                                           | Parcela mínima  | 25.000m2                                 | (6)  | 25.231m2              |
| Ocupación o<br>Profundidad edificable     |                 | 629.92 m2 (2.4%-4%)                      | "    | 615.27m2              |
|                                           |                 |                                          | (7)  |                       |
| Volumen (m³/m²)                           |                 | 1500 m3                                  |      | Vivienda: 1.488,83 m3 |
|                                           |                 | 1500 m3                                  | 12   |                       |
| Edificabilidad (m²/m²)                    |                 | 440.51m2 (0,0168 m2/m2-<br>0.0280 m2/m2) | (8)  | 439.23 m              |
| Uso                                       |                 | VIVIENDA UNIFAMILIAR                     | (9)  | VIVIENDA UNIFAMILIAR  |
| Situación Edificio en Parcela / Tipología |                 | AISLADA                                  | (10) | AISLADA               |
|                                           | Entre Edificios |                                          |      |                       |
|                                           | Cashada         | 10                                       |      | 40                    |