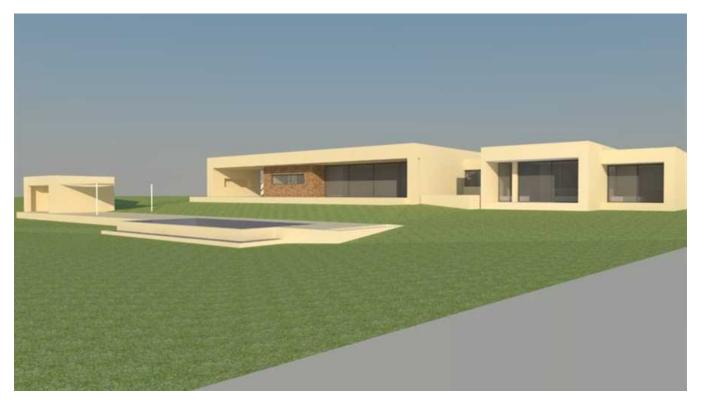

## Large building plot near San Agustin with. Project and license for a modern house with a pool

Location: Village: Sant Josep, San Agustín, overlooking the sea and the sunset, in a convenient location to airport, about 20 km, golf course located 20 km to Ibiza town about 15 km

Inside: 620 m<sup>2</sup> living space, 440 m<sup>2</sup> living space outside: 25748 m<sup>2</sup> of land

Reúne la parcela las condiciones de solar según el Art. 82 de la Ley del Suelo (R.D. 1346/76) Si