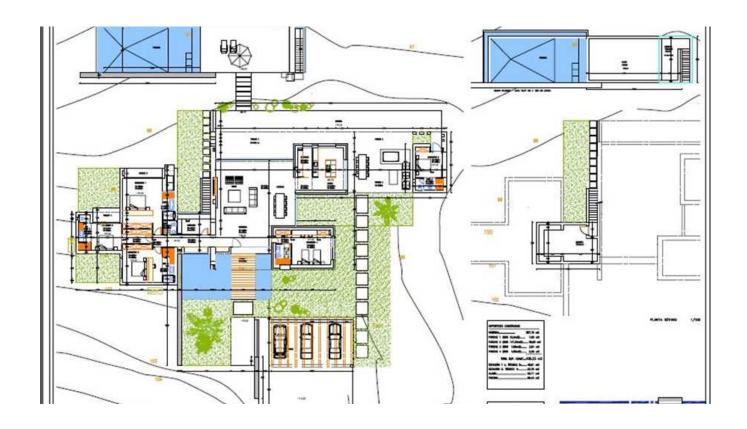

## Large building plot near San Agustin with. Project and license for a modern house with a pool

Location: Village: Sant Josep, San Agustín, overlooking the sea and the sunset, in a convenient location to airport, about 20 km, golf course located 20 km to Ibiza town about 15 km

Inside: 620 m<sup>2</sup> living space, 440 m<sup>2</sup> living space outside: 25748 m<sup>2</sup> of land

Reúne la parcela las condiciones de solar según el Art. 82 de la Ley del Suelo (R.D. 1346/76) Si

| CONCEPTO                                  |                 | PLANEAMIENTO                             |      | PROYECTO              |
|-------------------------------------------|-----------------|------------------------------------------|------|-----------------------|
| Clasificación del suelo                   |                 | S.R.C y S.R.F                            | (4)  | S.R.C. y S.R.F.       |
| Calificación                              |                 |                                          | (5)  |                       |
| Parcela                                   | Fachada mínima  |                                          |      |                       |
|                                           | Parcela mínima  | 25.000m2                                 | (6)  | 25.231m2              |
| Ocupación o<br>Profundidad edificable     |                 | 629.92 m2 (2.4%-4%)                      | "    | 615.27m2              |
|                                           |                 |                                          | (7)  |                       |
| Volumen (m³/m²)                           |                 | 1500 m3                                  |      | Vivienda: 1.488,83 m3 |
|                                           |                 | 1500 m3                                  | 12   |                       |
| Edificabilidad (m²/m²)                    |                 | 440.51m2 (0,0168 m2/m2-<br>0.0280 m2/m2) | (8)  | 439.23 m              |
| Uso                                       |                 | VIVIENDA UNIFAMILIAR                     | (9)  | VIVIENDA UNIFAMILIAR  |
| Situación Edificio en Parcela / Tipología |                 | AISLADA                                  | (10) | AISLADA               |
|                                           | Entre Edificios |                                          |      |                       |
|                                           | Cashada         | 10                                       |      | 40                    |