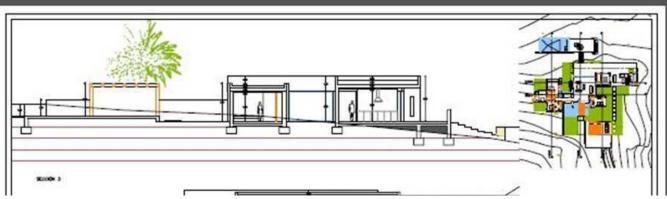

## Large building plot near San Agustin with. Project and license for a modern house with a pool

Location: Village: Sant Josep, San Agustín, overlooking the sea and the sunset, in a convenient location to airport, about 20 km, golf course located 20 km to Ibiza town about 15 km

Inside: 620 m<sup>2</sup> living space, 440 m<sup>2</sup> living space outside: 25748 m<sup>2</sup> of land

Reúne la parcela las condiciones de solar según el Art. 82 de la Ley del Suelo (R.D. 1346/76) Si