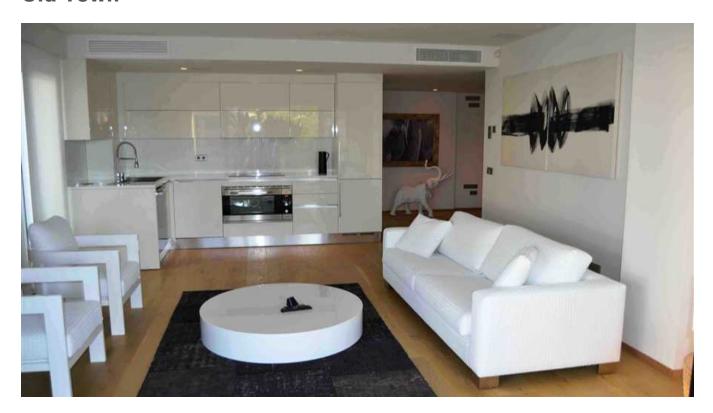

## Very nice apartment in prime location of Ibiza

Beautiful apartment, prime location, 10 minutes walk to the old town, 5 minutes to the beach of Talamanca and the marinas Botafoch and La Marina and its exclusive boutiques, close to the Pacha and Lio and the Gran Hotel with the casino. Boat shuttle service to the old town.

Facilities: bathrooms with mosaic tiles, security, elevator, concierge, alarm, designer furniture, all

windows with triple glazing, garage with private parking, ertklassige finishing, soundproofing, insulation, environmental Freuding. Hot water supply for the building by solar panels, insulation, fully equipped kitchen and laundry room.

Inside: 110 m² living space, 85 m² living space, 2 rooms, living / dining room, kitchen, utility room, 1 bedroom, 1 bathroom and 1 en suite, guest WC

Outside: 25 m<sup>2</sup> covered terrace, chill-out

Services: design kitchen, design furniture, cabinetry, garage for 1 car, as underground parking, video surveillance, Concierge, aluminum window frames, wood doors, windows multiple glazed picture windows, solar heating, air conditioning hot / cold, solar system, satellite TV, telephone, Internet connection, connection to public water mains