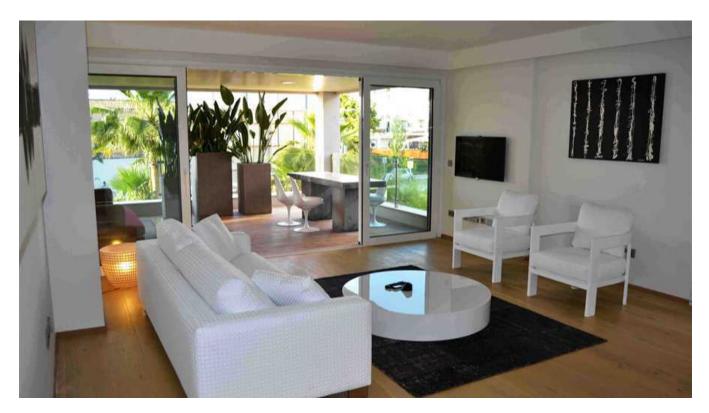

## Very nice apartment in prime location of Ibiza

Beautiful apartment, prime location, 10 minutes walk to the old town, 5 minutes to the beach of Talamanca and the marinas Botafoch and La Marina and its exclusive boutiques, close to the Pacha and Lio and the Gran Hotel with the casino. Boat shuttle service to the old town.

Facilities: bathrooms with mosaic tiles, security, elevator, concierge, alarm, designer furniture, all

windows with triple glazing, garage with private parking, ertklassige finishing, soundproofing, insulation, environmental Freuding. Hot water supply for the building by solar panels, insulation, fully equipped kitchen and laundry room.

Inside: 110 m² living space, 85 m² living space, 2 rooms, living / dining room, kitchen, utility room, 1 bedroom, 1 bathroom and 1 en suite, guest WC

Outside: 25 m<sup>2</sup> covered terrace, chill-out