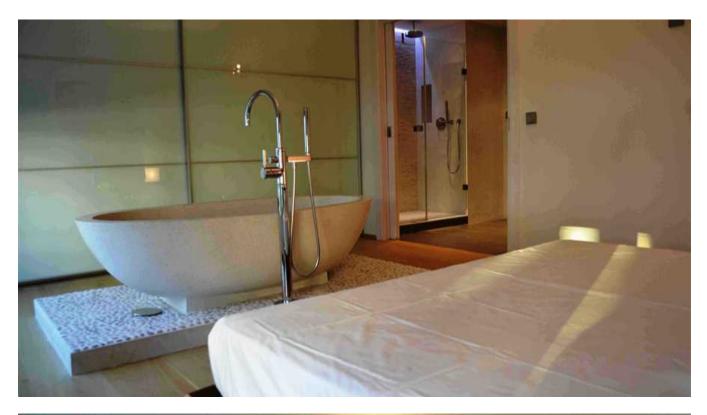

Facilities: bathrooms with mosaic tiles, security, elevator, concierge, alarm, designer furniture, all

windows with triple glazing, garage with private parking, ertklassige finishing, soundproofing, insulation, environmental Freuding. Hot water supply for the building by solar panels, insulation, fully equipped kitchen and laundry room.

Inside: 110 m² living space, 85 m² living space, 2 rooms, living / dining room, kitchen, utility room, 1 bedroom, 1 bathroom and 1 en suite, guest WC

Outside: 25 m<sup>2</sup> covered terrace, chill-out