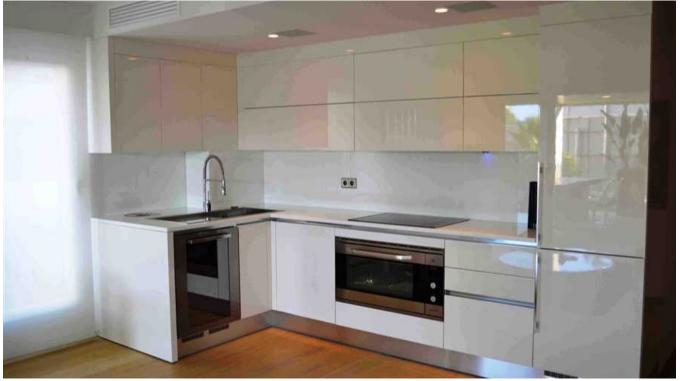

Facilities: bathrooms with mosaic tiles, security, elevator, concierge, alarm, designer furniture, all

windows with triple glazing, garage with private parking, ertklassige finishing, soundproofing, insulation, environmental Freuding. Hot water supply for the building by solar panels, insulation, fully equipped kitchen and laundry room.

Services: design kitchen, design furniture, cabinetry, garage for 1 car, as underground parking, video surveillance, Concierge, aluminum window frames, wood doors, windows multiple glazed picture windows, solar heating, air conditioning hot / cold, solar system, satellite TV, telephone, Internet connection, connection to public water mains