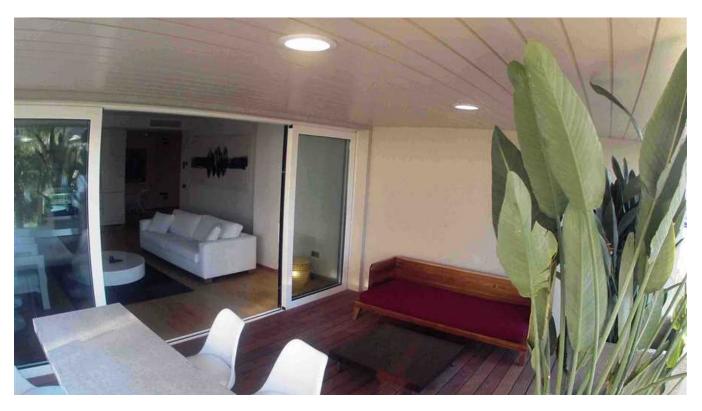

Inside: 110 m² living space, 85 m² living space, 2 rooms, living / dining room, kitchen, utility room, 1 bedroom, 1 bathroom and 1 en suite, guest WC

Outside: 25 m<sup>2</sup> covered terrace, chill-out