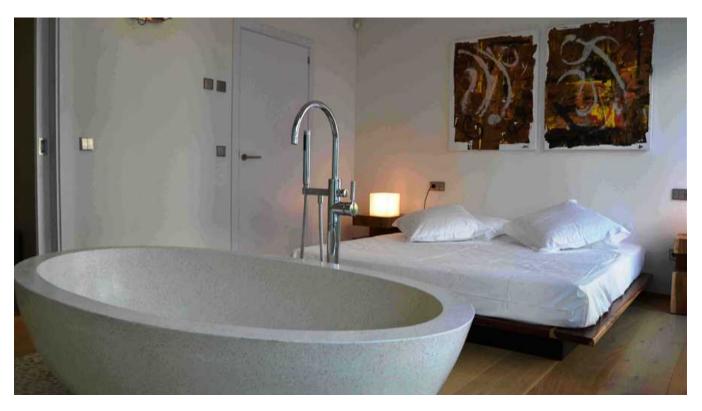

Facilities: bathrooms with mosaic tiles, security, elevator, concierge, alarm, designer furniture, all

windows with triple glazing, garage with private parking, ertklassige finishing, soundproofing, insulation, environmental Freuding. Hot water supply for the building by solar panels, insulation, fully equipped kitchen and laundry room.

Inside: 110 m² living space, 85 m² living space, 2 rooms, living / dining room, kitchen, utility room, 1 bedroom, 1 bathroom and 1 en suite, guest WC

Outside: 25 m<sup>2</sup> covered terrace, chill-out