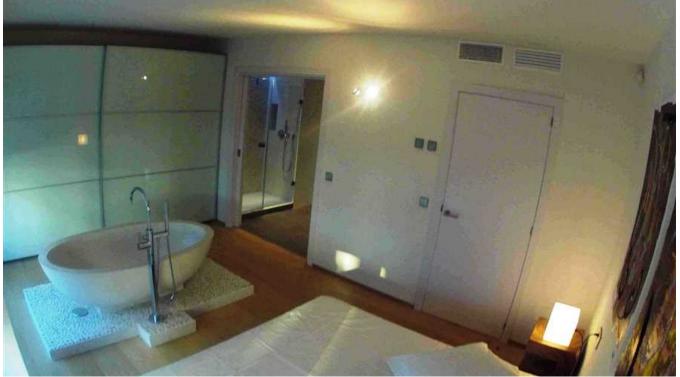

Facilities: bathrooms with mosaic tiles, security, elevator, concierge, alarm, designer furniture, all

windows with triple glazing, garage with private parking, ertklassige finishing, soundproofing, insulation, environmental Freuding. Hot water supply for the building by solar panels, insulation, fully equipped kitchen and laundry room.

Inside: 110 m² living space, 85 m² living space, 2 rooms, living / dining room, kitchen, utility room, 1 bedroom, 1 bathroom and 1 en suite, guest WC

Outside: 25 m<sup>2</sup> covered terrace, chill-out