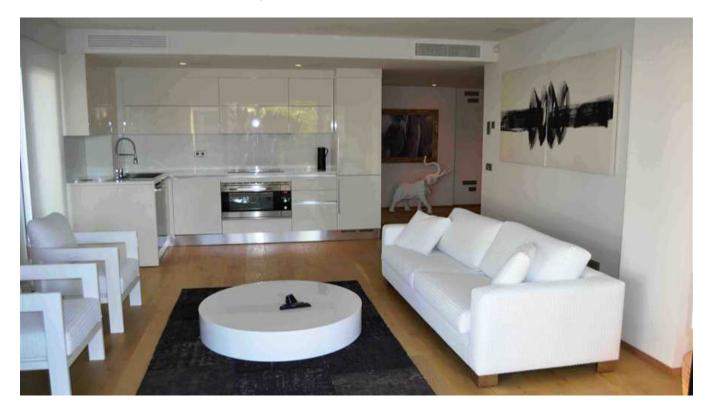

## Very nice apartment in prime location of Ibiza

Beautiful apartment, prime location, 10 minutes walk to the old town, 5 minutes to the beach of Talamanca and the marinas Botafoch and La Marina and its exclusive boutiques, close to the Pacha and Lio and the Gran Hotel with the casino. Boat shuttle service to the old town.

Facilities: bathrooms with mosaic tiles, security, elevator, concierge, alarm, designer furniture, all

windows with triple glazing, garage with private parking, ertklassige finishing, soundproofing, insulation, environmental Freuding. Hot water supply for the building by solar panels, insulation, fully equipped kitchen and laundry room.

Inside: 110 m² living space, 85 m² living space, 2 rooms, living / dining room, kitchen, utility room, 1 bedroom, 1 bathroom and 1 en suite, guest WC

Outside: 25 m<sup>2</sup> covered terrace, chill-out

Services: design kitchen, design furniture, cabinetry, garage for 1 car, as underground parking, video surveillance, Concierge, aluminum window frames, wood doors, windows multiple glazed picture windows, solar heating, air conditioning hot / cold, solar system, satellite TV, telephone, Internet connection, connection to public water mains