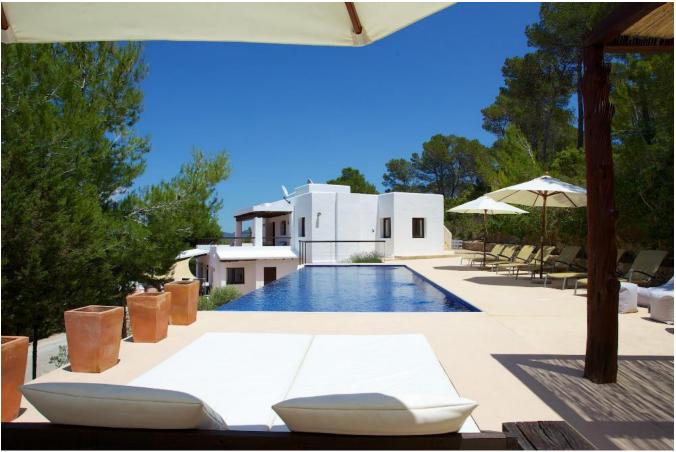

This 6 bedroom, 5 bathroom villa offers a prime residential facility overlooking the rural Ibiza and the Mediterranean Sea in the distance. The spacious sun terrace and outdoor dining area have views of the countryside over the infinity pool surrounded  $(11 \times 4)$ . The house is built in a minimalist style with a touch of Ibiza and French décor.

#### Outside:

11 x 4m infinity pool dining Area Shaded chill-out room Two sun terraces herb garden

Ctra, Jesus 101, Edif Centro, Planta Baja, Local 5, 07819 Jesus, Ibiza, Spain

Phone: +34 604 190 540 / 871 030 774 E-Mail: info@cw-ibiza.de Website: www.cw-ibiza.de