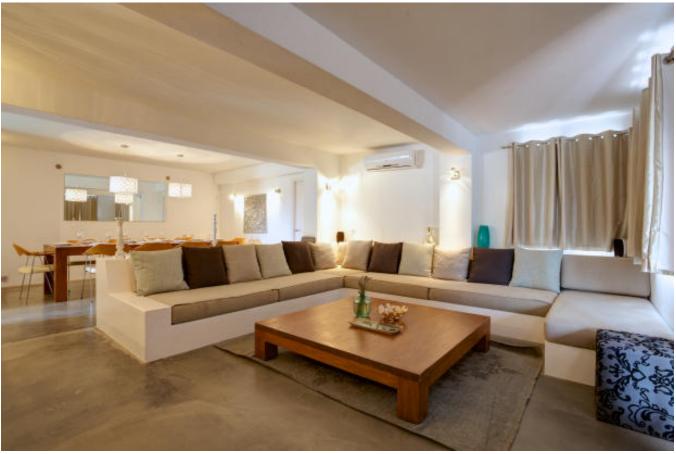

## Single storey:

Two spacious double / double room with bathroom with separate entrance.

2nd Floor:

Open plan living area with dining room and kitchen to the outdoor living / dining room with terrace. Toilets and laundry.