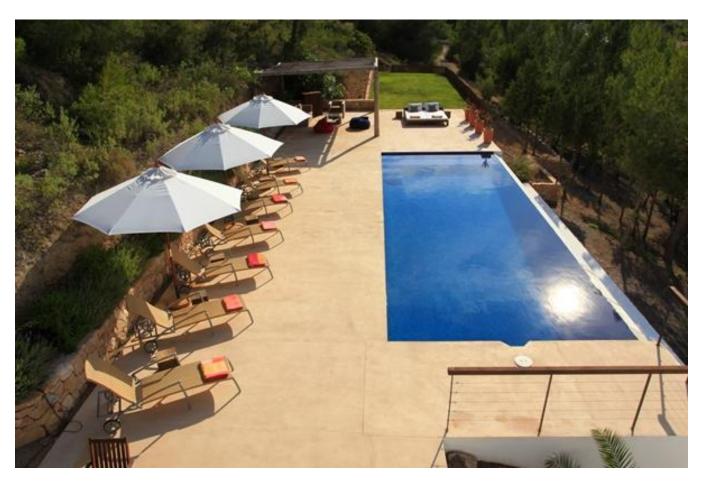

This 6 bedroom, 5 bathroom villa offers a prime residential facility overlooking the rural Ibiza and the Mediterranean Sea in the distance. The spacious sun terrace and outdoor dining area have views of the countryside over the infinity pool surrounded  $(11 \times 4)$ . The house is built in a minimalist style with a touch of Ibiza and French décor.

#### Outside:

11 x 4m infinity pool dining Area Shaded chill-out room Two sun terraces herb garden

Ctra, Jesus 101, Edif Centro, Planta Baja, Local 5, 07819 Jesus, Ibiza, Spain

Phone: +34 604 190 540 / 871 030 774 E-Mail: info@cw-ibiza.de Website: www.cw-ibiza.de