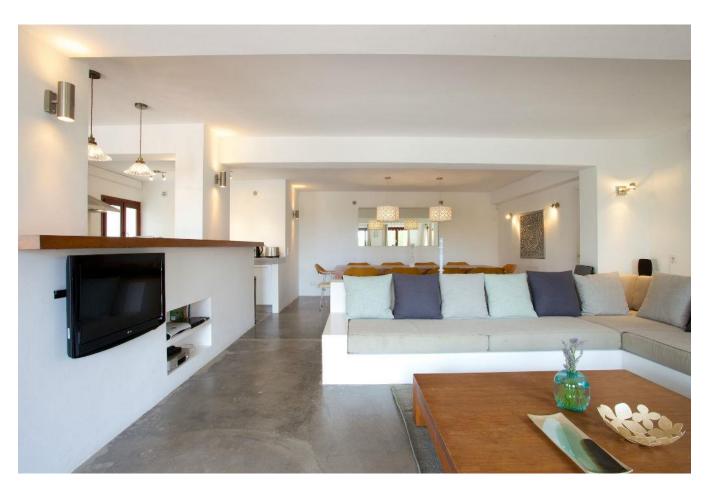

## Single storey:

Two spacious double / double room with bathroom with separate entrance.

2nd Floor:

Open plan living area with dining room and kitchen to the outdoor living / dining room with terrace. Toilets and laundry.