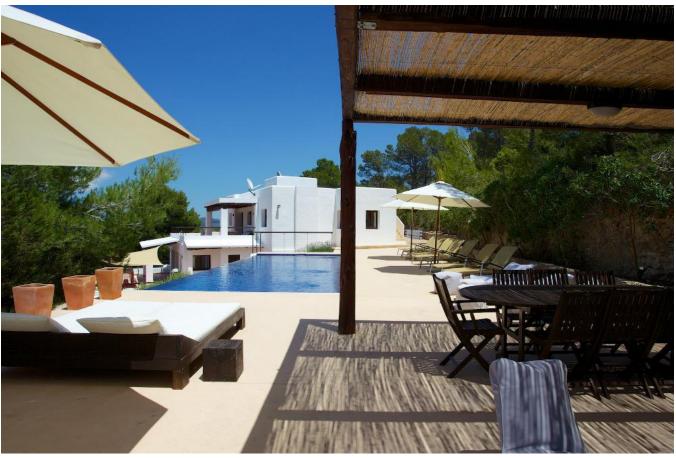

This 6 bedroom, 5 bathroom villa offers a prime residential facility overlooking the rural Ibiza and the Mediterranean Sea in the distance. The spacious sun terrace and outdoor dining area have views of the countryside over the infinity pool surrounded  $(11 \times 4)$ . The house is built in a minimalist style with a touch of Ibiza and French décor.

#### Outside:

11 x 4m infinity pool dining Area Shaded chill-out room Two sun terraces herb garden

Ctra, Jesus 101, Edif Centro, Planta Baja, Local 5, 07819 Jesus, Ibiza, Spain

Phone: +34 604 190 540 / 871 030 774 E-Mail: info@cw-ibiza.de Website: www.cw-ibiza.de