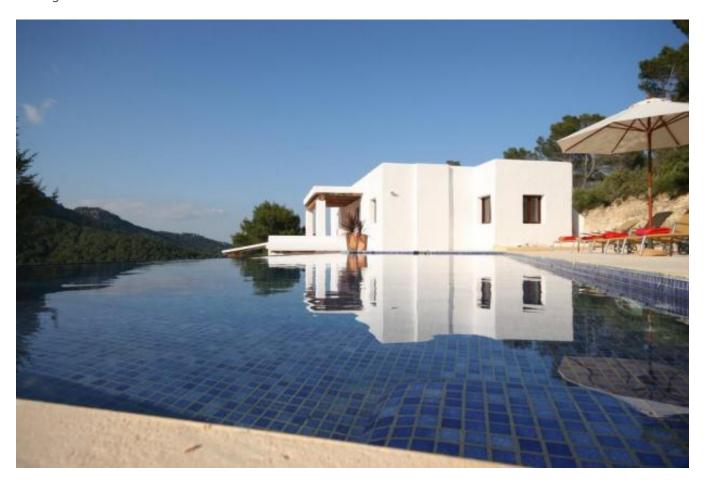

This 6 bedroom, 5 bathroom villa offers a prime residential facility overlooking the rural Ibiza and the Mediterranean Sea in the distance. The spacious sun terrace and outdoor dining area have views of the countryside over the infinity pool surrounded  $(11 \times 4)$ . The house is built in a minimalist style with a touch of Ibiza and French décor.

#### Outside:

11 x 4m infinity pool dining Area Shaded chill-out room Two sun terraces herb garden

Ctra, Jesus 101, Edif Centro, Planta Baja, Local 5, 07819 Jesus, Ibiza, Spain

Phone: +34 604 190 540 / 871 030 774 E-Mail: info@cw-ibiza.de Website: www.cw-ibiza.de