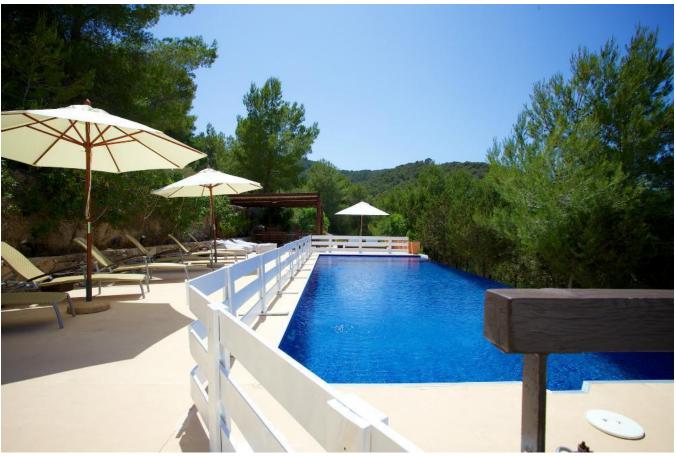

This 6 bedroom, 5 bathroom villa offers a prime residential facility overlooking the rural Ibiza and the Mediterranean Sea in the distance. The spacious sun terrace and outdoor dining area have views of the countryside over the infinity pool surrounded  $(11 \times 4)$ . The house is built in a minimalist style with a touch of Ibiza and French décor.

#### Outside:

11 x 4m infinity pool dining Area Shaded chill-out room Two sun terraces herb garden

Ctra, Jesus 101, Edif Centro, Planta Baja, Local 5, 07819 Jesus, Ibiza, Spain

Phone: +34 604 190 540 / 871 030 774 E-Mail: info@cw-ibiza.de Website: www.cw-ibiza.de