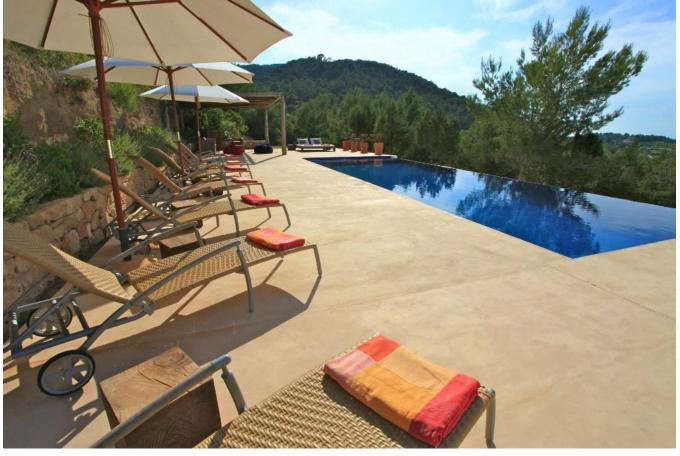

This 6 bedroom, 5 bathroom villa offers a prime residential facility overlooking the rural Ibiza and the Mediterranean Sea in the distance. The spacious sun terrace and outdoor dining area have views of the countryside over the infinity pool surrounded  $(11 \times 4)$ . The house is built in a minimalist style with a touch of Ibiza and French décor.

#### Outside:

11 x 4m infinity pool dining Area Shaded chill-out room Two sun terraces herb garden

Ctra, Jesus 101, Edif Centro, Planta Baja, Local 5, 07819 Jesus, Ibiza, Spain

Phone: +34 604 190 540 / 871 030 774 E-Mail: info@cw-ibiza.de Website: www.cw-ibiza.de