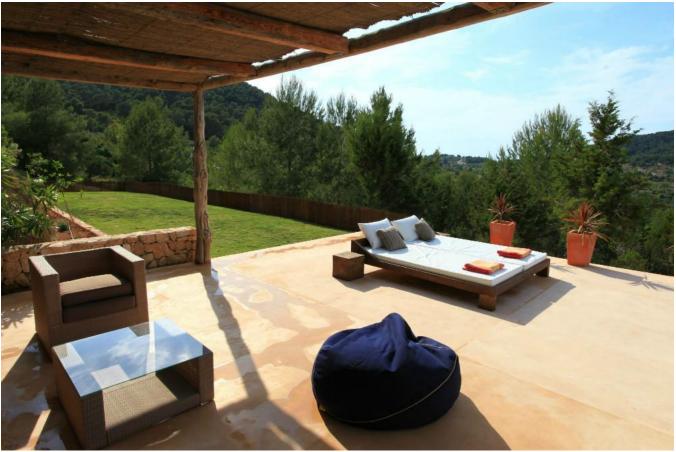

3rd floor:

4 bedrooms (double or single)

3 bathrooms including the master bedroom en suite and another with a private entrance.

TV area

Large private covered terrace with daybed.

#### Outside:

11 x 4m infinity pool dining Area Shaded chill-out room Two sun terraces herb garden

Ctra, Jesus 101, Edif Centro, Planta Baja, Local 5, 07819 Jesus, Ibiza, Spain

Phone: +34 604 190 540 / 871 030 774 E-Mail: info@cw-ibiza.de Website: www.cw-ibiza.de