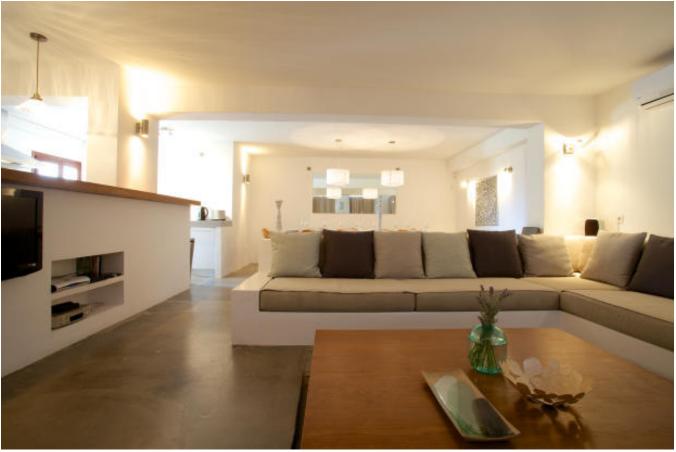

## Single storey:

Two spacious double / double room with bathroom with separate entrance.

2nd Floor:

Open plan living area with dining room and kitchen to the outdoor living / dining room with terrace. Toilets and laundry.