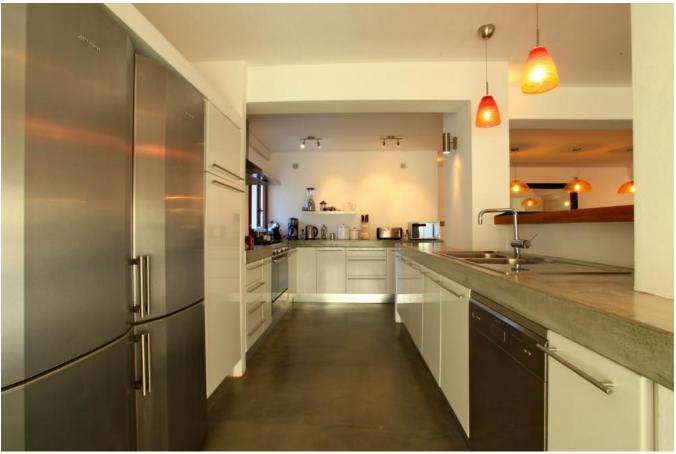

## Single storey:

Two spacious double / double room with bathroom with separate entrance.

2nd Floor:

Open plan living area with dining room and kitchen to the outdoor living / dining room with terrace. Toilets and laundry.