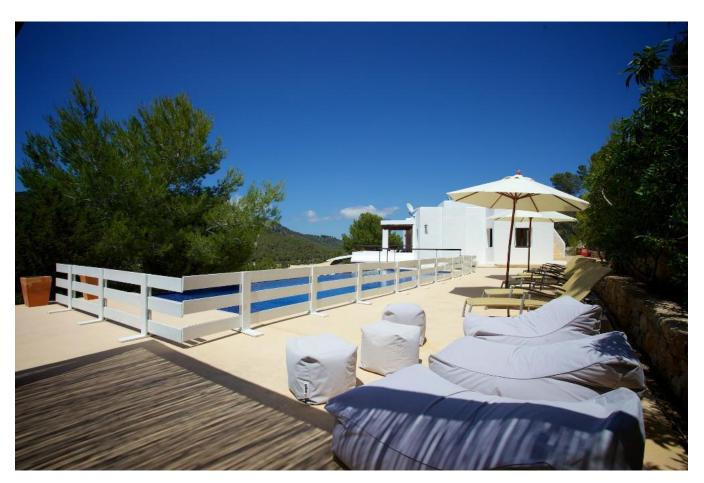

This 6 bedroom, 5 bathroom villa offers a prime residential facility overlooking the rural Ibiza and the Mediterranean Sea in the distance. The spacious sun terrace and outdoor dining area have views of the countryside over the infinity pool surrounded  $(11 \times 4)$ . The house is built in a minimalist style with a touch of Ibiza and French décor.

#### Outside:

11 x 4m infinity pool dining Area Shaded chill-out room Two sun terraces herb garden

Ctra, Jesus 101, Edif Centro, Planta Baja, Local 5, 07819 Jesus, Ibiza, Spain

Phone: +34 604 190 540 / 871 030 774 E-Mail: info@cw-ibiza.de Website: www.cw-ibiza.de