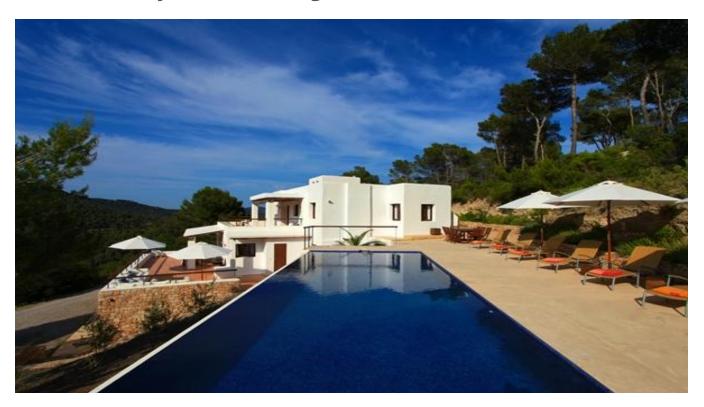

# Modern villa with stunning sea views

The villa is in the hills near Es Cubells, just minutes drive from the best beaches and seafood restaurants in Ibiza Villa Can Jordi is a modern property with lots of character. It is designed for different needs. Very friendly, has an outdoor music system, large day beds around the pool, two outdoor dining areas, spacious bathroom and bedroom flexibility with single or double bed configurations.

This 6 bedroom, 5 bathroom villa offers a prime residential facility overlooking the rural Ibiza and the Mediterranean Sea in the distance. The spacious sun terrace and outdoor dining area have views of the countryside over the infinity pool surrounded  $(11 \times 4)$ . The house is built in a minimalist style with a touch of Ibiza and French décor.

#### Outside:

11 x 4m infinity pool dining Area Shaded chill-out room Two sun terraces herb garden

Ctra, Jesus 101, Edif Centro, Planta Baja, Local 5, 07819 Jesus, Ibiza, Spain

Phone: +34 604 190 540 / 871 030 774 E-Mail: info@cw-ibiza.de Website: www.cw-ibiza.de