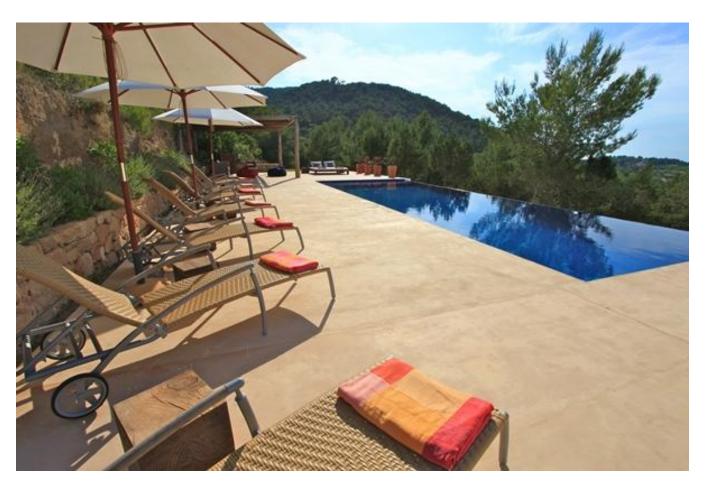

This 6 bedroom, 5 bathroom villa offers a prime residential facility overlooking the rural Ibiza and the Mediterranean Sea in the distance. The spacious sun terrace and outdoor dining area have views of the countryside over the infinity pool surrounded  $(11 \times 4)$ . The house is built in a minimalist style with a touch of Ibiza and French décor.

#### Outside:

11 x 4m infinity pool dining Area Shaded chill-out room Two sun terraces herb garden

Ctra, Jesus 101, Edif Centro, Planta Baja, Local 5, 07819 Jesus, Ibiza, Spain

Phone: +34 604 190 540 / 871 030 774 E-Mail: info@cw-ibiza.de Website: www.cw-ibiza.de