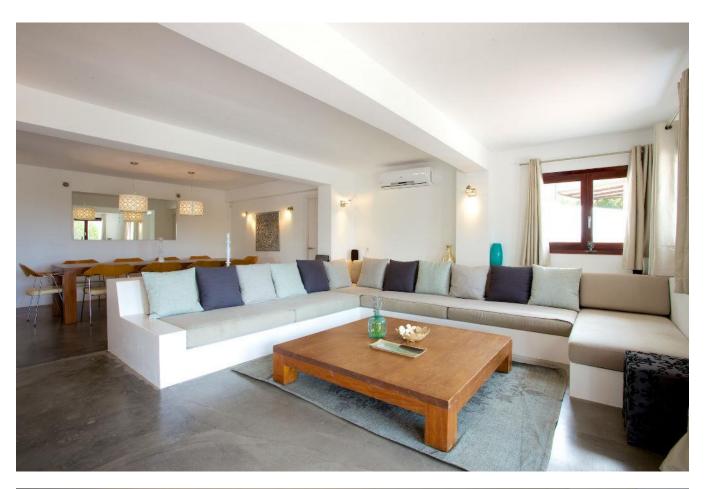

## Single storey:

Two spacious double / double room with bathroom with separate entrance.

2nd Floor:

Open plan living area with dining room and kitchen to the outdoor living / dining room with terrace. Toilets and laundry.