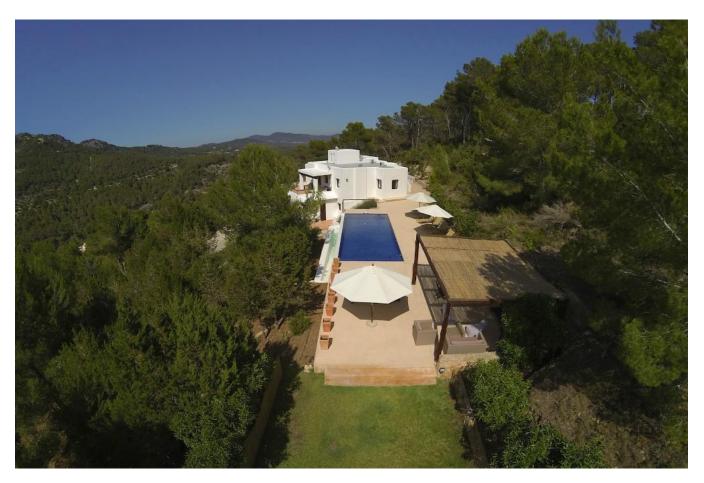

# Modern villa with stunning sea views

The villa is in the hills near Es Cubells, just minutes drive from the best beaches and seafood restaurants in Ibiza Villa Can Jordi is a modern property with lots of character. It is designed for different needs. Very friendly, has an outdoor music system, large day beds around the pool, two outdoor dining areas, spacious bathroom and bedroom flexibility with single or double bed configurations.

This 6 bedroom, 5 bathroom villa offers a prime residential facility overlooking the rural Ibiza and the Mediterranean Sea in the distance. The spacious sun terrace and outdoor dining area have views of the countryside over the infinity pool surrounded  $(11 \times 4)$ . The house is built in a minimalist style with a touch of Ibiza and French décor.

#### Outside:

11 x 4m infinity pool dining Area Shaded chill-out room Two sun terraces herb garden

Ctra, Jesus 101, Edif Centro, Planta Baja, Local 5, 07819 Jesus, Ibiza, Spain

Phone: +34 604 190 540 / 871 030 774 E-Mail: info@cw-ibiza.de Website: www.cw-ibiza.de