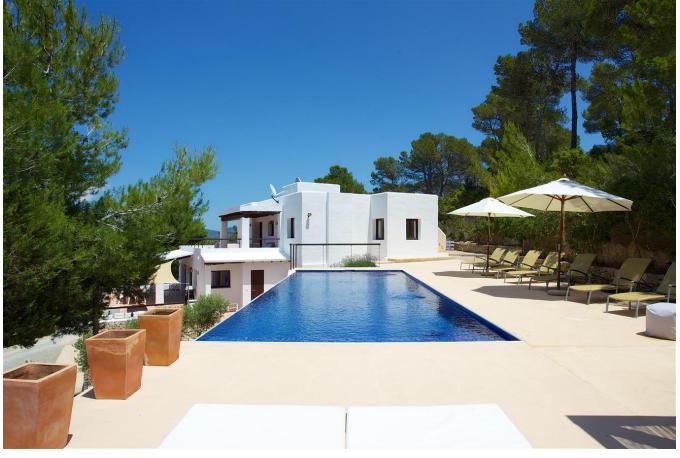

This 6 bedroom, 5 bathroom villa offers a prime residential facility overlooking the rural Ibiza and the Mediterranean Sea in the distance. The spacious sun terrace and outdoor dining area have views of the countryside over the infinity pool surrounded  $(11 \times 4)$ . The house is built in a minimalist style with a touch of Ibiza and French décor.

#### Outside:

11 x 4m infinity pool dining Area Shaded chill-out room Two sun terraces herb garden

Ctra, Jesus 101, Edif Centro, Planta Baja, Local 5, 07819 Jesus, Ibiza, Spain

Phone: +34 604 190 540 / 871 030 774 E-Mail: info@cw-ibiza.de Website: www.cw-ibiza.de