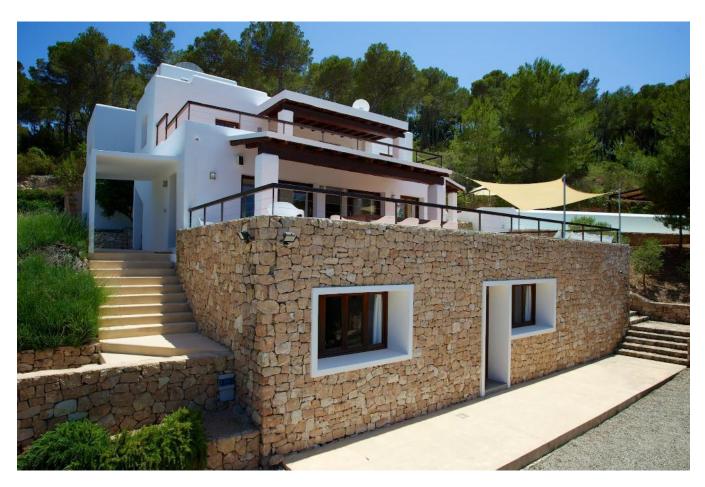

# Modern luxury villa with magnificent views in Es Cubells

Price: 2.200.000 €

# Modern villa with stunning sea views

The villa is in the hills near Es Cubells, just minutes drive from the best beaches and seafood restaurants in Ibiza Villa Can Jordi is a modern property with lots of character. It is designed for different needs. Very friendly, has an outdoor music system, large day beds around the pool, two outdoor dining areas, spacious bathroom and bedroom flexibility with single or double bed configurations.

This 6 bedroom, 5 bathroom villa offers a prime residential facility overlooking the rural Ibiza and the Mediterranean Sea in the distance. The spacious sun terrace and outdoor dining area have views of the countryside over the infinity pool surrounded  $(11 \times 4)$ . The house is built in a minimalist style with a touch of Ibiza and French décor.