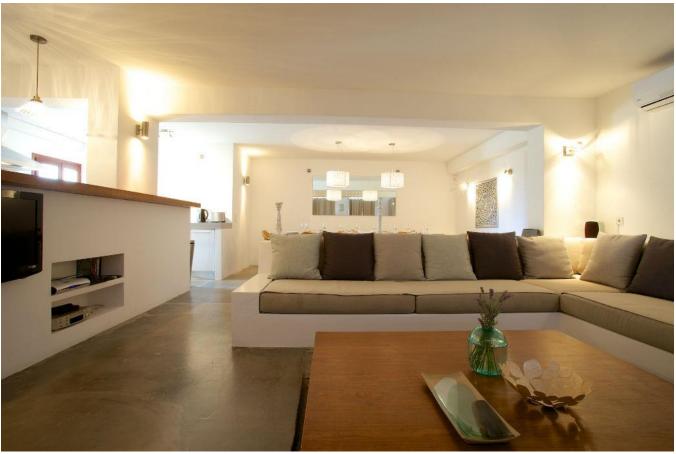

## Single storey:

Two spacious double / double room with bathroom with separate entrance.

2nd Floor:

Open plan living area with dining room and kitchen to the outdoor living / dining room with terrace. Toilets and laundry.