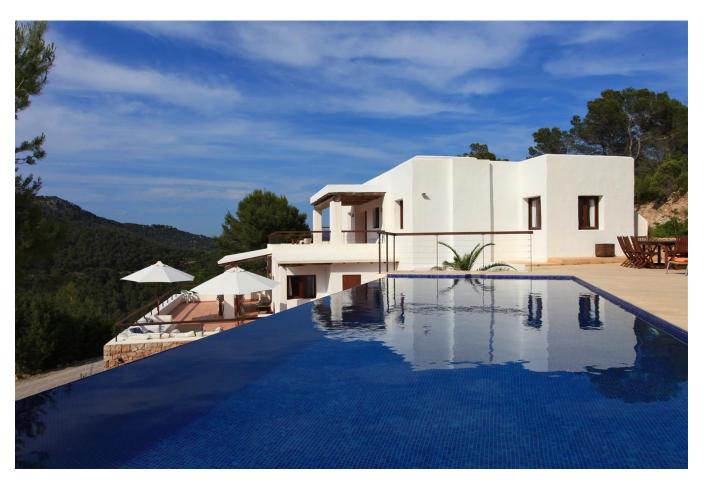

# Modern villa with stunning sea views

The villa is in the hills near Es Cubells, just minutes drive from the best beaches and seafood restaurants in Ibiza Villa Can Jordi is a modern property with lots of character. It is designed for different needs. Very friendly, has an outdoor music system, large day beds around the pool, two outdoor dining areas, spacious bathroom and bedroom flexibility with single or double bed configurations.

This 6 bedroom, 5 bathroom villa offers a prime residential facility overlooking the rural Ibiza and the Mediterranean Sea in the distance. The spacious sun terrace and outdoor dining area have views of the countryside over the infinity pool surrounded  $(11 \times 4)$ . The house is built in a minimalist style with a touch of Ibiza and French décor.

#### Outside:

11 x 4m infinity pool dining Area Shaded chill-out room Two sun terraces herb garden

Ctra, Jesus 101, Edif Centro, Planta Baja, Local 5, 07819 Jesus, Ibiza, Spain

Phone: +34 604 190 540 / 871 030 774 E-Mail: info@cw-ibiza.de Website: www.cw-ibiza.de