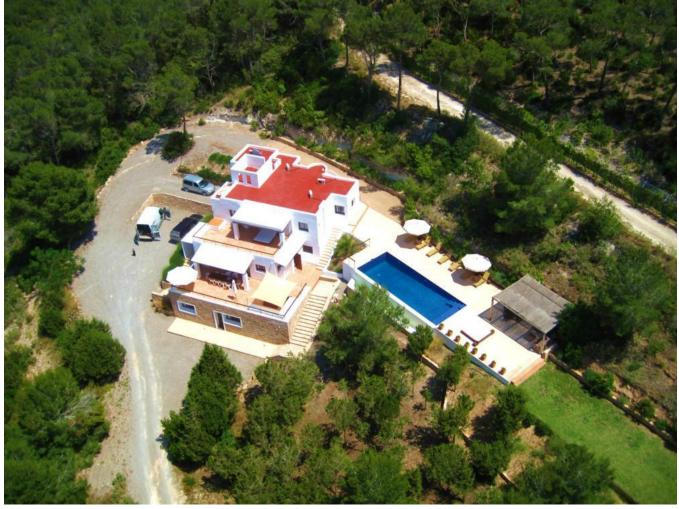

#### **GENERAL INFORMATION**

Property Ref: CW-11 Category: Villas, Luxury Houses, Finca

Location: Es Cubelles Area: Es Cubells

N. Bedroom: 6 N. Bathroom: 5 M<sup>2</sup> Property: 20000 M<sup>2</sup> Inside: 350

This 6 bedroom, 5 bathroom villa offers a prime residential facility overlooking the rural Ibiza and the Mediterranean Sea in the distance. The spacious sun terrace and outdoor dining area have views of the countryside over the infinity pool surrounded  $(11 \times 4)$ . The house is built in a minimalist style with a touch of Ibiza and French décor.

AS Rental provides these Villa 140,000 Euro ANNUALLY.

Spread over three floors:

6 bedrooms (double or single)

5 Bathrooms

#### Outside:

11 x 4m infinity pool dining Area Shaded chill-out room Two sun terraces herb garden

Ctra, Jesus 101, Edif Centro, Planta Baja, Local 5, 07819 Jesus, Ibiza, Spain

Phone: +34 604 190 540 / 871 030 774 E-Mail: info@cw-ibiza.de Website: www.cw-ibiza.de