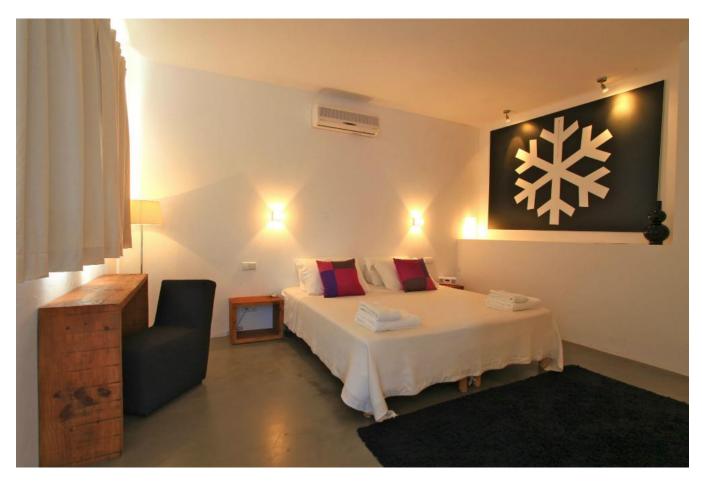

AS Rental provides these Villa 140,000 Euro ANNUALLY.

Spread over three floors:

6 bedrooms (double or single)

5 Bathrooms

## Single storey:

Two spacious double / double room with bathroom with separate entrance.

2nd Floor:

Open plan living area with dining room and kitchen to the outdoor living / dining room with terrace. Toilets and laundry.

3rd floor:

4 bedrooms (double or single)

3 bathrooms including the master bedroom en suite and another with a private entrance.

TV area

Large private covered terrace with daybed.