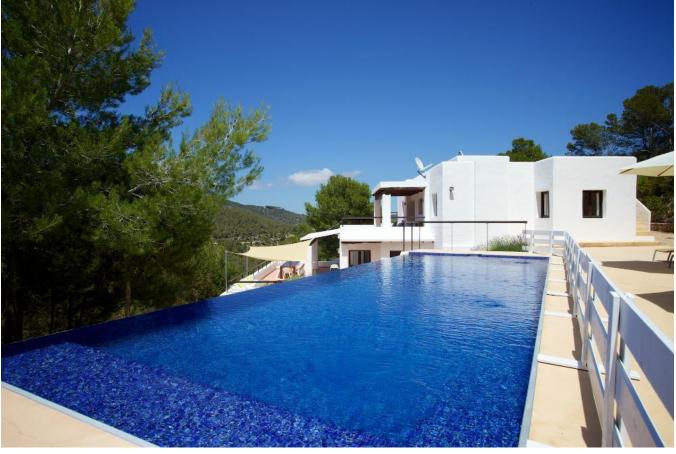

This 6 bedroom, 5 bathroom villa offers a prime residential facility overlooking the rural Ibiza and the Mediterranean Sea in the distance. The spacious sun terrace and outdoor dining area have views of the countryside over the infinity pool surrounded  $(11 \times 4)$ . The house is built in a minimalist style with a touch of Ibiza and French décor.

#### Outside:

11 x 4m infinity pool dining Area Shaded chill-out room Two sun terraces herb garden

Ctra, Jesus 101, Edif Centro, Planta Baja, Local 5, 07819 Jesus, Ibiza, Spain

Phone: +34 604 190 540 / 871 030 774 E-Mail: info@cw-ibiza.de Website: www.cw-ibiza.de