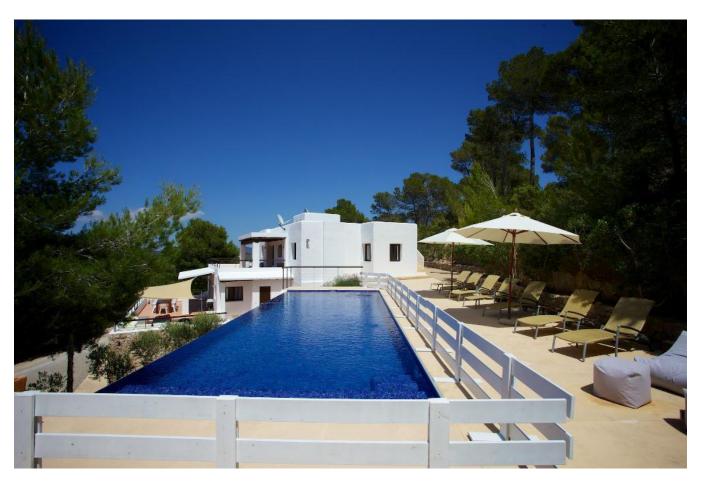

This 6 bedroom, 5 bathroom villa offers a prime residential facility overlooking the rural Ibiza and the Mediterranean Sea in the distance. The spacious sun terrace and outdoor dining area have views of the countryside over the infinity pool surrounded  $(11 \times 4)$ . The house is built in a minimalist style with a touch of Ibiza and French décor.

#### Outside:

11 x 4m infinity pool dining Area Shaded chill-out room Two sun terraces herb garden

Ctra, Jesus 101, Edif Centro, Planta Baja, Local 5, 07819 Jesus, Ibiza, Spain

Phone: +34 604 190 540 / 871 030 774 E-Mail: info@cw-ibiza.de Website: www.cw-ibiza.de