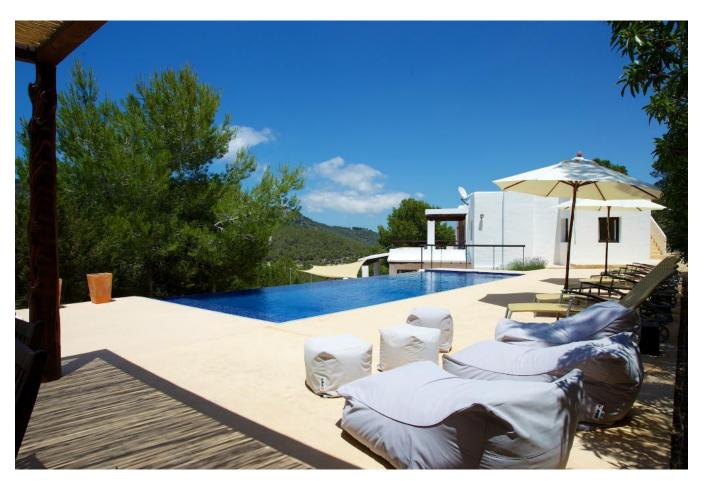

This 6 bedroom, 5 bathroom villa offers a prime residential facility overlooking the rural Ibiza and the Mediterranean Sea in the distance. The spacious sun terrace and outdoor dining area have views of the countryside over the infinity pool surrounded  $(11 \times 4)$ . The house is built in a minimalist style with a touch of Ibiza and French décor.

#### Outside:

11 x 4m infinity pool dining Area Shaded chill-out room Two sun terraces herb garden

Ctra, Jesus 101, Edif Centro, Planta Baja, Local 5, 07819 Jesus, Ibiza, Spain

Phone: +34 604 190 540 / 871 030 774 E-Mail: info@cw-ibiza.de Website: www.cw-ibiza.de