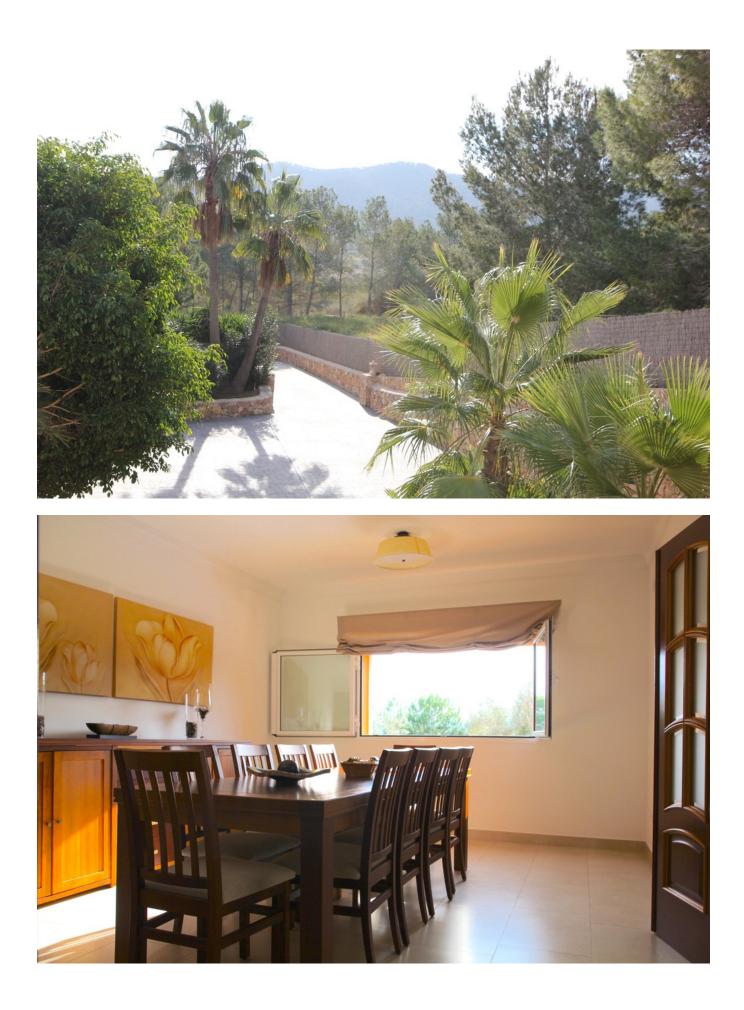

## DESCRIPTION

The well maintained property is located near <u>San Antonio</u>. The estate with beautiful view towards San Antonio and the sea is distributed in to 2 floors. The first floor consist of a entrance hall, spacious living room, dining room, very spacious kitchen, larder and 2 bedrooms with shared bathroom.

The second floor is distributed into a living room, 2 bedroom, each with bathroom, dressing room and direct access to the terrace. The roof top with very spacious terrace offers and spetecular  $270^{\circ}$  view. The garage of 190 m2 can be transformed into additional living space. Mediterranean garden