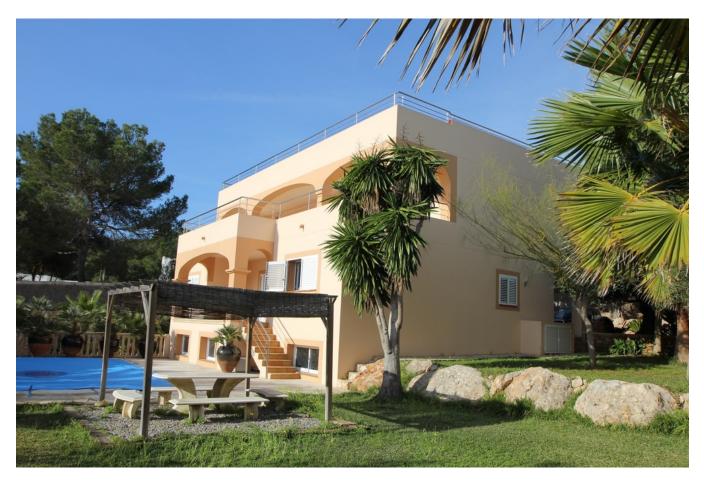

## DESCRIPTION

The well maintained property is located near <u>San Antonio</u>. The estate with beautiful view towards San Antonio and the sea is distributed in to 2 floors. The first floor consist of a entrance hall, spacious living room, dining room, very spacious kitchen, larder and 2 bedrooms with shared bathroom.

The second floor is distributed into a living room, 2 bedroom, each with bathroom, dressing room and direct access to the terrace. The roof top with very spacious terrace offers and spetecular  $270^{\circ}$  view. The garage of 190 m2 can be transformed into additional living space. Mediterranean garden