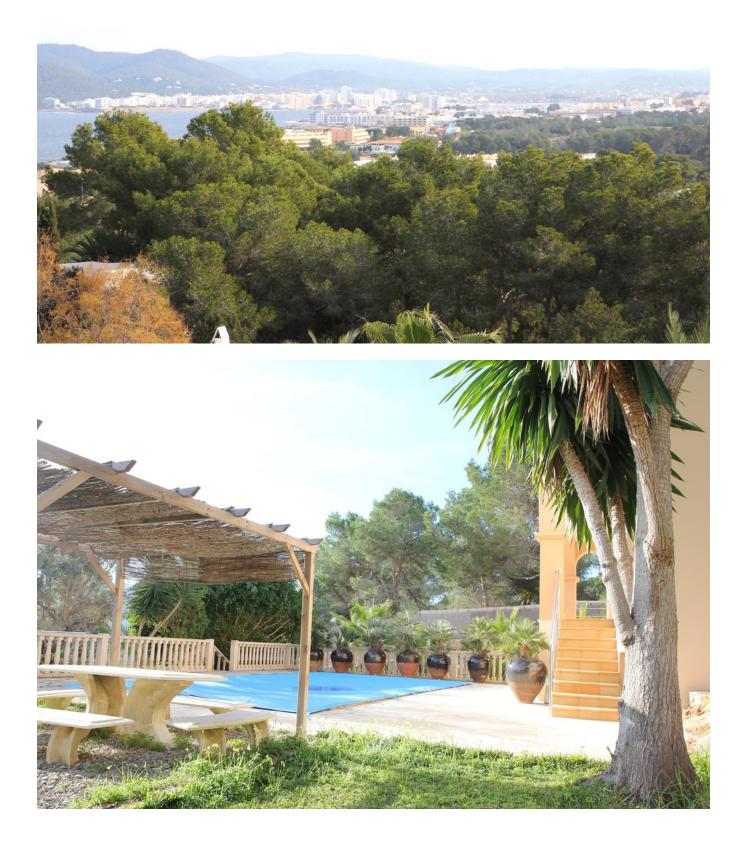

## DESCRIPTION

The well maintained property is located near <u>San Antonio</u>. The estate with beautiful view towards San Antonio and the sea is distributed in to 2 floors. The first floor consist of a entrance hall, spacious living room, dining room, very spacious kitchen, larder and 2 bedrooms with shared bathroom.

The second floor is distributed into a living room, 2 bedroom, each with bathroom, dressing room and direct access to the terrace. The roof top with very spacious terrace offers and spetecular  $270^{\circ}$  view. The garage of 190 m2 can be transformed into additional living space. Mediterranean garden