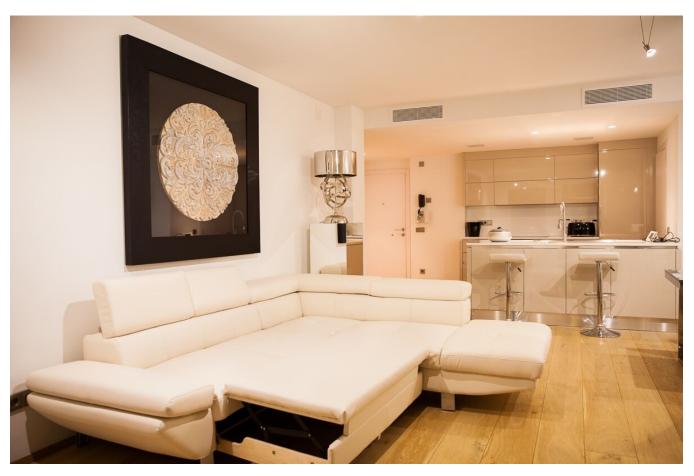

## **DESCRIPTION**

Located on the seafront, it offers fantastic views of the sea, the Marina and the old town of Ibiza. Access security with video surveillance. The apartment consists of a living room with sofa-bed, dining area, fully equipped open kitchen and breakfast bar. There are 2 bedrooms and 2 bathrooms.