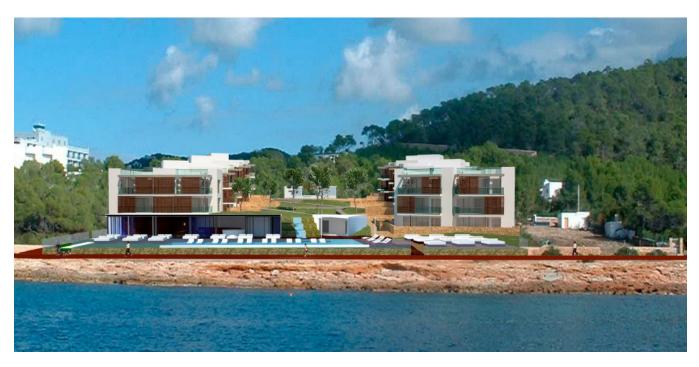

## DESCRIPTION

Building land for apartments primarily at San Antonio. Very flat and well located plot in Cala Gració. The building permit for the construction of 24 apartments and beach club as well as a restaurant with 500 m2 are approved.

All apartments will have a full sea view. The buildable area of 2,250 m2, plus 284m2 for covered terraces as well as 781 m2 for roof terraces and garden areas are also approved.

Ctra, Jesus 101, Edif Centro, Planta Baja, Local 5, 07819 Jesus, Ibiza, Spain