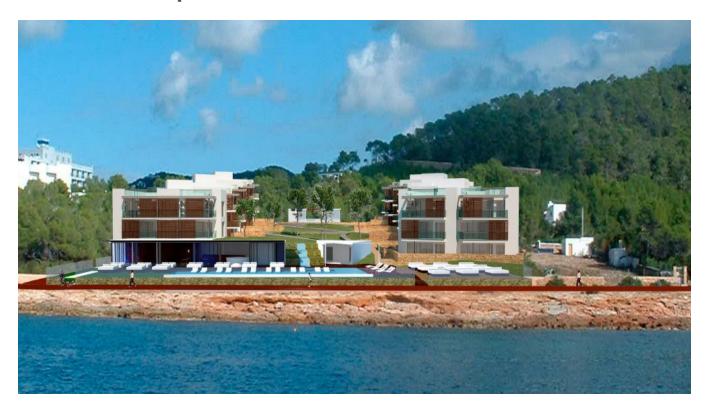

## DESCRIPTION

Building land for apartments primarily at San Antonio. Very flat and well located plot in Cala Gració. The building permit for the construction of 24 apartments and beach club as well as a restaurant with 500 m2 are approved.

All apartments will have a full sea view. The buildable area of 2,250 m2, plus 284m2 for covered terraces as well as 781 m2 for roof terraces and garden areas are also approved.

Ctra, Jesus 101, Edif Centro, Planta Baja, Local 5, 07819 Jesus, Ibiza, Spain