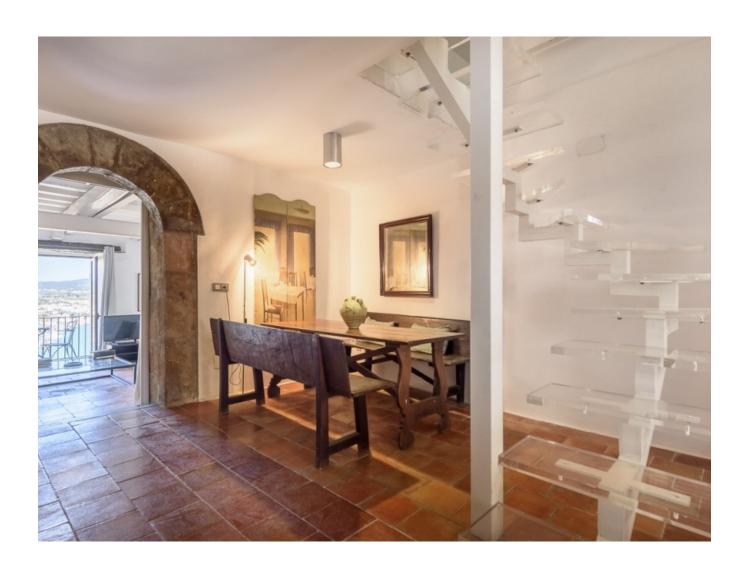

## **DESCRIPTION**

The ancient building was built in the fourteenth century in Catalan gothic style. Some time ago the 300 square meters were renovated to the highest standard and ideal for a family who lives all year on Ibiza.

The 300m2 house consists of the ground floor and two floors, basement and terraces. The large rooms almost all have a breathtaking view.

This house has lots of charm and you have to see it.

To the shops you need practically only around the corner. ADSL, air conditioning hot / cold, central heating, near schools, dining room with fireplace, excellent condition, fireplace, good access, guest apartment, master suite with fireplace, sea view, floors, tiled floor, quality, walking distance to cafes, walk To the center, walking distance, walk to shops, wooden beams