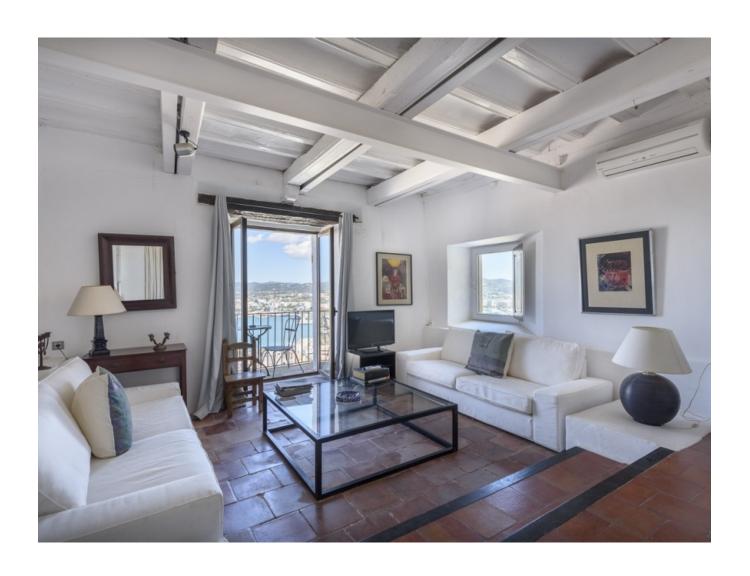

## **DESCRIPTION**

The ancient building was built in the fourteenth century in Catalan gothic style. Some time ago the 300 square meters were renovated to the highest standard and ideal for a family who lives all year on Ibiza.

The 300m2 house consists of the ground floor and two floors, basement and terraces. The large rooms almost all have a breathtaking view.

This house has lots of charm and you have to see it.

To the shops you need practically only around the corner. ADSL, air conditioning hot / cold, central heating, near schools, dining room with fireplace, excellent condition, fireplace, good access, guest apartment, master suite with fireplace, sea view, floors, tiled floor, quality, walking distance to cafes, walk To the center, walking distance, walk to shops, wooden beams