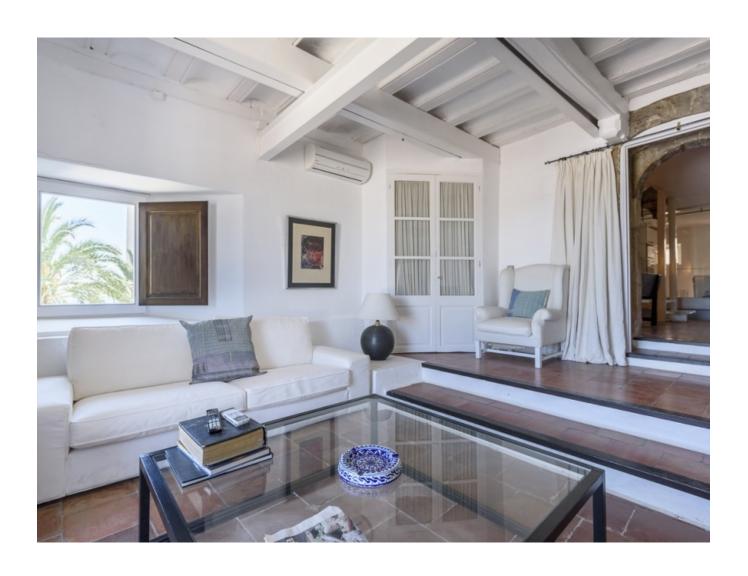

The 300m2 house consists of the ground floor and two floors, basement and terraces. The large rooms almost all have a breathtaking view.

This house has lots of charm and you have to see it.

To the shops you need practically only around the corner. ADSL, air conditioning hot / cold, central heating, near schools, dining room with fireplace, excellent condition, fireplace, good access, guest apartment, master suite with fireplace, sea view, floors, tiled floor, quality, walking distance to cafes, walk To the center, walking distance, walk to shops, wooden beams