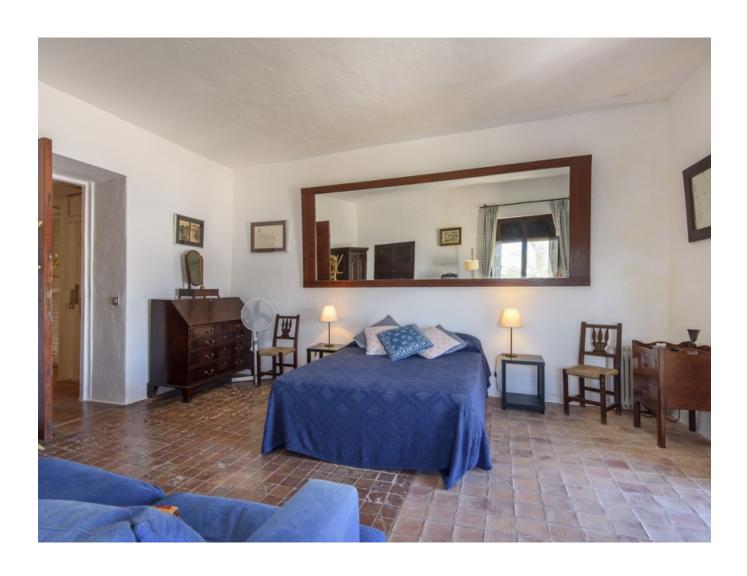

The 300m2 house consists of the ground floor and two floors, basement and terraces. The large rooms almost all have a breathtaking view.

This house has lots of charm and you have to see it.

To the shops you need practically only around the corner. ADSL, air conditioning hot / cold, central heating, near schools, dining room with fireplace, excellent condition, fireplace, good access, guest apartment, master suite with fireplace, sea view, floors, tiled floor, quality, walking distance to cafes, walk To the center, walking distance, walk to shops, wooden beams