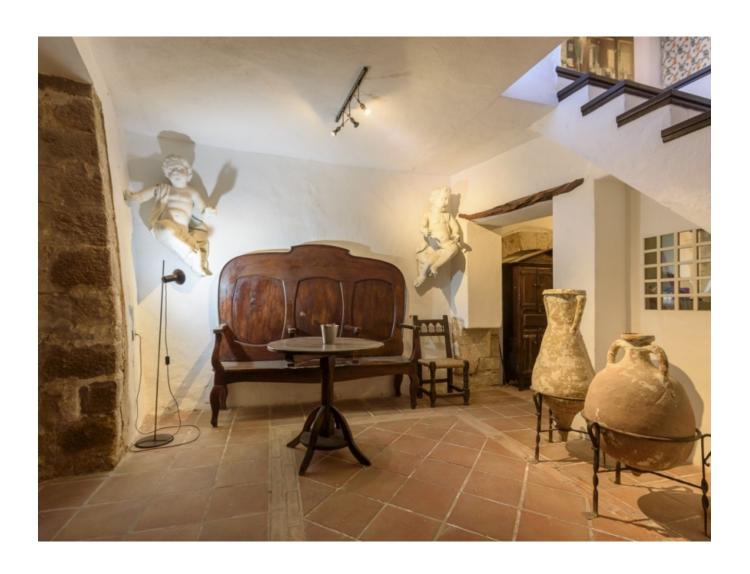

## **DESCRIPTION**

The ancient building was built in the fourteenth century in Catalan gothic style. Some time ago the 300 square meters were renovated to the highest standard and ideal for a family who lives all year on Ibiza.

The 300m2 house consists of the ground floor and two floors, basement and terraces. The large rooms almost all have a breathtaking view.

This house has lots of charm and you have to see it.

To the shops you need practically only around the corner. ADSL, air conditioning hot / cold, central heating, near schools, dining room with fireplace, excellent condition, fireplace, good access, guest apartment, master suite with fireplace, sea view, floors, tiled floor, quality, walking distance to cafes, walk To the center, walking distance, walk to shops, wooden beams