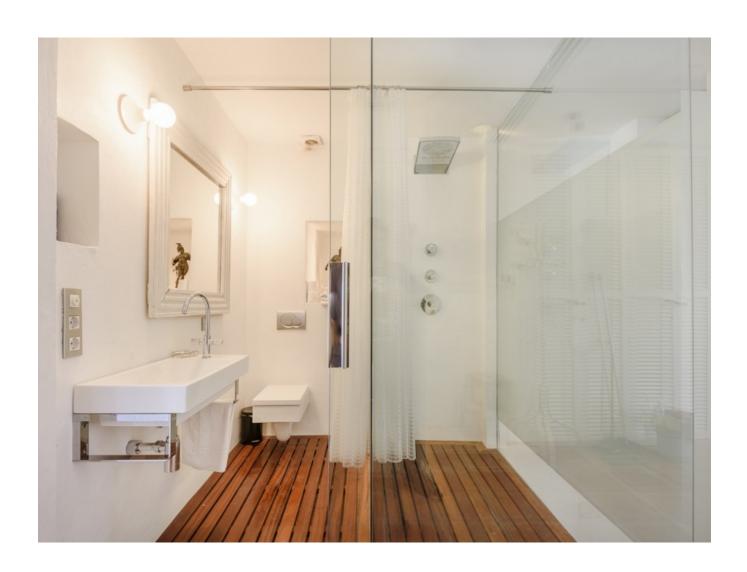

## **DESCRIPTION**

The ancient building was built in the fourteenth century in Catalan gothic style. Some time ago the 300 square meters were renovated to the highest standard and ideal for a family who lives all year on Ibiza.

The 300m2 house consists of the ground floor and two floors, basement and terraces. The large rooms almost all have a breathtaking view.

This house has lots of charm and you have to see it.

To the shops you need practically only around the corner. ADSL, air conditioning hot / cold, central heating, near schools, dining room with fireplace, excellent condition, fireplace, good access, guest apartment, master suite with fireplace, sea view, floors, tiled floor, quality, walking distance to cafes, walk To the center, walking distance, walk to shops, wooden beams