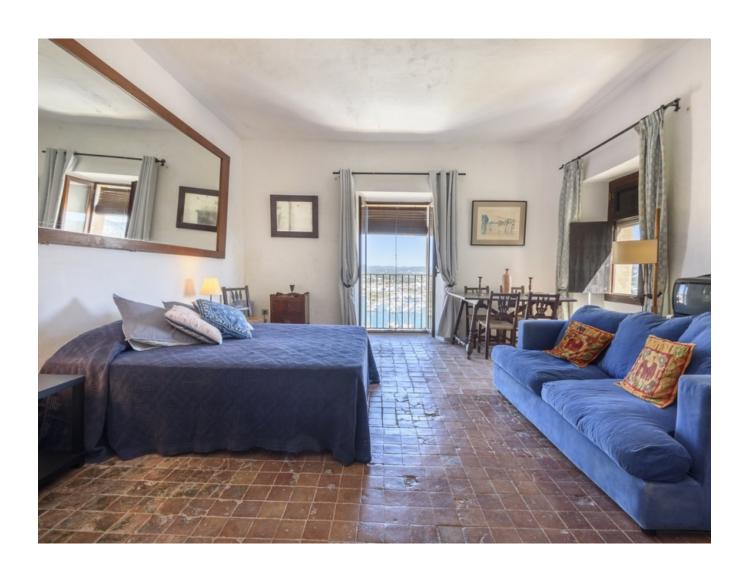

## **DESCRIPTION**

The ancient building was built in the fourteenth century in Catalan gothic style. Some time ago the 300 square meters were renovated to the highest standard and ideal for a family who lives all year on Ibiza.

The 300m2 house consists of the ground floor and two floors, basement and terraces. The large rooms almost all have a breathtaking view.

This house has lots of charm and you have to see it.

To the shops you need practically only around the corner. ADSL, air conditioning hot / cold, central heating, near schools, dining room with fireplace, excellent condition, fireplace, good access, guest apartment, master suite with fireplace, sea view, floors, tiled floor, quality, walking distance to cafes, walk To the center, walking distance, walk to shops, wooden beams