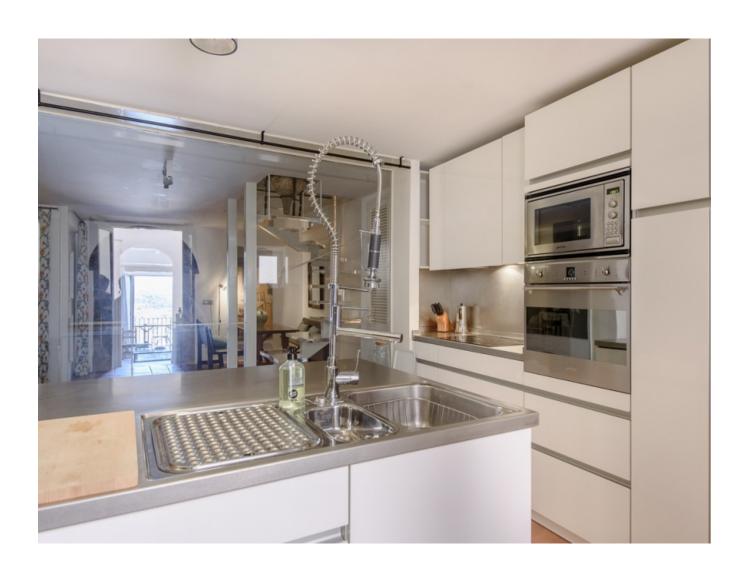

## **DESCRIPTION**

The ancient building was built in the fourteenth century in Catalan gothic style. Some time ago the 300 square meters were renovated to the highest standard and ideal for a family who lives all year on Ibiza.

The 300m2 house consists of the ground floor and two floors, basement and terraces. The large rooms almost all have a breathtaking view.

This house has lots of charm and you have to see it.

To the shops you need practically only around the corner. ADSL, air conditioning hot / cold, central heating, near schools, dining room with fireplace, excellent condition, fireplace, good access, guest apartment, master suite with fireplace, sea view, floors, tiled floor, quality, walking distance to cafes, walk To the center, walking distance, walk to shops, wooden beams