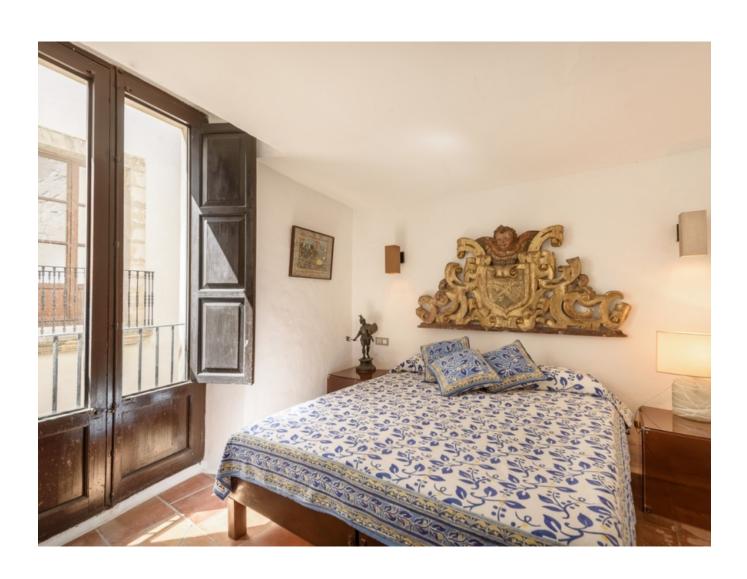

## **DESCRIPTION**

The ancient building was built in the fourteenth century in Catalan gothic style. Some time ago the 300 square meters were renovated to the highest standard and ideal for a family who lives all year on Ibiza.

The 300m2 house consists of the ground floor and two floors, basement and terraces. The large rooms almost all have a breathtaking view.

This house has lots of charm and you have to see it.

To the shops you need practically only around the corner. ADSL, air conditioning hot / cold, central heating, near schools, dining room with fireplace, excellent condition, fireplace, good access, guest apartment, master suite with fireplace, sea view, floors, tiled floor, quality, walking distance to cafes, walk To the center, walking distance, walk to shops, wooden beams