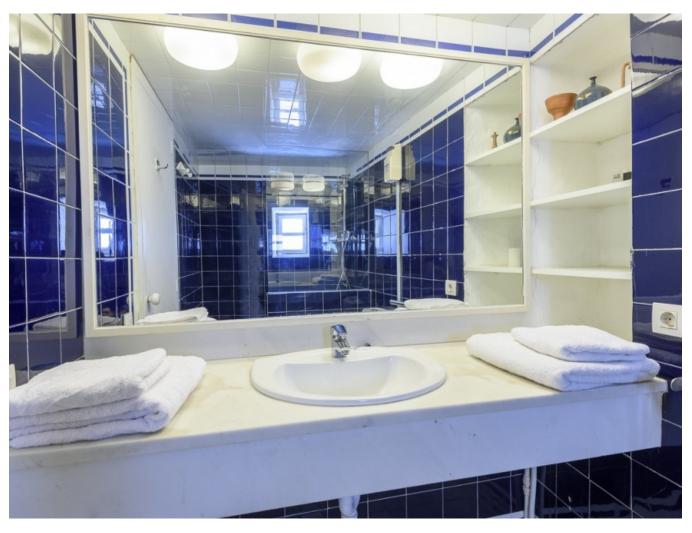

## **DESCRIPTION**

The ancient building was built in the fourteenth century in Catalan gothic style. Some time ago the 300 square meters were renovated to the highest standard and ideal for a family who lives all year on Ibiza.

The 300m2 house consists of the ground floor and two floors, basement and terraces. The large rooms almost all have a breathtaking view.

This house has lots of charm and you have to see it.

To the shops you need practically only around the corner. ADSL, air conditioning hot / cold, central heating, near schools, dining room with fireplace, excellent condition, fireplace, good access, guest apartment, master suite with fireplace, sea view, floors, tiled floor, quality, walking distance to cafes, walk To the center, walking distance, walk to shops, wooden beams