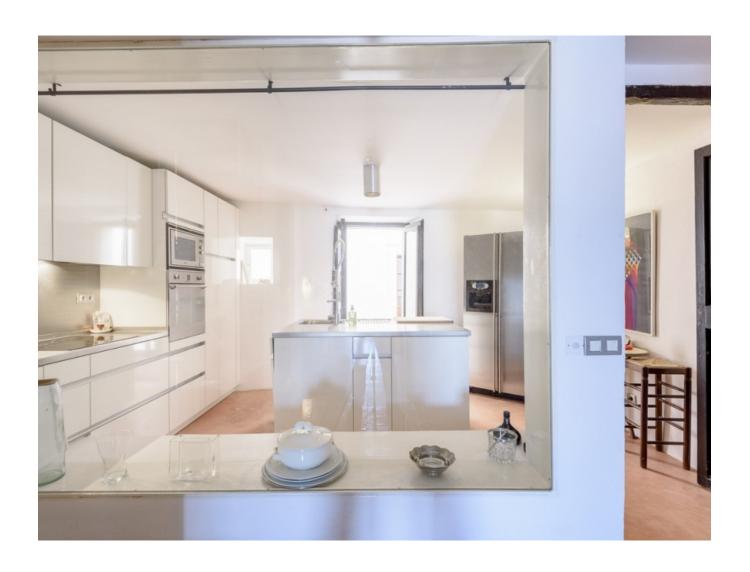

## **DESCRIPTION**

The ancient building was built in the fourteenth century in Catalan gothic style. Some time ago the 300 square meters were renovated to the highest standard and ideal for a family who lives all year on Ibiza.

The 300m2 house consists of the ground floor and two floors, basement and terraces. The large rooms almost all have a breathtaking view.

This house has lots of charm and you have to see it.

To the shops you need practically only around the corner. ADSL, air conditioning hot / cold, central heating, near schools, dining room with fireplace, excellent condition, fireplace, good access, guest apartment, master suite with fireplace, sea view, floors, tiled floor, quality, walking distance to cafes, walk To the center, walking distance, walk to shops, wooden beams