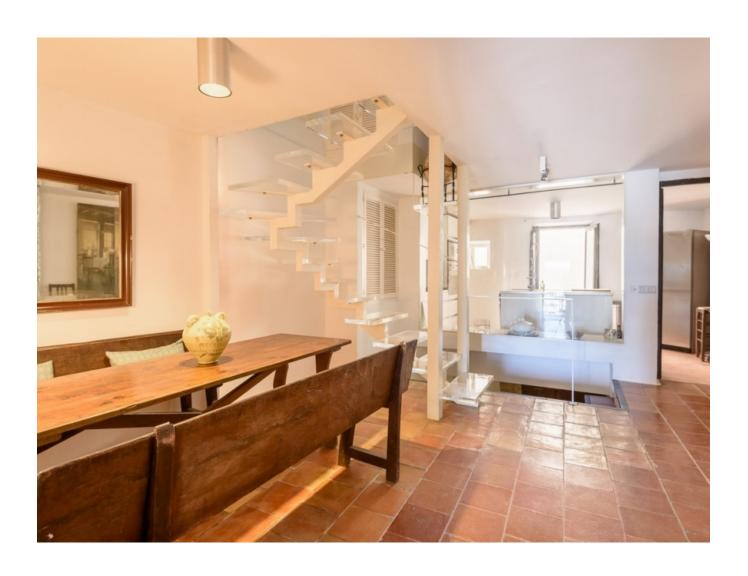

## **DESCRIPTION**

The ancient building was built in the fourteenth century in Catalan gothic style. Some time ago the 300 square meters were renovated to the highest standard and ideal for a family who lives all year on Ibiza.

The 300m2 house consists of the ground floor and two floors, basement and terraces. The large rooms almost all have a breathtaking view.

This house has lots of charm and you have to see it.

To the shops you need practically only around the corner. ADSL, air conditioning hot / cold, central heating, near schools, dining room with fireplace, excellent condition, fireplace, good access, guest apartment, master suite with fireplace, sea view, floors, tiled floor, quality, walking distance to cafes, walk To the center, walking distance, walk to shops, wooden beams