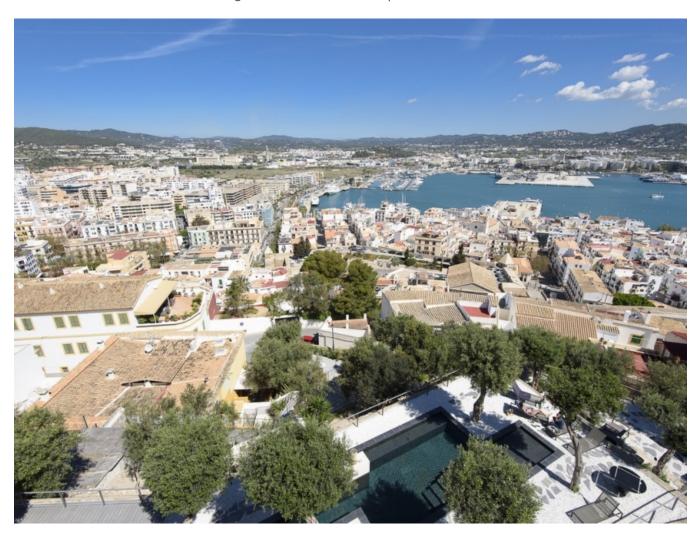

## Large renovated apartment overlooking Ibiza, the harbor and the castle

Price: 2.500.000 €

## **DESCRIPTION**

The ancient building was built in the fourteenth century in Catalan gothic style. Some time ago the 300 square meters were renovated to the highest standard and ideal for a family who lives all year on Ibiza.

The 300m2 house consists of the ground floor and two floors, basement and terraces. The large rooms almost all have a breathtaking view.

This house has lots of charm and you have to see it.

To the shops you need practically only around the corner. ADSL, air conditioning hot / cold, central heating, near schools, dining room with fireplace, excellent condition, fireplace, good access, guest apartment, master suite with fireplace, sea view, floors, tiled floor, quality, walking distance to cafes, walk To the center, walking distance, walk to shops, wooden beams