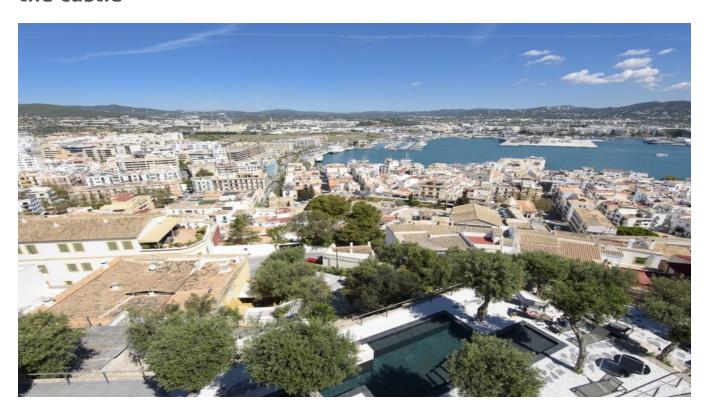

## Large renovated apartment overlooking Ibiza, the harbor and the castle

Price: 2.500.000 €

## **DESCRIPTION**

The ancient building was built in the fourteenth century in Catalan gothic style. Some time ago the 300 square meters were renovated to the highest standard and ideal for a family who lives all year on Ibiza.

The 300m2 house consists of the ground floor and two floors, basement and terraces. The large rooms almost all have a breathtaking view.

This house has lots of charm and you have to see it.

To the shops you need practically only around the corner. ADSL, air conditioning hot / cold, central heating, near schools, dining room with fireplace, excellent condition, fireplace, good access, guest apartment, master suite with fireplace, sea view, floors, tiled floor, quality, walking distance to cafes, walk To the center, walking distance, walk to shops, wooden beams