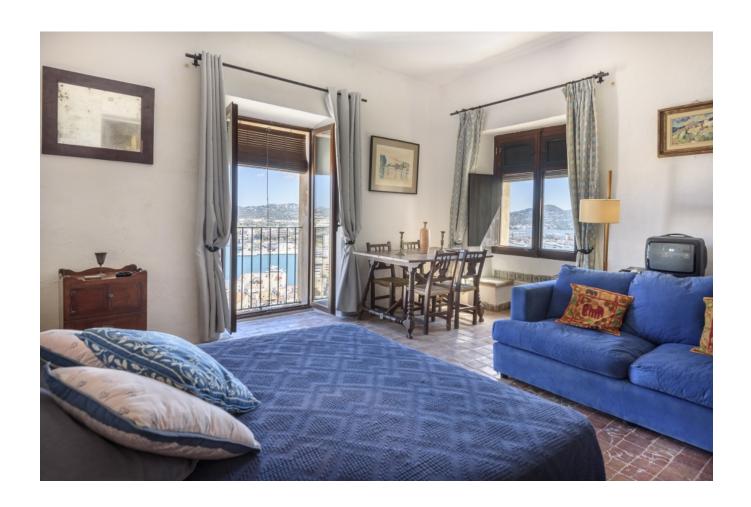

## **DESCRIPTION**

The ancient building was built in the fourteenth century in Catalan gothic style. Some time ago the 300 square meters were renovated to the highest standard and ideal for a family who lives all year on Ibiza.

The 300m2 house consists of the ground floor and two floors, basement and terraces. The large rooms almost all have a breathtaking view.

This house has lots of charm and you have to see it.

To the shops you need practically only around the corner. ADSL, air conditioning hot / cold, central heating, near schools, dining room with fireplace, excellent condition, fireplace, good access, guest apartment, master suite with fireplace, sea view, floors, tiled floor, quality, walking distance to cafes, walk To the center, walking distance, walk to shops, wooden beams