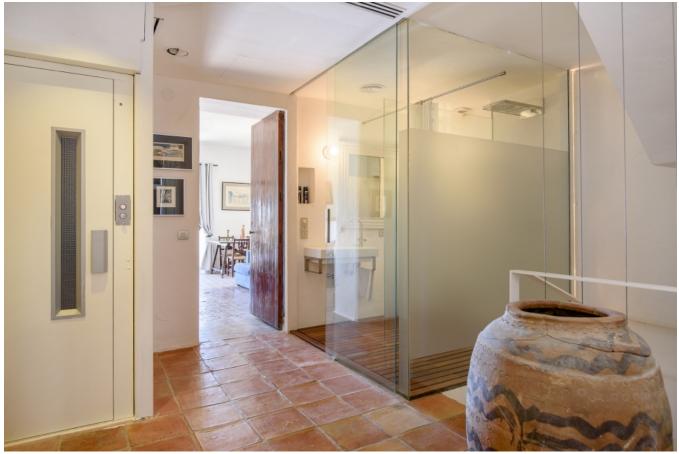

## **DESCRIPTION**

The ancient building was built in the fourteenth century in Catalan gothic style. Some time ago the 300 square meters were renovated to the highest standard and ideal for a family who lives all year on Ibiza.

The 300m2 house consists of the ground floor and two floors, basement and terraces. The large rooms almost all have a breathtaking view.

This house has lots of charm and you have to see it.

To the shops you need practically only around the corner. ADSL, air conditioning hot / cold, central heating, near schools, dining room with fireplace, excellent condition, fireplace, good access, guest apartment, master suite with fireplace, sea view, floors, tiled floor, quality, walking distance to cafes, walk To the center, walking distance, walk to shops, wooden beams