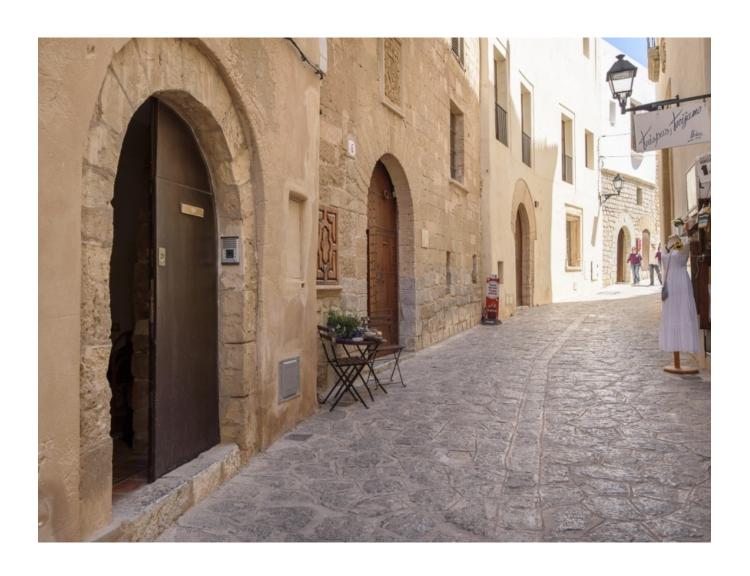

## **DESCRIPTION**

The ancient building was built in the fourteenth century in Catalan gothic style. Some time ago the 300 square meters were renovated to the highest standard and ideal for a family who lives all year on Ibiza.

The 300m2 house consists of the ground floor and two floors, basement and terraces. The large rooms almost all have a breathtaking view.

This house has lots of charm and you have to see it.

To the shops you need practically only around the corner. ADSL, air conditioning hot / cold, central heating, near schools, dining room with fireplace, excellent condition, fireplace, good access, guest apartment, master suite with fireplace, sea view, floors, tiled floor, quality, walking distance to cafes, walk To the center, walking distance, walk to shops, wooden beams