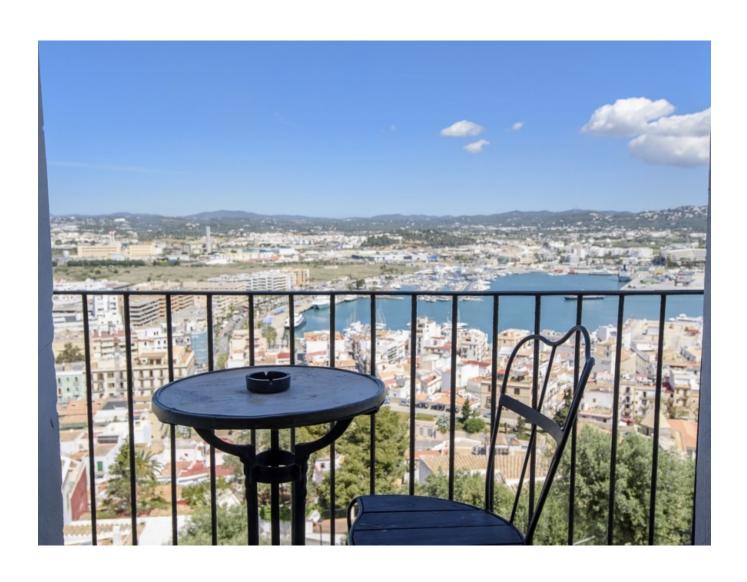

## Large renovated apartment overlooking Ibiza, the harbor and the castle

Price: 2.500.000 €

The 300m2 house consists of the ground floor and two floors, basement and terraces. The large rooms almost all have a breathtaking view.

This house has lots of charm and you have to see it.

To the shops you need practically only around the corner. ADSL, air conditioning hot / cold, central heating, near schools, dining room with fireplace, excellent condition, fireplace, good access, guest apartment, master suite with fireplace, sea view, floors, tiled floor, quality, walking distance to cafes, walk To the center, walking distance, walk to shops, wooden beams