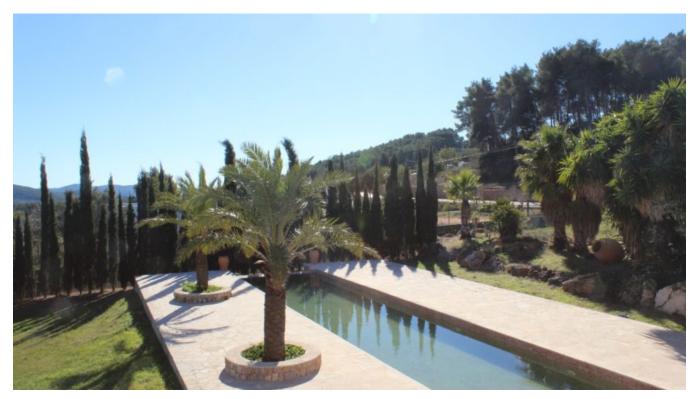

## DESCRIPTION

Charming two level country <u>villa</u> that offers a fantastic 6,2 hectares plot that provides a garden with fruit trees, palm trees and a guest apartment that offers its own bedroom and bathroom. The ample interior is divided into five bedrooms, five bathrooms, a living room, foyer, and a wonderful kitchen with dining table and a fireplace.

IT features natural stone walls, arched doorways and wooded windows with glorious views to the nature.

Outside, there is a beautiful arched porch that presides the large olympic size swimming pool,

plenty of sunbathing space and a terrific garden full of fully grown trees and Mediterranean vegetation. The house and the plot offer infinite possibilities and the perfect retreat. Located in a tranquil area on the countryside with many almond trees and bucolic surroundings.