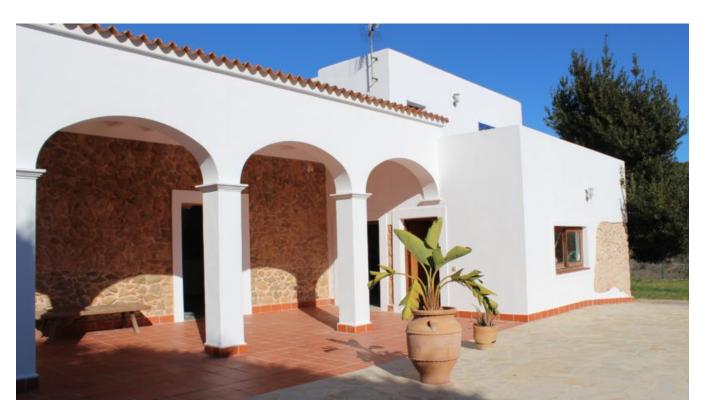

## DESCRIPTION

Charming two level country <u>villa</u> that offers a fantastic 6,2 hectares plot that provides a garden with fruit trees, palm trees and a guest apartment that offers its own bedroom and bathroom. The ample interior is divided into five bedrooms, five bathrooms, a living room, foyer, and a wonderful kitchen with dining table and a fireplace.

IT features natural stone walls, arched doorways and wooded windows with glorious views to the nature.

Outside, there is a beautiful arched porch that presides the large olympic size swimming pool,

plenty of sunbathing space and a terrific garden full of fully grown trees and Mediterranean vegetation. The house and the plot offer infinite possibilities and the perfect retreat. Located in a tranquil area on the countryside with many almond trees and bucolic surroundings.