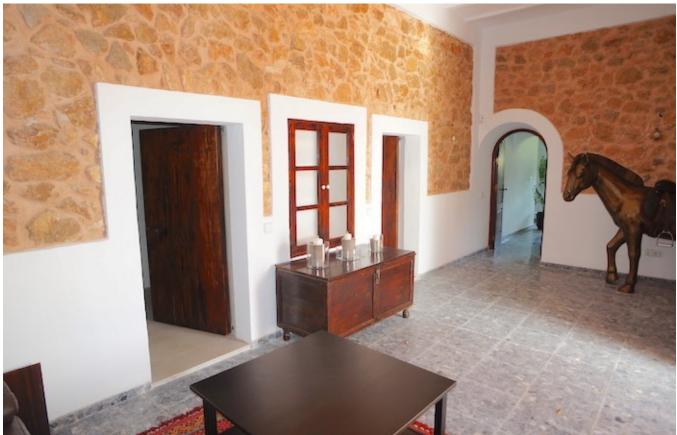

## DESCRIPTION

Charming two level country <u>villa</u> that offers a fantastic 6,2 hectares plot that provides a garden with fruit trees, palm trees and a guest apartment that offers its own bedroom and bathroom. The ample interior is divided into five bedrooms, five bathrooms, a living room, foyer, and a wonderful kitchen with dining table and a fireplace.

IT features natural stone walls, arched doorways and wooded windows with glorious views to the nature.

Outside, there is a beautiful arched porch that presides the large olympic size swimming pool,

plenty of sunbathing space and a terrific garden full of fully grown trees and Mediterranean vegetation. The house and the plot offer infinite possibilities and the perfect retreat. Located in a tranquil area on the countryside with many almond trees and bucolic surroundings.