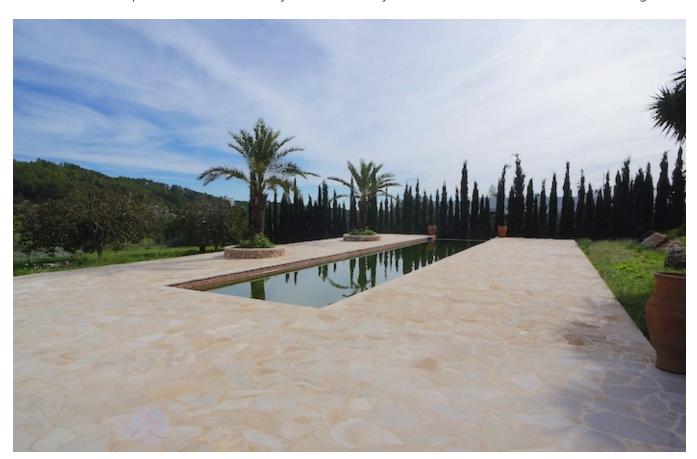

## DESCRIPTION

Charming two level country <u>villa</u> that offers a fantastic 6,2 hectares plot that provides a garden with fruit trees, palm trees and a guest apartment that offers its own bedroom and bathroom. The ample interior is divided into five bedrooms, five bathrooms, a living room, foyer, and a wonderful kitchen with dining table and a fireplace.

IT features natural stone walls, arched doorways and wooded windows with glorious views to the nature.

Outside, there is a beautiful arched porch that presides the large olympic size swimming pool,

plenty of sunbathing space and a terrific garden full of fully grown trees and Mediterranean vegetation. The house and the plot offer infinite possibilities and the perfect retreat. Located in a tranquil area on the countryside with many almond trees and bucolic surroundings.