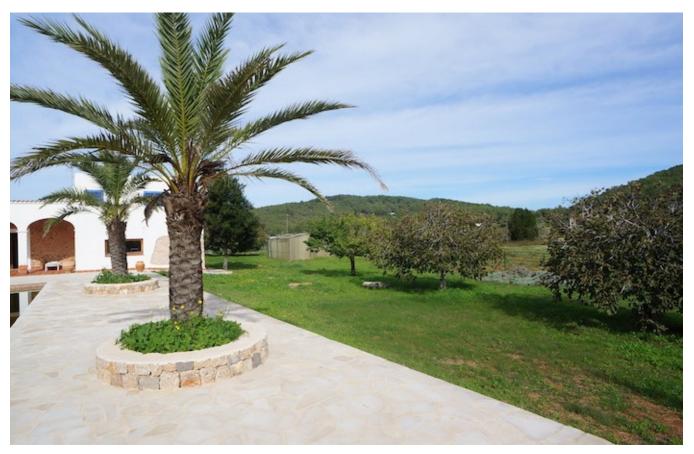

## DESCRIPTION

Charming two level country <u>villa</u> that offers a fantastic 6,2 hectares plot that provides a garden with fruit trees, palm trees and a guest apartment that offers its own bedroom and bathroom. The ample interior is divided into five bedrooms, five bathrooms, a living room, foyer, and a wonderful kitchen with dining table and a fireplace.

IT features natural stone walls, arched doorways and wooded windows with glorious views to the nature.

Outside, there is a beautiful arched porch that presides the large olympic size swimming pool,

plenty of sunbathing space and a terrific garden full of fully grown trees and Mediterranean vegetation. The house and the plot offer infinite possibilities and the perfect retreat. Located in a tranquil area on the countryside with many almond trees and bucolic surroundings.