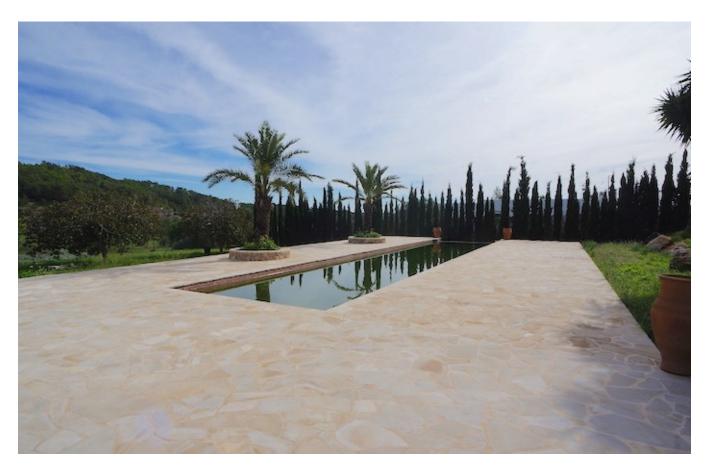

IT features natural stone walls, arched doorways and wooded windows with glorious views to the nature.

Outside, there is a beautiful arched porch that presides the large olympic size swimming pool,

plenty of sunbathing space and a terrific garden full of fully grown trees and Mediterranean vegetation. The house and the plot offer infinite possibilities and the perfect retreat. Located in a tranquil area on the countryside with many almond trees and bucolic surroundings.