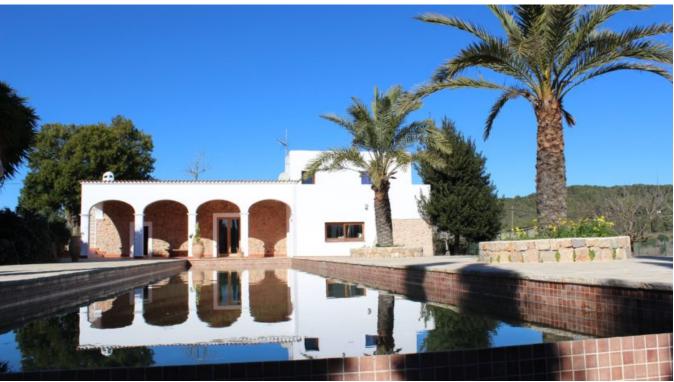

## DESCRIPTION

Charming two level country <u>villa</u> that offers a fantastic 6,2 hectares plot that provides a garden with fruit trees, palm trees and a guest apartment that offers its own bedroom and bathroom. The ample interior is divided into five bedrooms, five bathrooms, a living room, foyer, and a wonderful kitchen with dining table and a fireplace.

IT features natural stone walls, arched doorways and wooded windows with glorious views to the nature.

Outside, there is a beautiful arched porch that presides the large olympic size swimming pool,

plenty of sunbathing space and a terrific garden full of fully grown trees and Mediterranean vegetation. The house and the plot offer infinite possibilities and the perfect retreat. Located in a tranquil area on the countryside with many almond trees and bucolic surroundings.