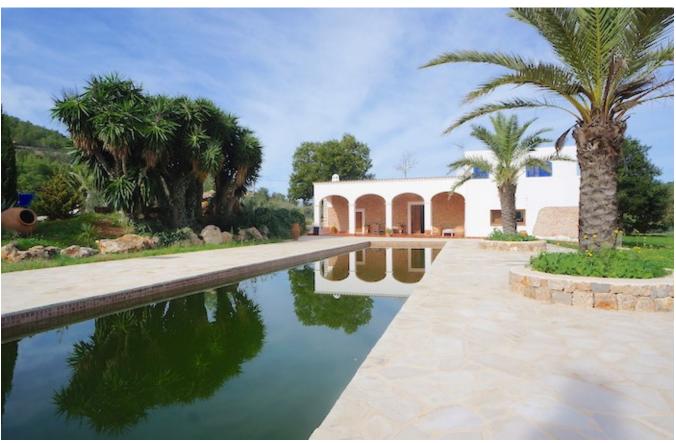

## DESCRIPTION

Charming two level country <u>villa</u> that offers a fantastic 6,2 hectares plot that provides a garden with fruit trees, palm trees and a guest apartment that offers its own bedroom and bathroom. The ample interior is divided into five bedrooms, five bathrooms, a living room, foyer, and a wonderful kitchen with dining table and a fireplace.

IT features natural stone walls, arched doorways and wooded windows with glorious views to the nature.

Outside, there is a beautiful arched porch that presides the large olympic size swimming pool,

plenty of sunbathing space and a terrific garden full of fully grown trees and Mediterranean vegetation. The house and the plot offer infinite possibilities and the perfect retreat. Located in a tranquil area on the countryside with many almond trees and bucolic surroundings.