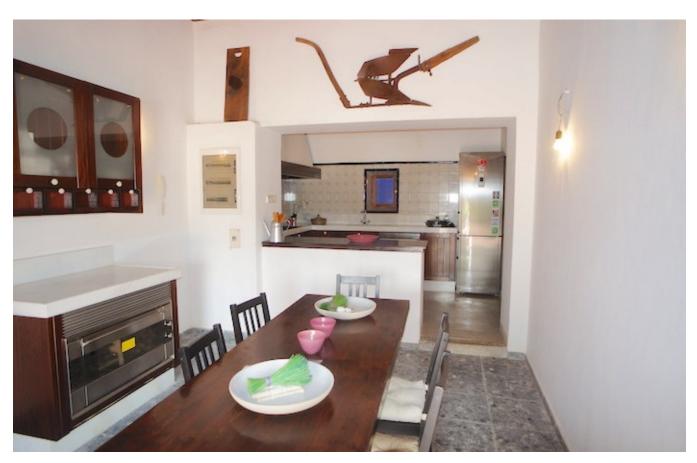

## DESCRIPTION

Charming two level country <u>villa</u> that offers a fantastic 6,2 hectares plot that provides a garden with fruit trees, palm trees and a guest apartment that offers its own bedroom and bathroom. The ample interior is divided into five bedrooms, five bathrooms, a living room, foyer, and a wonderful kitchen with dining table and a fireplace.

IT features natural stone walls, arched doorways and wooded windows with glorious views to the nature.

Outside, there is a beautiful arched porch that presides the large olympic size swimming pool,

plenty of sunbathing space and a terrific garden full of fully grown trees and Mediterranean vegetation. The house and the plot offer infinite possibilities and the perfect retreat. Located in a tranquil area on the countryside with many almond trees and bucolic surroundings.