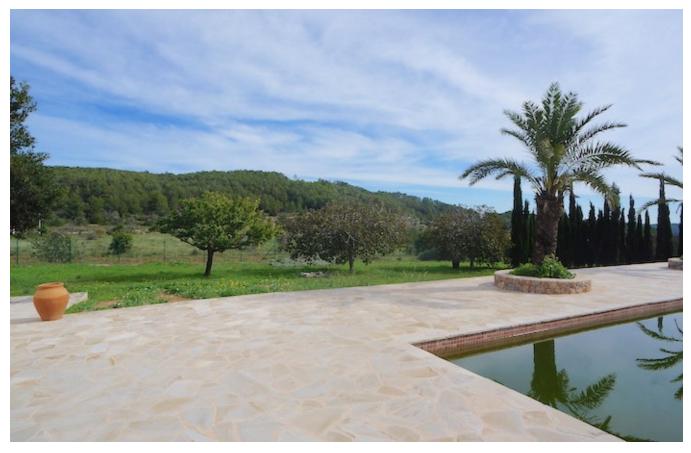

## DESCRIPTION

Charming two level country <u>villa</u> that offers a fantastic 6,2 hectares plot that provides a garden with fruit trees, palm trees and a guest apartment that offers its own bedroom and bathroom. The ample interior is divided into five bedrooms, five bathrooms, a living room, foyer, and a wonderful kitchen with dining table and a fireplace.

IT features natural stone walls, arched doorways and wooded windows with glorious views to the nature.

Outside, there is a beautiful arched porch that presides the large olympic size swimming pool,

plenty of sunbathing space and a terrific garden full of fully grown trees and Mediterranean vegetation. The house and the plot offer infinite possibilities and the perfect retreat. Located in a tranquil area on the countryside with many almond trees and bucolic surroundings.