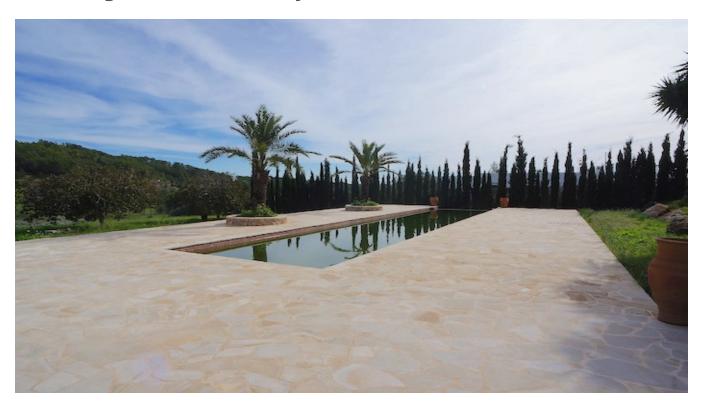

## DESCRIPTION

Charming two level country <u>villa</u> that offers a fantastic 6,2 hectares plot that provides a garden with fruit trees, palm trees and a guest apartment that offers its own bedroom and bathroom. The ample interior is divided into five bedrooms, five bathrooms, a living room, foyer, and a wonderful kitchen with dining table and a fireplace.

IT features natural stone walls, arched doorways and wooded windows with glorious views to the nature.

Outside, there is a beautiful arched porch that presides the large olympic size swimming pool,

plenty of sunbathing space and a terrific garden full of fully grown trees and Mediterranean vegetation. The house and the plot offer infinite possibilities and the perfect retreat. Located in a tranquil area on the countryside with many almond trees and bucolic surroundings.