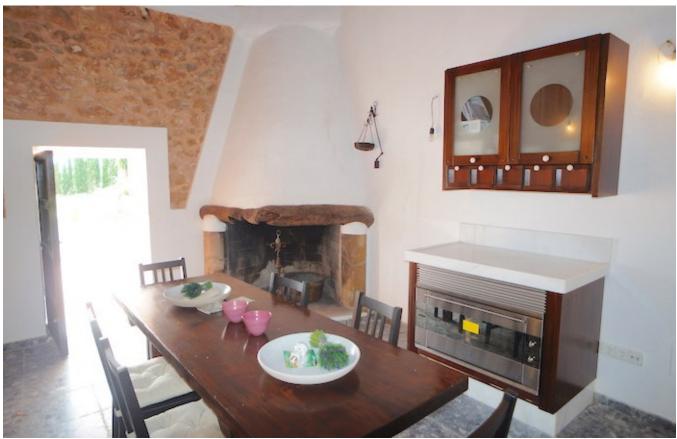

## DESCRIPTION

Charming two level country <u>villa</u> that offers a fantastic 6,2 hectares plot that provides a garden with fruit trees, palm trees and a guest apartment that offers its own bedroom and bathroom. The ample interior is divided into five bedrooms, five bathrooms, a living room, foyer, and a wonderful kitchen with dining table and a fireplace.

IT features natural stone walls, arched doorways and wooded windows with glorious views to the nature.

Outside, there is a beautiful arched porch that presides the large olympic size swimming pool,

plenty of sunbathing space and a terrific garden full of fully grown trees and Mediterranean vegetation. The house and the plot offer infinite possibilities and the perfect retreat. Located in a tranquil area on the countryside with many almond trees and bucolic surroundings.