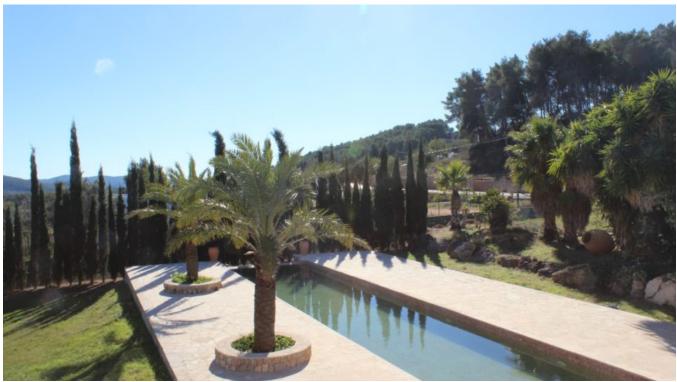

IT features natural stone walls, arched doorways and wooded windows with glorious views to the nature.

Outside, there is a beautiful arched porch that presides the large olympic size swimming pool,

plenty of sunbathing space and a terrific garden full of fully grown trees and Mediterranean vegetation. The house and the plot offer infinite possibilities and the perfect retreat. Located in a tranquil area on the countryside with many almond trees and bucolic surroundings.