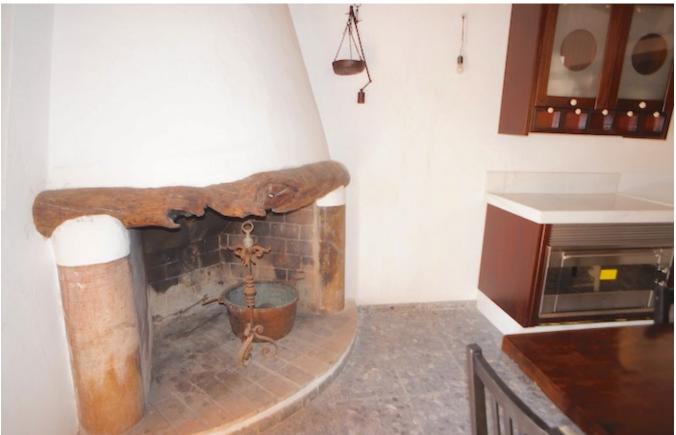

## DESCRIPTION

Charming two level country <u>villa</u> that offers a fantastic 6,2 hectares plot that provides a garden with fruit trees, palm trees and a guest apartment that offers its own bedroom and bathroom. The ample interior is divided into five bedrooms, five bathrooms, a living room, foyer, and a wonderful kitchen with dining table and a fireplace.

IT features natural stone walls, arched doorways and wooded windows with glorious views to the nature.

Outside, there is a beautiful arched porch that presides the large olympic size swimming pool,

plenty of sunbathing space and a terrific garden full of fully grown trees and Mediterranean vegetation. The house and the plot offer infinite possibilities and the perfect retreat. Located in a tranquil area on the countryside with many almond trees and bucolic surroundings.