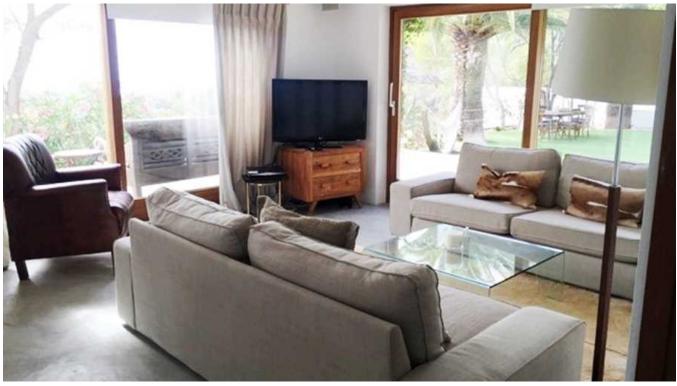

The building has a constructed area of 232 m², living / dining room, 7 bedrooms, 4 bathrooms including 1 en suite, on one

 $6388 \text{ m}^2$  of land completely fenced. In the outdoor area are terraces for chilling, a covered terrace large pool, Mediterranean garden with lawn and palm trees. A separate guest house, alarm system, wooden frame, wooden doors, air conditioning hot / cold, fireplace, satellite TV, internet connection, water from own well complete this dream home.