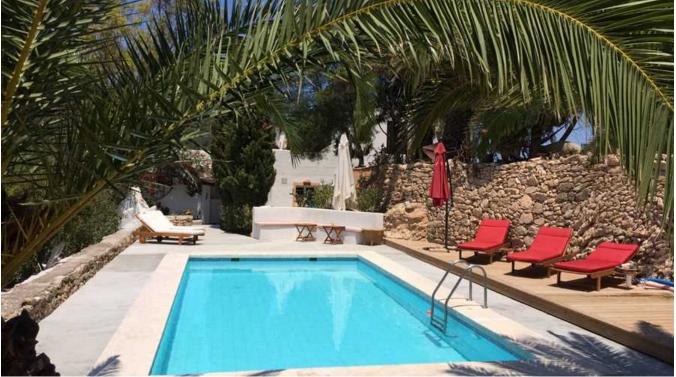

The building has a constructed area of 232 m², living / dining room, 7 bedrooms, 4 bathrooms including 1 en suite, on one

 $6388 \text{ m}^2$  of land completely fenced. In the outdoor area are terraces for chilling, a covered terrace large pool, Mediterranean garden with lawn and palm trees. A separate guest house, alarm system, wooden frame, wooden doors, air conditioning hot / cold, fireplace, satellite TV, internet connection, water from own well complete this dream home.