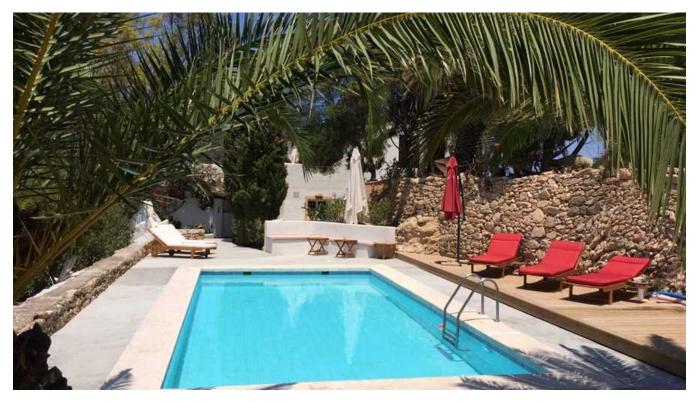

The building has a constructed area of 232 m², living / dining room, 7 bedrooms, 4 bathrooms including 1 en suite, on one

 $6388 \text{ m}^2$  of land completely fenced. In the outdoor area are terraces for chilling, a covered terrace large pool, Mediterranean garden with lawn and palm trees. A separate guest house, alarm system, wooden frame, wooden doors, air conditioning hot / cold, fireplace, satellite TV, internet connection, water from own well complete this dream home.