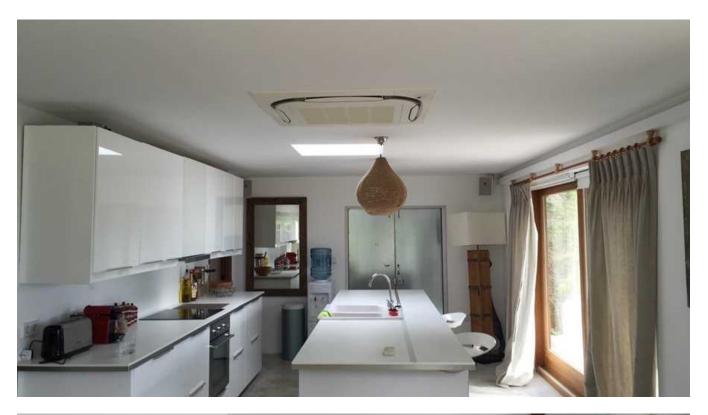

The building has a constructed area of 232 m², living / dining room, 7 bedrooms, 4 bathrooms including 1 en suite, on one

 $6388 \text{ m}^2$  of land completely fenced. In the outdoor area are terraces for chilling, a covered terrace large pool, Mediterranean garden with lawn and palm trees. A separate guest house, alarm system, wooden frame, wooden doors, air conditioning hot / cold, fireplace, satellite TV, internet connection, water from own well complete this dream home.