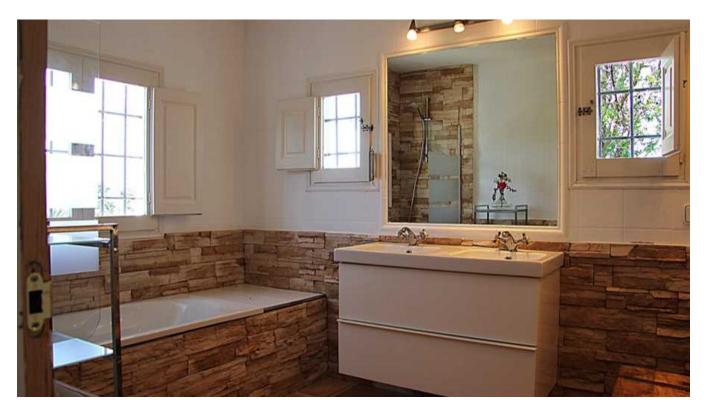

The building has a constructed area of 232 m², living / dining room, 7 bedrooms, 4 bathrooms including 1 en suite, on one

 $6388 \text{ m}^2$  of land completely fenced. In the outdoor area are terraces for chilling, a covered terrace large pool, Mediterranean garden with lawn and palm trees. A separate guest house, alarm system, wooden frame, wooden doors, air conditioning hot / cold, fireplace, satellite TV, internet connection, water from own well complete this dream home.