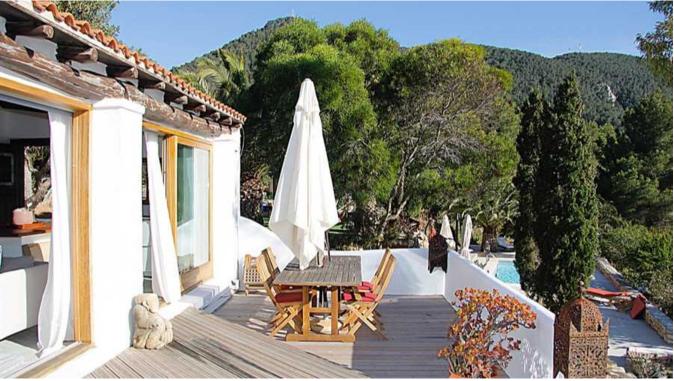

The building has a constructed area of 232 m², living / dining room, 7 bedrooms, 4 bathrooms including 1 en suite, on one

 $6388 \text{ m}^2$  of land completely fenced. In the outdoor area are terraces for chilling, a covered terrace large pool, Mediterranean garden with lawn and palm trees. A separate guest house, alarm system, wooden frame, wooden doors, air conditioning hot / cold, fireplace, satellite TV, internet connection, water from own well complete this dream home.