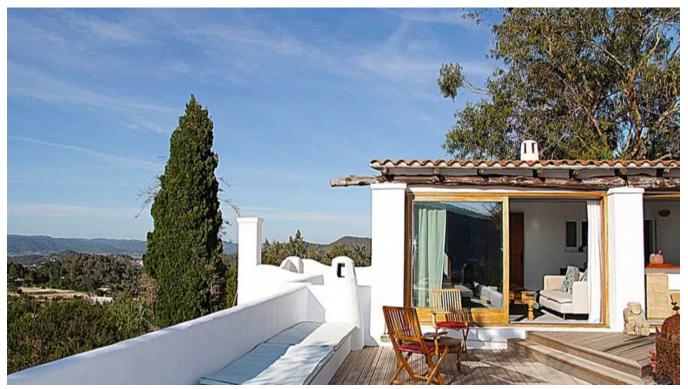

## DESCRIPTION

This great villa is just a few minutes from the village of San José with sea views and sunset a separate guest house with 7 bedrooms.

The villa is located in the municipality of Sant Josep on the south coast which is oriented towards the west, with great views of the sea with wonderful sunset, total privacy, in preferred residential area, in a convenient location, airport about 15 km, golf course about 25 km, The city of Ibiza about 20 km.

The building has a constructed area of 232 m², living / dining room, 7 bedrooms, 4 bathrooms including 1 en suite, on one

 $6388 \text{ m}^2$  of land completely fenced. In the outdoor area are terraces for chilling, a covered terrace large pool, Mediterranean garden with lawn and palm trees. A separate guest house, alarm system, wooden frame, wooden doors, air conditioning hot / cold, fireplace, satellite TV, internet connection, water from own well complete this dream home.