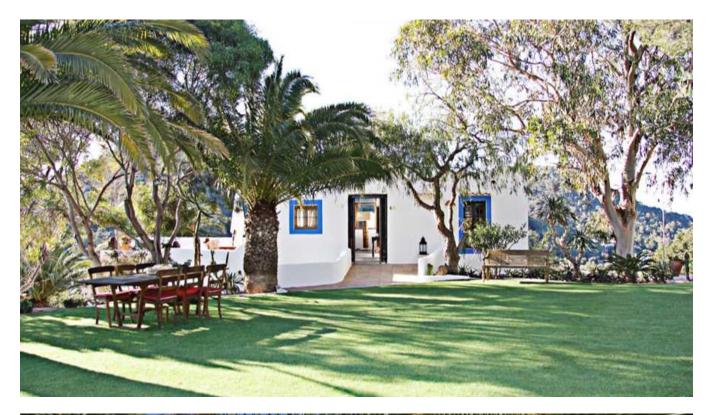

The building has a constructed area of 232 m², living / dining room, 7 bedrooms, 4 bathrooms including 1 en suite, on one

 $6388 \text{ m}^2$  of land completely fenced. In the outdoor area are terraces for chilling, a covered terrace large pool, Mediterranean garden with lawn and palm trees. A separate guest house, alarm system, wooden frame, wooden doors, air conditioning hot / cold, fireplace, satellite TV, internet connection, water from own well complete this dream home.