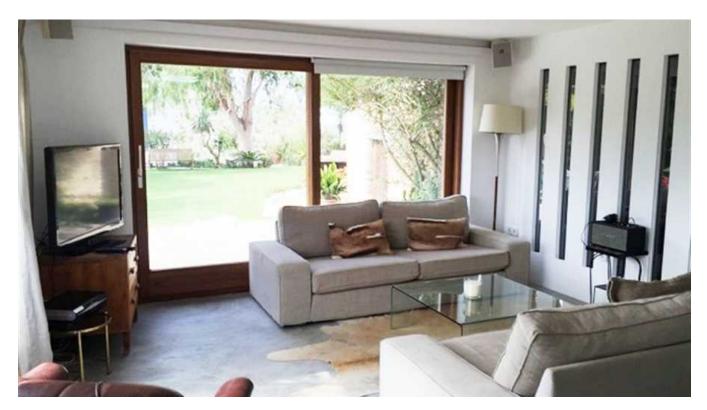

The building has a constructed area of 232 m², living / dining room, 7 bedrooms, 4 bathrooms including 1 en suite, on one

 $6388 \text{ m}^2$  of land completely fenced. In the outdoor area are terraces for chilling, a covered terrace large pool, Mediterranean garden with lawn and palm trees. A separate guest house, alarm system, wooden frame, wooden doors, air conditioning hot / cold, fireplace, satellite TV, internet connection, water from own well complete this dream home.