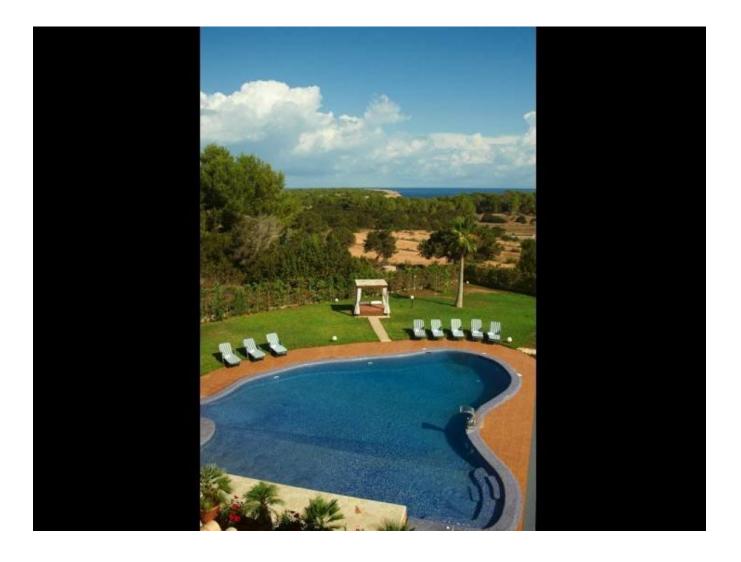

The house is spacious and provides six spacious bedrooms, as well as six bathrooms. Downstairs, there is a well equipped kitchen and another small kitchenette, with a bar, as well as a spacious living room, a home theatre and a fitness room. The residence also has a fabulous, private pool with

surrounding terraces.

Additional features include central heating, air conditioning and a large three car garage.

Ctra, Jesus 101, Edif Centro, Planta Baja, Local 5, 07819 Jesus, Ibiza, Spain

Phone: +34 604 190 540 / 871 030 774 E-Mail: info@cw-ibiza.de Website: www.cw-ibiza.de