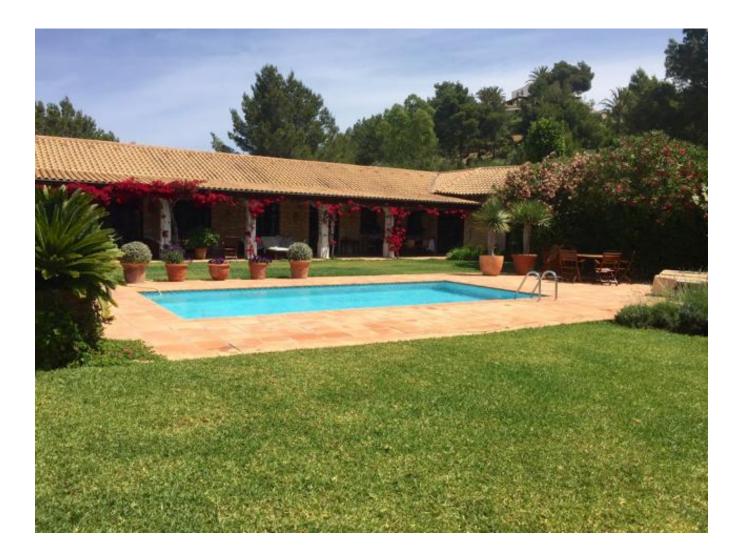

## DESCRIPTION

The mediterranean villa offers 4 bedrooms, 3 bathrooms and a guest toilet, a spacious living and dining area, a kitchen and a kitchenette, a wide driveway and a big double garage, which can be converted into a guest house. The layout of the house allows to live in two separate areas, both with own acces from the outside as well as to garden and pool.

The generous exterior has a large pool surrounded by lush grass lawns , different terraces and lounge areas, where one can relax and enjoy the fantastic views over green untouched nature to Ibiza town and to the sea. All the house is legal, the owner is an architecht, who built the house