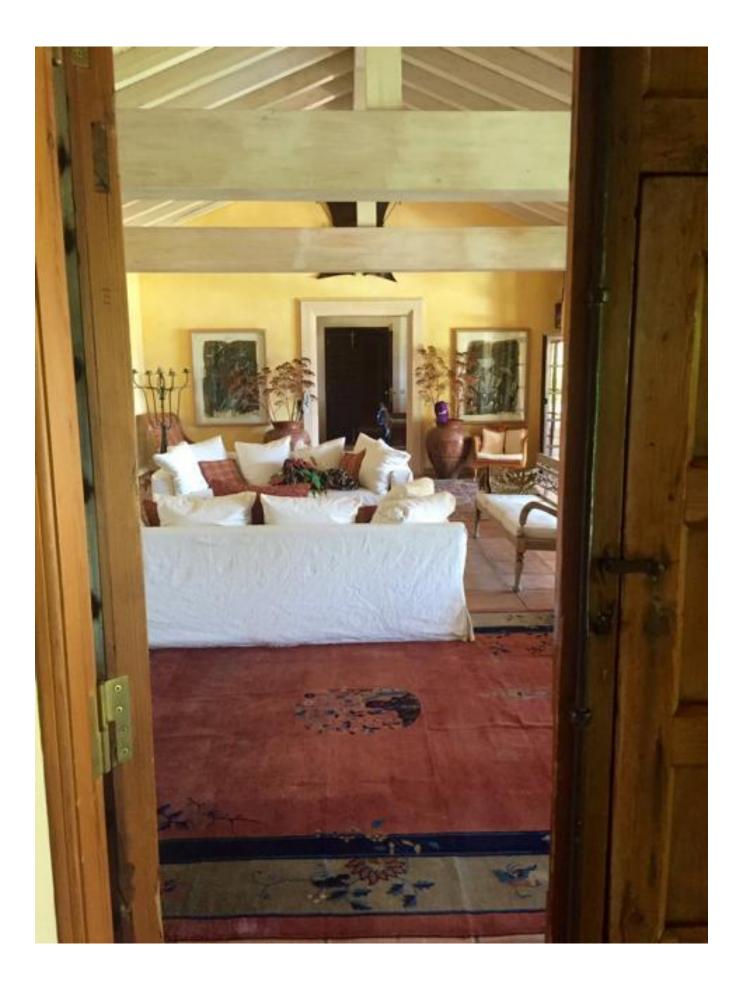

## DESCRIPTION

The mediterranean villa offers 4 bedrooms, 3 bathrooms and a guest toilet, a spacious living and dining area, a kitchen and a kitchenette, a wide driveway and a big double garage, which can be converted into a guest house. The layout of the house allows to live in two separate areas, both with own acces from the outside as well as to garden and pool.