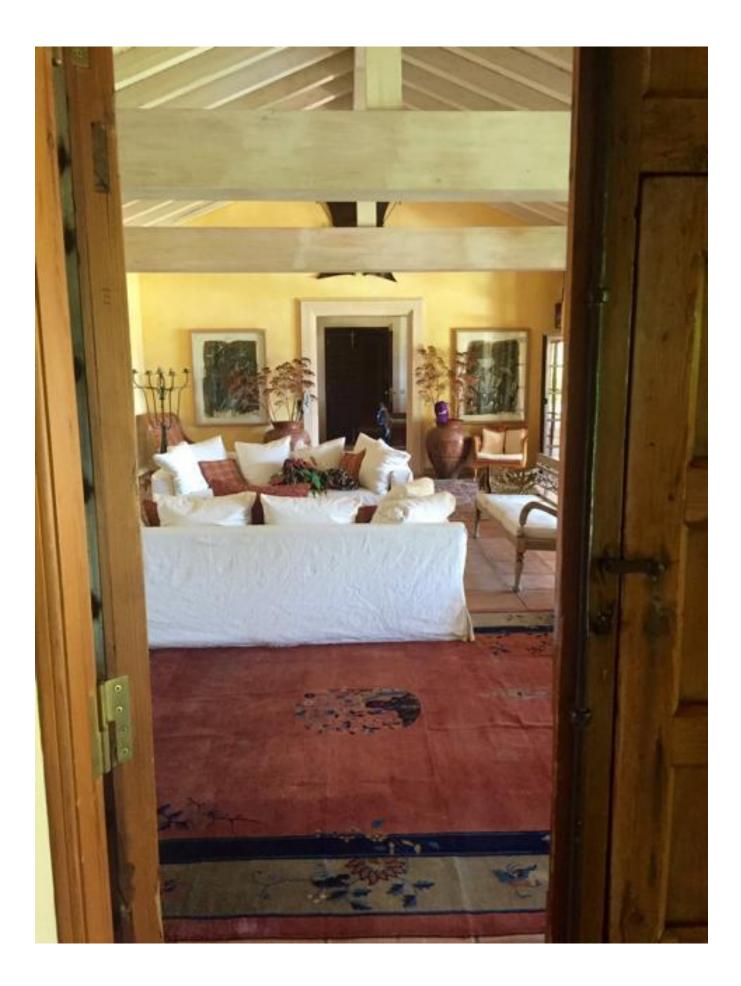

## DESCRIPTION

The mediterranean villa offers 4 bedrooms, 3 bathrooms and a guest toilet, a spacious living and dining area, a kitchen and a kitchenette, a wide driveway and a big double garage, which can be converted into a guest house. The layout of the house allows to live in two separate areas, both with own acces from the outside as well as to garden and pool.