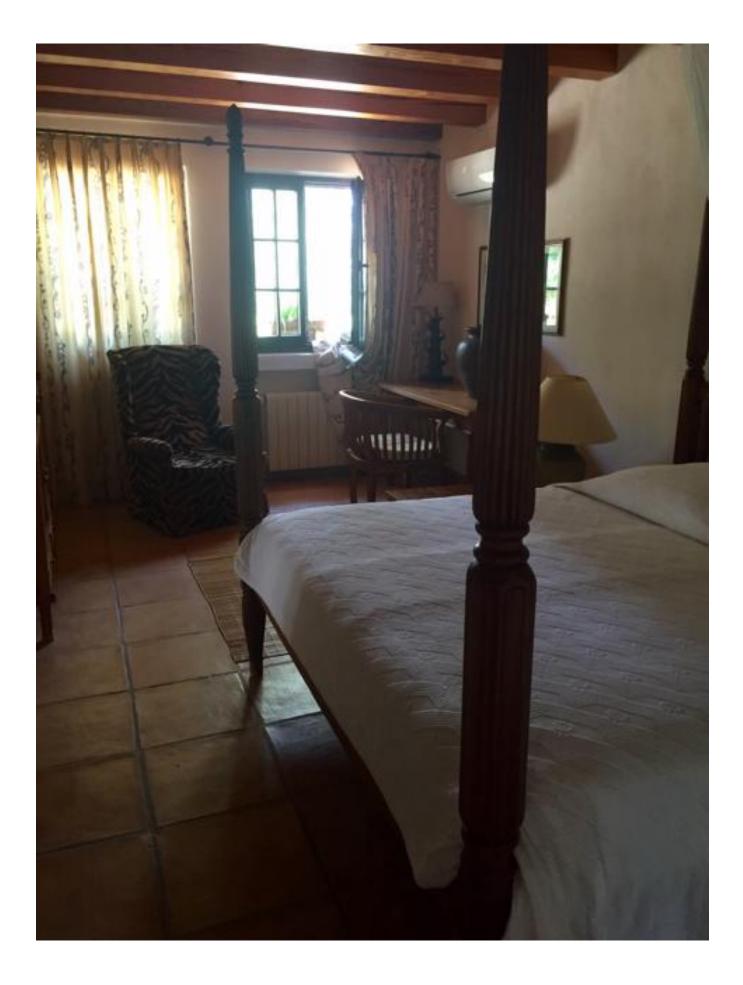

## DESCRIPTION

The mediterranean villa offers 4 bedrooms, 3 bathrooms and a guest toilet, a spacious living and dining area, a kitchen and a kitchenette, a wide driveway and a big double garage, which can be converted into a guest house. The layout of the house allows to live in two separate areas, both with own acces from the outside as well as to garden and pool.