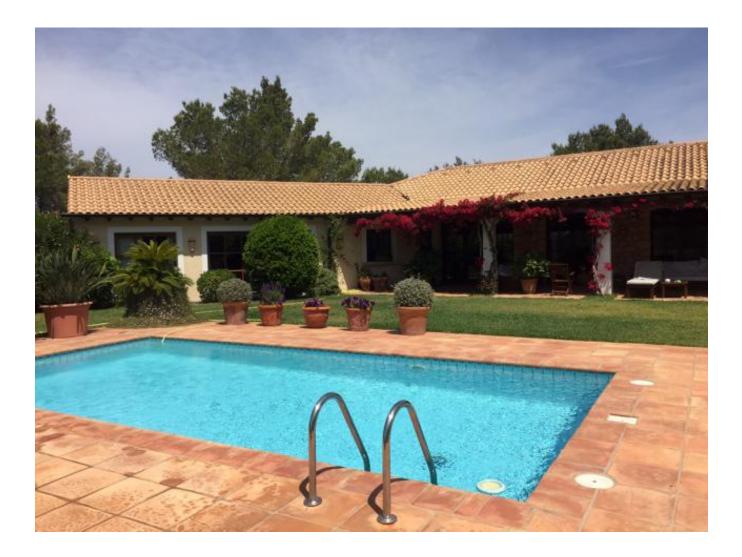

## DESCRIPTION

The mediterranean villa offers 4 bedrooms, 3 bathrooms and a guest toilet, a spacious living and dining area, a kitchen and a kitchenette, a wide driveway and a big double garage, which can be converted into a guest house. The layout of the house allows to live in two separate areas, both with own acces from the outside as well as to garden and pool.

The generous exterior has a large pool surrounded by lush grass lawns , different terraces and lounge areas, where one can relax and enjoy the fantastic views over green untouched nature to Ibiza town and to the sea. All the house is legal, the owner is an architecht, who built the house