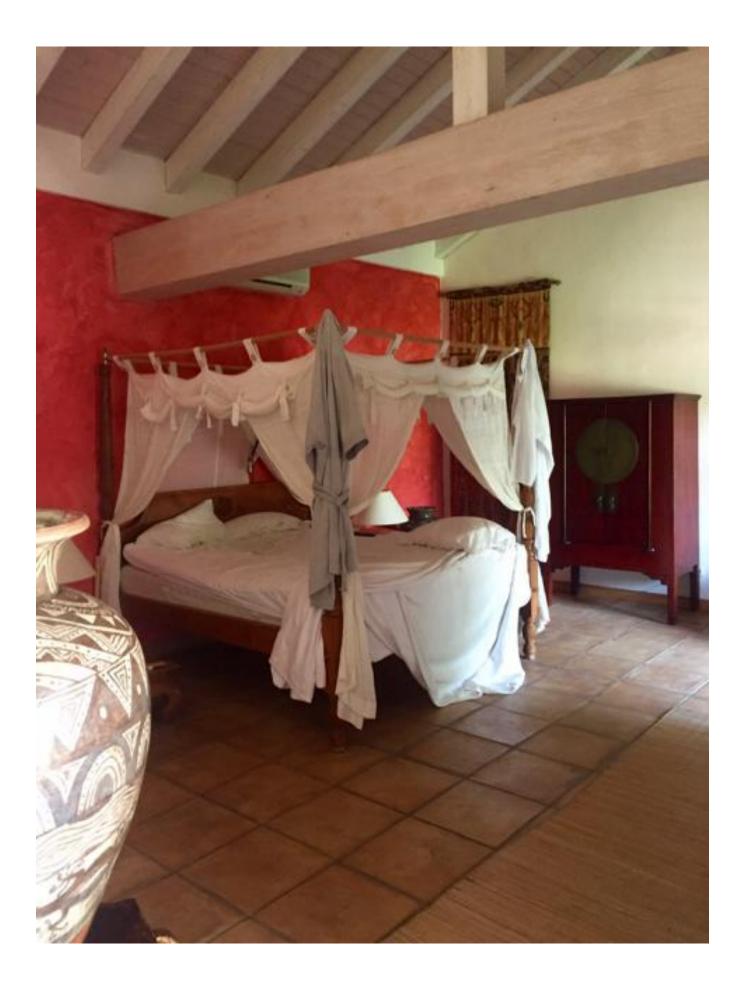

## DESCRIPTION

The mediterranean villa offers 4 bedrooms, 3 bathrooms and a guest toilet, a spacious living and dining area, a kitchen and a kitchenette, a wide driveway and a big double garage, which can be converted into a guest house. The layout of the house allows to live in two separate areas, both with own acces from the outside as well as to garden and pool.