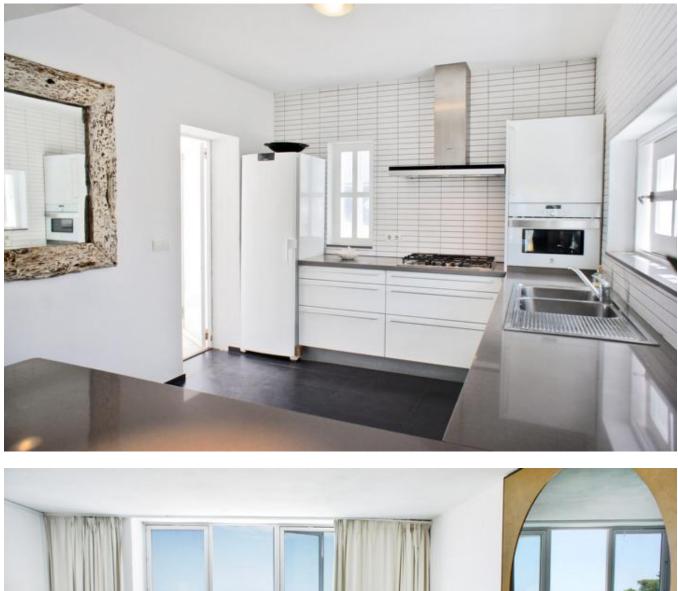

Each room has independent air conditioning, system and flat screen.

The main level of the villa has a fully equipped open kitchen, a living room with a great style, dining table for 10 guests, a comfortable living room with cozy sofas, large smart flat screen TV with satellite, internet, sound system with Bluetooth and a direct access to a large porch terrace with a dining table for 10 people, barbecue and beautiful sea views.