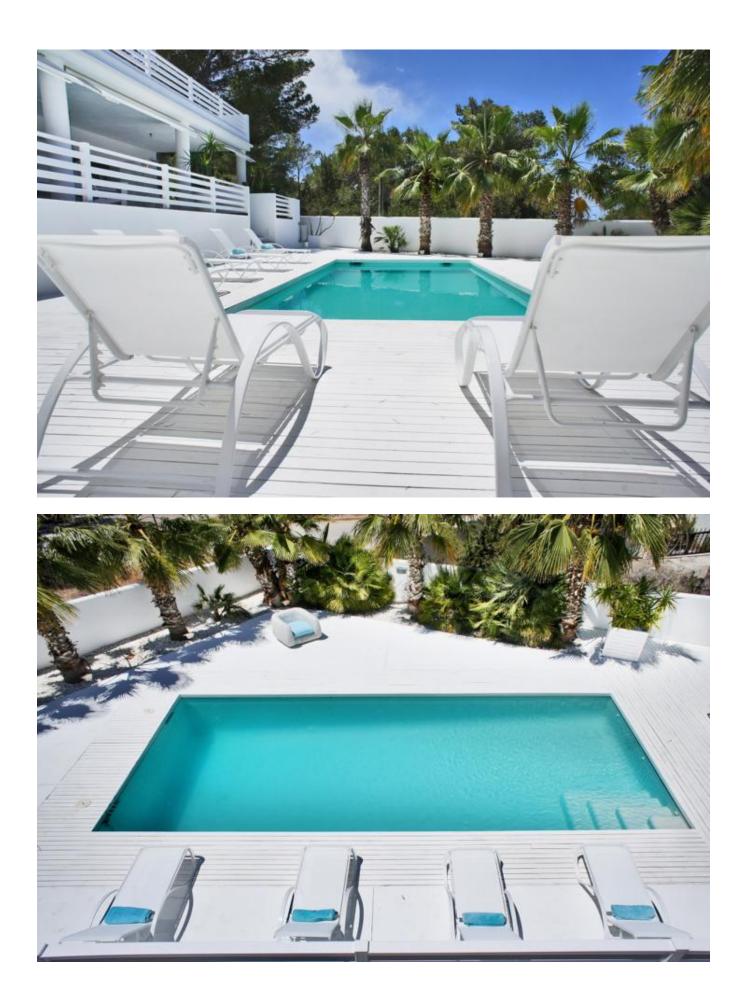

The lower level of the villa is designed to enjoy the sunshine in privacy away from the crowds and have a refreshing swim in the private pool surrounded by palm trees. It has a sundeck with sun loungers, Bose outdoor sound system, a 10x4m pool, a chill-out corner and a full, outdoor fitness center for those who want to keep fit.