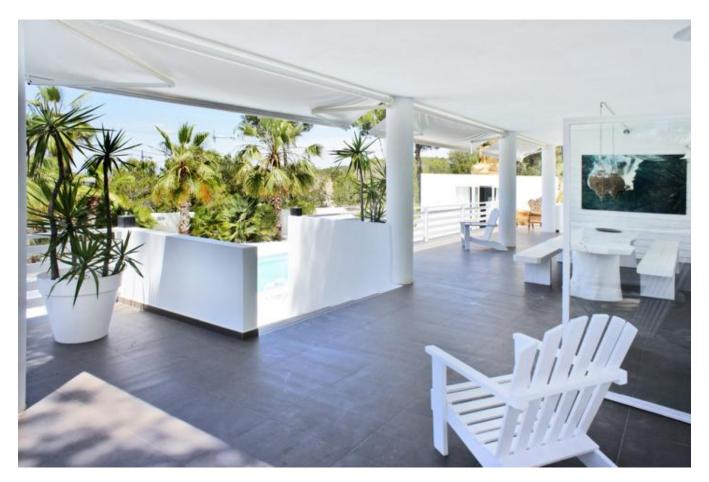

Each room has independent air conditioning, system and flat screen.

The main level of the villa has a fully equipped open kitchen, a living room with a great style, dining table for 10 guests, a comfortable living room with cozy sofas, large smart flat screen TV with satellite, internet, sound system with Bluetooth and a direct access to a large porch terrace with a dining table for 10 people, barbecue and beautiful sea views.