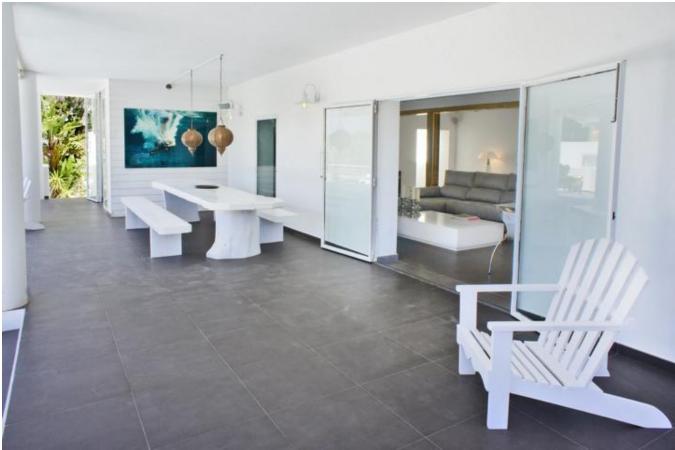

Each room has independent air conditioning, system and flat screen.

The main level of the villa has a fully equipped open kitchen, a living room with a great style, dining table for 10 guests, a comfortable living room with cozy sofas, large smart flat screen TV with satellite, internet, sound system with Bluetooth and a direct access to a large porch terrace with a dining table for 10 people, barbecue and beautiful sea views.