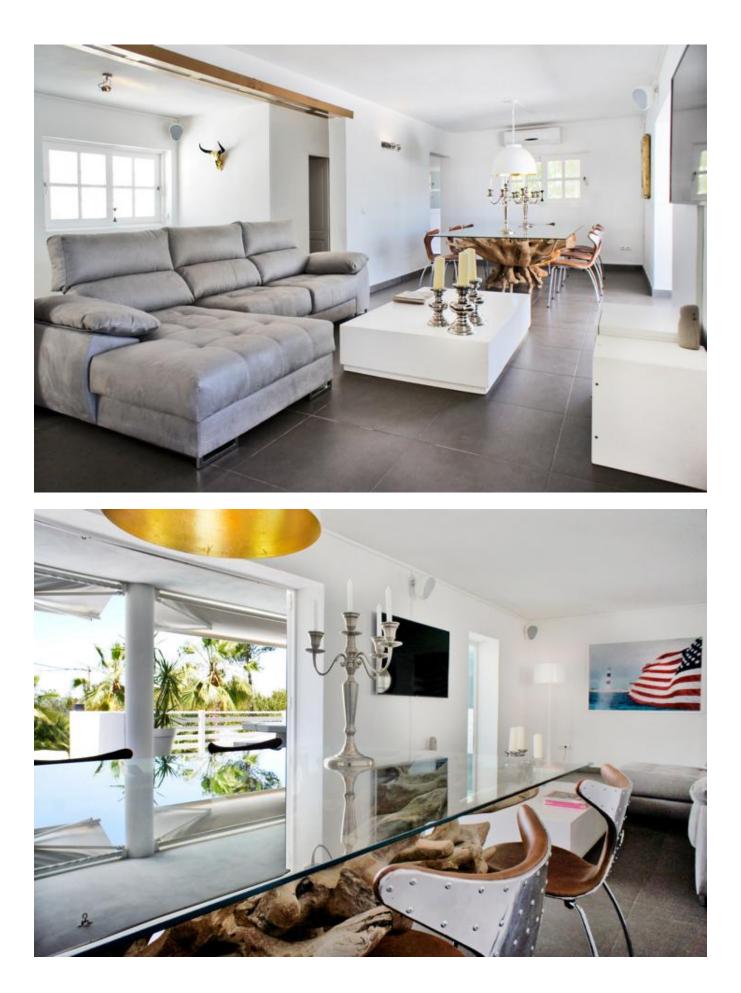

Each room has independent air conditioning, system and flat screen.

The main level of the villa has a fully equipped open kitchen, a living room with a great style, dining table for 10 guests, a comfortable living room with cozy sofas, large smart flat screen TV with satellite, internet, sound system with Bluetooth and a direct access to a large porch terrace with a dining table for 10 people, barbecue and beautiful sea views.