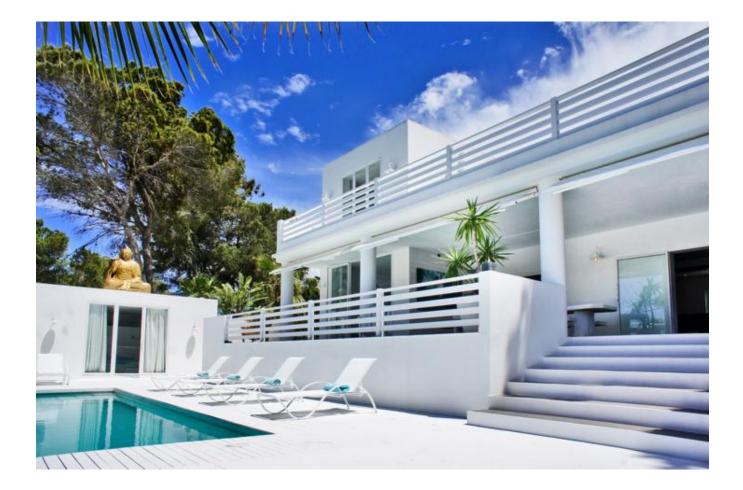

## DESCRIPTION

The villa is built on 3 levels. The 3 large rooms are separated on each floor, with the master suite on the upper level, including an open en suite bathroom with bath, shower, dressing room, bedroom and a huge private terrace with chill-out and breathtaking views of the sea and sunset. The second bedroom, on the ground floor, has an en suite bathroom with bath and direct access to the terrace, and the third is a private bungalow with shower en suite and a direct access to the pool.

The lower level of the villa is designed to enjoy the sunshine in privacy away from the crowds and have a refreshing swim in the private pool surrounded by palm trees. It has a sundeck with sun loungers, Bose outdoor sound system, a 10x4m pool, a chill-out corner and a full, outdoor fitness center for those who want to keep fit.