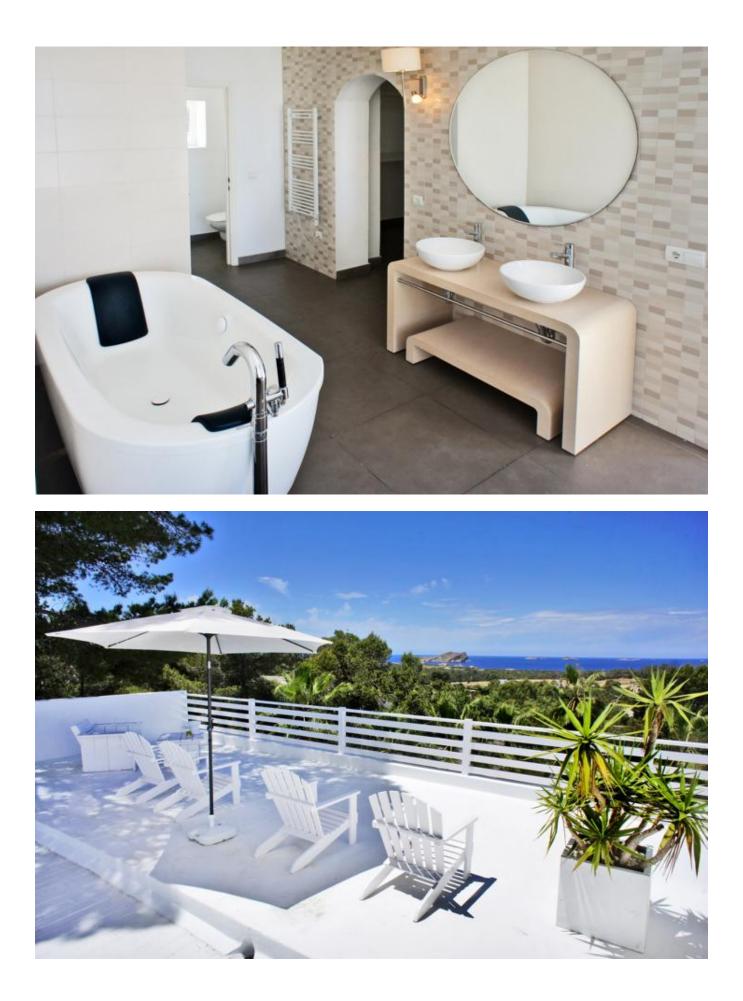

## DESCRIPTION

The villa is built on 3 levels. The 3 large rooms are separated on each floor, with the master suite on the upper level, including an open en suite bathroom with bath, shower, dressing room, bedroom and a huge private terrace with chill-out and breathtaking views of the sea and sunset. The second bedroom, on the ground floor, has an en suite bathroom with bath and direct access to the terrace, and the third is a private bungalow with shower en suite and a direct access to the pool.

The lower level of the villa is designed to enjoy the sunshine in privacy away from the crowds and have a refreshing swim in the private pool surrounded by palm trees. It has a sundeck with sun loungers, Bose outdoor sound system, a 10x4m pool, a chill-out corner and a full, outdoor fitness center for those who want to keep fit.