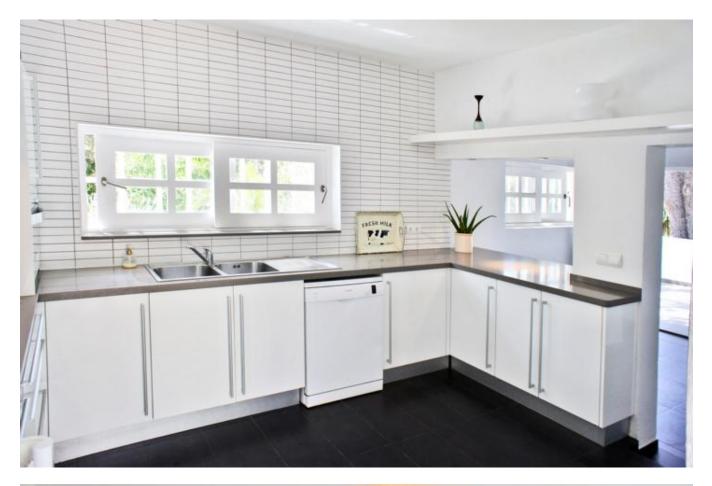

Each room has independent air conditioning, system and flat screen.

The main level of the villa has a fully equipped open kitchen, a living room with a great style, dining table for 10 guests, a comfortable living room with cozy sofas, large smart flat screen TV with satellite, internet, sound system with Bluetooth and a direct access to a large porch terrace with a dining table for 10 people, barbecue and beautiful sea views.