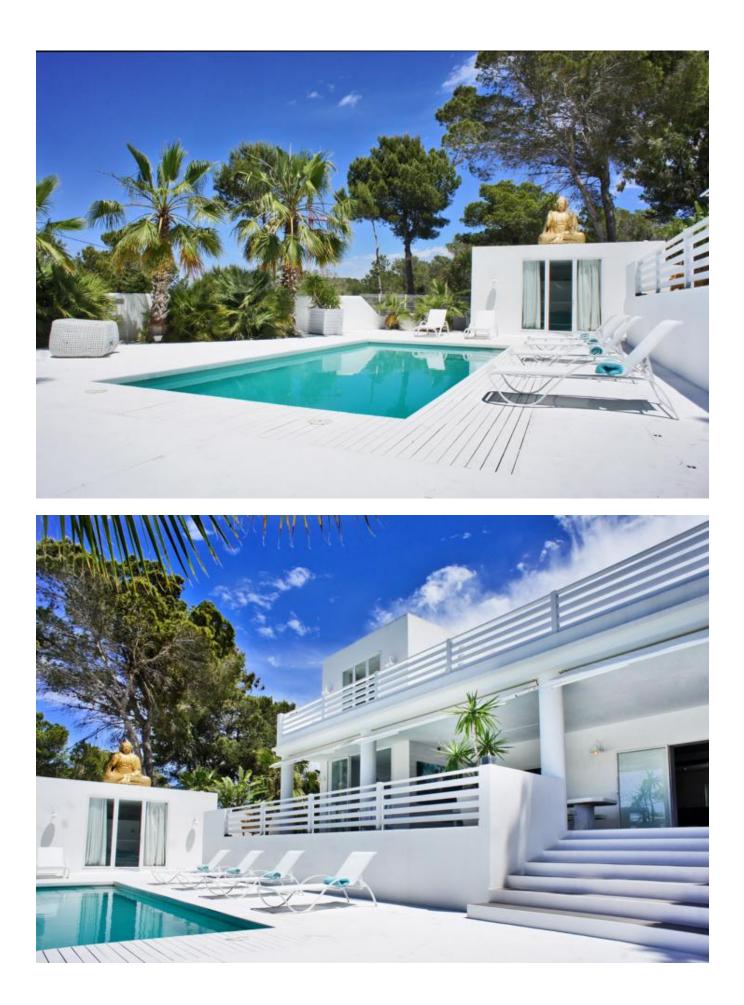

The lower level of the villa is designed to enjoy the sunshine in privacy away from the crowds and have a refreshing swim in the private pool surrounded by palm trees. It has a sundeck with sun loungers, Bose outdoor sound system, a 10x4m pool, a chill-out corner and a full, outdoor fitness center for those who want to keep fit.

With 220 m2 of living space, Golden villa offers comfortable and stylish furnishings, safe, alarm, WIFI and air conditioning system throughout the house. The property is surrounded by a 1200 M2 private plot with palm trees and Mediterranean plants, fully fenced with electric gate AND private parking for 2 cars.