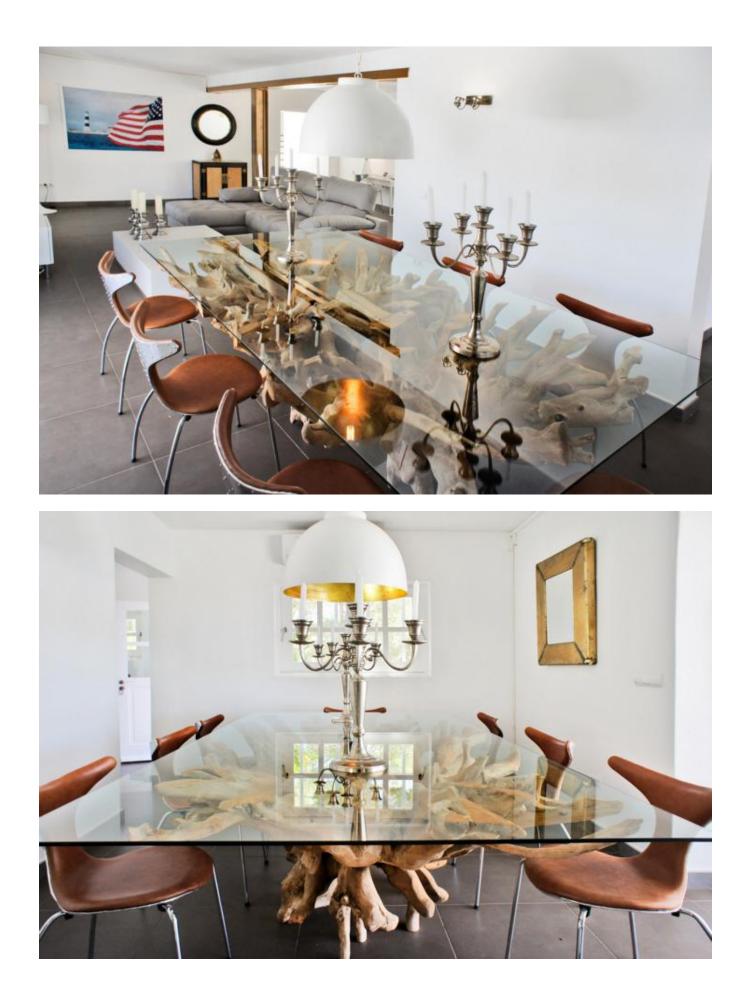

Each room has independent air conditioning, system and flat screen.

The main level of the villa has a fully equipped open kitchen, a living room with a great style, dining table for 10 guests, a comfortable living room with cozy sofas, large smart flat screen TV with satellite, internet, sound system with Bluetooth and a direct access to a large porch terrace with a dining table for 10 people, barbecue and beautiful sea views.