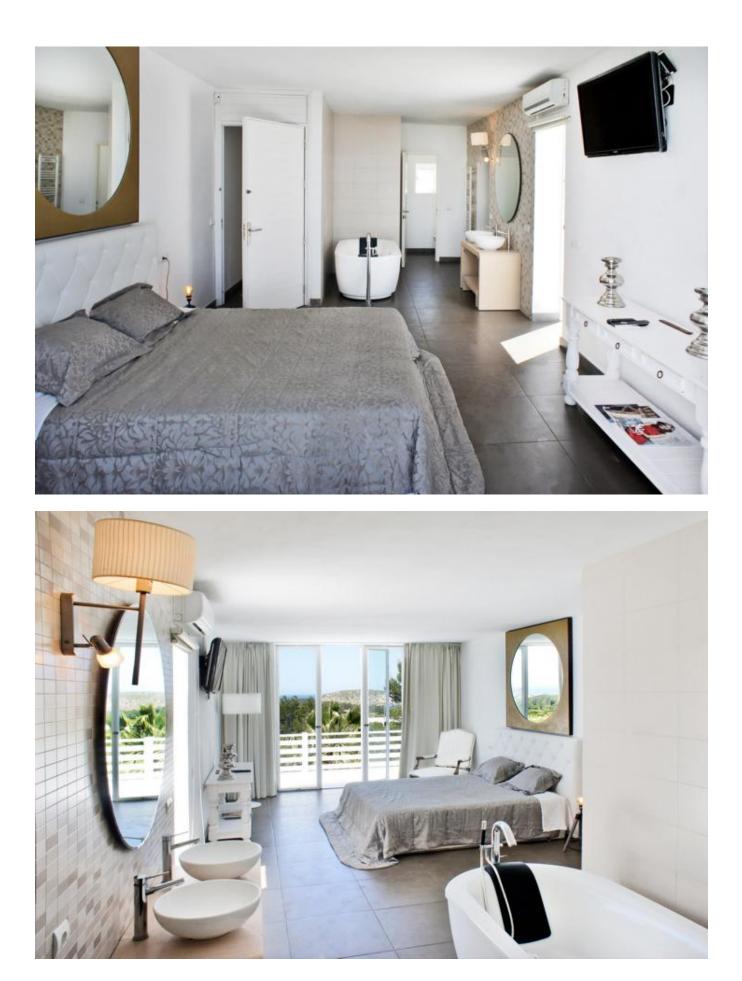

## DESCRIPTION

The villa is built on 3 levels. The 3 large rooms are separated on each floor, with the master suite on the upper level, including an open en suite bathroom with bath, shower, dressing room, bedroom and a huge private terrace with chill-out and breathtaking views of the sea and sunset. The second bedroom, on the ground floor, has an en suite bathroom with bath and direct access to the terrace, and the third is a private bungalow with shower en suite and a direct access to the pool.

Each room has independent air conditioning, system and flat screen.

The main level of the villa has a fully equipped open kitchen, a living room with a great style, dining table for 10 guests, a comfortable living room with cozy sofas, large smart flat screen TV with satellite, internet, sound system with Bluetooth and a direct access to a large porch terrace with a dining table for 10 people, barbecue and beautiful sea views.