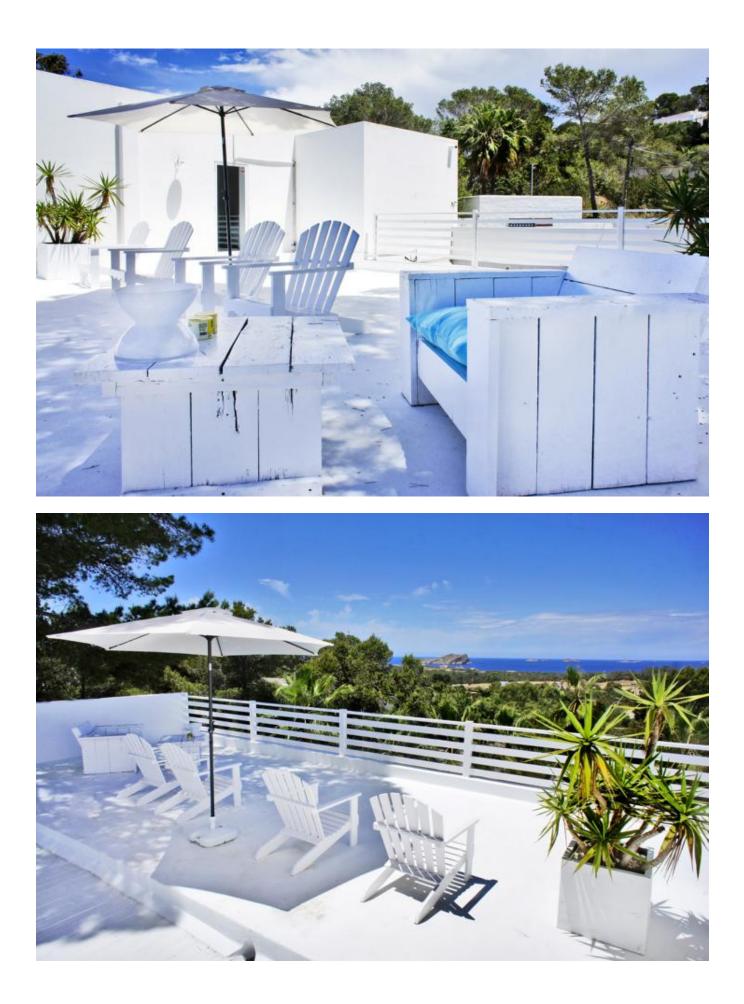

## DESCRIPTION

The villa is built on 3 levels. The 3 large rooms are separated on each floor, with the master suite on the upper level, including an open en suite bathroom with bath, shower, dressing room, bedroom and a huge private terrace with chill-out and breathtaking views of the sea and sunset. The second bedroom, on the ground floor, has an en suite bathroom with bath and direct access to the terrace, and the third is a private bungalow with shower en suite and a direct access to the pool.

With 220 m2 of living space, Golden villa offers comfortable and stylish furnishings, safe, alarm, WIFI and air conditioning system throughout the house. The property is surrounded by a 1200 M2 private plot with palm trees and Mediterranean plants, fully fenced with electric gate AND private parking for 2 cars.