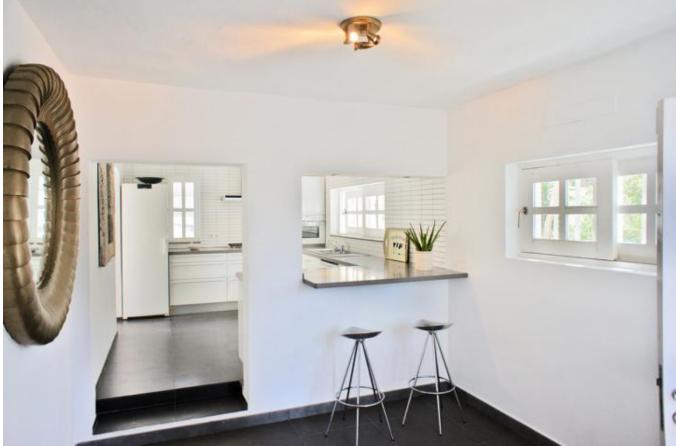

Each room has independent air conditioning, system and flat screen.

The main level of the villa has a fully equipped open kitchen, a living room with a great style, dining table for 10 guests, a comfortable living room with cozy sofas, large smart flat screen TV with satellite, internet, sound system with Bluetooth and a direct access to a large porch terrace with a dining table for 10 people, barbecue and beautiful sea views.