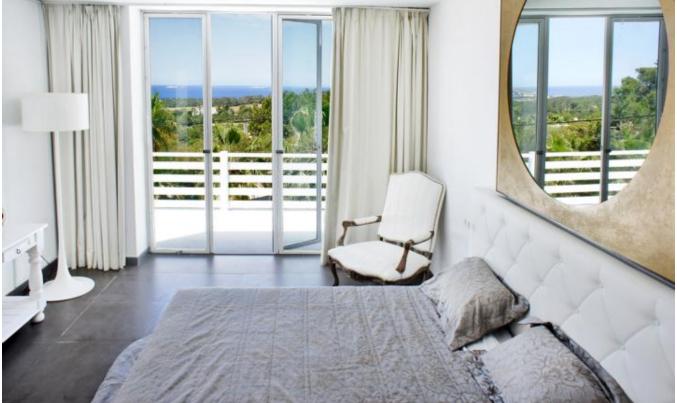

## DESCRIPTION

The villa is built on 3 levels. The 3 large rooms are separated on each floor, with the master suite on the upper level, including an open en suite bathroom with bath, shower, dressing room, bedroom and a huge private terrace with chill-out and breathtaking views of the sea and sunset. The second bedroom, on the ground floor, has an en suite bathroom with bath and direct access to the terrace, and the third is a private bungalow with shower en suite and a direct access to the pool.

Each room has independent air conditioning, system and flat screen.

The main level of the villa has a fully equipped open kitchen, a living room with a great style, dining table for 10 guests, a comfortable living room with cozy sofas, large smart flat screen TV with satellite, internet, sound system with Bluetooth and a direct access to a large porch terrace with a dining table for 10 people, barbecue and beautiful sea views.