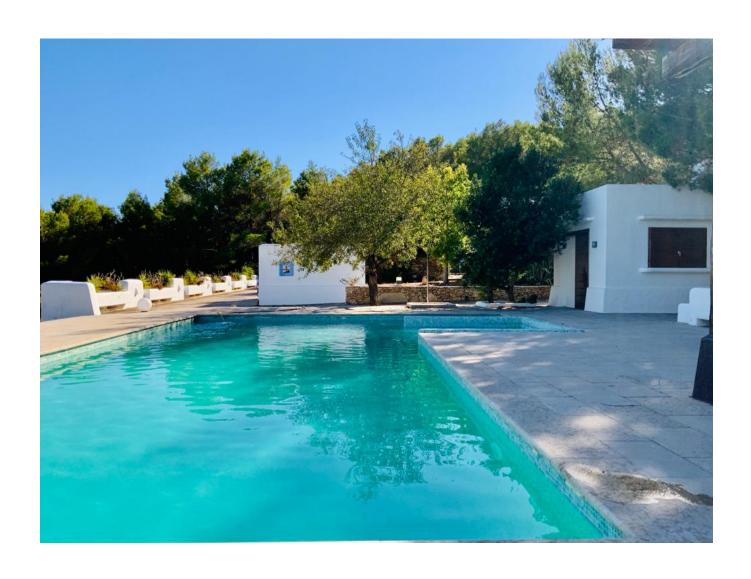

Access to the house is through a paved passage that surrounds the <u>villas</u>, and allows a wide parking area of vehicles. In the surroundings of houses, there are several areas of gardens, centenary peasants, stone walls, terraces and patios; Especially, a 72-m2 swimming pool-jacuzzi, with a large solarium terrace, barbecue-WC pool, pool shower and rustic porch, next to the pool.