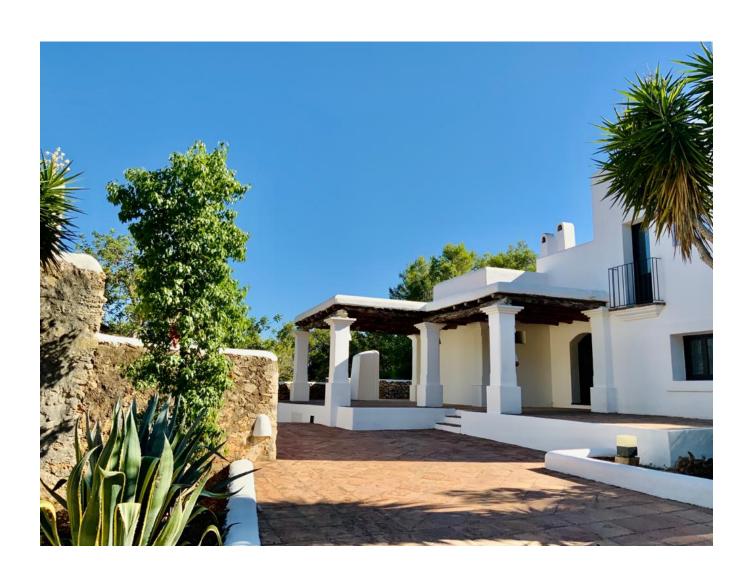

On the farm there are 2 inhabitable houses: a) main house, main ground floor and 1st floor, rustic-

traditional ibicenco style, distributed in living room and fireplace (3 main rooms), dining room-fireplace, kitchen, laundry room, bedroom Main-dressing room-bathroom and 3 bedrooms, 1 bathroom and 1 toilet, porch; B) authentic payesa house, renovated, with the original Sabina beams in ceilings, suitable as guest anchors or for service, located in front of the previous one; Distributed in 2 rooms (allows its use as 2 bedrooms, or living-dining room-kitchen and 1 bedroom), and 1 bathroom. All rooms are spacious; Fitted wardrobes in all the bedrooms.

Access to the house is through a paved passage that surrounds the <u>villas</u>, and allows a wide parking area of vehicles. In the surroundings of houses, there are several areas of gardens, centenary peasants, stone walls, terraces and patios; Especially, a 72-m2 swimming pool-jacuzzi, with a large solarium terrace, barbecue-WC pool, pool shower and rustic porch, next to the pool.