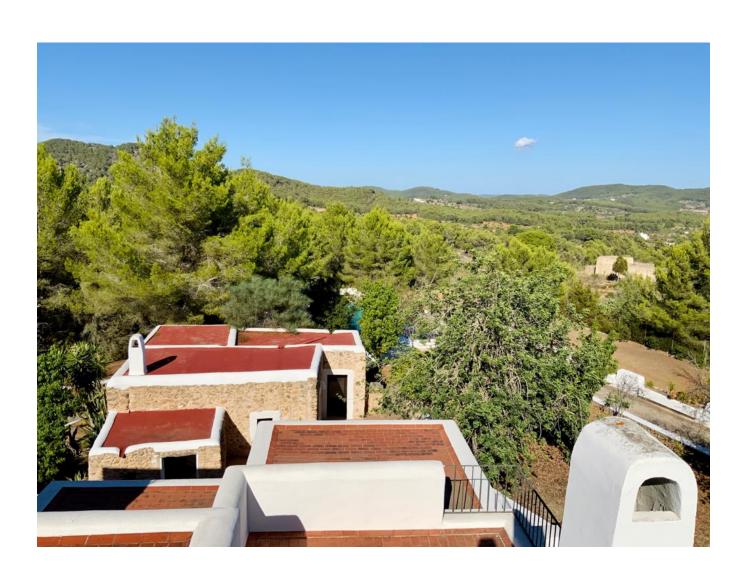

## DESCRIPTION

Ca Ses Lluques, a beautiful rustic estate, located between Santa Agnès de Corona and Sant Mateu d'Aubarca, with 22,025 m2 of land, totally enclosed, and fenced with large walls of rustic stone, in a traditional style.

On the farm there are 2 inhabitable houses: a) main house, main ground floor and 1st floor, rustic-

traditional ibicenco style, distributed in living room and fireplace (3 main rooms), dining room-fireplace, kitchen, laundry room, bedroom Main-dressing room-bathroom and 3 bedrooms, 1 bathroom and 1 toilet, porch; B) authentic payesa house, renovated, with the original Sabina beams in ceilings, suitable as guest anchors or for service, located in front of the previous one; Distributed in 2 rooms (allows its use as 2 bedrooms, or living-dining room-kitchen and 1 bedroom), and 1 bathroom. All rooms are spacious; Fitted wardrobes in all the bedrooms.

Below the terrace-solarium, paved with natural stone, there is a storage-room machinery (cleaning pool, utensils, tools, etc.).

Near the house there is 1 parcela-bancal with fruit trees, and it can be expanded if interested. Ca Ses Lluques is in a very quiet area, 750 m away. From the highway, without nearby neighbors, and has beautiful views cleared in the valley of Sant Mateu. Access to the property can be done through Ibiza-Santa Gertrudis-Sant Mateu-Sta. Agnés or by Ibiza-Sant Rafael-Sta. Agnés.