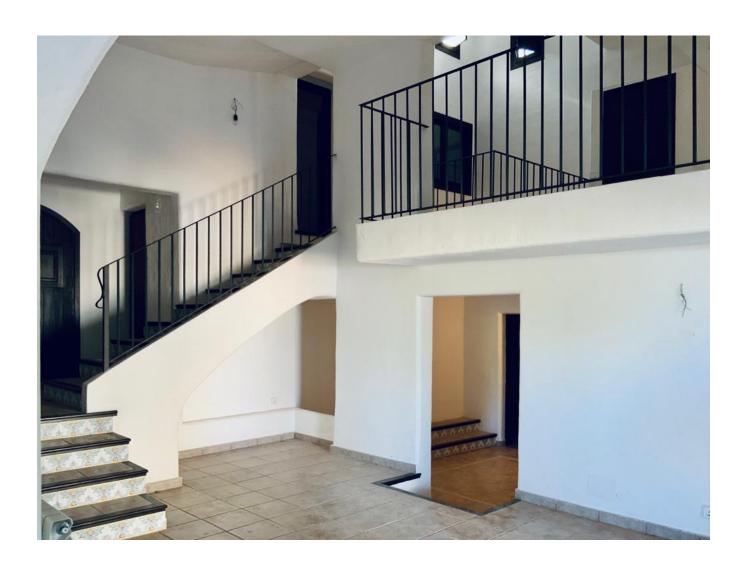

On the farm there are 2 inhabitable houses: a) main house, main ground floor and 1st floor, rustic-

traditional ibicenco style, distributed in living room and fireplace (3 main rooms), dining room-fireplace, kitchen, laundry room, bedroom Main-dressing room-bathroom and 3 bedrooms, 1 bathroom and 1 toilet, porch; B) authentic payesa house, renovated, with the original Sabina beams in ceilings, suitable as guest anchors or for service, located in front of the previous one; Distributed in 2 rooms (allows its use as 2 bedrooms, or living-dining room-kitchen and 1 bedroom), and 1 bathroom. All rooms are spacious; Fitted wardrobes in all the bedrooms.