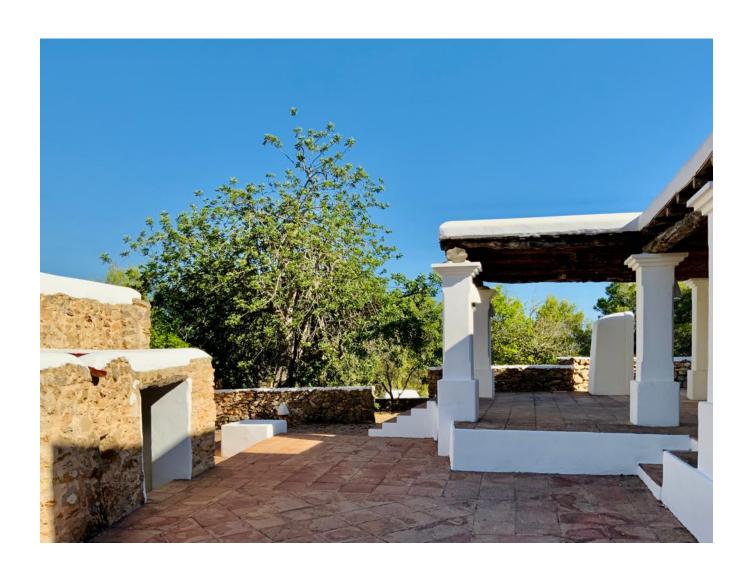

On the farm there are 2 inhabitable houses: a) main house, main ground floor and 1st floor, rustic-

traditional ibicenco style, distributed in living room and fireplace (3 main rooms), dining room-fireplace, kitchen, laundry room, bedroom Main-dressing room-bathroom and 3 bedrooms, 1 bathroom and 1 toilet, porch; B) authentic payesa house, renovated, with the original Sabina beams in ceilings, suitable as guest anchors or for service, located in front of the previous one; Distributed in 2 rooms (allows its use as 2 bedrooms, or living-dining room-kitchen and 1 bedroom), and 1 bathroom. All rooms are spacious; Fitted wardrobes in all the bedrooms.

Access to the house is through a paved passage that surrounds the <u>villas</u>, and allows a wide parking area of vehicles. In the surroundings of houses, there are several areas of gardens, centenary peasants, stone walls, terraces and patios; Especially, a 72-m2 swimming pool-jacuzzi, with a large solarium terrace, barbecue-WC pool, pool shower and rustic porch, next to the pool.