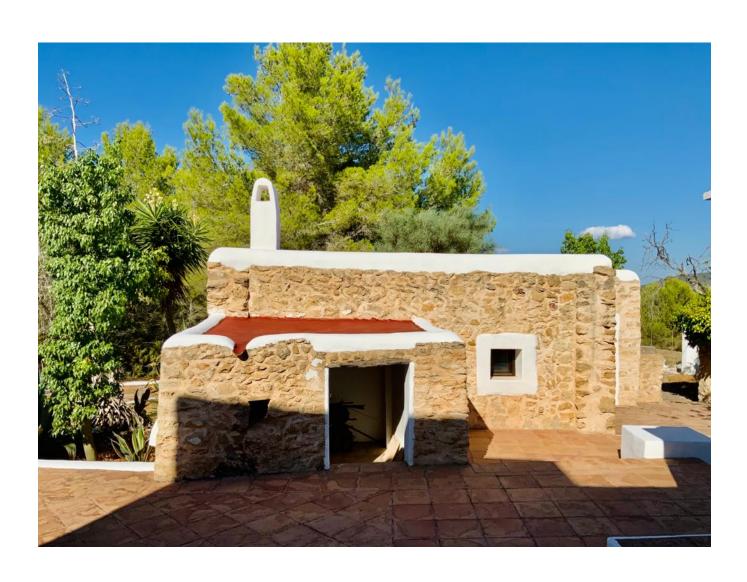

On the farm there are 2 inhabitable houses: a) main house, main ground floor and 1st floor, rustic-

traditional ibicenco style, distributed in living room and fireplace (3 main rooms), dining room-fireplace, kitchen, laundry room, bedroom Main-dressing room-bathroom and 3 bedrooms, 1 bathroom and 1 toilet, porch; B) authentic payesa house, renovated, with the original Sabina beams in ceilings, suitable as guest anchors or for service, located in front of the previous one; Distributed in 2 rooms (allows its use as 2 bedrooms, or living-dining room-kitchen and 1 bedroom), and 1 bathroom. All rooms are spacious; Fitted wardrobes in all the bedrooms.