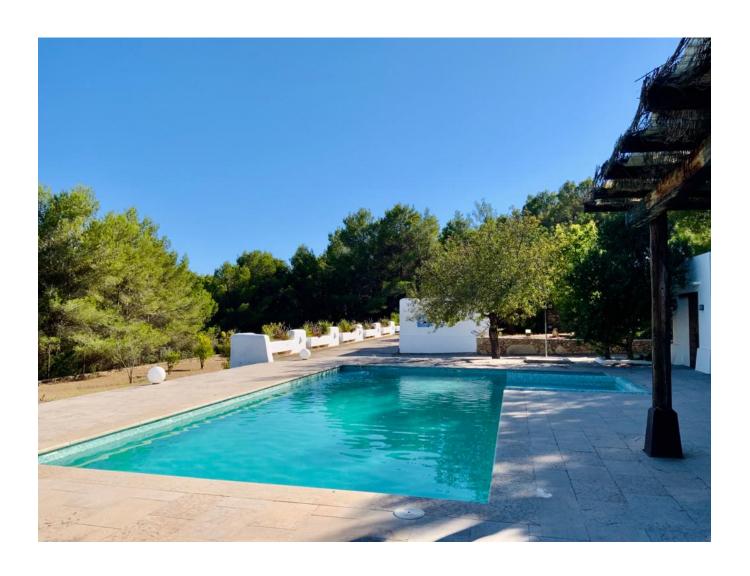

Access to the house is through a paved passage that surrounds the <u>villas</u>, and allows a wide parking area of vehicles. In the surroundings of houses, there are several areas of gardens, centenary peasants, stone walls, terraces and patios; Especially, a 72-m2 swimming pool-jacuzzi, with a large solarium terrace, barbecue-WC pool, pool shower and rustic porch, next to the pool.