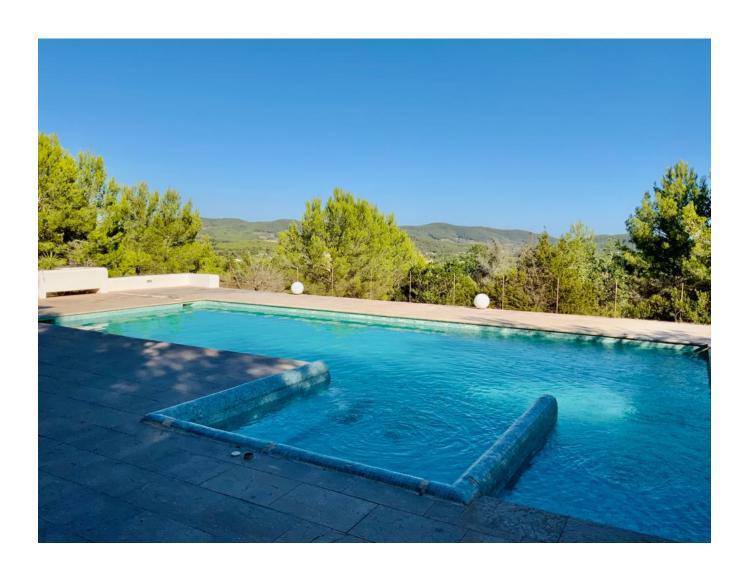

Access to the house is through a paved passage that surrounds the <u>villas</u>, and allows a wide parking area of vehicles. In the surroundings of houses, there are several areas of gardens, centenary peasants, stone walls, terraces and patios; Especially, a 72-m2 swimming pool-jacuzzi, with a large solarium terrace, barbecue-WC pool, pool shower and rustic porch, next to the pool.

Below the terrace-solarium, paved with natural stone, there is a storage-room machinery (cleaning pool, utensils, tools, etc.).

Near the house there is 1 parcela-bancal with fruit trees, and it can be expanded if interested. Ca Ses Lluques is in a very quiet area, 750 m away. From the highway, without nearby neighbors, and has beautiful views cleared in the valley of Sant Mateu. Access to the property can be done through Ibiza-Santa Gertrudis-Sant Mateu-Sta. Agnés or by Ibiza-Sant Rafael-Sta. Agnés.