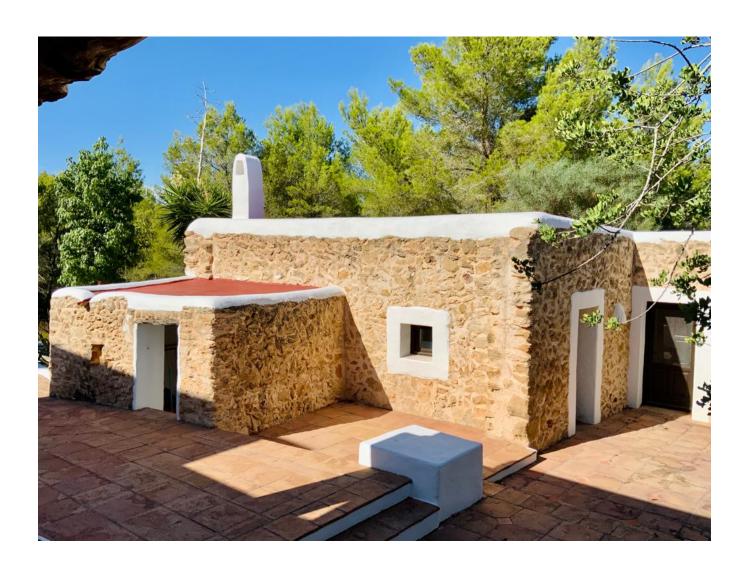

On the farm there are 2 inhabitable houses: a) main house, main ground floor and 1st floor, rustic-

traditional ibicenco style, distributed in living room and fireplace (3 main rooms), dining room-fireplace, kitchen, laundry room, bedroom Main-dressing room-bathroom and 3 bedrooms, 1 bathroom and 1 toilet, porch; B) authentic payesa house, renovated, with the original Sabina beams in ceilings, suitable as guest anchors or for service, located in front of the previous one; Distributed in 2 rooms (allows its use as 2 bedrooms, or living-dining room-kitchen and 1 bedroom), and 1 bathroom. All rooms are spacious; Fitted wardrobes in all the bedrooms.