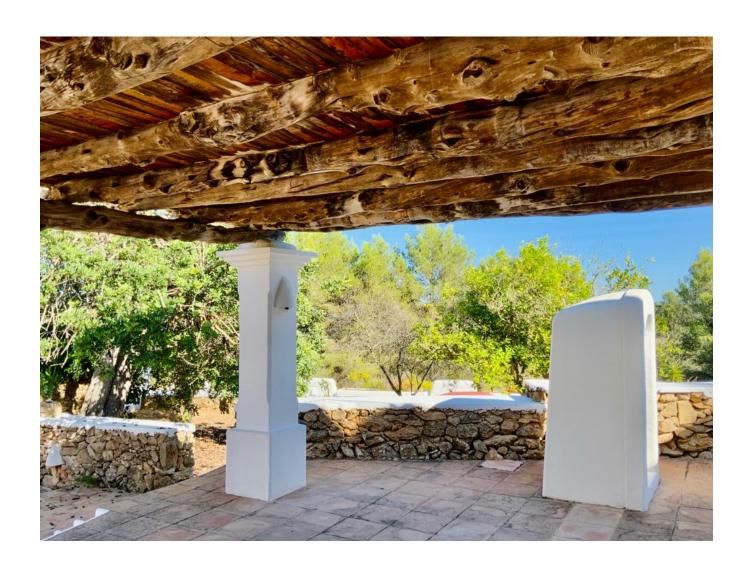

Access to the house is through a paved passage that surrounds the <u>villas</u>, and allows a wide parking area of vehicles. In the surroundings of houses, there are several areas of gardens, centenary peasants, stone walls, terraces and patios; Especially, a 72-m2 swimming pool-jacuzzi, with a large solarium terrace, barbecue-WC pool, pool shower and rustic porch, next to the pool.