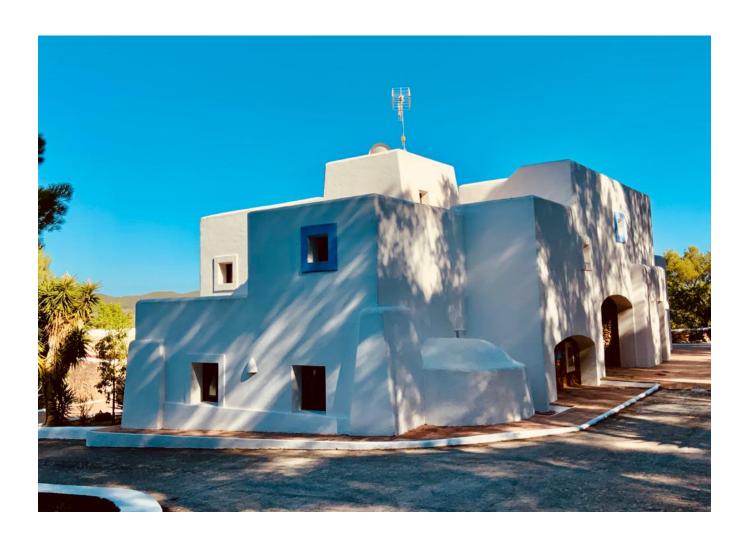

## DESCRIPTION

Ca Ses Lluques, a beautiful rustic estate, located between Santa Agnès de Corona and Sant Mateu d'Aubarca, with 22,025 m2 of land, totally enclosed, and fenced with large walls of rustic stone, in a traditional style.

On the farm there are 2 inhabitable houses: a) main house, main ground floor and 1st floor, rustic-

traditional ibicenco style, distributed in living room and fireplace (3 main rooms), dining room-fireplace, kitchen, laundry room, bedroom Main-dressing room-bathroom and 3 bedrooms, 1 bathroom and 1 toilet, porch; B) authentic payesa house, renovated, with the original Sabina beams in ceilings, suitable as guest anchors or for service, located in front of the previous one; Distributed in 2 rooms (allows its use as 2 bedrooms, or living-dining room-kitchen and 1 bedroom), and 1 bathroom. All rooms are spacious; Fitted wardrobes in all the bedrooms.