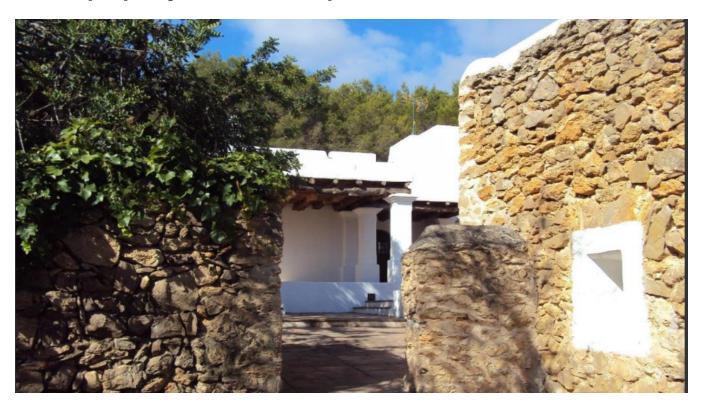

## DESCRIPTION

Ca Ses Lluques, a beautiful rustic estate, located between Santa Agnès de Corona and Sant Mateu d'Aubarca, with 22,025 m2 of land, totally enclosed, and fenced with large walls of rustic stone, in a traditional style.

On the farm there are 2 inhabitable houses: a) main house, main ground floor and 1st floor, rustic-

traditional ibicenco style, distributed in living room and fireplace (3 main rooms), dining room-fireplace, kitchen, laundry room, bedroom Main-dressing room-bathroom and 3 bedrooms, 1 bathroom and 1 toilet, porch; B) authentic payesa house, renovated, with the original Sabina beams in ceilings, suitable as guest anchors or for service, located in front of the previous one; Distributed in 2 rooms (allows its use as 2 bedrooms, or living-dining room-kitchen and 1 bedroom), and 1 bathroom. All rooms are spacious; Fitted wardrobes in all the bedrooms.

Access to the house is through a paved passage that surrounds the <u>villas</u>, and allows a wide parking area of vehicles. In the surroundings of houses, there are several areas of gardens, centenary peasants, stone walls, terraces and patios; Especially, a 72-m2 swimming pool-jacuzzi, with a large solarium terrace, barbecue-WC pool, pool shower and rustic porch, next to the pool.