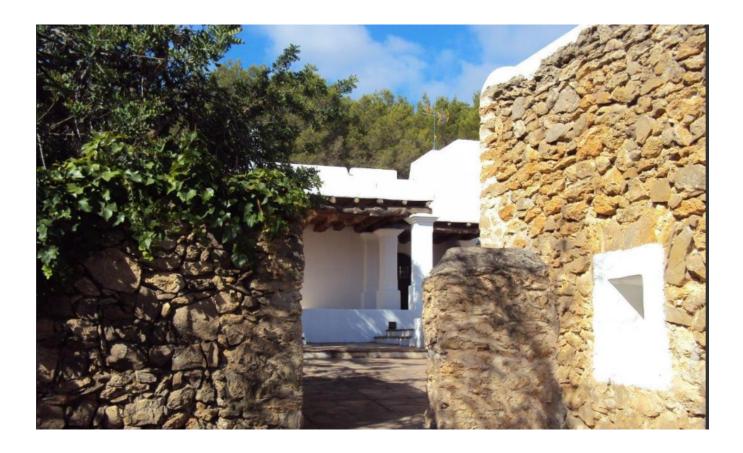

## DESCRIPTION

Ca Ses Lluques, a beautiful rustic estate, located between Santa Agnès de Corona and Sant Mateu d'Aubarca, with 22,025 m2 of land, totally enclosed, and fenced with large walls of rustic stone, in a traditional style.

On the farm there are 2 inhabitable houses: a) main house, main ground floor and 1st floor, rustic-

traditional ibicenco style, distributed in living room and fireplace (3 main rooms), dining room-fireplace, kitchen, laundry room, bedroom Main-dressing room-bathroom and 3 bedrooms, 1 bathroom and 1 toilet, porch; B) authentic payesa house, renovated, with the original Sabina beams in ceilings, suitable as guest anchors or for service, located in front of the previous one; Distributed in 2 rooms (allows its use as 2 bedrooms, or living-dining room-kitchen and 1 bedroom), and 1 bathroom. All rooms are spacious; Fitted wardrobes in all the bedrooms.

Access to the house is through a paved passage that surrounds the <u>villas</u>, and allows a wide parking area of vehicles. In the surroundings of houses, there are several areas of gardens, centenary peasants, stone walls, terraces and patios; Especially, a 72-m2 swimming pool-jacuzzi, with a large solarium terrace, barbecue-WC pool, pool shower and rustic porch, next to the pool.