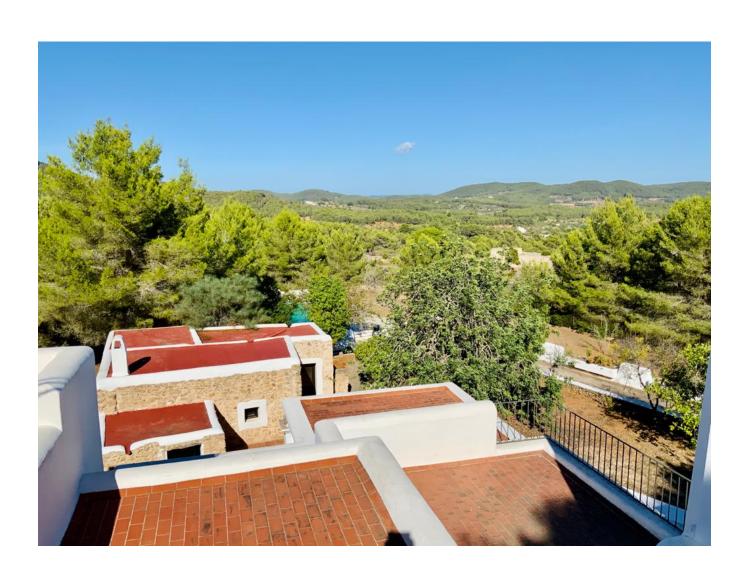

## DESCRIPTION

Ca Ses Lluques, a beautiful rustic estate, located between Santa Agnès de Corona and Sant Mateu d'Aubarca, with 22,025 m2 of land, totally enclosed, and fenced with large walls of rustic stone, in a traditional style.

On the farm there are 2 inhabitable houses: a) main house, main ground floor and 1st floor, rustic-

traditional ibicenco style, distributed in living room and fireplace (3 main rooms), dining room-fireplace, kitchen, laundry room, bedroom Main-dressing room-bathroom and 3 bedrooms, 1 bathroom and 1 toilet, porch; B) authentic payesa house, renovated, with the original Sabina beams in ceilings, suitable as guest anchors or for service, located in front of the previous one; Distributed in 2 rooms (allows its use as 2 bedrooms, or living-dining room-kitchen and 1 bedroom), and 1 bathroom. All rooms are spacious; Fitted wardrobes in all the bedrooms.

Access to the house is through a paved passage that surrounds the <u>villas</u>, and allows a wide parking area of vehicles. In the surroundings of houses, there are several areas of gardens, centenary peasants, stone walls, terraces and patios; Especially, a 72-m2 swimming pool-jacuzzi, with a large solarium terrace, barbecue-WC pool, pool shower and rustic porch, next to the pool.