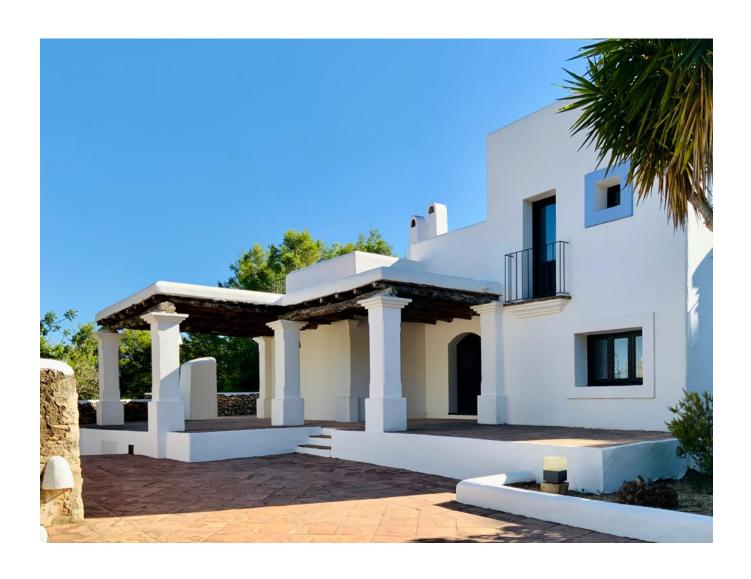

On the farm there are 2 inhabitable houses: a) main house, main ground floor and 1st floor, rustic-

traditional ibicenco style, distributed in living room and fireplace (3 main rooms), dining room-fireplace, kitchen, laundry room, bedroom Main-dressing room-bathroom and 3 bedrooms, 1 bathroom and 1 toilet, porch; B) authentic payesa house, renovated, with the original Sabina beams in ceilings, suitable as guest anchors or for service, located in front of the previous one; Distributed in 2 rooms (allows its use as 2 bedrooms, or living-dining room-kitchen and 1 bedroom), and 1 bathroom. All rooms are spacious; Fitted wardrobes in all the bedrooms.

Access to the house is through a paved passage that surrounds the <u>villas</u>, and allows a wide parking area of vehicles. In the surroundings of houses, there are several areas of gardens, centenary peasants, stone walls, terraces and patios; Especially, a 72-m2 swimming pool-jacuzzi, with a large solarium terrace, barbecue-WC pool, pool shower and rustic porch, next to the pool.