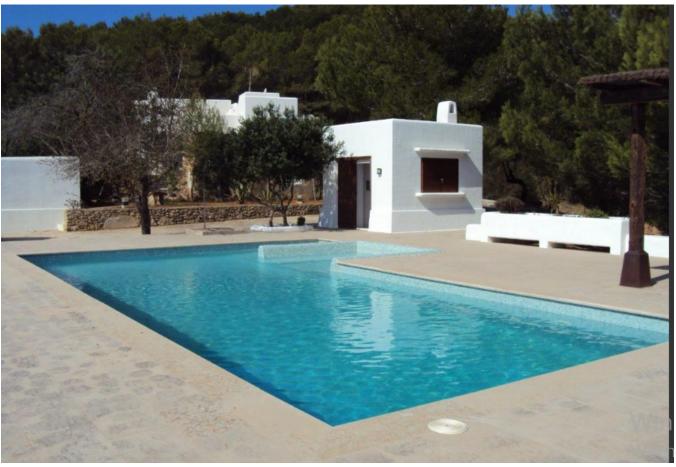

Access to the house is through a paved passage that surrounds the <u>villas</u>, and allows a wide parking area of vehicles. In the surroundings of houses, there are several areas of gardens, centenary peasants, stone walls, terraces and patios; Especially, a 72-m2 swimming pool-jacuzzi, with a large solarium terrace, barbecue-WC pool, pool shower and rustic porch, next to the pool.