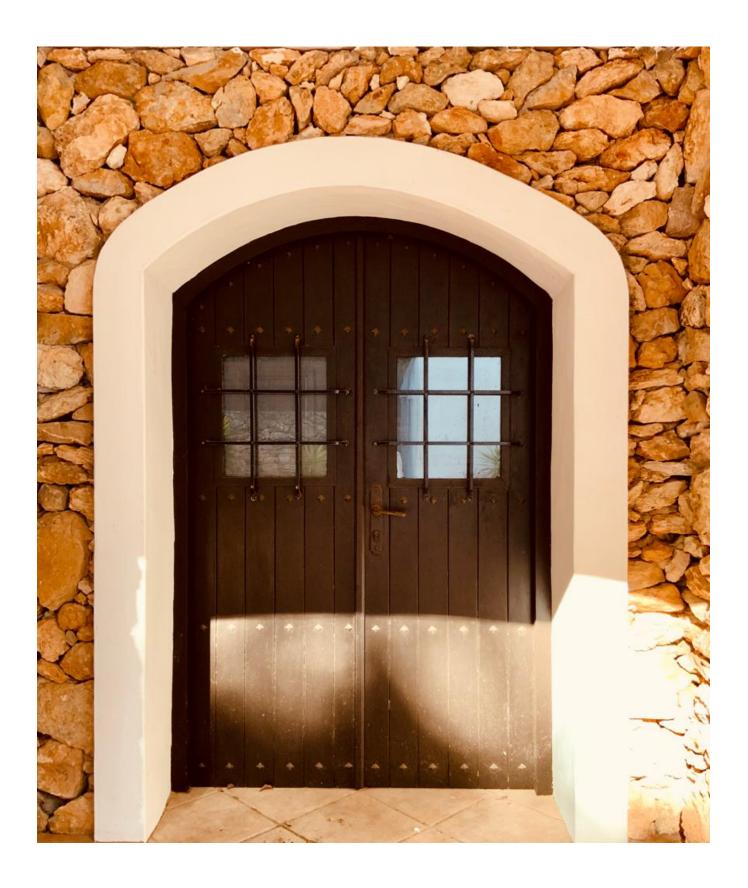

On the farm there are 2 inhabitable houses: a) main house, main ground floor and 1st floor, rustic-

traditional ibicenco style, distributed in living room and fireplace (3 main rooms), dining room-fireplace, kitchen, laundry room, bedroom Main-dressing room-bathroom and 3 bedrooms, 1 bathroom and 1 toilet, porch; B) authentic payesa house, renovated, with the original Sabina beams in ceilings, suitable as guest anchors or for service, located in front of the previous one; Distributed in 2 rooms (allows its use as 2 bedrooms, or living-dining room-kitchen and 1 bedroom), and 1 bathroom. All rooms are spacious; Fitted wardrobes in all the bedrooms.