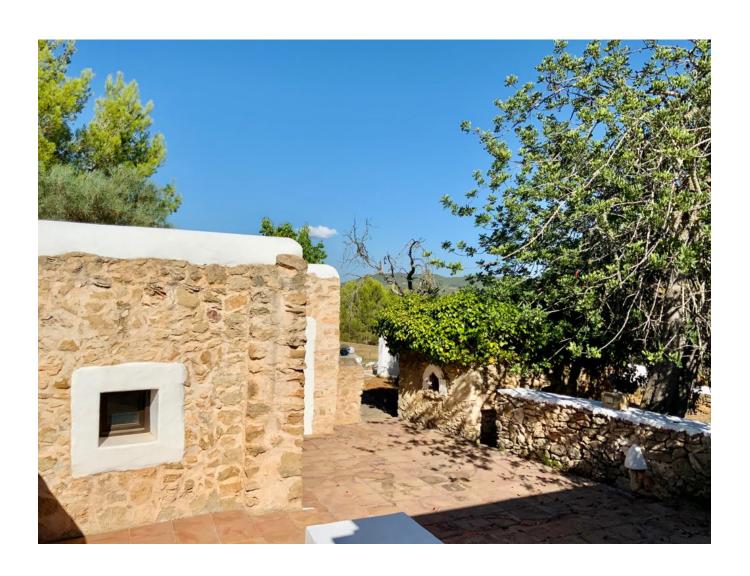

## DESCRIPTION

Ca Ses Lluques, a beautiful rustic estate, located between Santa Agnès de Corona and Sant Mateu d'Aubarca, with 22,025 m2 of land, totally enclosed, and fenced with large walls of rustic stone, in a traditional style.

On the farm there are 2 inhabitable houses: a) main house, main ground floor and 1st floor, rustic-

traditional ibicenco style, distributed in living room and fireplace (3 main rooms), dining room-fireplace, kitchen, laundry room, bedroom Main-dressing room-bathroom and 3 bedrooms, 1 bathroom and 1 toilet, porch; B) authentic payesa house, renovated, with the original Sabina beams in ceilings, suitable as guest anchors or for service, located in front of the previous one; Distributed in 2 rooms (allows its use as 2 bedrooms, or living-dining room-kitchen and 1 bedroom), and 1 bathroom. All rooms are spacious; Fitted wardrobes in all the bedrooms.