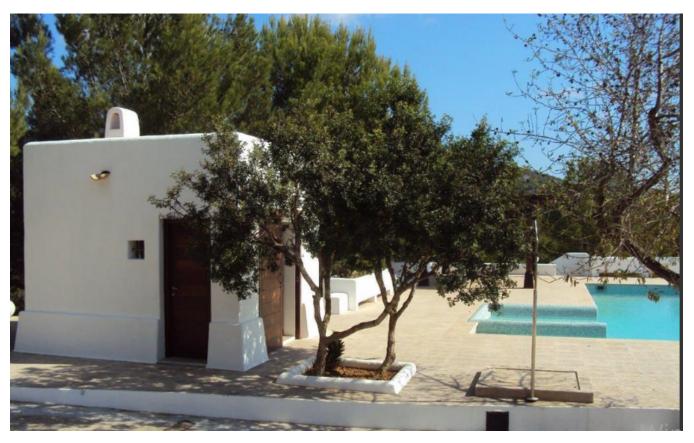

Access to the house is through a paved passage that surrounds the <u>villas</u>, and allows a wide parking area of vehicles. In the surroundings of houses, there are several areas of gardens, centenary peasants, stone walls, terraces and patios; Especially, a 72-m2 swimming pool-jacuzzi, with a large solarium terrace, barbecue-WC pool, pool shower and rustic porch, next to the pool.

Below the terrace-solarium, paved with natural stone, there is a storage-room machinery (cleaning pool, utensils, tools, etc.).

Near the house there is 1 parcela-bancal with fruit trees, and it can be expanded if interested. Ca Ses Lluques is in a very quiet area, 750 m away. From the highway, without nearby neighbors, and has beautiful views cleared in the valley of Sant Mateu. Access to the property can be done through Ibiza-Santa Gertrudis-Sant Mateu-Sta. Agnés or by Ibiza-Sant Rafael-Sta. Agnés.