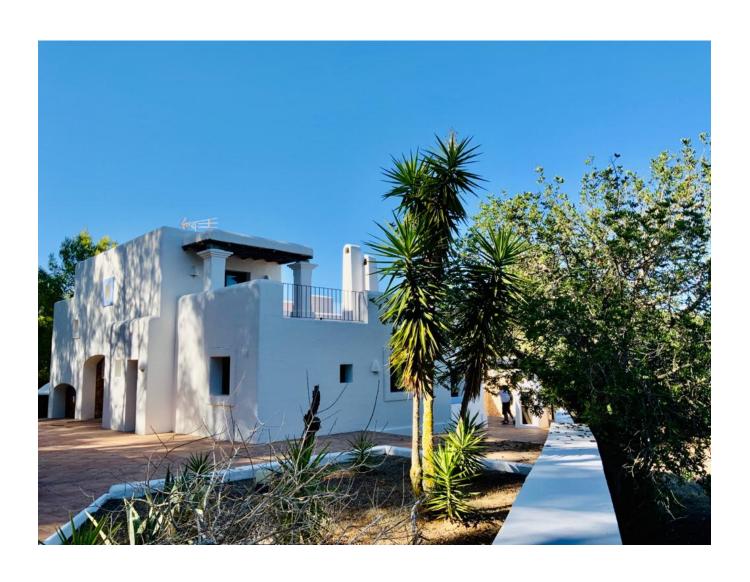

## DESCRIPTION

Ca Ses Lluques, a beautiful rustic estate, located between Santa Agnès de Corona and Sant Mateu d'Aubarca, with 22,025 m2 of land, totally enclosed, and fenced with large walls of rustic stone, in a traditional style.

On the farm there are 2 inhabitable houses: a) main house, main ground floor and 1st floor, rustic-

traditional ibicenco style, distributed in living room and fireplace (3 main rooms), dining room-fireplace, kitchen, laundry room, bedroom Main-dressing room-bathroom and 3 bedrooms, 1 bathroom and 1 toilet, porch; B) authentic payesa house, renovated, with the original Sabina beams in ceilings, suitable as guest anchors or for service, located in front of the previous one; Distributed in 2 rooms (allows its use as 2 bedrooms, or living-dining room-kitchen and 1 bedroom), and 1 bathroom. All rooms are spacious; Fitted wardrobes in all the bedrooms.

Access to the house is through a paved passage that surrounds the <u>villas</u>, and allows a wide parking area of vehicles. In the surroundings of houses, there are several areas of gardens, centenary peasants, stone walls, terraces and patios; Especially, a 72-m2 swimming pool-jacuzzi, with a large solarium terrace, barbecue-WC pool, pool shower and rustic porch, next to the pool.