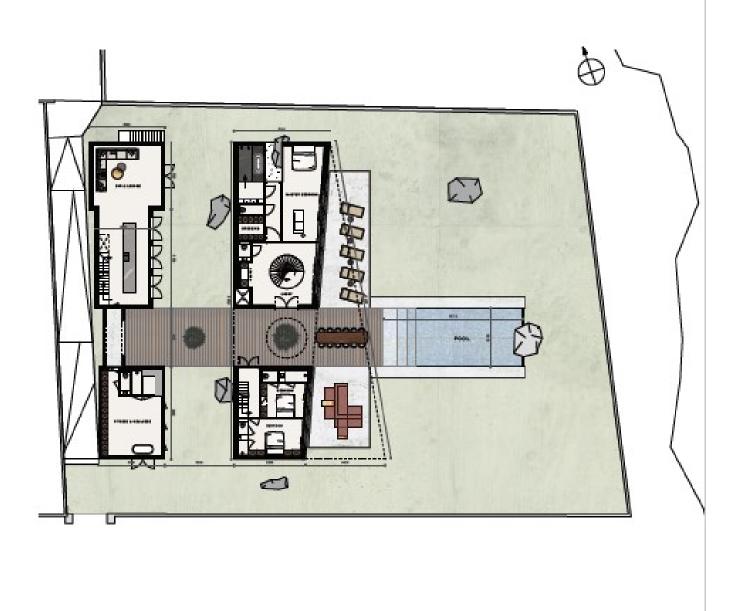

## DESCRIPTION

An urban plot to develop on the first line of the sea. The plot is located on a very guiet area on the East side of the island surrounded by the sea. It is ideally situated as it is very close to Cala Martina and just 5 minutes from the center of Santa Eularia and 20 minutes from Ibiza. On the plot of 1670 m2 you are allowed to build two volumes of two floors with a total of 832 m2. The main house can have a maximum area of 500 m2. A pool and a cellar of 400 m2 are also allowed. The house to build is near the cliff with a clear sea views to the South and the East. The adjacent land on the South side is not qualified as buildable area. Therefore you can create a very private home. The two designs presented for this plot are designed by Beer Ischa & Elwin van Heyningen . They are an