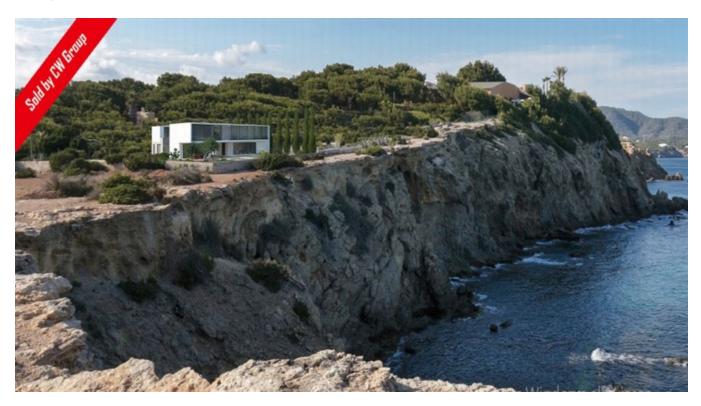

## Project for sale in Cala Martina first line to the sea Ibiza

Price: 2.700.000 €

## DESCRIPTION

An urban plot to develop on the first line of the sea. The plot is located on a very guiet area on the East side of the island surrounded by the sea. It is ideally situated as it is very close to Cala Martina and just 5 minutes from the center of Santa Eularia and 20 minutes from Ibiza. On the plot of 1670 m2 you are allowed to build two volumes of two floors with a total of 832 m2. The main house can have a maximum area of 500 m2. A pool and a cellar of 400 m2 are also allowed. The house to build is near the cliff with a clear sea views to the South and the East. The adjacent land on the South side is not qualified as buildable area. Therefore you can create a very private home. The two designs presented for this plot are designed by Beer Ischa & Elwin van Heyningen . They are an