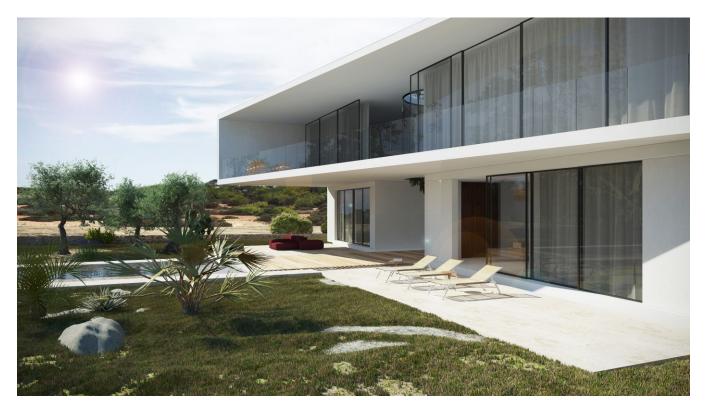

Concept L is a translation of the authentic Ibiza architecture to a modern, striking shape. The white plastered facade stands out on the rock and creates a beautiful combination with the blues of the sky and the sea.

The sea view was most important in this design. The first floor is entirely oriented to the sea, where the minimal sliding doors connect the interior to outdoor experience."