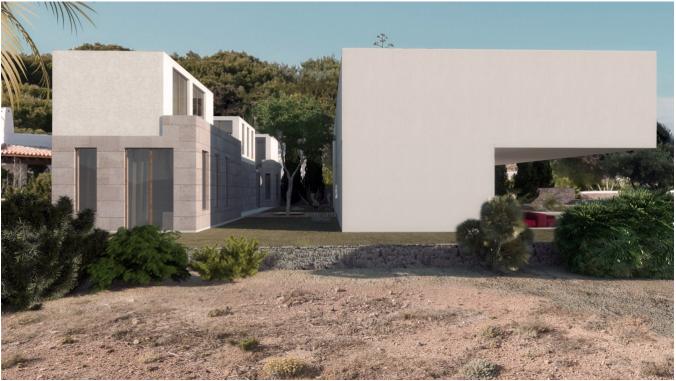

## DESCRIPTION

An urban plot to develop on the first line of the sea. The plot is located on a very guiet area on the East side of the island surrounded by the sea. It is ideally situated as it is very close to Cala Martina and just 5 minutes from the center of Santa Eularia and 20 minutes from Ibiza. On the plot of 1670 m2 you are allowed to build two volumes of two floors with a total of 832 m2. The main house can have a maximum area of 500 m2. A pool and a cellar of 400 m2 are also allowed. The house to build is near the cliff with a clear sea views to the South and the East. The adjacent land on the South side is not qualified as buildable area. Therefore you can create a very private home. The two designs presented for this plot are designed by Beer Ischa & Elwin van Heyningen . They are an

emerging architect duo based in Amsterdam, The Netherlands. The design is included in the sale. The design can be adjusted to

the buyer's personal wishes. If you are interested in this offer, please do not hesitate to contact us.