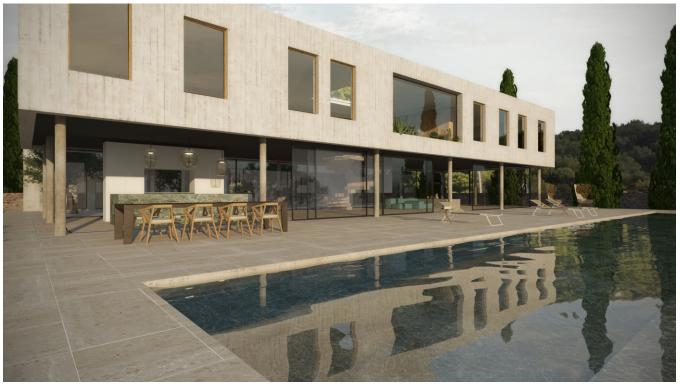

## DESCRIPTION

An urban plot to develop on the first line of the sea. The plot is located on a very guiet area on the East side of the island surrounded by the sea. It is ideally situated as it is very close to Cala Martina and just 5 minutes from the center of Santa Eularia and 20 minutes from Ibiza. On the plot of 1670 m2 you are allowed to build two volumes of two floors with a total of 832 m2. The main house can have a maximum area of 500 m2. A pool and a cellar of 400 m2 are also allowed. The house to build is near the cliff with a clear sea views to the South and the East. The adjacent land on the South side is not qualified as buildable area. Therefore you can create a very private home. The two designs presented for this plot are designed by Beer Ischa & Elwin van Heyningen . They are an

Concept L is a translation of the authentic Ibiza architecture to a modern, striking shape. The white plastered facade stands out on the rock and creates a beautiful combination with the blues of the sky and the sea.

The sea view was most important in this design. The first floor is entirely oriented to the sea, where the minimal sliding doors connect the interior to outdoor experience."