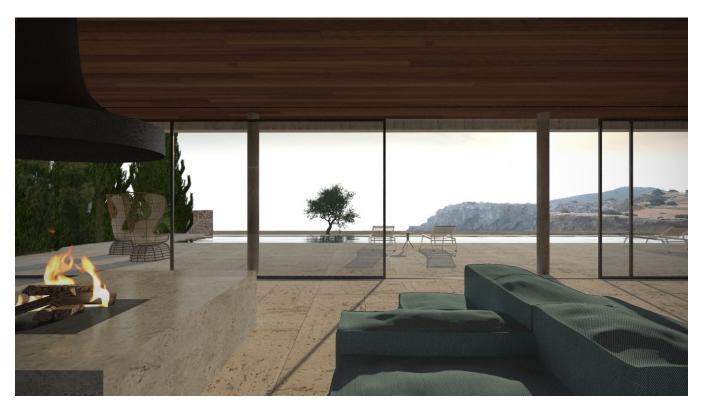

The sea view was most important in this design. The first floor is entirely oriented to the sea, where the minimal sliding doors connect the interior to outdoor experience."