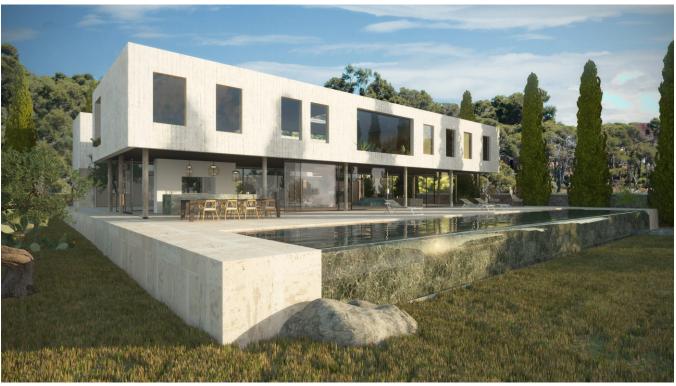

Concept L is a translation of the authentic Ibiza architecture to a modern, striking shape. The white plastered facade stands out on the rock and creates a beautiful combination with the blues of the sky and the sea.

The sea view was most important in this design. The first floor is entirely oriented to the sea, where the minimal sliding doors connect the interior to outdoor experience."