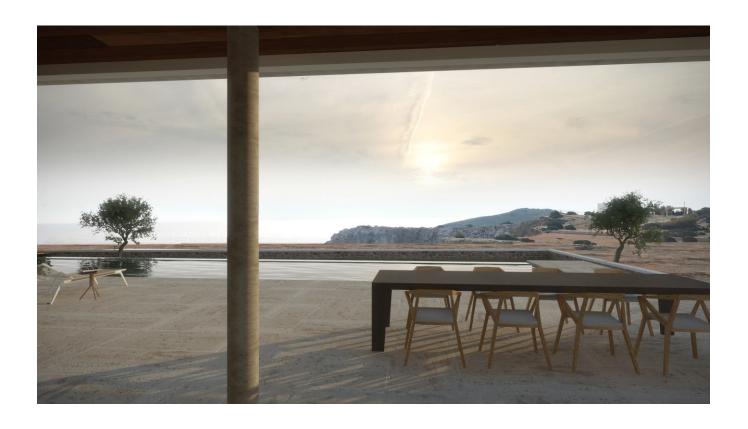

Concept L is a translation of the authentic Ibiza architecture to a modern, striking shape. The white plastered facade stands out on the rock and creates a beautiful combination with the blues of the sky and the sea.

The sea view was most important in this design. The first floor is entirely oriented to the sea, where the minimal sliding doors connect the interior to outdoor experience."