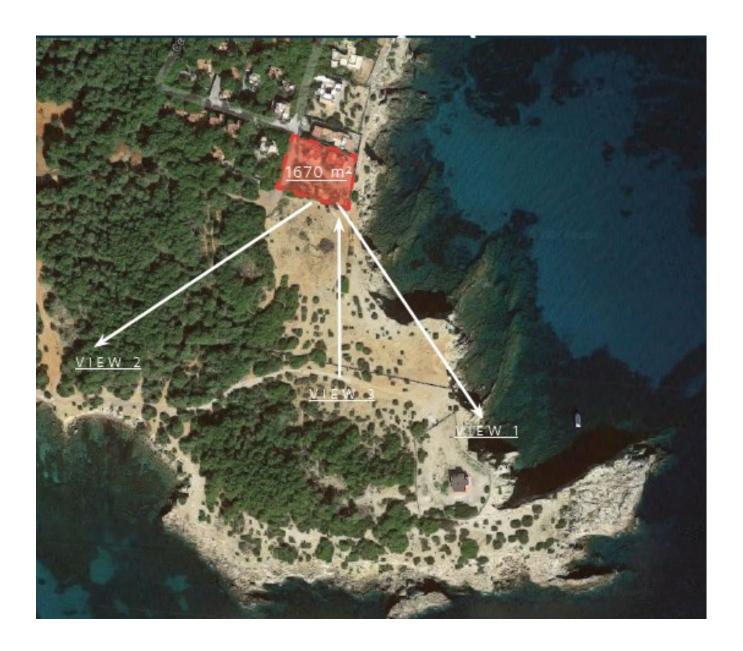

## DESCRIPTION

An urban plot to develop on the first line of the sea. The plot is located on a very guiet area on the East side of the island surrounded by the sea. It is ideally situated as it is very close to Cala Martina and just 5 minutes from the center of Santa Eularia and 20 minutes from Ibiza. On the plot of 1670 m2 you are allowed to build two volumes of two floors with a total of 832 m2. The main house can have a maximum area of 500 m2. A pool and a cellar of 400 m2 are also allowed. The house to build is near the cliff with a clear sea views to the South and the East. The adjacent land on the South side is not qualified as buildable area. Therefore you can create a very private home. The two designs presented for this plot are designed by Beer Ischa & Elwin van Heyningen . They are an