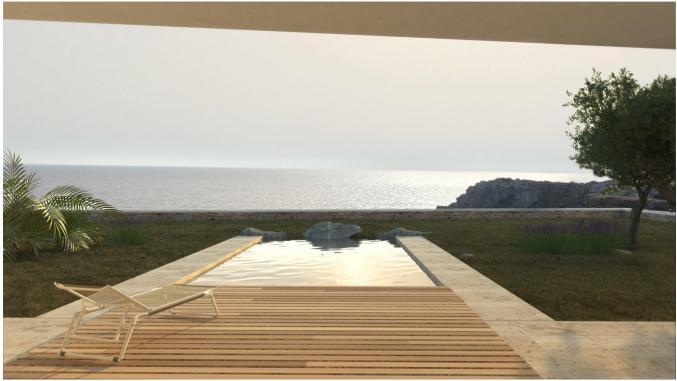

Concept L is a translation of the authentic Ibiza architecture to a modern, striking shape. The white plastered facade stands out on the rock and creates a beautiful combination with the blues of the sky and the sea.

The sea view was most important in this design. The first floor is entirely oriented to the sea, where the minimal sliding doors connect the interior to outdoor experience."