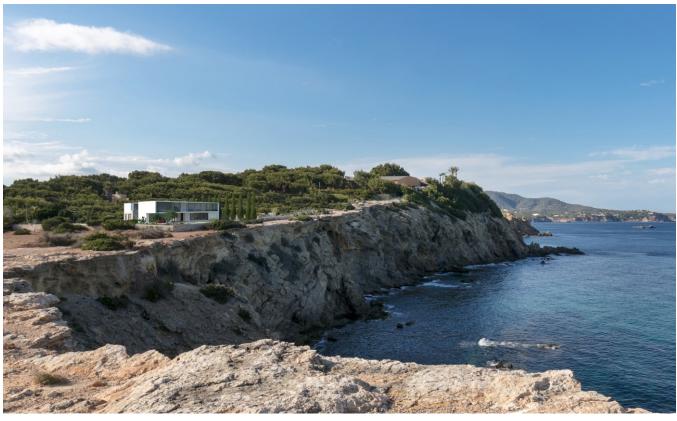

## DESCRIPTION

An urban plot to develop on the first line of the sea. The plot is located on a very guiet area on the East side of the island surrounded by the sea. It is ideally situated as it is very close to Cala Martina and just 5 minutes from the center of Santa Eularia and 20 minutes from Ibiza. On the plot of 1670 m2 you are allowed to build two volumes of two floors with a total of 832 m2. The main house can have a maximum area of 500 m2. A pool and a cellar of 400 m2 are also allowed. The house to build is near the cliff with a clear sea views to the South and the East. The adjacent land on the South side is not qualified as buildable area. Therefore you can create a very private home. The two designs presented for this plot are designed by Beer Ischa & Elwin van Heyningen . They are an

Concept L is a translation of the authentic Ibiza architecture to a modern, striking shape. The white plastered facade stands out on the rock and creates a beautiful combination with the blues of the sky and the sea.

The sea view was most important in this design. The first floor is entirely oriented to the sea, where the minimal sliding doors connect the interior to outdoor experience."