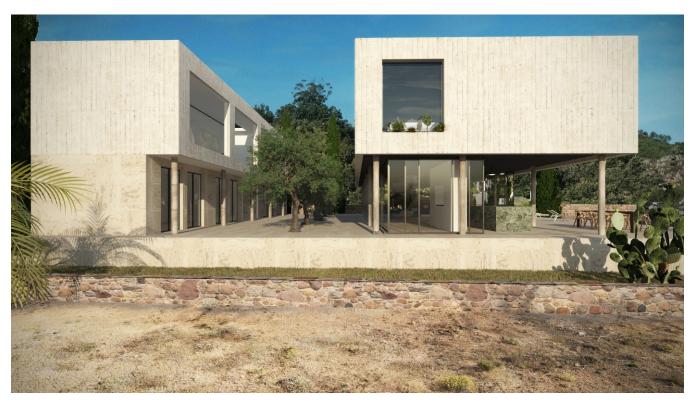

## DESCRIPTION

An urban plot to develop on the first line of the sea. The plot is located on a very guiet area on the East side of the island surrounded by the sea. It is ideally situated as it is very close to Cala Martina and just 5 minutes from the center of Santa Eularia and 20 minutes from Ibiza. On the plot of 1670 m2 you are allowed to build two volumes of two floors with a total of 832 m2. The main house can have a maximum area of 500 m2. A pool and a cellar of 400 m2 are also allowed. The house to build is near the cliff with a clear sea views to the South and the East. The adjacent land on the South side is not qualified as buildable area. Therefore you can create a very private home. The two designs presented for this plot are designed by Beer Ischa & Elwin van Heyningen . They are an

emerging architect duo based in Amsterdam, The Netherlands. The design is included in the sale. The design can be adjusted to

the buyer's personal wishes. If you are interested in this offer, please do not hesitate to contact us.