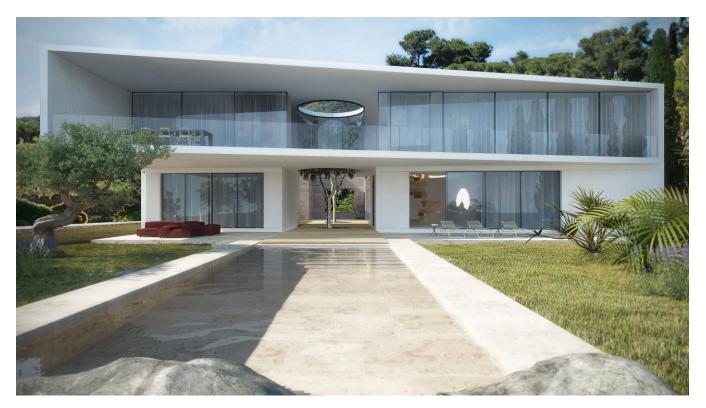

Concept L is a translation of the authentic Ibiza architecture to a modern, striking shape. The white plastered facade stands out on the rock and creates a beautiful combination with the blues of the sky and the sea.

The sea view was most important in this design. The first floor is entirely oriented to the sea, where the minimal sliding doors connect the interior to outdoor experience."