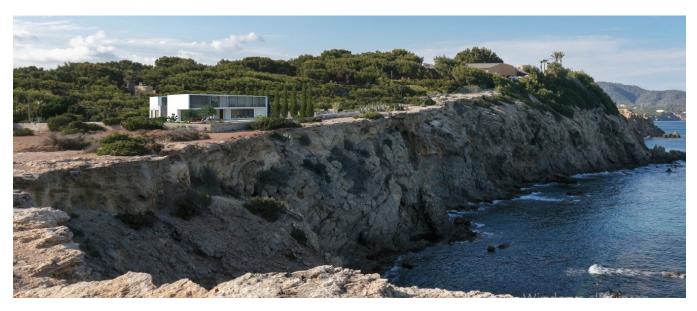

## DESCRIPTION

An urban plot to develop on the first line of the sea. The plot is located on a very guiet area on the East side of the island surrounded by the sea. It is ideally situated as it is very close to Cala Martina and just 5 minutes from the center of Santa Eularia and 20 minutes from Ibiza. On the plot of 1670 m2 you are allowed to build two volumes of two floors with a total of 832 m2. The main house can have a maximum area of 500 m2. A pool and a cellar of 400 m2 are also allowed. The house to build is near the cliff with a clear sea views to the South and the East. The adjacent land on the South side is not qualified as buildable area. Therefore you can create a very private home. The two designs presented for this plot are designed by Beer Ischa & Elwin van Heyningen . They are an

Concept L is a translation of the authentic Ibiza architecture to a modern, striking shape. The white plastered facade stands out on the rock and creates a beautiful combination with the blues of the sky and the sea.

The sea view was most important in this design. The first floor is entirely oriented to the sea, where the minimal sliding doors connect the interior to outdoor experience."