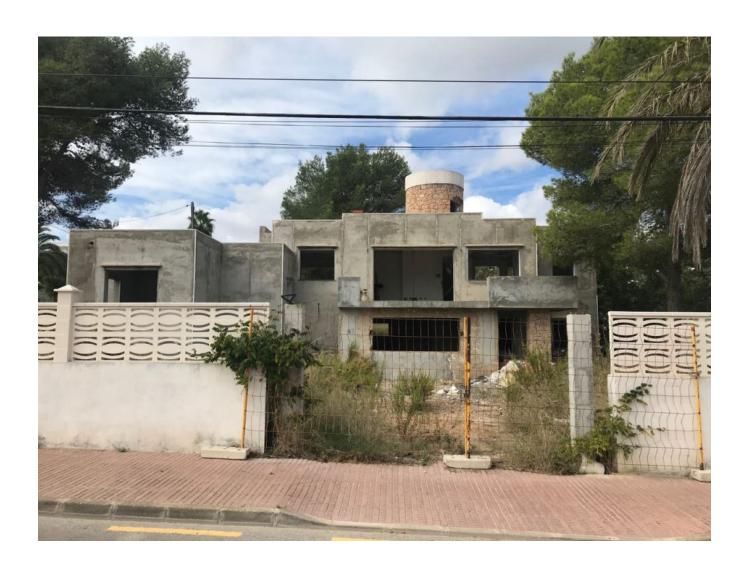

## **DESCRIPTION**

Villa with project in Santa Eularía, Siesta to refurbish 220 m2 house with plot of 900 m2 plus second plot from 900 m2 plot with a project to build an other haus of 250 m2. Feel free to contact us for a viewing.