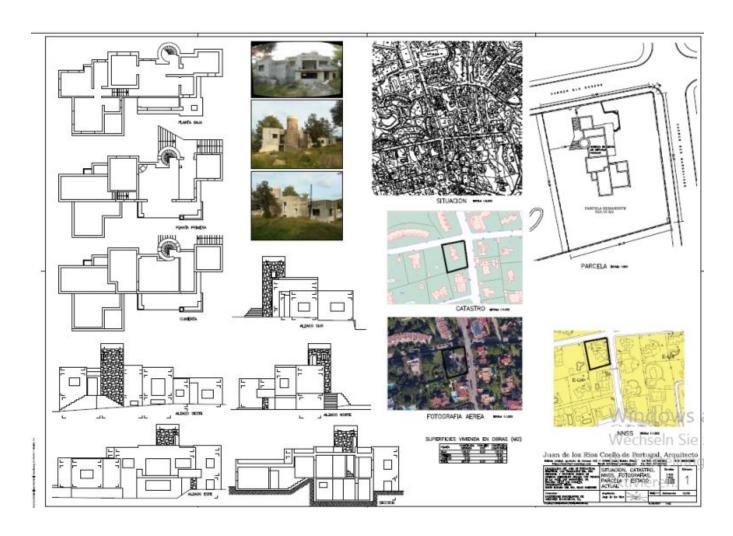

## **DESCRIPTION**

Villa with project in Santa Eularía, Siesta to refurbish 220 m2 house with plot of 900 m2 plus second plot from 900 m2 plot with a project to build an other haus of 250 m2. Feel free to contact us for a viewing.