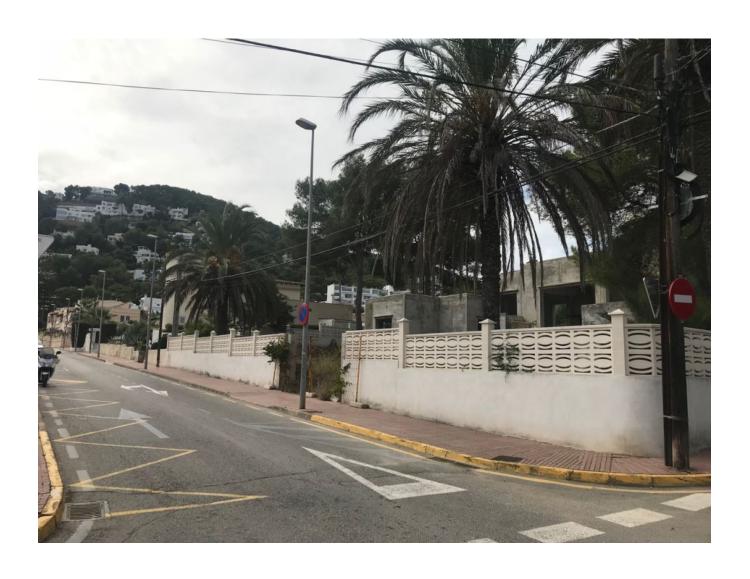

## **DESCRIPTION**

Villa with project in Santa Eularía, Siesta to refurbish 220 m2 house with plot of 900 m2 plus second plot from 900 m2 plot with a project to build an other haus of 250 m2. Feel free to contact us for a viewing.