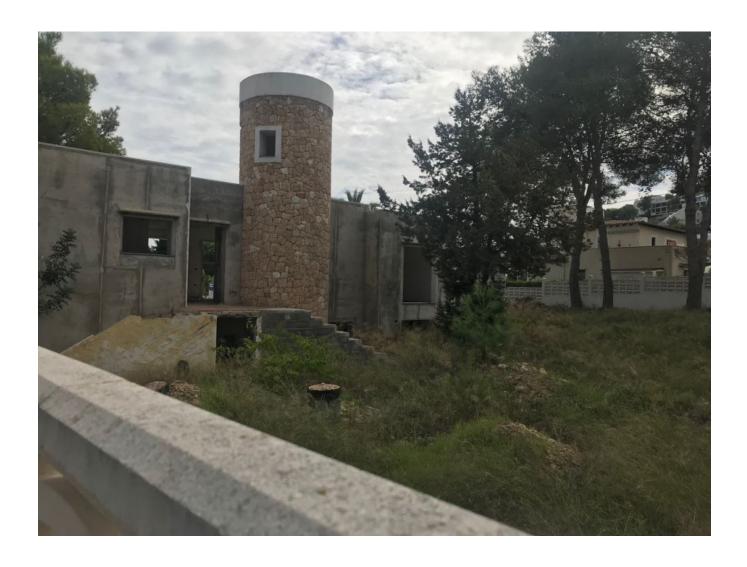

## **DESCRIPTION**

Villa with project in Santa Eularía, Siesta to refurbish 220 m2 house with plot of 900 m2 plus second plot from 900 m2 plot with a project to build an other haus of 250 m2. Feel free to contact us for a viewing.