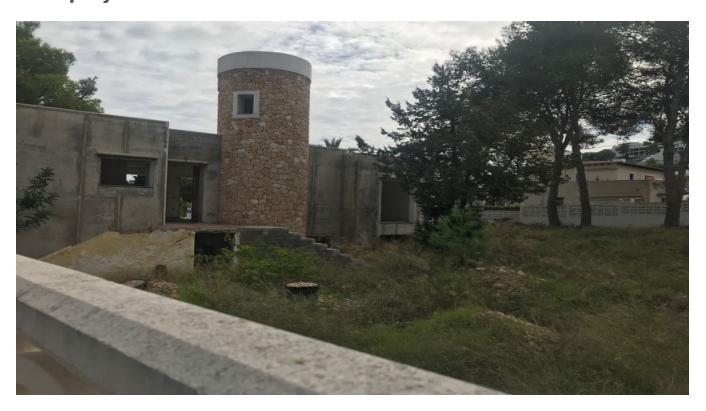

## **DESCRIPTION**

Villa with project in Santa Eularía, Siesta to refurbish 220 m2 house with plot of 900 m2 plus second plot from 900 m2 plot with a project to build an other haus of 250 m2. Feel free to contact us for a viewing.