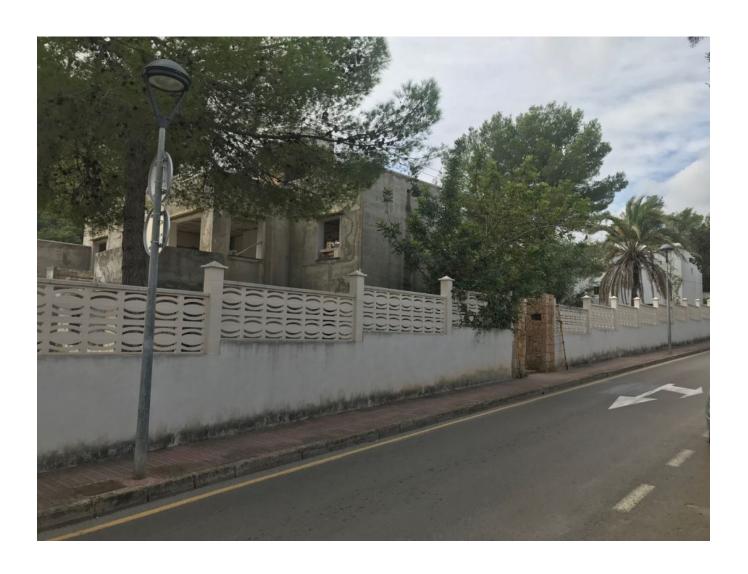

## **DESCRIPTION**

Villa with project in Santa Eularía, Siesta to refurbish 220 m2 house with plot of 900 m2 plus second plot from 900 m2 plot with a project to build an other haus of 250 m2. Feel free to contact us for a viewing.