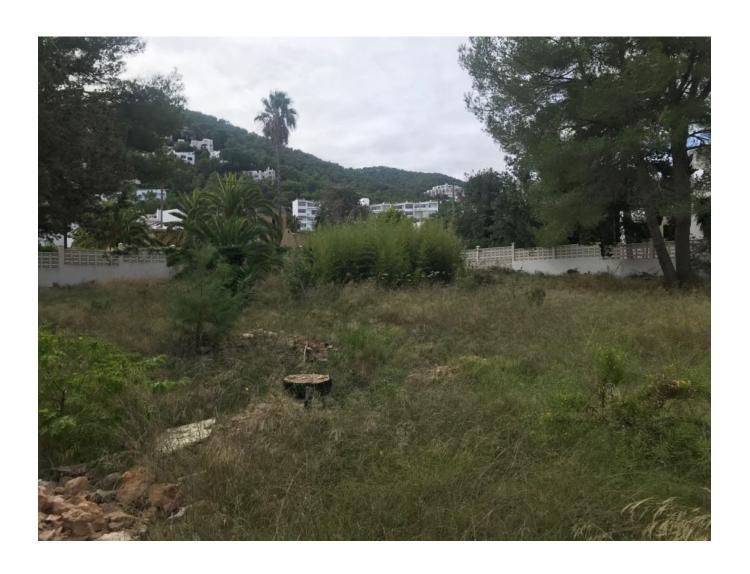

## **DESCRIPTION**

Villa with project in Santa Eularía, Siesta to refurbish 220 m2 house with plot of 900 m2 plus second plot from 900 m2 plot with a project to build an other haus of 250 m2. Feel free to contact us for a viewing.