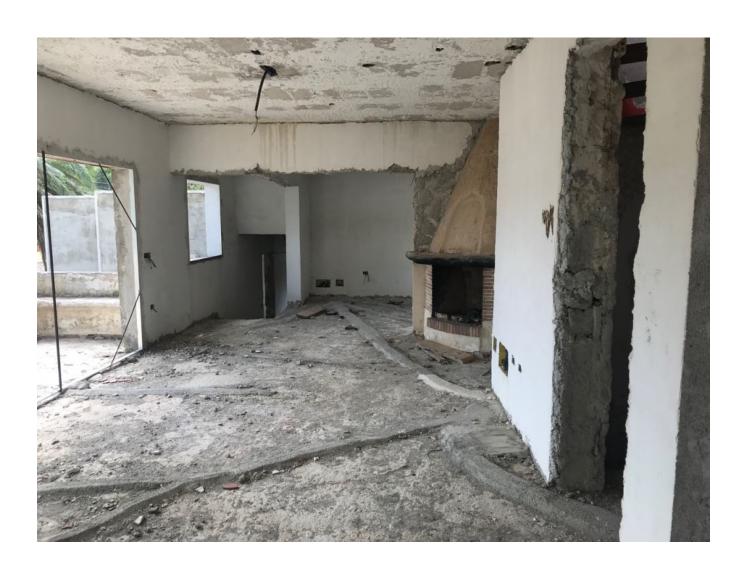

## **DESCRIPTION**

Villa with project in Santa Eularía, Siesta to refurbish 220 m2 house with plot of 900 m2 plus second plot from 900 m2 plot with a project to build an other haus of 250 m2. Feel free to contact us for a viewing.