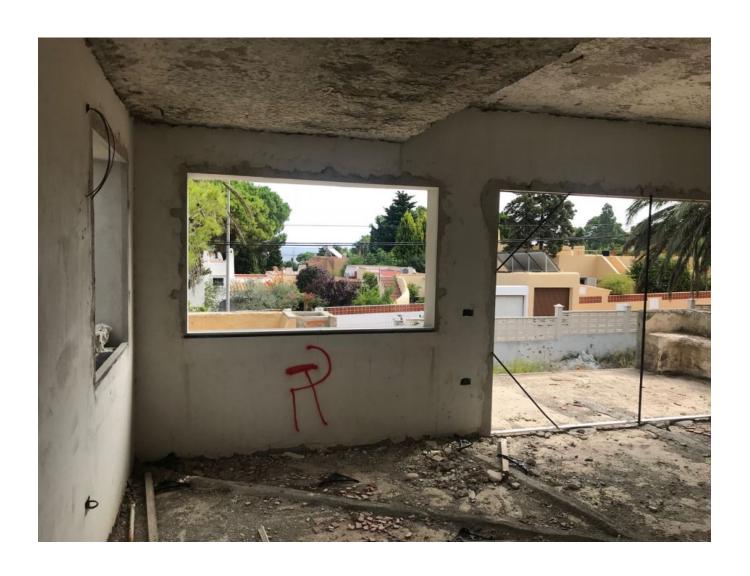

## **DESCRIPTION**

Villa with project in Santa Eularía, Siesta to refurbish 220 m2 house with plot of 900 m2 plus second plot from 900 m2 plot with a project to build an other haus of 250 m2. Feel free to contact us for a viewing.