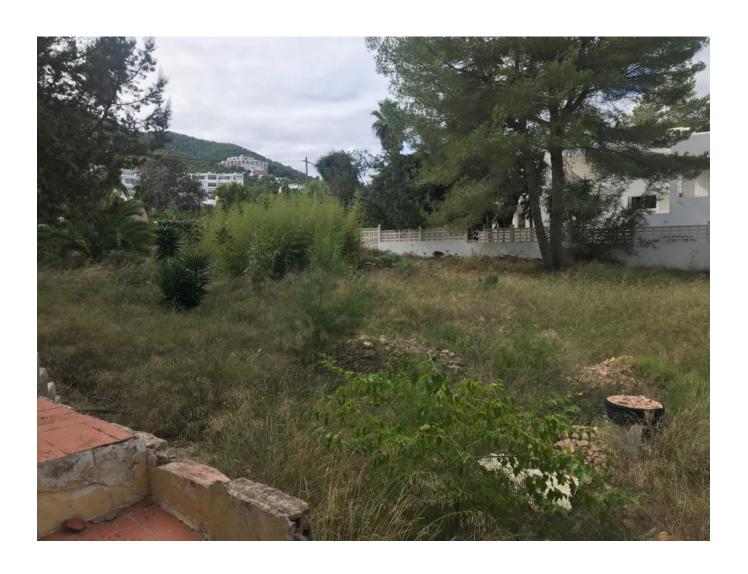

## **DESCRIPTION**

Villa with project in Santa Eularía, Siesta to refurbish 220 m2 house with plot of 900 m2 plus second plot from 900 m2 plot with a project to build an other haus of 250 m2. Feel free to contact us for a viewing.