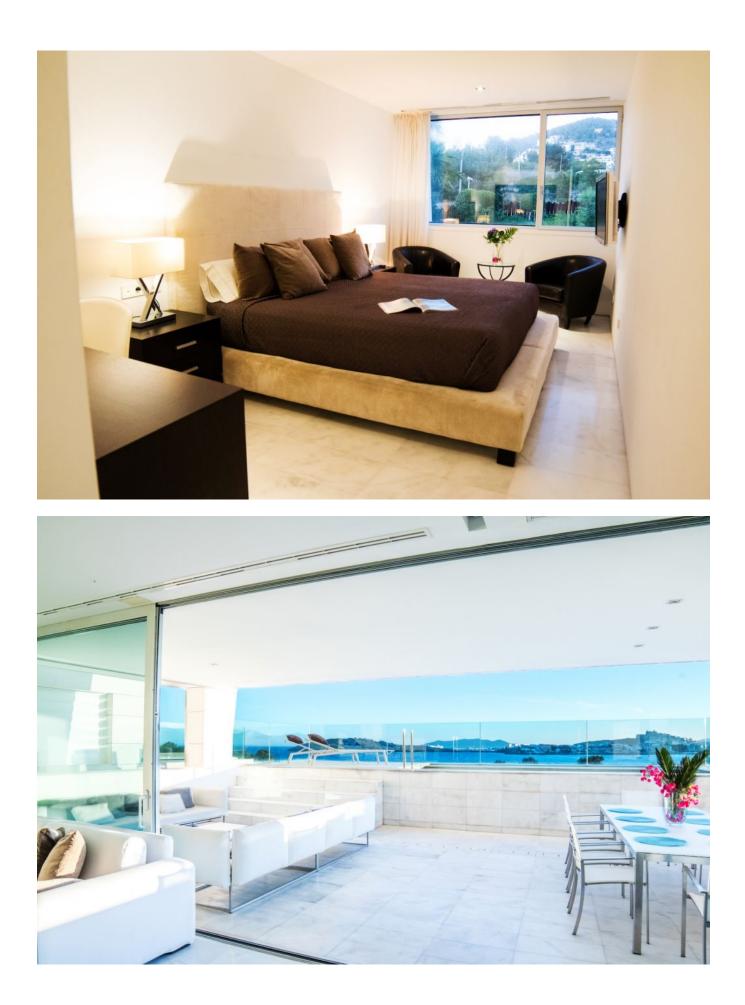

This property of 340m2. Modern lines, marble floors, large living room and fully equipped kitchen with incredible views of Dalt Vila and the sea. This property has 4 double bedrooms en suite, kitchen, parking space, air conditioning, security windows, camera in the portal and 24 hour security in the community, an alarm connected to the police, 60 surveillance cameras and

### 60,000m2 of fenced land.

The communal areas offer garden leading directly to the beach, two very large swimming pools and a playground, a zone of complete relaxation surrounded by sun loungers from which you can enjoy the magical sunsets. For its location, quality, size, design and architecture, this luxury property is second to none. The house is accessed directly from the parking lot with the lift. Excellent views of the bay of Talamanca and the most beautiful sunset from the Island of Dalt Vila.