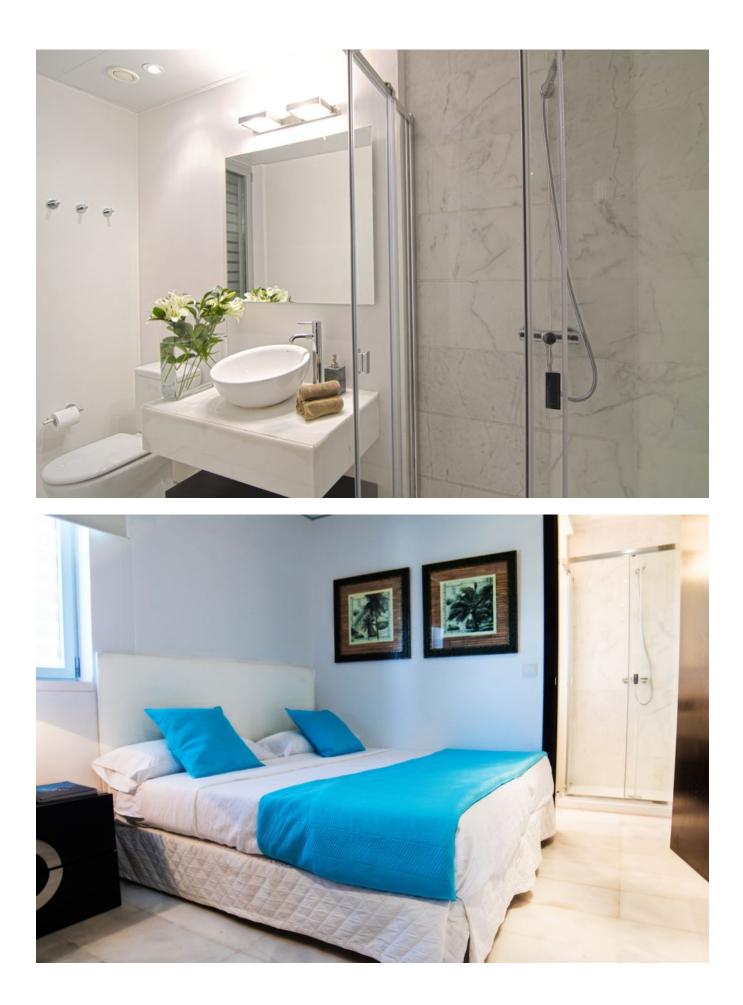

This property of 340m2. Modern lines, marble floors, large living room and fully equipped kitchen with incredible views of Dalt Vila and the sea. This property has 4 double bedrooms en suite, kitchen, parking space, air conditioning, security windows, camera in the portal and 24 hour security in the community, an alarm connected to the police, 60 surveillance cameras and

#### Features Available:

- Air Conditioning (heat/cold split)
- Furnished
- Security Alarm
- Terrace
- Garden: Fenced
- Pool: Chlorine
- Community Pool
- Community Garden
- Parking : Garage, ✓
- Built year: 2009
- 24 hr Security
- Gated Community
- Frontline Property
- Beach: 1 min.
- Airport: 15 min.
- Central Location
- Walking distance to beach
- Walking distance to amenities
- Near Golf course
- Sea View
- Max number persons: 6
- Wifi