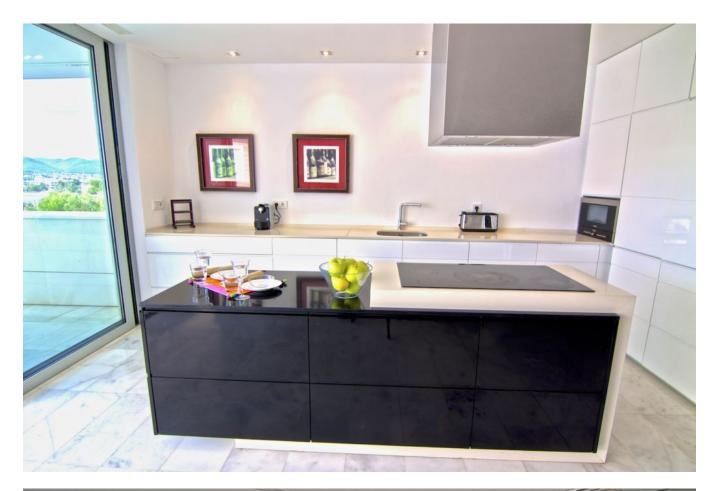

This property of 340m2. Modern lines, marble floors, large living room and fully equipped kitchen with incredible views of Dalt Vila and the sea. This property has 4 double bedrooms en suite, kitchen, parking space, air conditioning, security windows, camera in the portal and 24 hour security in the community, an alarm connected to the police, 60 surveillance cameras and