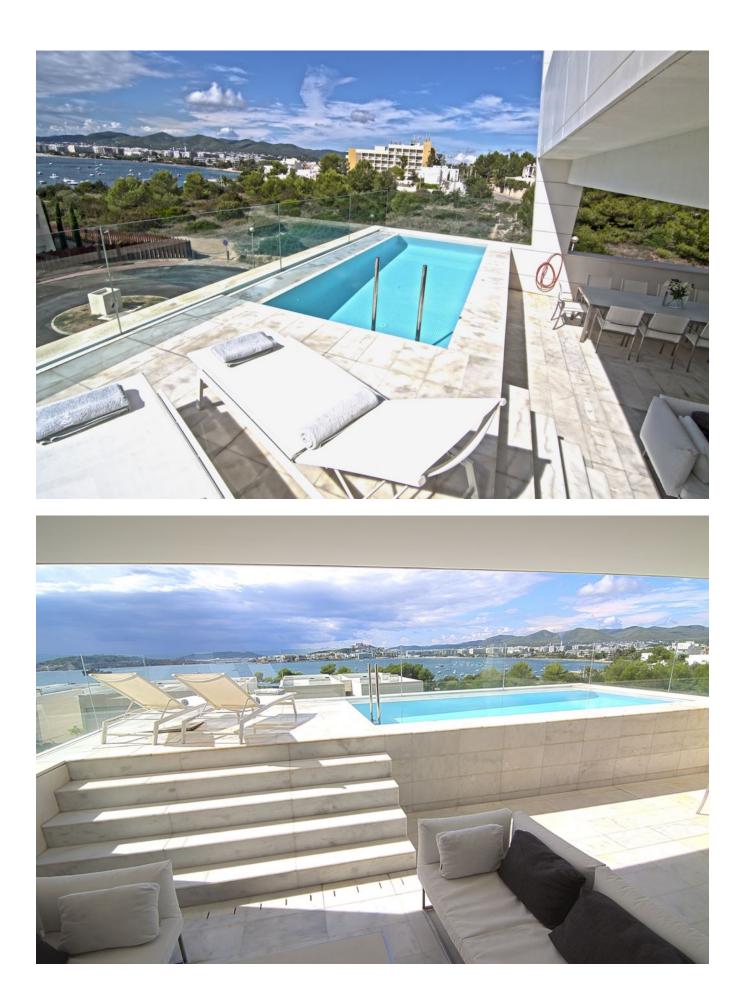

#### DESCRIPTION

Brand New Luxury Apartment for rent in the modern and luxurious urbanization of Es Pouet with private pool facing the sea and panoramic view, is located in Talamanca, in one of the most exclusive residential compounds of Ibiza Island.

This property of 340m2. Modern lines, marble floors, large living room and fully equipped kitchen with incredible views of Dalt Vila and the sea. This property has 4 double bedrooms en suite, kitchen, parking space, air conditioning, security windows, camera in the portal and 24 hour security in the community, an alarm connected to the police, 60 surveillance cameras and

### 60,000m2 of fenced land.

The communal areas offer garden leading directly to the beach, two very large swimming pools and a playground, a zone of complete relaxation surrounded by sun loungers from which you can enjoy the magical sunsets. For its location, quality, size, design and architecture, this luxury property is second to none. The house is accessed directly from the parking lot with the lift. Excellent views of the bay of Talamanca and the most beautiful sunset from the Island of Dalt Vila.