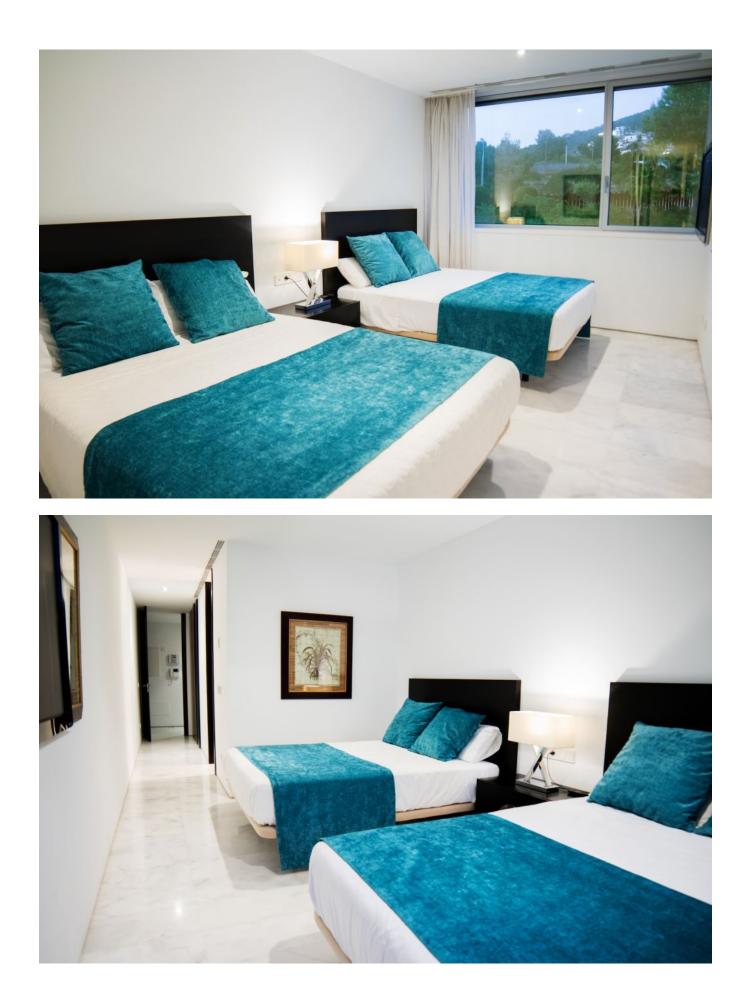

This property of 340m2. Modern lines, marble floors, large living room and fully equipped kitchen with incredible views of Dalt Vila and the sea. This property has 4 double bedrooms en suite, kitchen, parking space, air conditioning, security windows, camera in the portal and 24 hour security in the community, an alarm connected to the police, 60 surveillance cameras and

#### Features Available:

- Air Conditioning (heat/cold split)
- Furnished
- Security Alarm
- Terrace
- Garden: Fenced
- Pool: Chlorine
- Community Pool
- Community Garden
- Parking : Garage, ✓
- Built year: 2009
- 24 hr Security
- Gated Community
- Frontline Property
- Beach: 1 min.
- Airport: 15 min.
- Central Location
- Walking distance to beach
- Walking distance to amenities
- Near Golf course
- Sea View
- Max number persons: 6
- Wifi