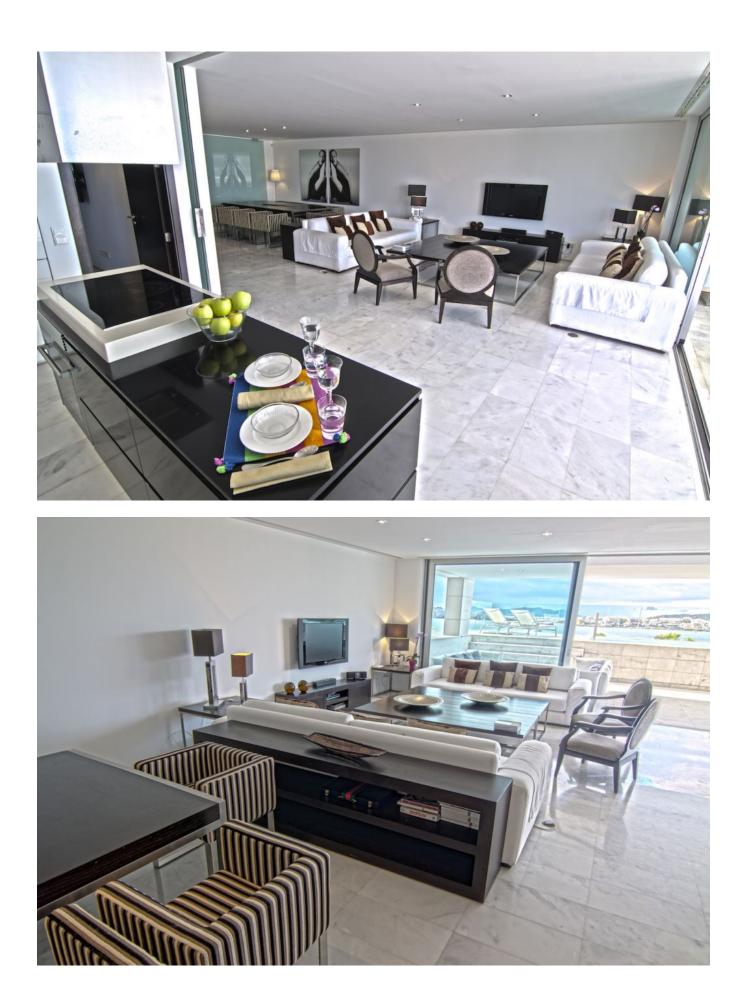

This property of 340m2. Modern lines, marble floors, large living room and fully equipped kitchen with incredible views of Dalt Vila and the sea. This property has 4 double bedrooms en suite, kitchen, parking space, air conditioning, security windows, camera in the portal and 24 hour security in the community, an alarm connected to the police, 60 surveillance cameras and