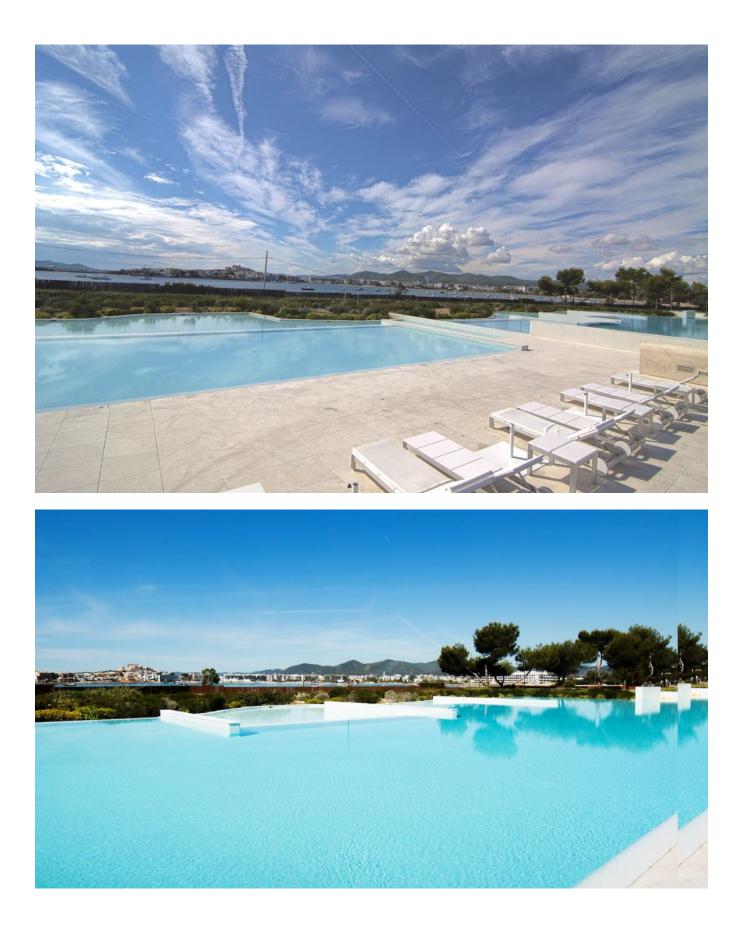

#### DESCRIPTION

Brand New Luxury Apartment for rent in the modern and luxurious urbanization of Es Pouet with private pool facing the sea and panoramic view, is located in Talamanca, in one of the most exclusive residential compounds of Ibiza Island.

### 60,000m2 of fenced land.

The communal areas offer garden leading directly to the beach, two very large swimming pools and a playground, a zone of complete relaxation surrounded by sun loungers from which you can enjoy the magical sunsets. For its location, quality, size, design and architecture, this luxury property is second to none. The house is accessed directly from the parking lot with the lift. Excellent views of the bay of Talamanca and the most beautiful sunset from the Island of Dalt Vila.