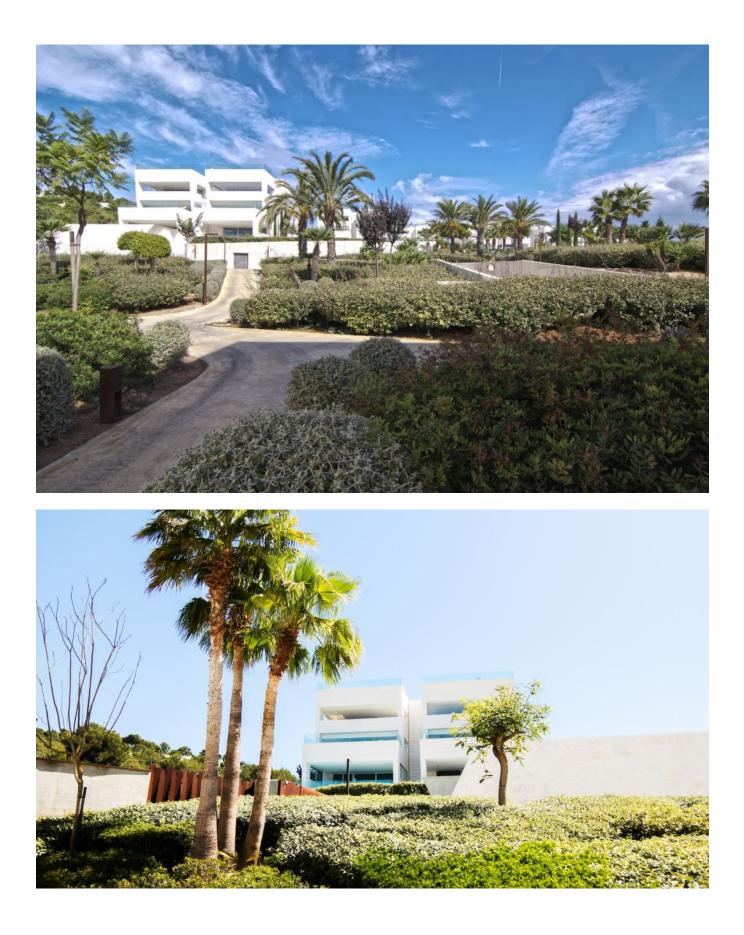

### 60,000m2 of fenced land.

The communal areas offer garden leading directly to the beach, two very large swimming pools and a playground, a zone of complete relaxation surrounded by sun loungers from which you can enjoy the magical sunsets. For its location, quality, size, design and architecture, this luxury property is second to none. The house is accessed directly from the parking lot with the lift. Excellent views of the bay of Talamanca and the most beautiful sunset from the Island of Dalt Vila.

#### Features Available:

- Air Conditioning (heat/cold split)
- Furnished
- Security Alarm
- Terrace
- Garden: Fenced
- Pool: Chlorine
- Community Pool
- Community Garden
- Parking : Garage, ✓
- Built year: 2009
- 24 hr Security
- Gated Community
- Frontline Property
- Beach: 1 min.
- Airport: 15 min.
- Central Location
- Walking distance to beach
- Walking distance to amenities
- Near Golf course
- Sea View
- Max number persons: 6
- Wifi