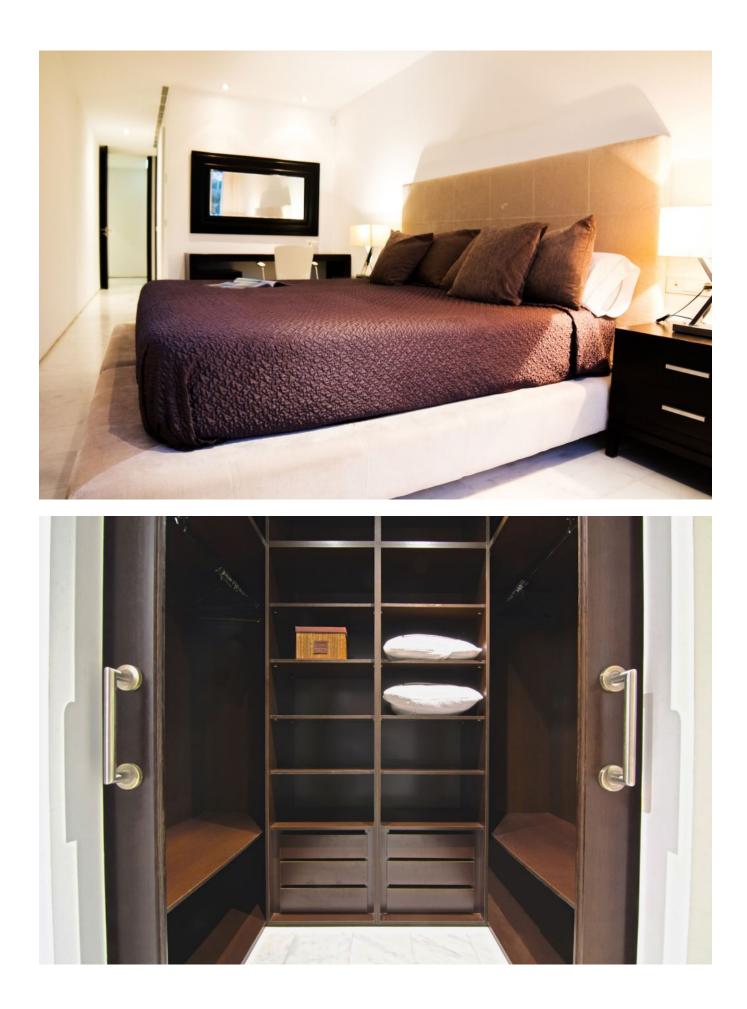

This property of 340m2. Modern lines, marble floors, large living room and fully equipped kitchen with incredible views of Dalt Vila and the sea. This property has 4 double bedrooms en suite, kitchen, parking space, air conditioning, security windows, camera in the portal and 24 hour security in the community, an alarm connected to the police, 60 surveillance cameras and

#### Features Available:

- Air Conditioning (heat/cold split)
- Furnished
- Security Alarm
- Terrace
- Garden: Fenced
- Pool: Chlorine
- Community Pool
- Community Garden
- Parking : Garage, ✓
- Built year: 2009
- 24 hr Security
- Gated Community
- Frontline Property
- Beach: 1 min.
- Airport: 15 min.
- Central Location
- Walking distance to beach
- Walking distance to amenities
- Near Golf course
- Sea View
- Max number persons: 6
- Wifi