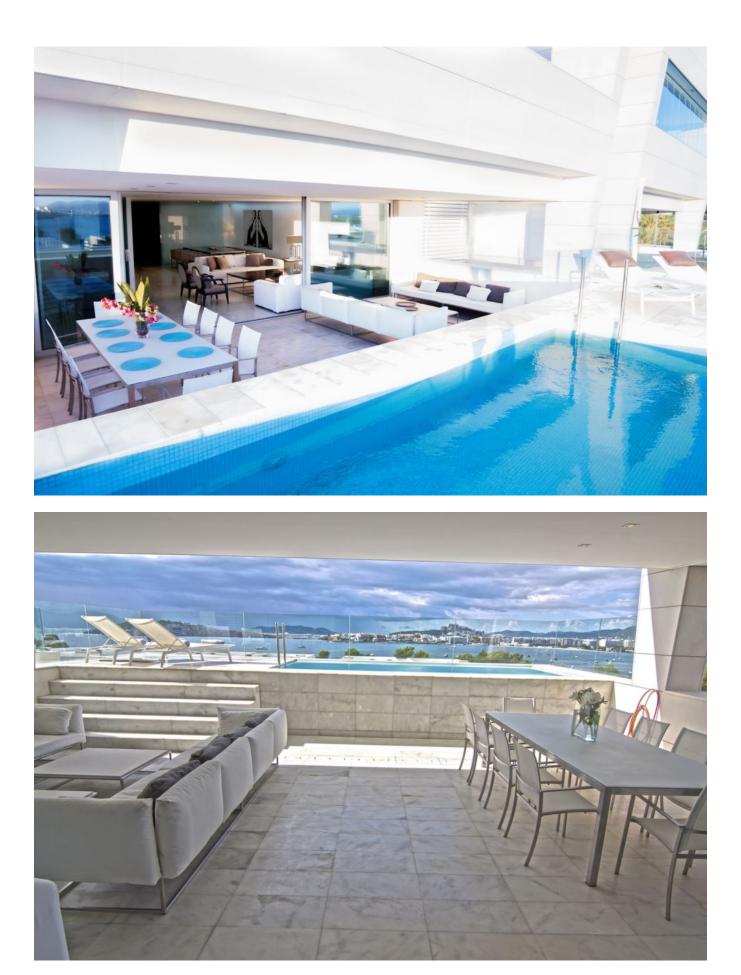

#### DESCRIPTION

Brand New Luxury Apartment for rent in the modern and luxurious urbanization of Es Pouet with private pool facing the sea and panoramic view, is located in Talamanca, in one of the most exclusive residential compounds of Ibiza Island.

This property of 340m2. Modern lines, marble floors, large living room and fully equipped kitchen with incredible views of Dalt Vila and the sea. This property has 4 double bedrooms en suite, kitchen, parking space, air conditioning, security windows, camera in the portal and 24 hour security in the community, an alarm connected to the police, 60 surveillance cameras and

### 60,000m2 of fenced land.

The communal areas offer garden leading directly to the beach, two very large swimming pools and a playground, a zone of complete relaxation surrounded by sun loungers from which you can enjoy the magical sunsets. For its location, quality, size, design and architecture, this luxury property is second to none. The house is accessed directly from the parking lot with the lift. Excellent views of the bay of Talamanca and the most beautiful sunset from the Island of Dalt Vila.