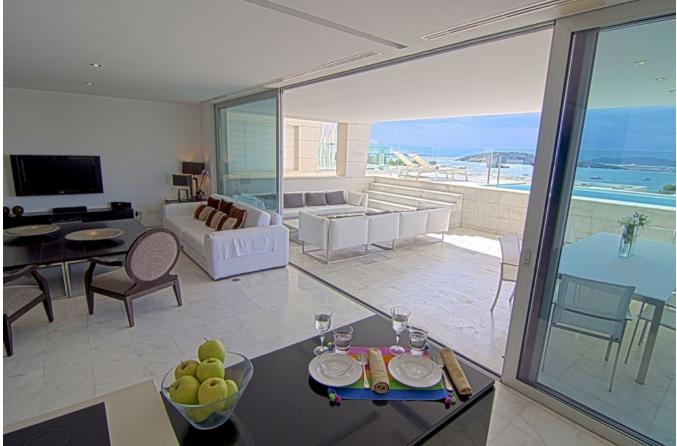

This property of 340m2. Modern lines, marble floors, large living room and fully equipped kitchen with incredible views of Dalt Vila and the sea. This property has 4 double bedrooms en suite, kitchen, parking space, air conditioning, security windows, camera in the portal and 24 hour security in the community, an alarm connected to the police, 60 surveillance cameras and

### 60,000m2 of fenced land.

The communal areas offer garden leading directly to the beach, two very large swimming pools and a playground, a zone of complete relaxation surrounded by sun loungers from which you can enjoy the magical sunsets. For its location, quality, size, design and architecture, this luxury property is second to none. The house is accessed directly from the parking lot with the lift. Excellent views of the bay of Talamanca and the most beautiful sunset from the Island of Dalt Vila.