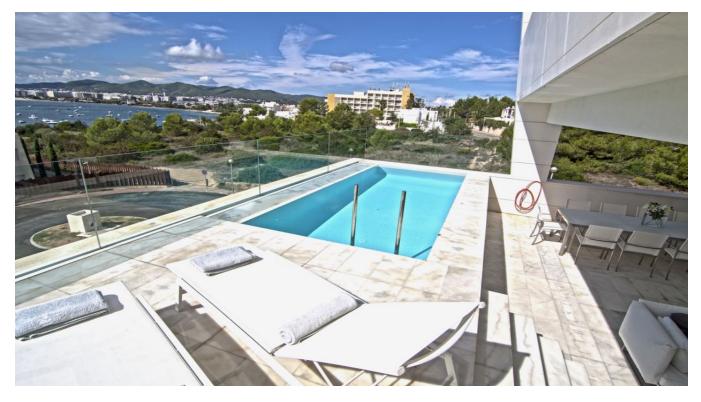

#### DESCRIPTION

Brand New Luxury Apartment for rent in the modern and luxurious urbanization of Es Pouet with private pool facing the sea and panoramic view, is located in Talamanca, in one of the most exclusive residential compounds of Ibiza Island.

This property of 340m2. Modern lines, marble floors, large living room and fully equipped kitchen with incredible views of Dalt Vila and the sea. This property has 4 double bedrooms en suite, kitchen, parking space, air conditioning, security windows, camera in the portal and 24 hour security in the community, an alarm connected to the police, 60 surveillance cameras and

### 60,000m2 of fenced land.

The communal areas offer garden leading directly to the beach, two very large swimming pools and a playground, a zone of complete relaxation surrounded by sun loungers from which you can enjoy the magical sunsets. For its location, quality, size, design and architecture, this luxury property is second to none. The house is accessed directly from the parking lot with the lift. Excellent views of the bay of Talamanca and the most beautiful sunset from the Island of Dalt Vila.