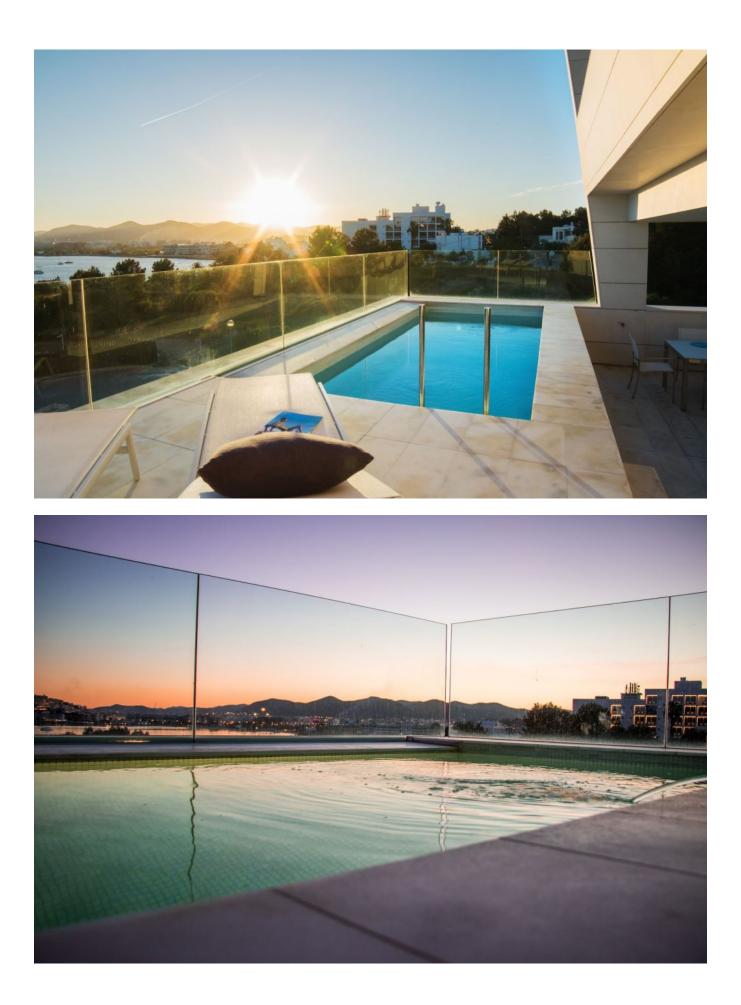

### 60,000m2 of fenced land.

The communal areas offer garden leading directly to the beach, two very large swimming pools and a playground, a zone of complete relaxation surrounded by sun loungers from which you can enjoy the magical sunsets. For its location, quality, size, design and architecture, this luxury property is second to none. The house is accessed directly from the parking lot with the lift. Excellent views of the bay of Talamanca and the most beautiful sunset from the Island of Dalt Vila.

#### Features Available:

- Air Conditioning (heat/cold split)
- Furnished
- Security Alarm
- Terrace
- Garden: Fenced
- Pool: Chlorine
- Community Pool
- Community Garden
- Parking : Garage, ✓
- Built year: 2009
- 24 hr Security
- Gated Community
- Frontline Property
- Beach: 1 min.
- Airport: 15 min.
- Central Location
- Walking distance to beach
- Walking distance to amenities
- Near Golf course
- Sea View
- Max number persons: 6
- Wifi