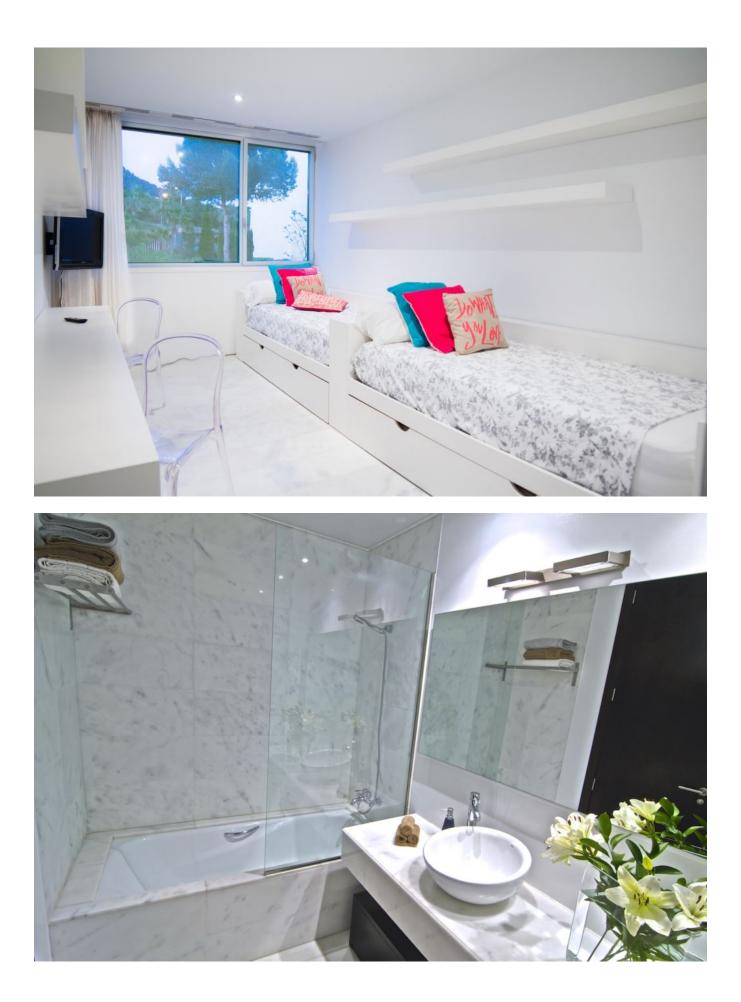

This property of 340m2. Modern lines, marble floors, large living room and fully equipped kitchen with incredible views of Dalt Vila and the sea. This property has 4 double bedrooms en suite, kitchen, parking space, air conditioning, security windows, camera in the portal and 24 hour security in the community, an alarm connected to the police, 60 surveillance cameras and

#### Features Available:

- Air Conditioning (heat/cold split)
- Furnished
- Security Alarm
- Terrace
- Garden: Fenced
- Pool: Chlorine
- Community Pool
- Community Garden
- Parking : Garage, ✓
- Built year: 2009
- 24 hr Security
- Gated Community
- Frontline Property
- Beach: 1 min.
- Airport: 15 min.
- Central Location
- Walking distance to beach
- Walking distance to amenities
- Near Golf course
- Sea View
- Max number persons: 6
- Wifi