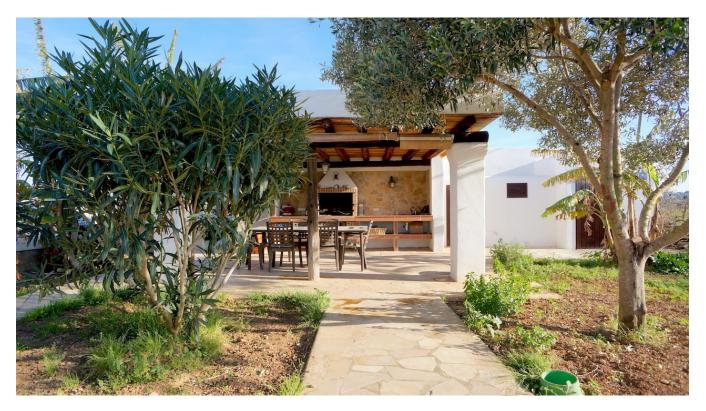

The property is surrounded by wide fields and offers optimal privacy without feeling isolated. In the garden there are several fruit trees, a covered BBQ area, a spacious pool and a traditional stone oven.