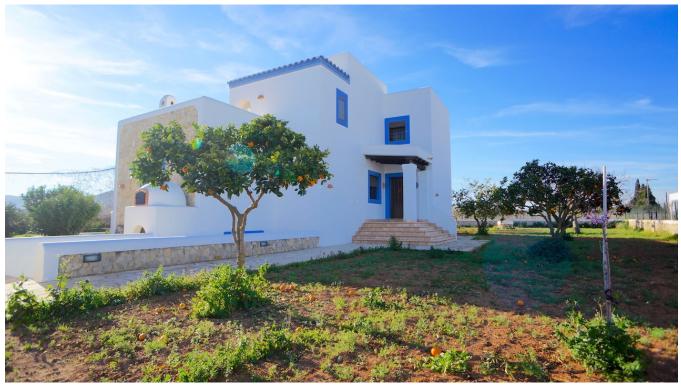

## DESCRIPTION

This charming property impresses above all by its typical finca charms and is nevertheless not far away from all amenities.

Jesus and the lively ibiza city can be reached in a few minutes by car or even on foot.

The property is surrounded by wide fields and offers optimal privacy without feeling isolated. In the garden there are several fruit trees, a covered BBQ area, a spacious pool and a traditional stone oven.

Apart from the main house there is a restored separate guest apartment with all necessary amenities. It includes a bedroom, bathroom and kitchenette.

The main house is kept in the unadulterated hacienda style. It offers a big separate kitchen, a wide dining area and a cosy TV corner. There are also 3 bedrooms and 3 bathrooms. The master suite is located on the upper floor and offers a beautiful view of the illuminated castle of Ibiza at night. You get this view also from the ground floor of the house!