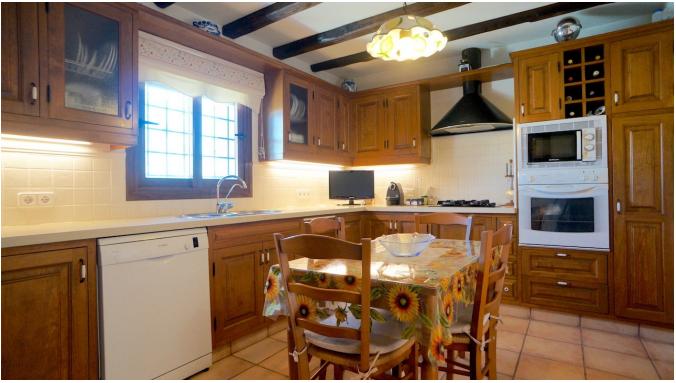

Apart from the main house there is a restored separate guest apartment with all necessary amenities. It includes a bedroom, bathroom and kitchenette.

The main house is kept in the unadulterated hacienda style. It offers a big separate kitchen, a wide dining area and a cosy TV corner. There are also 3 bedrooms and 3 bathrooms. The master suite is located on the upper floor and offers a beautiful view of the illuminated castle of Ibiza at night. You get this view also from the ground floor of the house!