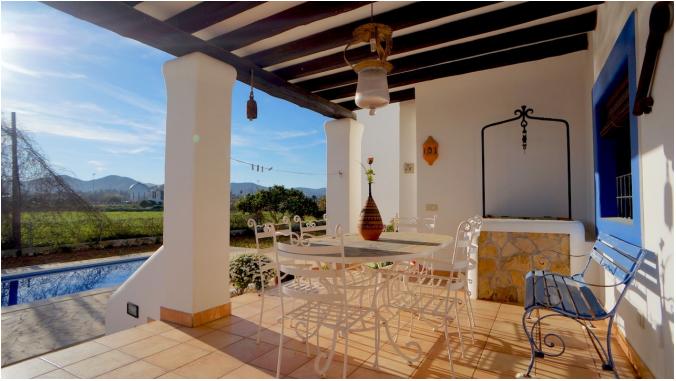

The property is surrounded by wide fields and offers optimal privacy without feeling isolated. In the garden there are several fruit trees, a covered BBQ area, a spacious pool and a traditional stone oven.