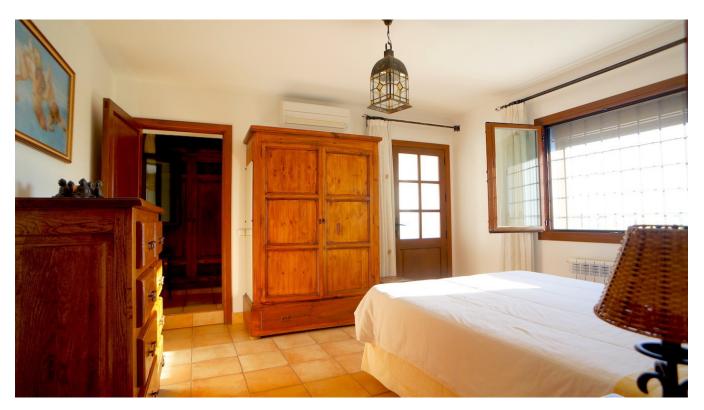

Apart from the main house there is a restored separate guest apartment with all necessary amenities. It includes a bedroom, bathroom and kitchenette.

The main house is kept in the unadulterated hacienda style. It offers a big separate kitchen, a wide dining area and a cosy TV corner. There are also 3 bedrooms and 3 bathrooms. The master suite is located on the upper floor and offers a beautiful view of the illuminated castle of Ibiza at night. You get this view also from the ground floor of the house!