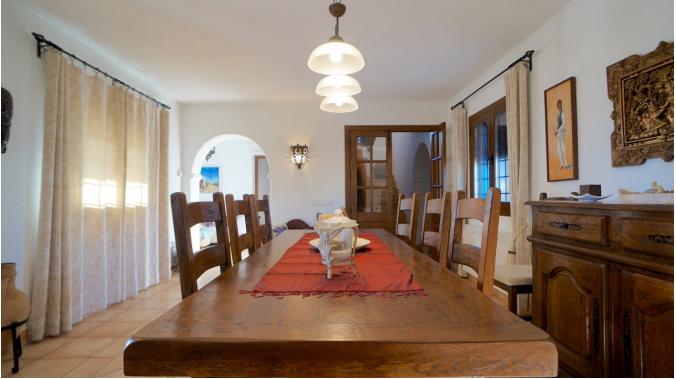

Apart from the main house there is a restored separate guest apartment with all necessary amenities. It includes a bedroom, bathroom and kitchenette.

The main house is kept in the unadulterated hacienda style. It offers a big separate kitchen, a wide dining area and a cosy TV corner. There are also 3 bedrooms and 3 bathrooms. The master suite is located on the upper floor and offers a beautiful view of the illuminated castle of Ibiza at night. You get this view also from the ground floor of the house!