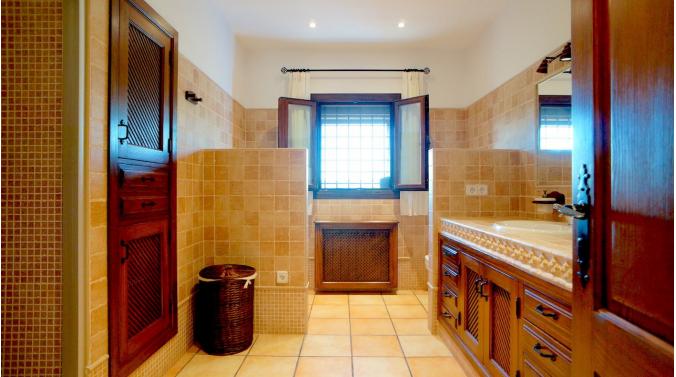

Apart from the main house there is a restored separate guest apartment with all necessary amenities. It includes a bedroom, bathroom and kitchenette.

The main house is kept in the unadulterated hacienda style. It offers a big separate kitchen, a wide dining area and a cosy TV corner. There are also 3 bedrooms and 3 bathrooms. The master suite is located on the upper floor and offers a beautiful view of the illuminated castle of Ibiza at night. You get this view also from the ground floor of the house!