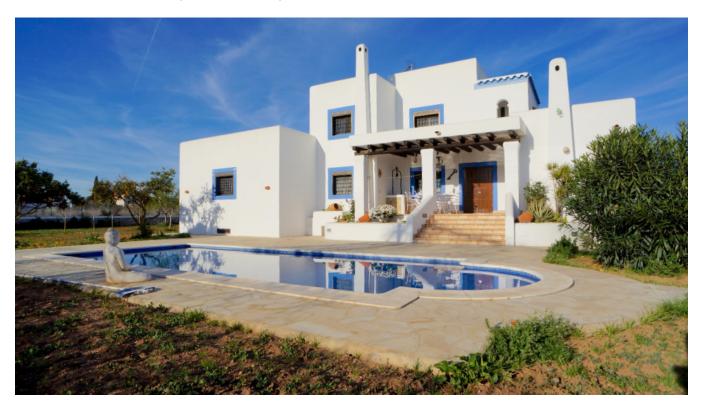

The property is surrounded by wide fields and offers optimal privacy without feeling isolated. In the garden there are several fruit trees, a covered BBQ area, a spacious pool and a traditional stone oven.

Apart from the main house there is a restored separate guest apartment with all necessary amenities. It includes a bedroom, bathroom and kitchenette.

The main house is kept in the unadulterated hacienda style. It offers a big separate kitchen, a wide dining area and a cosy TV corner. There are also 3 bedrooms and 3 bathrooms. The master suite is located on the upper floor and offers a beautiful view of the illuminated castle of Ibiza at night. You get this view also from the ground floor of the house!