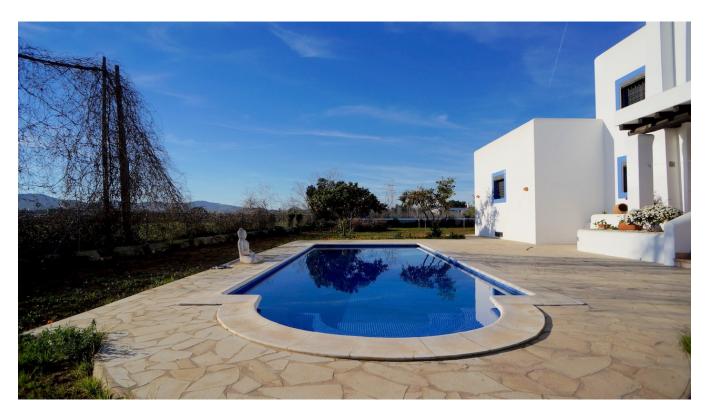

The property is surrounded by wide fields and offers optimal privacy without feeling isolated. In the garden there are several fruit trees, a covered BBQ area, a spacious pool and a traditional stone oven.