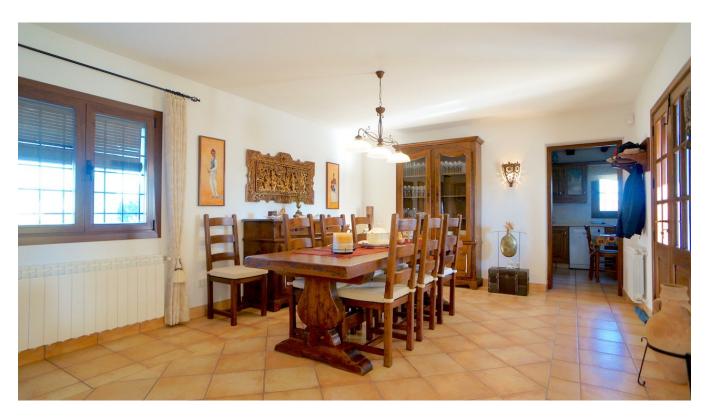

Apart from the main house there is a restored separate guest apartment with all necessary amenities. It includes a bedroom, bathroom and kitchenette.

The main house is kept in the unadulterated hacienda style. It offers a big separate kitchen, a wide dining area and a cosy TV corner. There are also 3 bedrooms and 3 bathrooms. The master suite is located on the upper floor and offers a beautiful view of the illuminated castle of Ibiza at night. You get this view also from the ground floor of the house!