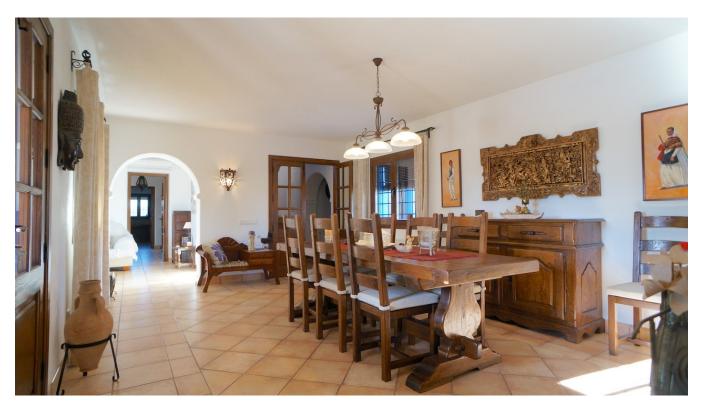

Apart from the main house there is a restored separate guest apartment with all necessary amenities. It includes a bedroom, bathroom and kitchenette.

The main house is kept in the unadulterated hacienda style. It offers a big separate kitchen, a wide dining area and a cosy TV corner. There are also 3 bedrooms and 3 bathrooms. The master suite is located on the upper floor and offers a beautiful view of the illuminated castle of Ibiza at night. You get this view also from the ground floor of the house!