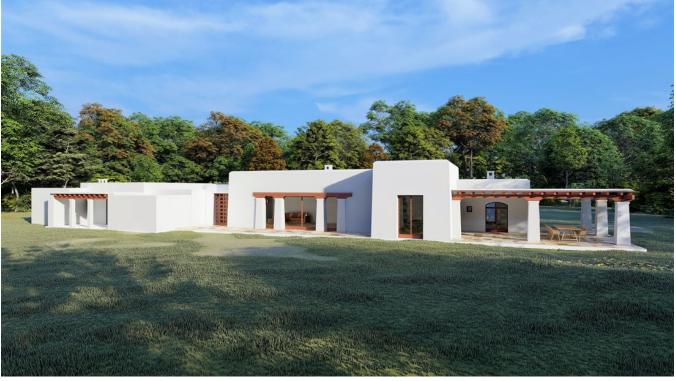

## **DESCRIPTION**

The first property is under construction with the current state of construction being of 20%. The project is for a 6 bedroom house of 374m2 plus a big swimming pool. The approximate cost to finish the first finca is around 800.000 euro and needs up 6 to 9 month.