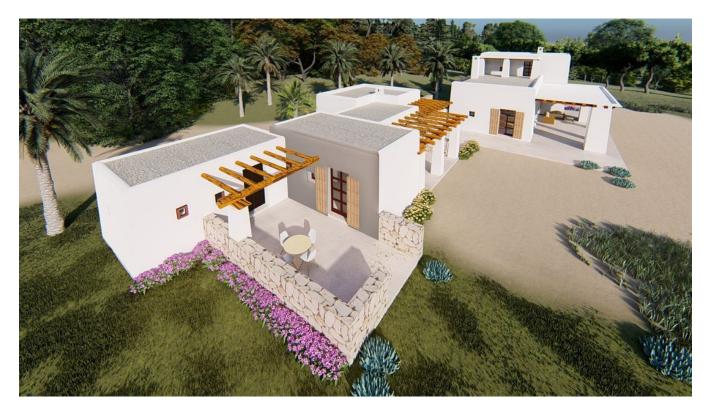

## **DESCRIPTION**

The first property is under construction with the current state of construction being of 20%. The project is for a 6 bedroom house of 374m2 plus a big swimming pool. The approximate cost to finish the first finca is around 800.000 euro and needs up 6 to 9 month.