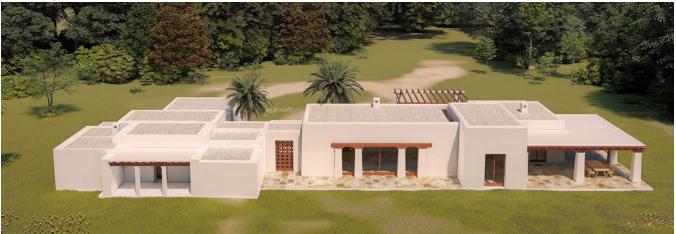

## **DESCRIPTION**

The first property is under construction with the current state of construction being of 20%. The project is for a 6 bedroom house of 374m2 plus a big swimming pool. The approximate cost to finish the first finca is around 800.000 euro and needs up 6 to 9 month.

On the second plot another property of 300m2 can be built, although the license has not yet been applied for.

In total the plot is 46.726m2 and is situated in the area of Cala Conta, San Jose.

Ctra, Jesus 101, Edif Centro, Planta Baja, Local 5, 07819 Jesus, Ibiza, Spain