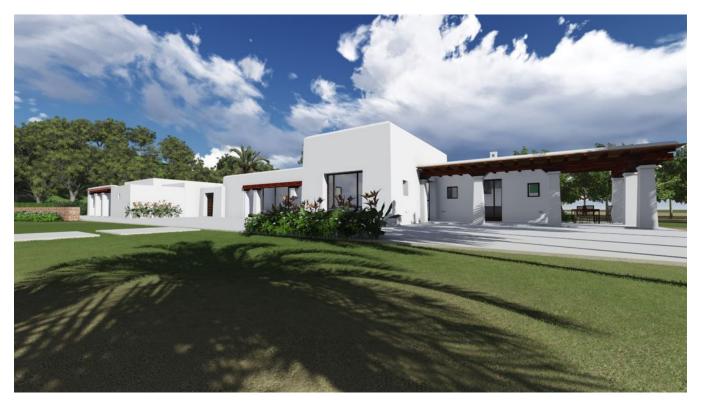

## **DESCRIPTION**

The first property is under construction with the current state of construction being of 20%. The project is for a 6 bedroom house of 374m2 plus a big swimming pool. The approximate cost to finish the first finca is around 800.000 euro and needs up 6 to 9 month.