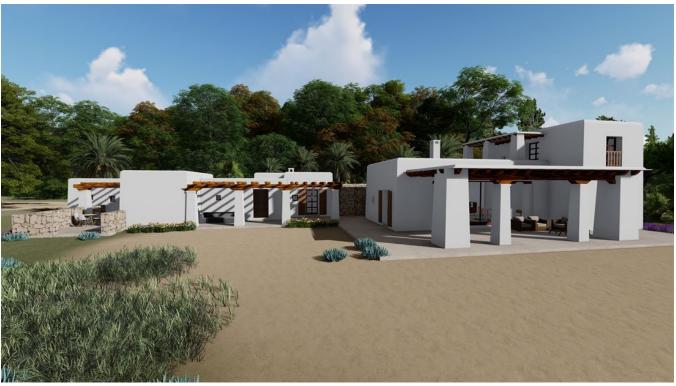

## **DESCRIPTION**

The first property is under construction with the current state of construction being of 20%. The project is for a 6 bedroom house of 374m2 plus a big swimming pool. The approximate cost to finish the first finca is around 800.000 euro and needs up 6 to 9 month.

On the second plot another property of 300m2 can be built, although the license has not yet been applied for.

In total the plot is 46.726m2 and is situated in the area of Cala Conta, San Jose.

Ctra, Jesus 101, Edif Centro, Planta Baja, Local 5, 07819 Jesus, Ibiza, Spain