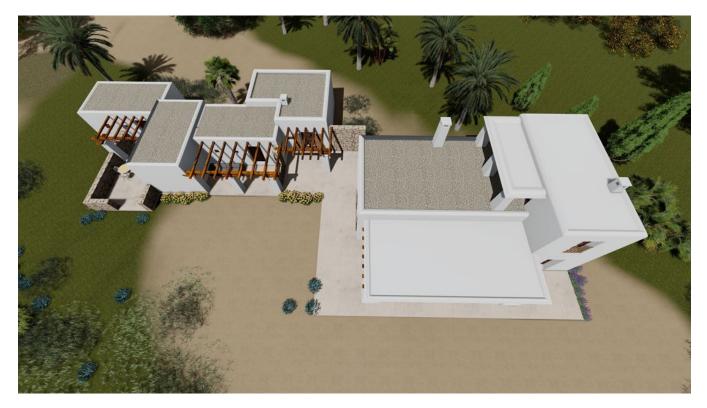

## **DESCRIPTION**

The first property is under construction with the current state of construction being of 20%. The project is for a 6 bedroom house of 374m2 plus a big swimming pool. The approximate cost to finish the first finca is around 800.000 euro and needs up 6 to 9 month.

On the second plot another property of 300m2 can be built, although the license has not yet been applied for.

In total the plot is 46.726m2 and is situated in the area of Cala Conta, San Jose.

Ctra, Jesus 101, Edif Centro, Planta Baja, Local 5, 07819 Jesus, Ibiza, Spain