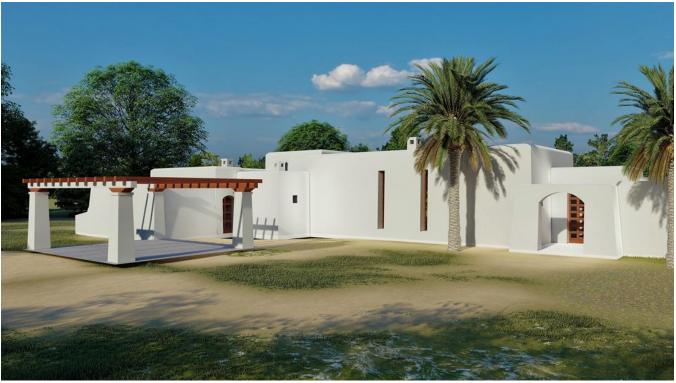

## **DESCRIPTION**

The first property is under construction with the current state of construction being of 20%. The project is for a 6 bedroom house of 374m2 plus a big swimming pool. The approximate cost to finish the first finca is around 800.000 euro and needs up 6 to 9 month.