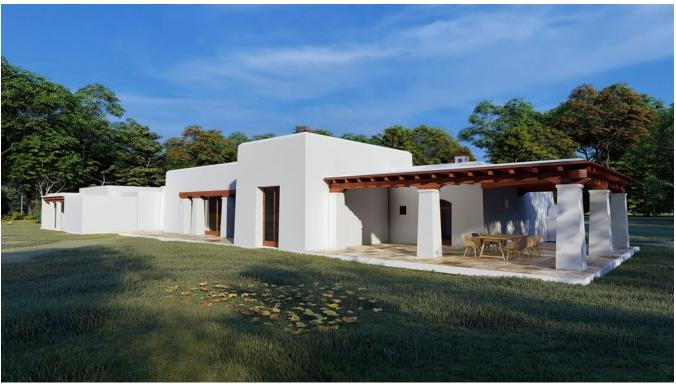

## **DESCRIPTION**

The first property is under construction with the current state of construction being of 20%. The project is for a 6 bedroom house of 374m2 plus a big swimming pool. The approximate cost to finish the first finca is around 800.000 euro and needs up 6 to 9 month.