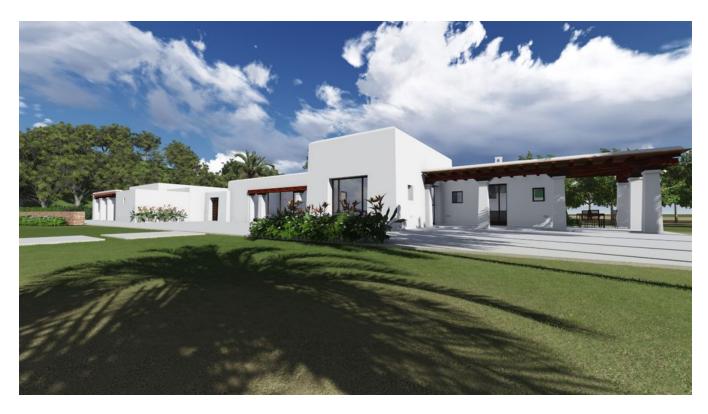

## **DESCRIPTION**

The first property is under construction with the current state of construction being of 20%. The project is for a 6 bedroom house of 374m2 plus a big swimming pool. The approximate cost to finish the first finca is around 800.000 euro and needs up 6 to 9 month.

On the second plot another property of 300m2 can be built, although the license has not yet been applied for.

In total the plot is 46.726m2 and is situated in the area of Cala Conta, San Jose.

Ctra, Jesus 101, Edif Centro, Planta Baja, Local 5, 07819 Jesus, Ibiza, Spain