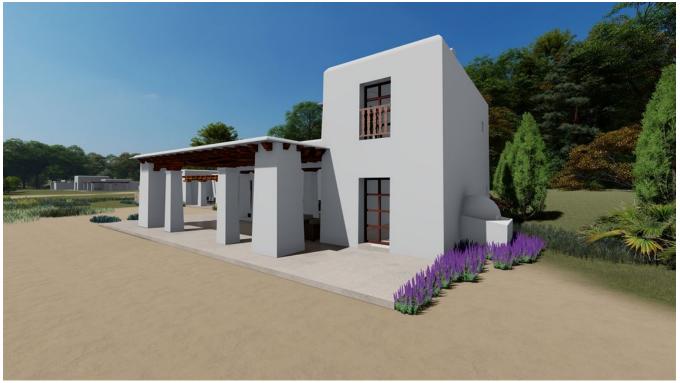

## **DESCRIPTION**

The first property is under construction with the current state of construction being of 20%. The project is for a 6 bedroom house of 374m2 plus a big swimming pool. The approximate cost to finish the first finca is around 800.000 euro and needs up 6 to 9 month.