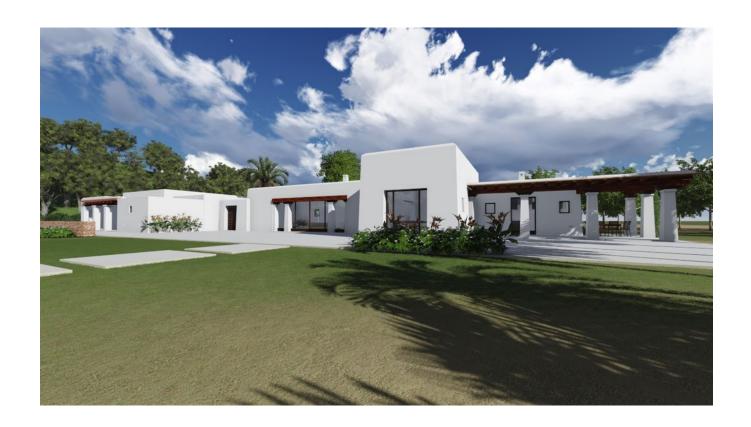

## **DESCRIPTION**

The first property is under construction with the current state of construction being of 20%. The project is for a 6 bedroom house of 374m2 plus a big swimming pool. The approximate cost to finish the first finca is around 800.000 euro and needs up 6 to 9 month.

On the second plot another property of 300m2 can be built, although the license has not yet been applied for.

In total the plot is 46.726m2 and is situated in the area of Cala Conta, San Jose.

Ctra, Jesus 101, Edif Centro, Planta Baja, Local 5, 07819 Jesus, Ibiza, Spain