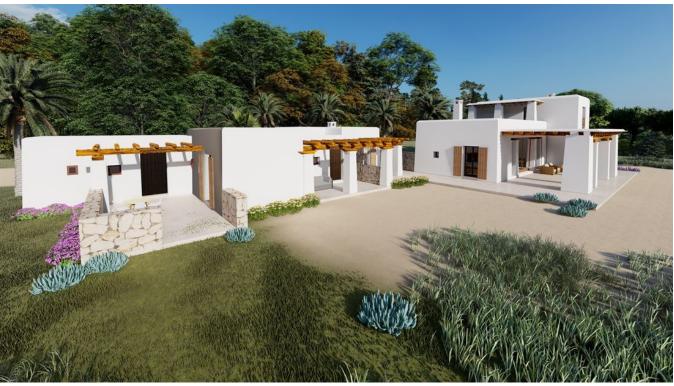

## **DESCRIPTION**

The first property is under construction with the current state of construction being of 20%. The project is for a 6 bedroom house of 374m2 plus a big swimming pool. The approximate cost to finish the first finca is around 800.000 euro and needs up 6 to 9 month.