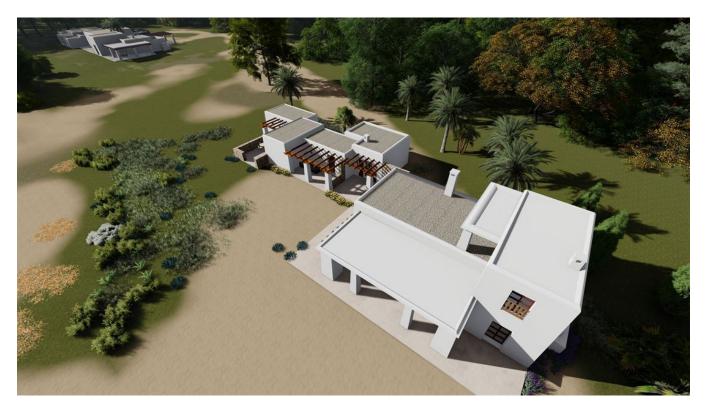

## **DESCRIPTION**

The first property is under construction with the current state of construction being of 20%. The project is for a 6 bedroom house of 374m2 plus a big swimming pool. The approximate cost to finish the first finca is around 800.000 euro and needs up 6 to 9 month.

On the second plot another property of 300m2 can be built, although the license has not yet been applied for.

In total the plot is 46.726m2 and is situated in the area of Cala Conta, San Jose.

Ctra, Jesus 101, Edif Centro, Planta Baja, Local 5, 07819 Jesus, Ibiza, Spain