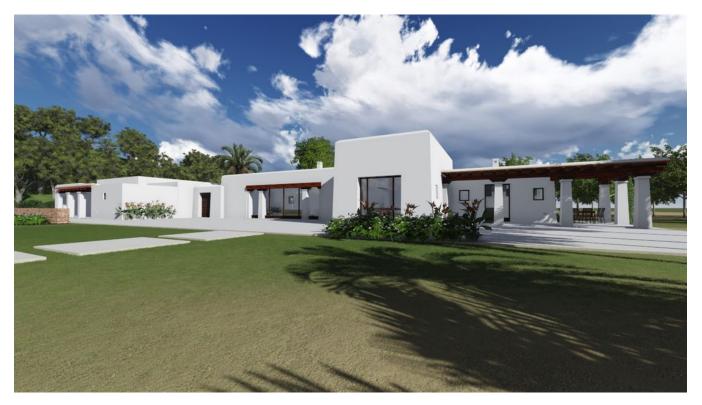

## **DESCRIPTION**

The first property is under construction with the current state of construction being of 20%. The project is for a 6 bedroom house of 374m2 plus a big swimming pool. The approximate cost to finish the first finca is around 800.000 euro and needs up 6 to 9 month.