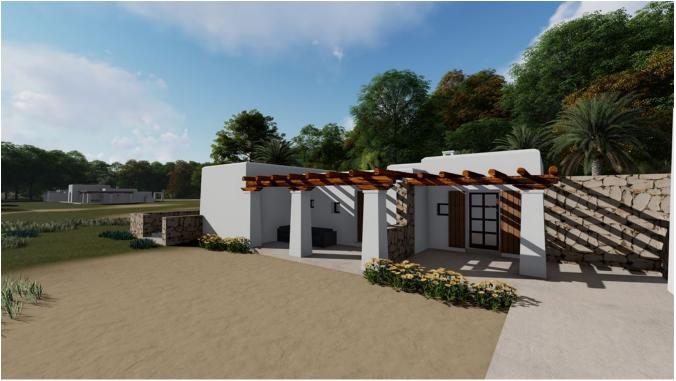

## **DESCRIPTION**

The first property is under construction with the current state of construction being of 20%. The project is for a 6 bedroom house of 374m2 plus a big swimming pool. The approximate cost to finish the first finca is around 800.000 euro and needs up 6 to 9 month.

On the second plot another property of 300m2 can be built, although the license has not yet been applied for.

In total the plot is 46.726m2 and is situated in the area of Cala Conta, San Jose.

Ctra, Jesus 101, Edif Centro, Planta Baja, Local 5, 07819 Jesus, Ibiza, Spain