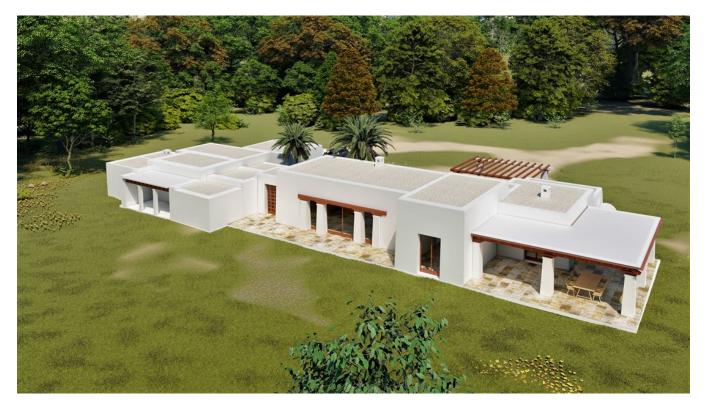

## **DESCRIPTION**

The first property is under construction with the current state of construction being of 20%. The project is for a 6 bedroom house of 374m2 plus a big swimming pool. The approximate cost to finish the first finca is around 800.000 euro and needs up 6 to 9 month.

On the second plot another property of 300m2 can be built, although the license has not yet been applied for.

In total the plot is 46.726m2 and is situated in the area of Cala Conta, San Jose.

Ctra, Jesus 101, Edif Centro, Planta Baja, Local 5, 07819 Jesus, Ibiza, Spain