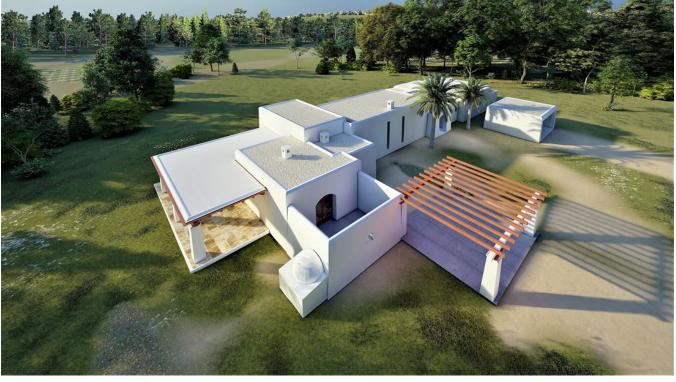

## **DESCRIPTION**

The first property is under construction with the current state of construction being of 20%. The project is for a 6 bedroom house of 374m2 plus a big swimming pool. The approximate cost to finish the first finca is around 800.000 euro and needs up 6 to 9 month.