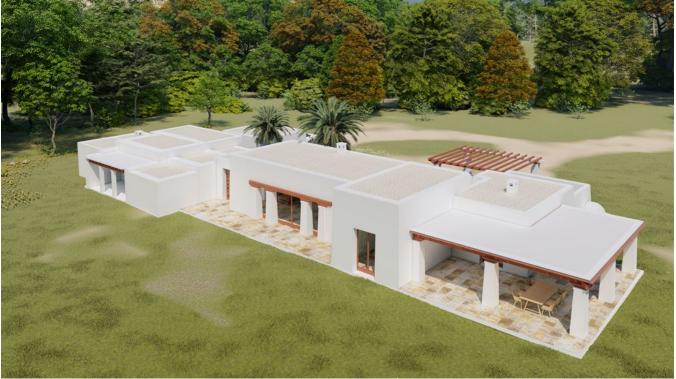

## **DESCRIPTION**

The first property is under construction with the current state of construction being of 20%. The project is for a 6 bedroom house of 374m2 plus a big swimming pool. The approximate cost to finish the first finca is around 800.000 euro and needs up 6 to 9 month.

On the second plot another property of 300m2 can be built, although the license has not yet been applied for.

In total the plot is 46.726m2 and is situated in the area of Cala Conta, San Jose.

Ctra, Jesus 101, Edif Centro, Planta Baja, Local 5, 07819 Jesus, Ibiza, Spain