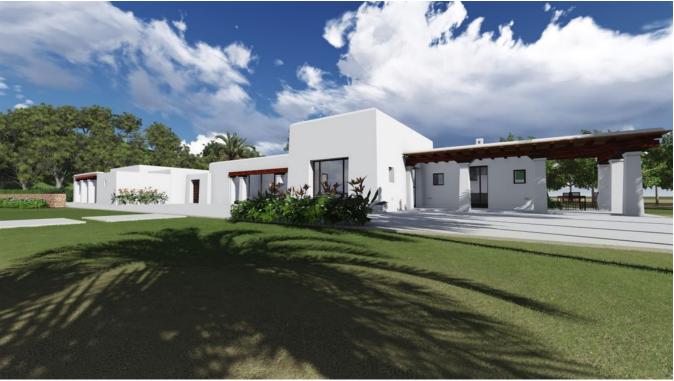

## **DESCRIPTION**

The first property is under construction with the current state of construction being of 20%. The project is for a 6 bedroom house of 374m2 plus a big swimming pool. The approximate cost to finish the first finca is around 800.000 euro and needs up 6 to 9 month.

On the second plot another property of 300m2 can be built, although the license has not yet been applied for.

In total the plot is 46.726m2 and is situated in the area of Cala Conta, San Jose.

Ctra, Jesus 101, Edif Centro, Planta Baja, Local 5, 07819 Jesus, Ibiza, Spain