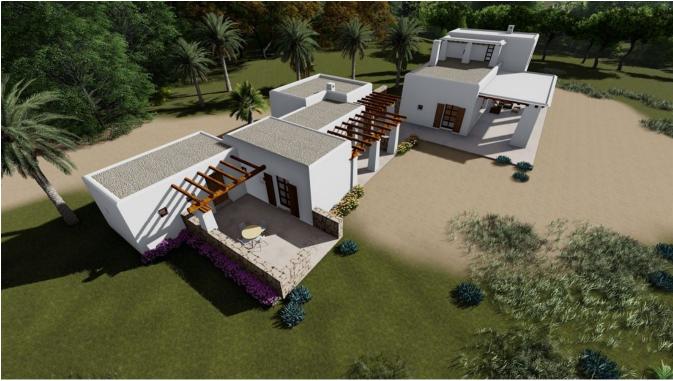

## **DESCRIPTION**

The first property is under construction with the current state of construction being of 20%. The project is for a 6 bedroom house of 374m2 plus a big swimming pool. The approximate cost to finish the first finca is around 800.000 euro and needs up 6 to 9 month.

On the second plot another property of 300m2 can be built, although the license has not yet been applied for.

In total the plot is 46.726m2 and is situated in the area of Cala Conta, San Jose.

Ctra, Jesus 101, Edif Centro, Planta Baja, Local 5, 07819 Jesus, Ibiza, Spain