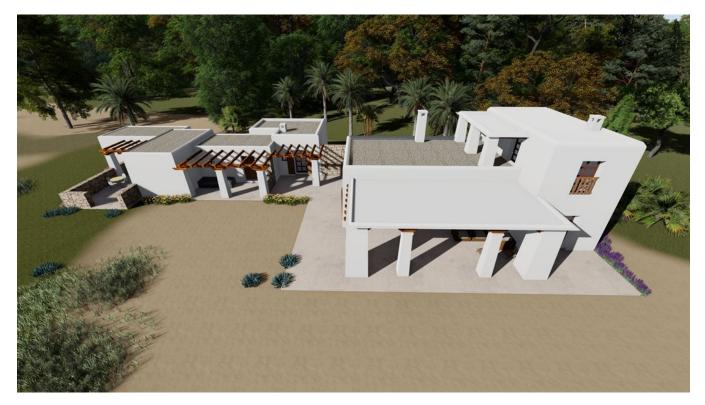

## **DESCRIPTION**

The first property is under construction with the current state of construction being of 20%. The project is for a 6 bedroom house of 374m2 plus a big swimming pool. The approximate cost to finish the first finca is around 800.000 euro and needs up 6 to 9 month.

On the second plot another property of 300m2 can be built, although the license has not yet been applied for.

In total the plot is 46.726m2 and is situated in the area of Cala Conta, San Jose.

Ctra, Jesus 101, Edif Centro, Planta Baja, Local 5, 07819 Jesus, Ibiza, Spain