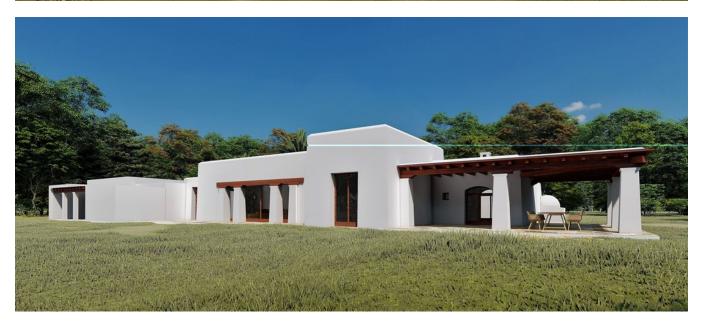

## **DESCRIPTION**

The first property is under construction with the current state of construction being of 20%. The project is for a 6 bedroom house of 374m2 plus a big swimming pool. The approximate cost to finish the first finca is around 800.000 euro and needs up 6 to 9 month.

On the second plot another property of 300m2 can be built, although the license has not yet been applied for.

In total the plot is 46.726m2 and is situated in the area of Cala Conta, San Jose.

Ctra, Jesus 101, Edif Centro, Planta Baja, Local 5, 07819 Jesus, Ibiza, Spain