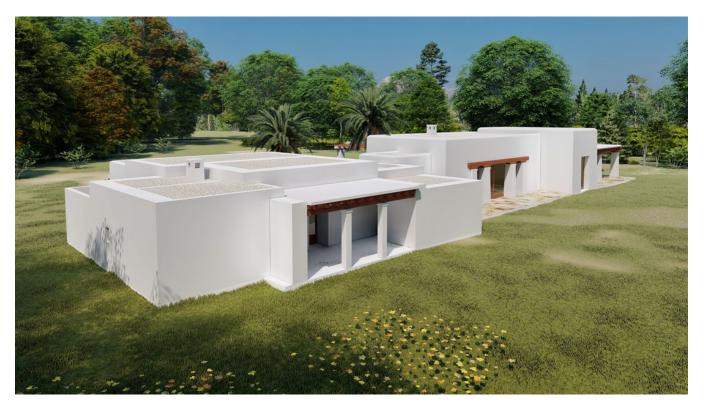

## **DESCRIPTION**

The first property is under construction with the current state of construction being of 20%. The project is for a 6 bedroom house of 374m2 plus a big swimming pool. The approximate cost to finish the first finca is around 800.000 euro and needs up 6 to 9 month.