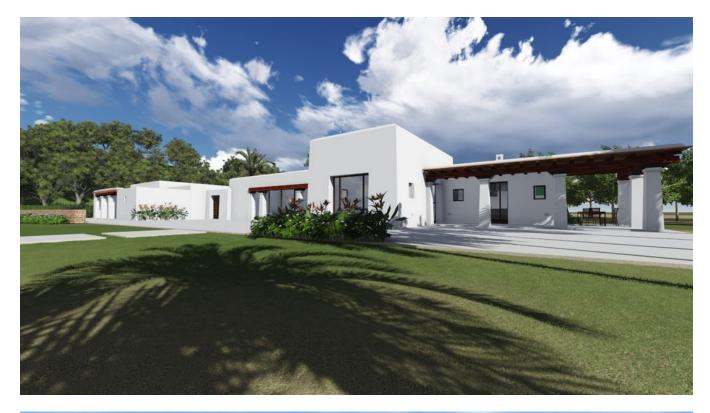

## **DESCRIPTION**

The first property is under construction with the current state of construction being of 20%. The project is for a 6 bedroom house of 374m2 plus a big swimming pool. The approximate cost to finish the first finca is around 800.000 euro and needs up 6 to 9 month.

On the second plot another property of 300m2 can be built, although the license has not yet been applied for.

In total the plot is 46.726m2 and is situated in the area of Cala Conta, San Jose.

Ctra, Jesus 101, Edif Centro, Planta Baja, Local 5, 07819 Jesus, Ibiza, Spain