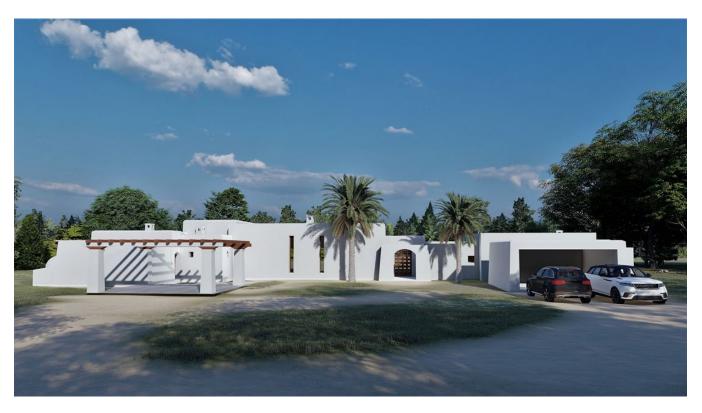

## **DESCRIPTION**

The first property is under construction with the current state of construction being of 20%. The project is for a 6 bedroom house of 374m2 plus a big swimming pool. The approximate cost to finish the first finca is around 800.000 euro and needs up 6 to 9 month.