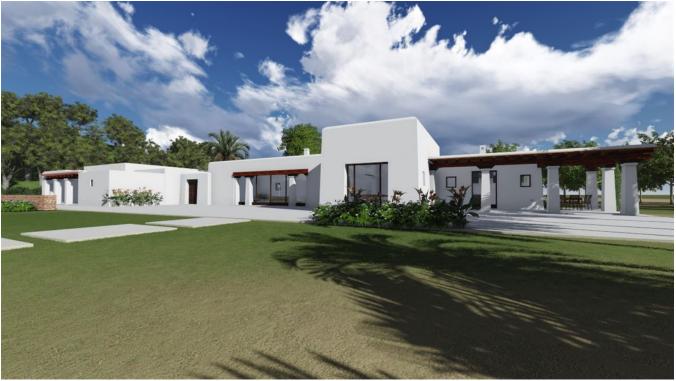

## **DESCRIPTION**

The first property is under construction with the current state of construction being of 20%. The project is for a 6 bedroom house of 374m2 plus a big swimming pool. The approximate cost to finish the first finca is around 800.000 euro and needs up 6 to 9 month.