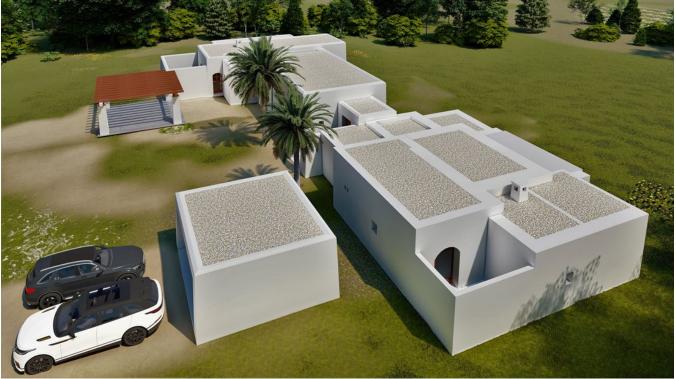

## **DESCRIPTION**

The first property is under construction with the current state of construction being of 20%. The project is for a 6 bedroom house of 374m2 plus a big swimming pool. The approximate cost to finish the first finca is around 800.000 euro and needs up 6 to 9 month.