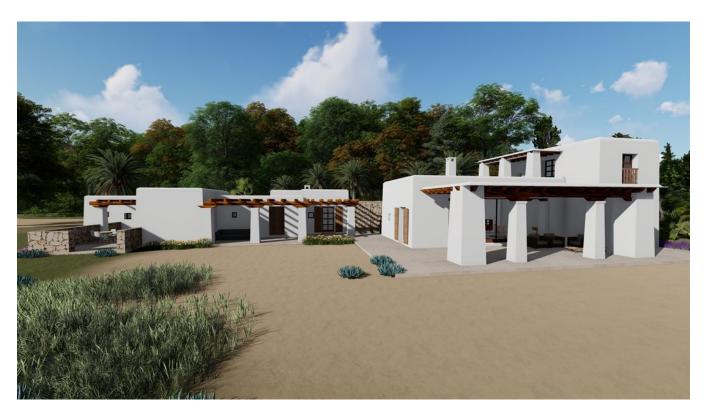

## **DESCRIPTION**

The first property is under construction with the current state of construction being of 20%. The project is for a 6 bedroom house of 374m2 plus a big swimming pool. The approximate cost to finish the first finca is around 800.000 euro and needs up 6 to 9 month.

On the second plot another property of 300m2 can be built, although the license has not yet been applied for.

In total the plot is 46.726m2 and is situated in the area of Cala Conta, San Jose.

Ctra, Jesus 101, Edif Centro, Planta Baja, Local 5, 07819 Jesus, Ibiza, Spain