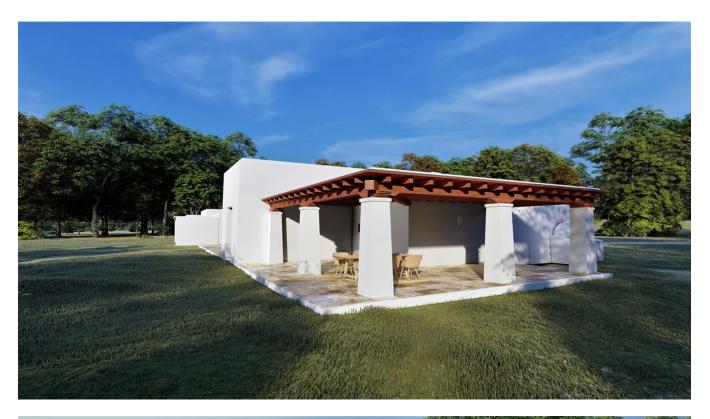

## **DESCRIPTION**

The first property is under construction with the current state of construction being of 20%. The project is for a 6 bedroom house of 374m2 plus a big swimming pool. The approximate cost to finish the first finca is around 800.000 euro and needs up 6 to 9 month.