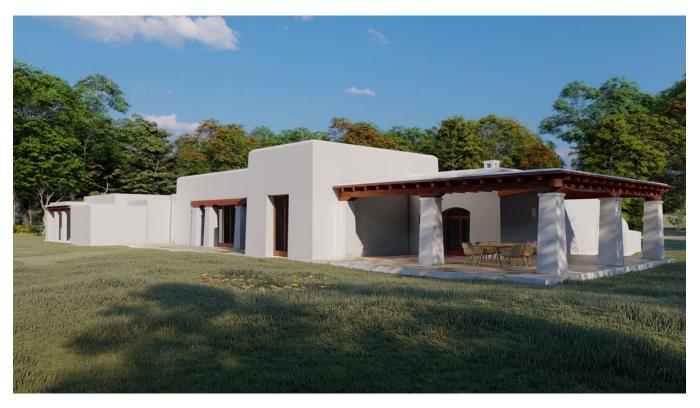

## **DESCRIPTION**

The first property is under construction with the current state of construction being of 20%. The project is for a 6 bedroom house of 374m2 plus a big swimming pool. The approximate cost to finish the first finca is around 800.000 euro and needs up 6 to 9 month.