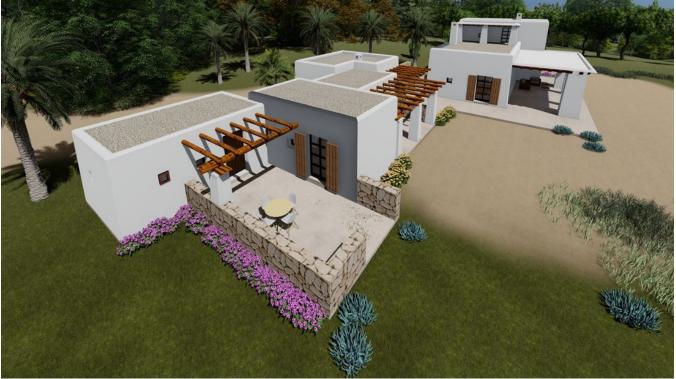

## **DESCRIPTION**

The first property is under construction with the current state of construction being of 20%. The project is for a 6 bedroom house of 374m2 plus a big swimming pool. The approximate cost to finish the first finca is around 800.000 euro and needs up 6 to 9 month.