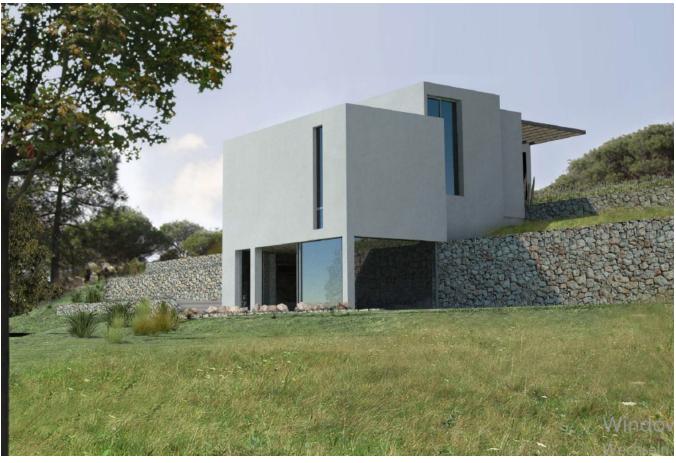

#### **DESCRIPTION**

Nice 13000m2 plot with an licence to build a modern House of around 700m2. The location of the plot is very good, with a nice far views to the sea and country. The modern house with 7 bed have a lot privacy and is very close to the Morna school.

## **BUILDING**

- -Structure completed.
- -Movement of land made.
- -Vaso of the pool built.
- -Meters built 700m2 between plant and basement.
- -Ground Floor 263 m2
- -Basement 437 m2
- Lack of selection of materials and qualities.
- -Possible modifications in the design and final distribution.
- -Orientation towards the east.
- -Perforated water itself
- -Purposed end of work € 550,000 / € 650,000 (budgeted by Ibiza construction company) LICENSES
- -Project approved by the City Council and in execution.
- -License of work ends in January 2019 + 1 year of extension.
- -Licencia of swimming pool approved.
- -License of drilling for water extraction requested.