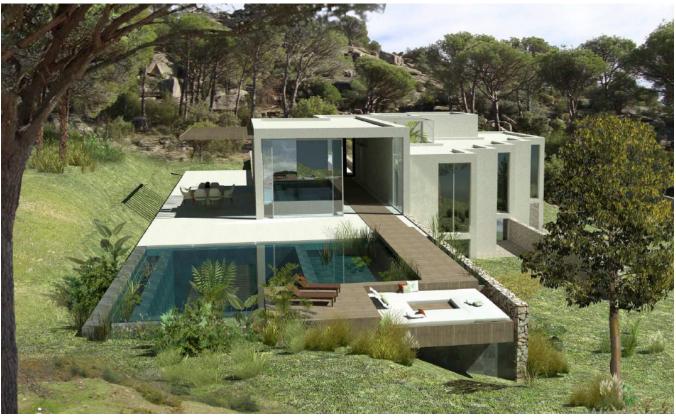

# **DISTRIBUTION**

Glazed living room with views and fireplace.

4 double rooms

1 Independent apartment with kitchen and bathroom. 5 bathrooms

Infinity pool.

Sauna and Gym

Spa with indoor pool

Garage 2 vehicles.

Tropical interior glazed garden of 2 heights.

Price 1,750,000 Euros (Structure completed)

Ctra, Jesus 101, Edif Centro, Planta Baja, Local 5, 07819 Jesus, Ibiza, Spain

Phone: +34 604 190 540 / 871 030 774 E-Mail: info@cw-ibiza.de Website: www.cw-ibiza.de