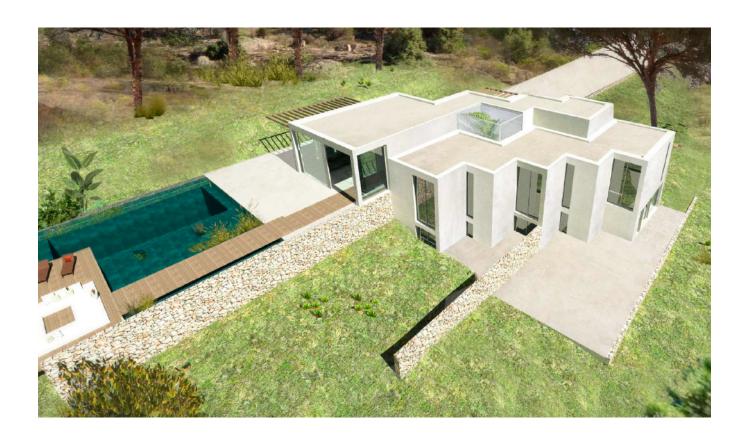

#### **DESCRIPTION**

Nice 13000m2 plot with an licence to build a modern House of around 700m2. The location of the plot is very good, with a nice far views to the sea and country. The modern house with 7 bed have a lot privacy and is very close to the Morna school.

# **DISTRIBUTION**

Glazed living room with views and fireplace.

4 double rooms

1 Independent apartment with kitchen and bathroom. 5 bathrooms

Infinity pool.

Sauna and Gym

Spa with indoor pool

Garage 2 vehicles.

Tropical interior glazed garden of 2 heights.

Price 1,750,000 Euros (Structure completed)

Ctra, Jesus 101, Edif Centro, Planta Baja, Local 5, 07819 Jesus, Ibiza, Spain

Phone: +34 604 190 540 / 871 030 774 E-Mail: info@cw-ibiza.de Website: www.cw-ibiza.de