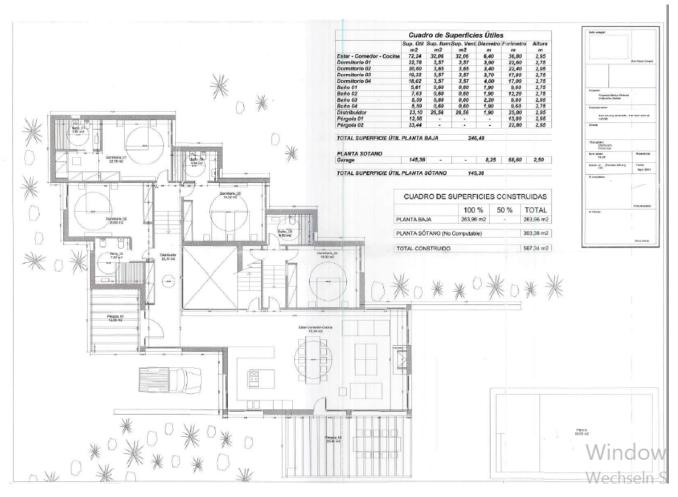

## **BUILDING**

- -Structure completed.
- -Movement of land made.
- -Vaso of the pool built.
- -Meters built 700m2 between plant and basement.
- -Ground Floor 263 m2
- -Basement 437 m2
- Lack of selection of materials and qualities.
- -Possible modifications in the design and final distribution.
- -Orientation towards the east.
- -Perforated water itself
- -Purposed end of work € 550,000 / € 650,000 (budgeted by Ibiza construction company) LICENSES
- -Project approved by the City Council and in execution.
- -License of work ends in January 2019 + 1 year of extension.
- -Licencia of swimming pool approved.
- -License of drilling for water extraction requested.

## **GENERAL INFORMATION**

Property Ref: CW-CON-175 Category: Villas, Luxury Houses, Land

Location: Santa Gertrudis Area: Santa Gertrudis

N. Bedroom: 7 N. Bathroom:

 $M^2$  Property: 15000  $M^2$  Inside: 263 + 437