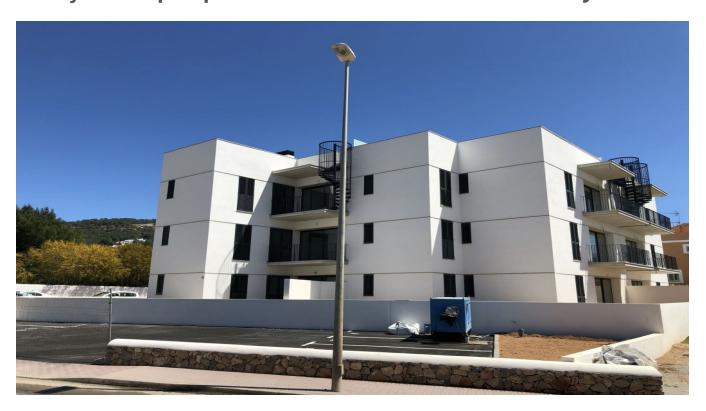

## Newly developed penthouse situated in the center of Jesus

Price: 730.000 €

## **DESCRIPTION**

The penthouses are situated in a very nice new development in the center of Jesus. One of them is a normal penthouse, the other one was in the original plan 2 penthouses but they combined it in to a super large penthouse. Both properties have a roof terraces with a pool and amazing views over Dalt Vila and the sea. With both properties is parking space included in the price.