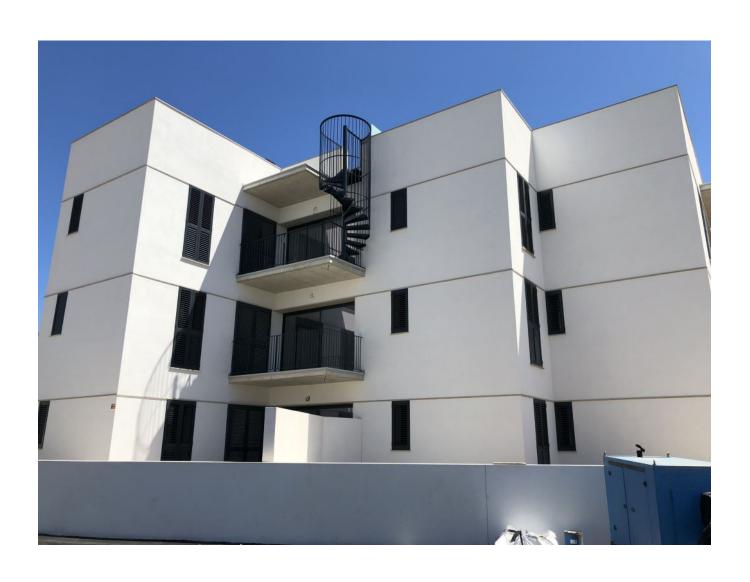

## **DESCRIPTION**

The penthouses are situated in a very nice new development in the center of Jesus. One of them is a normal penthouse, the other one was in the original plan 2 penthouses but they combined it in to a super large penthouse. Both properties have a roof terraces with a pool and amazing views over Dalt Vila and the sea. With both properties is parking space included in the price.