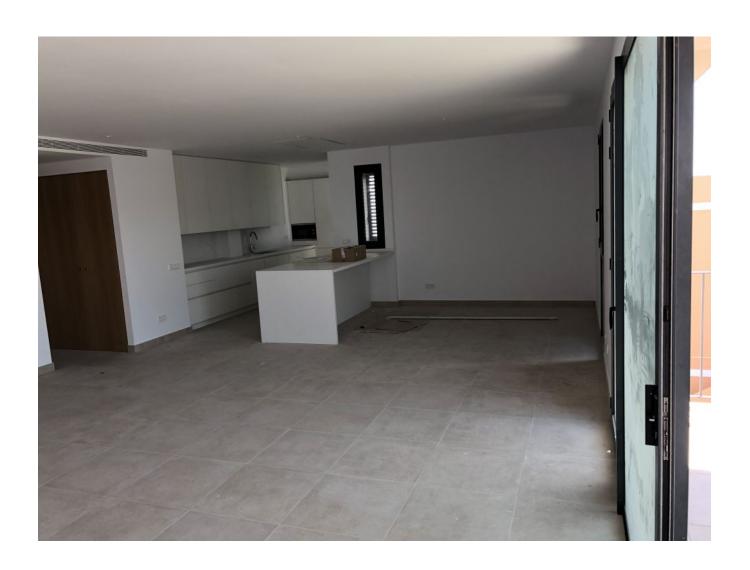

## **DESCRIPTION**

The penthouses are situated in a very nice new development in the center of Jesus. One of them is a normal penthouse, the other one was in the original plan 2 penthouses but they combined it in to a super large penthouse. Both properties have a roof terraces with a pool and amazing views over Dalt Vila and the sea. With both properties is parking space included in the price.

Price incl. 5%: €730.000,-Living area: 112 m<sup>2</sup> Roof terrace: 100 m<sup>2</sup> Bedrooms: 3 Bathrooms: 2 Swimming pool: Yes

Ctra, Jesus 101, Edif Centro, Planta Baja, Local 5, 07819 Jesus, Ibiza, Spain