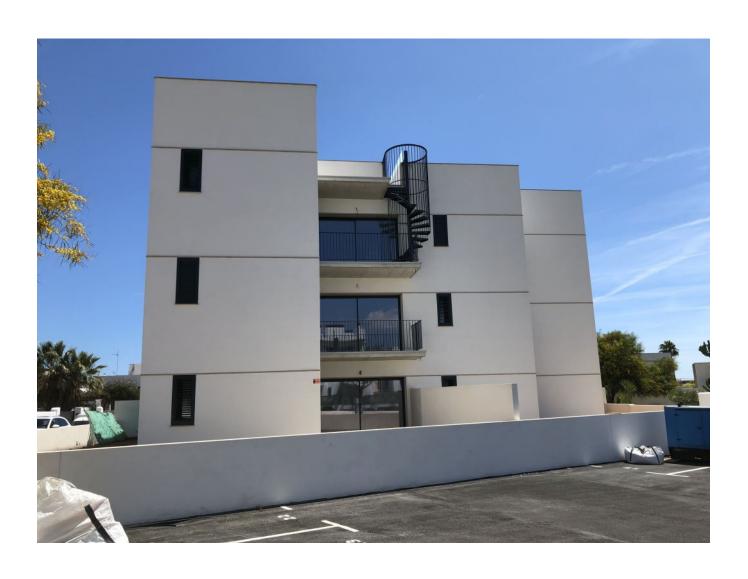

## **DESCRIPTION**

The penthouses are situated in a very nice new development in the center of Jesus. One of them is a normal penthouse, the other one was in the original plan 2 penthouses but they combined it in to a super large penthouse. Both properties have a roof terraces with a pool and amazing views over Dalt Vila and the sea. With both properties is parking space included in the price.

Price incl. 5%: €730.000,-Living area: 112 m<sup>2</sup> Roof terrace: 100 m<sup>2</sup> Bedrooms: 3 Bathrooms: 2 Swimming pool: Yes

Ctra, Jesus 101, Edif Centro, Planta Baja, Local 5, 07819 Jesus, Ibiza, Spain