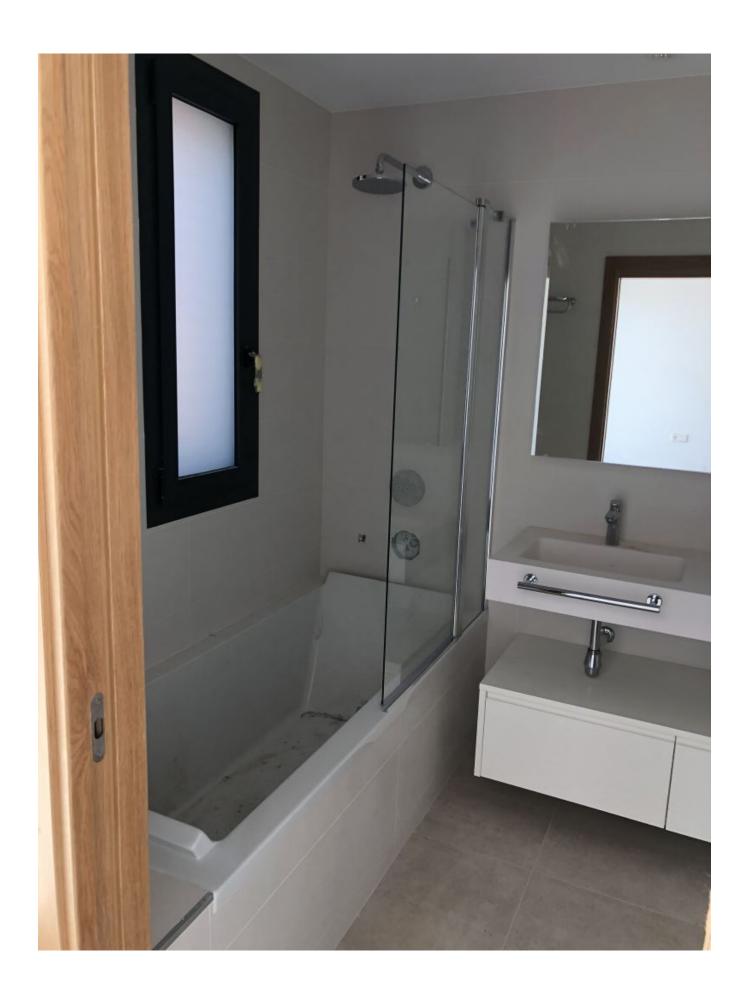

## **GENERAL INFORMATION**

Property Ref:CW-ROG-B-730Category:ApartmentsLocation:JesusArea:JesusN. Bedroom:3N. Bathroom:2M² Property:M² Inside:112

This property is not for sale until the energy certificate has not been submitted.

## **DESCRIPTION**

The penthouses are situated in a very nice new development in the center of Jesus. One of them is a normal penthouse, the other one was in the original plan 2 penthouses but they combined it in to a super large penthouse. Both properties have a roof terraces with a pool and amazing views over Dalt Vila and the sea. With both properties is parking space included in the price.

Price incl. 5%: €730.000,-Living area: 112 m<sup>2</sup> Roof terrace: 100 m<sup>2</sup> Bedrooms: 3 Bathrooms: 2 Swimming pool: Yes

Ctra, Jesus 101, Edif Centro, Planta Baja, Local 5, 07819 Jesus, Ibiza, Spain