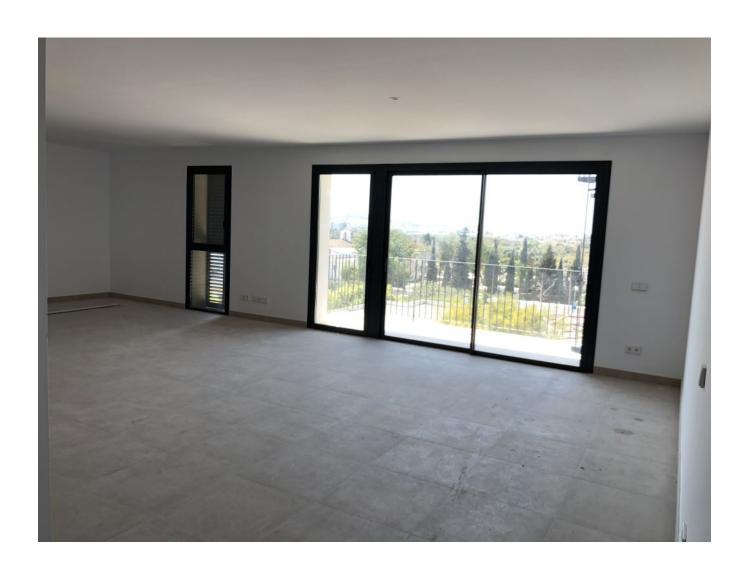

## **DESCRIPTION**

The penthouses are situated in a very nice new development in the center of Jesus. One of them is a normal penthouse, the other one was in the original plan 2 penthouses but they combined it in to a super large penthouse. Both properties have a roof terraces with a pool and amazing views over Dalt Vila and the sea. With both properties is parking space included in the price.

Price incl. 5%: €730.000,-Living area: 112 m<sup>2</sup> Roof terrace: 100 m<sup>2</sup> Bedrooms: 3 Bathrooms: 2 Swimming pool: Yes

Ctra, Jesus 101, Edif Centro, Planta Baja, Local 5, 07819 Jesus, Ibiza, Spain