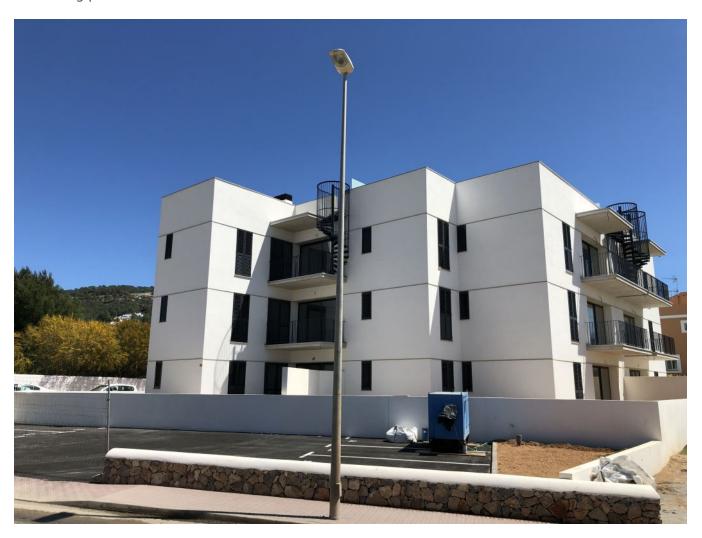

## **DESCRIPTION**

The penthouses are situated in a very nice new development in the center of Jesus. One of them is a normal penthouse, the other one was in the original plan 2 penthouses but they combined it in to a super large penthouse. Both properties have a roof terraces with a pool and amazing views over Dalt Vila and the sea. With both properties is parking space included in the price.