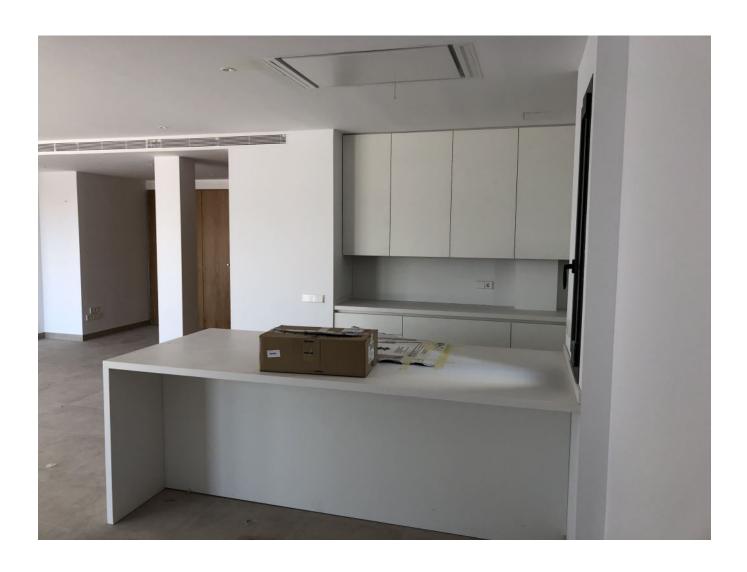

## **GENERAL INFORMATION**

Property Ref:CW-ROG-B-730Category:ApartmentsLocation:JesusArea:JesusN. Bedroom:3N. Bathroom:2M² Property:M² Inside:112

This property is not for sale until the energy certificate has not been submitted.

## **DESCRIPTION**

The penthouses are situated in a very nice new development in the center of Jesus. One of them is a normal penthouse, the other one was in the original plan 2 penthouses but they combined it in to a super large penthouse. Both properties have a roof terraces with a pool and amazing views over Dalt Vila and the sea. With both properties is parking space included in the price.

Price incl. 5%: €730.000,-Living area: 112 m<sup>2</sup> Roof terrace: 100 m<sup>2</sup> Bedrooms: 3 Bathrooms: 2 Swimming pool: Yes

Ctra, Jesus 101, Edif Centro, Planta Baja, Local 5, 07819 Jesus, Ibiza, Spain