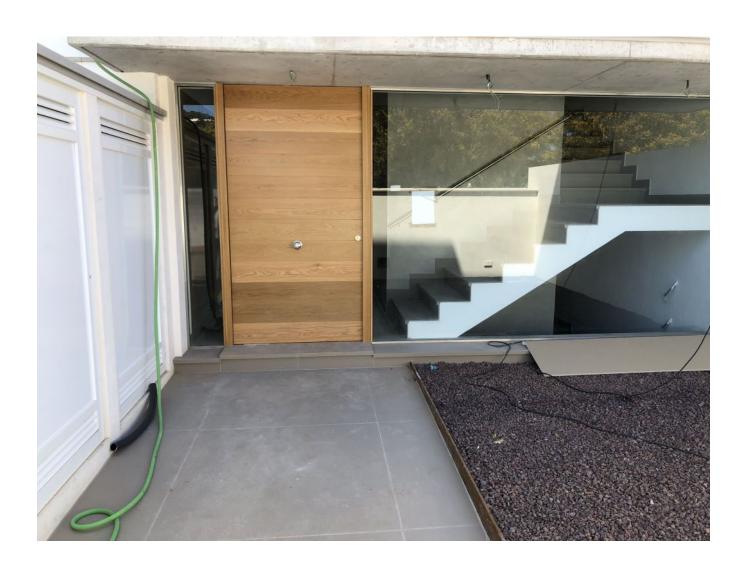

## **DESCRIPTION**

The penthouses are situated in a very nice new development in the center of Jesus. One of them is a normal penthouse, the other one was in the original plan 2 penthouses but they combined it in to a super large penthouse. Both properties have a roof terraces with a pool and amazing views over Dalt Vila and the sea. With both properties is parking space included in the price.