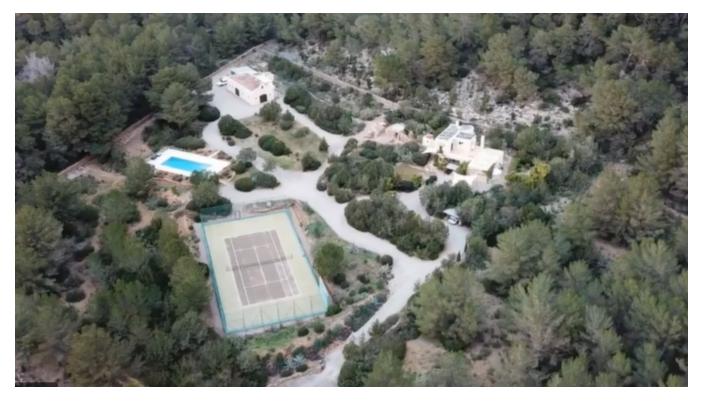

## DESCRIPTION

A very charming property in the north of Ibiza in Cala San Vincente. It has a large land and therefore offers a lot of privacy. Furthermore it possesses its own tennis court and a pool.

Guests find their place in the adjoining guesthouse. The carport can accommodate two cars. The roots of the main house are based on a small finca which was originally built in 1890.

All buildings on this this plot are legal and it has a huge potential for further development.

The perfect property for those who love nature.

Ctra, Jesus 101, Edif Centro, Planta Baja, Local 5, 07819 Jesus, Ibiza, Spain