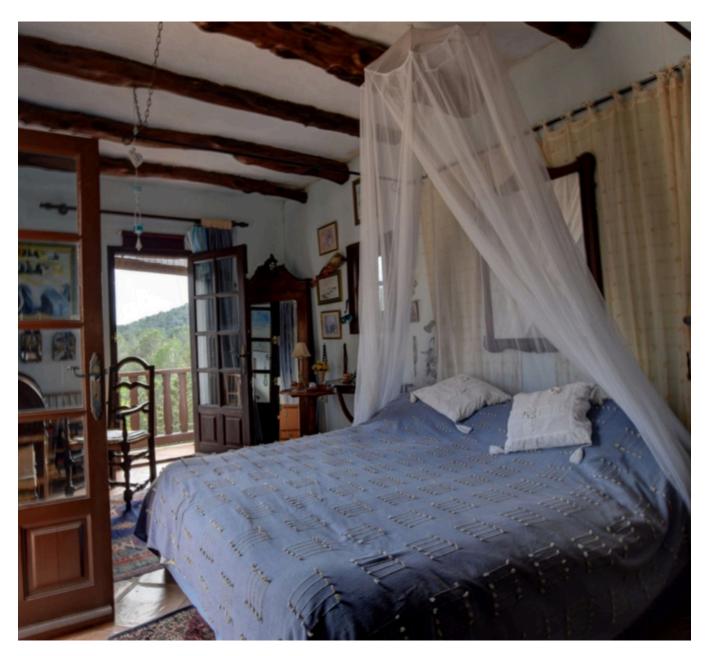

On the ground floor there is a living room, large kitchen, dining room, a bedroom and a full bathroom.

On the first floor is a larger master bedroom with a balcony and a large terrace with views of the property.

On this level there are also a walk in closet and a full bathroom.

The guest house has three bedrooms, two bathrooms, a living room and a an office, which of course can also be used for other purposes.