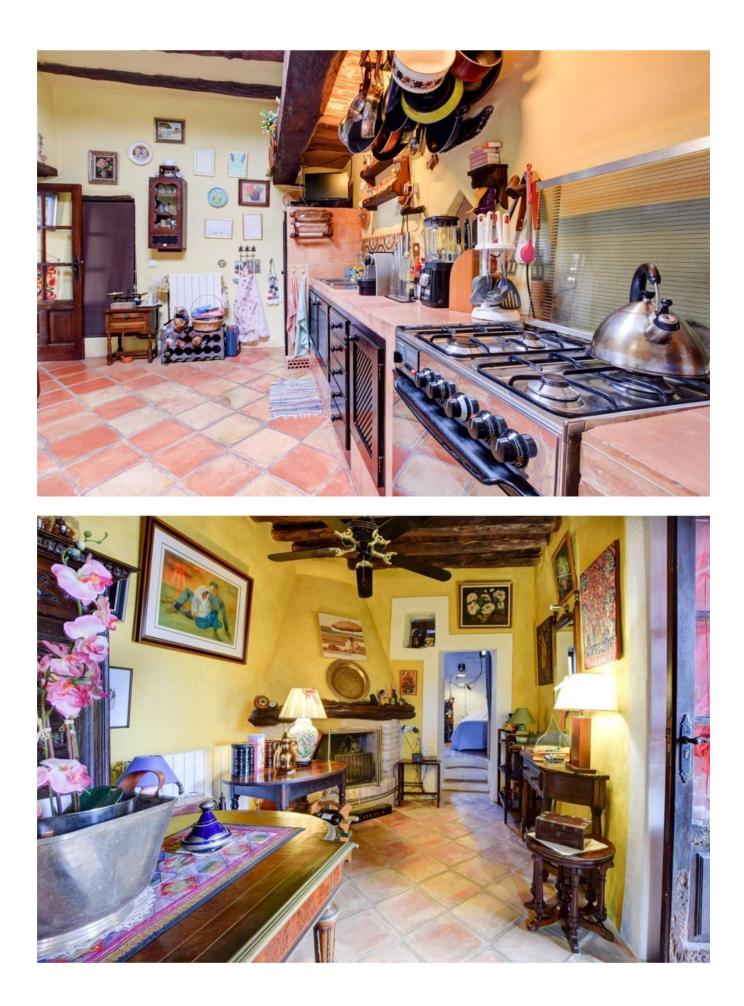

## DESCRIPTION

A very charming property in the north of Ibiza in Cala San Vincente. It has a large land and therefore offers a lot of privacy. Furthermore it possesses its own tennis court and a pool.

Guests find their place in the adjoining guesthouse. The carport can accommodate two cars. The roots of the main house are based on a small finca which was originally built in 1890.

On the ground floor there is a living room, large kitchen, dining room, a bedroom and a full bathroom.

On the first floor is a larger master bedroom with a balcony and a large terrace with views of the property.