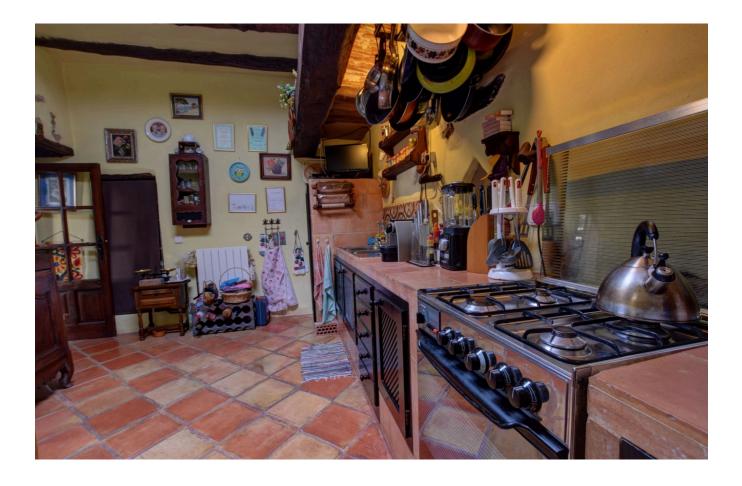

On the ground floor there is a living room, large kitchen, dining room, a bedroom and a full bathroom.

On the first floor is a larger master bedroom with a balcony and a large terrace with views of the property.