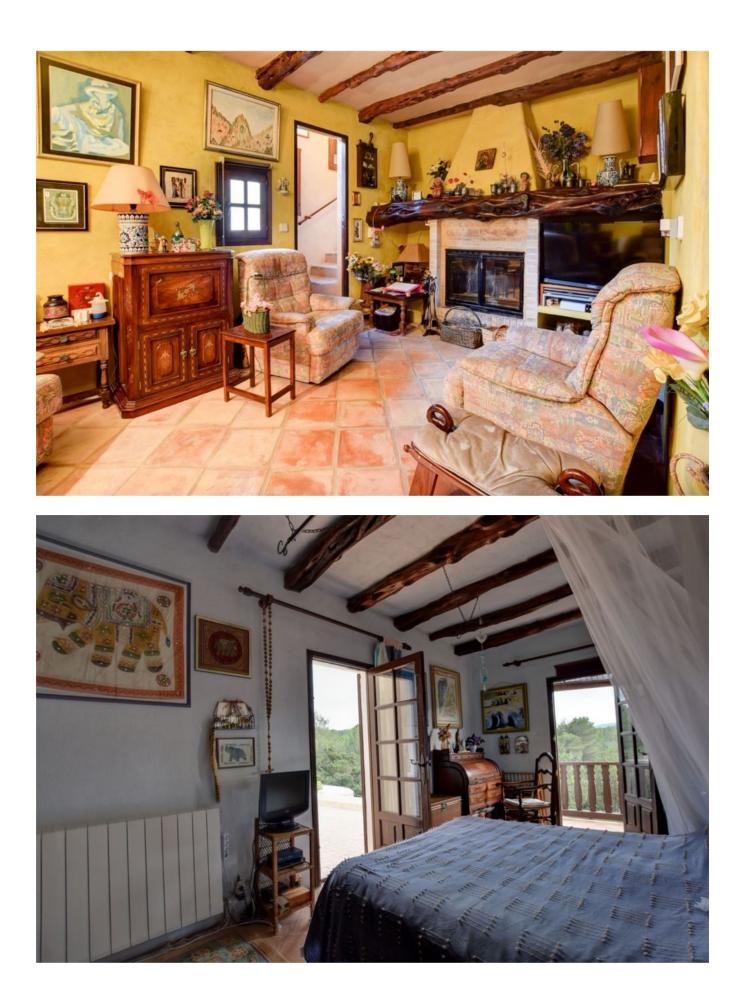

On the ground floor there is a living room, large kitchen, dining room, a bedroom and a full bathroom.

On the first floor is a larger master bedroom with a balcony and a large terrace with views of the property.

On this level there are also a walk in closet and a full bathroom.

The guest house has three bedrooms, two bathrooms, a living room and a an office, which of course can also be used for other purposes.