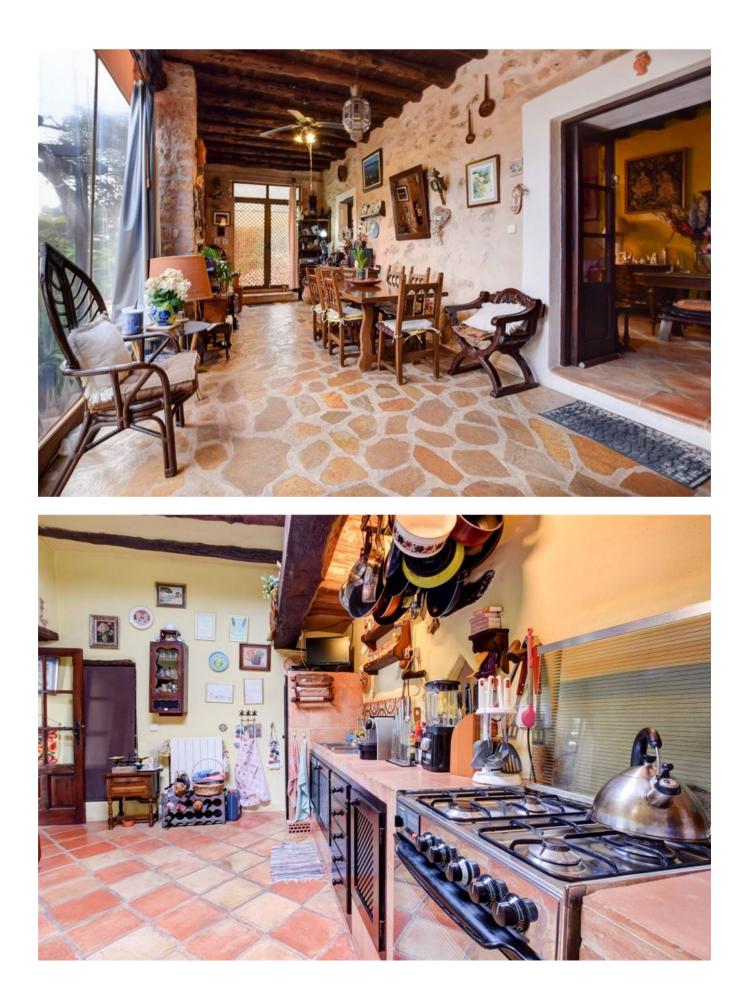

On the ground floor there is a living room, large kitchen, dining room, a bedroom and a full bathroom.

On the first floor is a larger master bedroom with a balcony and a large terrace with views of the property.