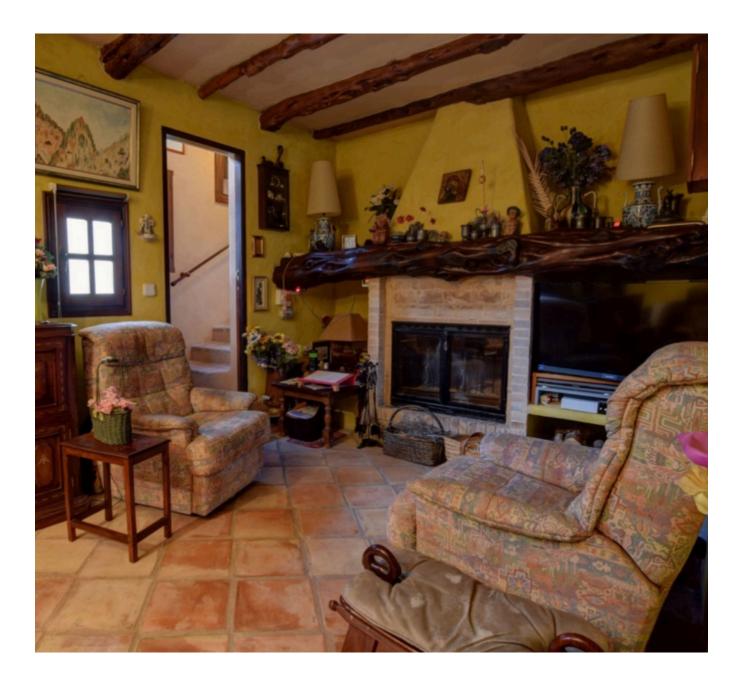

On the ground floor there is a living room, large kitchen, dining room, a bedroom and a full bathroom.

On the first floor is a larger master bedroom with a balcony and a large terrace with views of the property.