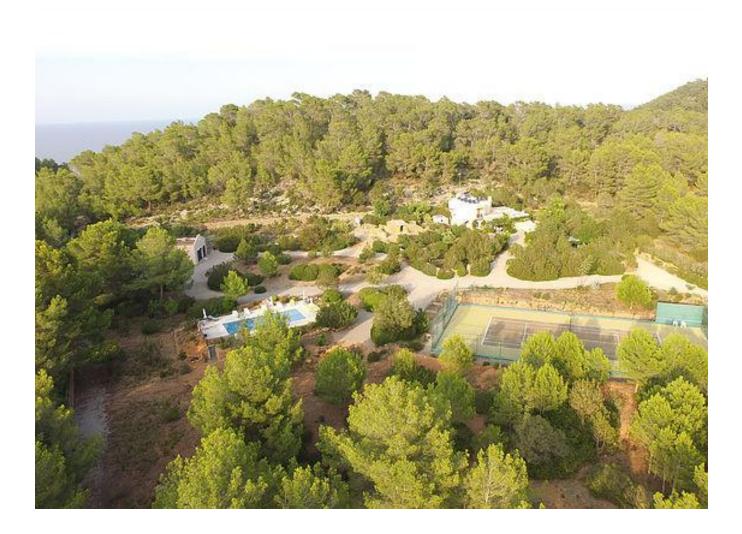

## DESCRIPTION

A very charming property in the north of Ibiza in Cala San Vincente. It has a large land and therefore offers a lot of privacy. Furthermore it possesses its own tennis court and a pool.

Guests find their place in the adjoining guesthouse. The carport can accommodate two cars. The roots of the main house are based on a small finca which was originally built in 1890.

The property provides its own solar power system (with generator backup) and gas for central heating for the winter season.

This property is very private but easy to reach on a well asphalted road. There is about 5 minutes drive to the beach of Cala San Vicente and 20 minutes to the town of <u>Santa Eulalia</u>.