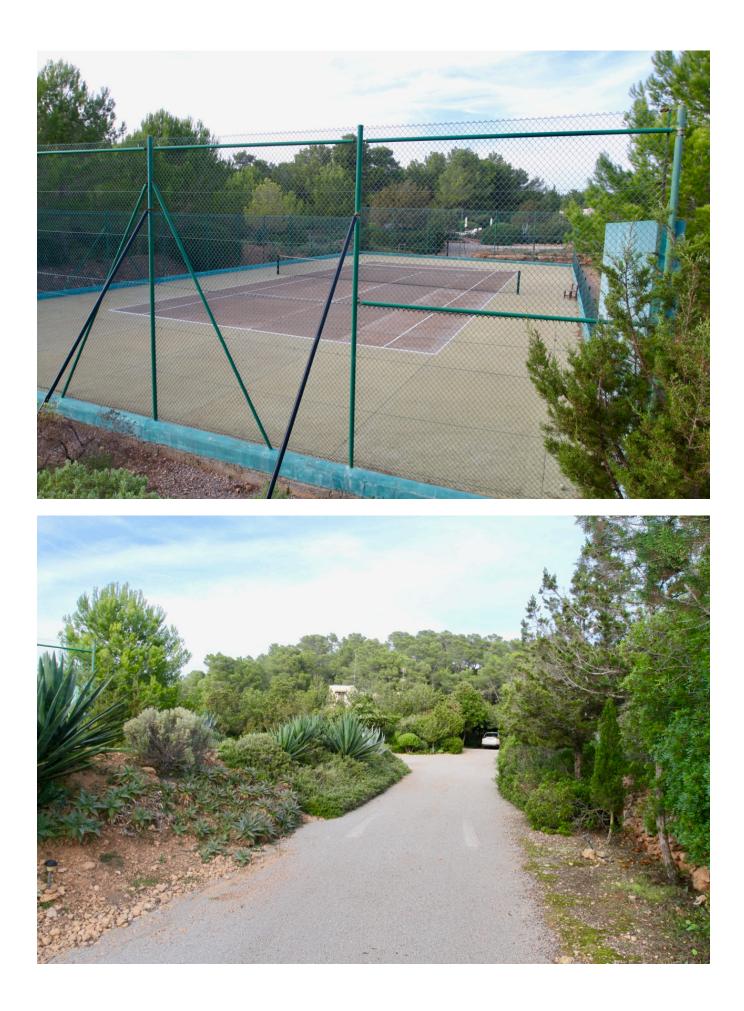

## DESCRIPTION

A very charming property in the north of Ibiza in Cala San Vincente. It has a large land and therefore offers a lot of privacy. Furthermore it possesses its own tennis court and a pool.

Guests find their place in the adjoining guesthouse. The carport can accommodate two cars. The roots of the main house are based on a small finca which was originally built in 1890.