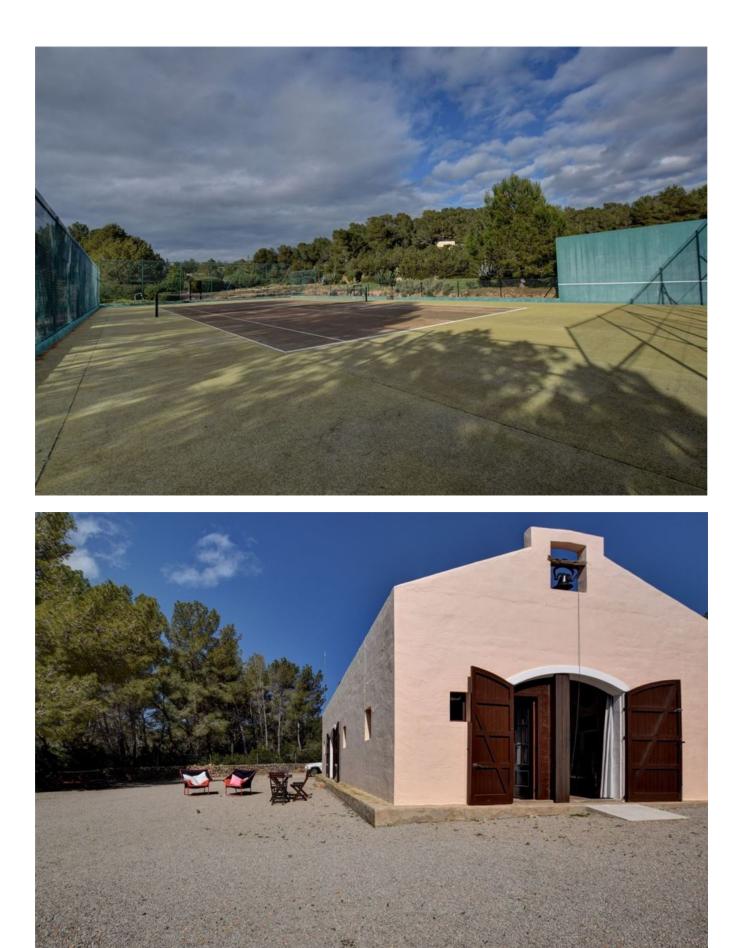

## DESCRIPTION

A very charming property in the north of Ibiza in Cala San Vincente. It has a large land and therefore offers a lot of privacy. Furthermore it possesses its own tennis court and a pool.

Guests find their place in the adjoining guesthouse. The carport can accommodate two cars. The roots of the main house are based on a small finca which was originally built in 1890.

On this level there are also a walk in closet and a full bathroom.

The guest house has three bedrooms, two bathrooms, a living room and a an office, which of course can also be used for other purposes.