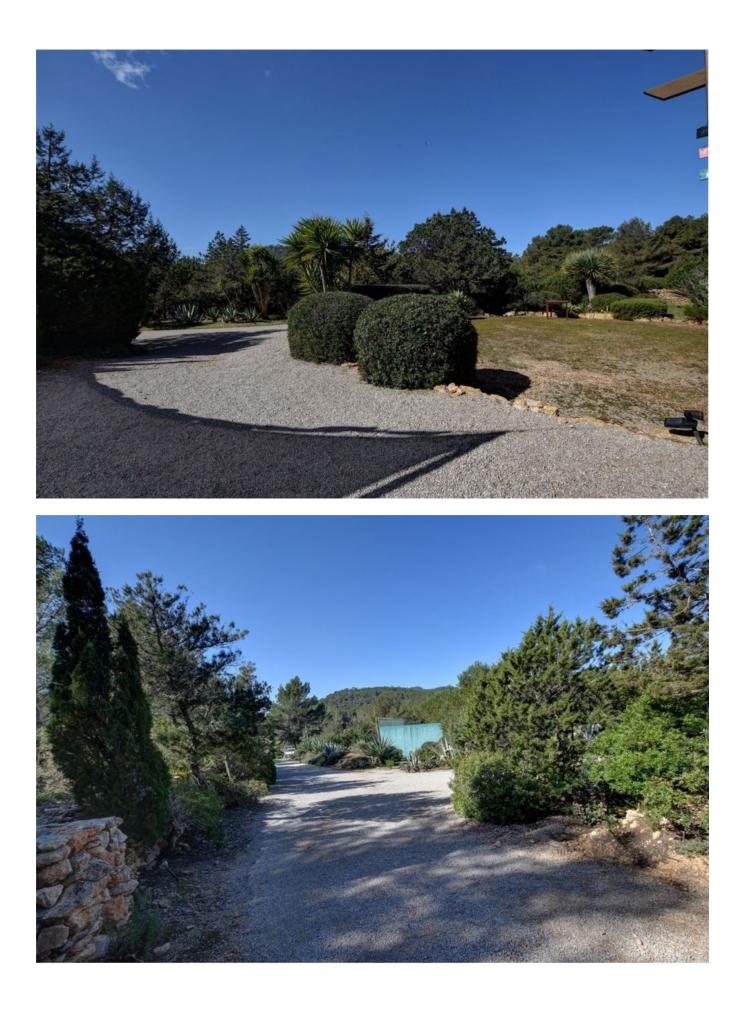

## DESCRIPTION

A very charming property in the north of Ibiza in Cala San Vincente. It has a large land and therefore offers a lot of privacy. Furthermore it possesses its own tennis court and a pool.

Guests find their place in the adjoining guesthouse. The carport can accommodate two cars. The roots of the main house are based on a small finca which was originally built in 1890.

All buildings on this this plot are legal and it has a huge potential for further development.

The perfect property for those who love nature.

Ctra, Jesus 101, Edif Centro, Planta Baja, Local 5, 07819 Jesus, Ibiza, Spain