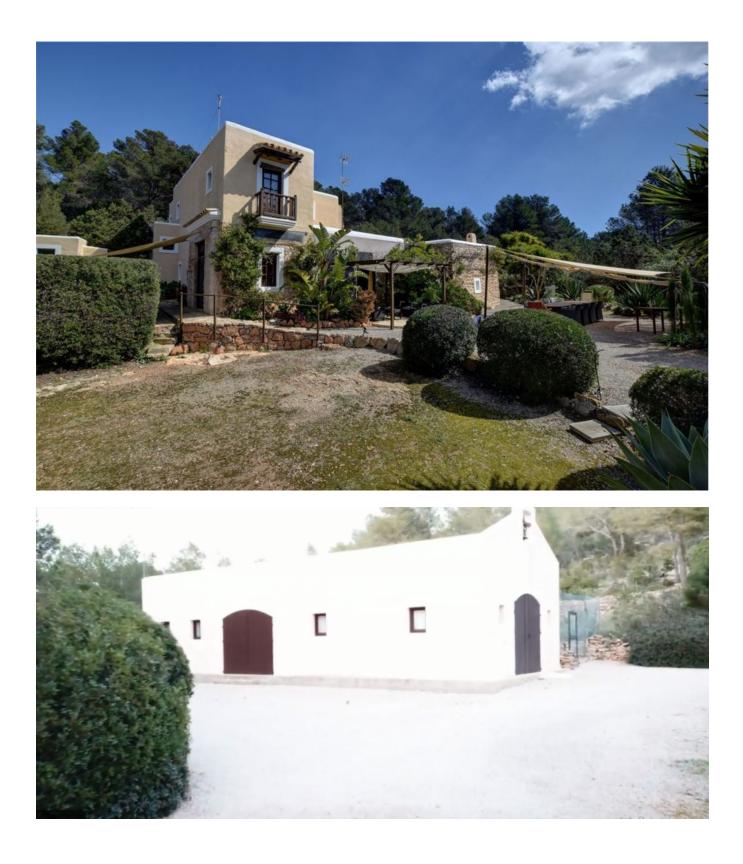

## DESCRIPTION

A very charming property in the north of Ibiza in Cala San Vincente. It has a large land and therefore offers a lot of privacy. Furthermore it possesses its own tennis court and a pool.

Guests find their place in the adjoining guesthouse. The carport can accommodate two cars. The roots of the main house are based on a small finca which was originally built in 1890.

On this level there are also a walk in closet and a full bathroom.

The guest house has three bedrooms, two bathrooms, a living room and a an office, which of course can also be used for other purposes.