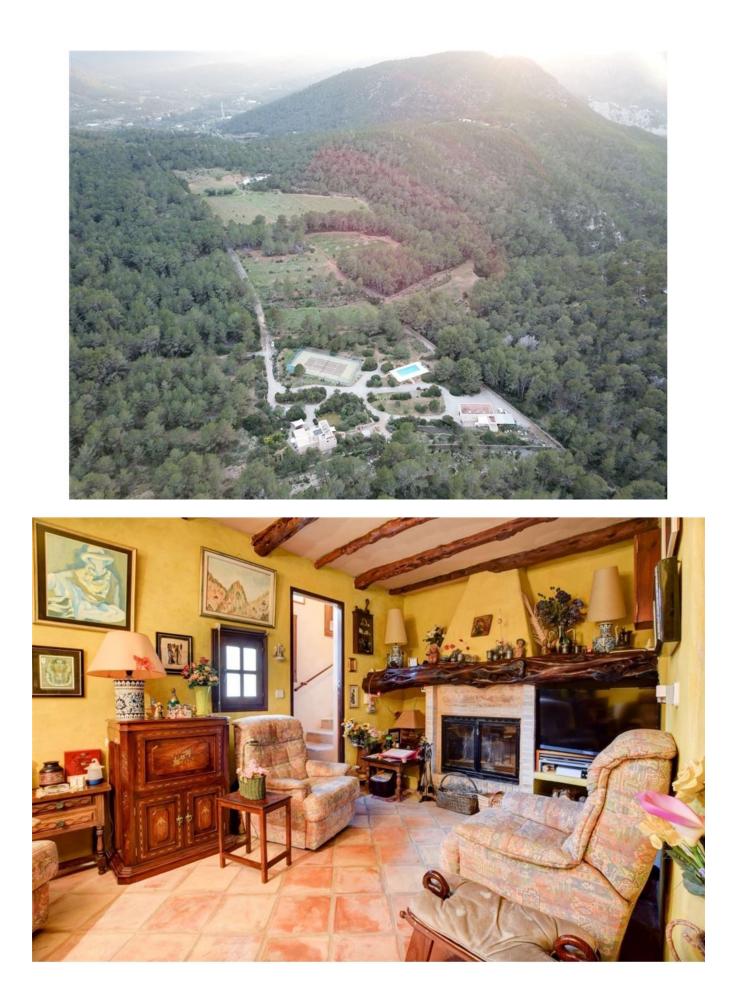

## DESCRIPTION

A very charming property in the north of Ibiza in Cala San Vincente. It has a large land and therefore offers a lot of privacy. Furthermore it possesses its own tennis court and a pool.

Guests find their place in the adjoining guesthouse. The carport can accommodate two cars. The roots of the main house are based on a small finca which was originally built in 1890.

The property provides its own solar power system (with generator backup) and gas for central heating for the winter season.

This property is very private but easy to reach on a well asphalted road. There is about 5 minutes drive to the beach of Cala San Vicente and 20 minutes to the town of <u>Santa Eulalia</u>.

All buildings on this this plot are legal and it has a huge potential for further development.

The perfect property for those who love nature.

Ctra, Jesus 101, Edif Centro, Planta Baja, Local 5, 07819 Jesus, Ibiza, Spain