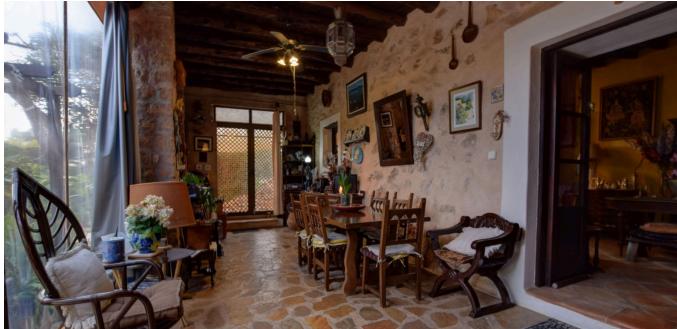

On the ground floor there is a living room, large kitchen, dining room, a bedroom and a full bathroom.

On the first floor is a larger master bedroom with a balcony and a large terrace with views of the property.