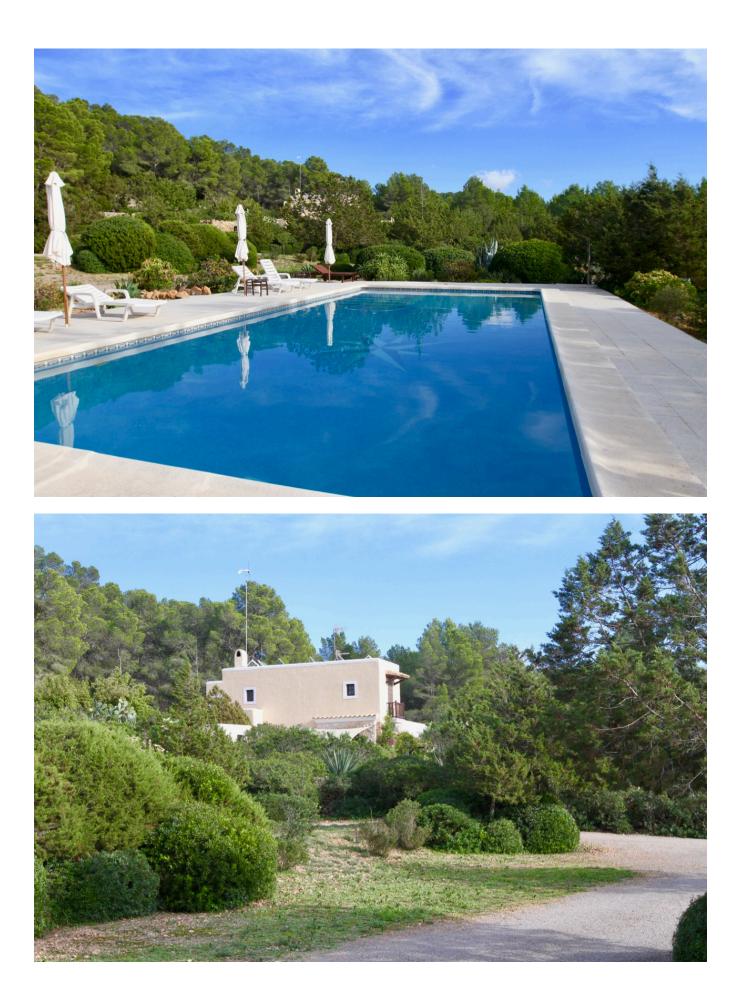

## DESCRIPTION

A very charming property in the north of Ibiza in Cala San Vincente. It has a large land and therefore offers a lot of privacy. Furthermore it possesses its own tennis court and a pool.

Guests find their place in the adjoining guesthouse. The carport can accommodate two cars. The roots of the main house are based on a small finca which was originally built in 1890.