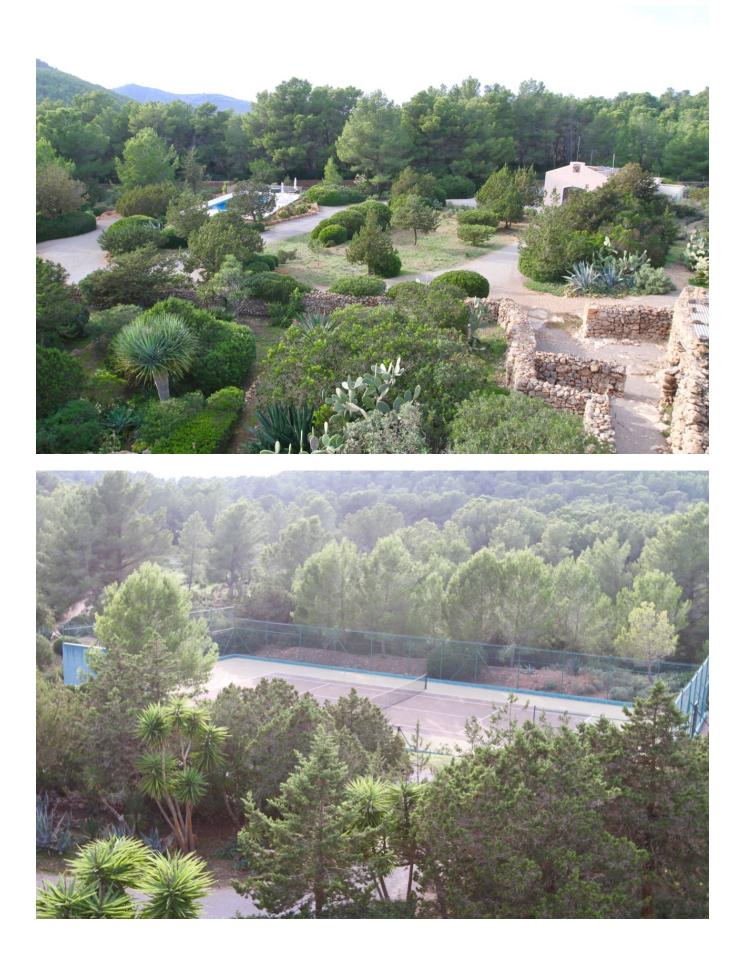

## DESCRIPTION

A very charming property in the north of Ibiza in Cala San Vincente. It has a large land and therefore offers a lot of privacy. Furthermore it possesses its own tennis court and a pool.

Guests find their place in the adjoining guesthouse. The carport can accommodate two cars. The roots of the main house are based on a small finca which was originally built in 1890.