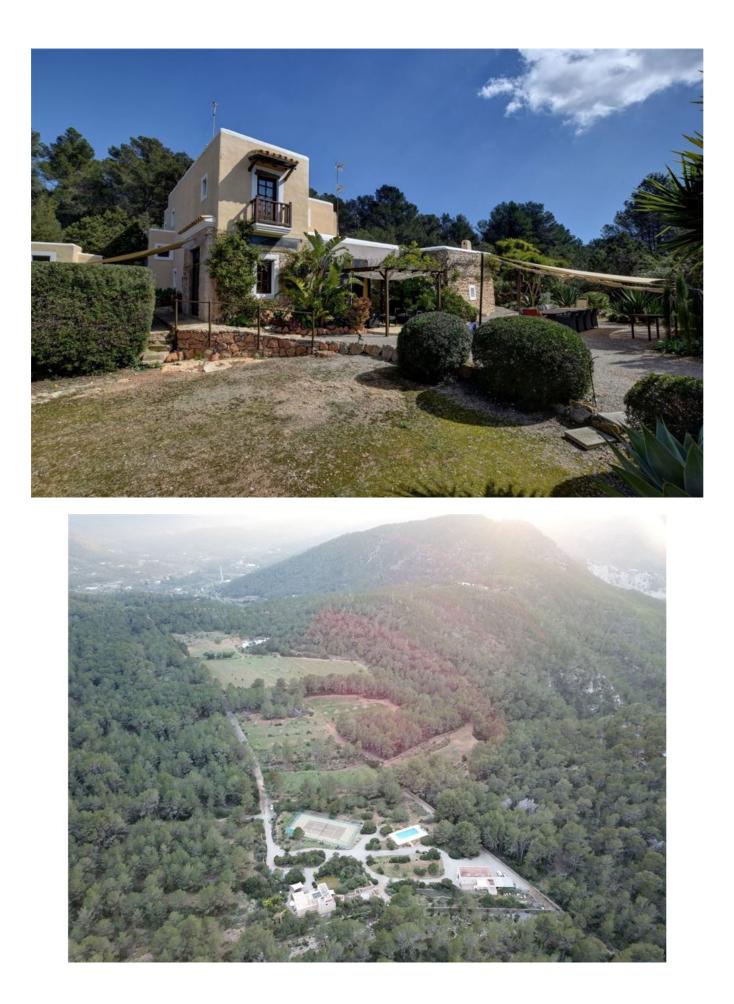

## DESCRIPTION

A very charming property in the north of Ibiza in Cala San Vincente. It has a large land and therefore offers a lot of privacy. Furthermore it possesses its own tennis court and a pool.

Guests find their place in the adjoining guesthouse. The carport can accommodate two cars. The roots of the main house are based on a small finca which was originally built in 1890.

All buildings on this this plot are legal and it has a huge potential for further development.

The perfect property for those who love nature.

Ctra, Jesus 101, Edif Centro, Planta Baja, Local 5, 07819 Jesus, Ibiza, Spain