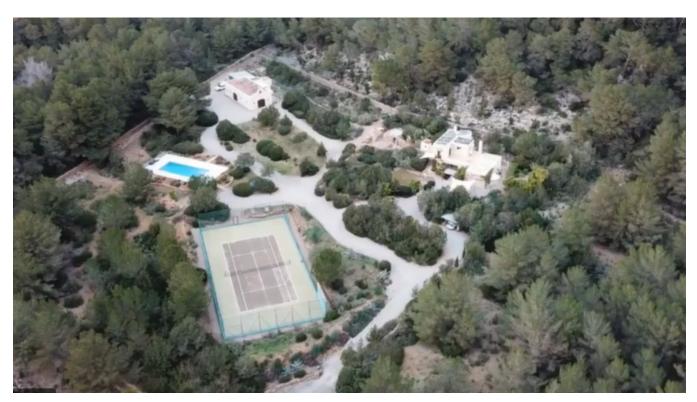

## DESCRIPTION

A very charming property in the north of Ibiza in Cala San Vincente. It has a large land and therefore offers a lot of privacy. Furthermore it possesses its own tennis court and a pool.

Guests find their place in the adjoining guesthouse. The carport can accommodate two cars. The roots of the main house are based on a small finca which was originally built in 1890.

All buildings on this this plot are legal and it has a huge potential for further development.

The perfect property for those who love nature.

Ctra, Jesus 101, Edif Centro, Planta Baja, Local 5, 07819 Jesus, Ibiza, Spain