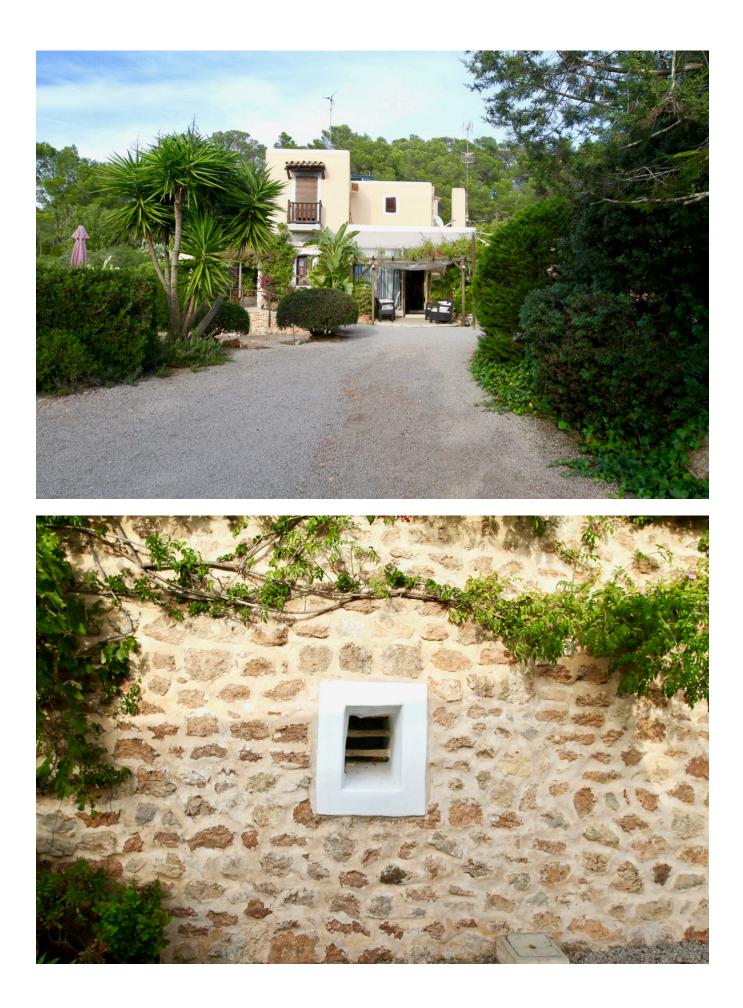

## DESCRIPTION

A very charming property in the north of Ibiza in Cala San Vincente. It has a large land and therefore offers a lot of privacy. Furthermore it possesses its own tennis court and a pool.

Guests find their place in the adjoining guesthouse. The carport can accommodate two cars. The roots of the main house are based on a small finca which was originally built in 1890.

All buildings on this this plot are legal and it has a huge potential for further development.

The perfect property for those who love nature.

Ctra, Jesus 101, Edif Centro, Planta Baja, Local 5, 07819 Jesus, Ibiza, Spain