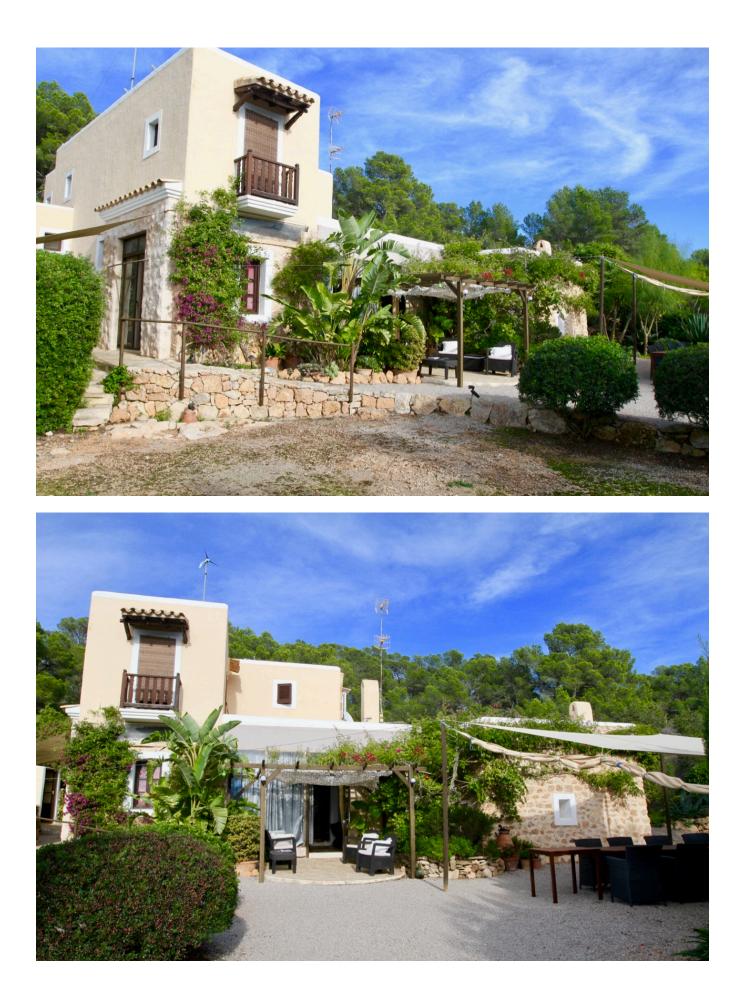

## DESCRIPTION

A very charming property in the north of Ibiza in Cala San Vincente. It has a large land and therefore offers a lot of privacy. Furthermore it possesses its own tennis court and a pool.

Guests find their place in the adjoining guesthouse. The carport can accommodate two cars. The roots of the main house are based on a small finca which was originally built in 1890.

On the ground floor there is a living room, large kitchen, dining room, a bedroom and a full bathroom.

On the first floor is a larger master bedroom with a balcony and a large terrace with views of the property.

On this level there are also a walk in closet and a full bathroom.

The guest house has three bedrooms, two bathrooms, a living room and a an office, which of course can also be used for other purposes.