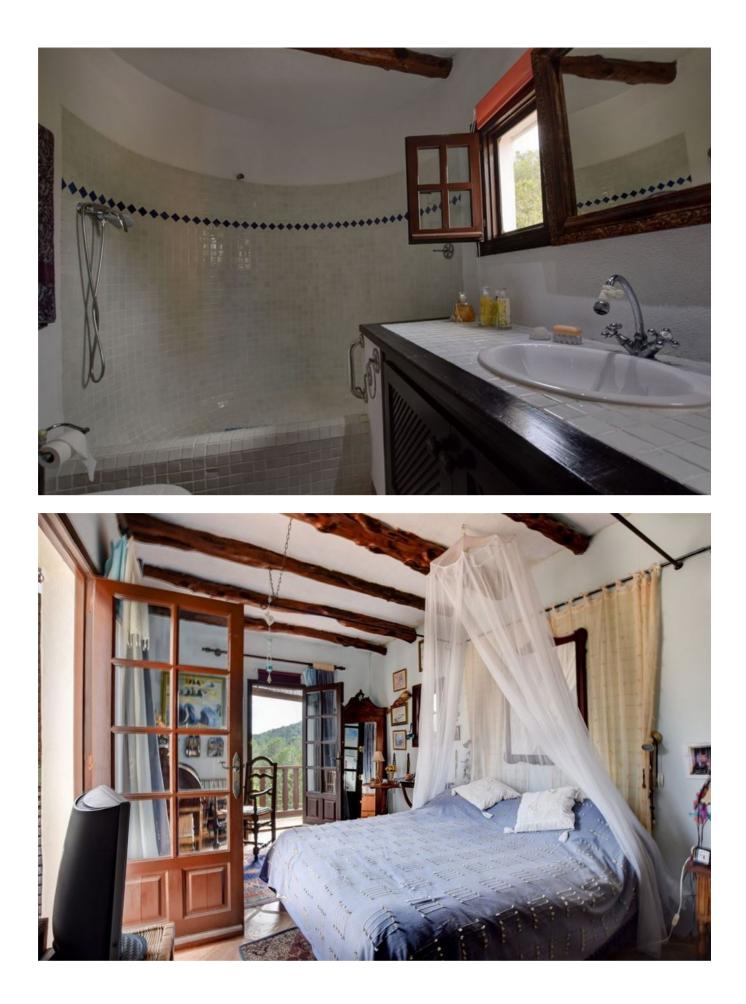

On the ground floor there is a living room, large kitchen, dining room, a bedroom and a full bathroom.

On the first floor is a larger master bedroom with a balcony and a large terrace with views of the property.

On this level there are also a walk in closet and a full bathroom.

The guest house has three bedrooms, two bathrooms, a living room and a an office, which of course can also be used for other purposes.