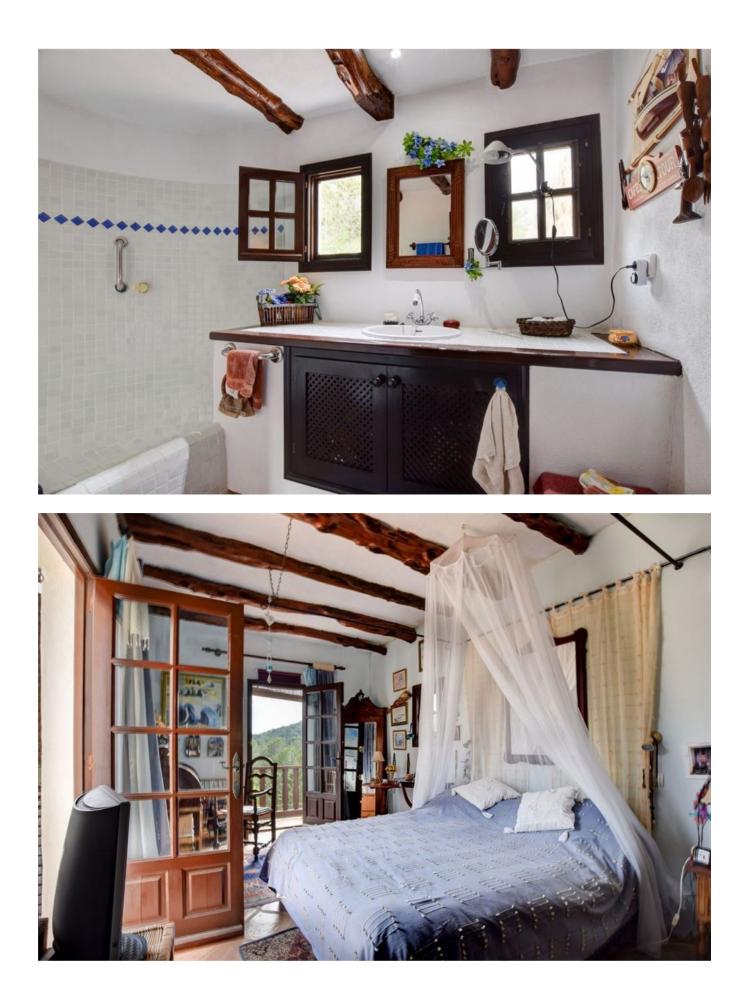

On the ground floor there is a living room, large kitchen, dining room, a bedroom and a full bathroom.

On the first floor is a larger master bedroom with a balcony and a large terrace with views of the property.

On this level there are also a walk in closet and a full bathroom.

The guest house has three bedrooms, two bathrooms, a living room and a an office, which of course can also be used for other purposes.