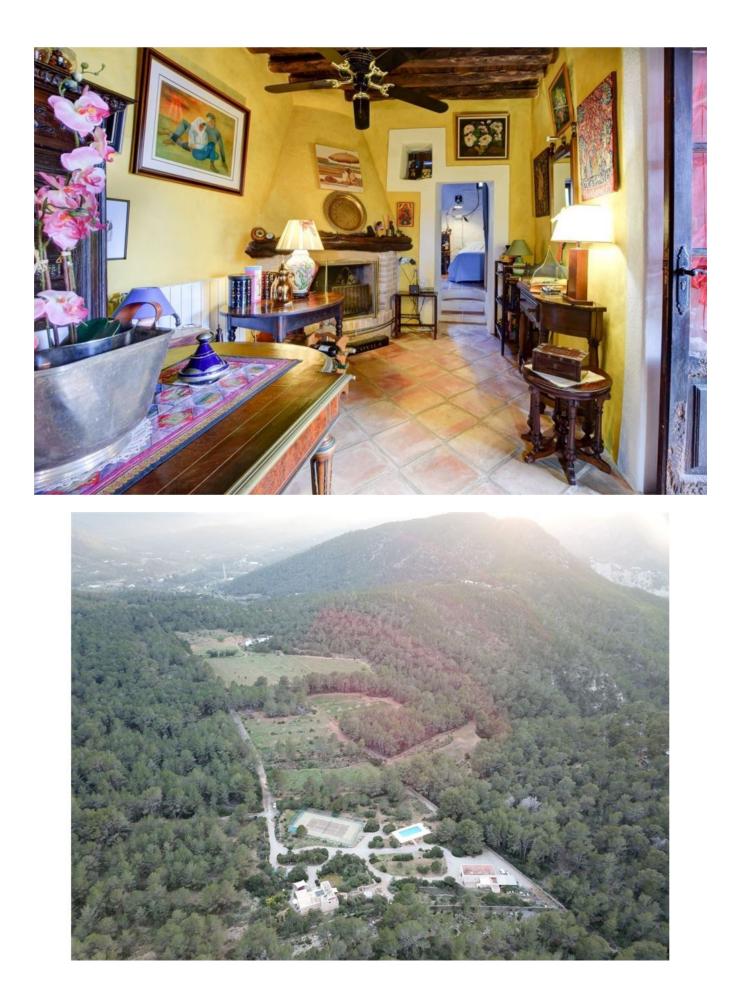

## DESCRIPTION

A very charming property in the north of Ibiza in Cala San Vincente. It has a large land and therefore offers a lot of privacy. Furthermore it possesses its own tennis court and a pool.

Guests find their place in the adjoining guesthouse. The carport can accommodate two cars. The roots of the main house are based on a small finca which was originally built in 1890.

All buildings on this this plot are legal and it has a huge potential for further development.

The perfect property for those who love nature.

Ctra, Jesus 101, Edif Centro, Planta Baja, Local 5, 07819 Jesus, Ibiza, Spain