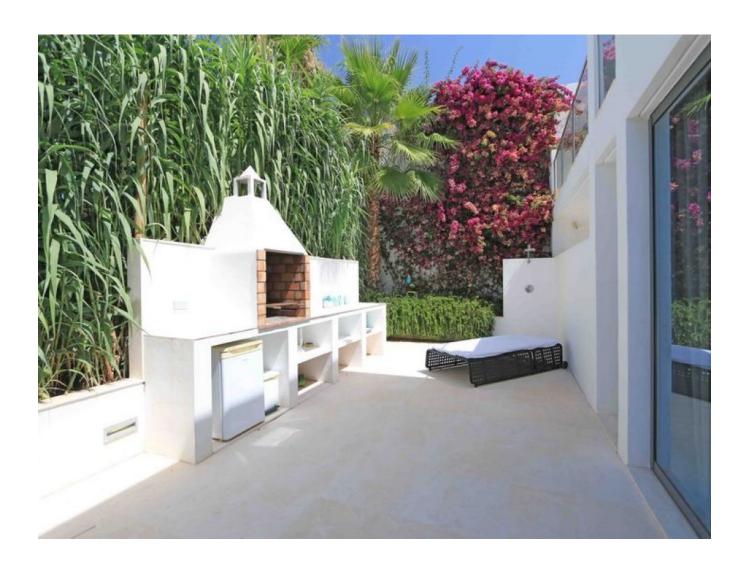

The lower floor has a its own entrance and consists of 1 double bedroom with a bathroom en suite and a salon.

The lower floor has been currently expanded with an extra bedroom of 29 m2. Only the finest materials, limestone floors, bathrooms covered with slate stone were used here. Furthermore it offers a side terrace with BBQ and dining area overlooking the sea and Es Vedrà. A parking space is included in price. Air condition (hot and cold) and radiant floor heating on the upper floor provide the required warmth in the winter month.