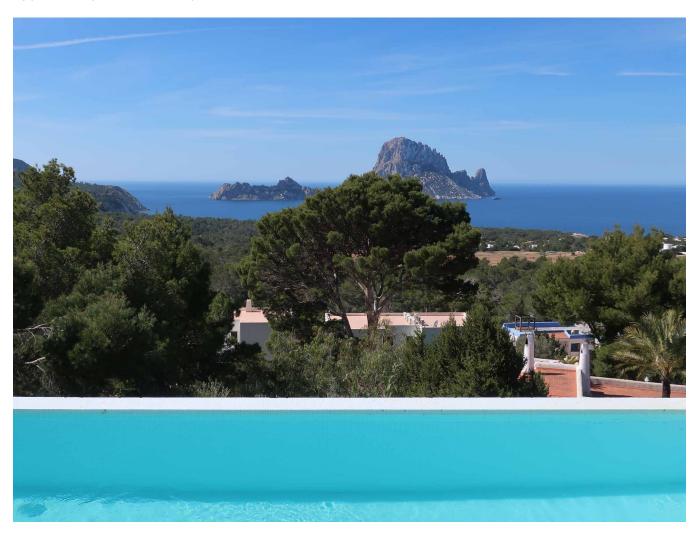

## **DESCRIPTION**

Townhouse in a modern residential where straight lines inspire its architecture. Situated in the west side of Ibiza and offering phenomenal sunset views.

Divided into two floors with patio.

There are 2 bedrooms and 2 bathrooms on the first floor, one of them en-suite. As well as a living room, a fully equipped kitchen with Bosch appliances a nice terrace with pool overlooking the sea and the famous rock of Es Vedrá.

The lower floor has a its own entrance and consists of 1 double bedroom with a bathroom en suite and a salon.

The lower floor has been currently expanded with an extra bedroom of 29 m2. Only the finest materials, limestone floors, bathrooms covered with slate stone were used here. Furthermore it offers a side terrace with BBQ and dining area overlooking the sea and Es Vedrà. A parking space is included in price. Air condition (hot and cold) and radiant floor heating on the upper floor provide the required warmth in the winter month.