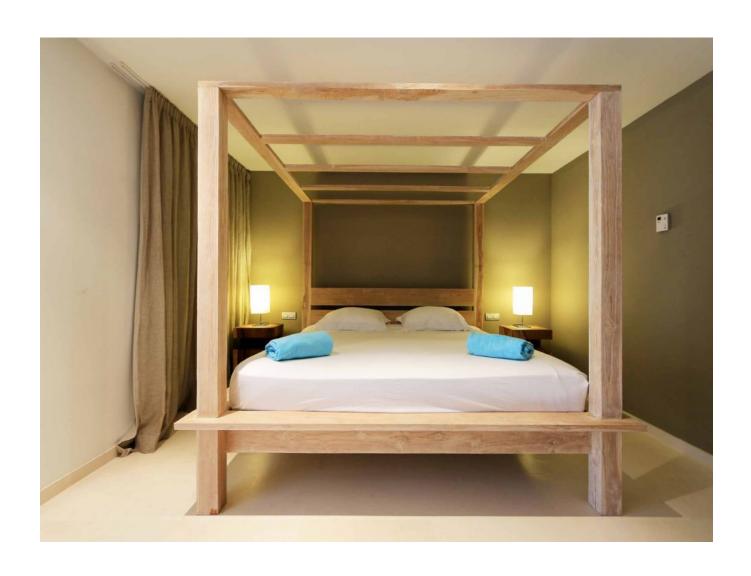

There are 2 bedrooms and 2 bathrooms on the first floor, one of them en-suite. As well as a living room, a fully equipped kitchen with Bosch appliances a nice terrace with pool overlooking the sea and the famous rock of Es Vedrá.

The lower floor has a its own entrance and consists of 1 double bedroom with a bathroom en suite and a salon.

The lower floor has been currently expanded with an extra bedroom of 29 m2. Only the finest materials, limestone floors, bathrooms covered with slate stone were used here. Furthermore it offers a side terrace with BBQ and dining area overlooking the sea and Es Vedrà. A parking space is included in price. Air condition (hot and cold) and radiant floor heating on the upper floor provide the required warmth in the winter month.