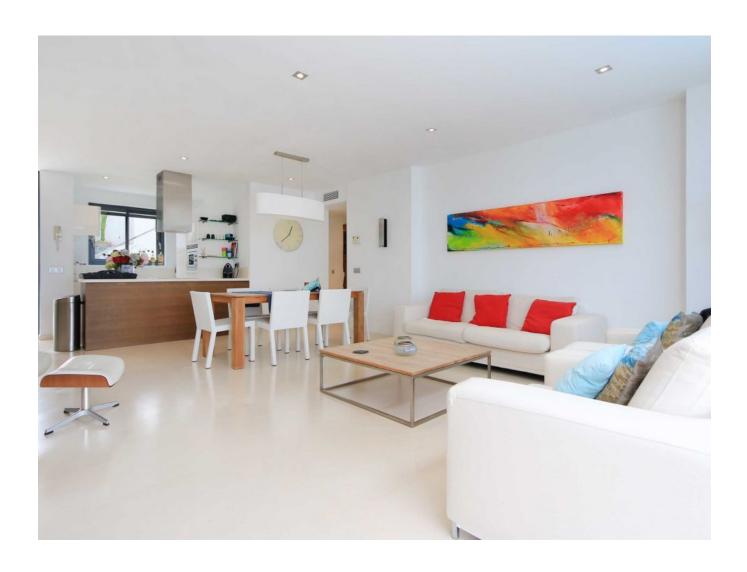

There are 2 bedrooms and 2 bathrooms on the first floor, one of them en-suite. As well as a living room, a fully equipped kitchen with Bosch appliances a nice terrace with pool overlooking the sea and the famous rock of Es Vedrá.