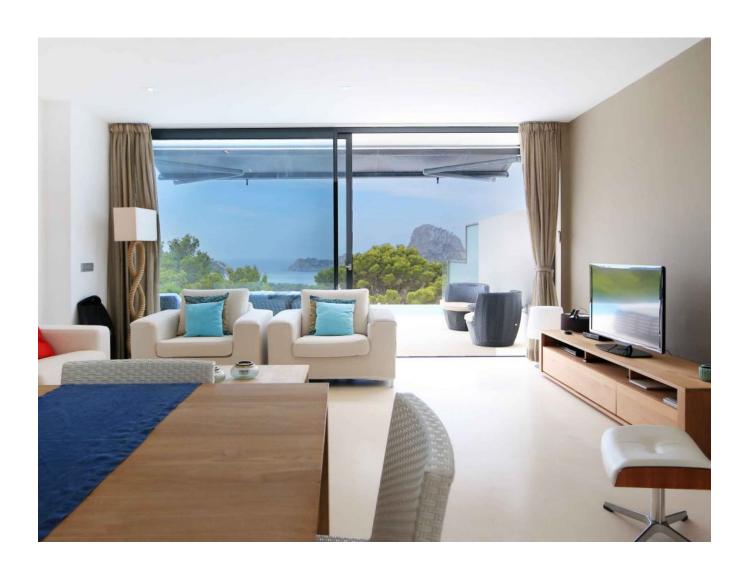

There are 2 bedrooms and 2 bathrooms on the first floor, one of them en-suite. As well as a living room, a fully equipped kitchen with Bosch appliances a nice terrace with pool overlooking the sea and the famous rock of Es Vedrá.