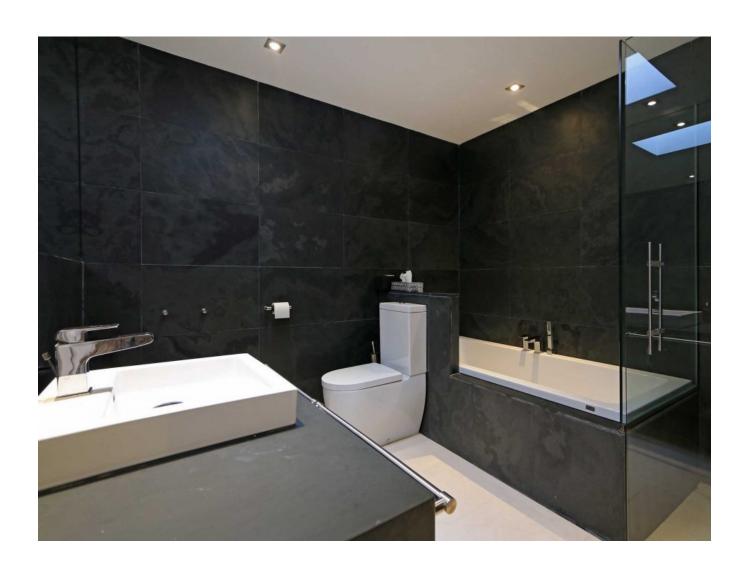

The lower floor has a its own entrance and consists of 1 double bedroom with a bathroom en suite and a salon.

The lower floor has been currently expanded with an extra bedroom of 29 m2. Only the finest materials, limestone floors, bathrooms covered with slate stone were used here. Furthermore it offers a side terrace with BBQ and dining area overlooking the sea and Es Vedrà. A parking space is included in price. Air condition (hot and cold) and radiant floor heating on the upper floor provide the required warmth in the winter month.