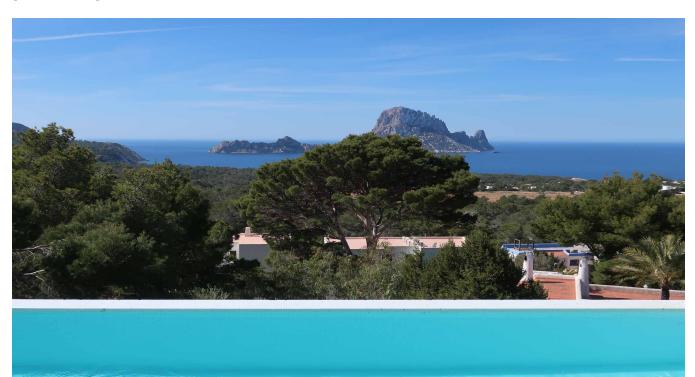

## **DESCRIPTION**

Townhouse in a modern residential where straight lines inspire its architecture. Situated in the west side of Ibiza and offering phenomenal sunset views.

Divided into two floors with patio.

There are 2 bedrooms and 2 bathrooms on the first floor, one of them en-suite. As well as a living room, a fully equipped kitchen with Bosch appliances a nice terrace with pool overlooking the sea and the famous rock of Es Vedrá.

The lower floor has a its own entrance and consists of 1 double bedroom with a bathroom en suite and a salon.

The lower floor has been currently expanded with an extra bedroom of 29 m2. Only the finest materials, limestone floors, bathrooms covered with slate stone were used here. Furthermore it offers a side terrace with BBQ and dining area overlooking the sea and Es Vedrà. A parking space is included in price. Air condition (hot and cold) and radiant floor heating on the upper floor provide the required warmth in the winter month.