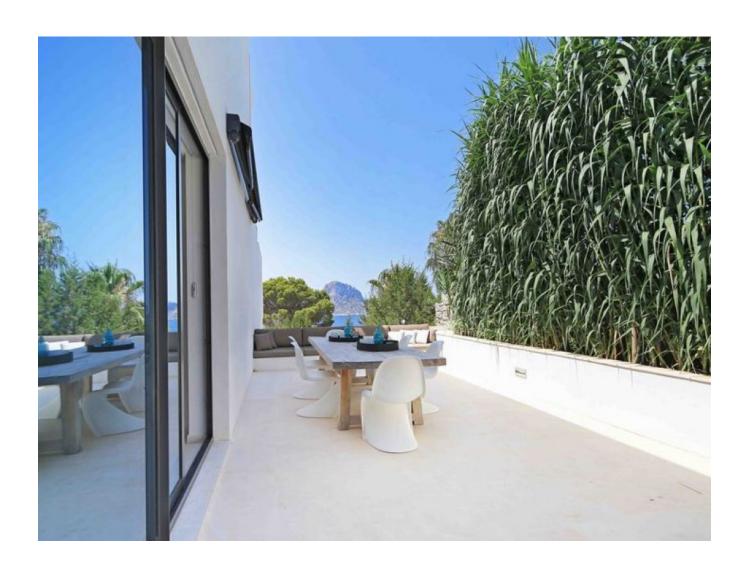

There are 2 bedrooms and 2 bathrooms on the first floor, one of them en-suite. As well as a living room, a fully equipped kitchen with Bosch appliances a nice terrace with pool overlooking the sea and the famous rock of Es Vedrá.

The lower floor has a its own entrance and consists of 1 double bedroom with a bathroom en suite and a salon.

The lower floor has been currently expanded with an extra bedroom of 29 m2. Only the finest materials, limestone floors, bathrooms covered with slate stone were used here. Furthermore it offers a side terrace with BBQ and dining area overlooking the sea and Es Vedrà. A parking space is included in price. Air condition (hot and cold) and radiant floor heating on the upper floor provide the required warmth in the winter month.