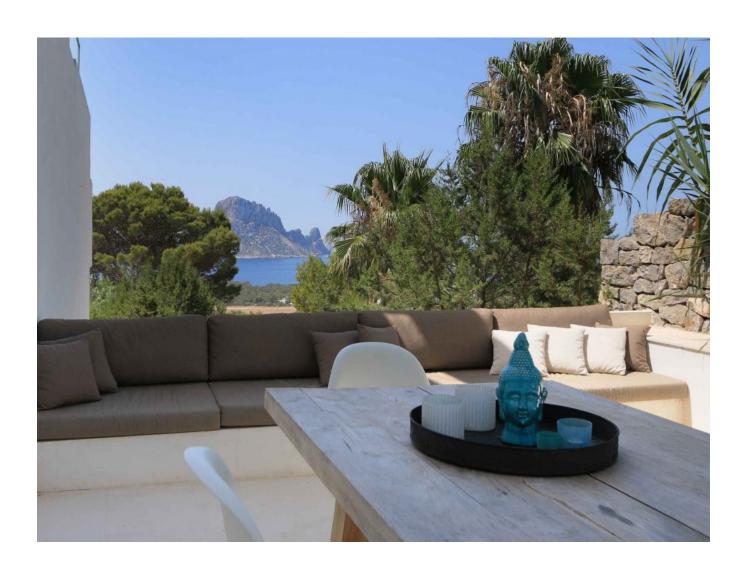

## **DESCRIPTION**

Townhouse in a modern residential where straight lines inspire its architecture. Situated in the west side of Ibiza and offering phenomenal sunset views.

Divided into two floors with patio.

There are 2 bedrooms and 2 bathrooms on the first floor, one of them en-suite. As well as a living room, a fully equipped kitchen with Bosch appliances a nice terrace with pool overlooking the sea and the famous rock of Es Vedrá.