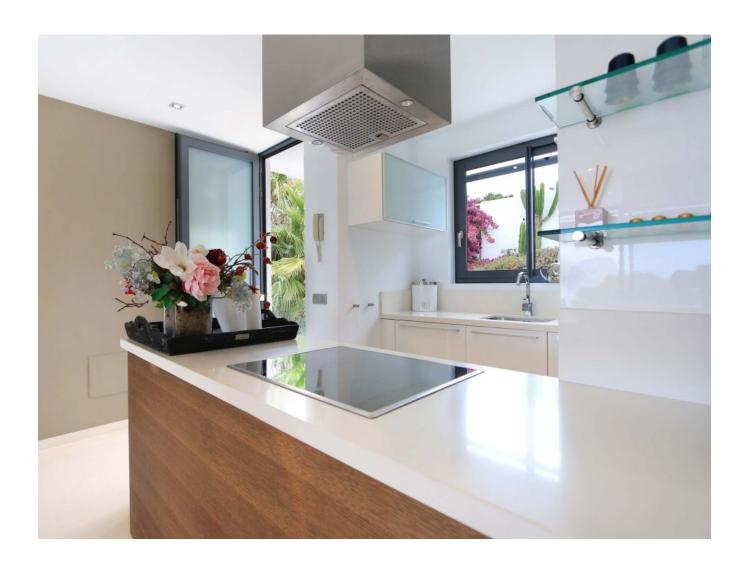

There are 2 bedrooms and 2 bathrooms on the first floor, one of them en-suite. As well as a living room, a fully equipped kitchen with Bosch appliances a nice terrace with pool overlooking the sea and the famous rock of Es Vedrá.