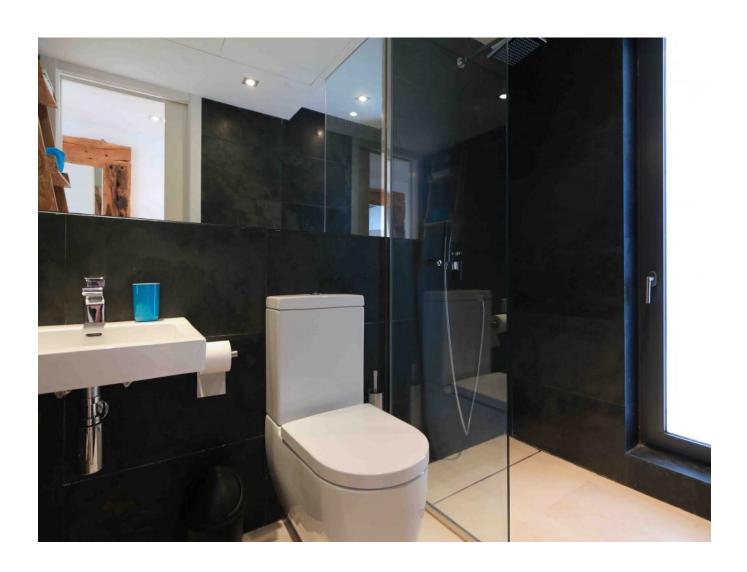

There are 2 bedrooms and 2 bathrooms on the first floor, one of them en-suite. As well as a living room, a fully equipped kitchen with Bosch appliances a nice terrace with pool overlooking the sea and the famous rock of Es Vedrá.

The lower floor has a its own entrance and consists of 1 double bedroom with a bathroom en suite and a salon.

The lower floor has been currently expanded with an extra bedroom of 29 m2. Only the finest materials, limestone floors, bathrooms covered with slate stone were used here. Furthermore it offers a side terrace with BBQ and dining area overlooking the sea and Es Vedrà. A parking space is included in price. Air condition (hot and cold) and radiant floor heating on the upper floor provide the required warmth in the winter month.