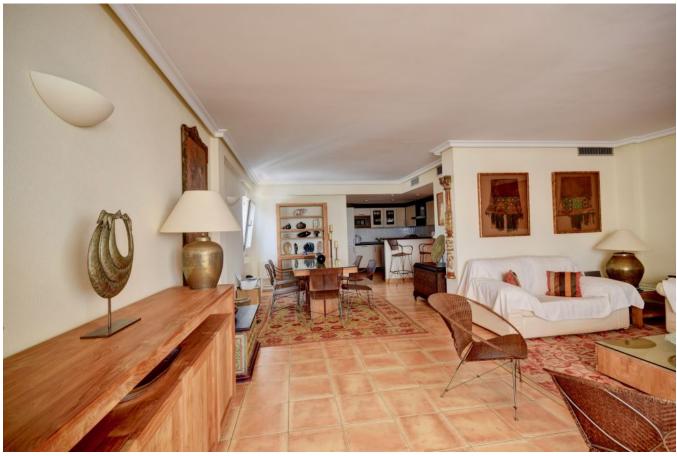

## DESCRIPTION

In one of the most beautiful places in Ibiza, in the city called <u>Santa Eulalia</u>, an impressive penthouse with a unique view of the sea is for sale!

The amplitude and the amenities created in 180 m2 of attic, are caused by connection of two apartments.

At your disposal there are three bedrooms, three bathrooms, laundry room, cozy kitchen, large bright living room with access to a lovely terrace and two separate balconies. The apartment has a

central climate control system.

The property has a garage.

Although the apartment is located near the center of the city, you can enjoy peace and tranquility.

From the terrace we can see magnificent views of the port of Santa Eulalia.