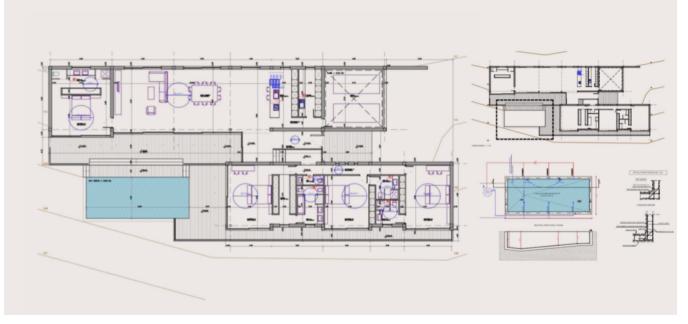

## DESCRIPTION

A unique opportunity for the development of a rustic property, in Ibiza's peaceful countryside, with breathtaking sea views to the west. Centrally located between Santa Gertrudis and San Rafeal. The designers of the project focus on creating a harmony between the land and property without compromising the natural beauty of the area. This project is no exception with a stunning four bedroom property, four bathroom design. Planning permission has already been granted.

The sunset and sea views, own water and already given license to build a 380m2 family home are only some of the main features of this amazing opportunity.

Ctra, Jesus 101, Edif Centro, Planta Baja, Local 5, 07819 Jesus, Ibiza, Spain