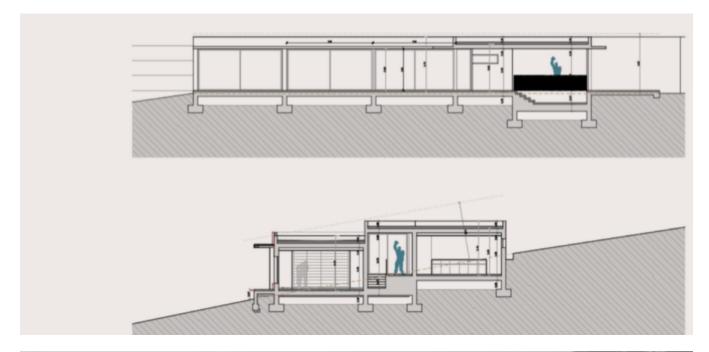

## DESCRIPTION

A unique opportunity for the development of a rustic property, in Ibiza's peaceful countryside, with breathtaking sea views to the west. Centrally located between Santa Gertrudis and San Rafeal. The designers of the project focus on creating a harmony between the land and property without compromising the natural beauty of the area. This project is no exception with a stunning four bedroom property, four bathroom design. Planning permission has already been granted.

The sunset and sea views, own water and already given license to build a 380m2 family home are only some of the main features of this amazing opportunity.

Ctra, Jesus 101, Edif Centro, Planta Baja, Local 5, 07819 Jesus, Ibiza, Spain