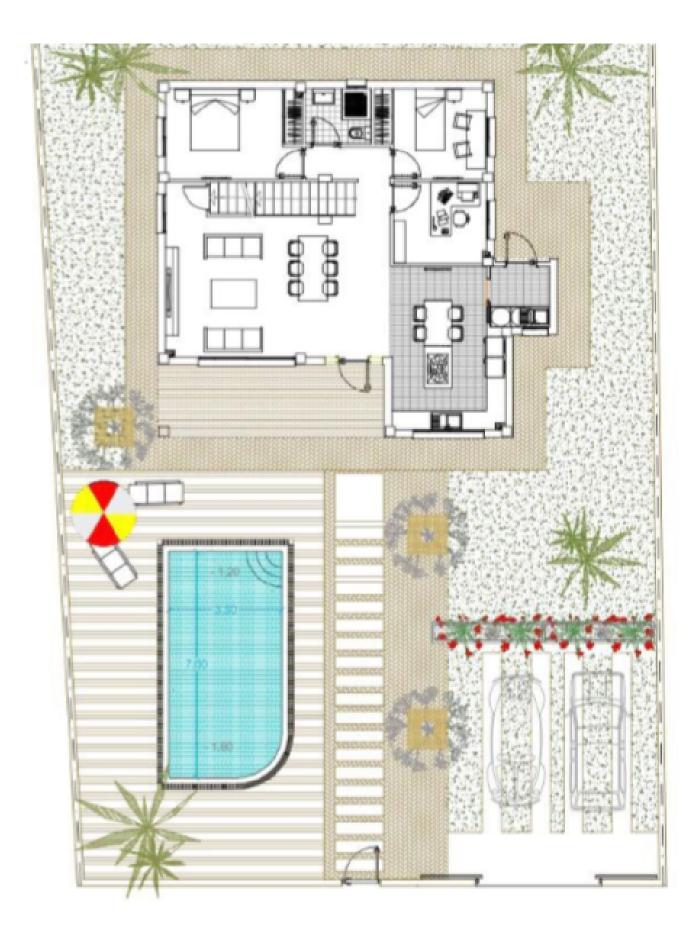

## DESCRIPTION

Urban land with license and construction project. Detached house on two floors plus basement. Flat plot in expanding urbanization, new construction of villas for families on the island. With services such as supermarket, nursery, sports facilities. The mountain at 5 min, airport at 7 min. The village of Sant Jordi at 3 min, the beach at 10 min. bus stop 3 min. A great opportunity in strategic area.

| SUPERFICIES UTILES POR HABITACULOS |           |
|------------------------------------|-----------|
| Sotano                             | 55,00 m2  |
| TOTAL SOTANO                       | 55,00 m2  |
| Porche                             | 7,88 m2   |
| Salon-comedor                      | 31,21 m2  |
| Cocina                             | 16,53 m2  |
| Lavadero                           | 3,44 m2   |
| Distribuidor                       | 4,20 m2   |
| Baño 1                             | 3,44 m2   |
| Dormitorio 1                       | 11,78 m2  |
| Dormitorio 2                       | 9,06 m2   |
| Despacho                           | 7,18 m2   |
| TOTAL PLANTA BAJA                  | 94,72 m2  |
| Estar                              | 26,48 m2  |
| Dormitorio principal               | 12,58 m2  |
| Vestidor                           | 4,88 m2   |
| Baño 2                             | 5,22 m2   |
| Dormitorio 3                       | 10,58 m2  |
| TOTAL PLANTA 1*                    | 59,74 m2  |
| TOTAL                              | 154,46 m2 |
| Terraza                            | 46,44 m2  |

| SUP. CONSTRUIDA PLANTA BAJA    | 113,30 m2 |
|--------------------------------|-----------|
| SUP. CONSTRUIDA PLANTA PRIMERA | 70,33 m2  |
| SUP CONSTRUIDA SOBRE RASANTE   | 183,66 m2 |
| SUP CONSTRUIDA BAJO RASANTE    | 63,29 m2  |
| SUPERFICIE TOTAL CONSTRUIDA    | 240,69 m2 |