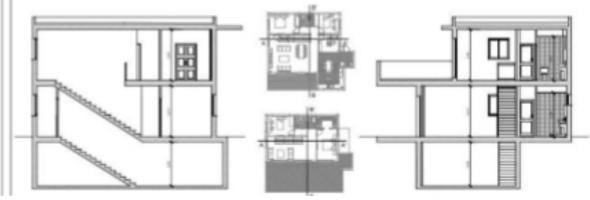

## DESCRIPTION

Urban land with license and construction project. Detached house on two floors plus basement. Flat plot in expanding urbanization, new construction of villas for families on the island. With services such as supermarket, nursery, sports facilities. The mountain at 5 min, airport at 7 min. The village of Sant Jordi at 3 min, the beach at 10 min. bus stop 3 min. A great opportunity in strategic area.

| SUP. CONSTRUIDA PLANTA BAJA    | 113,30 m2 |
|--------------------------------|-----------|
| SUP. CONSTRUIDA PLANTA PRIMERA | 70,33 m2  |
| SUP CONSTRUIDA SOBRE RASANTE   | 183,66 m2 |
| SUP CONSTRUIDA BAJO RASANTE    | 63,29 m2  |
| SUPERFICIE TOTAL CONSTRUIDA    | 240,69 m2 |