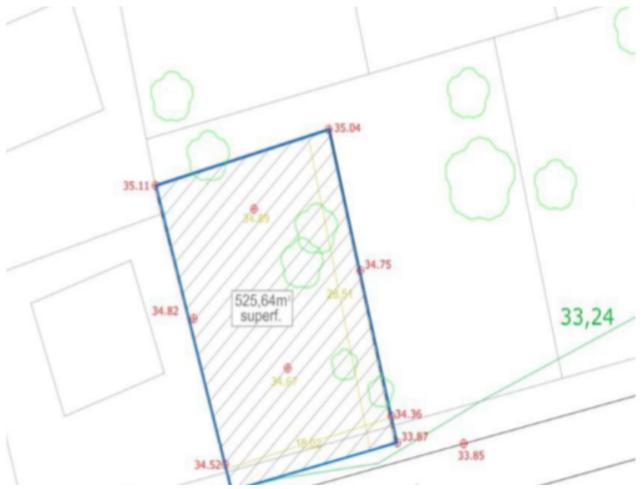

## **GENERAL INFORMATION**

Property Ref: Location: N. Bedroom: M<sup>2</sup> Property: CW-ENZ-55 Sa Carroca 4 526 Category: Area: N. Bathroom: M<sup>2</sup> Inside: Villas, Land Sa Carroca 4 238

This property is not for sale until the energy certificate has not been submitted.