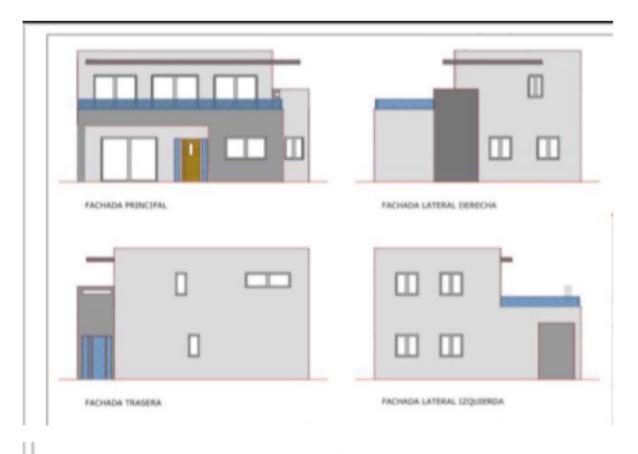

## DESCRIPTION

Urban land with license and construction project. Detached house on two floors plus basement. Flat plot in expanding urbanization, new construction of villas for families on the island. With services such as supermarket, nursery, sports facilities. The mountain at 5 min, airport at 7 min. The village of Sant Jordi at 3 min, the beach at 10 min. bus stop 3 min. A great opportunity in strategic area.