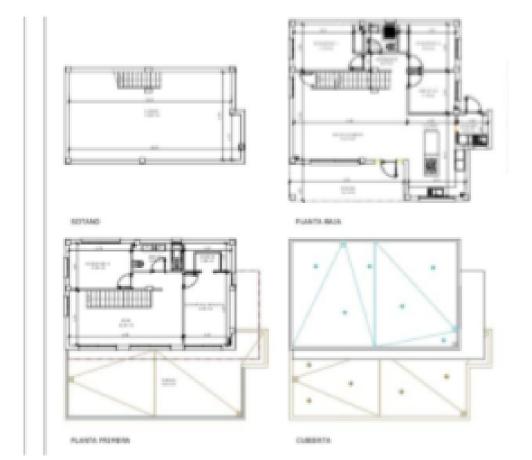

| SUPERFICIES UTILES POR HABITACULOS |           |
|------------------------------------|-----------|
| Sotano                             | 55,00 m2  |
| TOTAL SOTANO                       | 55,00 m2  |
| Porche                             | 7,88 m2   |
| Salon-comedor                      | 31,21 m2  |
| Cocina                             | 16,53 m2  |
| Lavadero                           | 3,44 m2   |
| Distribuidor                       | 4,20 m2   |
| Baño 1                             | 3,44 m2   |
| Dormitorio 1                       | 11,78 m2  |
| Dormitorio 2                       | 9,06 m2   |
| Despacho                           | 7,18 m2   |
| TOTAL PLANTA BAJA                  | 94,72 m2  |
| Estar                              | 26,48 m2  |
| Dormitorio principal               | 12,58 m2  |
| Vestidor                           | 4,88 m2   |
| Baño 2                             | 5,22 m2   |
| Dormitorio 3                       | 10,58 m2  |
| TOTAL PLANTA 1*                    | 59,74 m2  |
| TOTAL                              | 154,46 m2 |
| Terraza                            | 46,44 m2  |

| SUP. CONSTRUIDA PLANTA BAJA    | 113,30 m2 |
|--------------------------------|-----------|
| SUP. CONSTRUIDA PLANTA PRIMERA | 70,33 m2  |
| SUP CONSTRUIDA SOBRE RASANTE   | 183,66 m2 |
| SUP CONSTRUIDA BAJO RASANTE    | 63,29 m2  |
| SUPERFICIE TOTAL CONSTRUIDA    | 240,69 m2 |