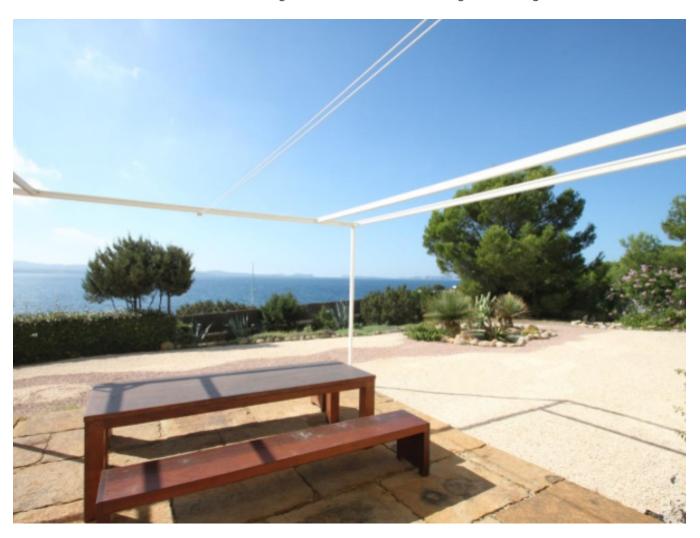

## **DESCRIPTION**

Large ground floor apartment with sea and sunset views near the <u>beaches</u>, south westernly orientated, sea access at 50mts from the property, community pool, large 800M2 private garden, community gardens.

All bedrooms have direct access to the garden, as well as the living and dining room.

Ctra, Jesus 101, Edif Centro, Planta Baja, Local 5, 07819 Jesus, Ibiza, Spain

Phone: +34 604 190 540 / 871 030 774 E-Mail: info@cw-ibiza.de Website: www.cw-ibiza.de