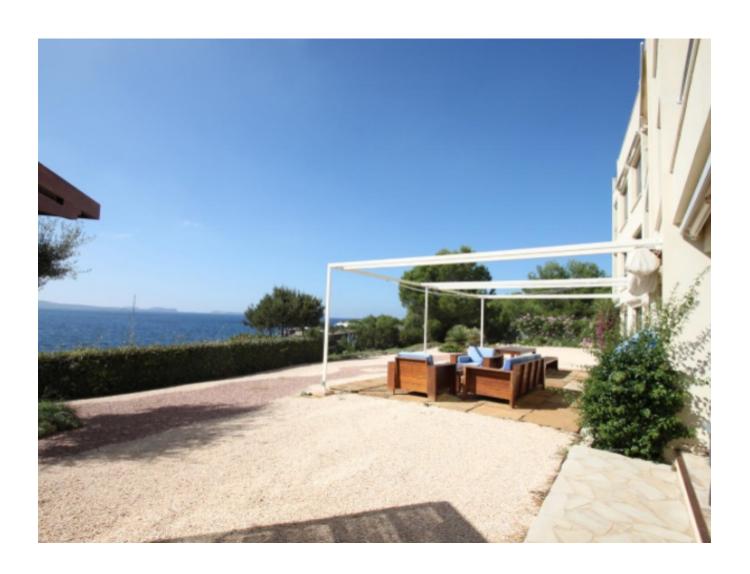

## **DESCRIPTION**

Large ground floor apartment with sea and sunset views near the <u>beaches</u>, south westernly orientated, sea access at 50mts from the property, community pool, large 800M2 private garden, community gardens.

All bedrooms have direct access to the garden, as well as the living and dining room.

Ctra, Jesus 101, Edif Centro, Planta Baja, Local 5, 07819 Jesus, Ibiza, Spain

Phone: +34 604 190 540 / 871 030 774 E-Mail: info@cw-ibiza.de Website: www.cw-ibiza.de