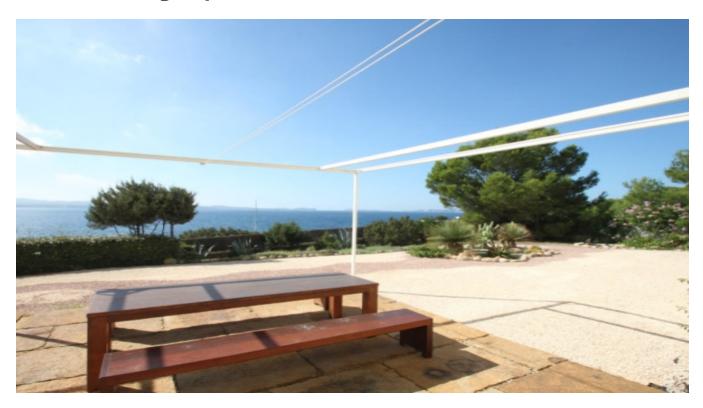

## **DESCRIPTION**

Large ground floor apartment with sea and sunset views near the <u>beaches</u>, south westernly orientated, sea access at 50mts from the property, community pool, large 800M2 private garden, community gardens.

All bedrooms have direct access to the garden, as well as the living and dining room.

Ctra, Jesus 101, Edif Centro, Planta Baja, Local 5, 07819 Jesus, Ibiza, Spain

Phone: +34 604 190 540 / 871 030 774 E-Mail: info@cw-ibiza.de Website: www.cw-ibiza.de