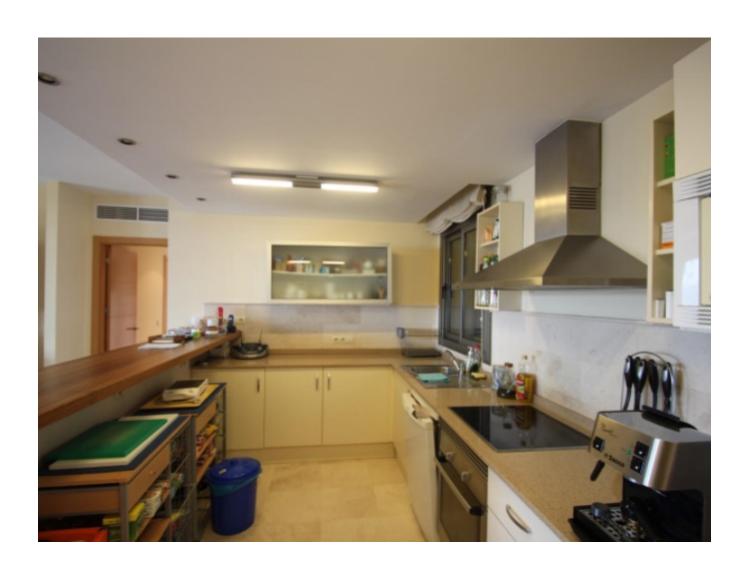

## **DESCRIPTION**

Large ground floor apartment with sea and sunset views near the <u>beaches</u>, south westernly orientated, sea access at 50mts from the property, community pool, large 800M2 private garden, community gardens.

The ground floor apartment, with a central entrance towards the living room, than the separated main suite at one side of the living room, the dining room and open kitchen with the 3 other bedrooms, from which one en-suite at the other end of the property.