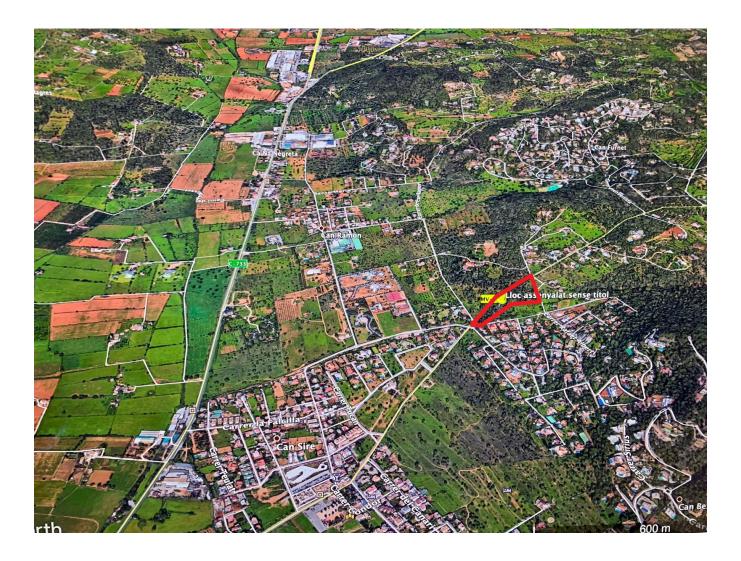

## Plot located in Jesus with a surface of 19.148 m2 for sale

## DESCRIPTION

Plot located in Jesus with a surface of 19.148 m2 in quality of Common Rustic Ground what allows the construction of a single-family house of up to 388 m2.

The land does not have yet the License but once obtained the same one can be delivered with the finished house. The land has been appraised with a market value of 1,490,265 Euros and with the house finished with a value of 3,613,117 Euros.