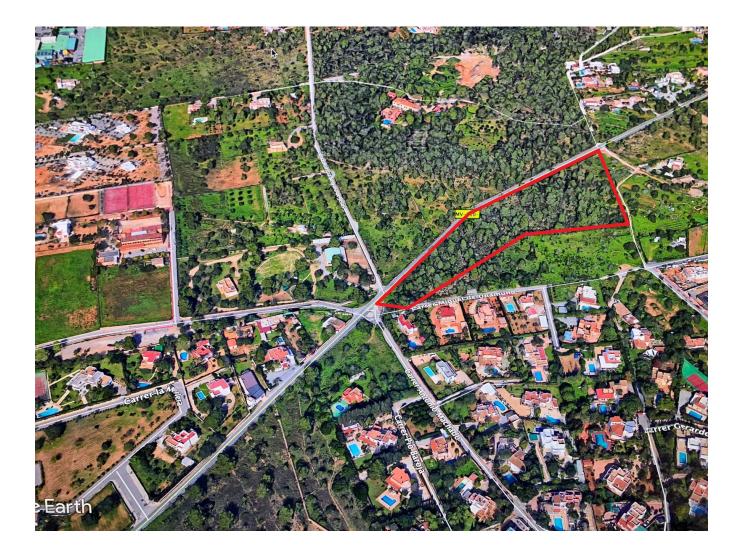

## Plot located in Jesus with a surface of 19.148 m2 for sale

## DESCRIPTION

Plot located in Jesus with a surface of 19.148 m2 in quality of Common Rustic Ground what allows the construction of a single-family house of up to 388 m2.

The land does not have yet the License but once obtained the same one can be delivered with the finished house. The land has been appraised with a market value of 1,490,265 Euros and with the house finished with a value of 3,613,117 Euros.