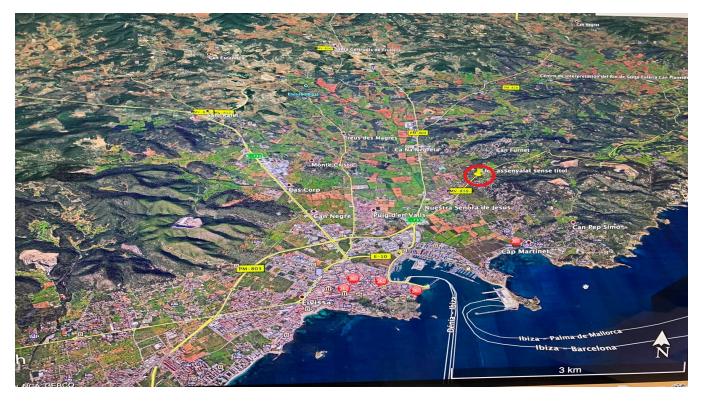

## Plot located in Jesus with a surface of 19.148 m2 for sale

## DESCRIPTION

Plot located in Jesus with a surface of 19.148 m2 in quality of Common Rustic Ground what allows the construction of a single-family house of up to 388 m2.

The land does not have yet the License but once obtained the same one can be delivered with the finished house. The land has been appraised with a market value of 1,490,265 Euros and with the house finished with a value of 3,613,117 Euros.