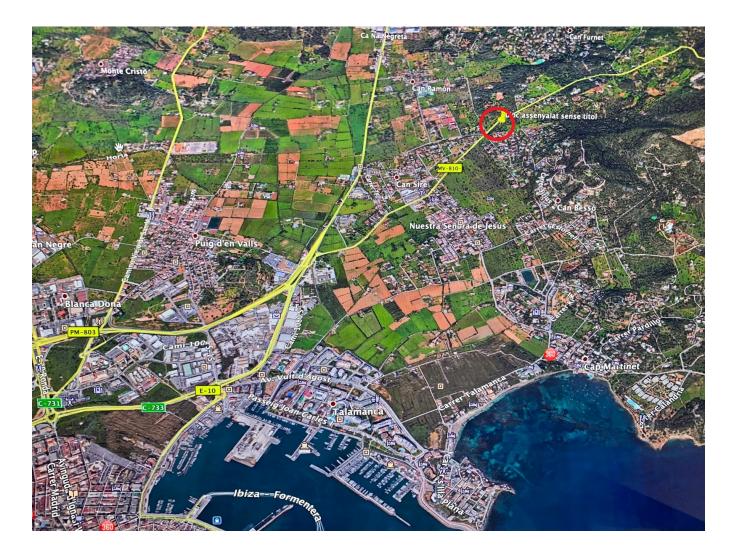

| Jesus |
| N. Bedroom:              | 5          | N. Bathroom:           | 5     |
| M <sup>2</sup> Property: | 19148      | M <sup>2</sup> Inside: | 388   |



This property is not for sale until the energy certificate has not been submitted.

## DESCRIPTION

Plot located in Jesus with a surface of 19.148 m2 in quality of Common Rustic Ground what allows the construction of a single-family house of up to 388 m2.

The land does not have yet the License but once obtained the same one can be delivered with the finished house. The land has been appraised with a market value of 1,490,265 Euros and with the house finished with a value of 3,613,117 Euros.

Currently the land has a selling price of 900.000 Euros and with the house finished keys in hand 2.450.000 Euros.













Ctra, Jesus 101, Edif Centro, Planta Baja, Local 5, 07819 Jesus, Ibiza, Spain

Phone: +34 604 190 540 / 871 030 774 E-Mail: info@cw-ibiza.de Website: www.cw-ibiza.de