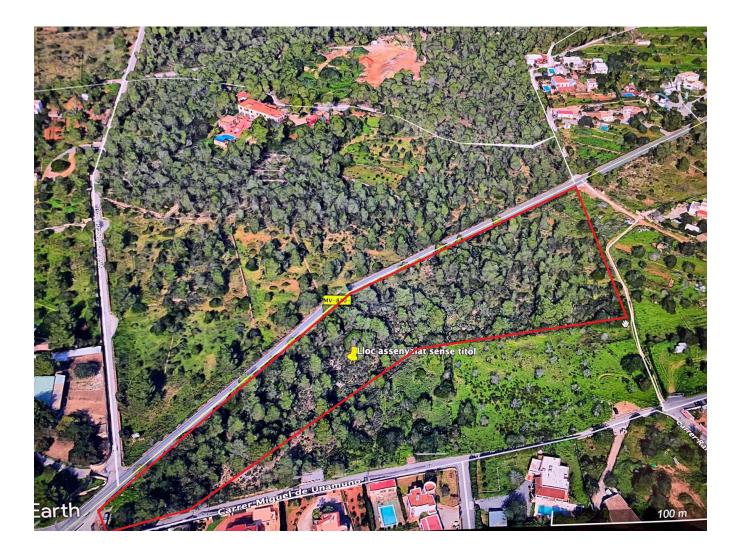

## Plot located in Jesus with a surface of 19.148 m2 for sale

## DESCRIPTION

Plot located in Jesus with a surface of 19.148 m2 in quality of Common Rustic Ground what allows the construction of a single-family house of up to 388 m2.

The land does not have yet the License but once obtained the same one can be delivered with the finished house. The land has been appraised with a market value of 1,490,265 Euros and with the house finished with a value of 3,613,117 Euros.