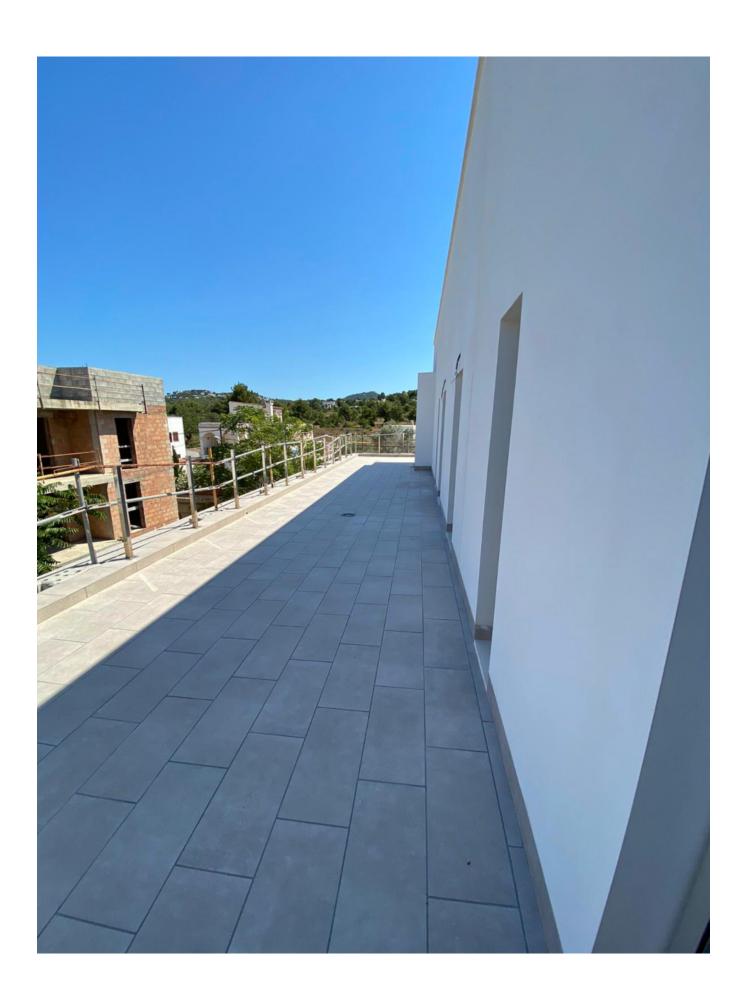

## DESCRIPTION

Nice Penthouse in Calle Canario-Jesús, covers a whole corner with a large terrace that can be accessed from any room in the house.

It consists of three bedrooms and two bathrooms, one of them en suite, kitchen, storage room and living room which together add up to approximately 90 m2 to which we must add the terrace of approximately 45 m2.