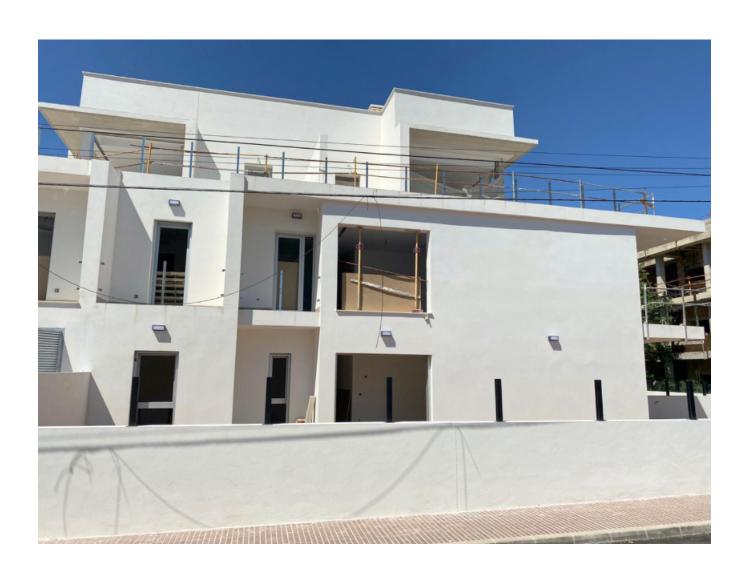

## Brand new built penthouse in Jesus

Price: 669.000 €

## DESCRIPTION

Nice Penthouse in Calle Canario-Jesús, covers a whole corner with a large terrace that can be accessed from any room in the house.

It consists of three bedrooms and two bathrooms, one of them en suite, kitchen, storage room and living room which together add up to approximately 90 m2 to which we must add the terrace of approximately 45 m2.