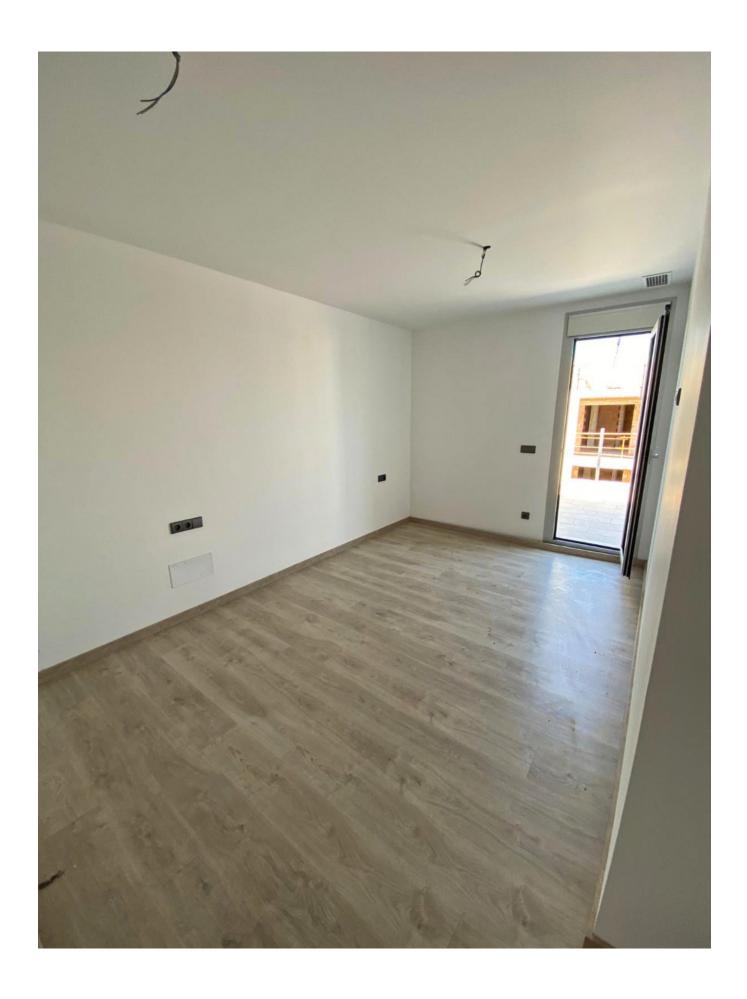

## DESCRIPTION

Nice Penthouse in Calle Canario-Jesús, covers a whole corner with a large terrace that can be accessed from any room in the house.

It consists of three bedrooms and two bathrooms, one of them en suite, kitchen, storage room and living room which together add up to approximately 90 m2 to which we must add the terrace of approximately 45 m2.

The exterior carpentry will integrate practicable and/or sliding windows of aluminium profiles

lacquered in dark grey colour and rough matt texture.

The ironworks are of extraordinary quality with hermetic closings of pressure and break of thermal bridge, which provides a high thermal and acoustic isolation and a great watertightness.