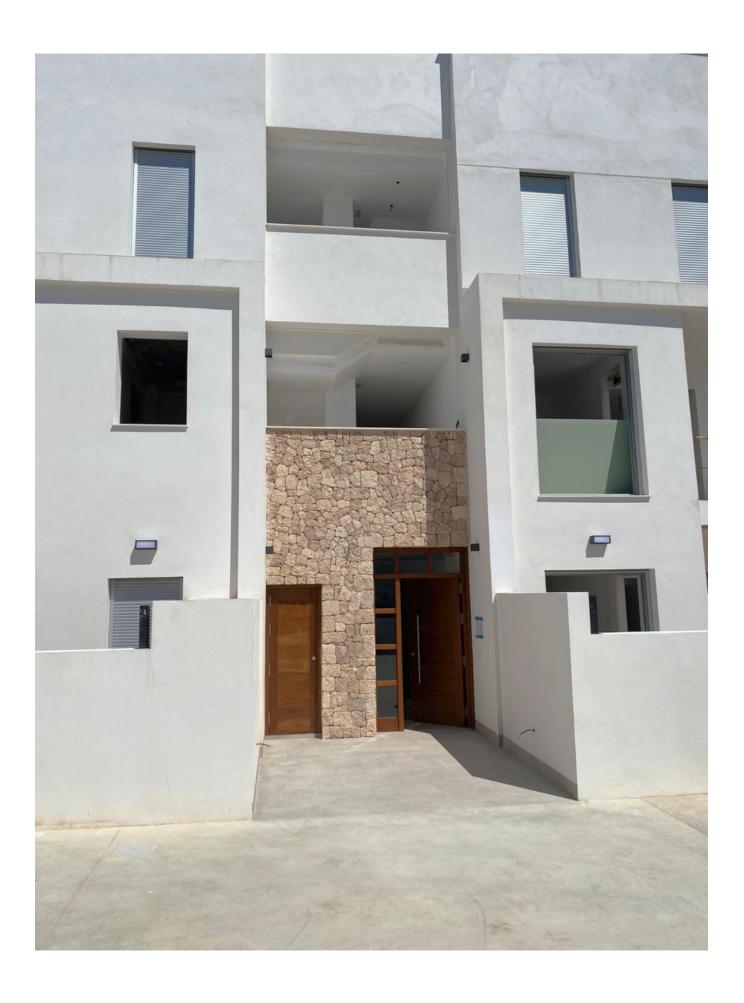

The entrance doors to the building are made of Iroko wood. Entrance doors to houses are made of smooth oak blocks, composed of: solid exposed heron of 70x30mm, with rubber for waterproofing, solid smooth oak flashing of 90x12mm, 3 point security lock, 4 security hinges, peephole, momo, half handle; installed on site and lacquered, fittings finished in satin stainless steel.