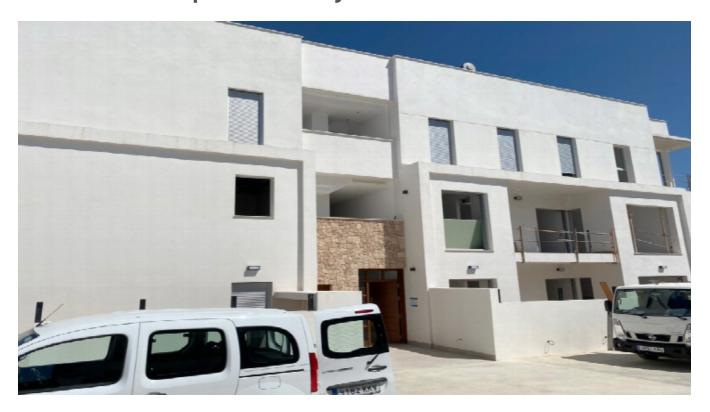

## Brand new built penthouse in Jesus

Price: 669.000 €

## DESCRIPTION

Nice Penthouse in Calle Canario-Jesús, covers a whole corner with a large terrace that can be accessed from any room in the house.

It consists of three bedrooms and two bathrooms, one of them en suite, kitchen, storage room and living room which together add up to approximately 90 m2 to which we must add the terrace of approximately 45 m2.