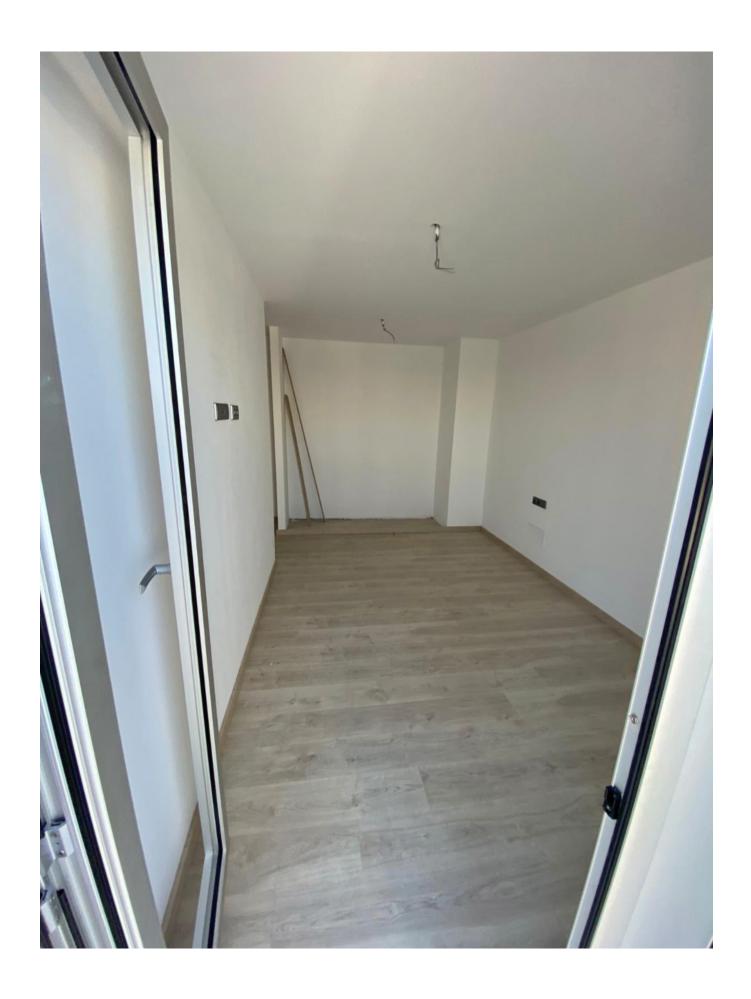

## DESCRIPTION

Nice Penthouse in Calle Canario-Jesús, covers a whole corner with a large terrace that can be accessed from any room in the house.

It consists of three bedrooms and two bathrooms, one of them en suite, kitchen, storage room and living room which together add up to approximately 90 m2 to which we must add the terrace of approximately 45 m2.