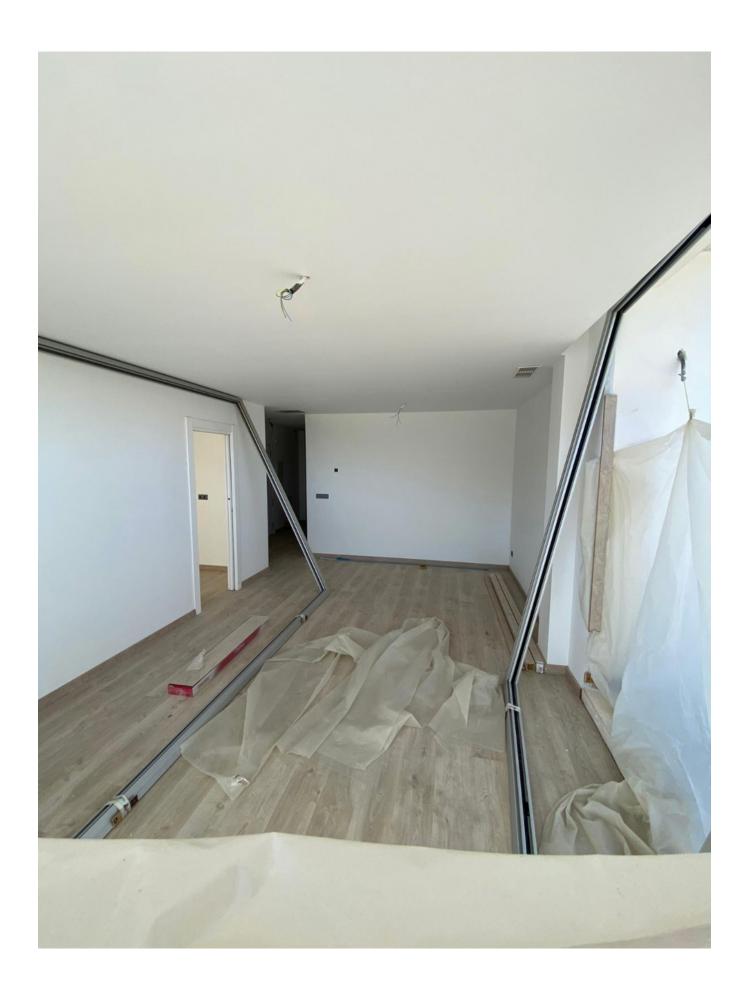

## DESCRIPTION

Nice Penthouse in Calle Canario-Jesús, covers a whole corner with a large terrace that can be accessed from any room in the house.

It consists of three bedrooms and two bathrooms, one of them en suite, kitchen, storage room and living room which together add up to approximately 90 m2 to which we must add the terrace of approximately 45 m2.

The exterior carpentry will integrate practicable and/or sliding windows of aluminium profiles

lacquered in dark grey colour and rough matt texture.

The ironworks are of extraordinary quality with hermetic closings of pressure and break of thermal bridge, which provides a high thermal and acoustic isolation and a great watertightness.