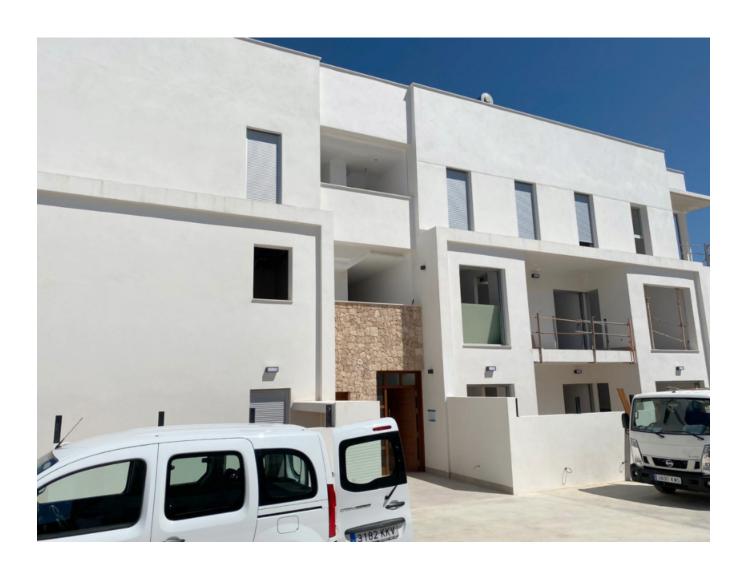

## Brand new built penthouse in Jesus

Price: 669.000 €

## DESCRIPTION

Nice Penthouse in Calle Canario-Jesús, covers a whole corner with a large terrace that can be accessed from any room in the house.

It consists of three bedrooms and two bathrooms, one of them en suite, kitchen, storage room and living room which together add up to approximately 90 m2 to which we must add the terrace of approximately 45 m2.