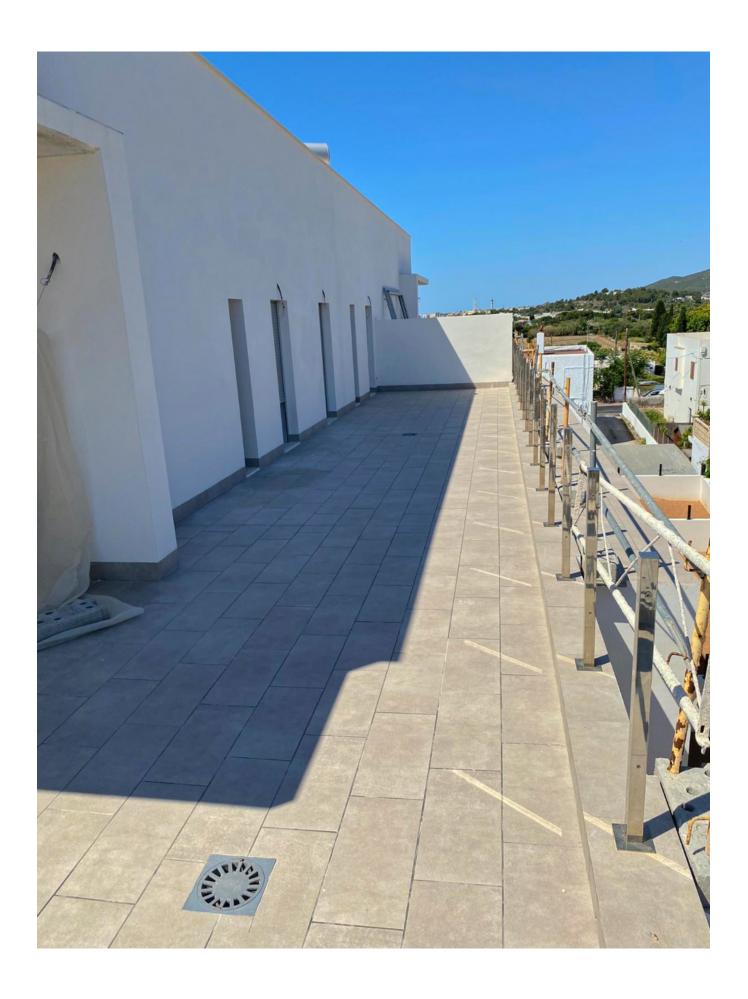

## DESCRIPTION

Nice Penthouse in Calle Canario-Jesús, covers a whole corner with a large terrace that can be accessed from any room in the house.

It consists of three bedrooms and two bathrooms, one of them en suite, kitchen, storage room and living room which together add up to approximately 90 m2 to which we must add the terrace of approximately 45 m2.