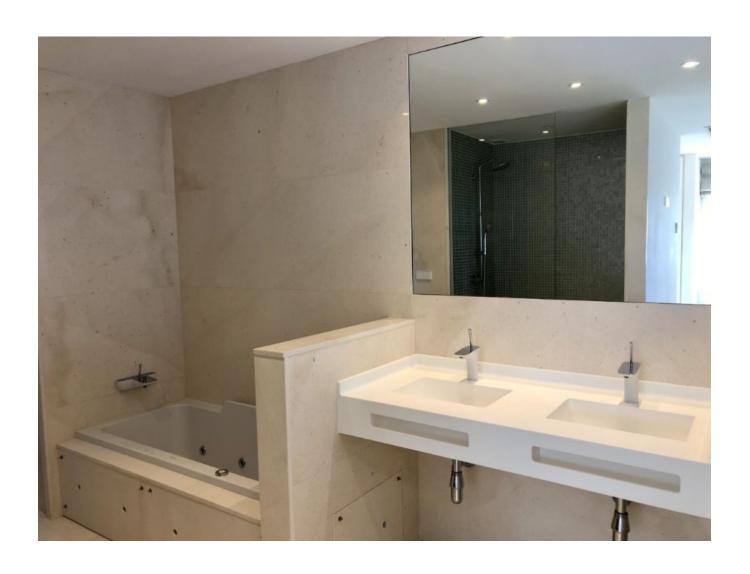

## **DESCRIPTION**

This spacious semi-detached house is located near Jesus. It is spread over 3 floors, which can be accessed via a lift.

On these 3 floors spread 3 bedrooms, each with bathroom ensuite, as well as a large living room with open kitchen and a guest toilet.

The finishings of the property are very high quality and modern.

In the basement there is a 90 m2 cellar, which is ideal to use as a gym, wine cellar or home cinema. Here you can let your ideas run free.