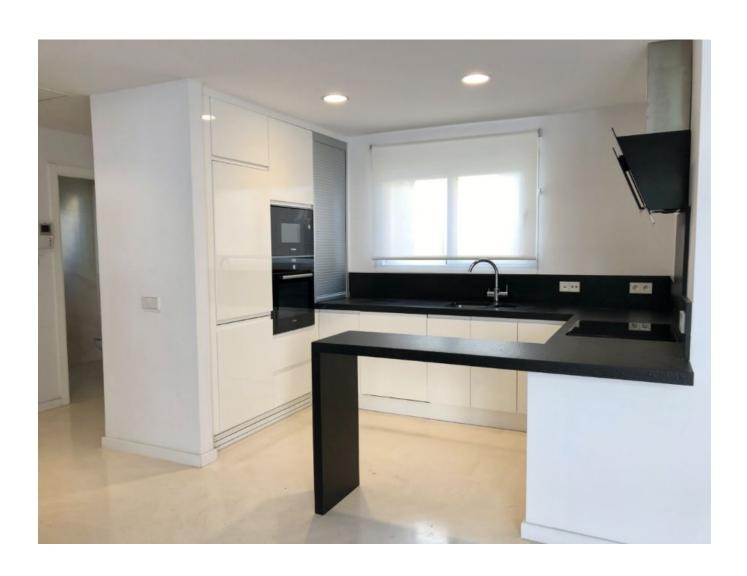

## **DESCRIPTION**

This spacious semi-detached house is located near Jesus. It is spread over 3 floors, which can be accessed via a lift.

On these 3 floors spread 3 bedrooms, each with bathroom ensuite, as well as a large living room with open kitchen and a guest toilet.

The finishings of the property are very high quality and modern.

In the basement there is a 90 m2 cellar, which is ideal to use as a gym, wine cellar or home cinema. Here you can let your ideas run free.