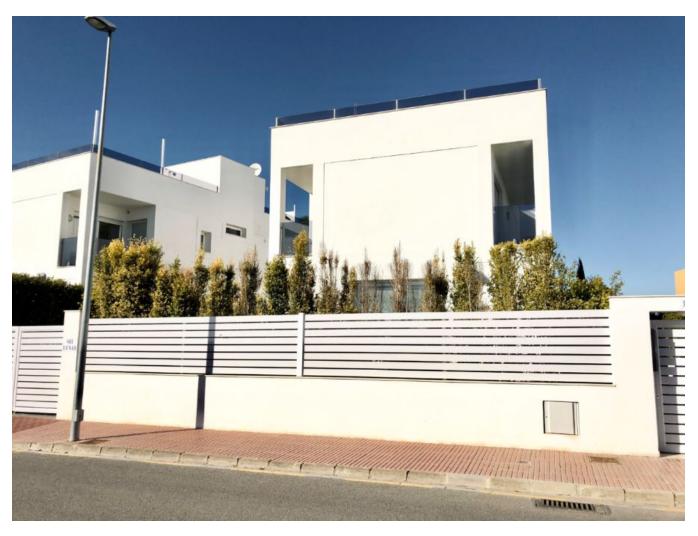

## New build semi-detached house with large roof terrace and elevator

Price: 892.500 €

## **DESCRIPTION**

This spacious semi-detached house is located near Jesus. It is spread over 3 floors, which can be accessed via a lift.

On these 3 floors spread 3 bedrooms, each with bathroom ensuite, as well as a large living room with open kitchen and a guest toilet.

The finishings of the property are very high quality and modern.

In the basement there is a 90 m2 cellar, which is ideal to use as a gym, wine cellar or home cinema. Here you can let your ideas run free.

The property has a garden with private pool, which is the perfect hideaway. A further highlight of this property is the spacious roof terrace from which one has a beautiful view of the neighbouring fields and even sees a small bit of dalt vila.