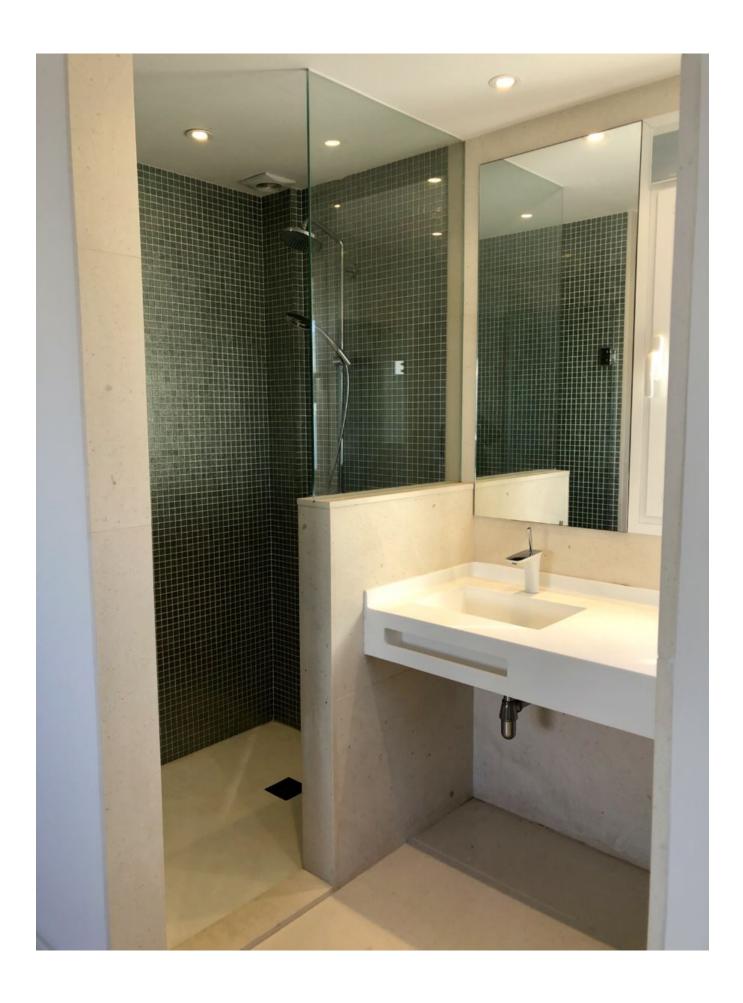

## **DESCRIPTION**

This spacious semi-detached house is located near Jesus. It is spread over 3 floors, which can be accessed via a lift.

On these 3 floors spread 3 bedrooms, each with bathroom ensuite, as well as a large living room with open kitchen and a guest toilet.