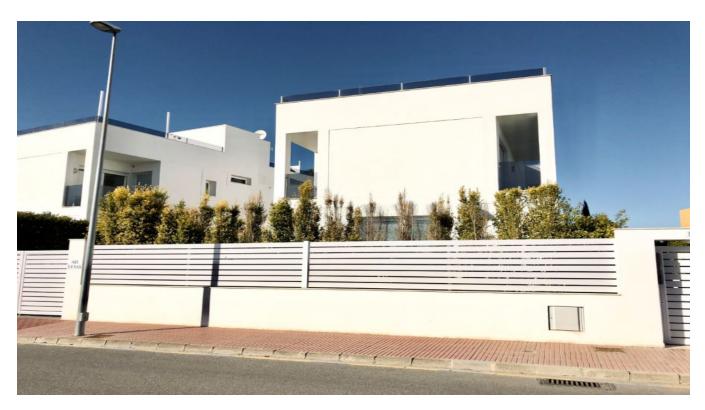

## New build semi-detached house with large roof terrace and elevator

Price: 892.500 €

## **DESCRIPTION**

This spacious semi-detached house is located near Jesus. It is spread over 3 floors, which can be accessed via a lift.

On these 3 floors spread 3 bedrooms, each with bathroom ensuite, as well as a large living room with open kitchen and a guest toilet.

The finishings of the property are very high quality and modern.

In the basement there is a 90 m2 cellar, which is ideal to use as a gym, wine cellar or home cinema. Here you can let your ideas run free.

The property has a garden with private pool, which is the perfect hideaway. A further highlight of this property is the spacious roof terrace from which one has a beautiful view of the neighbouring fields and even sees a small bit of dalt vila.