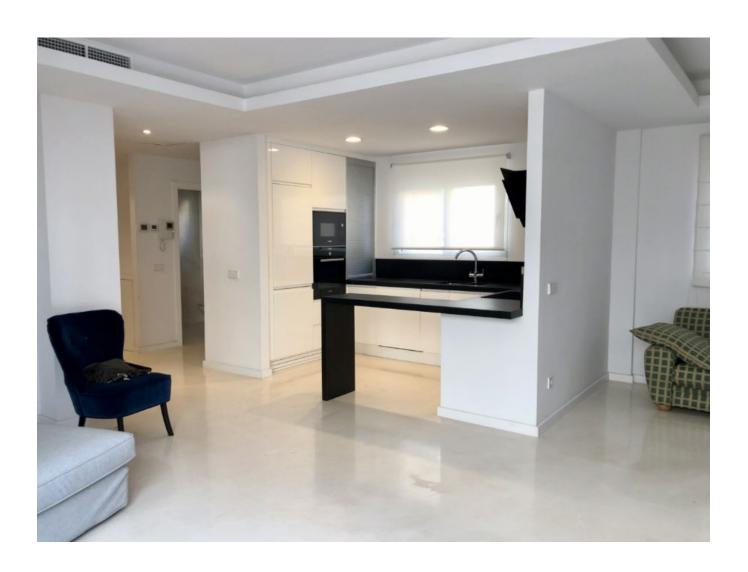

## **DESCRIPTION**

This spacious semi-detached house is located near Jesus. It is spread over 3 floors, which can be accessed via a lift.

On these 3 floors spread 3 bedrooms, each with bathroom ensuite, as well as a large living room with open kitchen and a guest toilet.

The finishings of the property are very high quality and modern.

In the basement there is a 90 m2 cellar, which is ideal to use as a gym, wine cellar or home cinema. Here you can let your ideas run free.