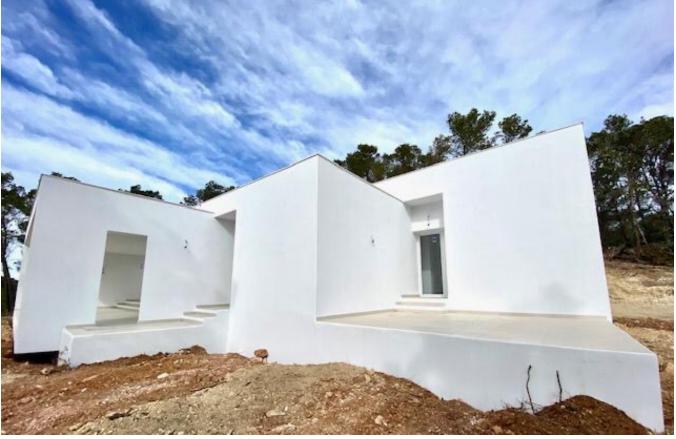

## Five bedroom villa around San Mateo on a 25,000 m2 plot

Price: 2.000.000 €

## DESCRIPTION

This beautiful villa is situated on the slope of a hill facing south, where the view extends from the fields of San Miguel, through Santa Gertrudis to Dalt Vila and the sea.

The house is spread on one level and has 4 bedrooms with 4 baths. The terraces are visually an extension of the living and dining area with stunning views. This view becomes even more magical from the rooftop, where you can see all the way to formentera. A licence has already been applied for to add a pool (6x5m) to the project and to make small improvements such as enlarging the windowfront of the bedrooms to enjoy the wonderful views from all angles of the house as well as