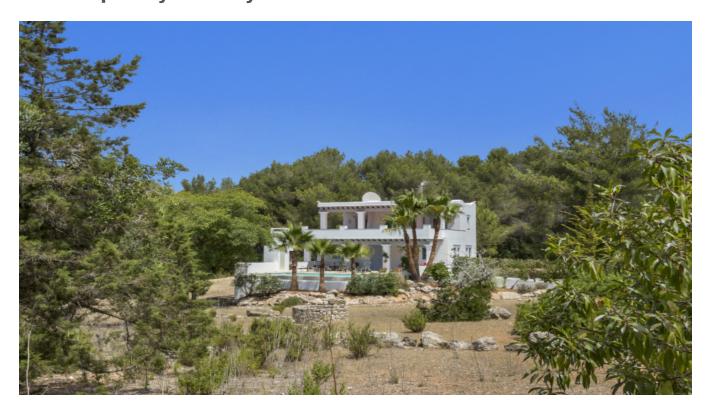

## **Contemporary country finca in forest near to Santa Gertrudis**

Price: 1.500.000 €

## DESCRIPTION

Nice house with 4 bedrooms, 3 bathrooms, large pool, forest view, parking and security. Contemporary country finca in forest setting with pool and terrace + Double / twin garden studio with separate entrance and ensuite bathroom

Set in 11,000 sq m of pine forest in tranquil surroundings with a meditation area in the forest. Located centrally between Santa Gertrudis and San Lorenzo with easy access to many of the island's best restaurants, villages and beaches. House keeps naturally cool in Summer and has air con and is warm in Autumn and winter.