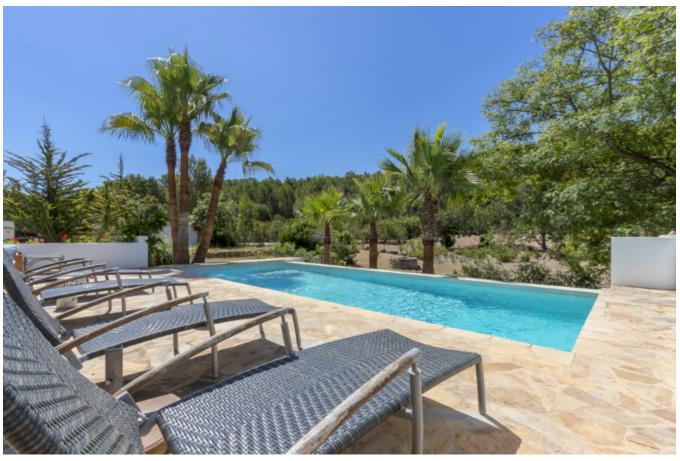

## DESCRIPTION

Nice house with 4 bedrooms, 3 bathrooms, large pool, forest view, parking and security. Contemporary country finca in forest setting with pool and terrace + Double / twin garden studio with separate entrance and ensuite bathroom

- Ø twin or double bedroom with bathroom, shower, utility area, washing machine
- Ø Upper terrace with day beds and chill out area overlooking forest
- Ø Large pool and chill out area with outdoor dining and BBQ
- Ø Lounge, well equipped kitchen, utility area
- Ø Fast wifi, connection in all bedroom