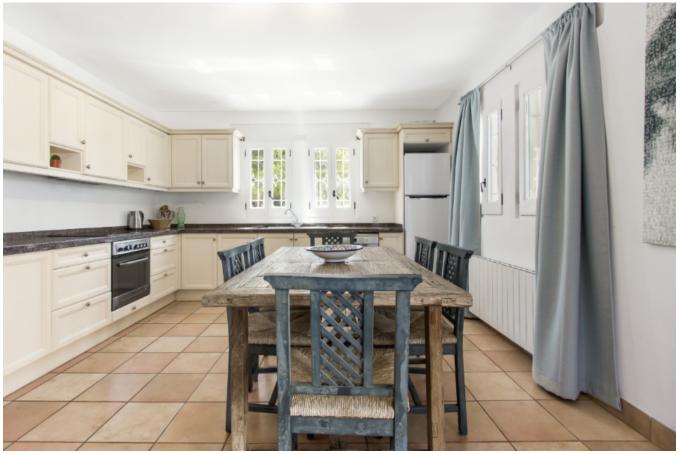

Open plan well equipped kitchen, fridge and freezer; large outdoor and indoor dining areas and terraces; lounge, library of uplifting books.

Washing machine and utility area. Beach and house towels and fresh linens supplied. Hairdryers, games, library. Two fast internet services in the house and casita, suitable for streaming movies and Skype