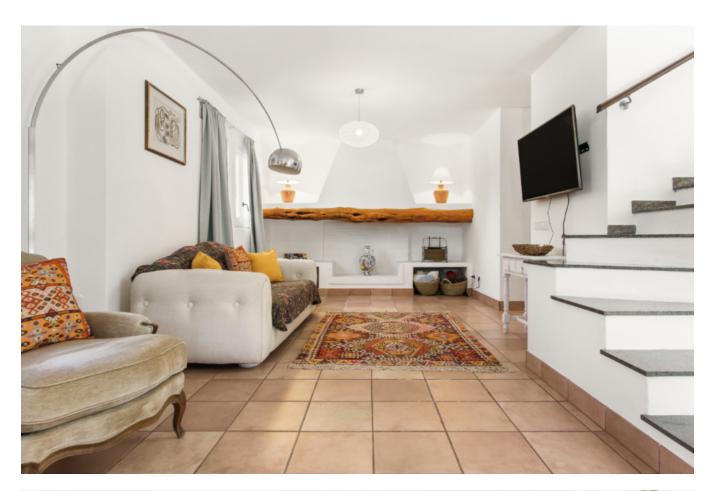

## DESCRIPTION

Nice house with 4 bedrooms, 3 bathrooms, large pool, forest view, parking and security. Contemporary country finca in forest setting with pool and terrace + Double / twin garden studio with separate entrance and ensuite bathroom

Open plan well equipped kitchen, fridge and freezer; large outdoor and indoor dining areas and terraces; lounge, library of uplifting books.

Washing machine and utility area. Beach and house towels and fresh linens supplied. Hairdryers, games, library. Two fast internet services in the house and casita, suitable for streaming movies and Skype

- Ø twin or double bedroom with bathroom, shower, utility area, washing machine
- Ø Upper terrace with day beds and chill out area overlooking forest
- Ø Large pool and chill out area with outdoor dining and BBQ
- Ø Lounge, well equipped kitchen, utility area
- Ø Fast wifi, connection in all bedroom