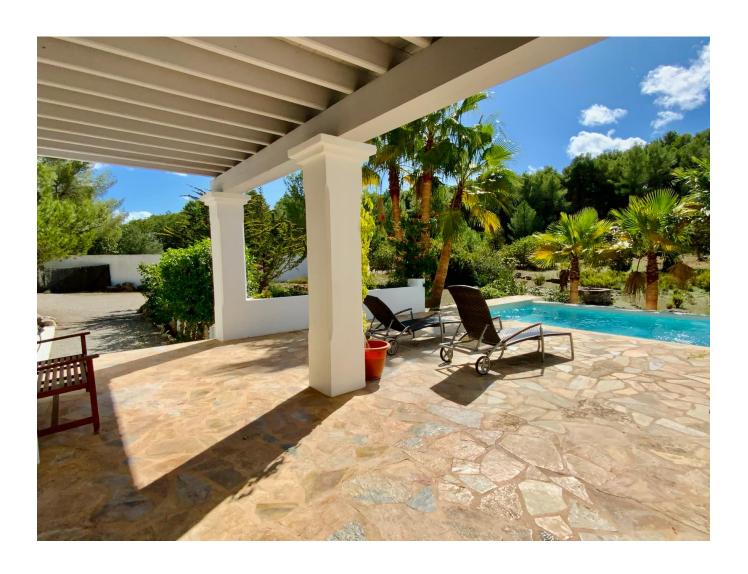

## DESCRIPTION

Nice house with 4 bedrooms, 3 bathrooms, large pool, forest view, parking and security. Contemporary country finca in forest setting with pool and terrace + Double / twin garden studio with separate entrance and ensuite bathroom

- Ø twin or double bedroom with bathroom, shower, utility area, washing machine
- Ø Upper terrace with day beds and chill out area overlooking forest
- Ø Large pool and chill out area with outdoor dining and BBQ
- Ø Lounge, well equipped kitchen, utility area
- Ø Fast wifi, connection in all bedroom