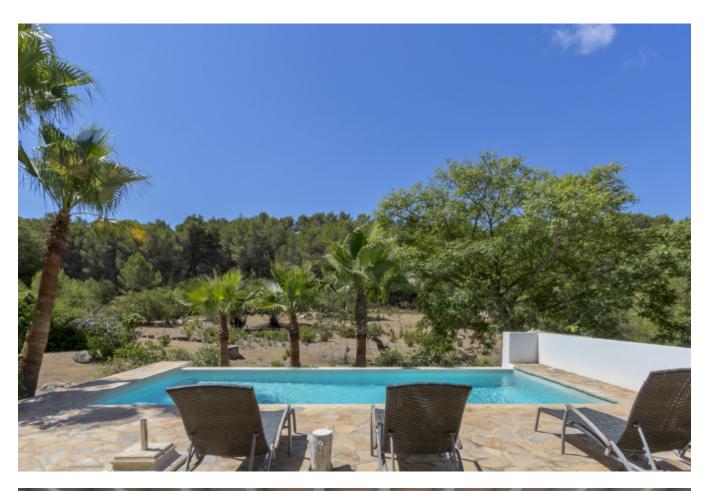

## DESCRIPTION

Nice house with 4 bedrooms, 3 bathrooms, large pool, forest view, parking and security. Contemporary country finca in forest setting with pool and terrace + Double / twin garden studio with separate entrance and ensuite bathroom

Set in 11,000 sq m of pine forest in tranquil surroundings with a meditation area in the forest. Located centrally between Santa Gertrudis and San Lorenzo with easy access to many of the island's best restaurants, villages and beaches. House keeps naturally cool in Summer and has air con and is warm in Autumn and winter.

- Ø twin or double bedroom with bathroom, shower, utility area, washing machine
- Ø Upper terrace with day beds and chill out area overlooking forest
- Ø Large pool and chill out area with outdoor dining and BBQ
- Ø Lounge, well equipped kitchen, utility area
- Ø Fast wifi, connection in all bedroom