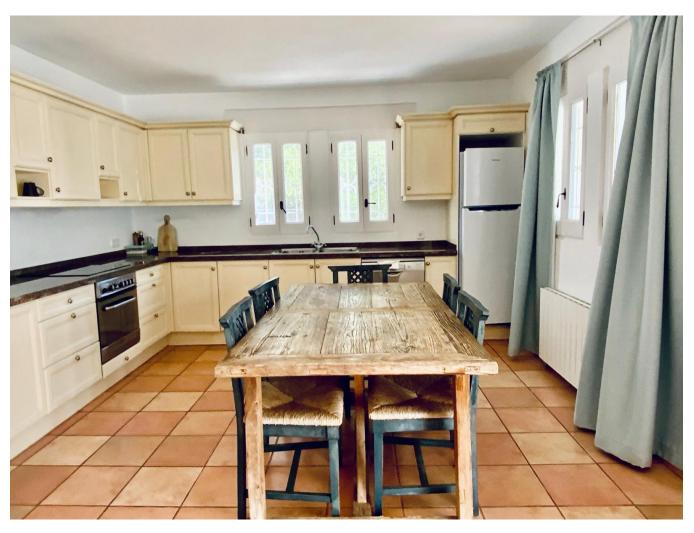

Open plan well equipped kitchen, fridge and freezer; large outdoor and indoor dining areas and terraces; lounge, library of uplifting books.

Washing machine and utility area. Beach and house towels and fresh linens supplied. Hairdryers, games, library. Two fast internet services in the house and casita, suitable for streaming movies and Skype