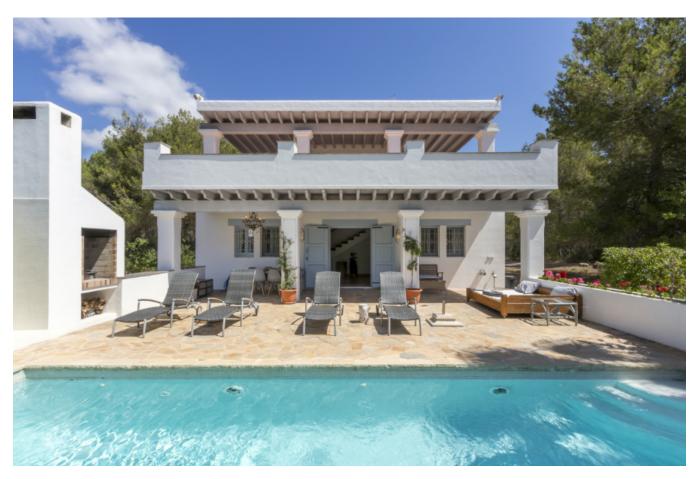

## DESCRIPTION

Nice house with 4 bedrooms, 3 bathrooms, large pool, forest view, parking and security. Contemporary country finca in forest setting with pool and terrace + Double / twin garden studio with separate entrance and ensuite bathroom

- Ø twin or double bedroom with bathroom, shower, utility area, washing machine
- Ø Upper terrace with day beds and chill out area overlooking forest
- Ø Large pool and chill out area with outdoor dining and BBQ
- Ø Lounge, well equipped kitchen, utility area
- Ø Fast wifi, connection in all bedroom