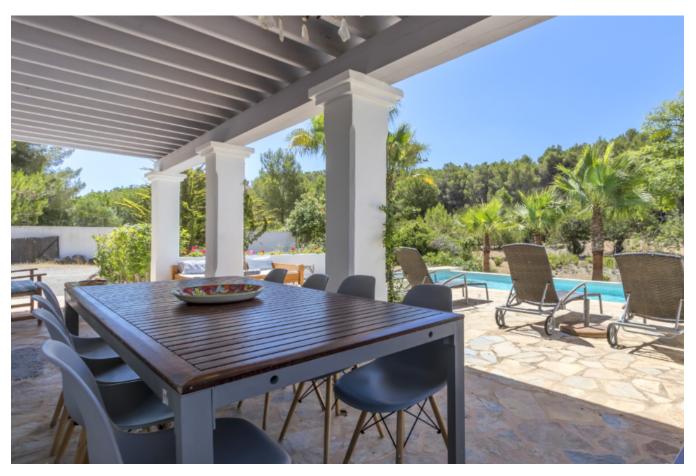

Open plan well equipped kitchen, fridge and freezer; large outdoor and indoor dining areas and terraces; lounge, library of uplifting books.

Washing machine and utility area. Beach and house towels and fresh linens supplied. Hairdryers, games, library. Two fast internet services in the house and casita, suitable for streaming movies and Skype

- Ø twin or double bedroom with bathroom, shower, utility area, washing machine
- Ø Upper terrace with day beds and chill out area overlooking forest
- Ø Large pool and chill out area with outdoor dining and BBQ
- Ø Lounge, well equipped kitchen, utility area
- Ø Fast wifi, connection in all bedroom