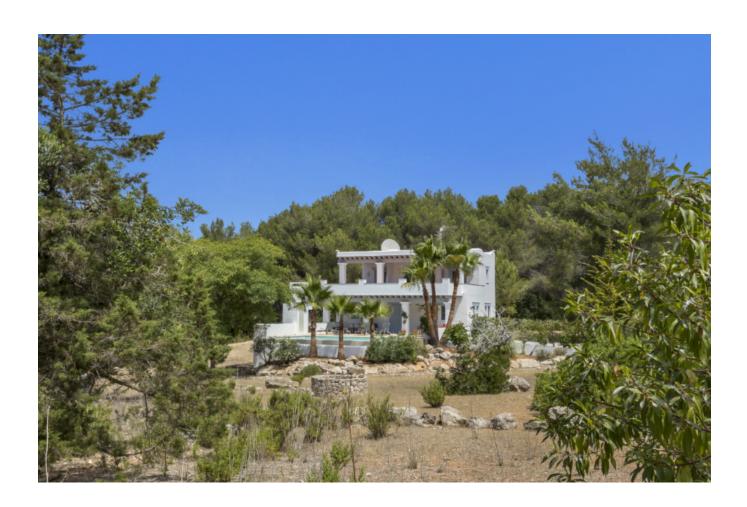

## **Contemporary country finca in forest near to Santa Gertrudis**

Price: 1.500.000 €

## DESCRIPTION

Nice house with 4 bedrooms, 3 bathrooms, large pool, forest view, parking and security. Contemporary country finca in forest setting with pool and terrace + Double / twin garden studio with separate entrance and ensuite bathroom

Set in 11,000 sq m of pine forest in tranquil surroundings with a meditation area in the forest. Located centrally between Santa Gertrudis and San Lorenzo with easy access to many of the island's best restaurants, villages and beaches. House keeps naturally cool in Summer and has air con and is warm in Autumn and winter.