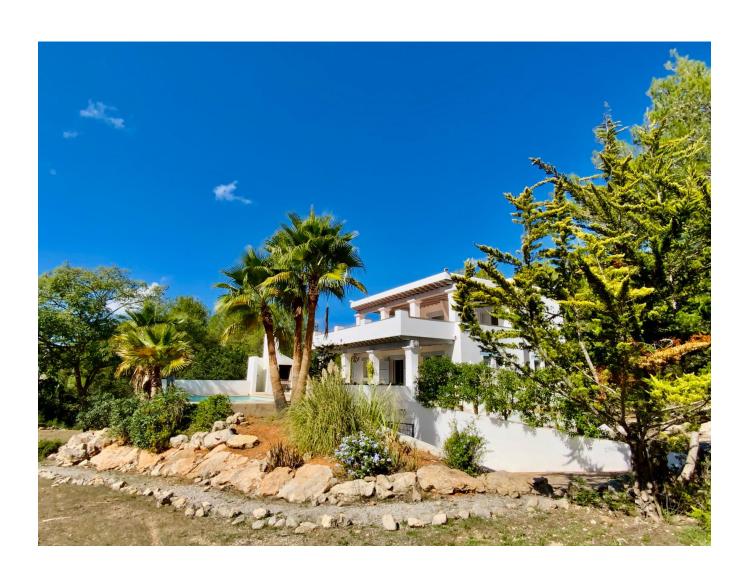

## DESCRIPTION

Nice house with 4 bedrooms, 3 bathrooms, large pool, forest view, parking and security. Contemporary country finca in forest setting with pool and terrace + Double / twin garden studio with separate entrance and ensuite bathroom

Set in 11,000 sq m of pine forest in tranquil surroundings with a meditation area in the forest. Located centrally between Santa Gertrudis and San Lorenzo with easy access to many of the island's best restaurants, villages and beaches. House keeps naturally cool in Summer and has air con and is warm in Autumn and winter.