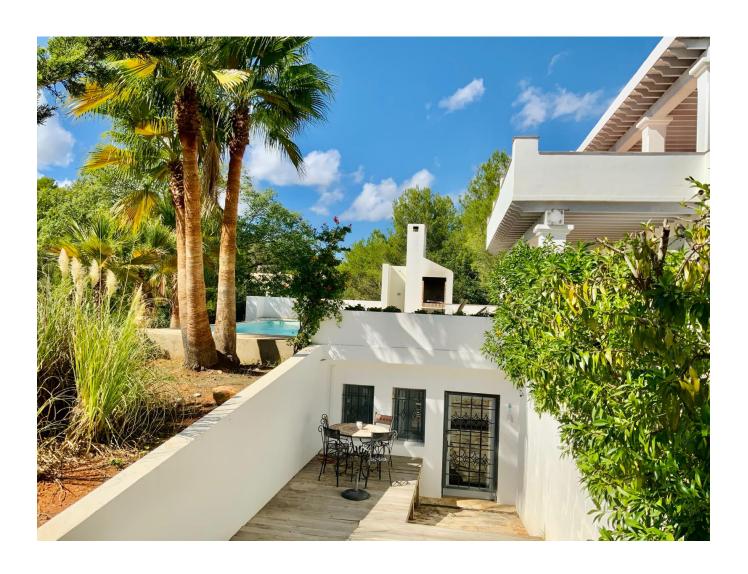

## DESCRIPTION

Nice house with 4 bedrooms, 3 bathrooms, large pool, forest view, parking and security. Contemporary country finca in forest setting with pool and terrace + Double / twin garden studio with separate entrance and ensuite bathroom

- Ø twin or double bedroom with bathroom, shower, utility area, washing machine
- Ø Upper terrace with day beds and chill out area overlooking forest
- Ø Large pool and chill out area with outdoor dining and BBQ
- Ø Lounge, well equipped kitchen, utility area
- Ø Fast wifi, connection in all bedroom