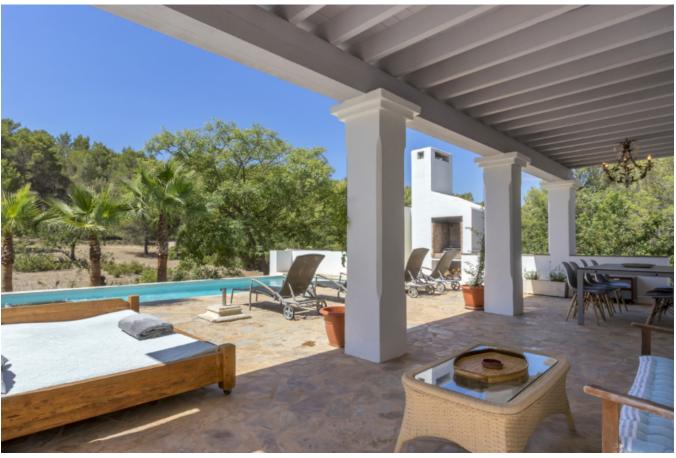

- Ø twin or double bedroom with bathroom, shower, utility area, washing machine
- Ø Upper terrace with day beds and chill out area overlooking forest
- Ø Large pool and chill out area with outdoor dining and BBQ
- Ø Lounge, well equipped kitchen, utility area
- Ø Fast wifi, connection in all bedroom