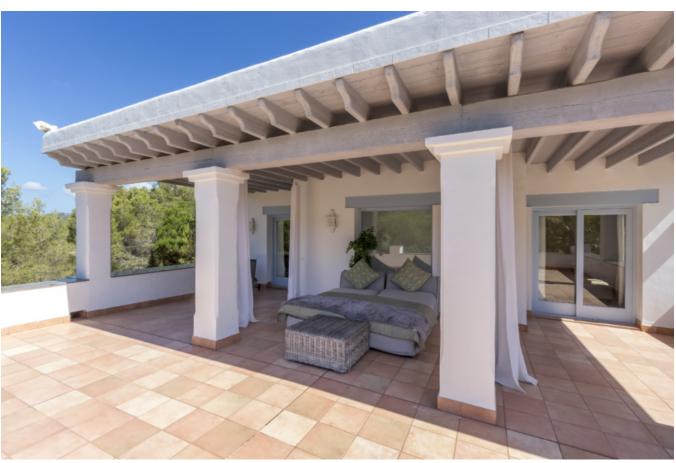

- Ø twin or double bedroom with bathroom, shower, utility area, washing machine
- Ø Upper terrace with day beds and chill out area overlooking forest
- Ø Large pool and chill out area with outdoor dining and BBQ
- Ø Lounge, well equipped kitchen, utility area
- Ø Fast wifi, connection in all bedroom