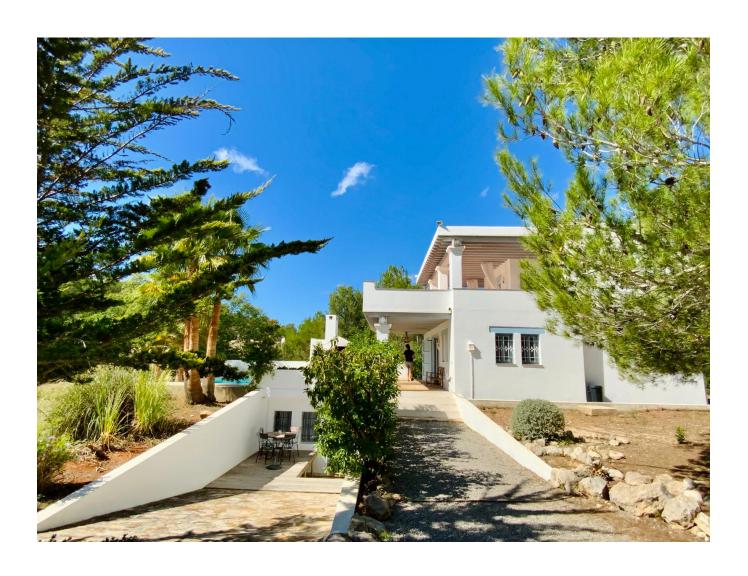

## DESCRIPTION

Nice house with 4 bedrooms, 3 bathrooms, large pool, forest view, parking and security. Contemporary country finca in forest setting with pool and terrace + Double / twin garden studio with separate entrance and ensuite bathroom

Set in 11,000 sq m of pine forest in tranquil surroundings with a meditation area in the forest. Located centrally between Santa Gertrudis and San Lorenzo with easy access to many of the island's best restaurants, villages and beaches. House keeps naturally cool in Summer and has air con and is warm in Autumn and winter.