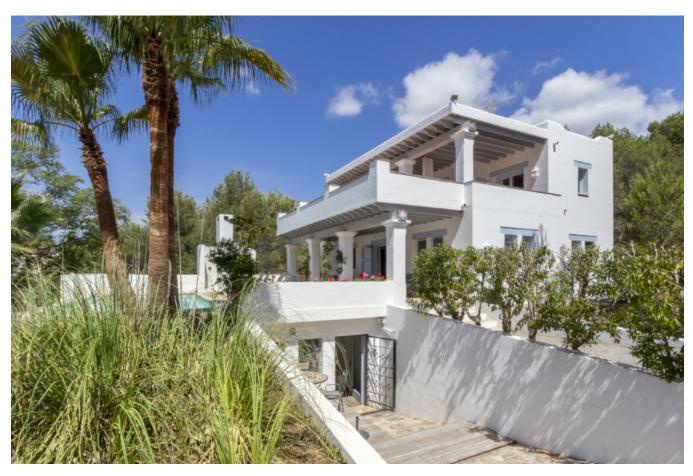

## DESCRIPTION

Nice house with 4 bedrooms, 3 bathrooms, large pool, forest view, parking and security. Contemporary country finca in forest setting with pool and terrace + Double / twin garden studio with separate entrance and ensuite bathroom

Set in 11,000 sq m of pine forest in tranquil surroundings with a meditation area in the forest. Located centrally between Santa Gertrudis and San Lorenzo with easy access to many of the island's best restaurants, villages and beaches. House keeps naturally cool in Summer and has air con and is warm in Autumn and winter.