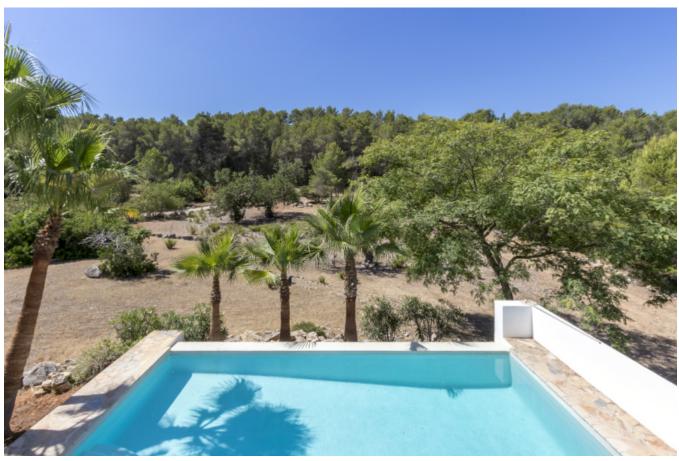

## DESCRIPTION

Nice house with 4 bedrooms, 3 bathrooms, large pool, forest view, parking and security. Contemporary country finca in forest setting with pool and terrace + Double / twin garden studio with separate entrance and ensuite bathroom

Set in 11,000 sq m of pine forest in tranquil surroundings with a meditation area in the forest. Located centrally between Santa Gertrudis and San Lorenzo with easy access to many of the island's best restaurants, villages and beaches. House keeps naturally cool in Summer and has air con and is warm in Autumn and winter.

- Ø twin or double bedroom with bathroom, shower, utility area, washing machine
- Ø Upper terrace with day beds and chill out area overlooking forest
- Ø Large pool and chill out area with outdoor dining and BBQ
- Ø Lounge, well equipped kitchen, utility area
- Ø Fast wifi, connection in all bedroom