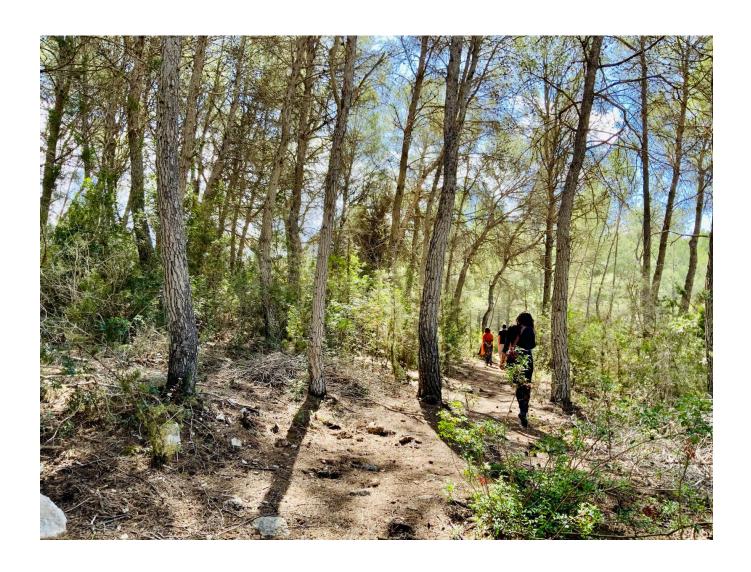

Set in 11,000 sq m of pine forest in tranquil surroundings with a meditation area in the forest. Located centrally between Santa Gertrudis and San Lorenzo with easy access to many of the island's best restaurants, villages and beaches. House keeps naturally cool in Summer and has air con and is warm in Autumn and winter.