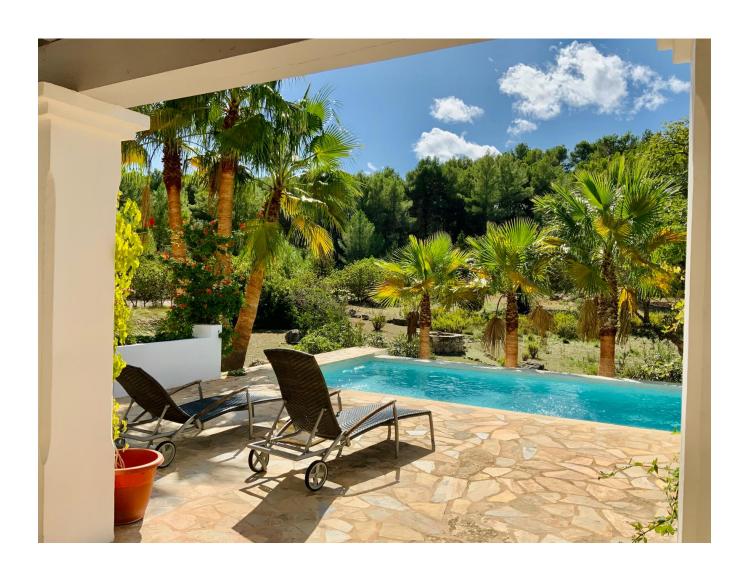

## DESCRIPTION

Nice house with 4 bedrooms, 3 bathrooms, large pool, forest view, parking and security. Contemporary country finca in forest setting with pool and terrace + Double / twin garden studio with separate entrance and ensuite bathroom

- Ø twin or double bedroom with bathroom, shower, utility area, washing machine
- Ø Upper terrace with day beds and chill out area overlooking forest
- Ø Large pool and chill out area with outdoor dining and BBQ
- Ø Lounge, well equipped kitchen, utility area
- Ø Fast wifi, connection in all bedroom