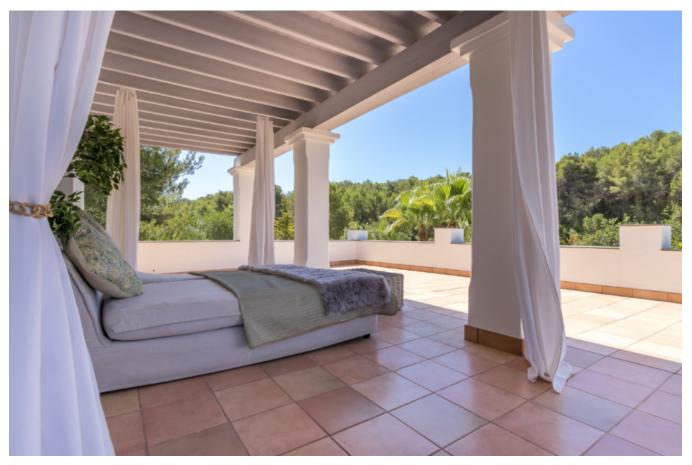

- Ø twin or double bedroom with bathroom, shower, utility area, washing machine
- Ø Upper terrace with day beds and chill out area overlooking forest
- Ø Large pool and chill out area with outdoor dining and BBQ
- Ø Lounge, well equipped kitchen, utility area
- Ø Fast wifi, connection in all bedroom