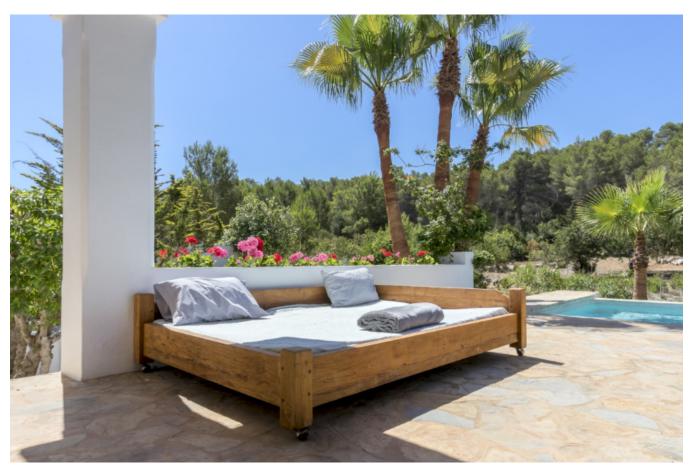

- Ø twin or double bedroom with bathroom, shower, utility area, washing machine
- Ø Upper terrace with day beds and chill out area overlooking forest
- Ø Large pool and chill out area with outdoor dining and BBQ
- Ø Lounge, well equipped kitchen, utility area
- Ø Fast wifi, connection in all bedroom