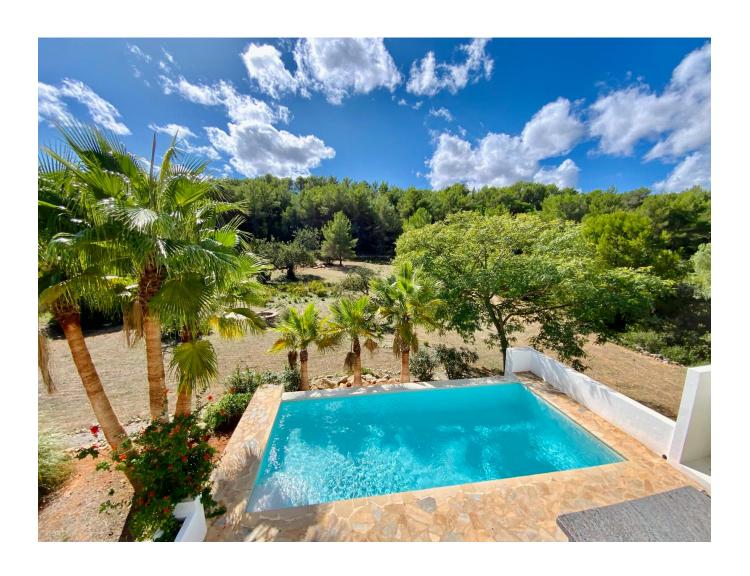

## DESCRIPTION

Nice house with 4 bedrooms, 3 bathrooms, large pool, forest view, parking and security. Contemporary country finca in forest setting with pool and terrace + Double / twin garden studio with separate entrance and ensuite bathroom

- Ø twin or double bedroom with bathroom, shower, utility area, washing machine
- Ø Upper terrace with day beds and chill out area overlooking forest
- Ø Large pool and chill out area with outdoor dining and BBQ
- Ø Lounge, well equipped kitchen, utility area
- Ø Fast wifi, connection in all bedroom