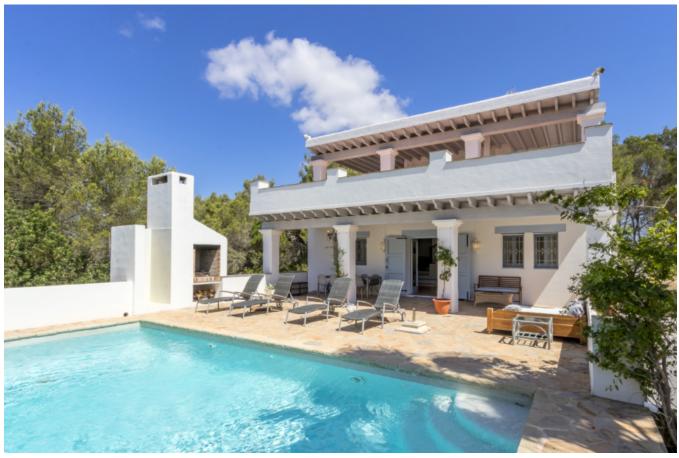

## DESCRIPTION

Nice house with 4 bedrooms, 3 bathrooms, large pool, forest view, parking and security. Contemporary country finca in forest setting with pool and terrace + Double / twin garden studio with separate entrance and ensuite bathroom

- Ø twin or double bedroom with bathroom, shower, utility area, washing machine
- Ø Upper terrace with day beds and chill out area overlooking forest
- Ø Large pool and chill out area with outdoor dining and BBQ
- Ø Lounge, well equipped kitchen, utility area
- Ø Fast wifi, connection in all bedroom