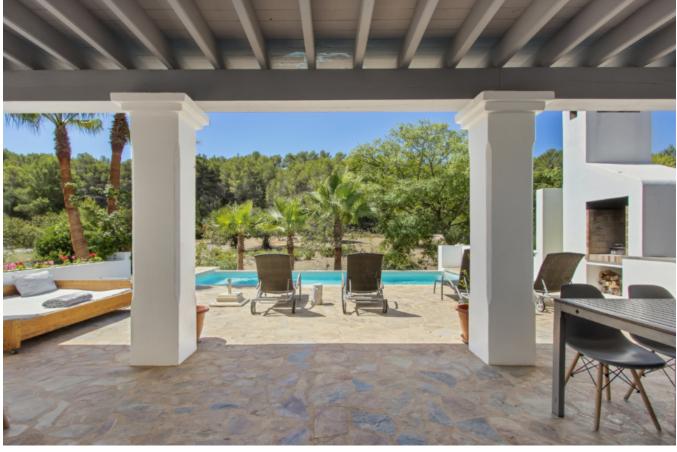

Set in 11,000 sq m of pine forest in tranquil surroundings with a meditation area in the forest. Located centrally between Santa Gertrudis and San Lorenzo with easy access to many of the island's best restaurants, villages and beaches. House keeps naturally cool in Summer and has air con and is warm in Autumn and winter.

- Ø twin or double bedroom with bathroom, shower, utility area, washing machine
- Ø Upper terrace with day beds and chill out area overlooking forest
- Ø Large pool and chill out area with outdoor dining and BBQ
- Ø Lounge, well equipped kitchen, utility area
- Ø Fast wifi, connection in all bedroom