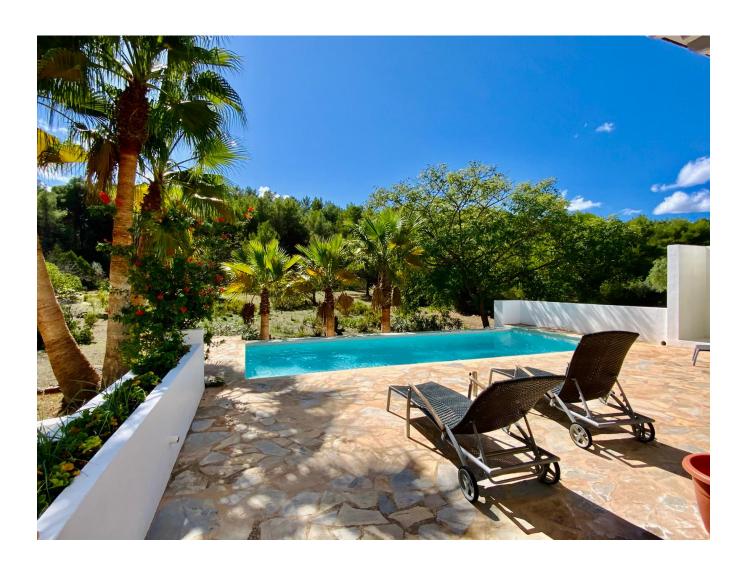

## DESCRIPTION

Nice house with 4 bedrooms, 3 bathrooms, large pool, forest view, parking and security. Contemporary country finca in forest setting with pool and terrace + Double / twin garden studio with separate entrance and ensuite bathroom

- Ø twin or double bedroom with bathroom, shower, utility area, washing machine
- Ø Upper terrace with day beds and chill out area overlooking forest
- Ø Large pool and chill out area with outdoor dining and BBQ
- Ø Lounge, well equipped kitchen, utility area
- Ø Fast wifi, connection in all bedroom