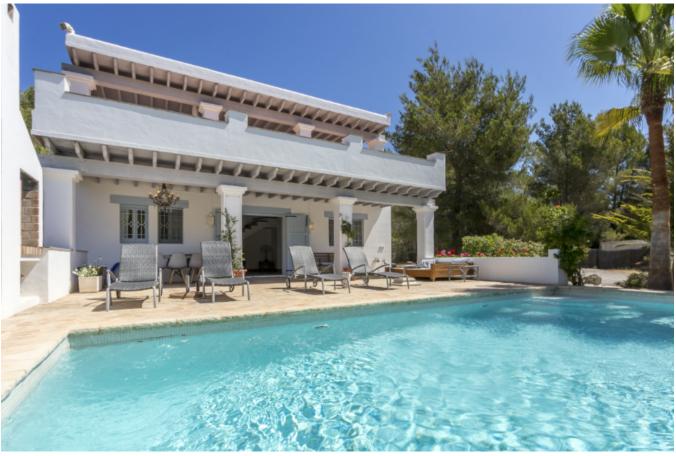

## DESCRIPTION

Nice house with 4 bedrooms, 3 bathrooms, large pool, forest view, parking and security. Contemporary country finca in forest setting with pool and terrace + Double / twin garden studio with separate entrance and ensuite bathroom

- Ø twin or double bedroom with bathroom, shower, utility area, washing machine
- Ø Upper terrace with day beds and chill out area overlooking forest
- Ø Large pool and chill out area with outdoor dining and BBQ
- Ø Lounge, well equipped kitchen, utility area
- Ø Fast wifi, connection in all bedroom