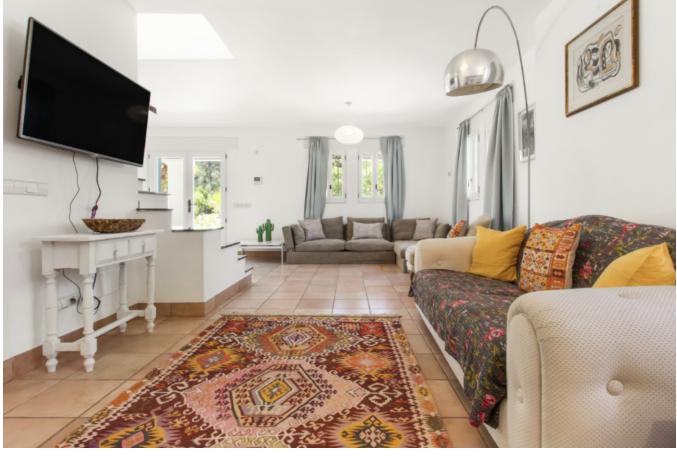

## DESCRIPTION

Nice house with 4 bedrooms, 3 bathrooms, large pool, forest view, parking and security. Contemporary country finca in forest setting with pool and terrace + Double / twin garden studio with separate entrance and ensuite bathroom

Open plan well equipped kitchen, fridge and freezer; large outdoor and indoor dining areas and terraces; lounge, library of uplifting books.

Washing machine and utility area. Beach and house towels and fresh linens supplied. Hairdryers, games, library. Two fast internet services in the house and casita, suitable for streaming movies and Skype

- Ø twin or double bedroom with bathroom, shower, utility area, washing machine
- Ø Upper terrace with day beds and chill out area overlooking forest
- Ø Large pool and chill out area with outdoor dining and BBQ
- Ø Lounge, well equipped kitchen, utility area
- Ø Fast wifi, connection in all bedroom