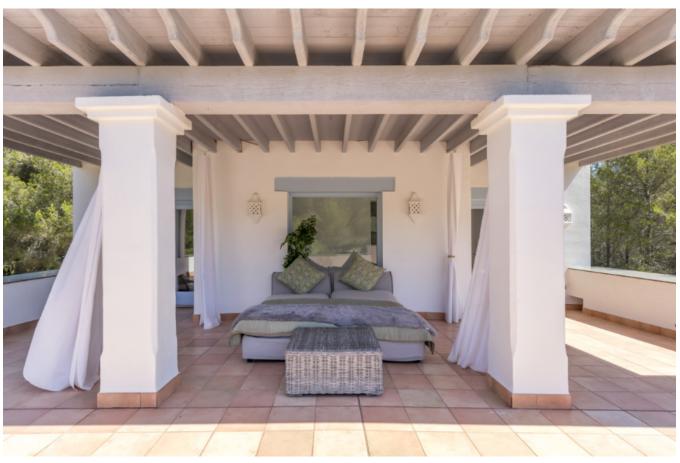

- Ø twin or double bedroom with bathroom, shower, utility area, washing machine
- Ø Upper terrace with day beds and chill out area overlooking forest
- Ø Large pool and chill out area with outdoor dining and BBQ
- Ø Lounge, well equipped kitchen, utility area
- Ø Fast wifi, connection in all bedroom