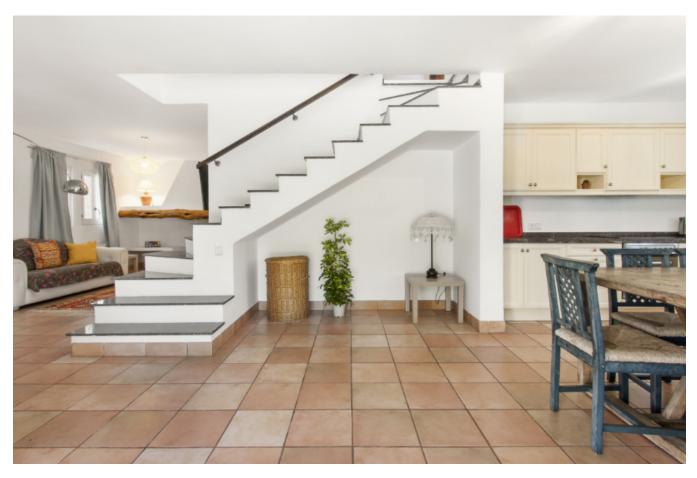

Open plan well equipped kitchen, fridge and freezer; large outdoor and indoor dining areas and terraces; lounge, library of uplifting books.

Washing machine and utility area. Beach and house towels and fresh linens supplied. Hairdryers, games, library. Two fast internet services in the house and casita, suitable for streaming movies and Skype