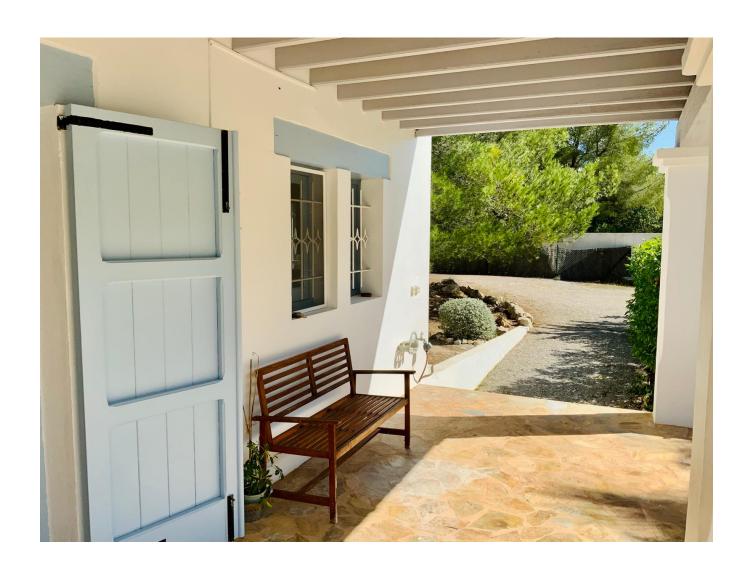

## DESCRIPTION

Nice house with 4 bedrooms, 3 bathrooms, large pool, forest view, parking and security. Contemporary country finca in forest setting with pool and terrace + Double / twin garden studio with separate entrance and ensuite bathroom

Open plan well equipped kitchen, fridge and freezer; large outdoor and indoor dining areas and terraces; lounge, library of uplifting books.

Washing machine and utility area. Beach and house towels and fresh linens supplied. Hairdryers, games, library. Two fast internet services in the house and casita, suitable for streaming movies and Skype

- Ø twin or double bedroom with bathroom, shower, utility area, washing machine
- Ø Upper terrace with day beds and chill out area overlooking forest
- Ø Large pool and chill out area with outdoor dining and BBQ
- Ø Lounge, well equipped kitchen, utility area
- Ø Fast wifi, connection in all bedroom