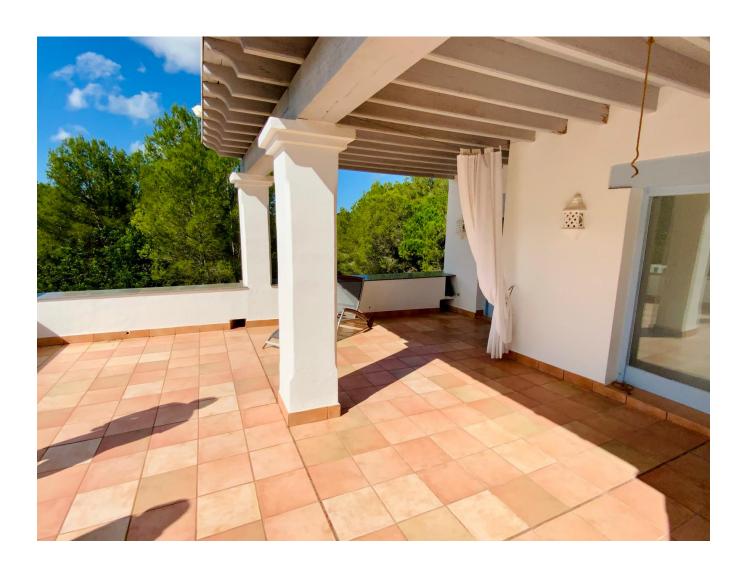

Open plan well equipped kitchen, fridge and freezer; large outdoor and indoor dining areas and terraces; lounge, library of uplifting books.

Washing machine and utility area. Beach and house towels and fresh linens supplied. Hairdryers, games, library. Two fast internet services in the house and casita, suitable for streaming movies and Skype

- Ø twin or double bedroom with bathroom, shower, utility area, washing machine
- Ø Upper terrace with day beds and chill out area overlooking forest
- Ø Large pool and chill out area with outdoor dining and BBQ
- Ø Lounge, well equipped kitchen, utility area
- Ø Fast wifi, connection in all bedroom