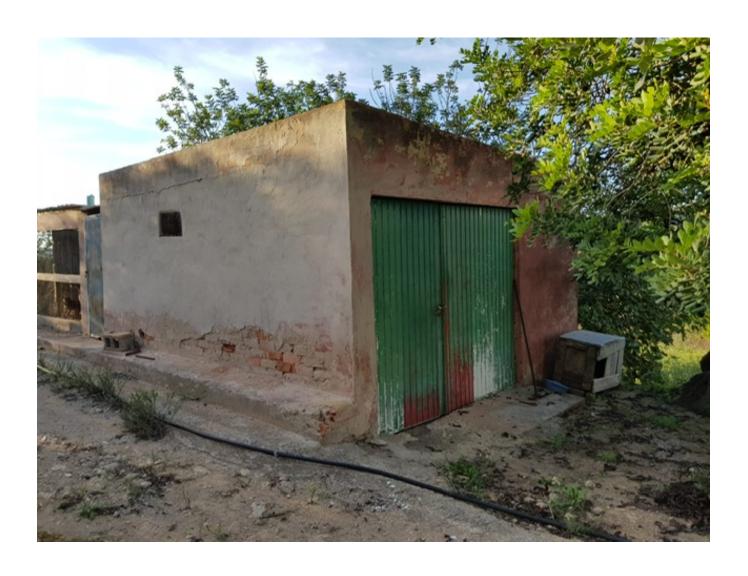

Outside, next to the house, there are 2 warehouses of 135m2 that can be converted into apartments. In addition to the warehouses, there is another external cistern and 2 tanks in different parts of the farm.