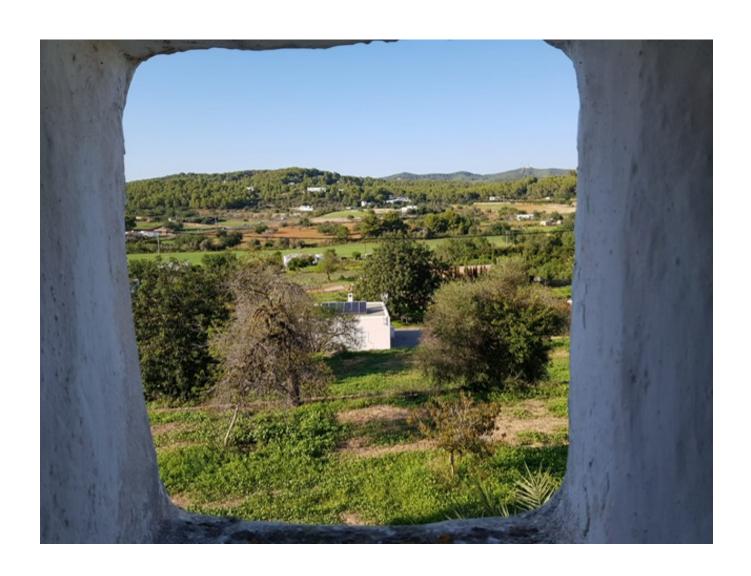

It is distributed: entrance "room-porxo", 2 rooms on the ground floor, 1 kitchen, 1 internal cistern, 1 bathroom and the stairs to the first floor. On the first floor there are 2 more rooms and a big

"porxo" between them. From there you have a wide view over the valley.

It has electricity and has the possibility of drilling water.

Area of the property: 14000 m2, consisting of annexed terraces with terraces and stone walls. Almond trees, carob trees and some forest.

La informació normativa publicada té caracter informatiu. No supleix la necessitat de consultar l'aprovada i públicada per l'organisme competent.