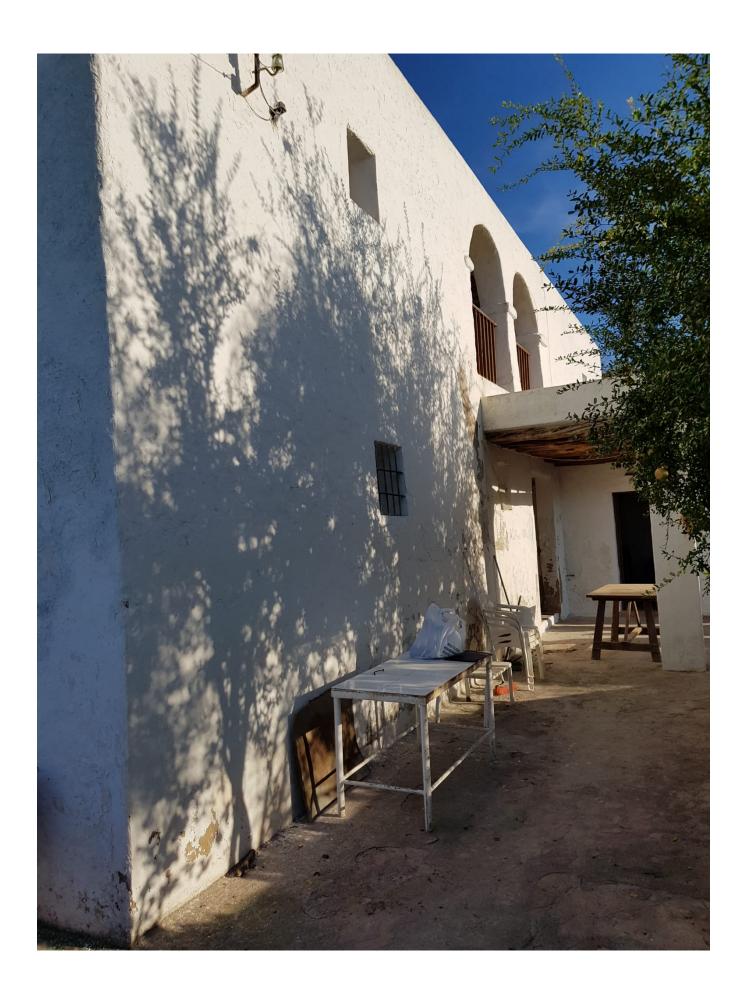

## **DESCRIPTION**

Casa payesa built in 1890 in all its original corresponding building materials: thick walls, flat roofs of wooden beams, ash and Posidonia oceanica and clay that served as insulation, square windows of small dimensions. 6.2 km from the city of Ibiza, in the direction of St Eulalia. The house has a living area of 244m2 between the ground floor and the first floor.

It is distributed: entrance "room-porxo", 2 rooms on the ground floor, 1 kitchen, 1 internal cistern, 1 bathroom and the stairs to the first floor. On the first floor there are 2 more rooms and a big

"porxo" between them. From there you have a wide view over the valley.