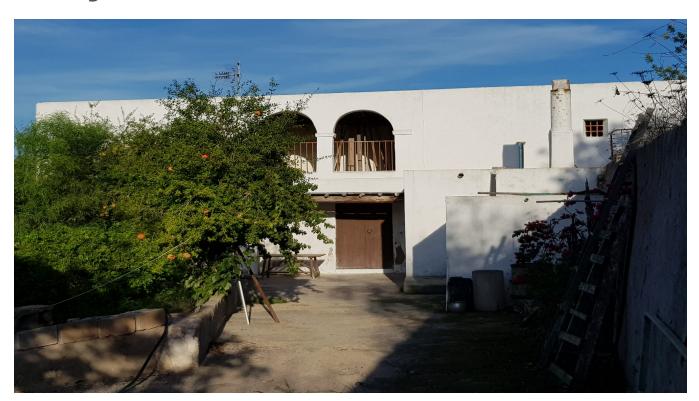

## Casa payesa built in 1890 in all its original corresponding building materials

Price: 1.200.000 €

## **DESCRIPTION**

Casa payesa built in 1890 in all its original corresponding building materials: thick walls, flat roofs of wooden beams, ash and Posidonia oceanica and clay that served as insulation, square windows of small dimensions. 6.2 km from the city of Ibiza, in the direction of St Eulalia. The house has a living area of 244m2 between the ground floor and the first floor.

It is distributed: entrance "room-porxo", 2 rooms on the ground floor, 1 kitchen, 1 internal cistern, 1 bathroom and the stairs to the first floor. On the first floor there are 2 more rooms and a big

"porxo" between them. From there you have a wide view over the valley.

Outside, next to the house, there are 2 warehouses of 135m2 that can be converted into apartments. In addition to the warehouses, there is another external cistern and 2 tanks in different parts of the farm.