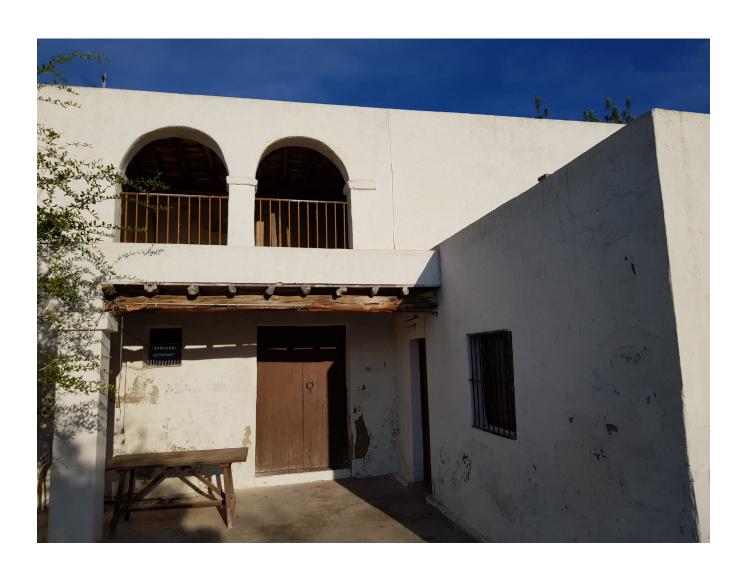

## **DESCRIPTION**

Casa payesa built in 1890 in all its original corresponding building materials: thick walls, flat roofs of wooden beams, ash and Posidonia oceanica and clay that served as insulation, square windows of small dimensions. 6.2 km from the city of Ibiza, in the direction of St Eulalia. The house has a living area of 244m2 between the ground floor and the first floor.

It is distributed: entrance "room-porxo", 2 rooms on the ground floor, 1 kitchen, 1 internal cistern, 1 bathroom and the stairs to the first floor. On the first floor there are 2 more rooms and a big

"porxo" between them. From there you have a wide view over the valley.