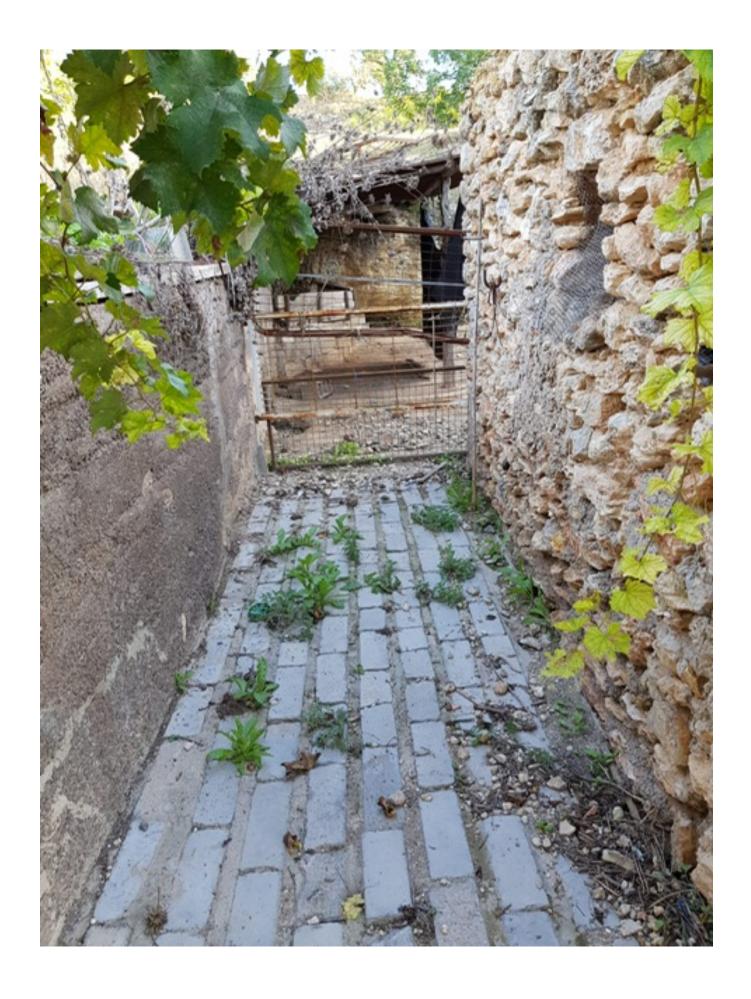

## **DESCRIPTION**

Casa payesa built in 1890 in all its original corresponding building materials: thick walls, flat roofs of wooden beams, ash and Posidonia oceanica and clay that served as insulation, square windows of small dimensions. 6.2 km from the city of Ibiza, in the direction of St Eulalia. The house has a living area of 244m2 between the ground floor and the first floor.

Outside, next to the house, there are 2 warehouses of 135m2 that can be converted into apartments. In addition to the warehouses, there is another external cistern and 2 tanks in different parts of the farm.