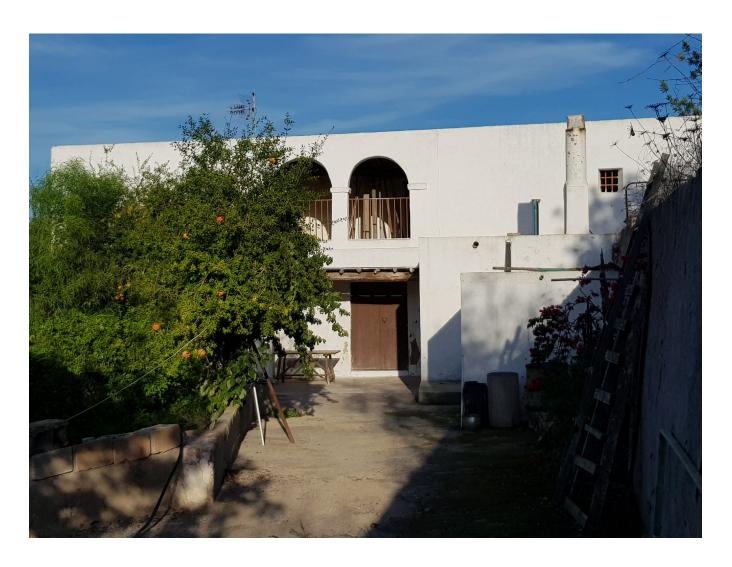

## Casa payesa built in 1890 in all its original corresponding building materials

Price: 1.200.000 €

## **DESCRIPTION**

Casa payesa built in 1890 in all its original corresponding building materials: thick walls, flat roofs of wooden beams, ash and Posidonia oceanica and clay that served as insulation, square windows of small dimensions. 6.2 km from the city of Ibiza, in the direction of St Eulalia. The house has a living area of 244m2 between the ground floor and the first floor.

It is distributed: entrance "room-porxo", 2 rooms on the ground floor, 1 kitchen, 1 internal cistern, 1 bathroom and the stairs to the first floor. On the first floor there are 2 more rooms and a big

"porxo" between them. From there you have a wide view over the valley.

Outside, next to the house, there are 2 warehouses of 135m2 that can be converted into apartments. In addition to the warehouses, there is another external cistern and 2 tanks in different parts of the farm.