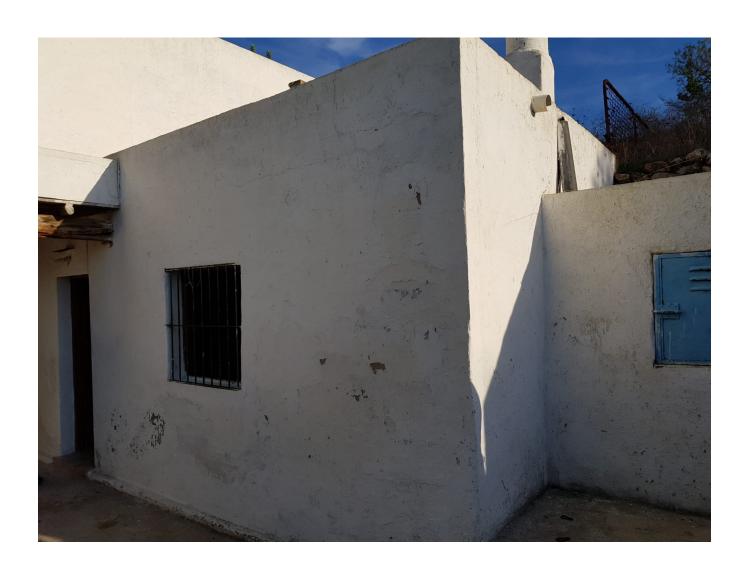

## **DESCRIPTION**

Casa payesa built in 1890 in all its original corresponding building materials: thick walls, flat roofs of wooden beams, ash and Posidonia oceanica and clay that served as insulation, square windows of small dimensions. 6.2 km from the city of Ibiza, in the direction of St Eulalia. The house has a living area of 244m2 between the ground floor and the first floor.

It is distributed: entrance "room-porxo", 2 rooms on the ground floor, 1 kitchen, 1 internal cistern, 1 bathroom and the stairs to the first floor. On the first floor there are 2 more rooms and a big

"porxo" between them. From there you have a wide view over the valley.