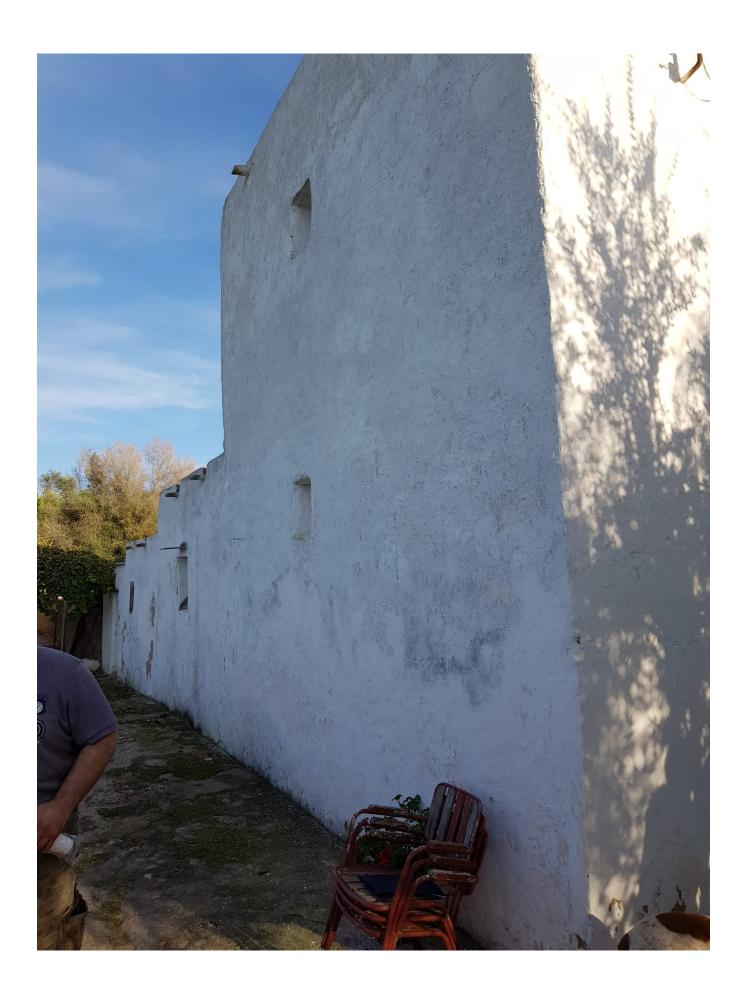

## **DESCRIPTION**

Casa payesa built in 1890 in all its original corresponding building materials: thick walls, flat roofs of wooden beams, ash and Posidonia oceanica and clay that served as insulation, square windows of small dimensions. 6.2 km from the city of Ibiza, in the direction of St Eulalia. The house has a living area of 244m2 between the ground floor and the first floor.

It is distributed: entrance "room-porxo", 2 rooms on the ground floor, 1 kitchen, 1 internal cistern, 1 bathroom and the stairs to the first floor. On the first floor there are 2 more rooms and a big

"porxo" between them. From there you have a wide view over the valley.