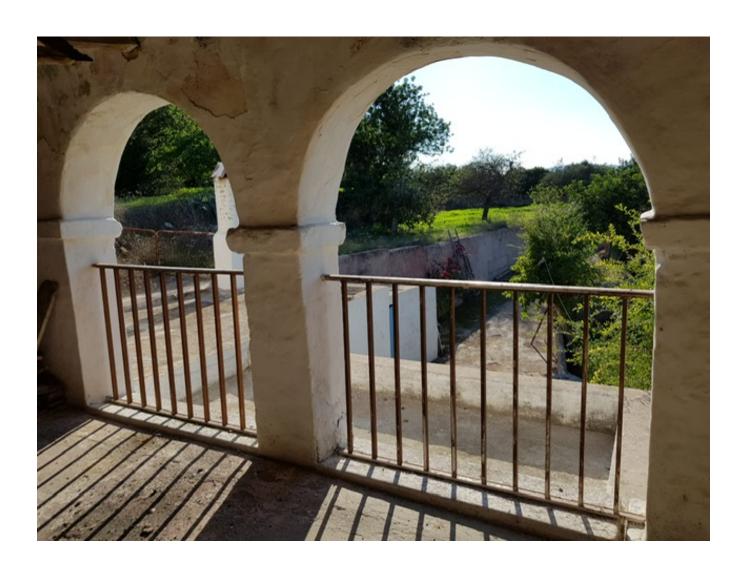

It is distributed: entrance "room-porxo", 2 rooms on the ground floor, 1 kitchen, 1 internal cistern, 1 bathroom and the stairs to the first floor. On the first floor there are 2 more rooms and a big

"porxo" between them. From there you have a wide view over the valley.