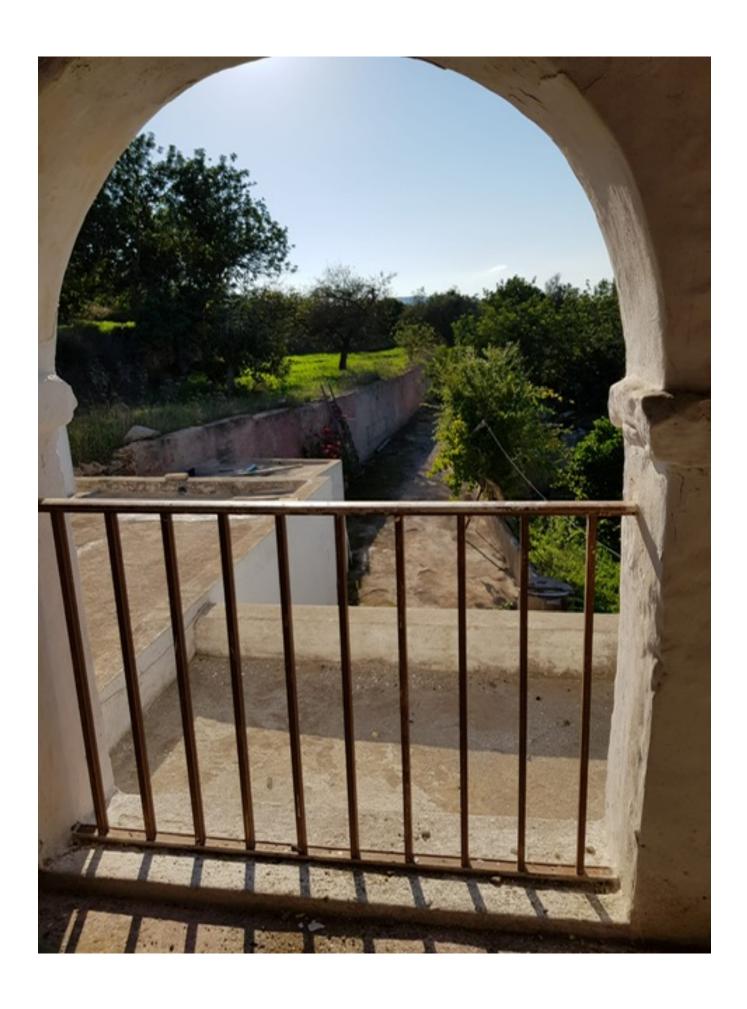

It is distributed: entrance "room-porxo", 2 rooms on the ground floor, 1 kitchen, 1 internal cistern, 1 bathroom and the stairs to the first floor. On the first floor there are 2 more rooms and a big

"porxo" between them. From there you have a wide view over the valley.