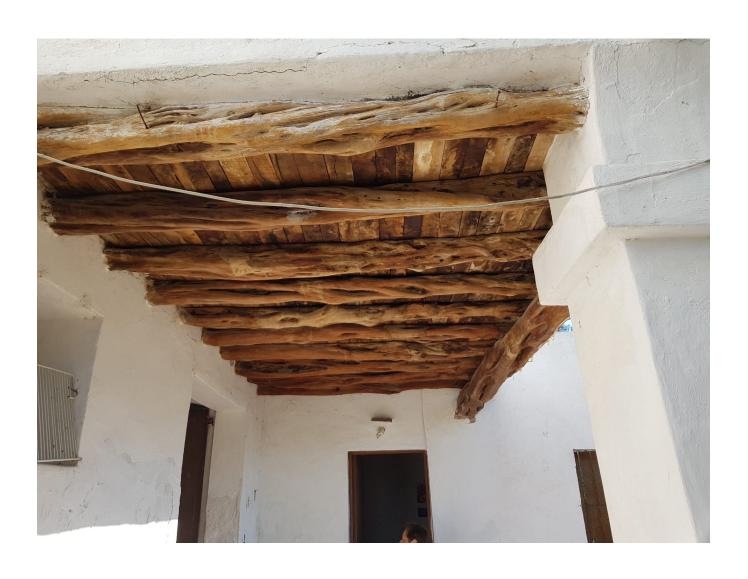

## **DESCRIPTION**

Casa payesa built in 1890 in all its original corresponding building materials: thick walls, flat roofs of wooden beams, ash and Posidonia oceanica and clay that served as insulation, square windows of small dimensions. 6.2 km from the city of Ibiza, in the direction of St Eulalia. The house has a living area of 244m2 between the ground floor and the first floor.