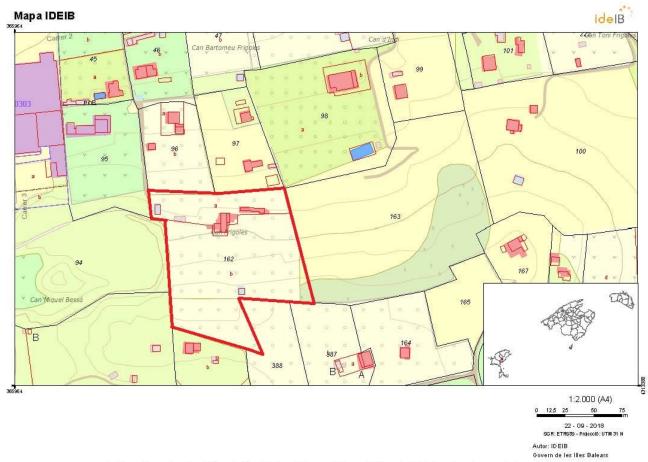

## **GENERAL INFORMATION**

Property Ref:CW-N-I-12Category:Villas, FincaLocation:IbizaArea:Ibiza TownN. Bedroom:4N. Bathroom:1

N. Bedroom: 4 N. Bathroom: 1  $M^2$  Property: 14000  $M^2$  Inside: 380

This property is not for sale until the energy certificate has not been submitted.

It has electricity and has the possibility of drilling water.

Area of the property: 14000 m2, consisting of annexed terraces with terraces and stone walls. Almond trees, carob trees and some forest.

La informació normativa publicada té caracter informatiu. No supleix la necessitat de consultar l'aprovada i públicada per l'organisme competent.