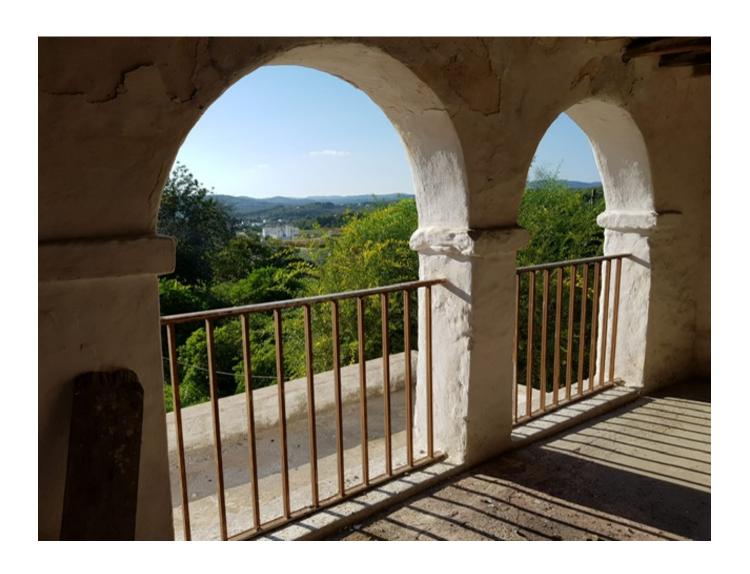

It is distributed: entrance "room-porxo", 2 rooms on the ground floor, 1 kitchen, 1 internal cistern, 1 bathroom and the stairs to the first floor. On the first floor there are 2 more rooms and a big

"porxo" between them. From there you have a wide view over the valley.