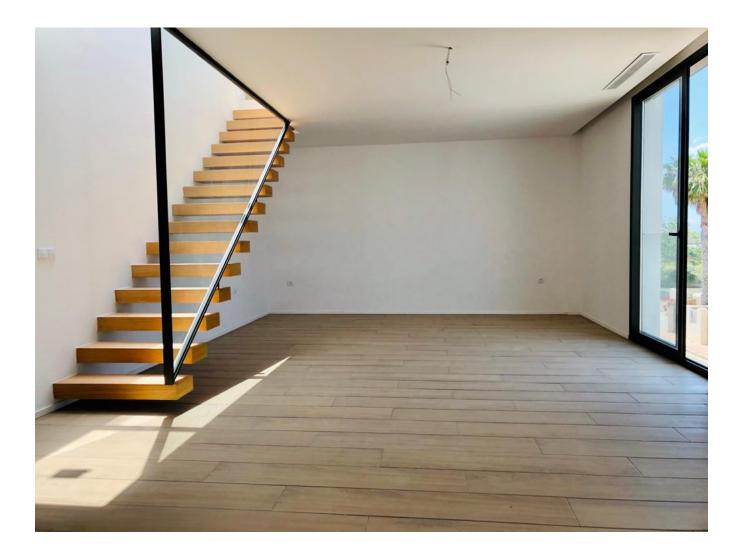

## DESCRIPTION

This bright, newly built penthouse is located in a quiet street in Jesus, close to all the shops and amenities. The apartment offers 3 bedrooms with wardrobes, 2 bathrooms, one en suite and living / dining room with open kitchen. It also offers a large terrace on the roof of the building with a swimming pool and views of the Talamanca bay and D'Alt Villa. The terrace can be accessed directly from inside the apartment through a spectacular staircase with loose wooden steps. It is also possible to access from the stairs of the building if you have guests and do not want them to enter your house. It also has a parking space of 32m2 and a storage room of 12m2.