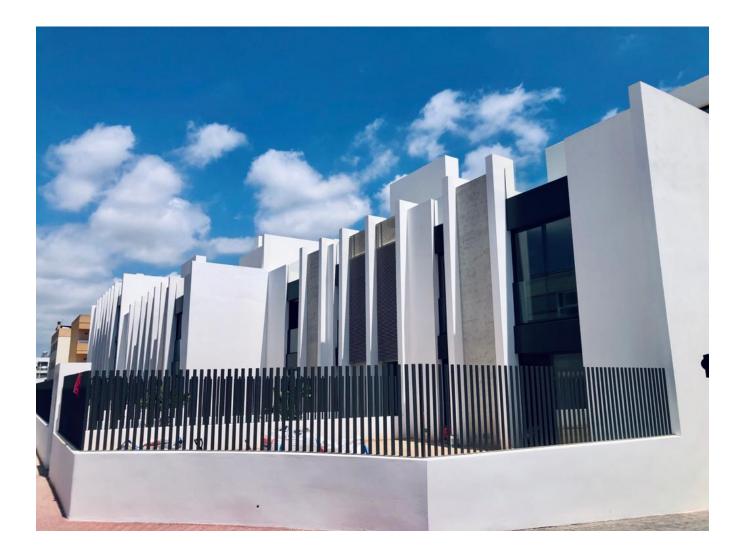

## Penthouse in Jesus with view to the sea and D'Alt Villa

## DESCRIPTION

This bright, newly built penthouse is located in a quiet street in Jesus, close to all the shops and amenities. The apartment offers 3 bedrooms with wardrobes, 2 bathrooms, one en suite and living / dining room with open kitchen. It also offers a large terrace on the roof of the building with a swimming pool and views of the Talamanca bay and D'Alt Villa. The terrace can be accessed directly from inside the apartment through a spectacular staircase with loose wooden steps. It is also possible to access from the stairs of the building if you have guests and do not want them to enter your house. It also has a parking space of 32m2 and a storage room of 12m2.