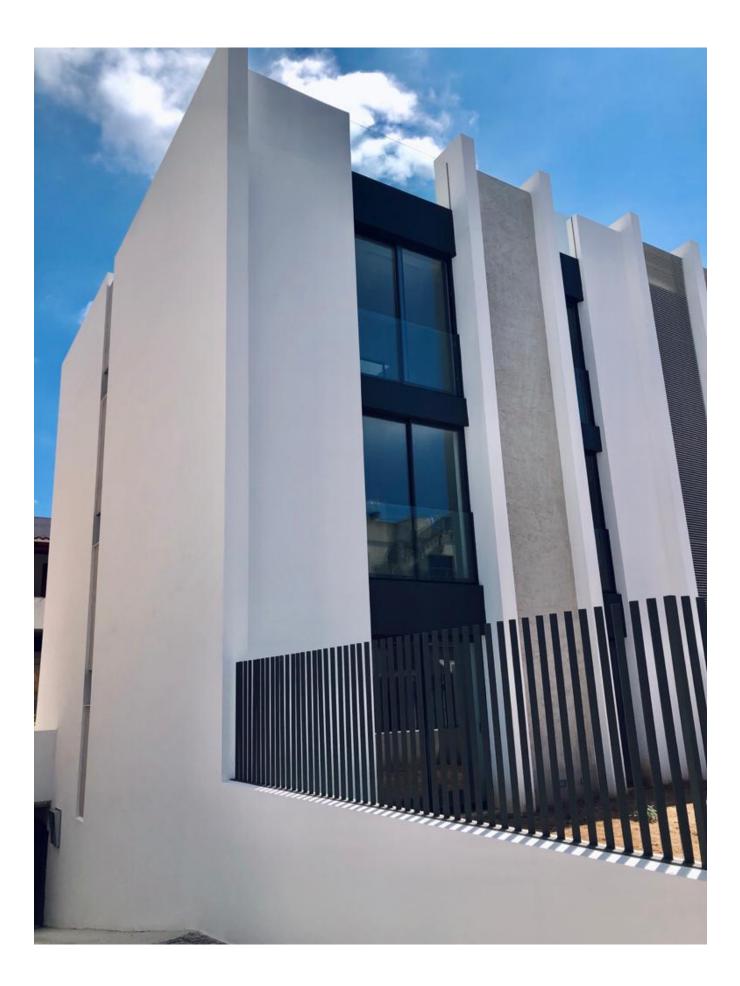

## DESCRIPTION

This bright, newly built penthouse is located in a quiet street in Jesus, close to all the shops and amenities. The apartment offers 3 bedrooms with wardrobes, 2 bathrooms, one en suite and living / dining room with open kitchen. It also offers a large terrace on the roof of the building with a swimming pool and views of the Talamanca bay and D'Alt Villa. The terrace can be accessed directly from inside the apartment through a spectacular staircase with loose wooden steps. It is also possible to access from the stairs of the building if you have guests and do not want them to enter your house. It also has a parking space of 32m2 and a storage room of 12m2.