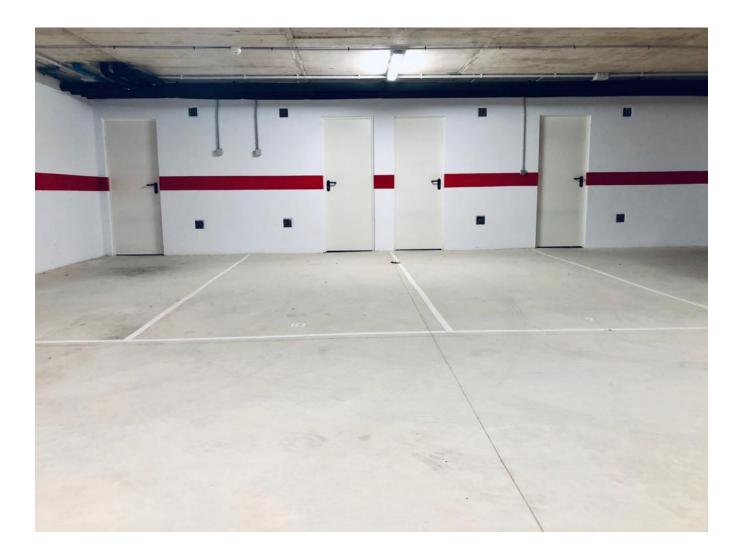

## DESCRIPTION

This bright, newly built penthouse is located in a quiet street in Jesus, close to all the shops and amenities. The apartment offers 3 bedrooms with wardrobes, 2 bathrooms, one en suite and living / dining room with open kitchen. It also offers a large terrace on the roof of the building with a swimming pool and views of the Talamanca bay and D'Alt Villa. The terrace can be accessed directly from inside the apartment through a spectacular staircase with loose wooden steps. It is also possible to access from the stairs of the building if you have guests and do not want them to enter your house. It also has a parking space of 32m2 and a storage room of 12m2.