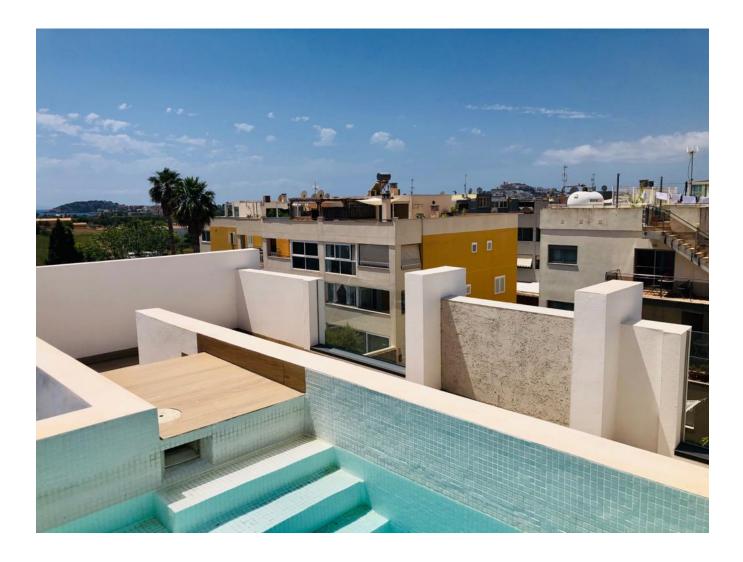

## DESCRIPTION

This bright, newly built penthouse is located in a quiet street in Jesus, close to all the shops and amenities. The apartment offers 3 bedrooms with wardrobes, 2 bathrooms, one en suite and living / dining room with open kitchen. It also offers a large terrace on the roof of the building with a swimming pool and views of the Talamanca bay and D'Alt Villa. The terrace can be accessed directly from inside the apartment through a spectacular staircase with loose wooden steps. It is also possible to access from the stairs of the building if you have guests and do not want them to enter your house. It also has a parking space of 32m2 and a storage room of 12m2.