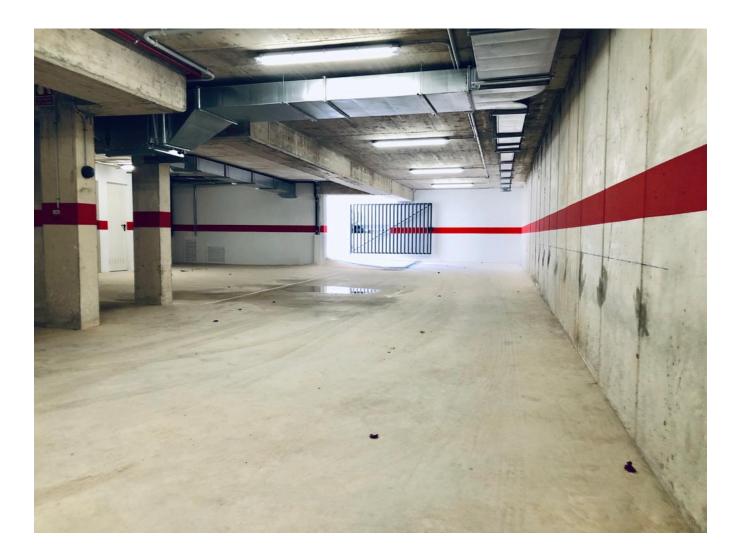

## DESCRIPTION

This bright, newly built penthouse is located in a quiet street in Jesus, close to all the shops and amenities. The apartment offers 3 bedrooms with wardrobes, 2 bathrooms, one en suite and living / dining room with open kitchen. It also offers a large terrace on the roof of the building with a swimming pool and views of the Talamanca bay and D'Alt Villa. The terrace can be accessed directly from inside the apartment through a spectacular staircase with loose wooden steps. It is also possible to access from the stairs of the building if you have guests and do not want them to enter your house. It also has a parking space of 32m2 and a storage room of 12m2.