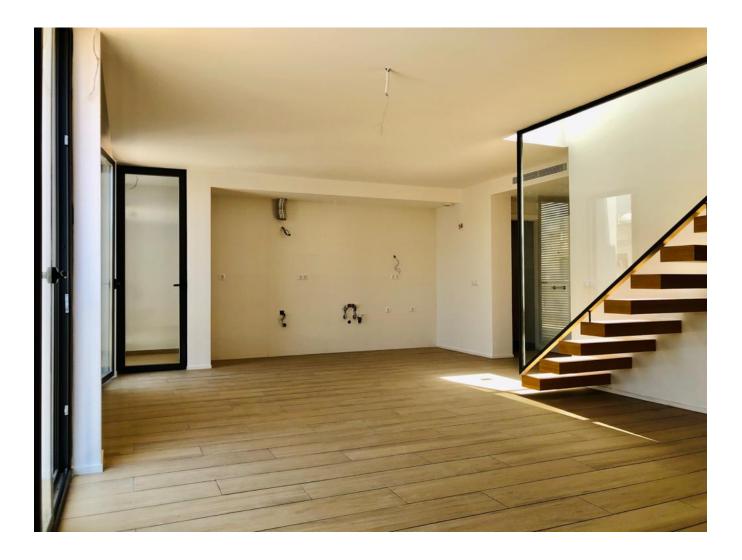

## DESCRIPTION

This bright, newly built penthouse is located in a quiet street in Jesus, close to all the shops and amenities. The apartment offers 3 bedrooms with wardrobes, 2 bathrooms, one en suite and living / dining room with open kitchen. It also offers a large terrace on the roof of the building with a swimming pool and views of the Talamanca bay and D'Alt Villa. The terrace can be accessed directly from inside the apartment through a spectacular staircase with loose wooden steps. It is also possible to access from the stairs of the building if you have guests and do not want them to enter your house. It also has a parking space of 32m2 and a storage room of 12m2.