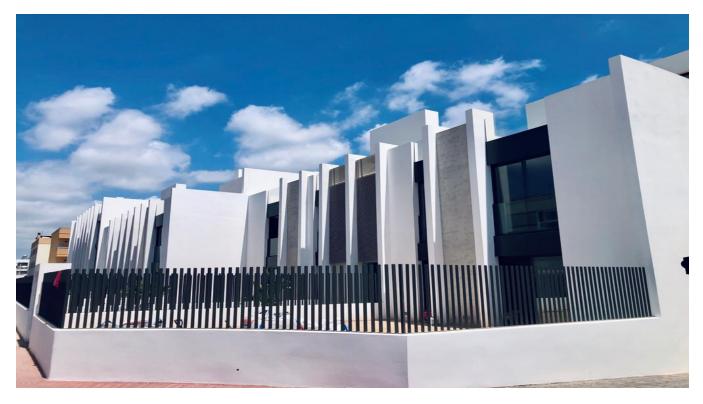

## Penthouse in Jesus with view to the sea and D'Alt Villa

## DESCRIPTION

This bright, newly built penthouse is located in a quiet street in Jesus, close to all the shops and amenities. The apartment offers 3 bedrooms with wardrobes, 2 bathrooms, one en suite and living / dining room with open kitchen. It also offers a large terrace on the roof of the building with a swimming pool and views of the Talamanca bay and D'Alt Villa. The terrace can be accessed directly from inside the apartment through a spectacular staircase with loose wooden steps. It is also possible to access from the stairs of the building if you have guests and do not want them to enter your house. It also has a parking space of 32m2 and a storage room of 12m2.