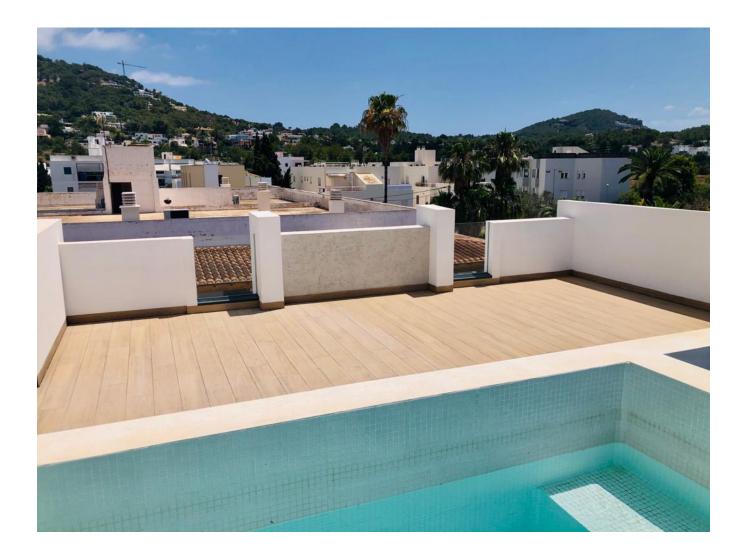

## DESCRIPTION

This bright, newly built penthouse is located in a quiet street in Jesus, close to all the shops and amenities. The apartment offers 3 bedrooms with wardrobes, 2 bathrooms, one en suite and living / dining room with open kitchen. It also offers a large terrace on the roof of the building with a swimming pool and views of the Talamanca bay and D'Alt Villa. The terrace can be accessed directly from inside the apartment through a spectacular staircase with loose wooden steps. It is also possible to access from the stairs of the building if you have guests and do not want them to enter your house. It also has a parking space of 32m2 and a storage room of 12m2.