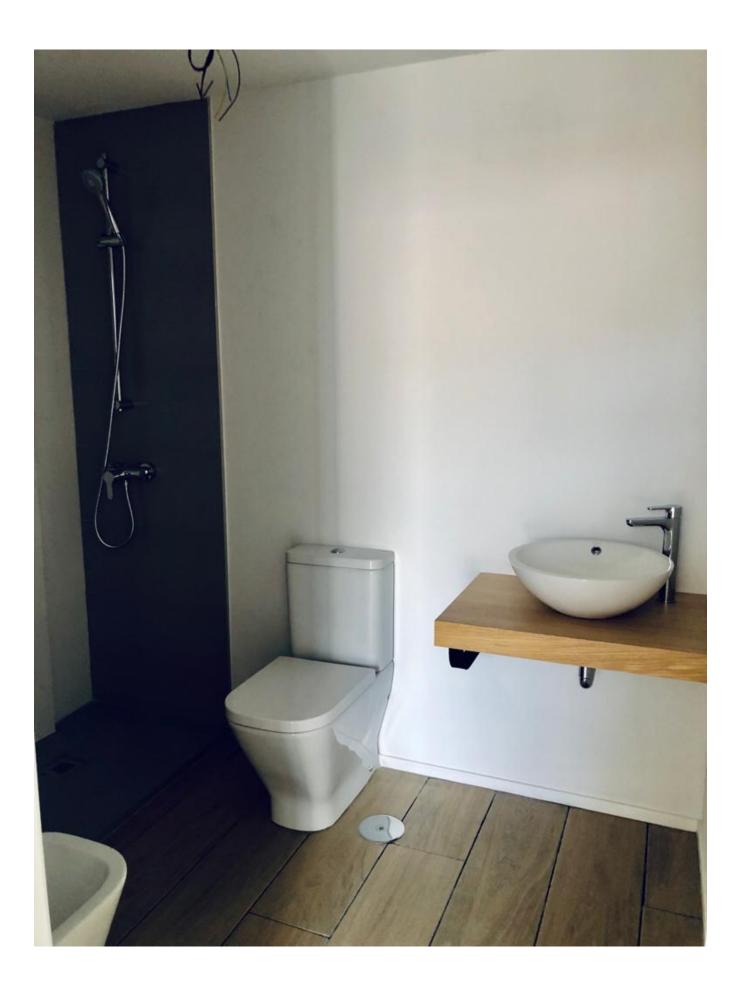

## DESCRIPTION

This bright, newly built penthouse is located in a quiet street in Jesus, close to all the shops and amenities. The apartment offers 3 bedrooms with wardrobes, 2 bathrooms, one en suite and living / dining room with open kitchen. It also offers a large terrace on the roof of the building with a swimming pool and views of the Talamanca bay and D'Alt Villa. The terrace can be accessed directly from inside the apartment through a spectacular staircase with loose wooden steps. It is also possible to access from the stairs of the building if you have guests and do not want them to enter your house. It also has a parking space of 32m2 and a storage room of 12m2.