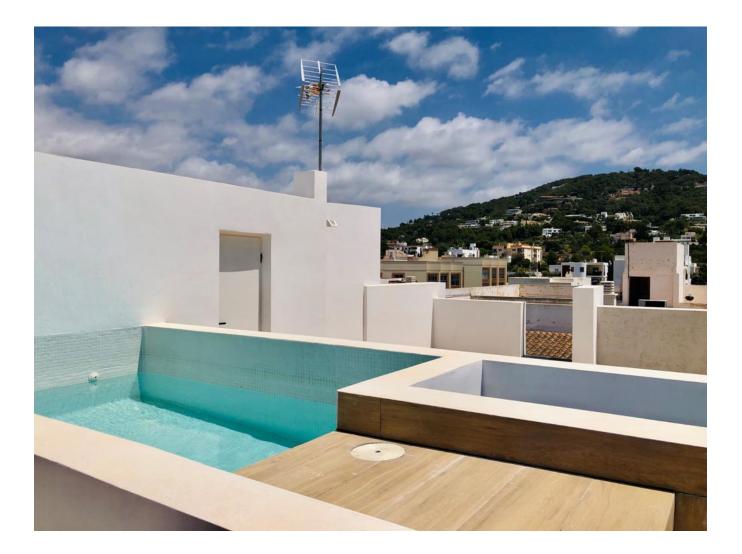

## DESCRIPTION

This bright, newly built penthouse is located in a quiet street in Jesus, close to all the shops and amenities. The apartment offers 3 bedrooms with wardrobes, 2 bathrooms, one en suite and living / dining room with open kitchen. It also offers a large terrace on the roof of the building with a swimming pool and views of the Talamanca bay and D'Alt Villa. The terrace can be accessed directly from inside the apartment through a spectacular staircase with loose wooden steps. It is also possible to access from the stairs of the building if you have guests and do not want them to enter your house. It also has a parking space of 32m2 and a storage room of 12m2.