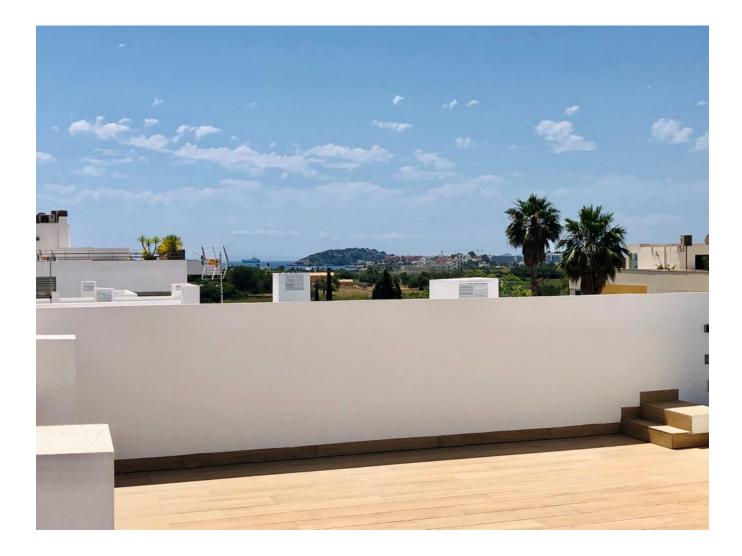

## DESCRIPTION

This bright, newly built penthouse is located in a quiet street in Jesus, close to all the shops and amenities. The apartment offers 3 bedrooms with wardrobes, 2 bathrooms, one en suite and living / dining room with open kitchen. It also offers a large terrace on the roof of the building with a swimming pool and views of the Talamanca bay and D'Alt Villa. The terrace can be accessed directly from inside the apartment through a spectacular staircase with loose wooden steps. It is also possible to access from the stairs of the building if you have guests and do not want them to enter your house. It also has a parking space of 32m2 and a storage room of 12m2.