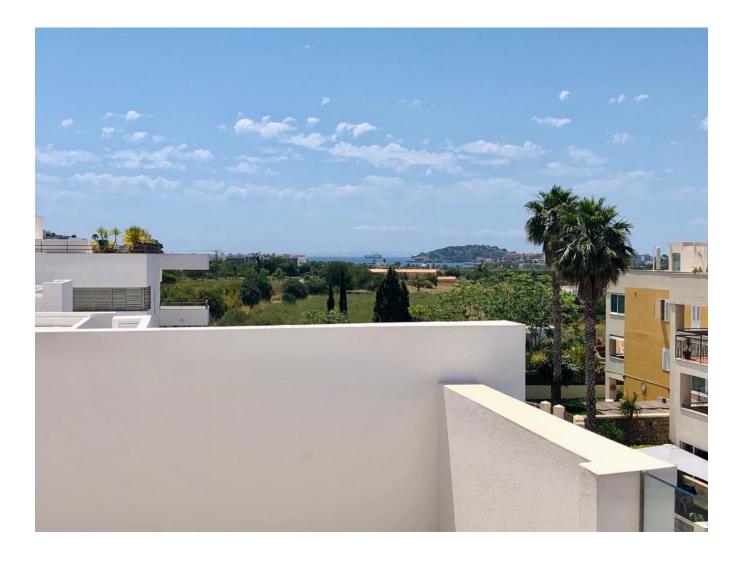

## DESCRIPTION

This bright, newly built penthouse is located in a quiet street in Jesus, close to all the shops and amenities. The apartment offers 3 bedrooms with wardrobes, 2 bathrooms, one en suite and living / dining room with open kitchen. It also offers a large terrace on the roof of the building with a swimming pool and views of the Talamanca bay and D'Alt Villa. The terrace can be accessed directly from inside the apartment through a spectacular staircase with loose wooden steps. It is also possible to access from the stairs of the building if you have guests and do not want them to enter your house. It also has a parking space of 32m2 and a storage room of 12m2.