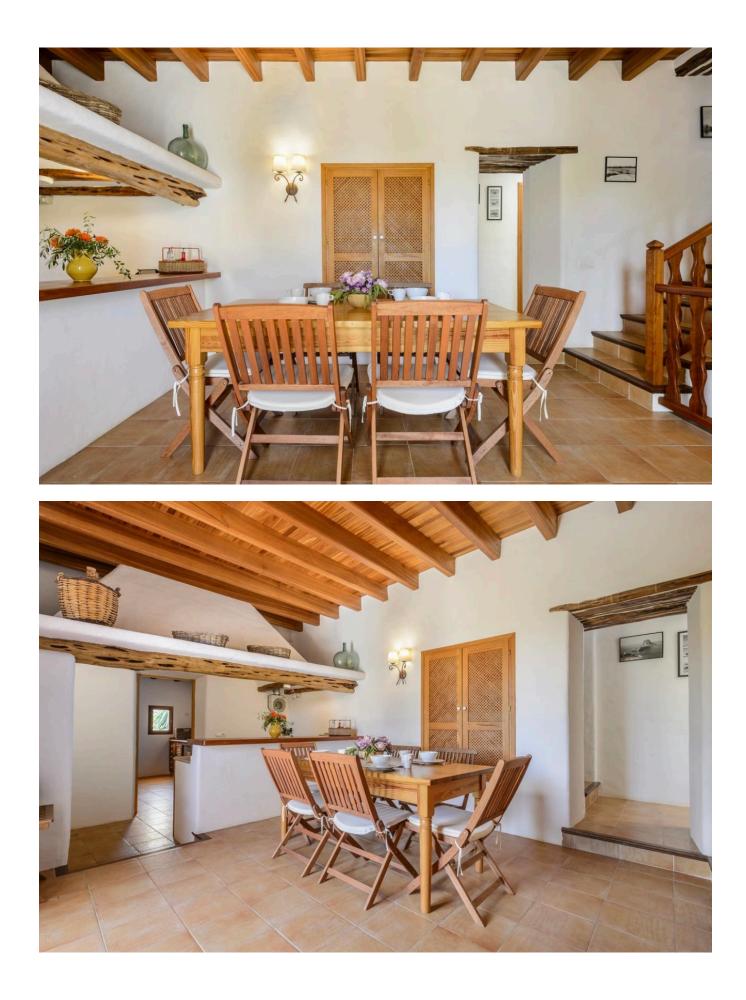

The finca consists of a 270 sqm main house of typical lbicencan style, divided into 5 bedrooms, 3 bathrooms, a lounge with fireplace, an open kitchen with access to a pantry. Four of the bedrooms have an exit to the terrace, the master suite has its own terrace from which you can enjoy a