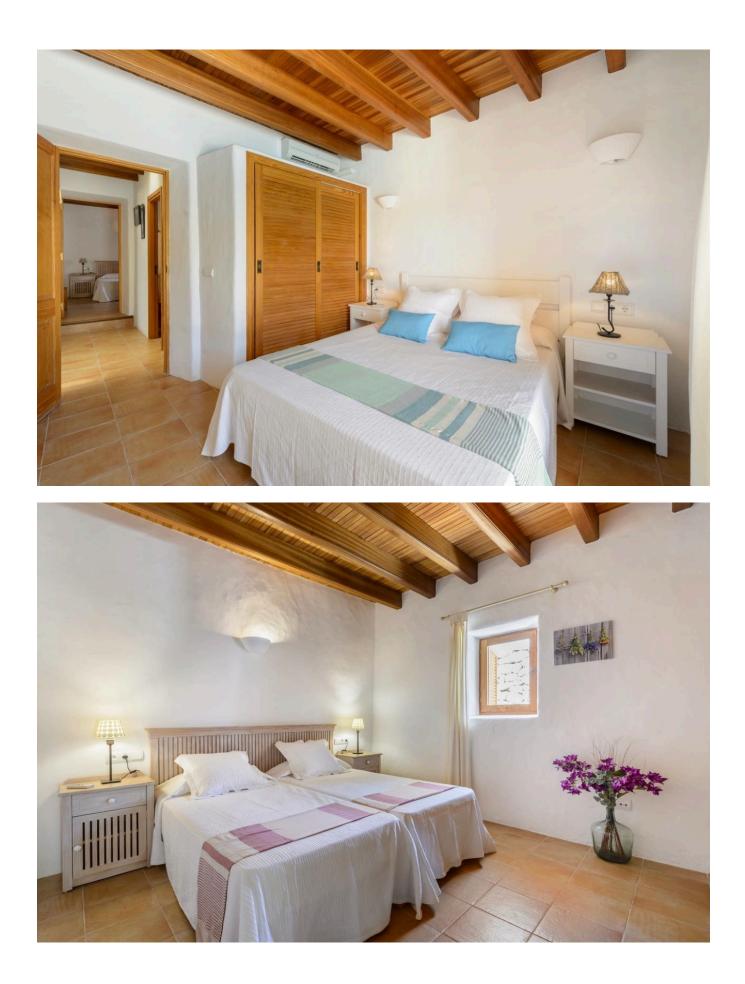

The finca consists of a 270 sqm main house of typical lbicencan style, divided into 5 bedrooms, 3 bathrooms, a lounge with fireplace, an open kitchen with access to a pantry. Four of the bedrooms have an exit to the terrace, the master suite has its own terrace from which you can enjoy a