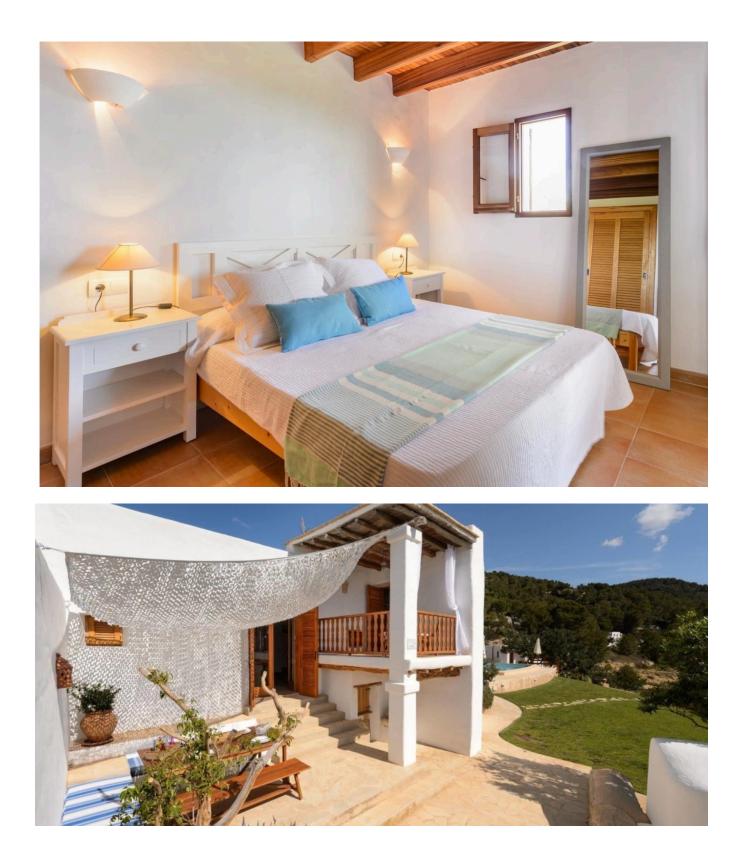

The finca consists of a 270 sqm main house of typical lbicencan style, divided into 5 bedrooms, 3 bathrooms, a lounge with fireplace, an open kitchen with access to a pantry. Four of the bedrooms have an exit to the terrace, the master suite has its own terrace from which you can enjoy a

magnificent 180 degree view.

A few meters away from the main house can be found a fully equipped guest studio, with a private terrace. Adjacent to the 40 sqm pool is a covered porch which makes a great outdoor dining area.