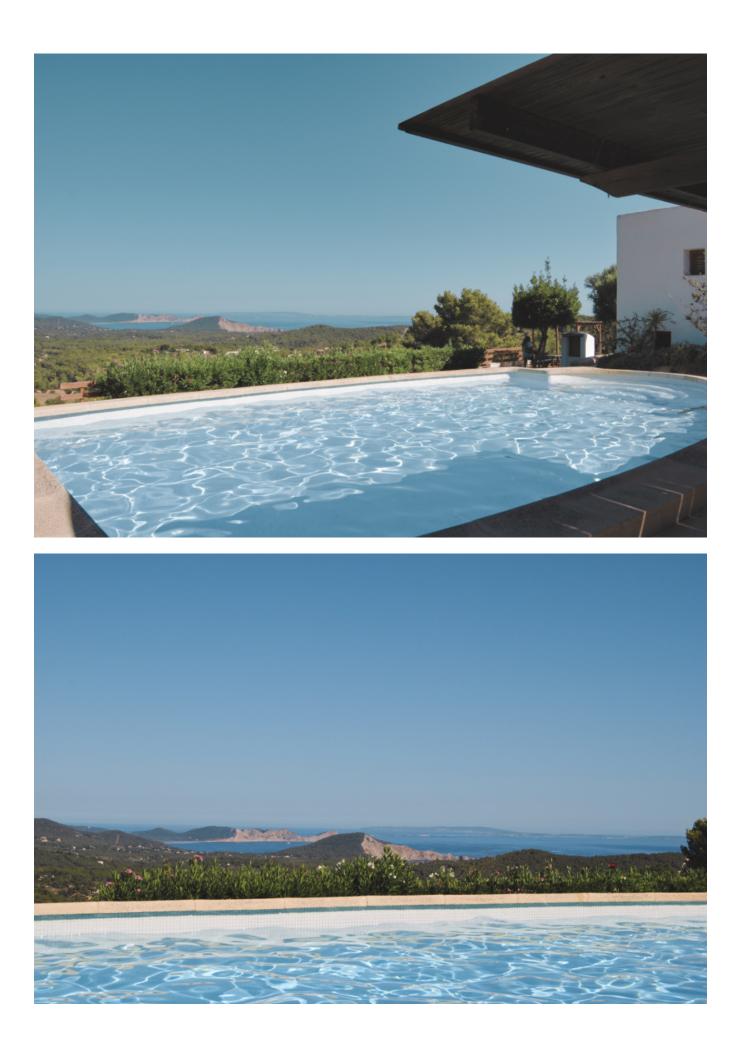

## DESCRIPTION

This beautiful country house is located on the top of a hill, just a few minutes drive from the charming village of San Jose. It offers spectacular views across the sea from the Ibicencan coast all the way to Formentera. The panoramic view covers the entire southwest coast of the island.

magnificent 180 degree view.

A few meters away from the main house can be found a fully equipped guest studio, with a private terrace. Adjacent to the 40 sqm pool is a covered porch which makes a great outdoor dining area.