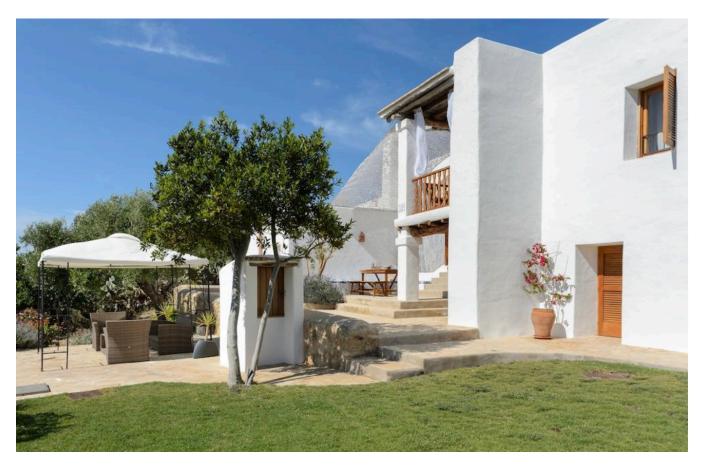

## DESCRIPTION

This beautiful country house is located on the top of a hill, just a few minutes drive from the charming village of San Jose. It offers spectacular views across the sea from the Ibicencan coast all the way to Formentera. The panoramic view covers the entire southwest coast of the island.

The finca consists of a 270 sqm main house of typical lbicencan style, divided into 5 bedrooms, 3 bathrooms, a lounge with fireplace, an open kitchen with access to a pantry. Four of the bedrooms have an exit to the terrace, the master suite has its own terrace from which you can enjoy a

magnificent 180 degree view.

A few meters away from the main house can be found a fully equipped guest studio, with a private terrace. Adjacent to the 40 sqm pool is a covered porch which makes a great outdoor dining area.