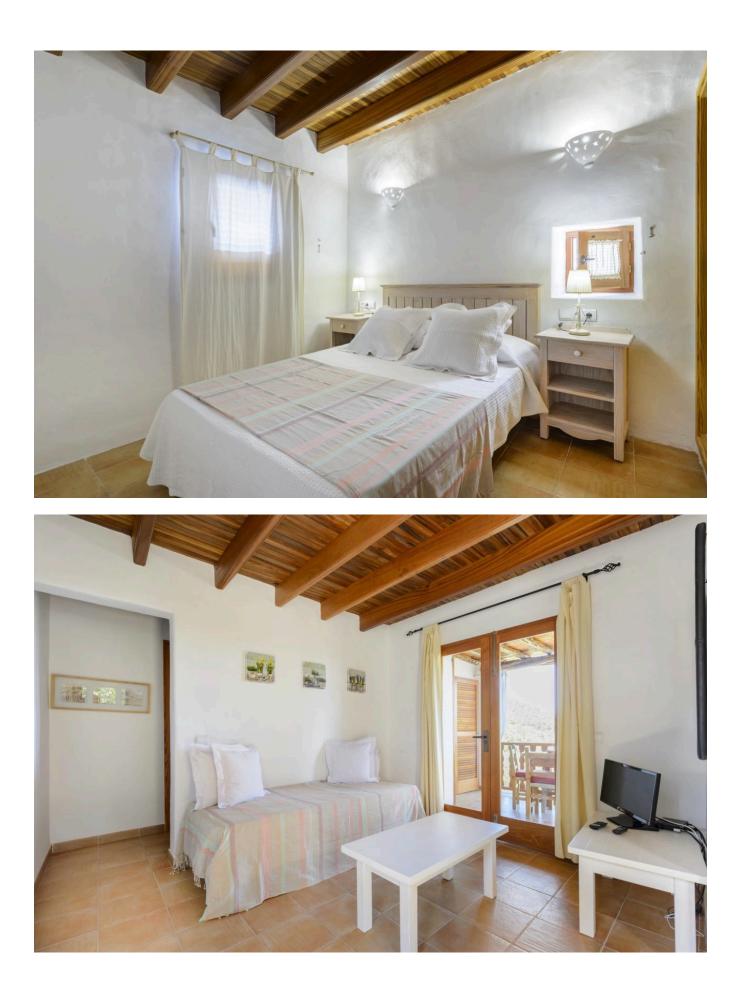

The finca consists of a 270 sqm main house of typical lbicencan style, divided into 5 bedrooms, 3 bathrooms, a lounge with fireplace, an open kitchen with access to a pantry. Four of the bedrooms have an exit to the terrace, the master suite has its own terrace from which you can enjoy a

magnificent 180 degree view.

A few meters away from the main house can be found a fully equipped guest studio, with a private terrace. Adjacent to the 40 sqm pool is a covered porch which makes a great outdoor dining area.