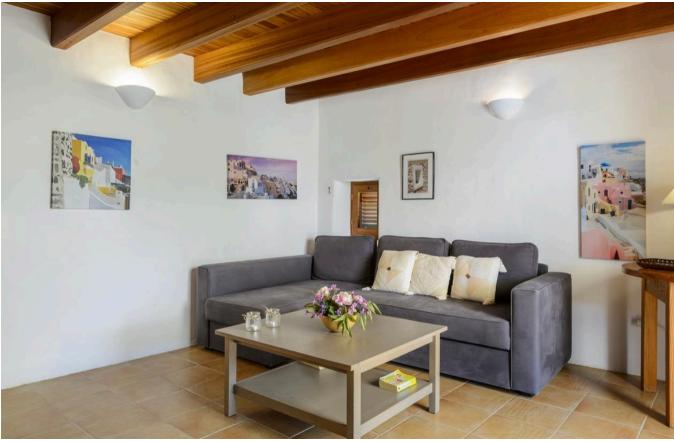

The finca consists of a 270 sqm main house of typical lbicencan style, divided into 5 bedrooms, 3 bathrooms, a lounge with fireplace, an open kitchen with access to a pantry. Four of the bedrooms have an exit to the terrace, the master suite has its own terrace from which you can enjoy a