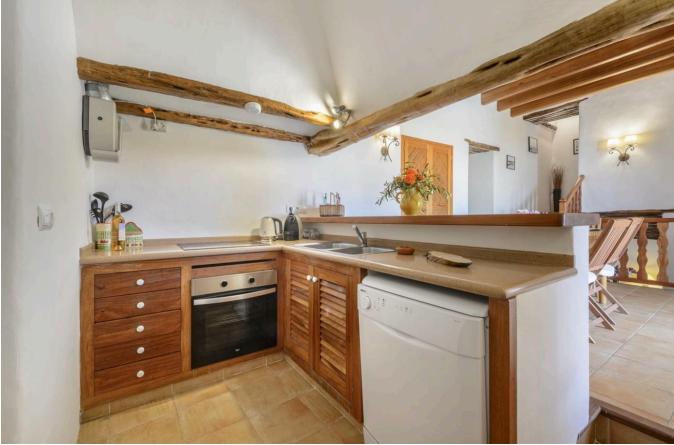

The finca consists of a 270 sqm main house of typical lbicencan style, divided into 5 bedrooms, 3 bathrooms, a lounge with fireplace, an open kitchen with access to a pantry. Four of the bedrooms have an exit to the terrace, the master suite has its own terrace from which you can enjoy a