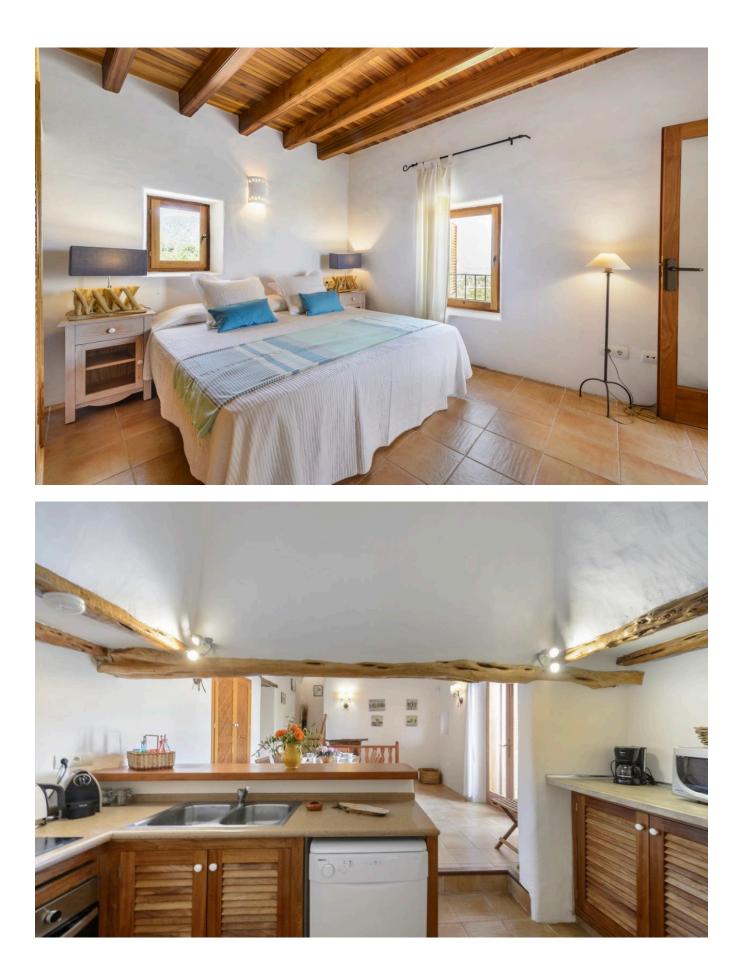

The finca consists of a 270 sqm main house of typical lbicencan style, divided into 5 bedrooms, 3 bathrooms, a lounge with fireplace, an open kitchen with access to a pantry. Four of the bedrooms have an exit to the terrace, the master suite has its own terrace from which you can enjoy a

magnificent 180 degree view.

A few meters away from the main house can be found a fully equipped guest studio, with a private terrace. Adjacent to the 40 sqm pool is a covered porch which makes a great outdoor dining area.