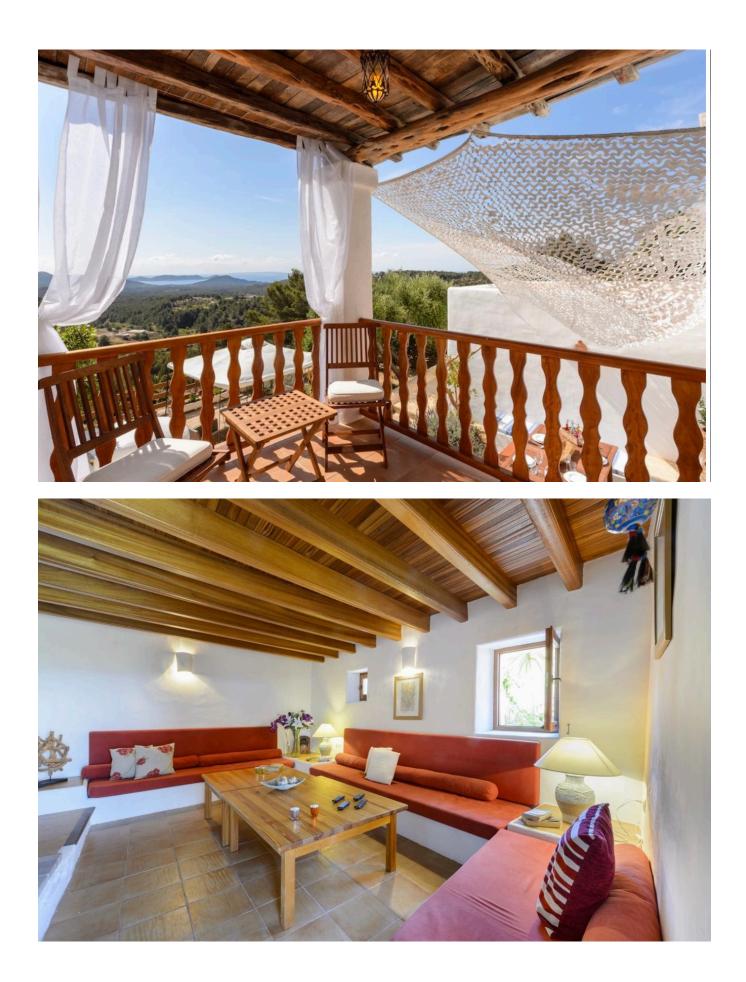

## DESCRIPTION

This beautiful country house is located on the top of a hill, just a few minutes drive from the charming village of San Jose. It offers spectacular views across the sea from the Ibicencan coast all the way to Formentera. The panoramic view covers the entire southwest coast of the island.

magnificent 180 degree view.

A few meters away from the main house can be found a fully equipped guest studio, with a private terrace. Adjacent to the 40 sqm pool is a covered porch which makes a great outdoor dining area.