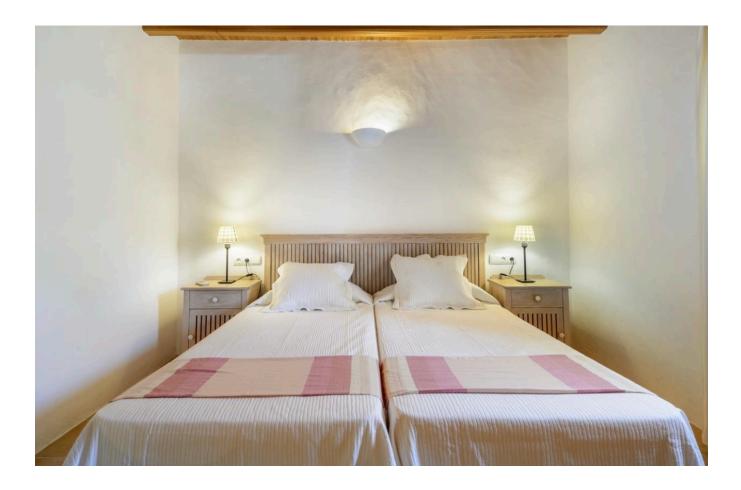

The finca consists of a 270 sqm main house of typical lbicencan style, divided into 5 bedrooms, 3 bathrooms, a lounge with fireplace, an open kitchen with access to a pantry. Four of the bedrooms have an exit to the terrace, the master suite has its own terrace from which you can enjoy a