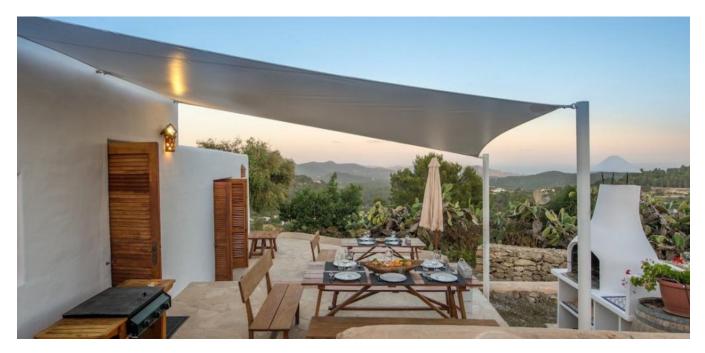

magnificent 180 degree view.

A few meters away from the main house can be found a fully equipped guest studio, with a private terrace. Adjacent to the 40 sqm pool is a covered porch which makes a great outdoor dining area.

The separate laundry and storage room is made of finca typical stone walls and has an outdoor shower close by the pool.

The property has a natural water source. It is surrounded by nature and has very good access.