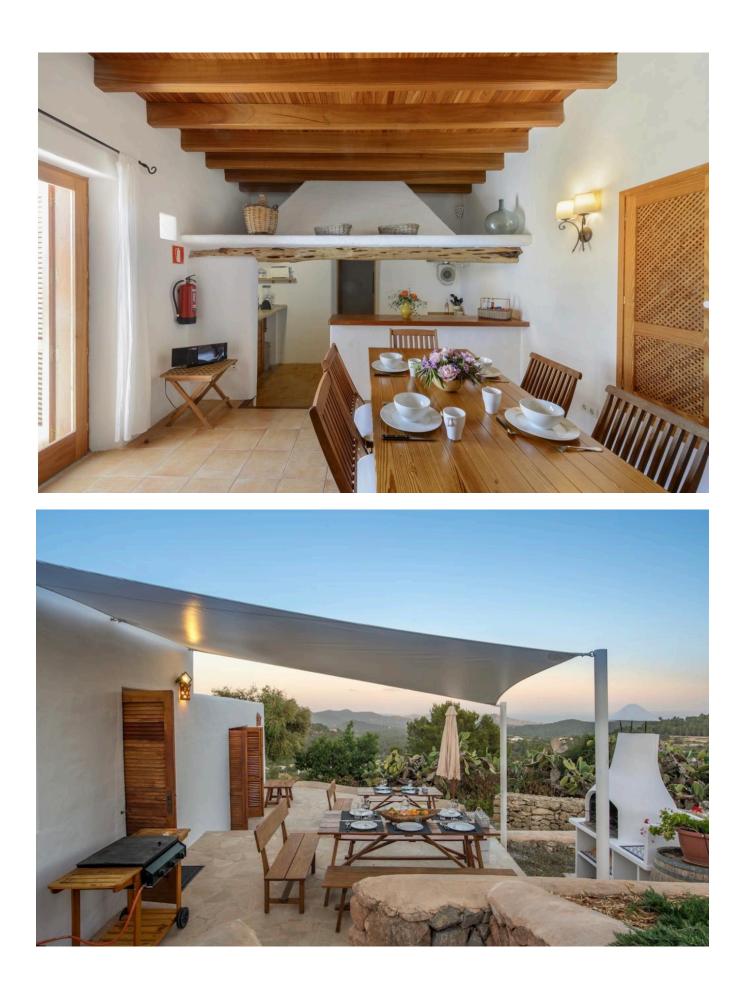

The finca consists of a 270 sqm main house of typical lbicencan style, divided into 5 bedrooms, 3 bathrooms, a lounge with fireplace, an open kitchen with access to a pantry. Four of the bedrooms have an exit to the terrace, the master suite has its own terrace from which you can enjoy a

magnificent 180 degree view.

A few meters away from the main house can be found a fully equipped guest studio, with a private terrace. Adjacent to the 40 sqm pool is a covered porch which makes a great outdoor dining area.

The separate laundry and storage room is made of finca typical stone walls and has an outdoor shower close by the pool.

The property has a natural water source. It is surrounded by nature and has very good access.