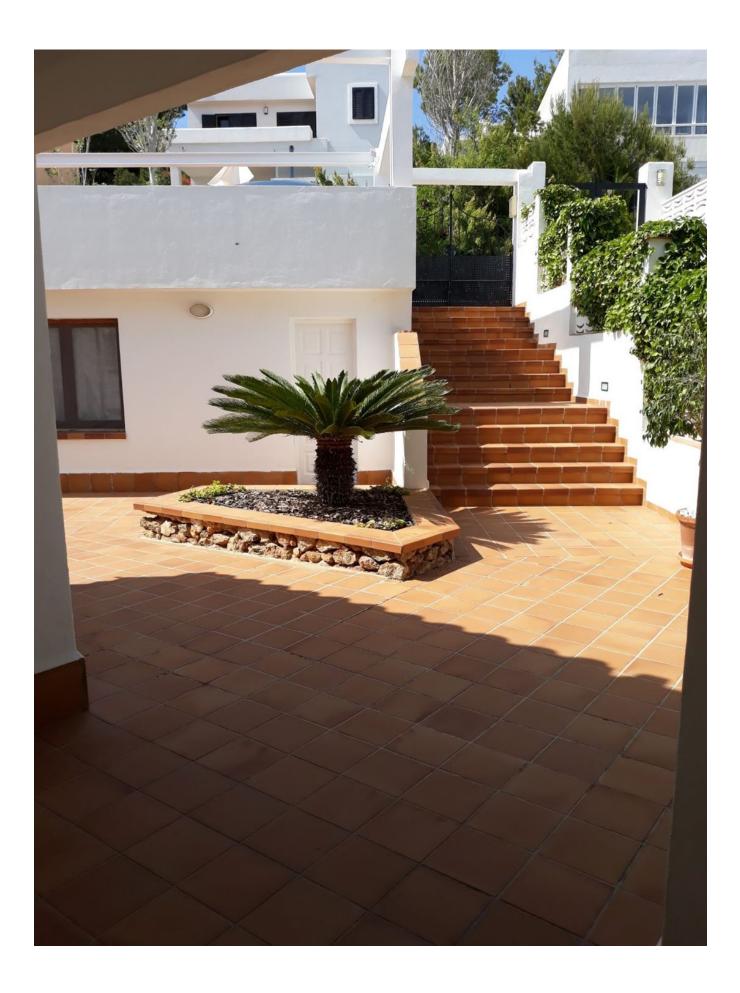

## DESCRIPTION

"Perfectly positioned house in Can Pep Simó with a magnificent view of the sunrise from the terrace and the roof terrace on the second floor. The property with private terrace and guest house, the main house is surrounded by beautiful palm trees and cacti.

At the entrance is currently the closed kitchen, which we propose to open to create an open floor plan with a large living area with fireplace. From this living room large sliding doors lead to the large garden with pool, dining and barbecue area. The master bedroom on the 1st floor offers a breathtaking view over the Dalt Villa and the sea. Even though a small renovation is required, this accommodation has been well maintained so you can immediately make a complete renovation or simply take your time and modernise the accommodation over time while enjoying the house. Thanks to the relatively small plot of 497 m2 it is easy to maintain and despite the neighbors it is enclosed so it feels private.