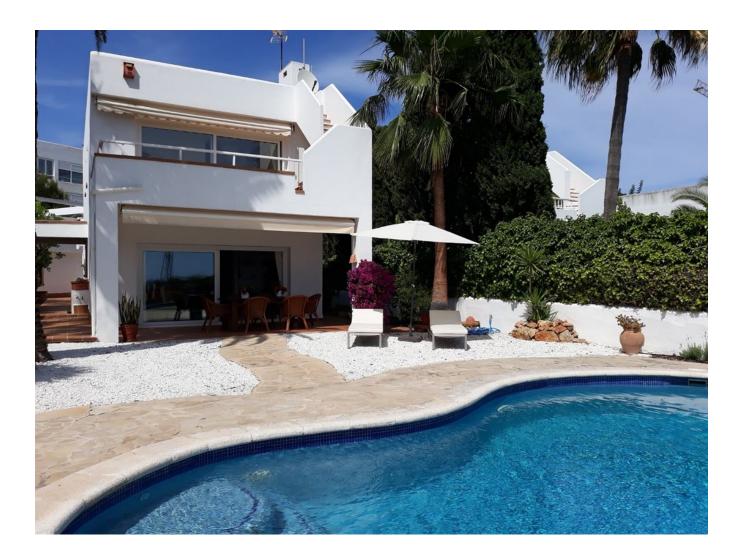

## DESCRIPTION

"Perfectly positioned house in Can Pep Simó with a magnificent view of the sunrise from the terrace and the roof terrace on the second floor. The property with private terrace and guest house, the main house is surrounded by beautiful palm trees and cacti.

At the entrance is currently the closed kitchen, which we propose to open to create an open floor plan with a large living area with fireplace. From this living room large sliding doors lead to the large garden with pool, dining and barbecue area. The master bedroom on the 1st floor offers a breathtaking view over the Dalt Villa and the sea. Even though a small renovation is required, this accommodation has been well maintained so you can immediately make a complete renovation or simply take your time and modernise the accommodation over time while enjoying the house. Thanks to the relatively small plot of 497 m2 it is easy to maintain and despite the neighbors it is enclosed so it feels private.