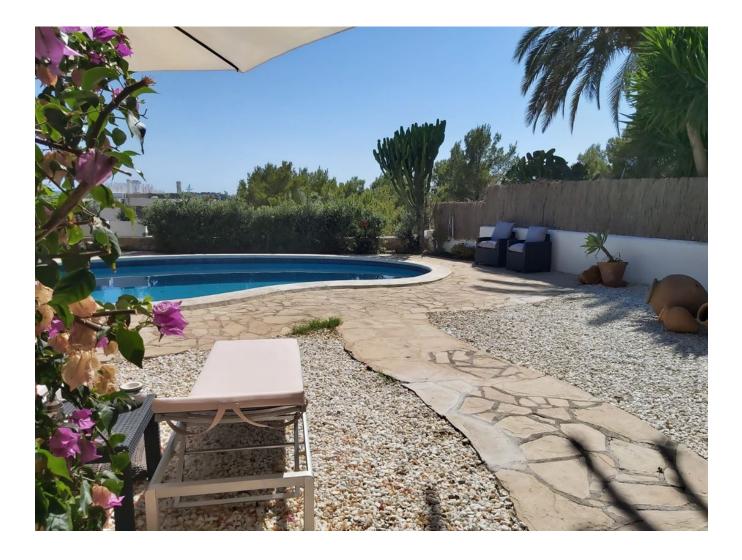

## DESCRIPTION

"Perfectly positioned house in Can Pep Simó with a magnificent view of the sunrise from the terrace and the roof terrace on the second floor. The property with private terrace and guest house, the main house is surrounded by beautiful palm trees and cacti.

At the entrance is currently the closed kitchen, which we propose to open to create an open floor plan with a large living area with fireplace. From this living room large sliding doors lead to the large garden with pool, dining and barbecue area. The master bedroom on the 1st floor offers a breathtaking view over the Dalt Villa and the sea. Even though a small renovation is required, this accommodation has been well maintained so you can immediately make a complete renovation or simply take your time and modernise the accommodation over time while enjoying the house. Thanks to the relatively small plot of 497 m2 it is easy to maintain and despite the neighbors it is enclosed so it feels private.