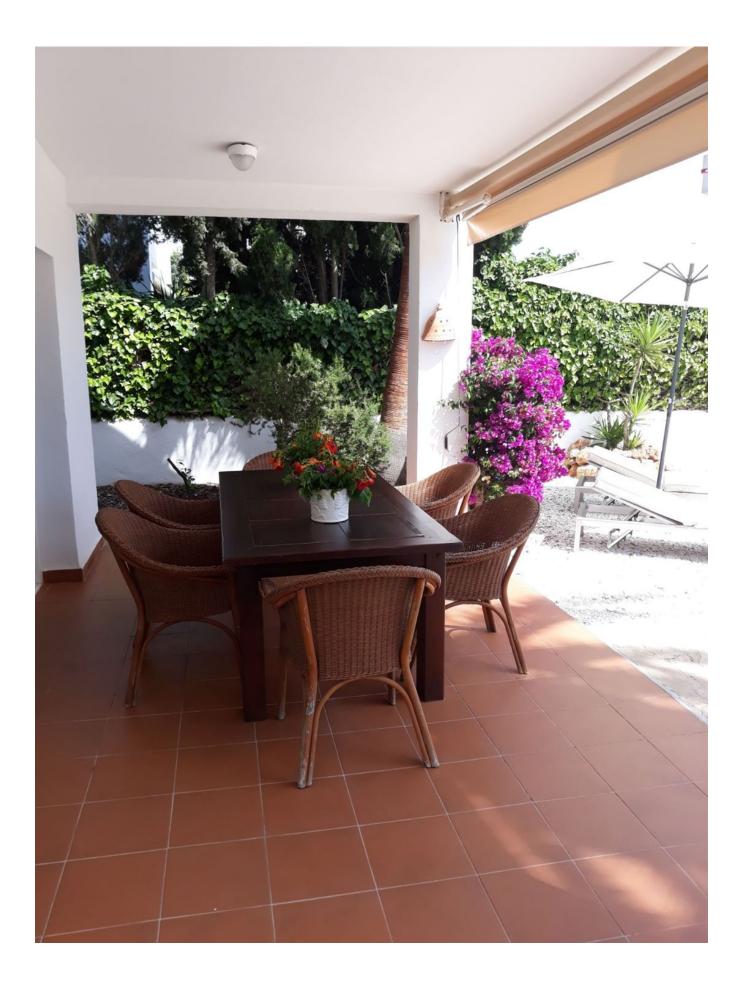

## DESCRIPTION

"Perfectly positioned house in Can Pep Simó with a magnificent view of the sunrise from the terrace and the roof terrace on the second floor. The property with private terrace and guest house, the main house is surrounded by beautiful palm trees and cacti.

At the entrance is currently the closed kitchen, which we propose to open to create an open floor plan with a large living area with fireplace. From this living room large sliding doors lead to the large garden with pool, dining and barbecue area. The master bedroom on the 1st floor offers a breathtaking view over the Dalt Villa and the sea. Even though a small renovation is required, this accommodation has been well maintained so you can immediately make a complete renovation or simply take your time and modernise the accommodation over time while enjoying the house. Thanks to the relatively small plot of 497 m2 it is easy to maintain and despite the neighbors it is enclosed so it feels private.