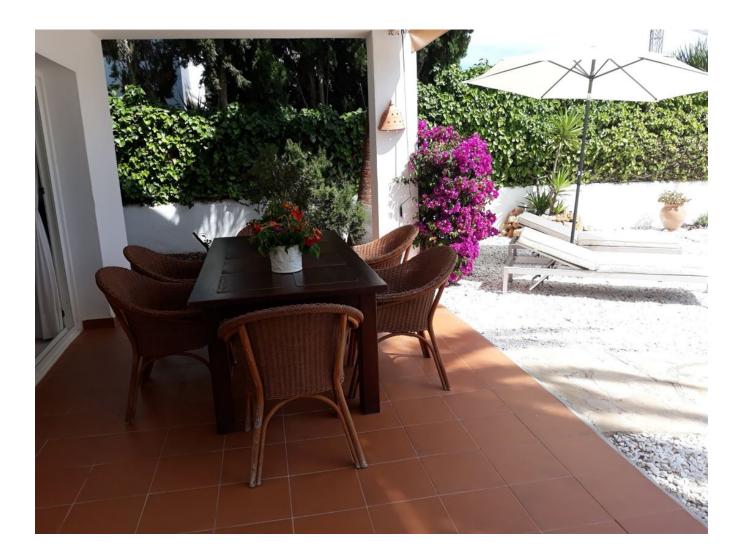

At the entrance is currently the closed kitchen, which we propose to open to create an open floor plan with a large living area with fireplace. From this living room large sliding doors lead to the large garden with pool, dining and barbecue area. The master bedroom on the 1st floor offers a breathtaking view over the Dalt Villa and the sea. Even though a small renovation is required, this accommodation has been well maintained so you can immediately make a complete renovation or simply take your time and modernise the accommodation over time while enjoying the house. Thanks to the relatively small plot of 497 m2 it is easy to maintain and despite the neighbors it is enclosed so it feels private.