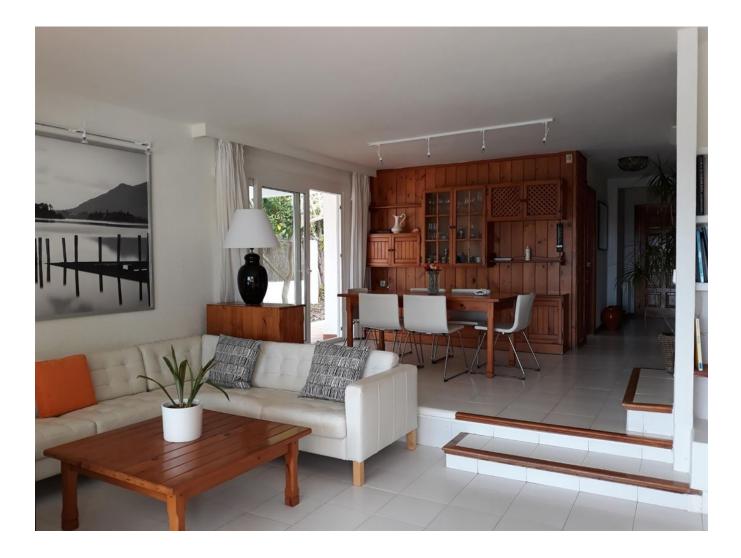

## DESCRIPTION

"Perfectly positioned house in Can Pep Simó with a magnificent view of the sunrise from the terrace and the roof terrace on the second floor. The property with private terrace and guest house, the main house is surrounded by beautiful palm trees and cacti.

At the entrance is currently the closed kitchen, which we propose to open to create an open floor plan with a large living area with fireplace. From this living room large sliding doors lead to the large garden with pool, dining and barbecue area. The master bedroom on the 1st floor offers a breathtaking view over the Dalt Villa and the sea. Even though a small renovation is required, this accommodation has been well maintained so you can immediately make a complete renovation or simply take your time and modernise the accommodation over time while enjoying the house. Thanks to the relatively small plot of 497 m2 it is easy to maintain and despite the neighbors it is enclosed so it feels private.