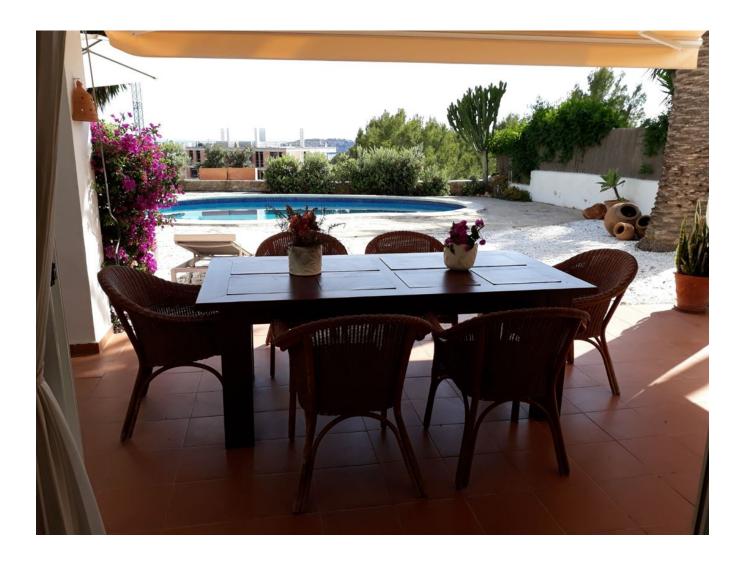

## DESCRIPTION

"Perfectly positioned house in Can Pep Simó with a magnificent view of the sunrise from the terrace and the roof terrace on the second floor. The property with private terrace and guest house, the main house is surrounded by beautiful palm trees and cacti.

At the entrance is currently the closed kitchen, which we propose to open to create an open floor plan with a large living area with fireplace. From this living room large sliding doors lead to the large garden with pool, dining and barbecue area. The master bedroom on the 1st floor offers a breathtaking view over the Dalt Villa and the sea. Even though a small renovation is required, this accommodation has been well maintained so you can immediately make a complete renovation or simply take your time and modernise the accommodation over time while enjoying the house. Thanks to the relatively small plot of 497 m2 it is easy to maintain and despite the neighbors it is enclosed so it feels private.