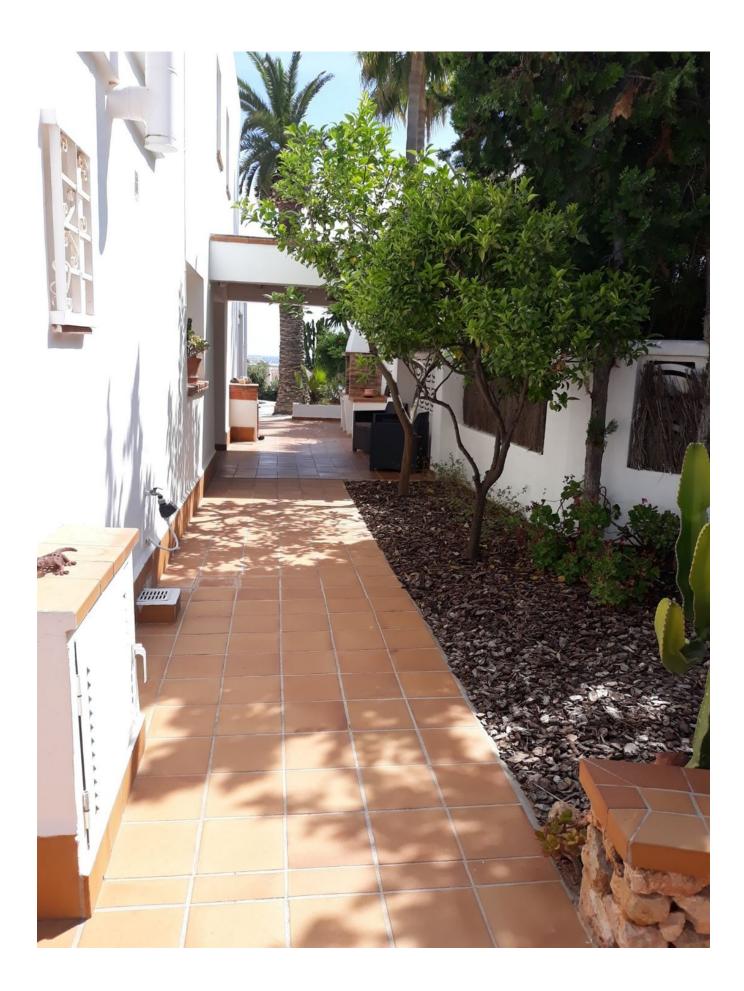

## DESCRIPTION

"Perfectly positioned house in Can Pep Simó with a magnificent view of the sunrise from the terrace and the roof terrace on the second floor. The property with private terrace and guest house, the main house is surrounded by beautiful palm trees and cacti.

At the entrance is currently the closed kitchen, which we propose to open to create an open floor plan with a large living area with fireplace. From this living room large sliding doors lead to the large garden with pool, dining and barbecue area. The master bedroom on the 1st floor offers a breathtaking view over the Dalt Villa and the sea. Even though a small renovation is required, this accommodation has been well maintained so you can immediately make a complete renovation or simply take your time and modernise the accommodation over time while enjoying the house. Thanks to the relatively small plot of 497 m2 it is easy to maintain and despite the neighbors it is enclosed so it feels private.