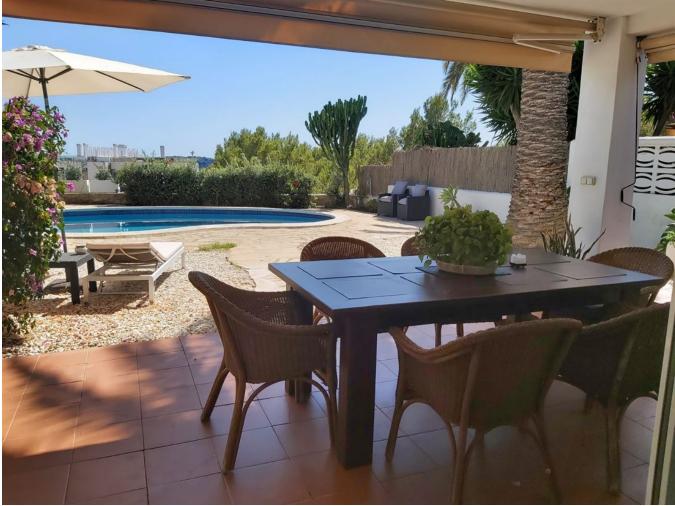

At the entrance is currently the closed kitchen, which we propose to open to create an open floor plan with a large living area with fireplace. From this living room large sliding doors lead to the large garden with pool, dining and barbecue area. The master bedroom on the 1st floor offers a breathtaking view over the Dalt Villa and the sea. Even though a small renovation is required, this accommodation has been well maintained so you can immediately make a complete renovation or simply take your time and modernise the accommodation over time while enjoying the house. Thanks to the relatively small plot of 497 m2 it is easy to maintain and despite the neighbors it is enclosed so it feels private.