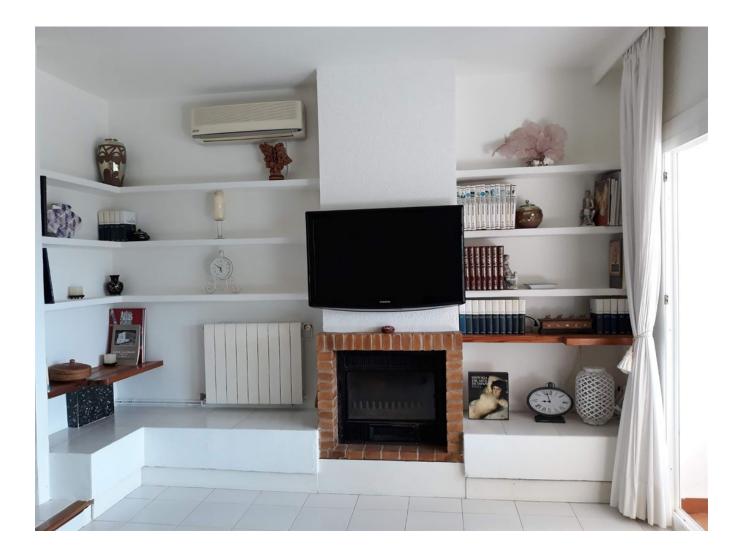

## DESCRIPTION

"Perfectly positioned house in Can Pep Simó with a magnificent view of the sunrise from the terrace and the roof terrace on the second floor. The property with private terrace and guest house, the main house is surrounded by beautiful palm trees and cacti.

At the entrance is currently the closed kitchen, which we propose to open to create an open floor plan with a large living area with fireplace. From this living room large sliding doors lead to the large garden with pool, dining and barbecue area. The master bedroom on the 1st floor offers a breathtaking view over the Dalt Villa and the sea. Even though a small renovation is required, this accommodation has been well maintained so you can immediately make a complete renovation or simply take your time and modernise the accommodation over time while enjoying the house. Thanks to the relatively small plot of 497 m2 it is easy to maintain and despite the neighbors it is enclosed so it feels private.