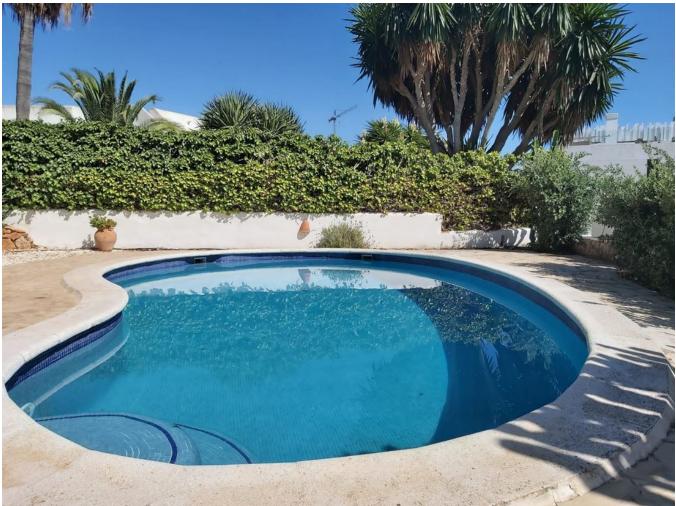

At the entrance is currently the closed kitchen, which we propose to open to create an open floor plan with a large living area with fireplace. From this living room large sliding doors lead to the large garden with pool, dining and barbecue area. The master bedroom on the 1st floor offers a breathtaking view over the Dalt Villa and the sea. Even though a small renovation is required, this accommodation has been well maintained so you can immediately make a complete renovation or simply take your time and modernise the accommodation over time while enjoying the house. Thanks to the relatively small plot of 497 m2 it is easy to maintain and despite the neighbors it is enclosed so it feels private.