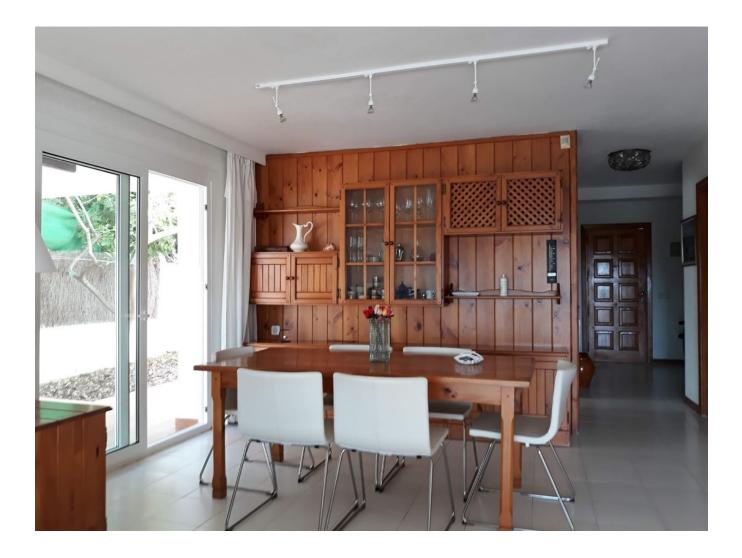

At the entrance is currently the closed kitchen, which we propose to open to create an open floor plan with a large living area with fireplace. From this living room large sliding doors lead to the large garden with pool, dining and barbecue area. The master bedroom on the 1st floor offers a breathtaking view over the Dalt Villa and the sea. Even though a small renovation is required, this accommodation has been well maintained so you can immediately make a complete renovation or simply take your time and modernise the accommodation over time while enjoying the house. Thanks to the relatively small plot of 497 m2 it is easy to maintain and despite the neighbors it is enclosed so it feels private.