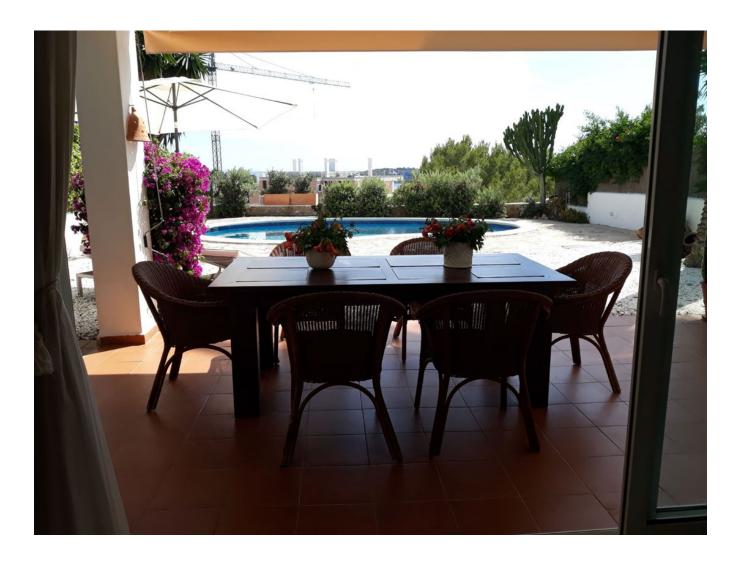

## DESCRIPTION

"Perfectly positioned house in Can Pep Simó with a magnificent view of the sunrise from the terrace and the roof terrace on the second floor. The property with private terrace and guest house, the main house is surrounded by beautiful palm trees and cacti.

At the entrance is currently the closed kitchen, which we propose to open to create an open floor plan with a large living area with fireplace. From this living room large sliding doors lead to the large garden with pool, dining and barbecue area. The master bedroom on the 1st floor offers a breathtaking view over the Dalt Villa and the sea. Even though a small renovation is required, this accommodation has been well maintained so you can immediately make a complete renovation or simply take your time and modernise the accommodation over time while enjoying the house. Thanks to the relatively small plot of 497 m2 it is easy to maintain and despite the neighbors it is enclosed so it feels private.