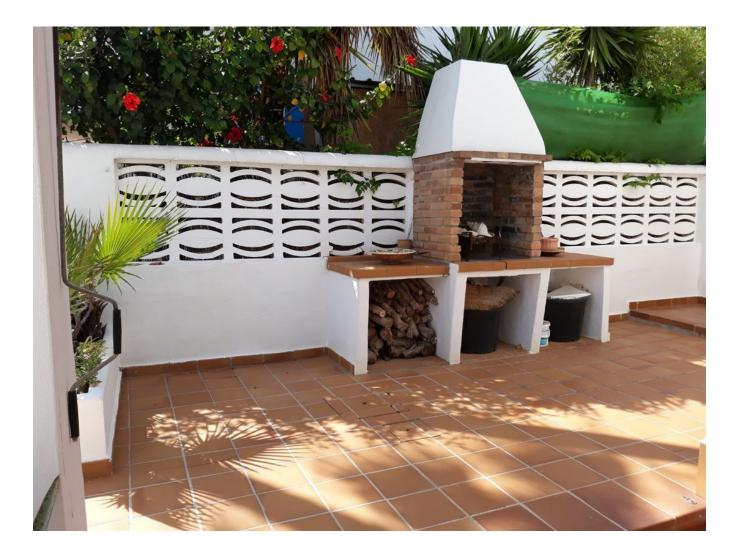

At the entrance is currently the closed kitchen, which we propose to open to create an open floor plan with a large living area with fireplace. From this living room large sliding doors lead to the large garden with pool, dining and barbecue area. The master bedroom on the 1st floor offers a breathtaking view over the Dalt Villa and the sea. Even though a small renovation is required, this accommodation has been well maintained so you can immediately make a complete renovation or simply take your time and modernise the accommodation over time while enjoying the house. Thanks to the relatively small plot of 497 m2 it is easy to maintain and despite the neighbors it is enclosed so it feels private.