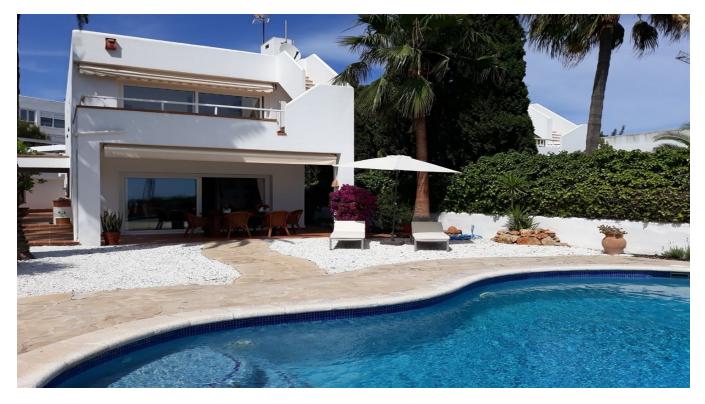

## DESCRIPTION

"Perfectly positioned house in Can Pep Simó with a magnificent view of the sunrise from the terrace and the roof terrace on the second floor. The property with private terrace and guest house, the main house is surrounded by beautiful palm trees and cacti.

At the entrance is currently the closed kitchen, which we propose to open to create an open floor plan with a large living area with fireplace. From this living room large sliding doors lead to the large garden with pool, dining and barbecue area. The master bedroom on the 1st floor offers a breathtaking view over the Dalt Villa and the sea. Even though a small renovation is required, this accommodation has been well maintained so you can immediately make a complete renovation or simply take your time and modernise the accommodation over time while enjoying the house. Thanks to the relatively small plot of 497 m2 it is easy to maintain and despite the neighbors it is enclosed so it feels private.