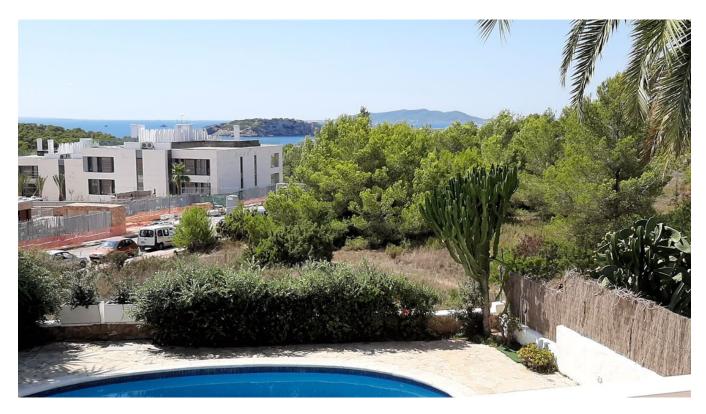

## DESCRIPTION

"Perfectly positioned house in Can Pep Simó with a magnificent view of the sunrise from the terrace and the roof terrace on the second floor. The property with private terrace and guest house, the main house is surrounded by beautiful palm trees and cacti.

At the entrance is currently the closed kitchen, which we propose to open to create an open floor plan with a large living area with fireplace. From this living room large sliding doors lead to the large garden with pool, dining and barbecue area. The master bedroom on the 1st floor offers a breathtaking view over the Dalt Villa and the sea. Even though a small renovation is required, this accommodation has been well maintained so you can immediately make a complete renovation or simply take your time and modernise the accommodation over time while enjoying the house. Thanks to the relatively small plot of 497 m2 it is easy to maintain and despite the neighbors it is enclosed so it feels private.