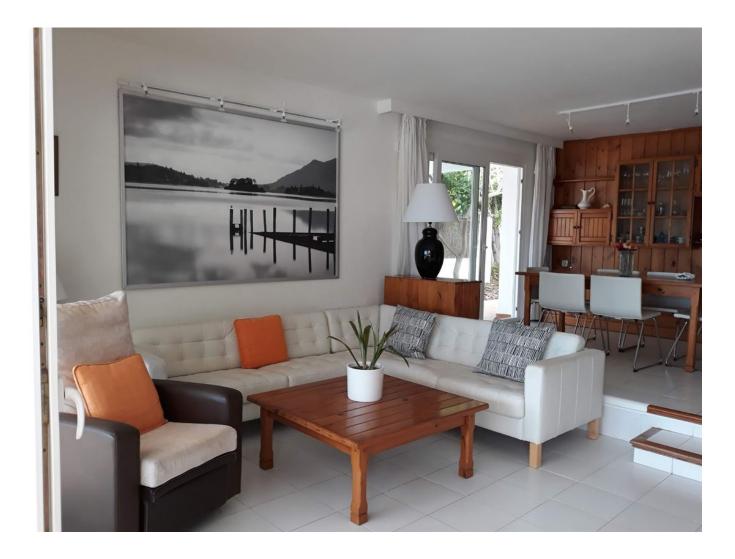

## DESCRIPTION

"Perfectly positioned house in Can Pep Simó with a magnificent view of the sunrise from the terrace and the roof terrace on the second floor. The property with private terrace and guest house, the main house is surrounded by beautiful palm trees and cacti.

At the entrance is currently the closed kitchen, which we propose to open to create an open floor plan with a large living area with fireplace. From this living room large sliding doors lead to the large garden with pool, dining and barbecue area. The master bedroom on the 1st floor offers a breathtaking view over the Dalt Villa and the sea. Even though a small renovation is required, this accommodation has been well maintained so you can immediately make a complete renovation or simply take your time and modernise the accommodation over time while enjoying the house. Thanks to the relatively small plot of 497 m2 it is easy to maintain and despite the neighbors it is enclosed so it feels private.