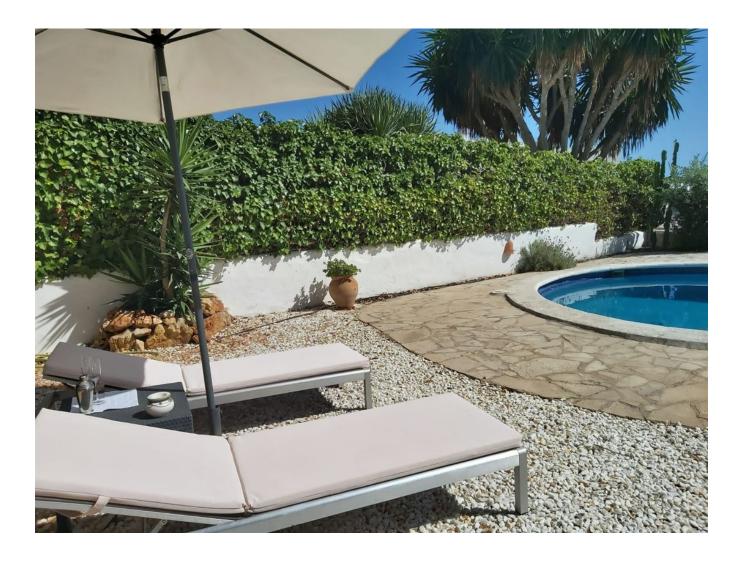

## DESCRIPTION

"Perfectly positioned house in Can Pep Simó with a magnificent view of the sunrise from the terrace and the roof terrace on the second floor. The property with private terrace and guest house, the main house is surrounded by beautiful palm trees and cacti.

At the entrance is currently the closed kitchen, which we propose to open to create an open floor plan with a large living area with fireplace. From this living room large sliding doors lead to the large garden with pool, dining and barbecue area. The master bedroom on the 1st floor offers a breathtaking view over the Dalt Villa and the sea. Even though a small renovation is required, this accommodation has been well maintained so you can immediately make a complete renovation or simply take your time and modernise the accommodation over time while enjoying the house. Thanks to the relatively small plot of 497 m2 it is easy to maintain and despite the neighbors it is enclosed so it feels private.