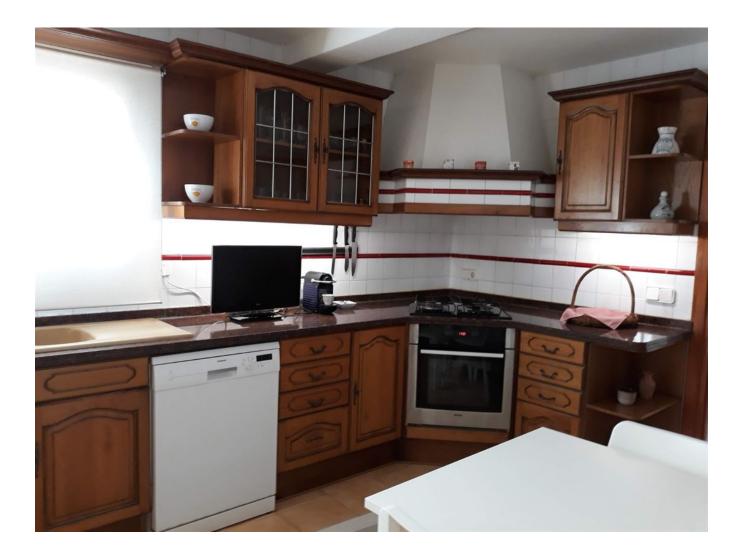

At the entrance is currently the closed kitchen, which we propose to open to create an open floor plan with a large living area with fireplace. From this living room large sliding doors lead to the large garden with pool, dining and barbecue area. The master bedroom on the 1st floor offers a breathtaking view over the Dalt Villa and the sea. Even though a small renovation is required, this accommodation has been well maintained so you can immediately make a complete renovation or simply take your time and modernise the accommodation over time while enjoying the house. Thanks to the relatively small plot of 497 m2 it is easy to maintain and despite the neighbors it is enclosed so it feels private.