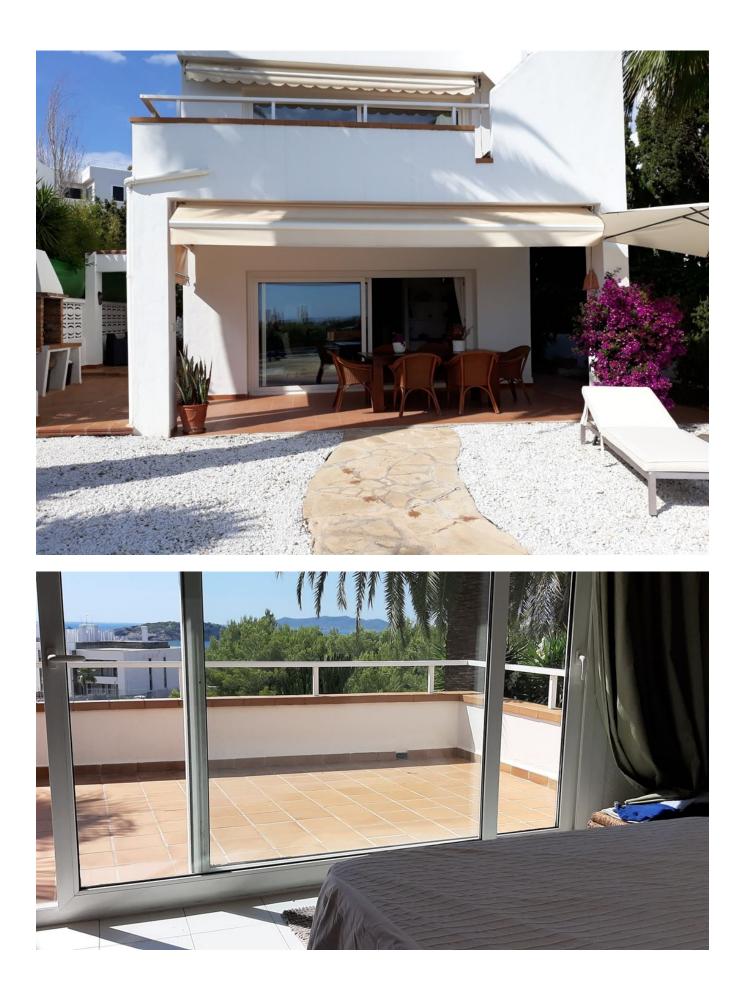

## DESCRIPTION

"Perfectly positioned house in Can Pep Simó with a magnificent view of the sunrise from the terrace and the roof terrace on the second floor. The property with private terrace and guest house, the main house is surrounded by beautiful palm trees and cacti.

At the entrance is currently the closed kitchen, which we propose to open to create an open floor plan with a large living area with fireplace. From this living room large sliding doors lead to the large garden with pool, dining and barbecue area. The master bedroom on the 1st floor offers a breathtaking view over the Dalt Villa and the sea. Even though a small renovation is required, this accommodation has been well maintained so you can immediately make a complete renovation or simply take your time and modernise the accommodation over time while enjoying the house. Thanks to the relatively small plot of 497 m2 it is easy to maintain and despite the neighbors it is enclosed so it feels private.