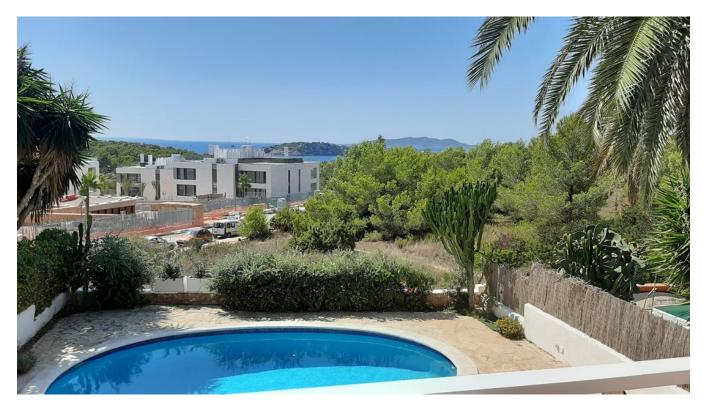

At the entrance is currently the closed kitchen, which we propose to open to create an open floor plan with a large living area with fireplace. From this living room large sliding doors lead to the large garden with pool, dining and barbecue area. The master bedroom on the 1st floor offers a breathtaking view over the Dalt Villa and the sea. Even though a small renovation is required, this accommodation has been well maintained so you can immediately make a complete renovation or simply take your time and modernise the accommodation over time while enjoying the house. Thanks to the relatively small plot of 497 m2 it is easy to maintain and despite the neighbors it is enclosed so it feels private.