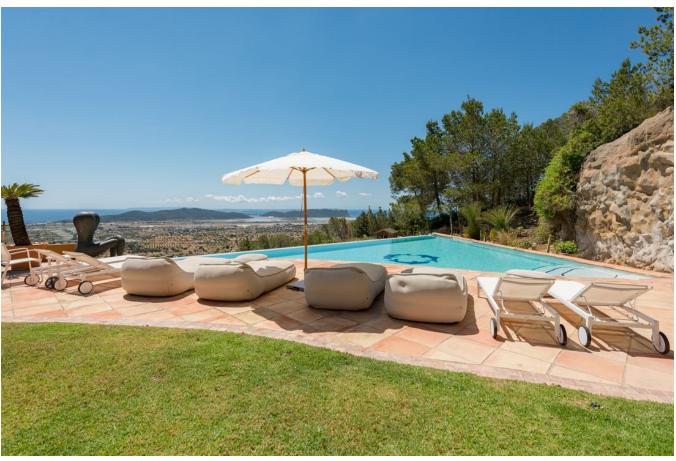

Almost all suites and the living room have access to the terrace or the garden. The roof terrace covers the entire top floor and from here you can enjoy the breathtaking view. The garden is made up of grass and spacious terraces. Some with canopy and the infinity pool is located in the middle of a sunny terrace. Here you can relax on luxurious sunbeds.