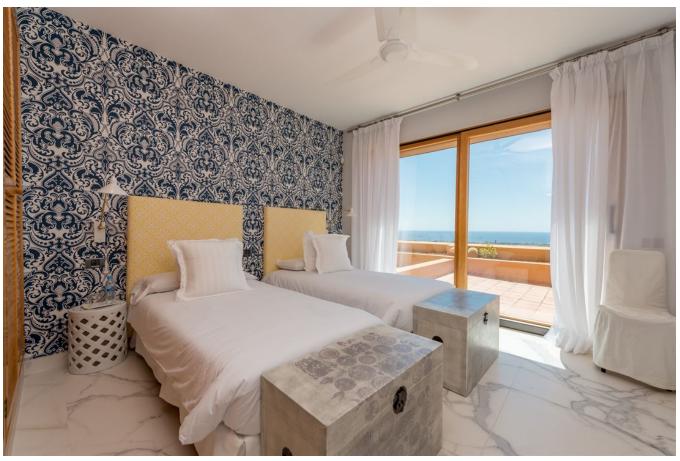

while the classic fireplace and beams on the ceiling contribute to a pleasant atmosphere. Furthermore, the wooden details immediately stand out in this room.

The fully fitted kitchen is in a separate room. This floor also facilitates a staff quarter and the master bedroom. The suite has a luxurious atmosphere through the marble floor, where the walk-in closet leads to the bathroom with a free-standing bath. The other five suites are situated on the upper floor with a loft, three of which have their own bathroom and here too the marble floor is continued. The other three bedrooms are located in the guesthouse.

Almost all suites and the living room have access to the terrace or the garden. The roof terrace covers the entire top floor and from here you can enjoy the breathtaking view. The garden is made up of grass and spacious terraces. Some with canopy and the infinity pool is located in the middle of a sunny terrace. Here you can relax on luxurious sunbeds.