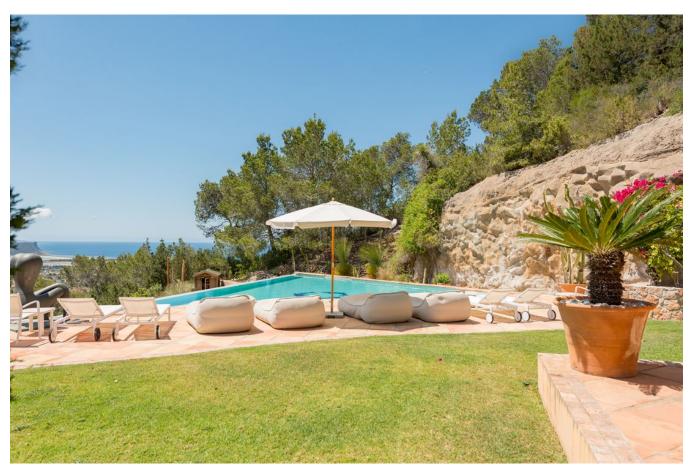

Almost all suites and the living room have access to the terrace or the garden. The roof terrace covers the entire top floor and from here you can enjoy the breathtaking view. The garden is made up of grass and spacious terraces. Some with canopy and the infinity pool is located in the middle of a sunny terrace. Here you can relax on luxurious sunbeds.