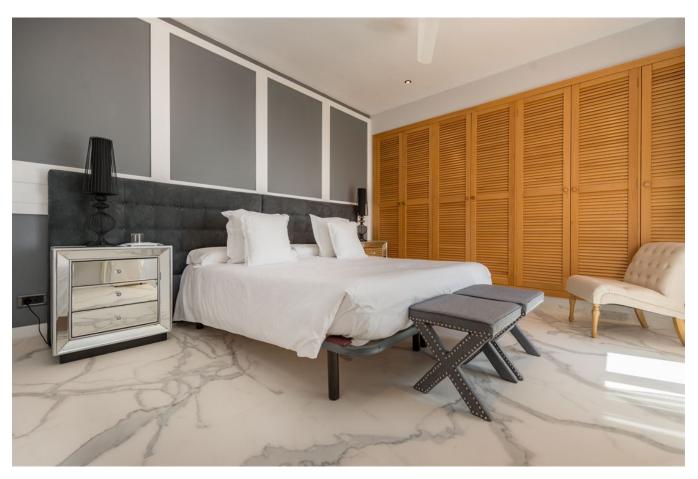

The imposing residence has ten bedrooms. These are spread over the two floors of the main building, which also has a roof terrace and a guest house. A special access road leads to the villa, where the waterfall immediately impresses. The ground floor facilitates the staff quarters and a spacious living room that flows into the dining room. The marble floor provides a stylish allure,

while the classic fireplace and beams on the ceiling contribute to a pleasant atmosphere. Furthermore, the wooden details immediately stand out in this room.

The fully fitted kitchen is in a separate room. This floor also facilitates a staff quarter and the master bedroom. The suite has a luxurious atmosphere through the marble floor, where the walk-in closet leads to the bathroom with a free-standing bath. The other five suites are situated on the upper floor with a loft, three of which have their own bathroom and here too the marble floor is continued. The other three bedrooms are located in the guesthouse.