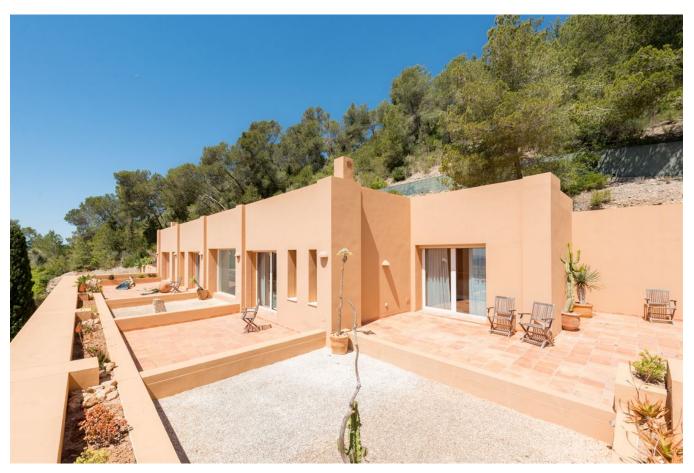

The imposing residence has ten bedrooms. These are spread over the two floors of the main building, which also has a roof terrace and a guest house. A special access road leads to the villa, where the waterfall immediately impresses. The ground floor facilitates the staff quarters and a spacious living room that flows into the dining room. The marble floor provides a stylish allure,

while the classic fireplace and beams on the ceiling contribute to a pleasant atmosphere. Furthermore, the wooden details immediately stand out in this room.

The fully fitted kitchen is in a separate room. This floor also facilitates a staff quarter and the master bedroom. The suite has a luxurious atmosphere through the marble floor, where the walk-in closet leads to the bathroom with a free-standing bath. The other five suites are situated on the upper floor with a loft, three of which have their own bathroom and here too the marble floor is continued. The other three bedrooms are located in the guesthouse.