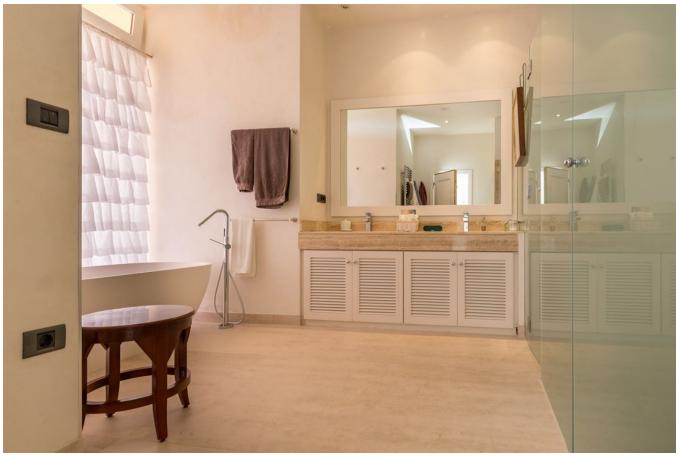

while the classic fireplace and beams on the ceiling contribute to a pleasant atmosphere. Furthermore, the wooden details immediately stand out in this room.

The fully fitted kitchen is in a separate room. This floor also facilitates a staff quarter and the master bedroom. The suite has a luxurious atmosphere through the marble floor, where the walk-in closet leads to the bathroom with a free-standing bath. The other five suites are situated on the upper floor with a loft, three of which have their own bathroom and here too the marble floor is continued. The other three bedrooms are located in the guesthouse.