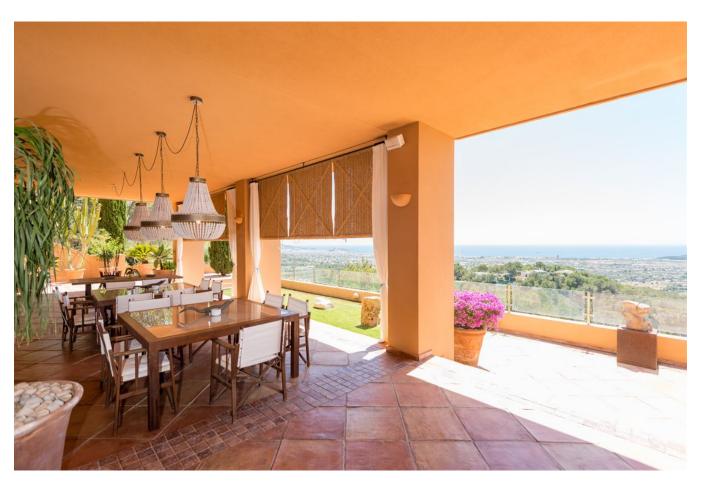

The imposing residence has ten bedrooms. These are spread over the two floors of the main building, which also has a roof terrace and a guest house. A special access road leads to the villa, where the waterfall immediately impresses. The ground floor facilitates the staff quarters and a spacious living room that flows into the dining room. The marble floor provides a stylish allure,

while the classic fireplace and beams on the ceiling contribute to a pleasant atmosphere. Furthermore, the wooden details immediately stand out in this room.

The fully fitted kitchen is in a separate room. This floor also facilitates a staff quarter and the master bedroom. The suite has a luxurious atmosphere through the marble floor, where the walk-in closet leads to the bathroom with a free-standing bath. The other five suites are situated on the upper floor with a loft, three of which have their own bathroom and here too the marble floor is continued. The other three bedrooms are located in the guesthouse.