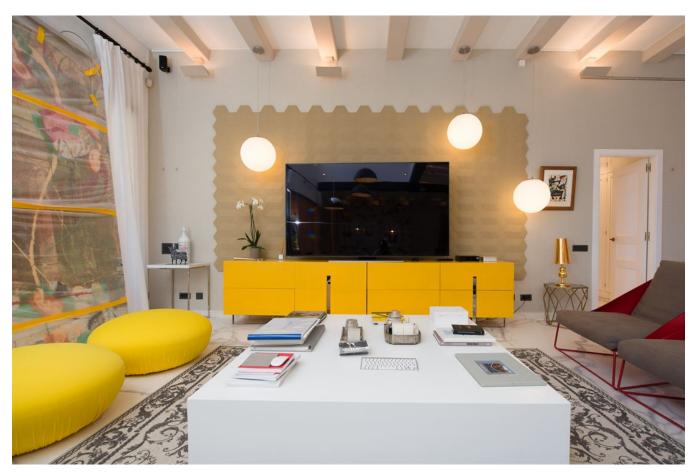

The imposing residence has ten bedrooms. These are spread over the two floors of the main building, which also has a roof terrace and a guest house. A special access road leads to the villa, where the waterfall immediately impresses. The ground floor facilitates the staff quarters and a spacious living room that flows into the dining room. The marble floor provides a stylish allure,

while the classic fireplace and beams on the ceiling contribute to a pleasant atmosphere. Furthermore, the wooden details immediately stand out in this room.

The fully fitted kitchen is in a separate room. This floor also facilitates a staff quarter and the master bedroom. The suite has a luxurious atmosphere through the marble floor, where the walk-in closet leads to the bathroom with a free-standing bath. The other five suites are situated on the upper floor with a loft, three of which have their own bathroom and here too the marble floor is continued. The other three bedrooms are located in the guesthouse.