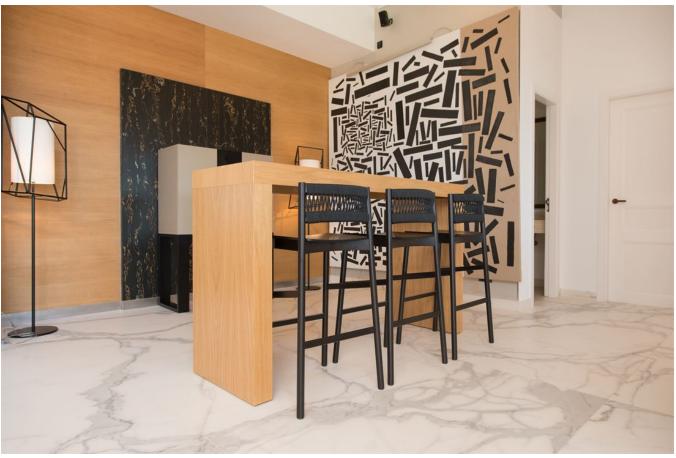

The imposing residence has ten bedrooms. These are spread over the two floors of the main building, which also has a roof terrace and a guest house. A special access road leads to the villa, where the waterfall immediately impresses. The ground floor facilitates the staff quarters and a spacious living room that flows into the dining room. The marble floor provides a stylish allure,

while the classic fireplace and beams on the ceiling contribute to a pleasant atmosphere. Furthermore, the wooden details immediately stand out in this room.

The fully fitted kitchen is in a separate room. This floor also facilitates a staff quarter and the master bedroom. The suite has a luxurious atmosphere through the marble floor, where the walk-in closet leads to the bathroom with a free-standing bath. The other five suites are situated on the upper floor with a loft, three of which have their own bathroom and here too the marble floor is continued. The other three bedrooms are located in the guesthouse.