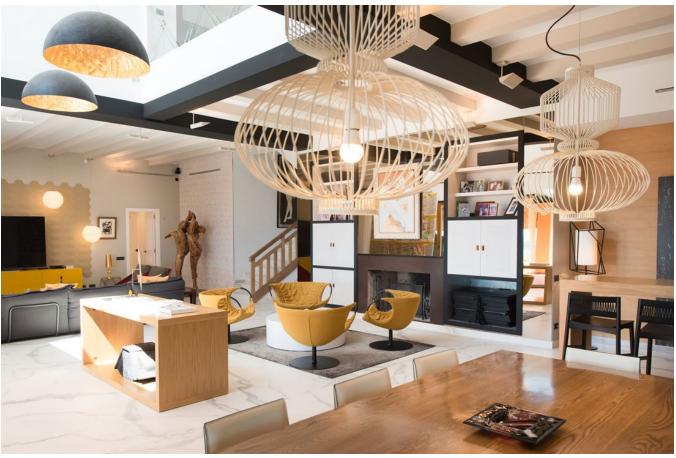

The imposing residence has ten bedrooms. These are spread over the two floors of the main building, which also has a roof terrace and a guest house. A special access road leads to the villa, where the waterfall immediately impresses. The ground floor facilitates the staff quarters and a spacious living room that flows into the dining room. The marble floor provides a stylish allure,

while the classic fireplace and beams on the ceiling contribute to a pleasant atmosphere. Furthermore, the wooden details immediately stand out in this room.

The fully fitted kitchen is in a separate room. This floor also facilitates a staff quarter and the master bedroom. The suite has a luxurious atmosphere through the marble floor, where the walk-in closet leads to the bathroom with a free-standing bath. The other five suites are situated on the upper floor with a loft, three of which have their own bathroom and here too the marble floor is continued. The other three bedrooms are located in the guesthouse.