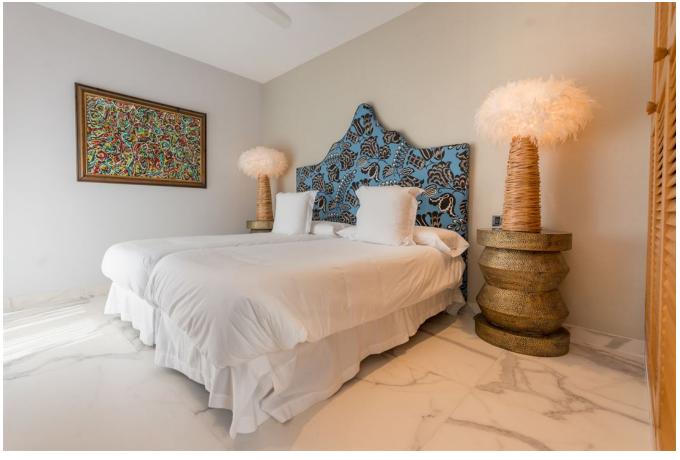

while the classic fireplace and beams on the ceiling contribute to a pleasant atmosphere. Furthermore, the wooden details immediately stand out in this room.

The fully fitted kitchen is in a separate room. This floor also facilitates a staff quarter and the master bedroom. The suite has a luxurious atmosphere through the marble floor, where the walk-in closet leads to the bathroom with a free-standing bath. The other five suites are situated on the upper floor with a loft, three of which have their own bathroom and here too the marble floor is continued. The other three bedrooms are located in the guesthouse.