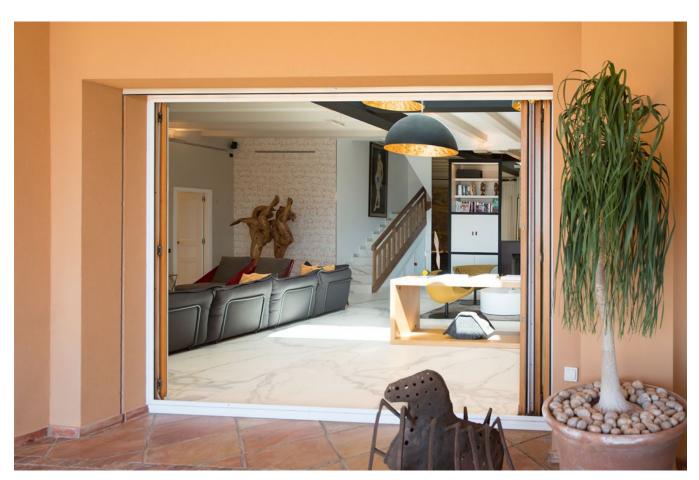

The imposing residence has ten bedrooms. These are spread over the two floors of the main building, which also has a roof terrace and a guest house. A special access road leads to the villa, where the waterfall immediately impresses. The ground floor facilitates the staff quarters and a spacious living room that flows into the dining room. The marble floor provides a stylish allure,

while the classic fireplace and beams on the ceiling contribute to a pleasant atmosphere. Furthermore, the wooden details immediately stand out in this room.

The fully fitted kitchen is in a separate room. This floor also facilitates a staff quarter and the master bedroom. The suite has a luxurious atmosphere through the marble floor, where the walk-in closet leads to the bathroom with a free-standing bath. The other five suites are situated on the upper floor with a loft, three of which have their own bathroom and here too the marble floor is continued. The other three bedrooms are located in the guesthouse.