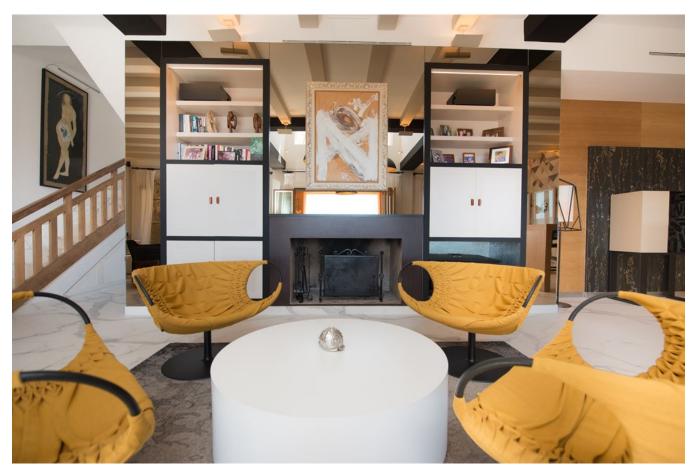

The imposing residence has ten bedrooms. These are spread over the two floors of the main building, which also has a roof terrace and a guest house. A special access road leads to the villa, where the waterfall immediately impresses. The ground floor facilitates the staff quarters and a spacious living room that flows into the dining room. The marble floor provides a stylish allure,

while the classic fireplace and beams on the ceiling contribute to a pleasant atmosphere. Furthermore, the wooden details immediately stand out in this room.

The fully fitted kitchen is in a separate room. This floor also facilitates a staff quarter and the master bedroom. The suite has a luxurious atmosphere through the marble floor, where the walk-in closet leads to the bathroom with a free-standing bath. The other five suites are situated on the upper floor with a loft, three of which have their own bathroom and here too the marble floor is continued. The other three bedrooms are located in the guesthouse.