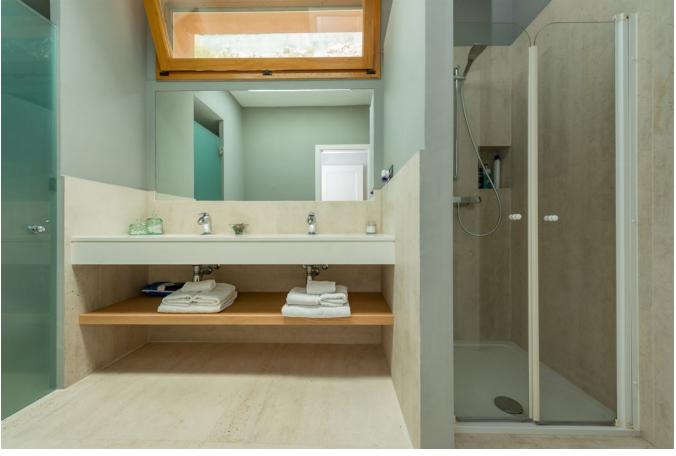

while the classic fireplace and beams on the ceiling contribute to a pleasant atmosphere. Furthermore, the wooden details immediately stand out in this room.

The fully fitted kitchen is in a separate room. This floor also facilitates a staff quarter and the master bedroom. The suite has a luxurious atmosphere through the marble floor, where the walk-in closet leads to the bathroom with a free-standing bath. The other five suites are situated on the upper floor with a loft, three of which have their own bathroom and here too the marble floor is continued. The other three bedrooms are located in the guesthouse.