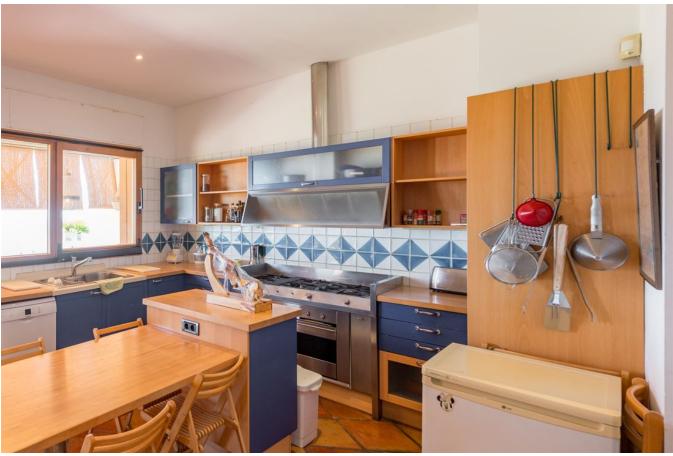

while the classic fireplace and beams on the ceiling contribute to a pleasant atmosphere. Furthermore, the wooden details immediately stand out in this room.

The fully fitted kitchen is in a separate room. This floor also facilitates a staff quarter and the master bedroom. The suite has a luxurious atmosphere through the marble floor, where the walk-in closet leads to the bathroom with a free-standing bath. The other five suites are situated on the upper floor with a loft, three of which have their own bathroom and here too the marble floor is continued. The other three bedrooms are located in the guesthouse.