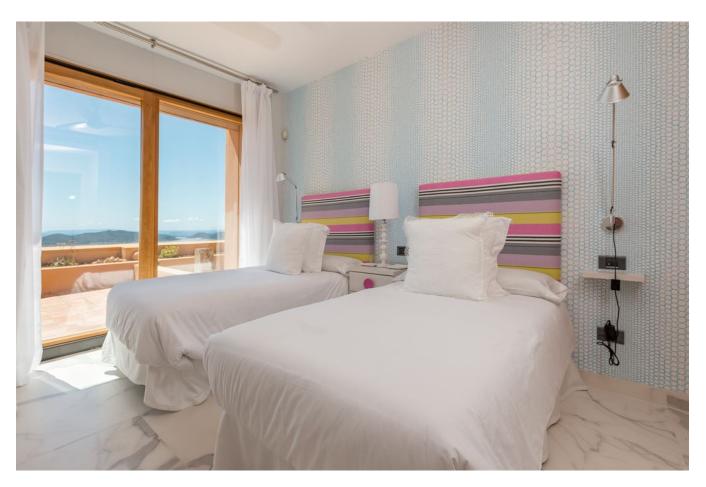

while the classic fireplace and beams on the ceiling contribute to a pleasant atmosphere. Furthermore, the wooden details immediately stand out in this room.

The fully fitted kitchen is in a separate room. This floor also facilitates a staff quarter and the master bedroom. The suite has a luxurious atmosphere through the marble floor, where the walk-in closet leads to the bathroom with a free-standing bath. The other five suites are situated on the upper floor with a loft, three of which have their own bathroom and here too the marble floor is continued. The other three bedrooms are located in the guesthouse.

Almost all suites and the living room have access to the terrace or the garden. The roof terrace covers the entire top floor and from here you can enjoy the breathtaking view. The garden is made up of grass and spacious terraces. Some with canopy and the infinity pool is located in the middle of a sunny terrace. Here you can relax on luxurious sunbeds.