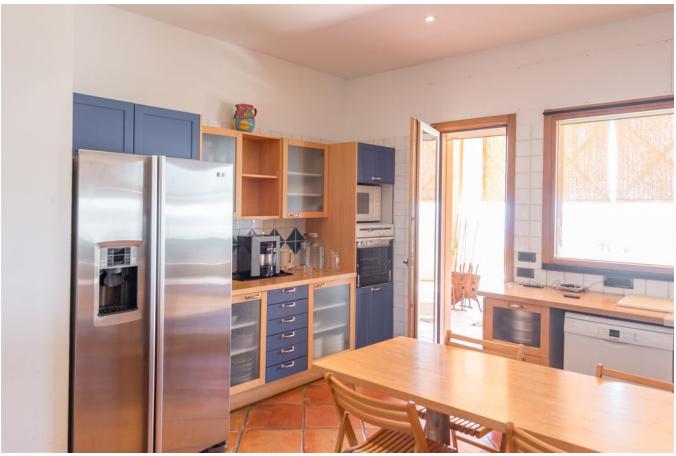

while the classic fireplace and beams on the ceiling contribute to a pleasant atmosphere. Furthermore, the wooden details immediately stand out in this room.

The fully fitted kitchen is in a separate room. This floor also facilitates a staff quarter and the master bedroom. The suite has a luxurious atmosphere through the marble floor, where the walk-in closet leads to the bathroom with a free-standing bath. The other five suites are situated on the upper floor with a loft, three of which have their own bathroom and here too the marble floor is continued. The other three bedrooms are located in the guesthouse.