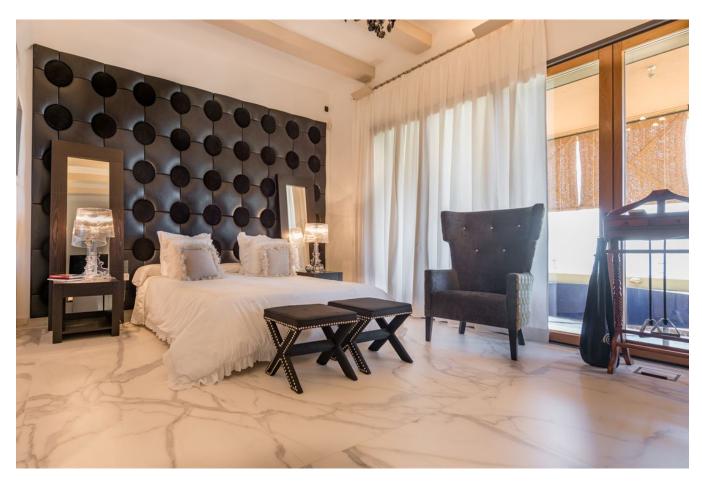

while the classic fireplace and beams on the ceiling contribute to a pleasant atmosphere. Furthermore, the wooden details immediately stand out in this room.

The fully fitted kitchen is in a separate room. This floor also facilitates a staff quarter and the master bedroom. The suite has a luxurious atmosphere through the marble floor, where the walk-in closet leads to the bathroom with a free-standing bath. The other five suites are situated on the upper floor with a loft, three of which have their own bathroom and here too the marble floor is continued. The other three bedrooms are located in the guesthouse.