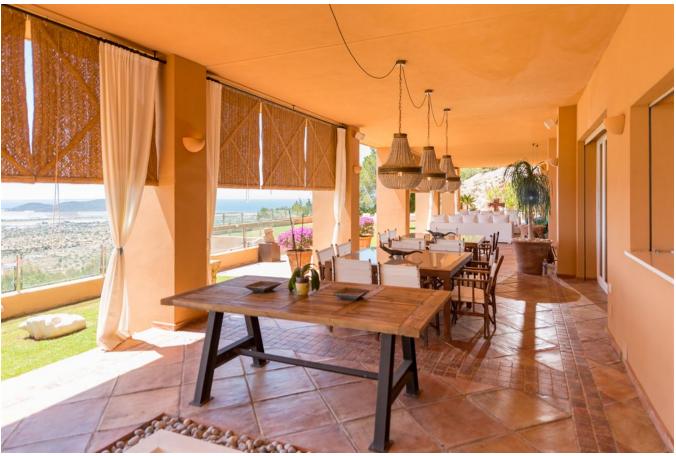

The imposing residence has ten bedrooms. These are spread over the two floors of the main building, which also has a roof terrace and a guest house. A special access road leads to the villa, where the waterfall immediately impresses. The ground floor facilitates the staff quarters and a spacious living room that flows into the dining room. The marble floor provides a stylish allure,

while the classic fireplace and beams on the ceiling contribute to a pleasant atmosphere. Furthermore, the wooden details immediately stand out in this room.

The fully fitted kitchen is in a separate room. This floor also facilitates a staff quarter and the master bedroom. The suite has a luxurious atmosphere through the marble floor, where the walk-in closet leads to the bathroom with a free-standing bath. The other five suites are situated on the upper floor with a loft, three of which have their own bathroom and here too the marble floor is continued. The other three bedrooms are located in the guesthouse.