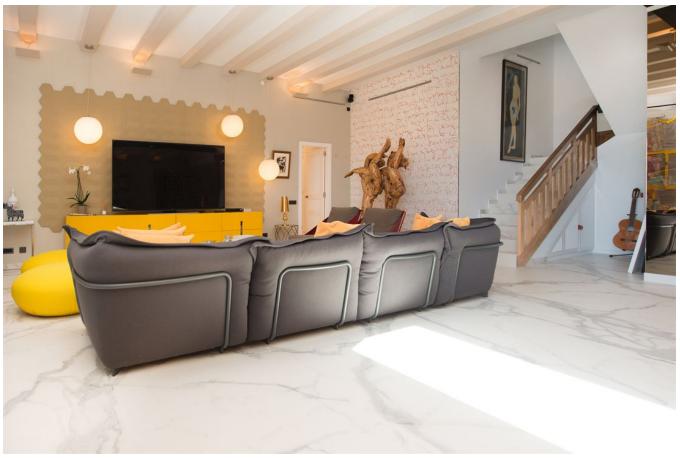

The imposing residence has ten bedrooms. These are spread over the two floors of the main building, which also has a roof terrace and a guest house. A special access road leads to the villa, where the waterfall immediately impresses. The ground floor facilitates the staff quarters and a spacious living room that flows into the dining room. The marble floor provides a stylish allure,

while the classic fireplace and beams on the ceiling contribute to a pleasant atmosphere. Furthermore, the wooden details immediately stand out in this room.

The fully fitted kitchen is in a separate room. This floor also facilitates a staff quarter and the master bedroom. The suite has a luxurious atmosphere through the marble floor, where the walk-in closet leads to the bathroom with a free-standing bath. The other five suites are situated on the upper floor with a loft, three of which have their own bathroom and here too the marble floor is continued. The other three bedrooms are located in the guesthouse.