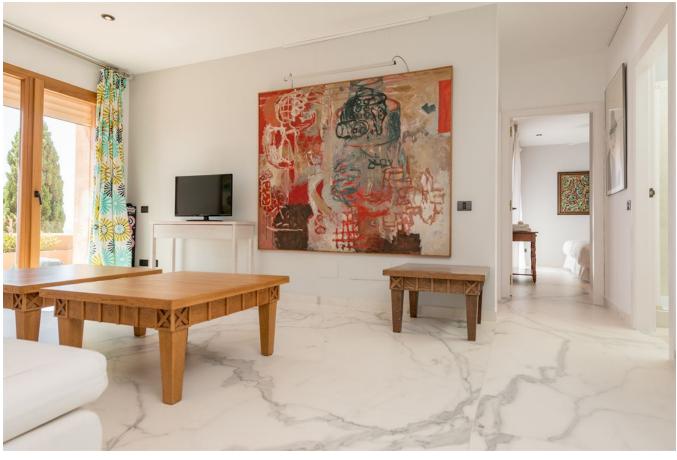

The imposing residence has ten bedrooms. These are spread over the two floors of the main building, which also has a roof terrace and a guest house. A special access road leads to the villa, where the waterfall immediately impresses. The ground floor facilitates the staff quarters and a spacious living room that flows into the dining room. The marble floor provides a stylish allure,

while the classic fireplace and beams on the ceiling contribute to a pleasant atmosphere. Furthermore, the wooden details immediately stand out in this room.

The fully fitted kitchen is in a separate room. This floor also facilitates a staff quarter and the master bedroom. The suite has a luxurious atmosphere through the marble floor, where the walk-in closet leads to the bathroom with a free-standing bath. The other five suites are situated on the upper floor with a loft, three of which have their own bathroom and here too the marble floor is continued. The other three bedrooms are located in the guesthouse.