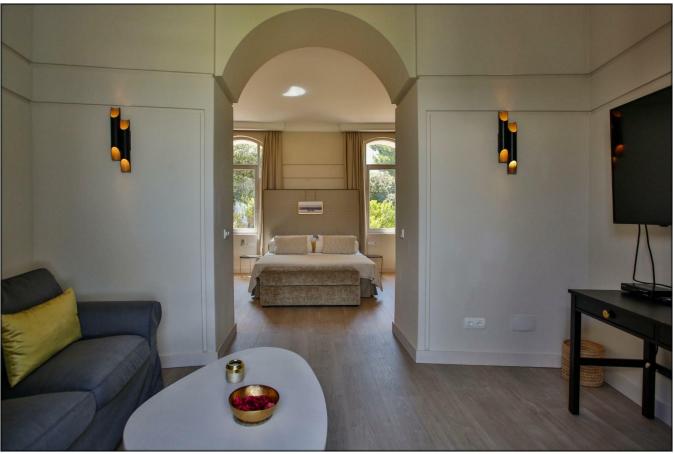

Living-dining room with fireplace, plasma T.V with international satellite, DVD, and music equipment.

Direct access to a super patio turns into a private lounge area with fountain and fishpond and to the main swimming pool-terrace and garden.

1 double bedroom with matrimonial bed, plasma T.V with international satellite, DVD, and its complete shower room en suite. Sea View.

With independent entrance from the garden:

1 double bedroom with matrimonial bed, private lounge-office corner and its complete bathroom en suite with double sink, separate shower and toilet.