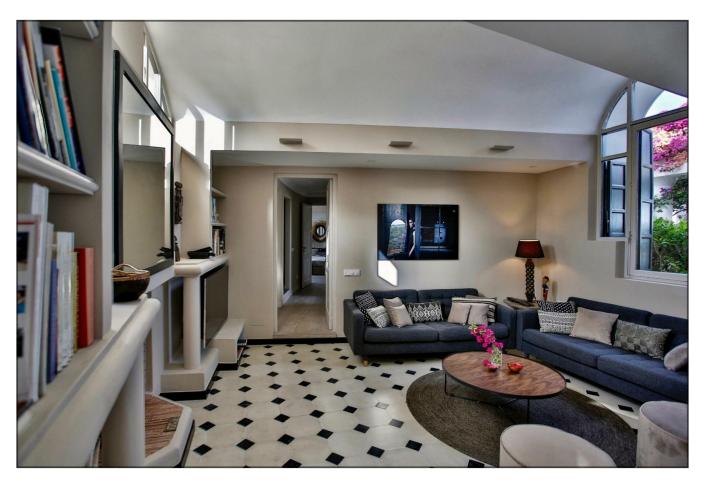

Living-dining room with fireplace, plasma T.V with international satellite, DVD, and music equipment.

Direct access to a super patio turns into a private lounge area with fountain and fishpond and to the main swimming pool-terrace and garden.