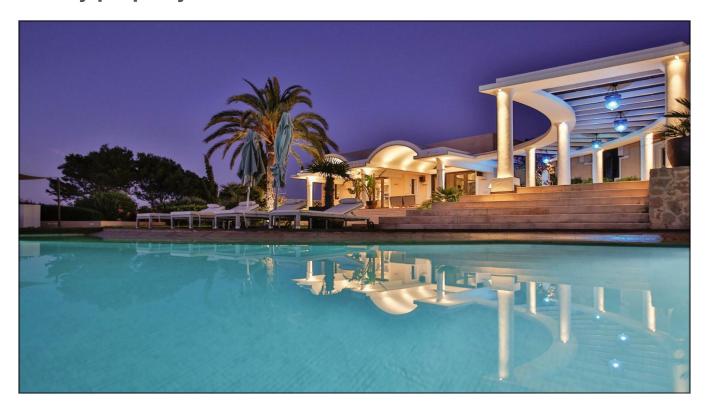

## DESCRIPTION

Luxury Ibiza property with License is located on the West coast, on the first line, with direct and private access to the sea. Stunning panoramic view of the sea, it is one of the best spots to enjoy the most fabulous sunsets all year round. Top Privacy, top location. San Jose town is at 10 minutes drive and Ibiza town is at only 20 minutes.

1 double bedroom with matrimonial bed, plasma T.V with international satellite and its complete shower room en suite.

Superb Mediterranean style garden surrounding the all property, large grassy terrace, palm trees, cactus, bougainvilleas, etc... Stunning swimming pool with beach entrance,  $10 \times 5$  m. Astonishing panoramic view of the sea, to a large part of the West coast, to a beach and to the most beautiful sunsets. Exterior fabulous lounges and dining areas.