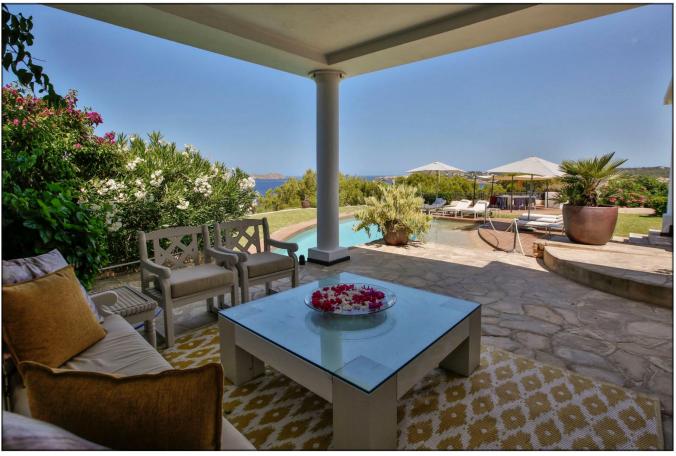

The property is comprised of:

Main level:

Hall entrance with guest toilet.

Fully equipped kitchen with integrated dining place.

Direct access to the fabulous pool-terrace with exterior lounges and dining areas.

Living-dining room with fireplace, plasma T.V with international satellite, DVD, and music equipment.

Direct access to a super patio turns into a private lounge area with fountain and fishpond and to the main swimming pool-terrace and garden.

1 double bedroom with matrimonial bed, plasma T.V with international satellite and its complete shower room en suite.

Superb Mediterranean style garden surrounding the all property, large grassy terrace, palm trees, cactus, bougainvilleas, etc... Stunning swimming pool with beach entrance,  $10 \times 5$  m. Astonishing panoramic view of the sea, to a large part of the West coast, to a beach and to the most beautiful sunsets. Exterior fabulous lounges and dining areas.