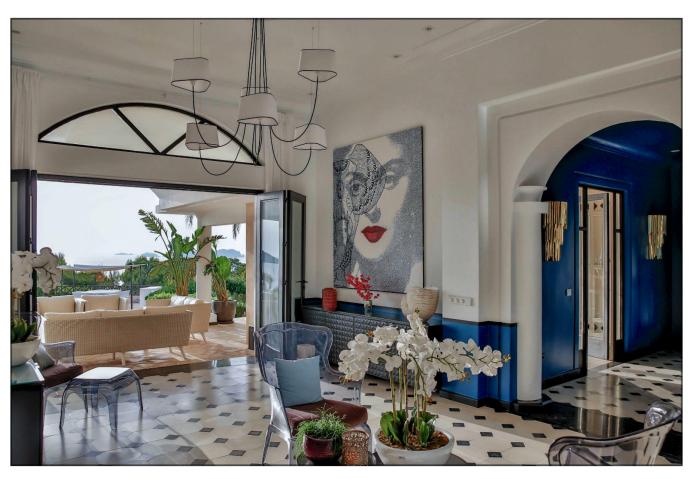

Living-dining room with fireplace, plasma T.V with international satellite, DVD, and music equipment.

Direct access to a super patio turns into a private lounge area with fountain and fishpond and to the main swimming pool-terrace and garden.