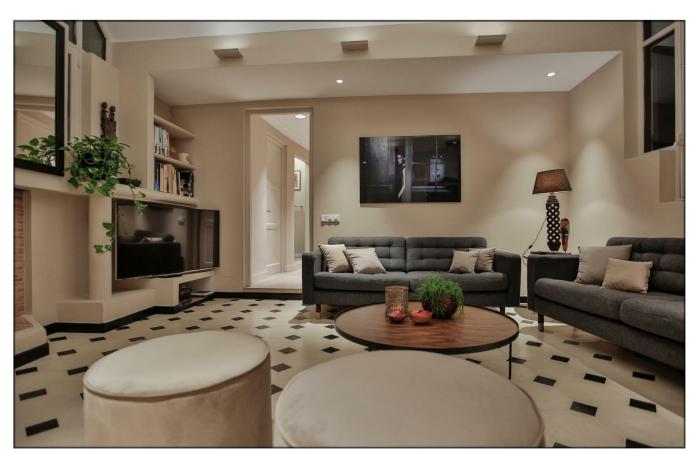

Living-dining room with fireplace, plasma T.V with international satellite, DVD, and music equipment.

Direct access to a super patio turns into a private lounge area with fountain and fishpond and to the main swimming pool-terrace and garden.