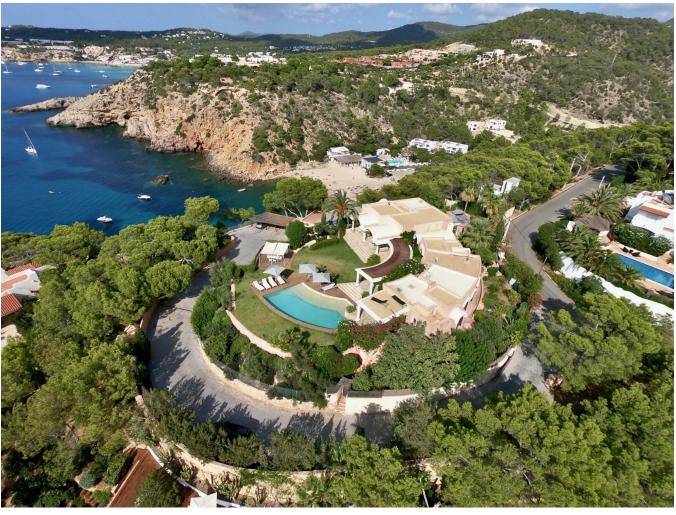

## DESCRIPTION

Luxury Ibiza property with License is located on the West coast, on the first line, with direct and private access to the sea. Stunning panoramic view of the sea, it is one of the best spots to enjoy the most fabulous sunsets all year round. Top Privacy, top location. San Jose town is at 10 minutes drive and Ibiza town is at only 20 minutes.

1 double bedroom with matrimonial bed, plasma T.V with international satellite and its complete shower room en suite.

Superb Mediterranean style garden surrounding the all property, large grassy terrace, palm trees, cactus, bougainvilleas, etc... Stunning swimming pool with beach entrance,  $10 \times 5$  m. Astonishing panoramic view of the sea, to a large part of the West coast, to a beach and to the most beautiful sunsets. Exterior fabulous lounges and dining areas.