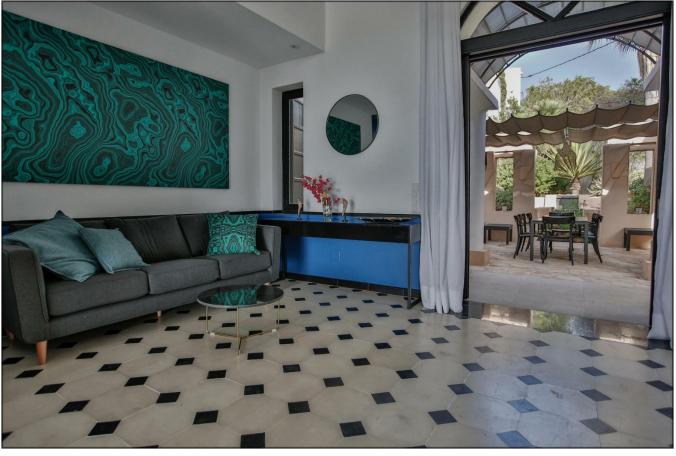

Living-dining room with fireplace, plasma T.V with international satellite, DVD, and music equipment.

Direct access to a super patio turns into a private lounge area with fountain and fishpond and to the main swimming pool-terrace and garden.