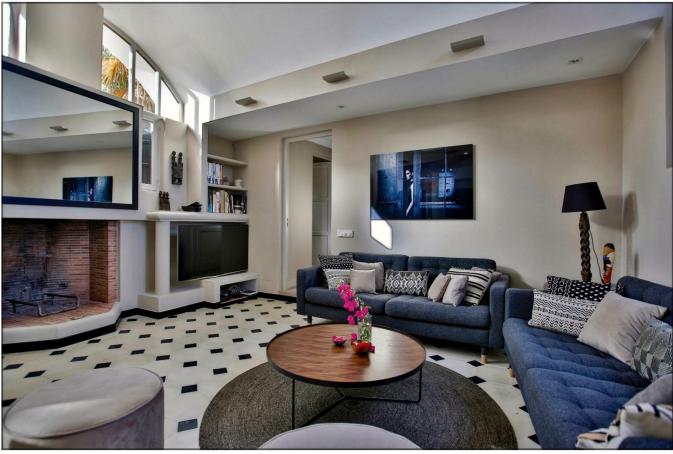

Living-dining room with fireplace, plasma T.V with international satellite, DVD, and music equipment.

Direct access to a super patio turns into a private lounge area with fountain and fishpond and to the main swimming pool-terrace and garden.