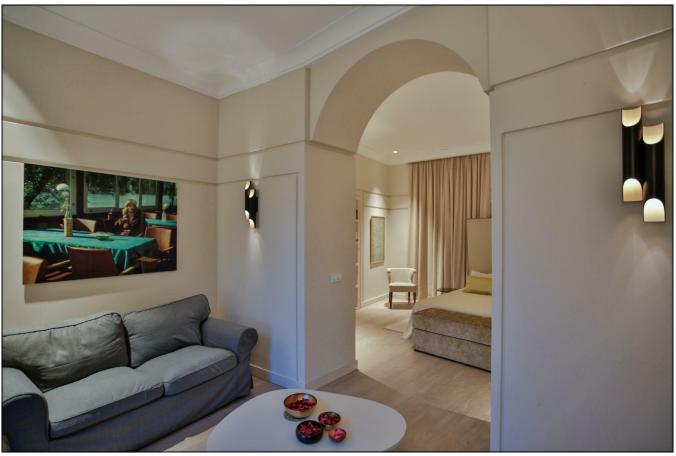

Living-dining room with fireplace, plasma T.V with international satellite, DVD, and music equipment.

Direct access to a super patio turns into a private lounge area with fountain and fishpond and to the main swimming pool-terrace and garden.