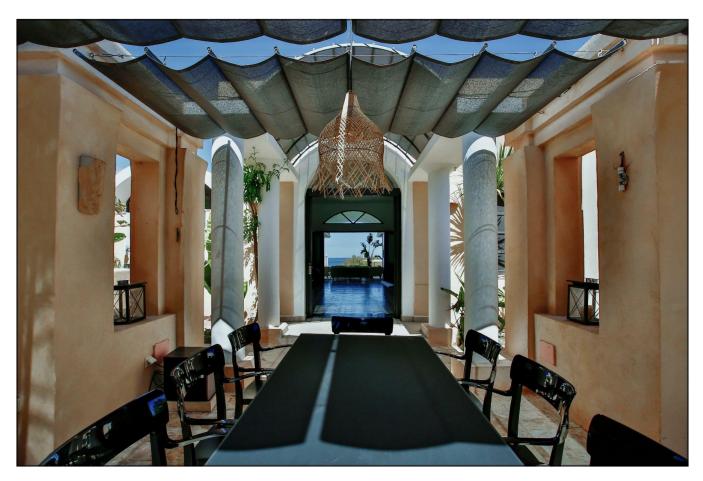

The property is comprised of:

Main level:

Hall entrance with guest toilet.

Fully equipped kitchen with integrated dining place.

Direct access to the fabulous pool-terrace with exterior lounges and dining areas.