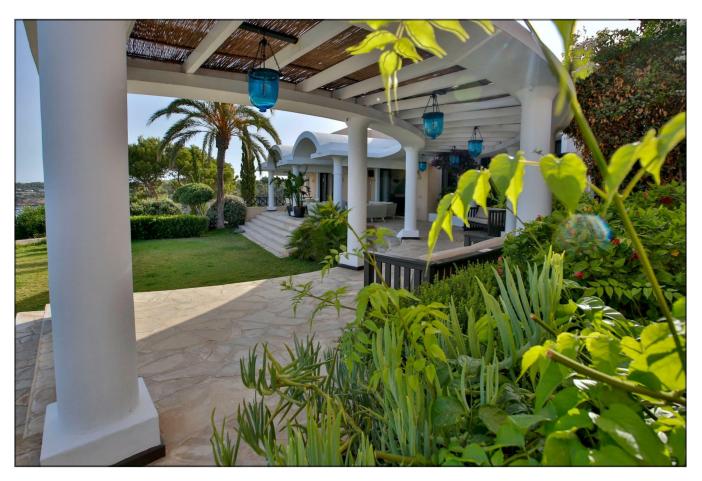

1 double bedroom with matrimonial bed, plasma T.V with international satellite and its complete shower room en suite.

Superb Mediterranean style garden surrounding the all property, large grassy terrace, palm trees, cactus, bougainvilleas, etc... Stunning swimming pool with beach entrance,  $10 \times 5$  m. Astonishing panoramic view of the sea, to a large part of the West coast, to a beach and to the most beautiful sunsets. Exterior fabulous lounges and dining areas.