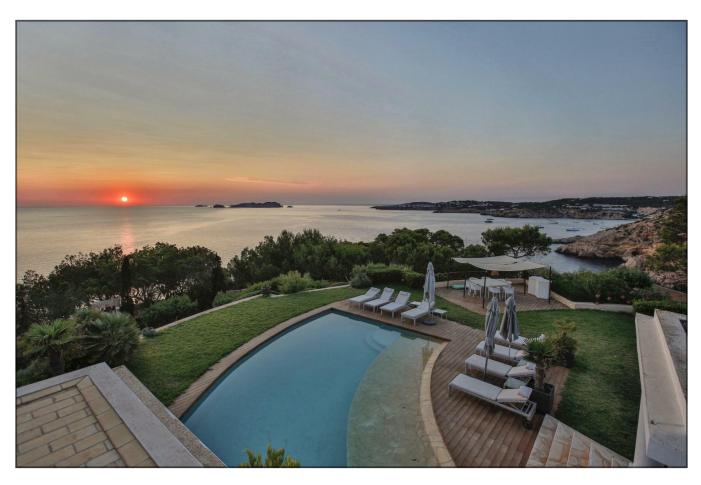

## DESCRIPTION

Luxury Ibiza property with License is located on the West coast, on the first line, with direct and private access to the sea. Stunning panoramic view of the sea, it is one of the best spots to enjoy the most fabulous sunsets all year round. Top Privacy, top location. San Jose town is at 10 minutes drive and Ibiza town is at only 20 minutes.

1 double bedroom with matrimonial bed, plasma T.V with international satellite and its complete shower room en suite.

Superb Mediterranean style garden surrounding the all property, large grassy terrace, palm trees, cactus, bougainvilleas, etc... Stunning swimming pool with beach entrance,  $10 \times 5$  m. Astonishing panoramic view of the sea, to a large part of the West coast, to a beach and to the most beautiful sunsets. Exterior fabulous lounges and dining areas.