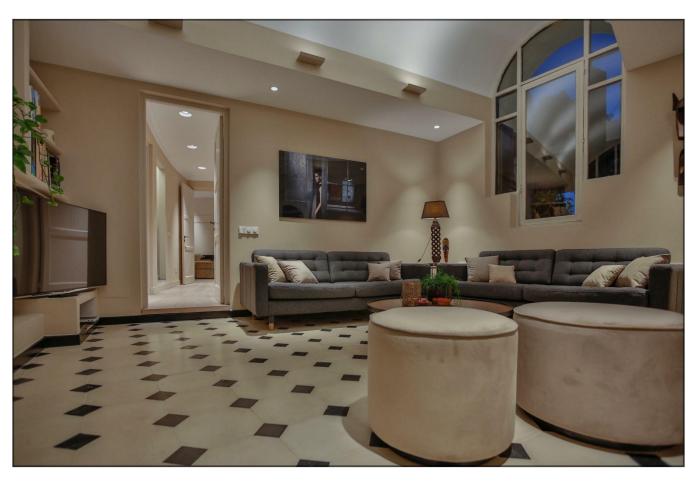

Living-dining room with fireplace, plasma T.V with international satellite, DVD, and music equipment.

Direct access to a super patio turns into a private lounge area with fountain and fishpond and to the main swimming pool-terrace and garden.