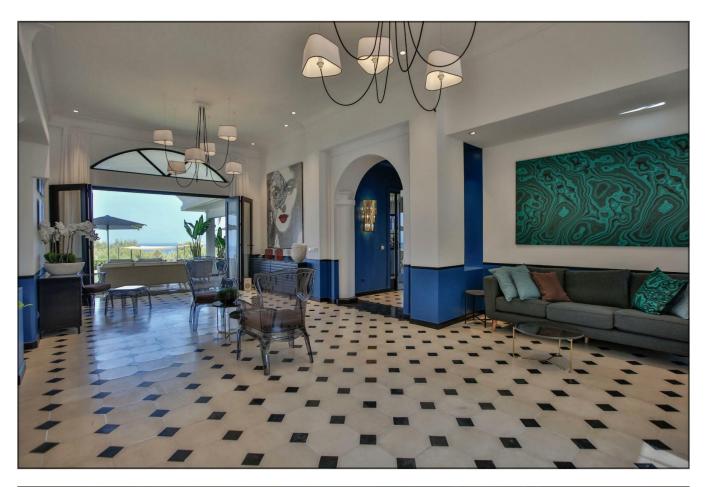

The property is comprised of:

Main level:

Hall entrance with guest toilet.

Fully equipped kitchen with integrated dining place.

Direct access to the fabulous pool-terrace with exterior lounges and dining areas.

Living-dining room with fireplace, plasma T.V with international satellite, DVD, and music equipment.

Direct access to a super patio turns into a private lounge area with fountain and fishpond and to the main swimming pool-terrace and garden.