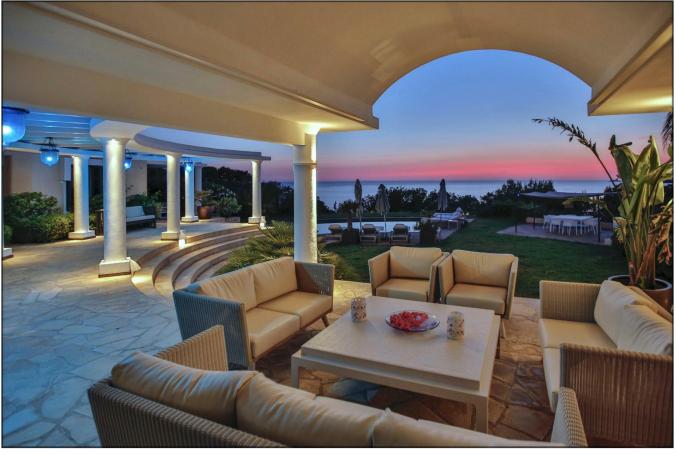

Living-dining room with fireplace, plasma T.V with international satellite, DVD, and music equipment.

Direct access to a super patio turns into a private lounge area with fountain and fishpond and to the main swimming pool-terrace and garden.

1 double bedroom with matrimonial bed, plasma T.V with international satellite and its complete shower room en suite.

Superb Mediterranean style garden surrounding the all property, large grassy terrace, palm trees, cactus, bougainvilleas, etc... Stunning swimming pool with beach entrance,  $10 \times 5$  m. Astonishing panoramic view of the sea, to a large part of the West coast, to a beach and to the most beautiful sunsets. Exterior fabulous lounges and dining areas.