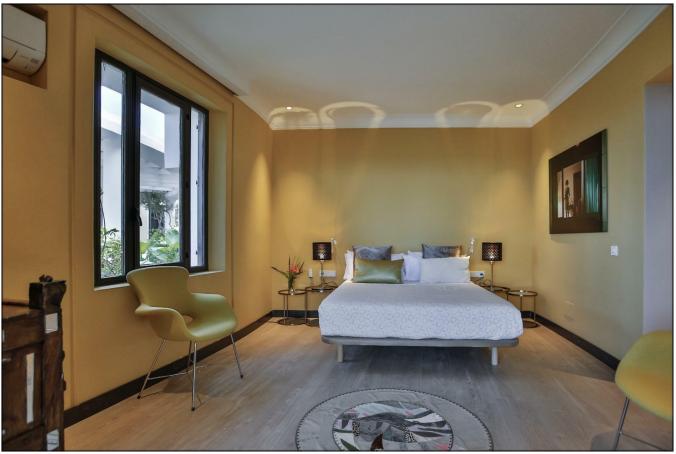

1 double bedroom with matrimonial bed, plasma T.V with international satellite, DVD, and its complete shower room en suite. Sea View.

With independent entrance from the garden:

1 double bedroom with matrimonial bed, private lounge-office corner and its complete bathroom en suite with double sink, separate shower and toilet.

Direct access to the main swimming pool-terrace and garden. Sea View.

1 double bedroom with 2 individual beds, direct access to the main swimming pool-terrace and garden. Sea View.

1 complete shower room with double sink.

1 double bedroom with matrimonial bed, plasma T.V with international satellite, DVD and direct access to the main swimming pool-terrace and garden. Sea View.

1 complete shower room with separate toilet.