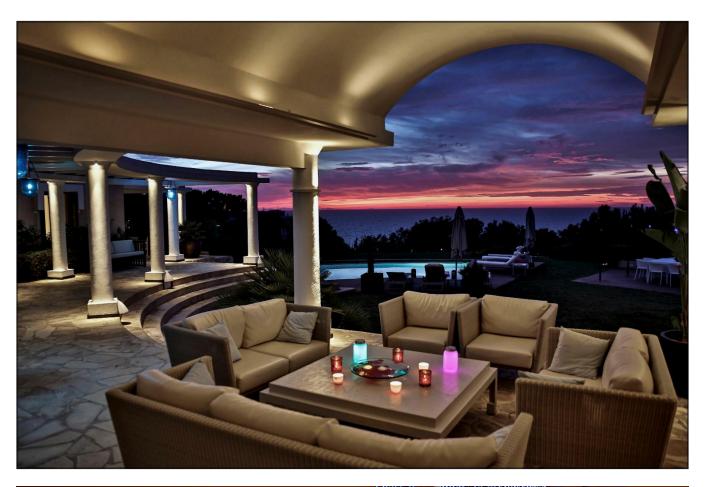

Living-dining room with fireplace, plasma T.V with international satellite, DVD, and music equipment.

Direct access to a super patio turns into a private lounge area with fountain and fishpond and to the main swimming pool-terrace and garden.

1 double bedroom with matrimonial bed, plasma T.V with international satellite and its complete shower room en suite.

Superb Mediterranean style garden surrounding the all property, large grassy terrace, palm trees, cactus, bougainvilleas, etc... Stunning swimming pool with beach entrance,  $10 \times 5$  m. Astonishing panoramic view of the sea, to a large part of the West coast, to a beach and to the most beautiful sunsets. Exterior fabulous lounges and dining areas.