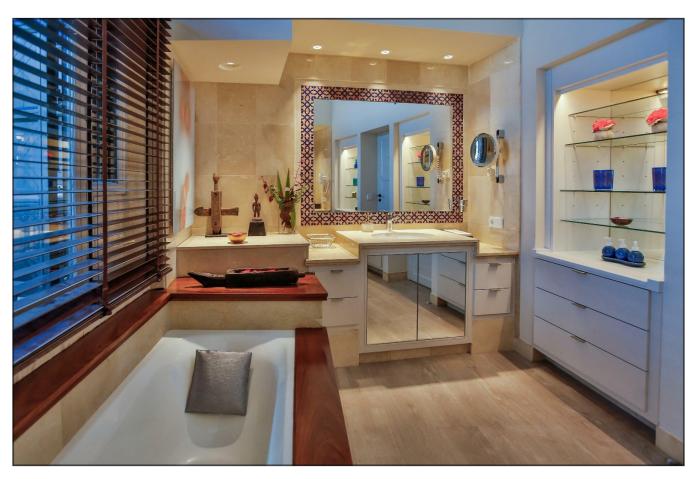

1 double bedroom with matrimonial bed, plasma T.V with international satellite, DVD, and its complete shower room en suite. Sea View.

With independent entrance from the garden:

1 double bedroom with matrimonial bed, private lounge-office corner and its complete bathroom en suite with double sink, separate shower and toilet.

Direct access to the main swimming pool-terrace and garden. Sea View.

1 double bedroom with 2 individual beds, direct access to the main swimming pool-terrace and garden. Sea View.

1 complete shower room with double sink.

1 double bedroom with matrimonial bed, plasma T.V with international satellite, DVD and direct access to the main swimming pool-terrace and garden. Sea View.

1 complete shower room with separate toilet.