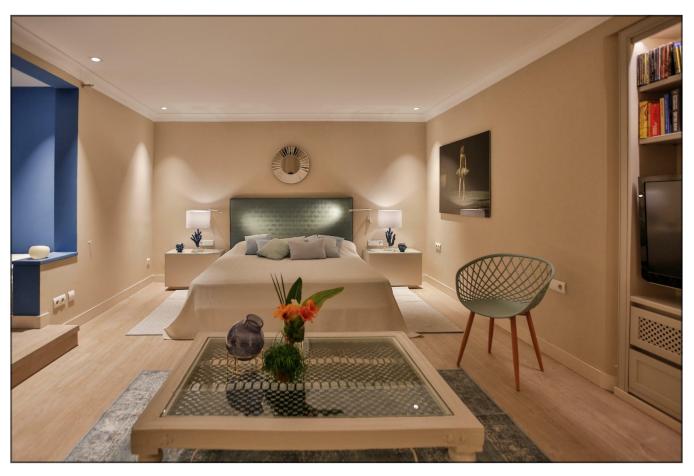

1 double bedroom with matrimonial bed, plasma T.V with international satellite, DVD, and its complete shower room en suite. Sea View.

With independent entrance from the garden:

1 double bedroom with matrimonial bed, private lounge-office corner and its complete bathroom en suite with double sink, separate shower and toilet.

1 double bedroom with matrimonial bed, plasma T.V with international satellite, DVD and direct access to the main swimming pool-terrace and garden. Sea View.

1 complete shower room with separate toilet.