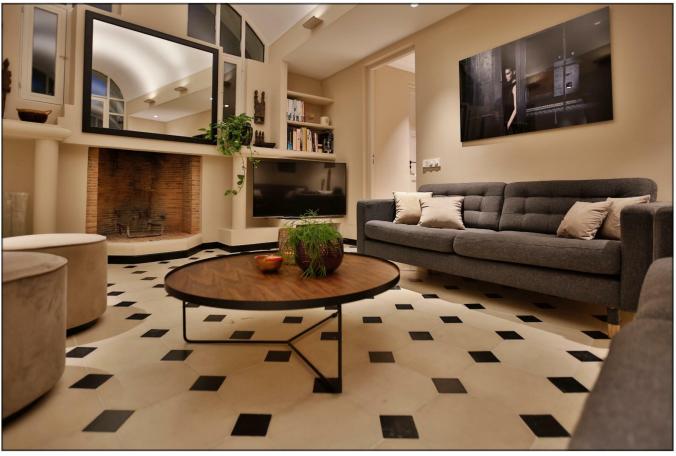

Living-dining room with fireplace, plasma T.V with international satellite, DVD, and music equipment.

Direct access to a super patio turns into a private lounge area with fountain and fishpond and to the main swimming pool-terrace and garden.