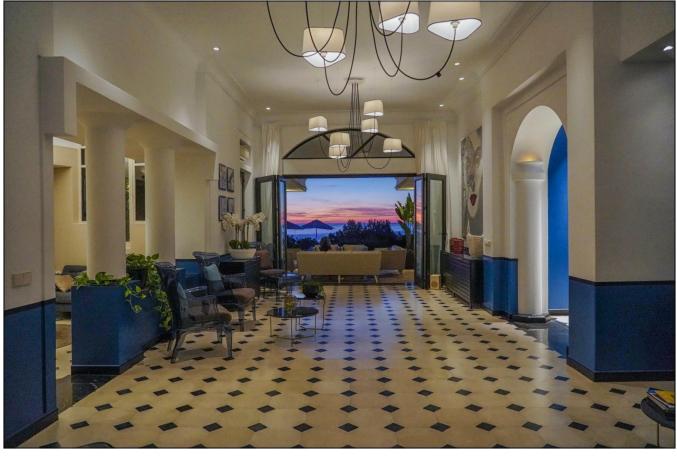

The property is comprised of:

Main level:

Hall entrance with guest toilet.

Fully equipped kitchen with integrated dining place.

Direct access to the fabulous pool-terrace with exterior lounges and dining areas.

Living-dining room with fireplace, plasma T.V with international satellite, DVD, and music equipment.

Direct access to a super patio turns into a private lounge area with fountain and fishpond and to the main swimming pool-terrace and garden.