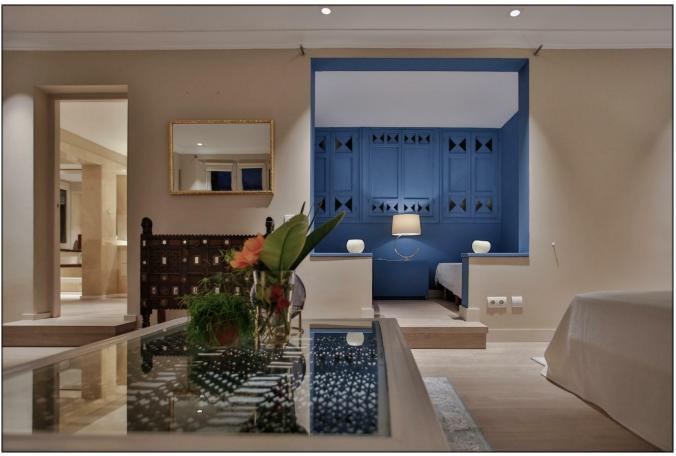

1 double bedroom with matrimonial bed, plasma T.V with international satellite, DVD, and its complete shower room en suite. Sea View.

With independent entrance from the garden:

1 double bedroom with matrimonial bed, private lounge-office corner and its complete bathroom en suite with double sink, separate shower and toilet.

Lower level: with independent entrance:

1 spacious double bedroom with matrimonial bed, plasma T.V with international satellite, private lounge with office corner and its complete bathroom en suite with double sink. Sea View.