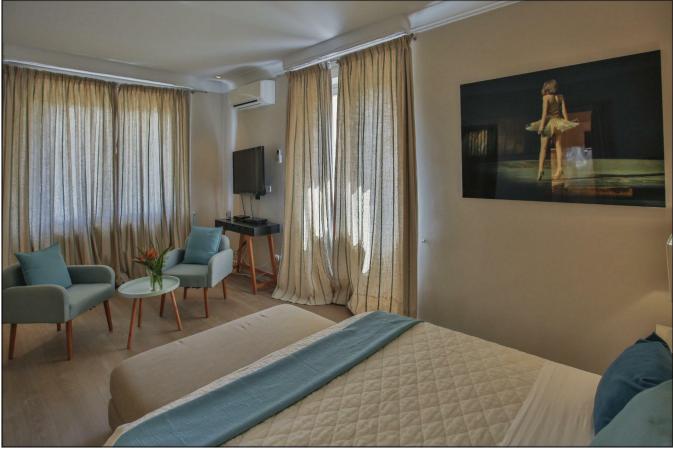

1 double bedroom with matrimonial bed, plasma T.V with international satellite, DVD, and its complete shower room en suite. Sea View.

With independent entrance from the garden:

1 double bedroom with matrimonial bed, private lounge-office corner and its complete bathroom en suite with double sink, separate shower and toilet.

1 double bedroom with matrimonial bed, plasma T.V with international satellite, DVD and direct access to the main swimming pool-terrace and garden. Sea View.

1 complete shower room with separate toilet.