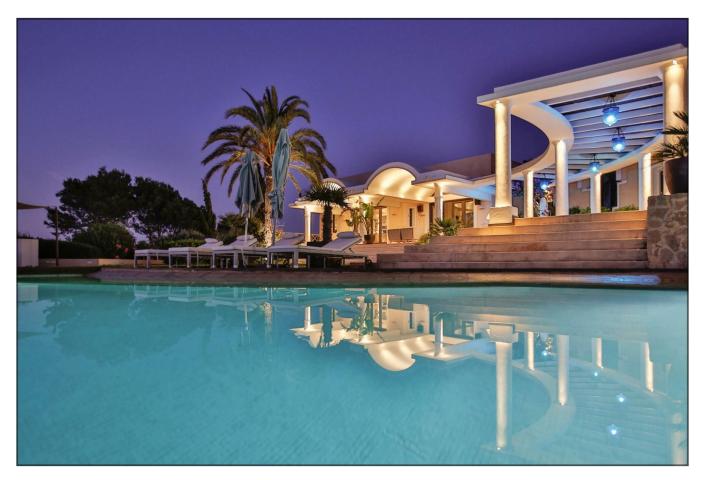

## DESCRIPTION

Luxury Ibiza property with License is located on the West coast, on the first line, with direct and private access to the sea. Stunning panoramic view of the sea, it is one of the best spots to enjoy the most fabulous sunsets all year round. Top Privacy, top location. San Jose town is at 10 minutes drive and Ibiza town is at only 20 minutes.

1 double bedroom with matrimonial bed, plasma T.V with international satellite and its complete shower room en suite.

Superb Mediterranean style garden surrounding the all property, large grassy terrace, palm trees, cactus, bougainvilleas, etc... Stunning swimming pool with beach entrance,  $10 \times 5$  m. Astonishing panoramic view of the sea, to a large part of the West coast, to a beach and to the most beautiful sunsets. Exterior fabulous lounges and dining areas.