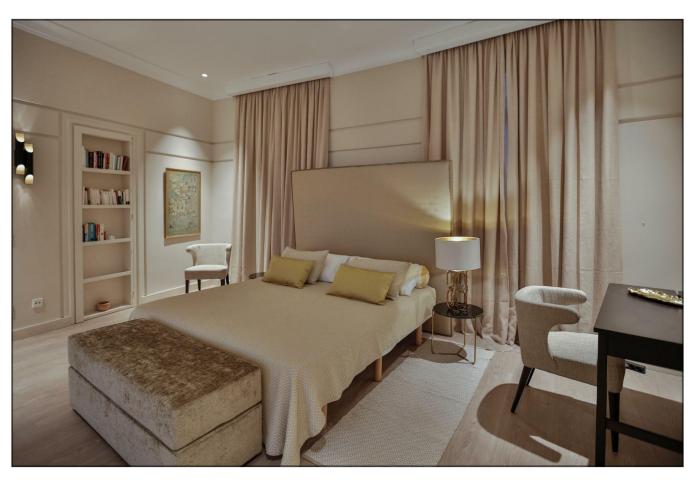

1 double bedroom with matrimonial bed, plasma T.V with international satellite, DVD, and its complete shower room en suite. Sea View.

With independent entrance from the garden:

1 double bedroom with matrimonial bed, private lounge-office corner and its complete bathroom en suite with double sink, separate shower and toilet.

1 double bedroom with matrimonial bed, plasma T.V with international satellite, DVD and direct access to the main swimming pool-terrace and garden. Sea View.

1 complete shower room with separate toilet.

Lower level: with independent entrance:

1 spacious double bedroom with matrimonial bed, plasma T.V with international satellite, private lounge with office corner and its complete bathroom en suite with double sink. Sea View.