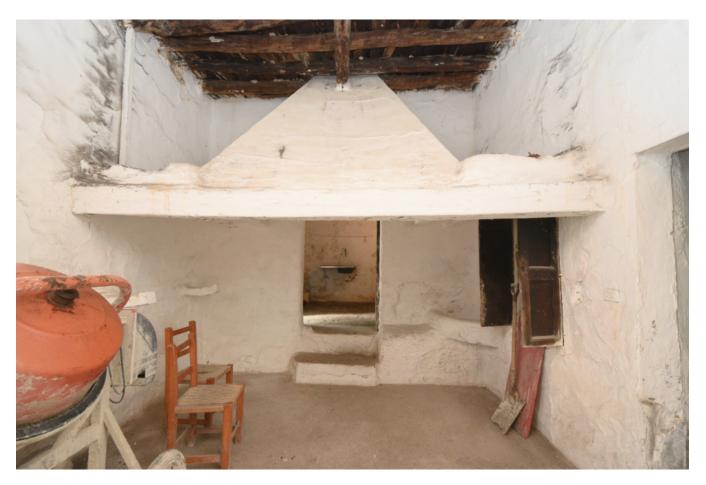

## DESCRIPTION

On a huge terrain between the village of Santa Gertrudis and San Lorenzo is this authentic finca, with all its original elements.

This location is especially appreciated by families. As it is a very peaceful location, defined by Ibiza's leisurely and way of life offering first class restaurants and unspoilt nature landscapes. This so called "finca payesa" is completely untouched since its creation. Among these charming features are the thick stone walls and the Sabina wooden beams. The living area has high ceilings, which create a very welcoming atmosphere.