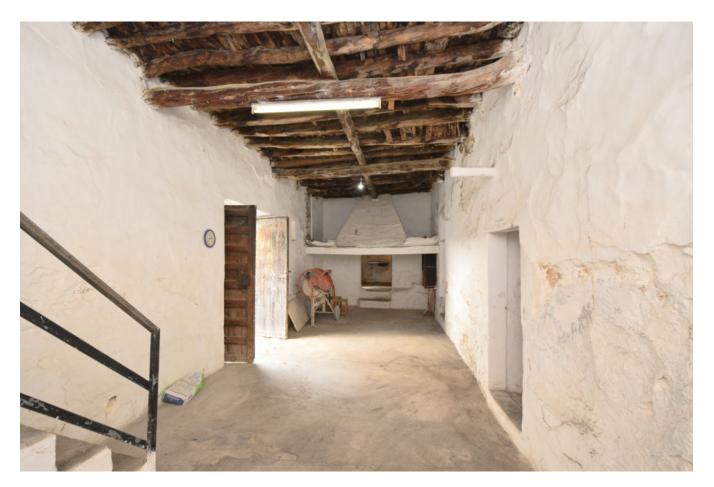

## DESCRIPTION

On a huge terrain between the village of Santa Gertrudis and San Lorenzo is this authentic finca, with all its original elements.

This location is especially appreciated by families. As it is a very peaceful location, defined by Ibiza's leisurely and way of life offering first class restaurants and unspoilt nature landscapes. This so called "finca payesa" is completely untouched since its creation. Among these charming features are the thick stone walls and the Sabina wooden beams. The living area has high ceilings, which create a very welcoming atmosphere.