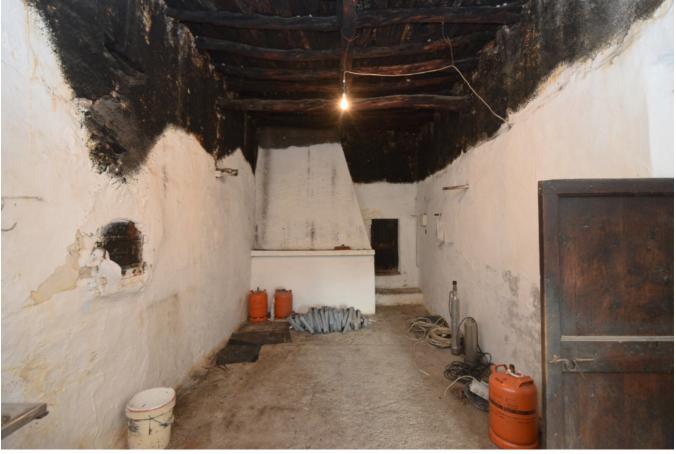

## DESCRIPTION

On a huge terrain between the village of Santa Gertrudis and San Lorenzo is this authentic finca, with all its original elements.

This location is especially appreciated by families. As it is a very peaceful location, defined by Ibiza's leisurely and way of life offering first class restaurants and unspoilt nature landscapes. This so called "finca payesa" is completely untouched since its creation. Among these charming features are the thick stone walls and the Sabina wooden beams. The living area has high ceilings, which create a very welcoming atmosphere.