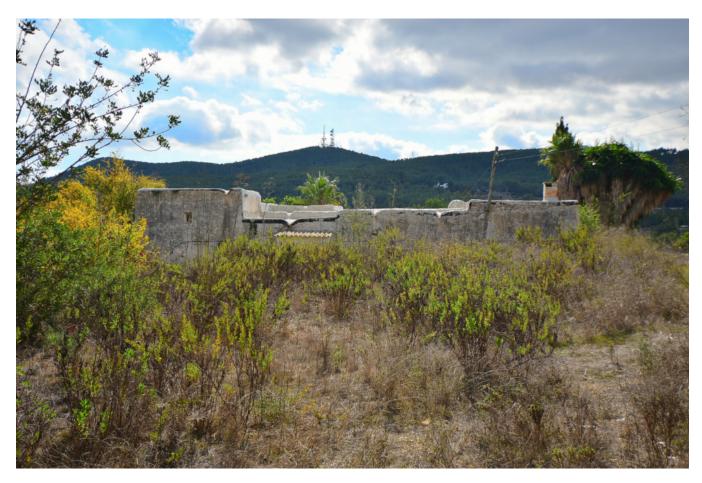

## DESCRIPTION

On a huge terrain between the village of Santa Gertrudis and San Lorenzo is this authentic finca, with all its original elements.

This location is especially appreciated by families. As it is a very peaceful location, defined by Ibiza's leisurely and way of life offering first class restaurants and unspoilt nature landscapes. This so called "finca payesa" is completely untouched since its creation. Among these charming features are the thick stone walls and the Sabina wooden beams. The living area has high ceilings, which create a very welcoming atmosphere.