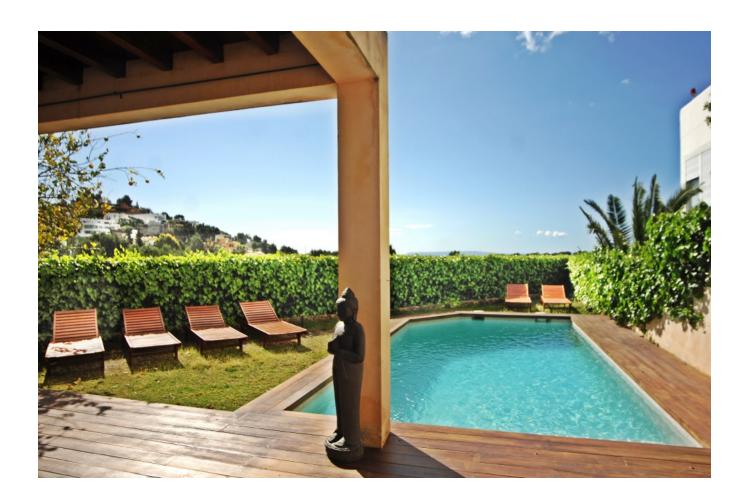

On the ground floor the house has a large kitchen fully furnished, with a side room for reading and games for children, laundry room, WC toilet, living and dinning room with stereo and satellite TV.

From here there is access to the terrace and garden, hammock and sofas area very quiet. Private swimming pool with movable protection for children.

Shower, Barbecue and outdoor dining in the shade for 10 people.

On the first floor there is 1 bedroom suite with dressing room, bathroom with shower & jacuzzi and a beautiful view. Another bedroom suite with terrace, bathroom and shower. 2 bedrooms with two single beds and one external bathroom with shower-bath and two sinks.