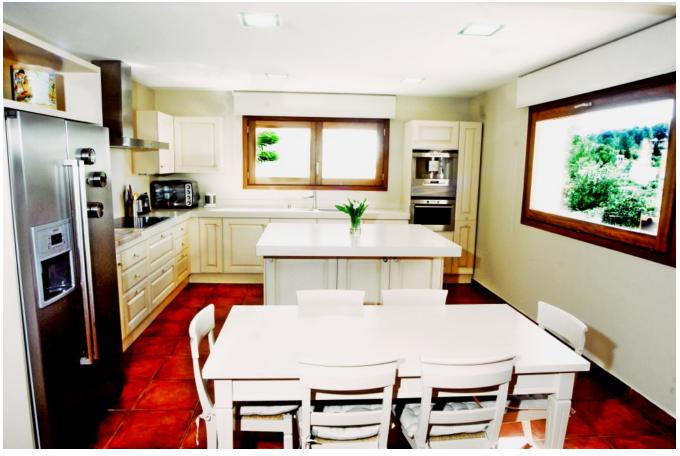

On the ground floor the house has a large kitchen fully furnished, with a side room for reading and games for children, laundry room, WC toilet, living and dinning room with stereo and satellite TV.

From here there is access to the terrace and garden, hammock and sofas area very quiet. Private swimming pool with movable protection for children.