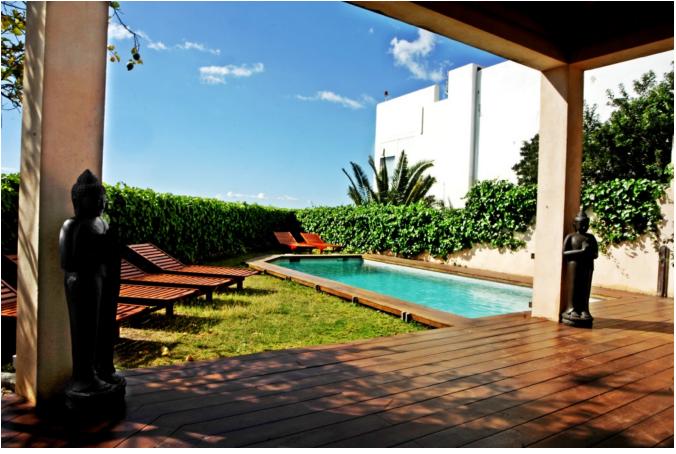

On the ground floor the house has a large kitchen fully furnished, with a side room for reading and games for children, laundry room, WC toilet, living and dinning room with stereo and satellite TV.

From here there is access to the terrace and garden, hammock and sofas area very quiet. Private swimming pool with movable protection for children.

Shower, Barbecue and outdoor dining in the shade for 10 people.

On the first floor there is 1 bedroom suite with dressing room, bathroom with shower & jacuzzi and a beautiful view. Another bedroom suite with terrace, bathroom and shower. 2 bedrooms with two single beds and one external bathroom with shower-bath and two sinks.