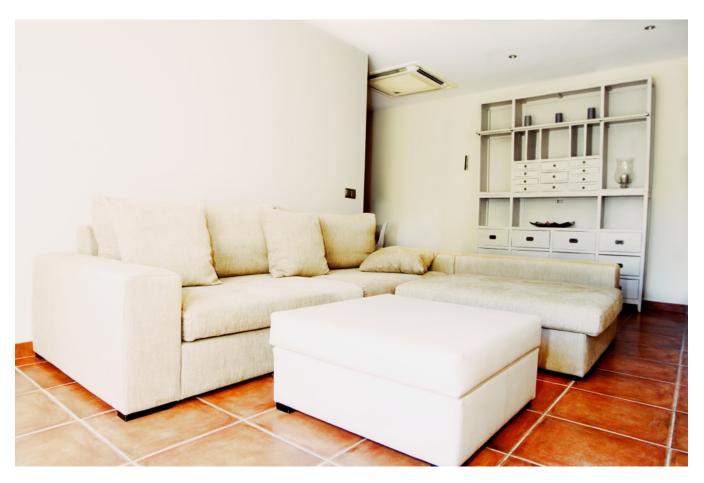

On the ground floor the house has a large kitchen fully furnished, with a side room for reading and games for children, laundry room, WC toilet, living and dinning room with stereo and satellite TV.

From here there is access to the terrace and garden, hammock and sofas area very quiet. Private swimming pool with movable protection for children.