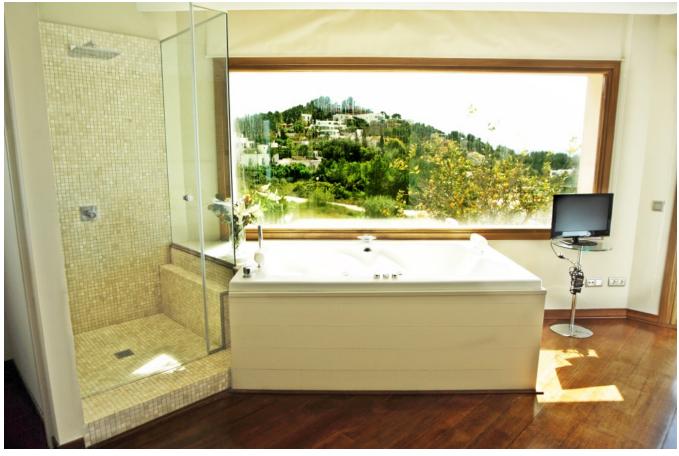

Shower, Barbecue and outdoor dining in the shade for 10 people.

On the first floor there is 1 bedroom suite with dressing room, bathroom with shower & jacuzzi and a beautiful view. Another bedroom suite with terrace, bathroom and shower. 2 bedrooms with two single beds and one external bathroom with shower-bath and two sinks.