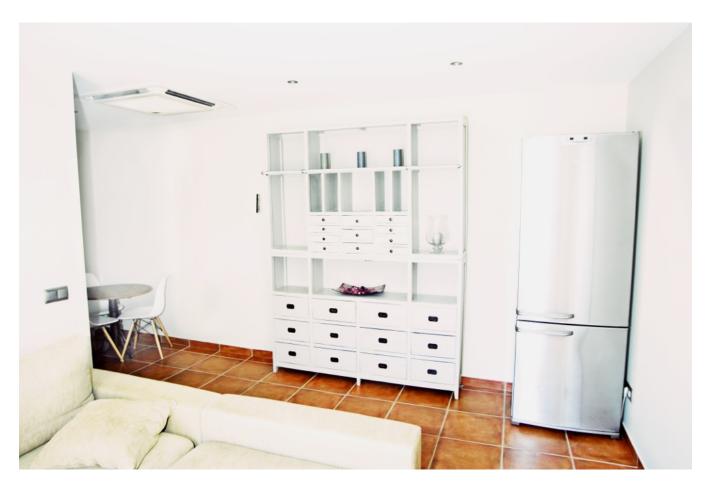

On the ground floor the house has a large kitchen fully furnished, with a side room for reading and games for children, laundry room, WC toilet, living and dinning room with stereo and satellite TV.

From here there is access to the terrace and garden, hammock and sofas area very quiet. Private swimming pool with movable protection for children.