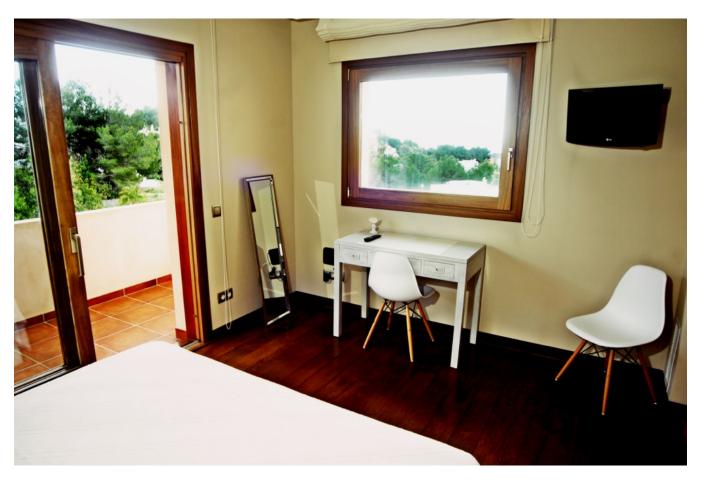

Shower, Barbecue and outdoor dining in the shade for 10 people.

On the first floor there is 1 bedroom suite with dressing room, bathroom with shower & jacuzzi and a beautiful view. Another bedroom suite with terrace, bathroom and shower. 2 bedrooms with two single beds and one external bathroom with shower-bath and two sinks.