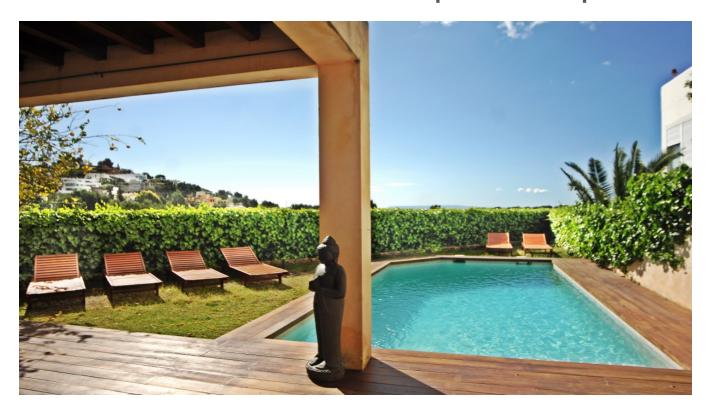

On the ground floor the house has a large kitchen fully furnished, with a side room for reading and games for children, laundry room, WC toilet, living and dinning room with stereo and satellite TV.

From here there is access to the terrace and garden, hammock and sofas area very quiet. Private swimming pool with movable protection for children.

Shower, Barbecue and outdoor dining in the shade for 10 people.

On the first floor there is 1 bedroom suite with dressing room, bathroom with shower & jacuzzi and a beautiful view. Another bedroom suite with terrace, bathroom and shower. 2 bedrooms with two single beds and one external bathroom with shower-bath and two sinks.