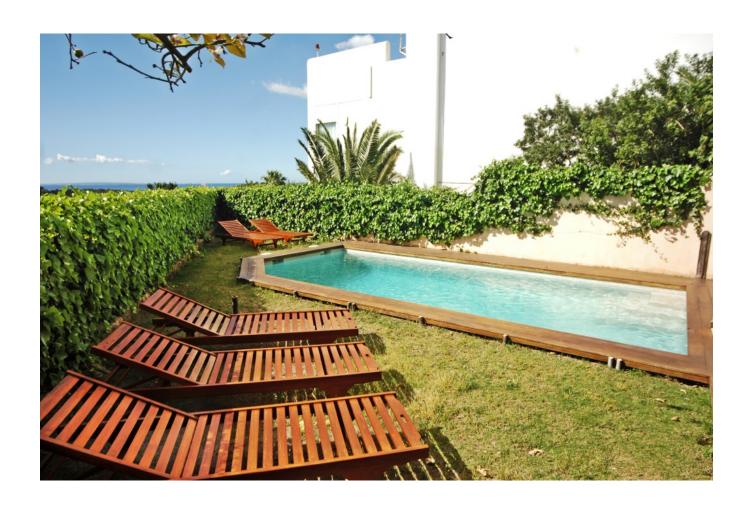

On the ground floor the house has a large kitchen fully furnished, with a side room for reading and games for children, laundry room, WC toilet, living and dinning room with stereo and satellite TV.

From here there is access to the terrace and garden, hammock and sofas area very quiet. Private swimming pool with movable protection for children.

Shower, Barbecue and outdoor dining in the shade for 10 people.

On the first floor there is 1 bedroom suite with dressing room, bathroom with shower & jacuzzi and a beautiful view. Another bedroom suite with terrace, bathroom and shower. 2 bedrooms with two single beds and one external bathroom with shower-bath and two sinks.