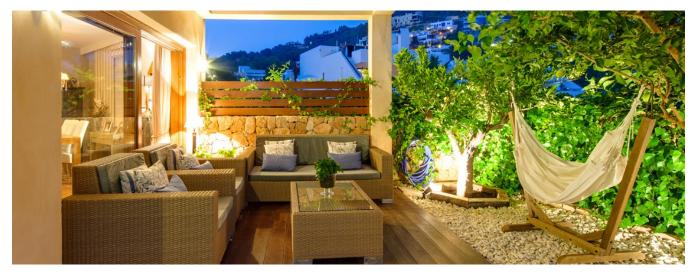

On the ground floor the house has a large kitchen fully furnished, with a side room for reading and games for children, laundry room, WC toilet, living and dinning room with stereo and satellite TV.

From here there is access to the terrace and garden, hammock and sofas area very quiet. Private swimming pool with movable protection for children.

Shower, Barbecue and outdoor dining in the shade for 10 people.

On the first floor there is 1 bedroom suite with dressing room, bathroom with shower & jacuzzi and a beautiful view. Another bedroom suite with terrace, bathroom and shower. 2 bedrooms with two single beds and one external bathroom with shower-bath and two sinks.