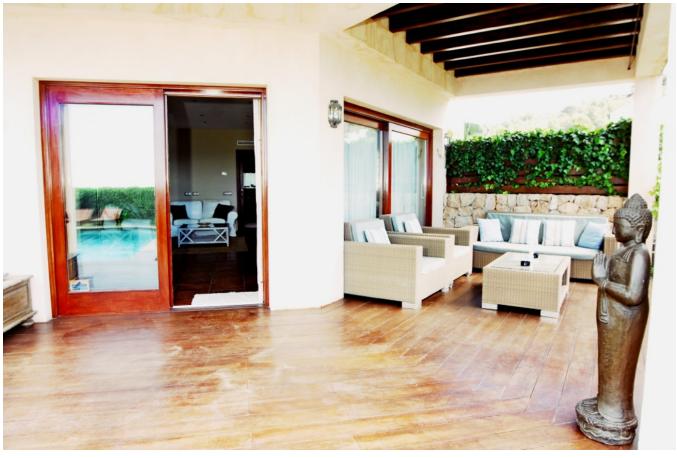

On the ground floor the house has a large kitchen fully furnished, with a side room for reading and games for children, laundry room, WC toilet, living and dinning room with stereo and satellite TV.

From here there is access to the terrace and garden, hammock and sofas area very quiet. Private swimming pool with movable protection for children.

Shower, Barbecue and outdoor dining in the shade for 10 people.

On the first floor there is 1 bedroom suite with dressing room, bathroom with shower & jacuzzi and a beautiful view. Another bedroom suite with terrace, bathroom and shower. 2 bedrooms with two single beds and one external bathroom with shower-bath and two sinks.