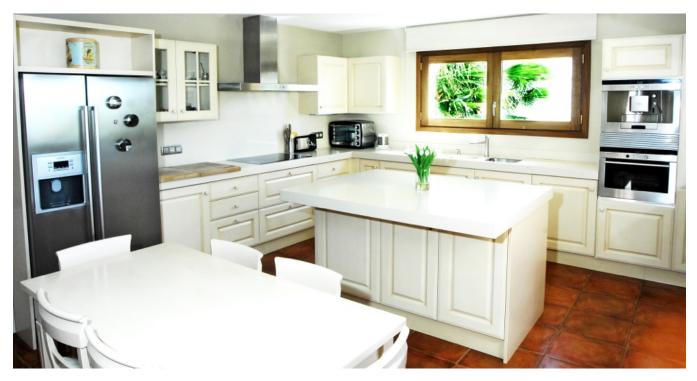

On the ground floor the house has a large kitchen fully furnished, with a side room for reading and games for children, laundry room, WC toilet, living and dinning room with stereo and satellite TV.

From here there is access to the terrace and garden, hammock and sofas area very quiet. Private swimming pool with movable protection for children.