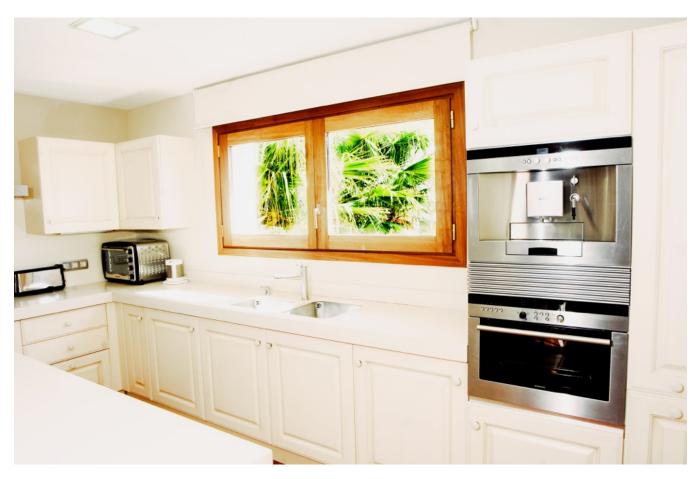

On the ground floor the house has a large kitchen fully furnished, with a side room for reading and games for children, laundry room, WC toilet, living and dinning room with stereo and satellite TV.

From here there is access to the terrace and garden, hammock and sofas area very quiet. Private swimming pool with movable protection for children.