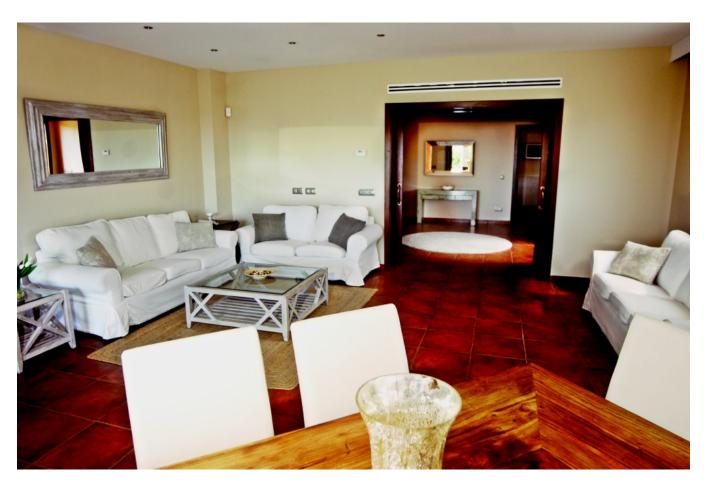

On the ground floor the house has a large kitchen fully furnished, with a side room for reading and games for children, laundry room, WC toilet, living and dinning room with stereo and satellite TV.

From here there is access to the terrace and garden, hammock and sofas area very quiet. Private swimming pool with movable protection for children.