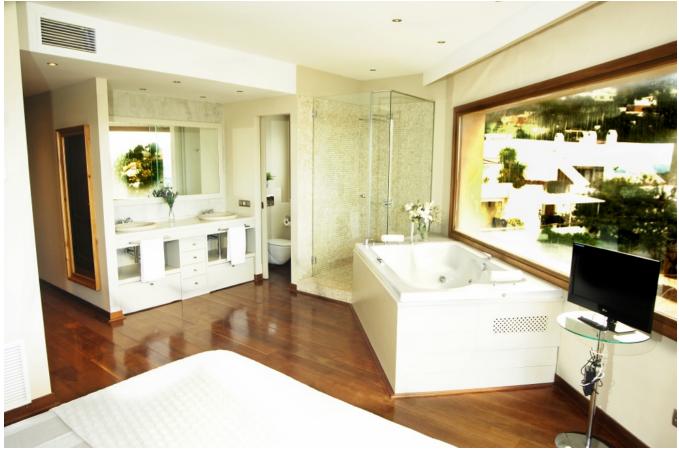

Shower, Barbecue and outdoor dining in the shade for 10 people.

On the first floor there is 1 bedroom suite with dressing room, bathroom with shower & jacuzzi and a beautiful view. Another bedroom suite with terrace, bathroom and shower. 2 bedrooms with two single beds and one external bathroom with shower-bath and two sinks.