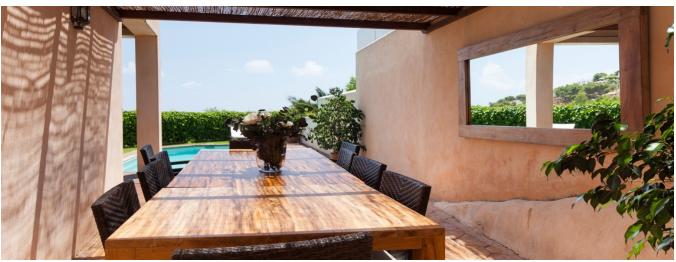

On the ground floor the house has a large kitchen fully furnished, with a side room for reading and games for children, laundry room, WC toilet, living and dinning room with stereo and satellite TV.

From here there is access to the terrace and garden, hammock and sofas area very quiet. Private swimming pool with movable protection for children.

Shower, Barbecue and outdoor dining in the shade for 10 people.

On the first floor there is 1 bedroom suite with dressing room, bathroom with shower & jacuzzi and a beautiful view. Another bedroom suite with terrace, bathroom and shower. 2 bedrooms with two single beds and one external bathroom with shower-bath and two sinks.