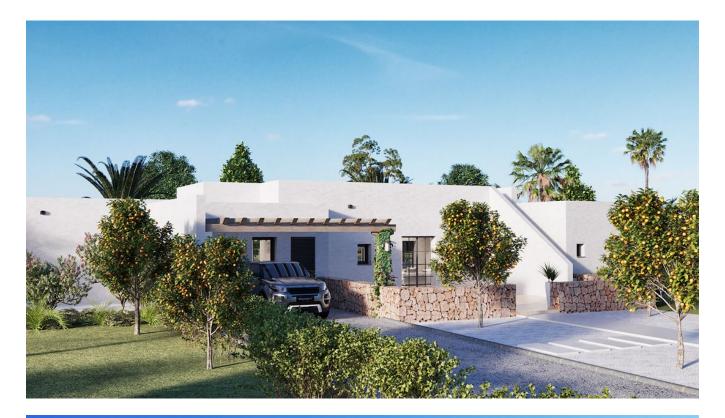

## DESCRIPTION

A large flat plot of land of nearly 21.000m2, on a perfect location close to Morna International College and not far from the lovely village Santa Gertrudis, with its many bars and restaurants. The rustic Ibiza style house with "sabina" wooden ceilings, a lovely patio and wooden doors will offer lots of space, comfort and a friendly atmosphere. From the living room and open plan kitchen you can enter the large terrace overlooking the garden with the private swimming pool and several terrace from where you can enjoy the beautiful scenery around. A project as a perfect investment or which can become your own family home on a great spot.