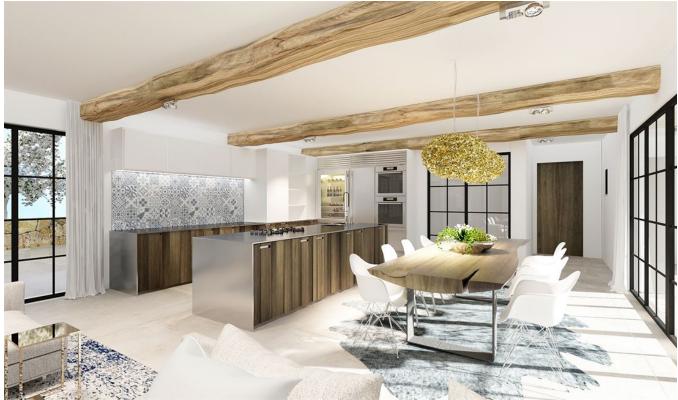

## DESCRIPTION

A large flat plot of land of nearly 21.000m2, on a perfect location close to Morna International College and not far from the lovely village Santa Gertrudis, with its many bars and restaurants. The rustic Ibiza style house with "sabina" wooden ceilings, a lovely patio and wooden doors will offer lots of space, comfort and a friendly atmosphere. From the living room and open plan kitchen you can enter the large terrace overlooking the garden with the private swimming pool and several terrace from where you can enjoy the beautiful scenery around. A project as a perfect investment or which can become your own family home on a great spot.