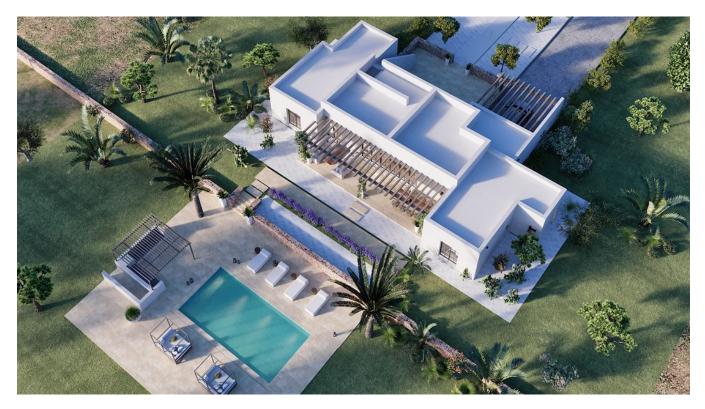

## DESCRIPTION

A large flat plot of land of nearly 21.000m2, on a perfect location close to Morna International College and not far from the lovely village Santa Gertrudis, with its many bars and restaurants. The rustic Ibiza style house with "sabina" wooden ceilings, a lovely patio and wooden doors will offer lots of space, comfort and a friendly atmosphere. From the living room and open plan kitchen you can enter the large terrace overlooking the garden with the private swimming pool and several terrace from where you can enjoy the beautiful scenery around. A project as a perfect investment or which can become your own family home on a great spot.