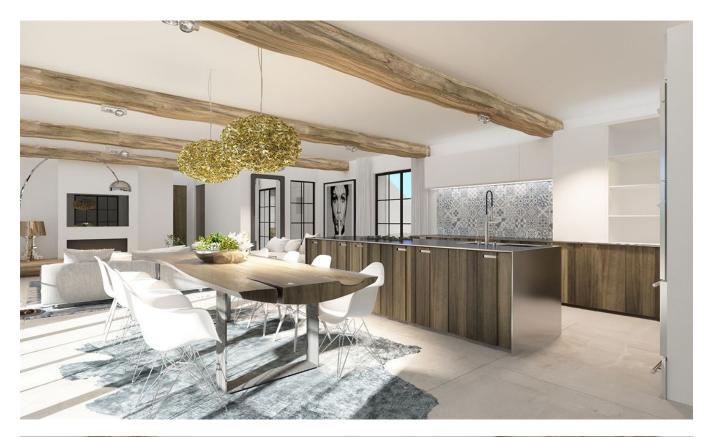

## DESCRIPTION

A large flat plot of land of nearly 21.000m2, on a perfect location close to Morna International College and not far from the lovely village Santa Gertrudis, with its many bars and restaurants. The rustic Ibiza style house with "sabina" wooden ceilings, a lovely patio and wooden doors will offer lots of space, comfort and a friendly atmosphere. From the living room and open plan kitchen you can enter the large terrace overlooking the garden with the private swimming pool and several terrace from where you can enjoy the beautiful scenery around. A project as a perfect investment or which can become your own family home on a great spot.