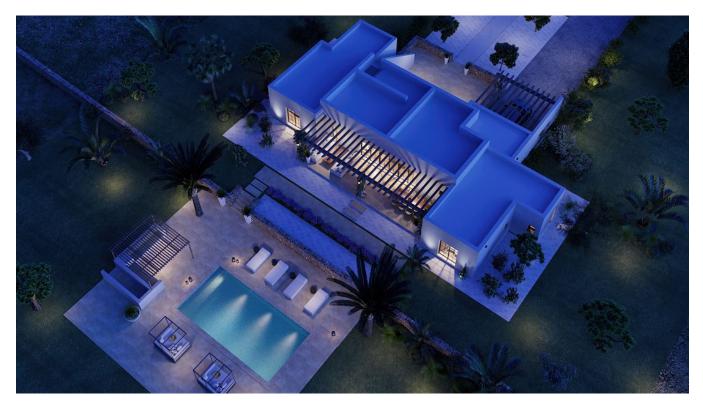

## DESCRIPTION

A large flat plot of land of nearly 21.000m2, on a perfect location close to Morna International College and not far from the lovely village Santa Gertrudis, with its many bars and restaurants. The rustic Ibiza style house with "sabina" wooden ceilings, a lovely patio and wooden doors will offer lots of space, comfort and a friendly atmosphere. From the living room and open plan kitchen you can enter the large terrace overlooking the garden with the private swimming pool and several terrace from where you can enjoy the beautiful scenery around. A project as a perfect investment or which can become your own family home on a great spot.