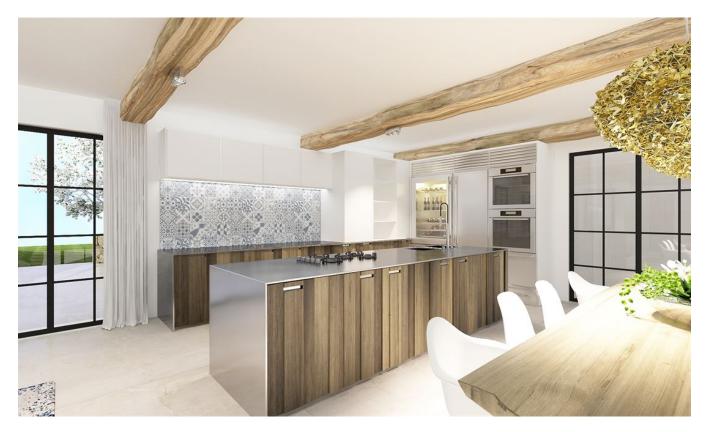

## DESCRIPTION

A large flat plot of land of nearly 21.000m2, on a perfect location close to Morna International College and not far from the lovely village Santa Gertrudis, with its many bars and restaurants. The rustic Ibiza style house with "sabina" wooden ceilings, a lovely patio and wooden doors will offer lots of space, comfort and a friendly atmosphere. From the living room and open plan kitchen you can enter the large terrace overlooking the garden with the private swimming pool and several terrace from where you can enjoy the beautiful scenery around. A project as a perfect investment or which can become your own family home on a great spot.