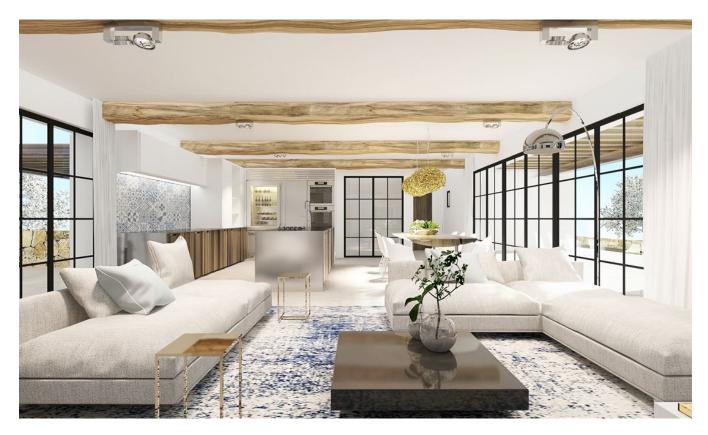

## DESCRIPTION

A large flat plot of land of nearly 21.000m2, on a perfect location close to Morna International College and not far from the lovely village Santa Gertrudis, with its many bars and restaurants. The rustic Ibiza style house with "sabina" wooden ceilings, a lovely patio and wooden doors will offer lots of space, comfort and a friendly atmosphere. From the living room and open plan kitchen you can enter the large terrace overlooking the garden with the private swimming pool and several terrace from where you can enjoy the beautiful scenery around. A project as a perfect investment or which can become your own family home on a great spot.