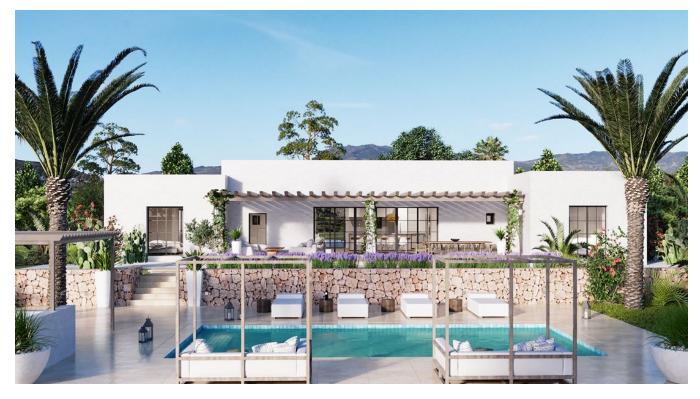

## DESCRIPTION

A large flat plot of land of nearly 21.000m2, on a perfect location close to Morna International College and not far from the lovely village Santa Gertrudis, with its many bars and restaurants. The rustic Ibiza style house with "sabina" wooden ceilings, a lovely patio and wooden doors will offer lots of space, comfort and a friendly atmosphere. From the living room and open plan kitchen you can enter the large terrace overlooking the garden with the private swimming pool and several terrace from where you can enjoy the beautiful scenery around. A project as a perfect investment or which can become your own family home on a great spot.