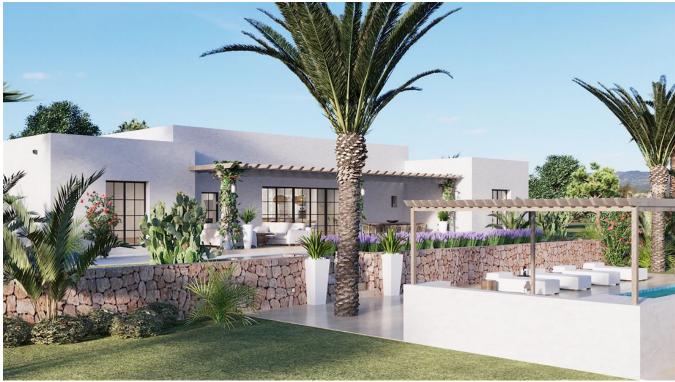

## DESCRIPTION

A large flat plot of land of nearly 21.000m2, on a perfect location close to Morna International College and not far from the lovely village Santa Gertrudis, with its many bars and restaurants. The rustic Ibiza style house with "sabina" wooden ceilings, a lovely patio and wooden doors will offer lots of space, comfort and a friendly atmosphere. From the living room and open plan kitchen you can enter the large terrace overlooking the garden with the private swimming pool and several terrace from where you can enjoy the beautiful scenery around. A project as a perfect investment or which can become your own family home on a great spot.