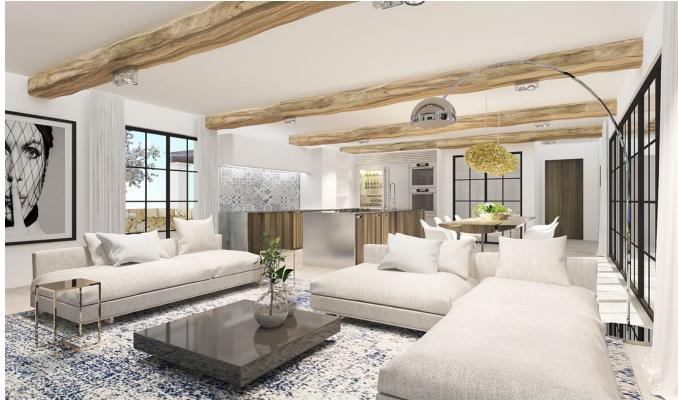

## DESCRIPTION

A large flat plot of land of nearly 21.000m2, on a perfect location close to Morna International College and not far from the lovely village Santa Gertrudis, with its many bars and restaurants. The rustic Ibiza style house with "sabina" wooden ceilings, a lovely patio and wooden doors will offer lots of space, comfort and a friendly atmosphere. From the living room and open plan kitchen you can enter the large terrace overlooking the garden with the private swimming pool and several terrace from where you can enjoy the beautiful scenery around. A project as a perfect investment or which can become your own family home on a great spot.