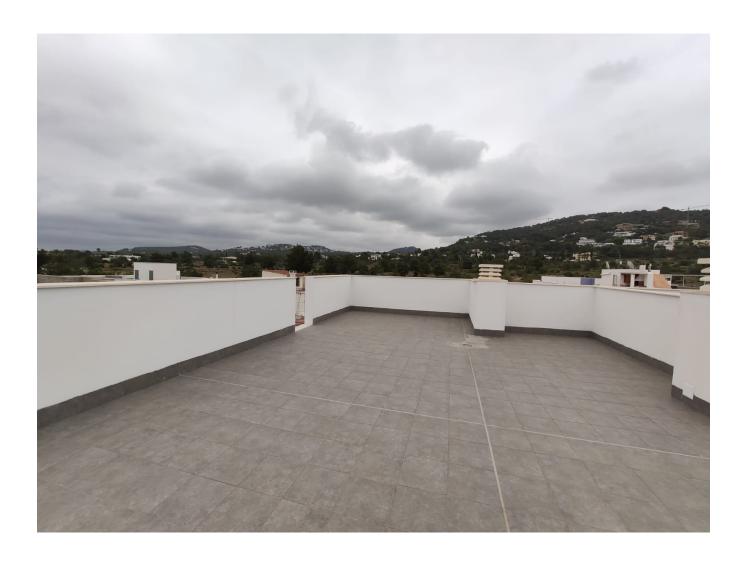

## DESCRIPTION

Newly built penthouse in the center of Jesus of 100m2 with 3 bedrooms, 2 bathrooms, living room, storage room and kitchen and has at the same level a terrace of 80m2; In addition a staircase from the terrace which leads to the solarium of also 80m2. The penthouse has a parking space of 14m2.