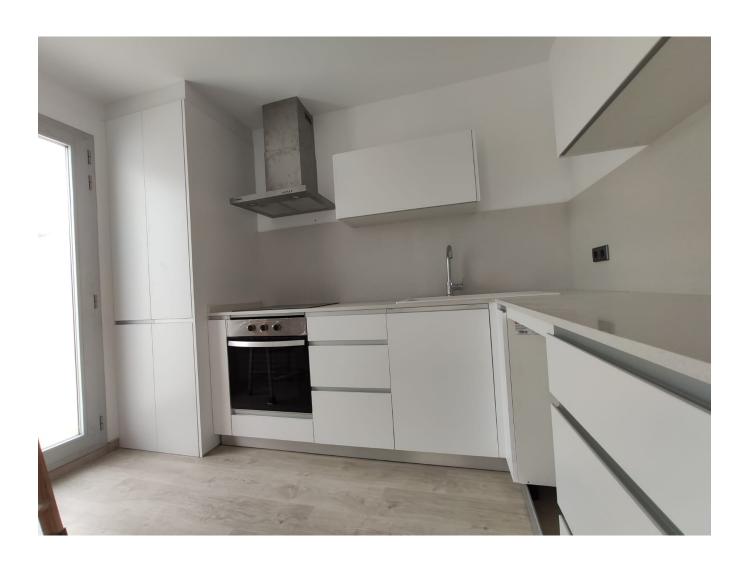

## DESCRIPTION

Newly built penthouse in the center of Jesus of 100m2 with 3 bedrooms, 2 bathrooms, living room, storage room and kitchen and has at the same level a terrace of 80m2; In addition a staircase from the terrace which leads to the solarium of also 80m2. The penthouse has a parking space of 14m2.