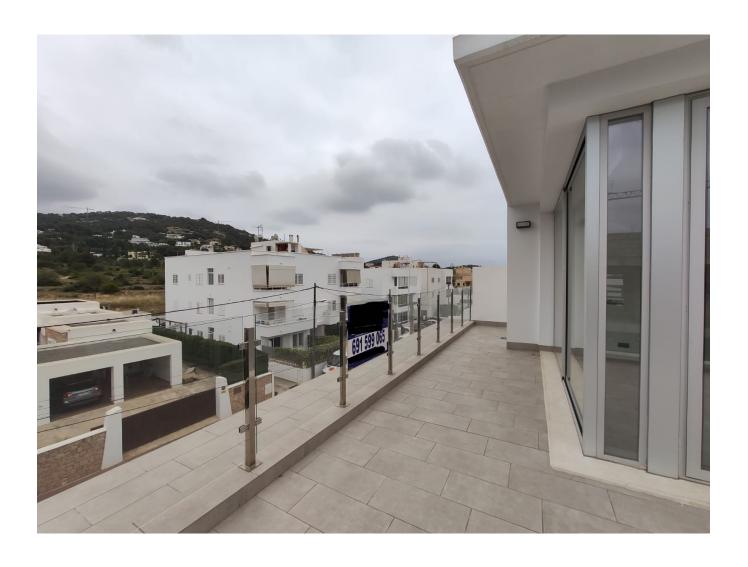

## DESCRIPTION

Newly built penthouse in the center of Jesus of 100m2 with 3 bedrooms, 2 bathrooms, living room, storage room and kitchen and has at the same level a terrace of 80m2; In addition a staircase from the terrace which leads to the solarium of also 80m2. The penthouse has a parking space of 14m2.