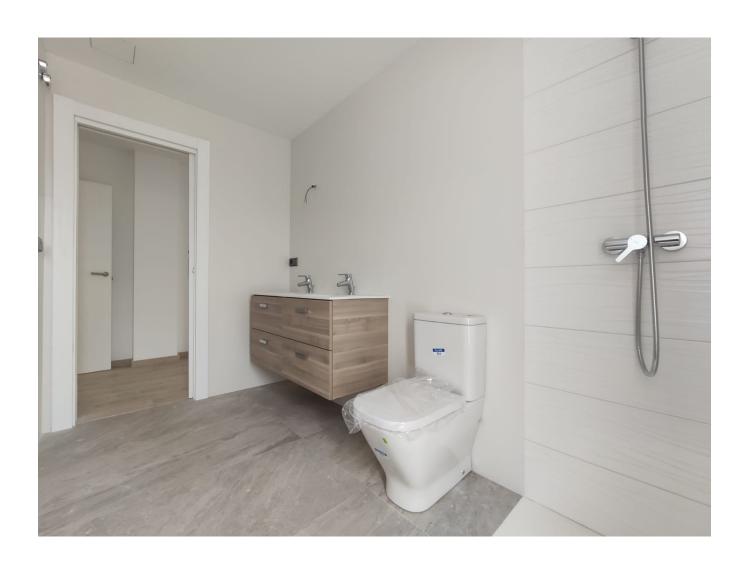

## DESCRIPTION

Newly built penthouse in the center of Jesus of 100m2 with 3 bedrooms, 2 bathrooms, living room, storage room and kitchen and has at the same level a terrace of 80m2; In addition a staircase from the terrace which leads to the solarium of also 80m2. The penthouse has a parking space of 14m2.