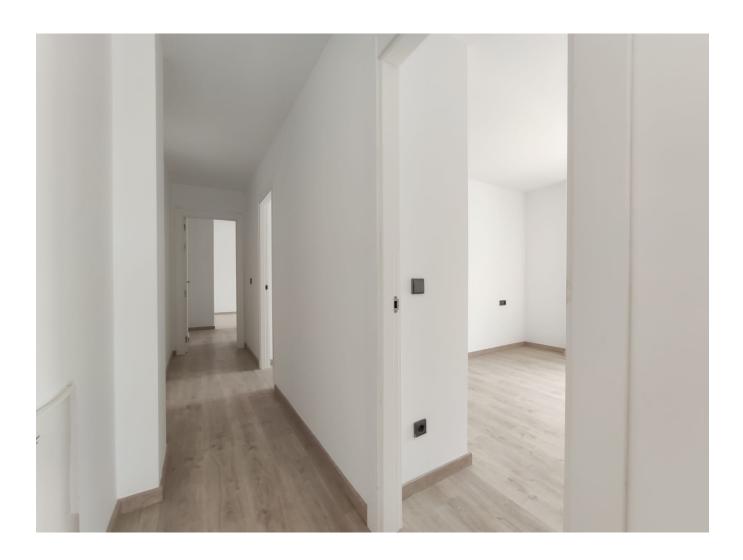

## DESCRIPTION

Newly built penthouse in the center of Jesus of 100m2 with 3 bedrooms, 2 bathrooms, living room, storage room and kitchen and has at the same level a terrace of 80m2; In addition a staircase from the terrace which leads to the solarium of also 80m2. The penthouse has a parking space of 14m2.