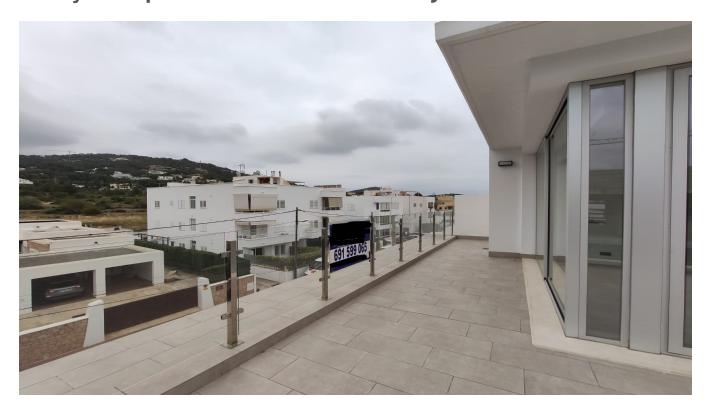

## DESCRIPTION

Newly built penthouse in the center of Jesus of 100m2 with 3 bedrooms, 2 bathrooms, living room, storage room and kitchen and has at the same level a terrace of 80m2; In addition a staircase from the terrace which leads to the solarium of also 80m2. The penthouse has a parking space of 14m2.