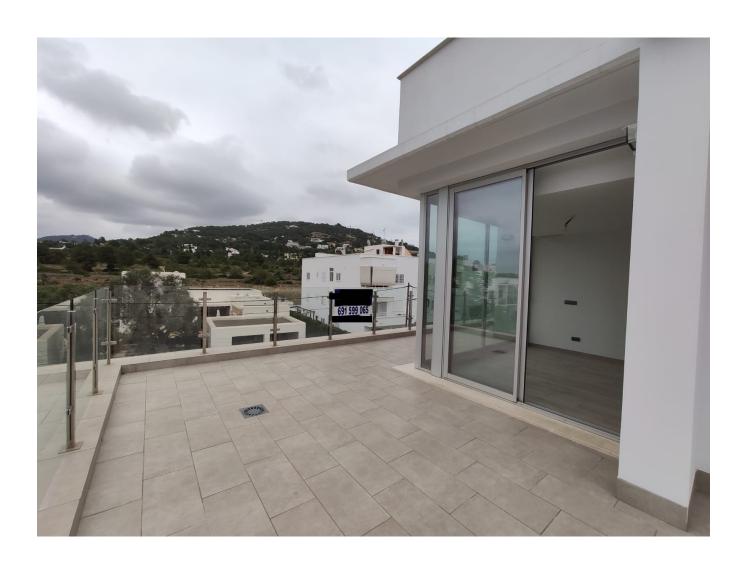

## DESCRIPTION

Newly built penthouse in the center of Jesus of 100m2 with 3 bedrooms, 2 bathrooms, living room, storage room and kitchen and has at the same level a terrace of 80m2; In addition a staircase from the terrace which leads to the solarium of also 80m2. The penthouse has a parking space of 14m2.