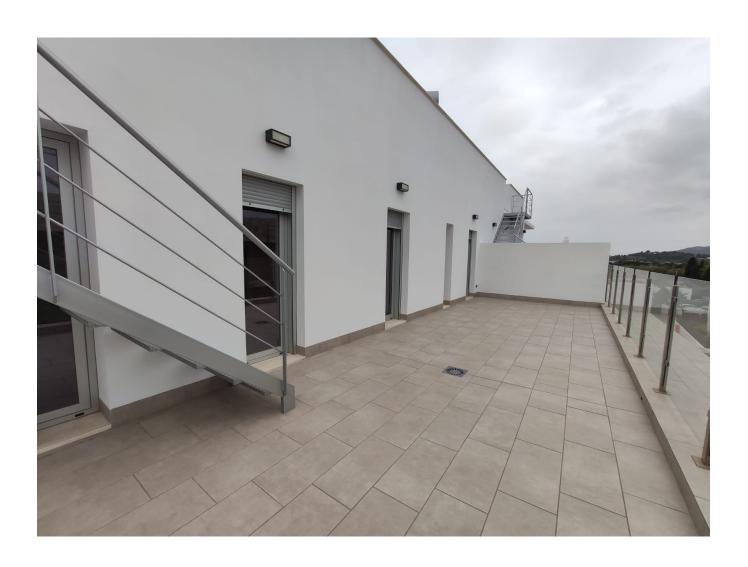

## DESCRIPTION

Newly built penthouse in the center of Jesus of 100m2 with 3 bedrooms, 2 bathrooms, living room, storage room and kitchen and has at the same level a terrace of 80m2; In addition a staircase from the terrace which leads to the solarium of also 80m2. The penthouse has a parking space of 14m2.