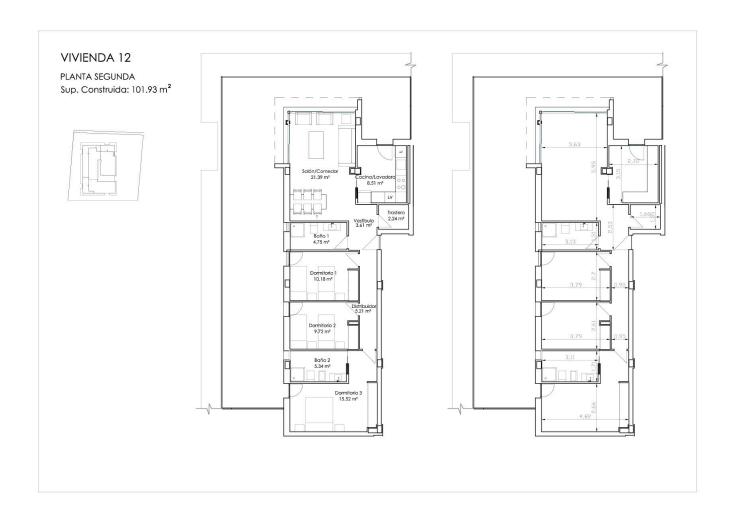

## DESCRIPTION

Newly built penthouse in the center of Jesus of 100m2 with 3 bedrooms, 2 bathrooms, living room, storage room and kitchen and has at the same level a terrace of 80m2; In addition a staircase from the terrace which leads to the solarium of also 80m2. The penthouse has a parking space of 14m2.