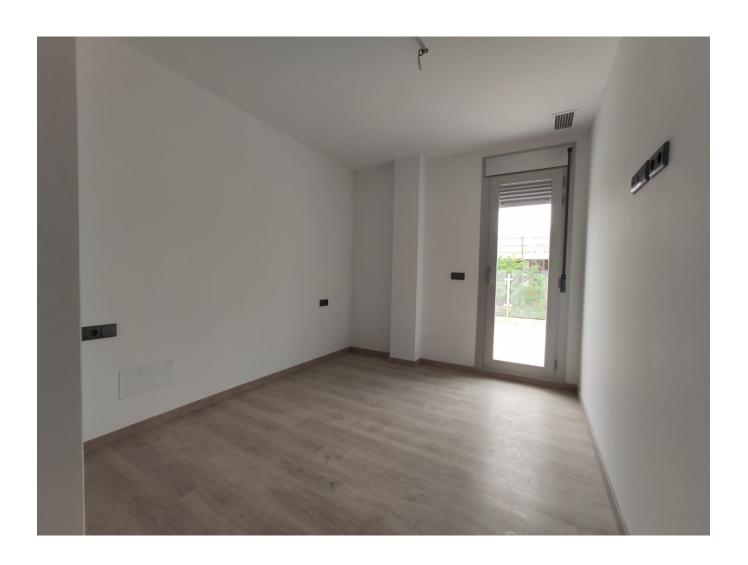

## DESCRIPTION

Newly built penthouse in the center of Jesus of 100m2 with 3 bedrooms, 2 bathrooms, living room, storage room and kitchen and has at the same level a terrace of 80m2; In addition a staircase from the terrace which leads to the solarium of also 80m2. The penthouse has a parking space of 14m2.