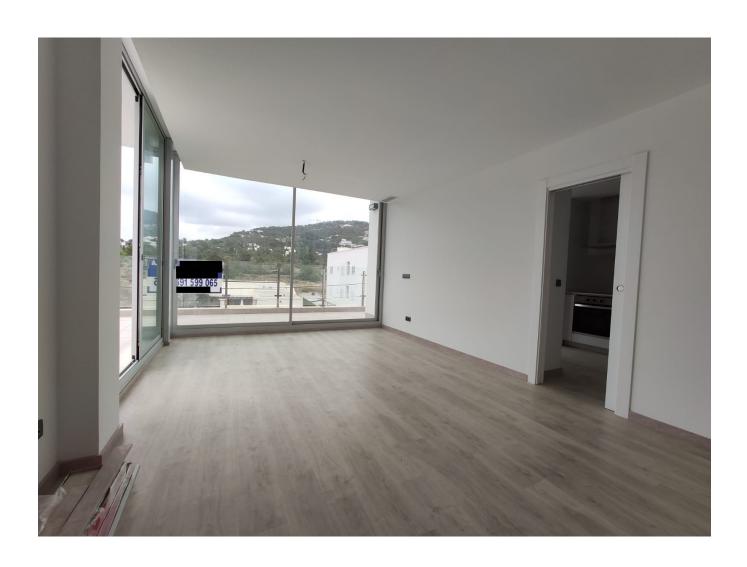

## DESCRIPTION

Newly built penthouse in the center of Jesus of 100m2 with 3 bedrooms, 2 bathrooms, living room, storage room and kitchen and has at the same level a terrace of 80m2; In addition a staircase from the terrace which leads to the solarium of also 80m2. The penthouse has a parking space of 14m2.