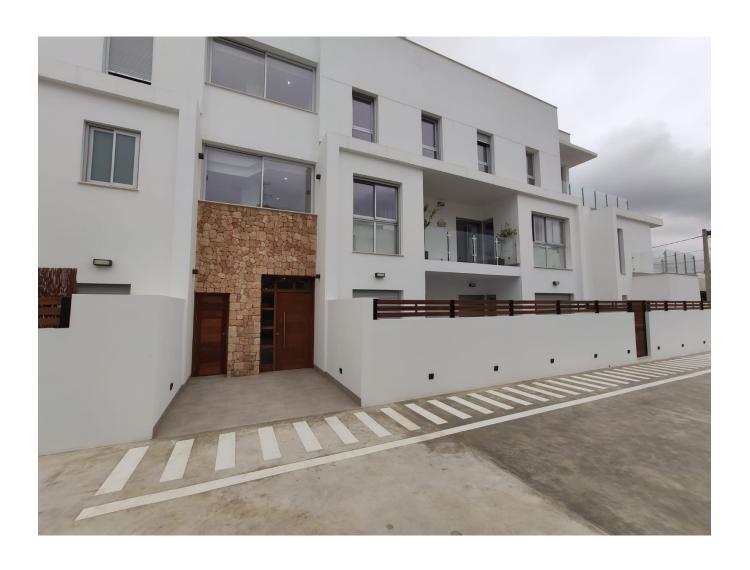

## DESCRIPTION

Newly built penthouse in the center of Jesus of 100m2 with 3 bedrooms, 2 bathrooms, living room, storage room and kitchen and has at the same level a terrace of 80m2; In addition a staircase from the terrace which leads to the solarium of also 80m2. The penthouse has a parking space of 14m2.