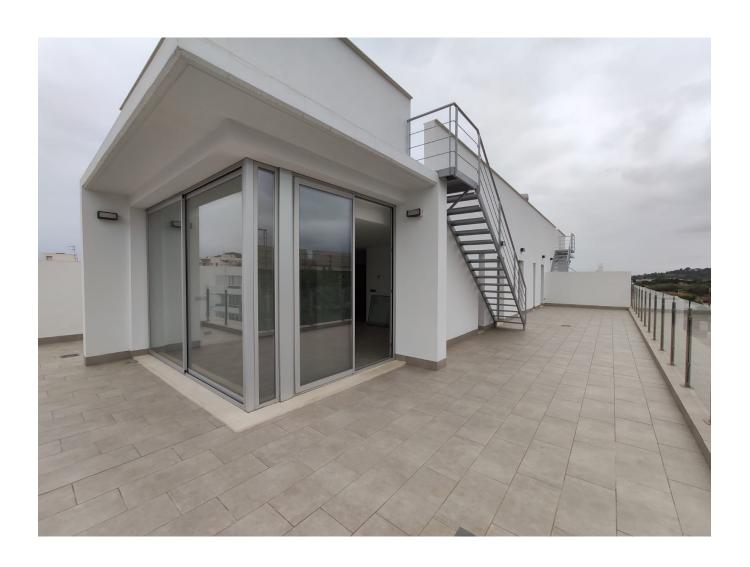

## DESCRIPTION

Newly built penthouse in the center of Jesus of 100m2 with 3 bedrooms, 2 bathrooms, living room, storage room and kitchen and has at the same level a terrace of 80m2; In addition a staircase from the terrace which leads to the solarium of also 80m2. The penthouse has a parking space of 14m2.