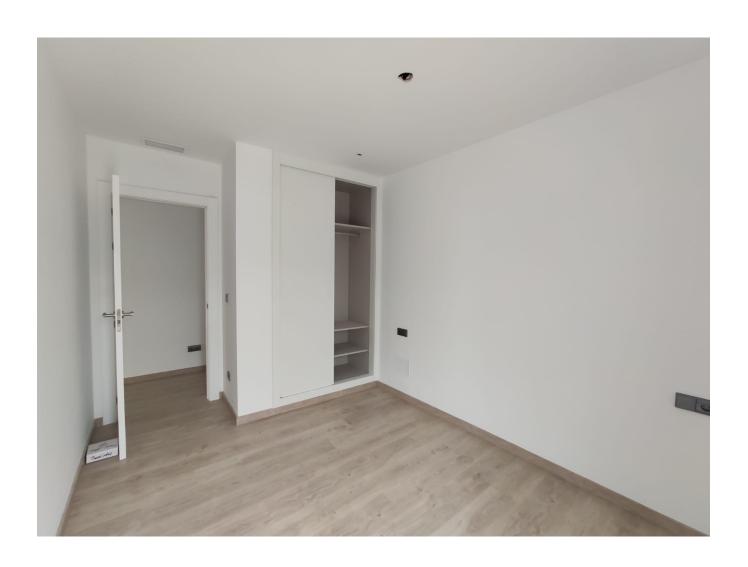

## DESCRIPTION

Newly built penthouse in the center of Jesus of 100m2 with 3 bedrooms, 2 bathrooms, living room, storage room and kitchen and has at the same level a terrace of 80m2; In addition a staircase from the terrace which leads to the solarium of also 80m2. The penthouse has a parking space of 14m2.