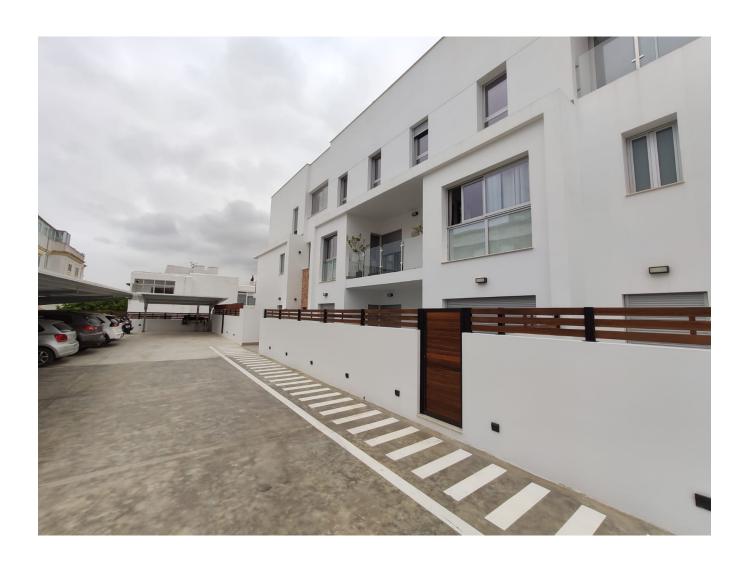

## DESCRIPTION

Newly built penthouse in the center of Jesus of 100m2 with 3 bedrooms, 2 bathrooms, living room, storage room and kitchen and has at the same level a terrace of 80m2; In addition a staircase from the terrace which leads to the solarium of also 80m2. The penthouse has a parking space of 14m2.