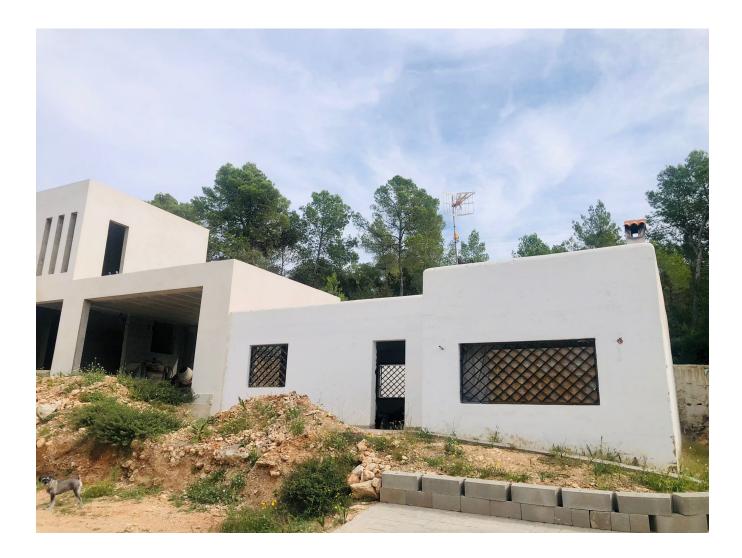

## DESCRIPTION

Great single-family house to half-finish with active licenses. The house has a large kitchen with service flat, dining room, toilet and 3 large bedrooms with en suite bathrooms and on the 1st floor a master room of 45 m2 with dressing room and bathroom. The total of the house is 400m2 on a plot of 1000m2 and a 60m2 mirrored swimming pool.

The house needs 300.000 euros more to be completely finished.

Ctra, Jesus 101, Edif Centro, Planta Baja, Local 5, 07819 Jesus, Ibiza, Spain

Phone: +34 604 190 540 / 871 030 774 E-Mail: info@cw-ibiza.de Website: www.cw-ibiza.de