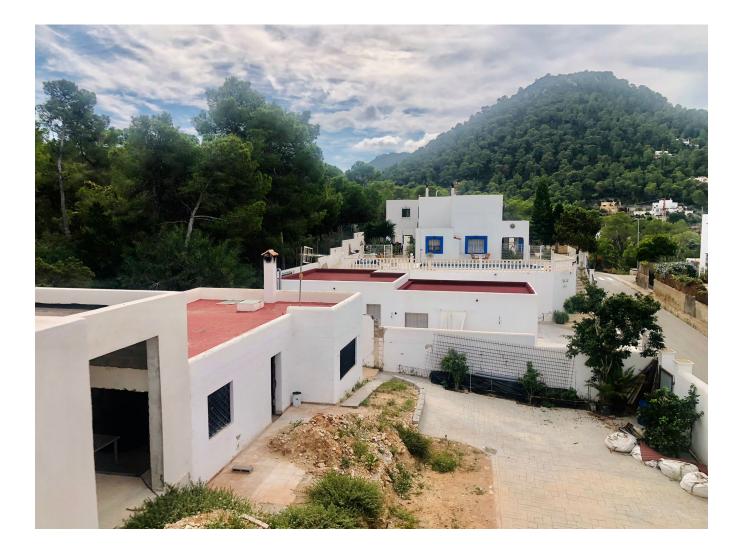

## DESCRIPTION

Great single-family house to half-finish with active licenses. The house has a large kitchen with service flat, dining room, toilet and 3 large bedrooms with en suite bathrooms and on the 1st floor a master room of 45 m2 with dressing room and bathroom. The total of the house is 400m2 on a plot of 1000m2 and a 60m2 mirrored swimming pool.

The house needs 300.000 euros more to be completely finished.

Ctra, Jesus 101, Edif Centro, Planta Baja, Local 5, 07819 Jesus, Ibiza, Spain

Phone: +34 604 190 540 / 871 030 774 E-Mail: info@cw-ibiza.de Website: www.cw-ibiza.de