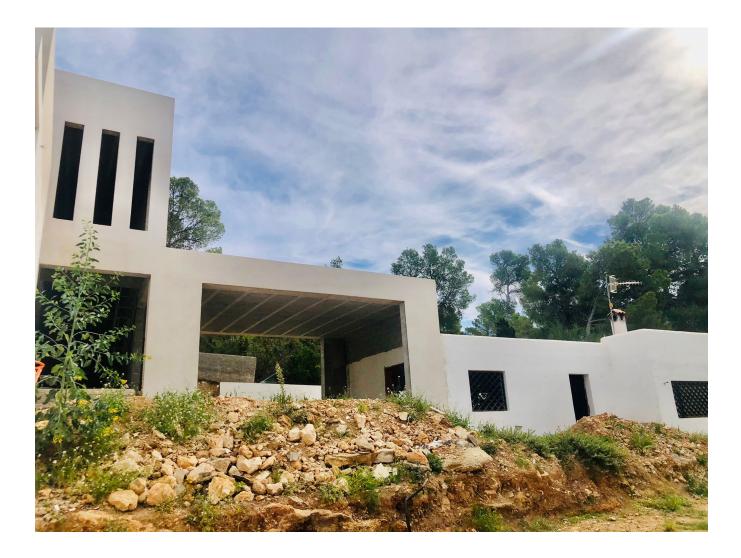

## DESCRIPTION

Great single-family house to half-finish with active licenses. The house has a large kitchen with service flat, dining room, toilet and 3 large bedrooms with en suite bathrooms and on the 1st floor a master room of 45 m2 with dressing room and bathroom. The total of the house is 400m2 on a plot of 1000m2 and a 60m2 mirrored swimming pool.