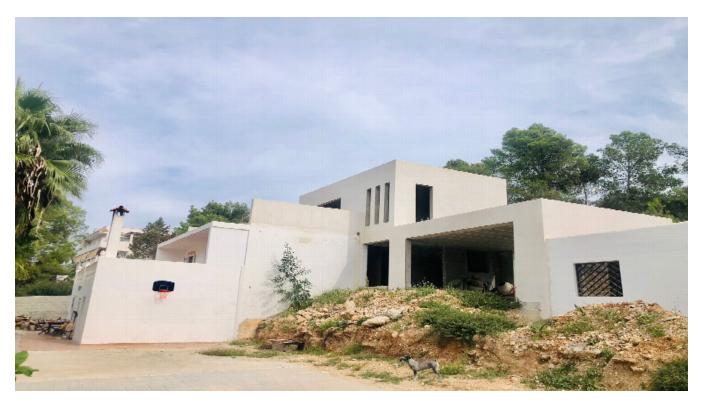

## DESCRIPTION

Great single-family house to half-finish with active licenses. The house has a large kitchen with service flat, dining room, toilet and 3 large bedrooms with en suite bathrooms and on the 1st floor a master room of 45 m2 with dressing room and bathroom. The total of the house is 400m2 on a plot of 1000m2 and a 60m2 mirrored swimming pool.