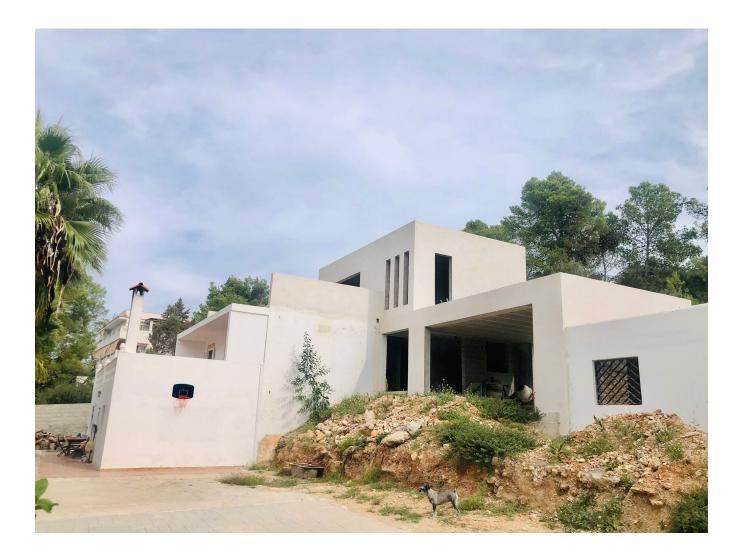

## DESCRIPTION

Great single-family house to half-finish with active licenses. The house has a large kitchen with service flat, dining room, toilet and 3 large bedrooms with en suite bathrooms and on the 1st floor a master room of 45 m2 with dressing room and bathroom. The total of the house is 400m2 on a plot of 1000m2 and a 60m2 mirrored swimming pool.