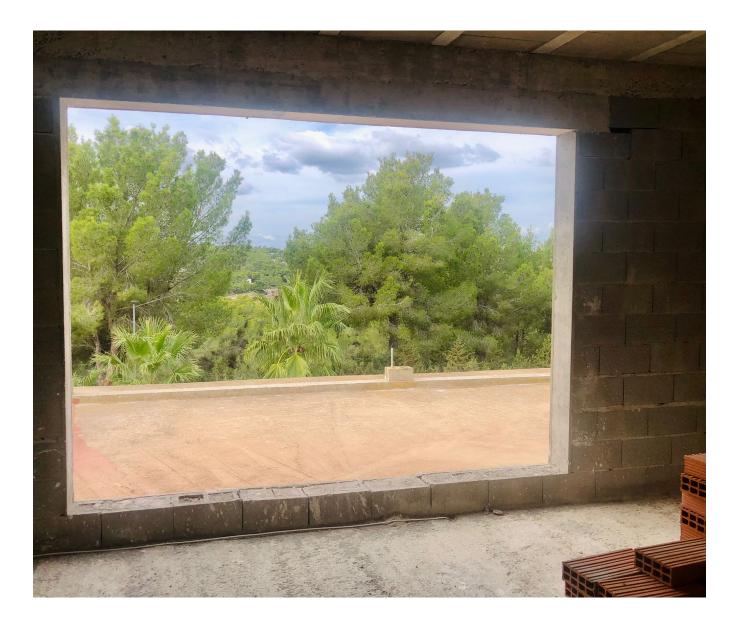

## DESCRIPTION

Great single-family house to half-finish with active licenses. The house has a large kitchen with service flat, dining room, toilet and 3 large bedrooms with en suite bathrooms and on the 1st floor a master room of 45 m2 with dressing room and bathroom. The total of the house is 400m2 on a plot of 1000m2 and a 60m2 mirrored swimming pool.

The house needs 300.000 euros more to be completely finished.

Ctra, Jesus 101, Edif Centro, Planta Baja, Local 5, 07819 Jesus, Ibiza, Spain

Phone: +34 604 190 540 / 871 030 774 E-Mail: info@cw-ibiza.de Website: www.cw-ibiza.de