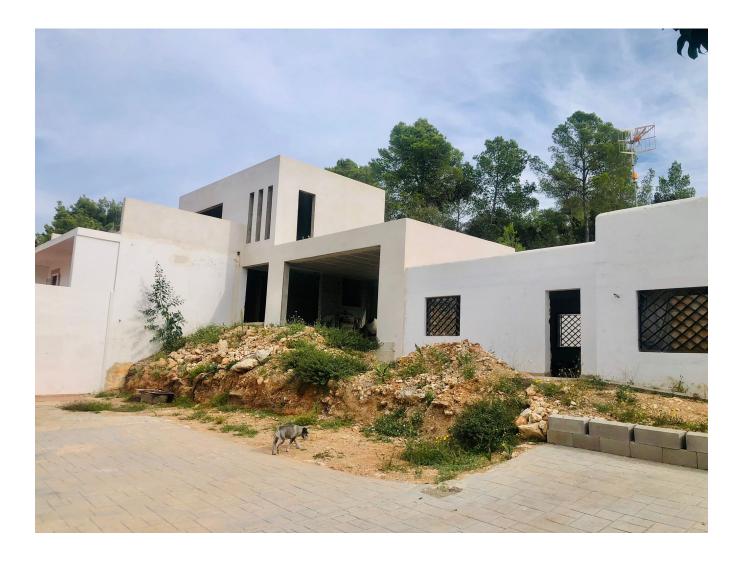

## DESCRIPTION

Great single-family house to half-finish with active licenses. The house has a large kitchen with service flat, dining room, toilet and 3 large bedrooms with en suite bathrooms and on the 1st floor a master room of 45 m2 with dressing room and bathroom. The total of the house is 400m2 on a plot of 1000m2 and a 60m2 mirrored swimming pool.

The house needs 300.000 euros more to be completely finished.

Ctra, Jesus 101, Edif Centro, Planta Baja, Local 5, 07819 Jesus, Ibiza, Spain

Phone: +34 604 190 540 / 871 030 774 E-Mail: info@cw-ibiza.de Website: www.cw-ibiza.de