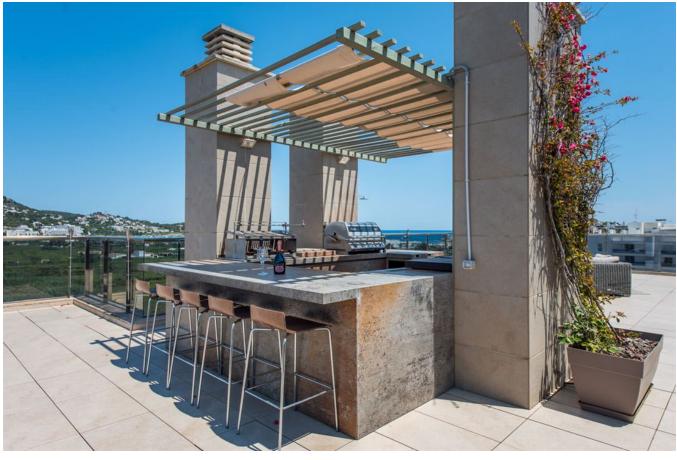

## **DESCRIPTION**

The penthouse is located in Marina Botafoch, 15 minutes from the airport. It offers a huge terrace of 460m2 with sea views, views to Talamanca beach and the castle of Eivissa. Located in a familiar property, the apartment is ideal for families with children, but also suitable for couples, or small groups and friends. The apartment has a spacious living room, overlooking a beautiful, modern and fully equipped kitchen, with direct access to the terrace BBQ and bar. A master bedroom with king size bed, en suite bathroom with jacuzzi and shower. Two double bed rooms and two extra bathrooms.