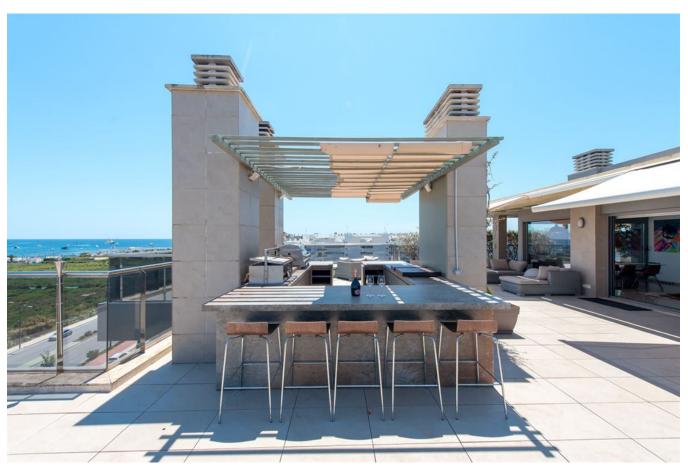

## **DESCRIPTION**

The penthouse is located in Marina Botafoch, 15 minutes from the airport. It offers a huge terrace of 460m2 with sea views, views to Talamanca beach and the castle of Eivissa. Located in a familiar property, the apartment is ideal for families with children, but also suitable for couples, or small groups and friends. The apartment has a spacious living room, overlooking a beautiful, modern and fully equipped kitchen, with direct access to the terrace BBQ and bar. A master bedroom with king size bed, en suite bathroom with jacuzzi and shower. Two double bed rooms and two extra bathrooms.