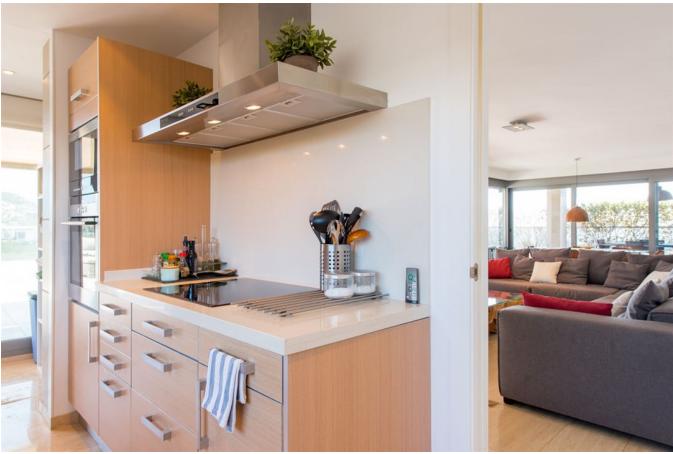

## **DESCRIPTION**

The penthouse is located in Marina Botafoch, 15 minutes from the airport. It offers a huge terrace of 460m2 with sea views, views to Talamanca beach and the castle of Eivissa. Located in a familiar property, the apartment is ideal for families with children, but also suitable for couples, or small groups and friends. The apartment has a spacious living room, overlooking a beautiful, modern and fully equipped kitchen, with direct access to the terrace BBQ and bar. A master bedroom with king size bed, en suite bathroom with jacuzzi and shower. Two double bed rooms and two extra bathrooms.