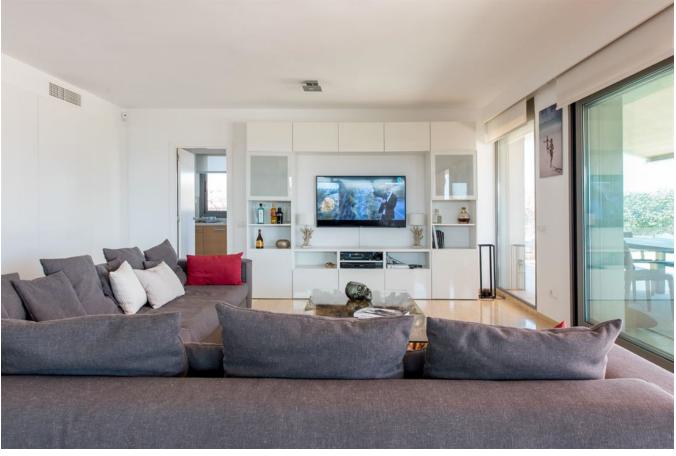

## **DESCRIPTION**

The penthouse is located in Marina Botafoch, 15 minutes from the airport. It offers a huge terrace of 460m2 with sea views, views to Talamanca beach and the castle of Eivissa. Located in a familiar property, the apartment is ideal for families with children, but also suitable for couples, or small groups and friends. The apartment has a spacious living room, overlooking a beautiful, modern and fully equipped kitchen, with direct access to the terrace BBQ and bar. A master bedroom with king size bed, en suite bathroom with jacuzzi and shower. Two double bed rooms and two extra bathrooms.

The penthouse is equipped with air conditioning and wireless internet connection. The living room, terrace and all rooms are equipped with TV.

Everything has been designed for your comfort, down to the smallest detail.