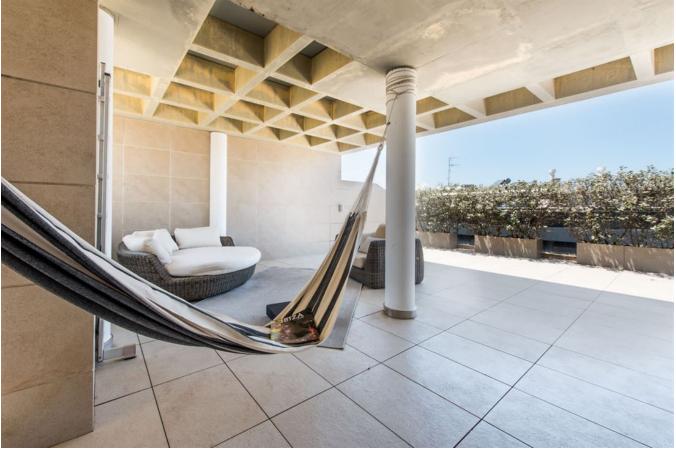

## **DESCRIPTION**

The penthouse is located in Marina Botafoch, 15 minutes from the airport. It offers a huge terrace of 460m2 with sea views, views to Talamanca beach and the castle of Eivissa. Located in a familiar property, the apartment is ideal for families with children, but also suitable for couples, or small groups and friends. The apartment has a spacious living room, overlooking a beautiful, modern and fully equipped kitchen, with direct access to the terrace BBQ and bar. A master bedroom with king size bed, en suite bathroom with jacuzzi and shower. Two double bed rooms and two extra bathrooms.

There is a private swimming pool, reserved for the building's occupants.

Marina Botafoch is the perfect place to stay, you can reach the hotspots Lio and Pacha in a few minutes by walk. The harbour and promenade are just in front of the building. Talamanca Beach 5 minutes by walking.