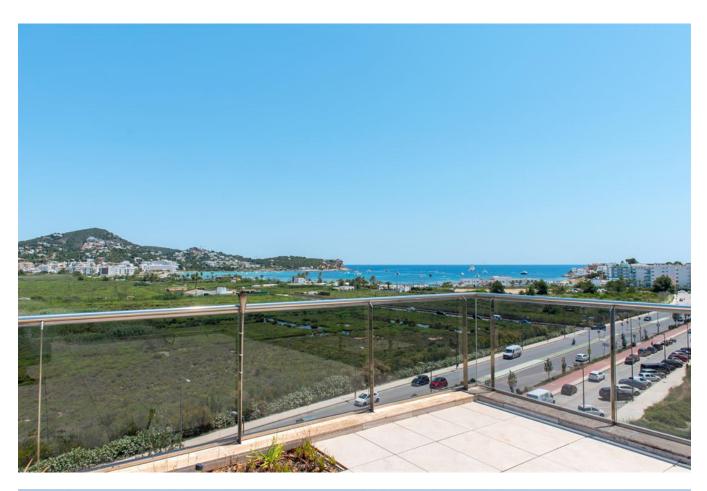

## **DESCRIPTION**

The penthouse is located in Marina Botafoch, 15 minutes from the airport. It offers a huge terrace of 460m2 with sea views, views to Talamanca beach and the castle of Eivissa. Located in a familiar property, the apartment is ideal for families with children, but also suitable for couples, or small groups and friends. The apartment has a spacious living room, overlooking a beautiful, modern and fully equipped kitchen, with direct access to the terrace BBQ and bar. A master bedroom with king size bed, en suite bathroom with jacuzzi and shower. Two double bed rooms and two extra bathrooms.

There is a private swimming pool, reserved for the building's occupants.

Marina Botafoch is the perfect place to stay, you can reach the hotspots Lio and Pacha in a few minutes by walk. The harbour and promenade are just in front of the building. Talamanca Beach 5 minutes by walking.