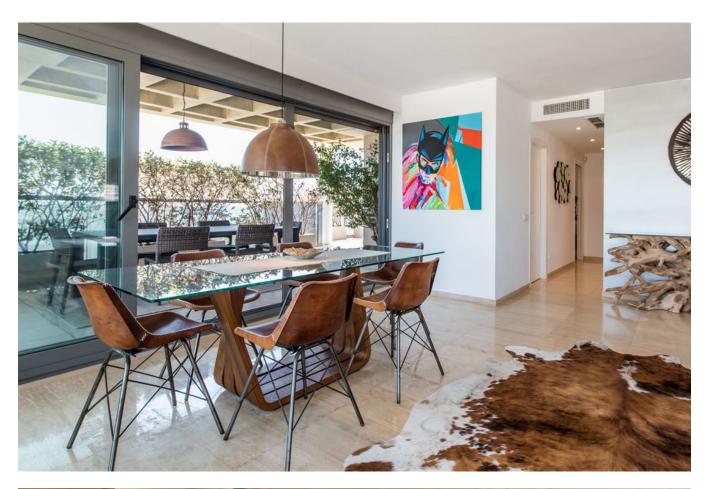

## **DESCRIPTION**

The penthouse is located in Marina Botafoch, 15 minutes from the airport. It offers a huge terrace of 460m2 with sea views, views to Talamanca beach and the castle of Eivissa. Located in a familiar property, the apartment is ideal for families with children, but also suitable for couples, or small groups and friends. The apartment has a spacious living room, overlooking a beautiful, modern and fully equipped kitchen, with direct access to the terrace BBQ and bar. A master bedroom with king size bed, en suite bathroom with jacuzzi and shower. Two double bed rooms and two extra bathrooms.

The penthouse is equipped with air conditioning and wireless internet connection. The living room, terrace and all rooms are equipped with TV.

Everything has been designed for your comfort, down to the smallest detail.