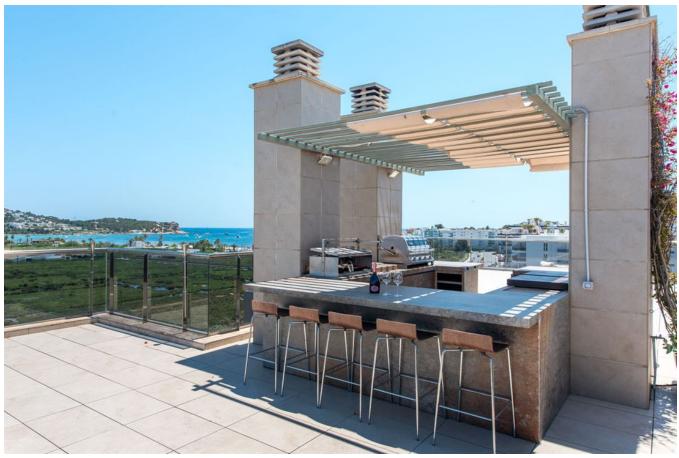

## **DESCRIPTION**

The penthouse is located in Marina Botafoch, 15 minutes from the airport. It offers a huge terrace of 460m2 with sea views, views to Talamanca beach and the castle of Eivissa. Located in a familiar property, the apartment is ideal for families with children, but also suitable for couples, or small groups and friends. The apartment has a spacious living room, overlooking a beautiful, modern and fully equipped kitchen, with direct access to the terrace BBQ and bar. A master bedroom with king size bed, en suite bathroom with jacuzzi and shower. Two double bed rooms and two extra bathrooms.