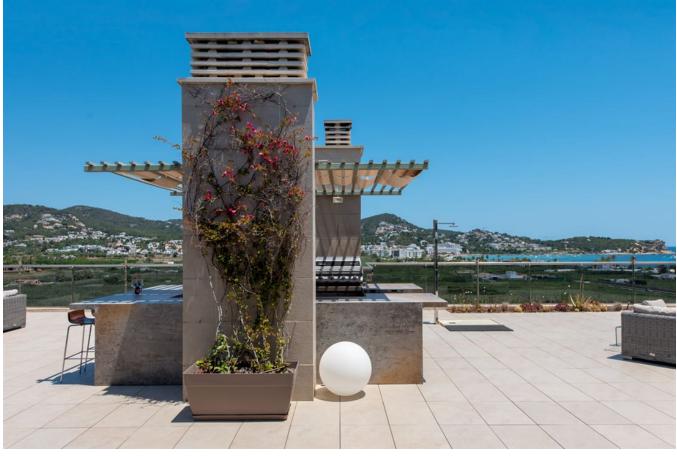

## **DESCRIPTION**

The penthouse is located in Marina Botafoch, 15 minutes from the airport. It offers a huge terrace of 460m2 with sea views, views to Talamanca beach and the castle of Eivissa. Located in a familiar property, the apartment is ideal for families with children, but also suitable for couples, or small groups and friends. The apartment has a spacious living room, overlooking a beautiful, modern and fully equipped kitchen, with direct access to the terrace BBQ and bar. A master bedroom with king size bed, en suite bathroom with jacuzzi and shower. Two double bed rooms and two extra bathrooms.