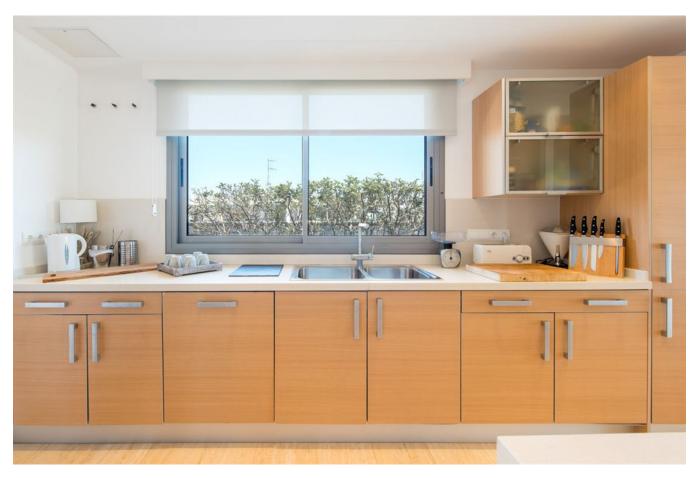

## **DESCRIPTION**

The penthouse is located in Marina Botafoch, 15 minutes from the airport. It offers a huge terrace of 460m2 with sea views, views to Talamanca beach and the castle of Eivissa. Located in a familiar property, the apartment is ideal for families with children, but also suitable for couples, or small groups and friends. The apartment has a spacious living room, overlooking a beautiful, modern and fully equipped kitchen, with direct access to the terrace BBQ and bar. A master bedroom with king size bed, en suite bathroom with jacuzzi and shower. Two double bed rooms and two extra bathrooms.

The penthouse is equipped with air conditioning and wireless internet connection. The living room, terrace and all rooms are equipped with TV.

Everything has been designed for your comfort, down to the smallest detail.