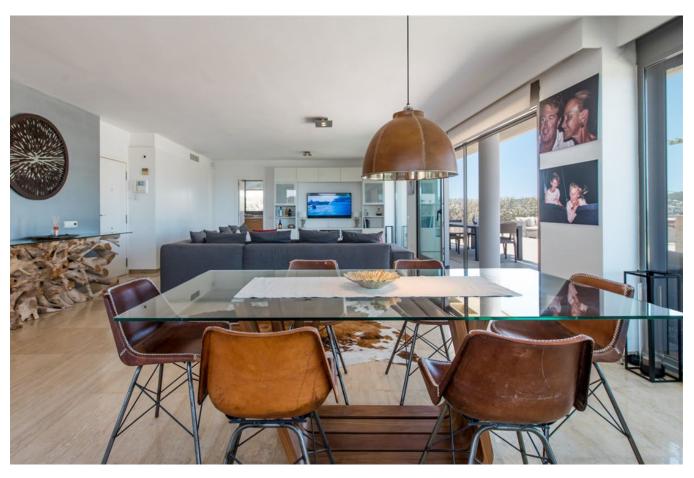

## **DESCRIPTION**

The penthouse is located in Marina Botafoch, 15 minutes from the airport. It offers a huge terrace of 460m2 with sea views, views to Talamanca beach and the castle of Eivissa. Located in a familiar property, the apartment is ideal for families with children, but also suitable for couples, or small groups and friends. The apartment has a spacious living room, overlooking a beautiful, modern and fully equipped kitchen, with direct access to the terrace BBQ and bar. A master bedroom with king size bed, en suite bathroom with jacuzzi and shower. Two double bed rooms and two extra bathrooms.

The penthouse is equipped with air conditioning and wireless internet connection. The living room, terrace and all rooms are equipped with TV.

Everything has been designed for your comfort, down to the smallest detail.