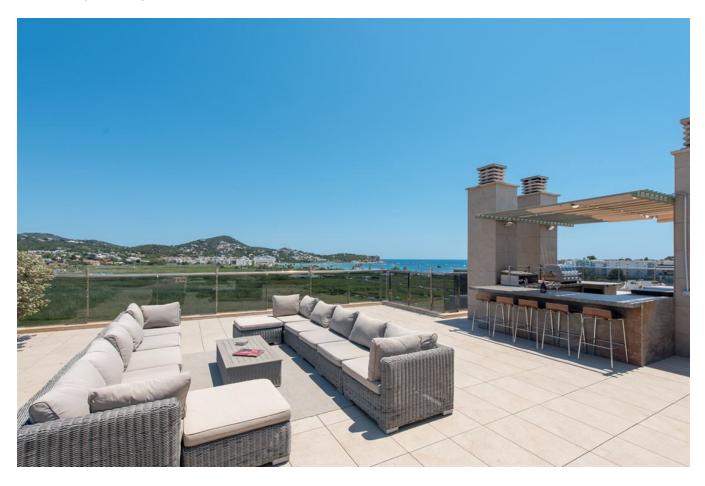

## **DESCRIPTION**

The penthouse is located in Marina Botafoch, 15 minutes from the airport. It offers a huge terrace of 460m2 with sea views, views to Talamanca beach and the castle of Eivissa. Located in a familiar property, the apartment is ideal for families with children, but also suitable for couples, or small groups and friends. The apartment has a spacious living room, overlooking a beautiful, modern and fully equipped kitchen, with direct access to the terrace BBQ and bar. A master bedroom with king size bed, en suite bathroom with jacuzzi and shower. Two double bed rooms and two extra bathrooms.

There is a private swimming pool, reserved for the building's occupants.

Marina Botafoch is the perfect place to stay, you can reach the hotspots Lio and Pacha in a few minutes by walk. The harbour and promenade are just in front of the building. Talamanca Beach 5 minutes by walking.