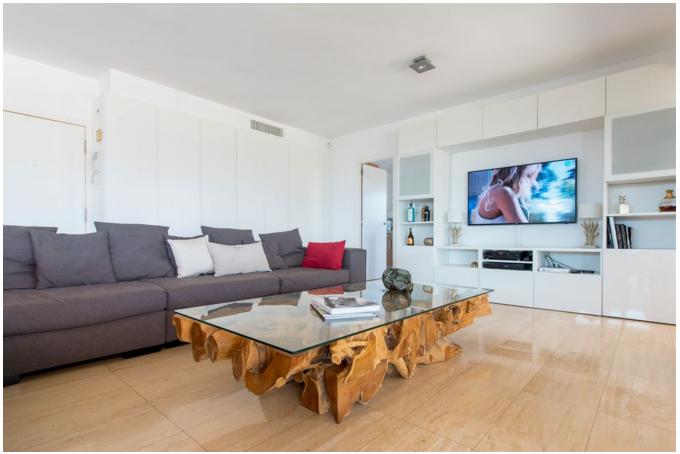

## **DESCRIPTION**

The penthouse is located in Marina Botafoch, 15 minutes from the airport. It offers a huge terrace of 460m2 with sea views, views to Talamanca beach and the castle of Eivissa. Located in a familiar property, the apartment is ideal for families with children, but also suitable for couples, or small groups and friends. The apartment has a spacious living room, overlooking a beautiful, modern and fully equipped kitchen, with direct access to the terrace BBQ and bar. A master bedroom with king size bed, en suite bathroom with jacuzzi and shower. Two double bed rooms and two extra bathrooms.

The penthouse is equipped with air conditioning and wireless internet connection. The living room, terrace and all rooms are equipped with TV.

Everything has been designed for your comfort, down to the smallest detail.