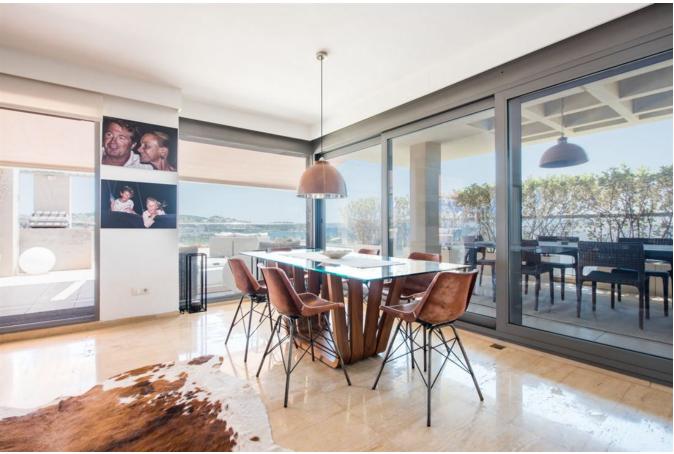

## **DESCRIPTION**

The penthouse is located in Marina Botafoch, 15 minutes from the airport. It offers a huge terrace of 460m2 with sea views, views to Talamanca beach and the castle of Eivissa. Located in a familiar property, the apartment is ideal for families with children, but also suitable for couples, or small groups and friends. The apartment has a spacious living room, overlooking a beautiful, modern and fully equipped kitchen, with direct access to the terrace BBQ and bar. A master bedroom with king size bed, en suite bathroom with jacuzzi and shower. Two double bed rooms and two extra bathrooms.

The penthouse is equipped with air conditioning and wireless internet connection. The living room, terrace and all rooms are equipped with TV.

Everything has been designed for your comfort, down to the smallest detail.