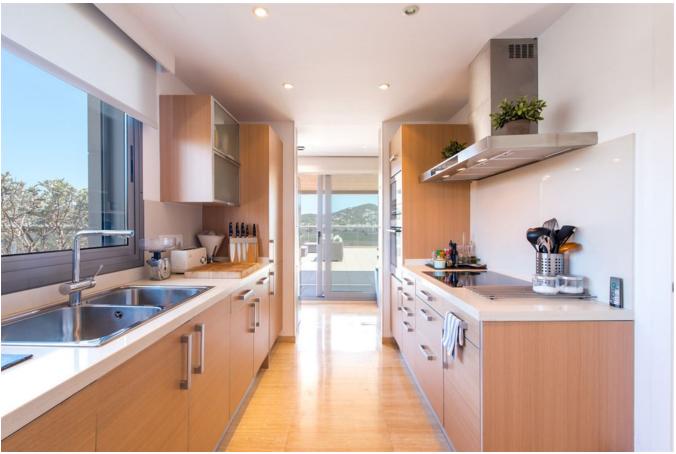

## **DESCRIPTION**

The penthouse is located in Marina Botafoch, 15 minutes from the airport. It offers a huge terrace of 460m2 with sea views, views to Talamanca beach and the castle of Eivissa. Located in a familiar property, the apartment is ideal for families with children, but also suitable for couples, or small groups and friends. The apartment has a spacious living room, overlooking a beautiful, modern and fully equipped kitchen, with direct access to the terrace BBQ and bar. A master bedroom with king size bed, en suite bathroom with jacuzzi and shower. Two double bed rooms and two extra bathrooms.

The penthouse is equipped with air conditioning and wireless internet connection. The living room, terrace and all rooms are equipped with TV.

Everything has been designed for your comfort, down to the smallest detail.