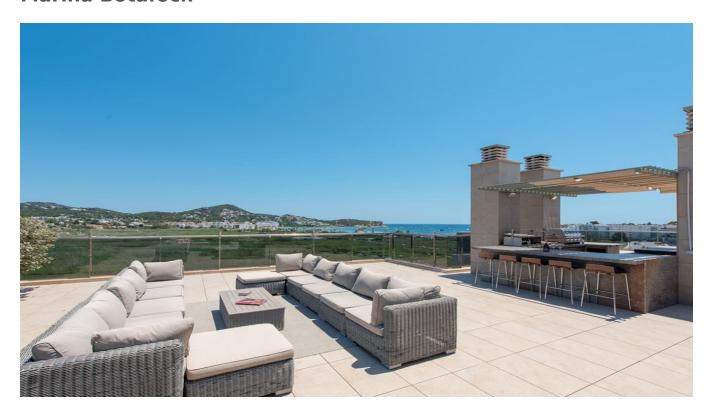

## **DESCRIPTION**

The penthouse is located in Marina Botafoch, 15 minutes from the airport. It offers a huge terrace of 460m2 with sea views, views to Talamanca beach and the castle of Eivissa. Located in a familiar property, the apartment is ideal for families with children, but also suitable for couples, or small groups and friends. The apartment has a spacious living room, overlooking a beautiful, modern and fully equipped kitchen, with direct access to the terrace BBQ and bar. A master bedroom with king size bed, en suite bathroom with jacuzzi and shower. Two double bed rooms and two extra bathrooms.

There is a private swimming pool, reserved for the building's occupants.

Marina Botafoch is the perfect place to stay, you can reach the hotspots Lio and Pacha in a few minutes by walk. The harbour and promenade are just in front of the building. Talamanca Beach 5 minutes by walking.