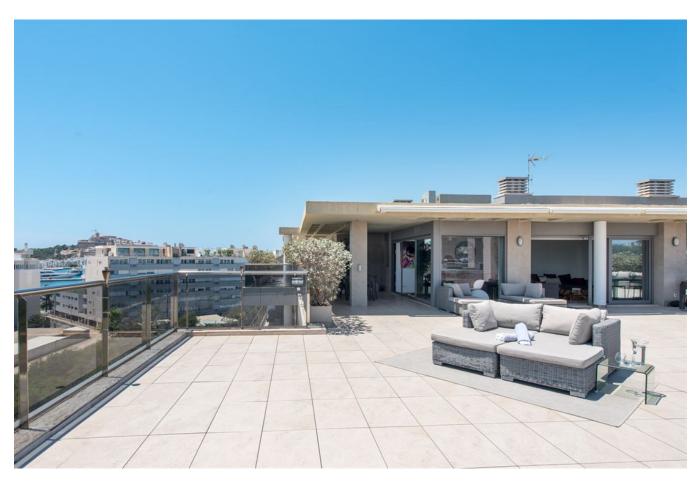

## **DESCRIPTION**

The penthouse is located in Marina Botafoch, 15 minutes from the airport. It offers a huge terrace of 460m2 with sea views, views to Talamanca beach and the castle of Eivissa. Located in a familiar property, the apartment is ideal for families with children, but also suitable for couples, or small groups and friends. The apartment has a spacious living room, overlooking a beautiful, modern and fully equipped kitchen, with direct access to the terrace BBQ and bar. A master bedroom with king size bed, en suite bathroom with jacuzzi and shower. Two double bed rooms and two extra bathrooms.

The penthouse is equipped with air conditioning and wireless internet connection. The living room, terrace and all rooms are equipped with TV.

Everything has been designed for your comfort, down to the smallest detail.