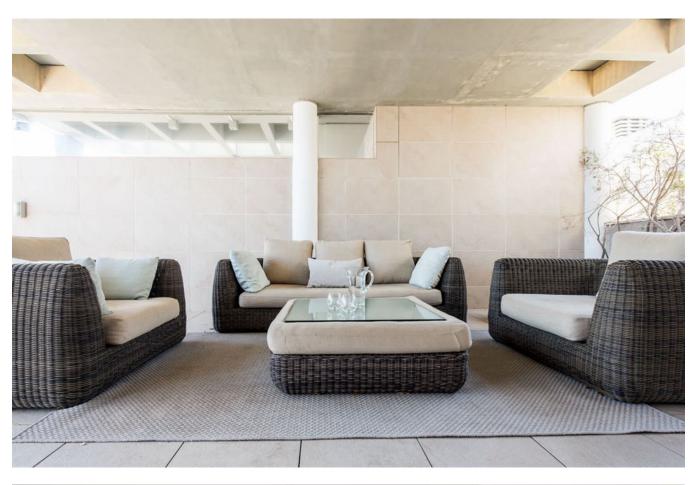

## **DESCRIPTION**

The penthouse is located in Marina Botafoch, 15 minutes from the airport. It offers a huge terrace of 460m2 with sea views, views to Talamanca beach and the castle of Eivissa. Located in a familiar property, the apartment is ideal for families with children, but also suitable for couples, or small groups and friends. The apartment has a spacious living room, overlooking a beautiful, modern and fully equipped kitchen, with direct access to the terrace BBQ and bar. A master bedroom with king size bed, en suite bathroom with jacuzzi and shower. Two double bed rooms and two extra bathrooms.

The penthouse is equipped with air conditioning and wireless internet connection. The living room, terrace and all rooms are equipped with TV.

Everything has been designed for your comfort, down to the smallest detail.