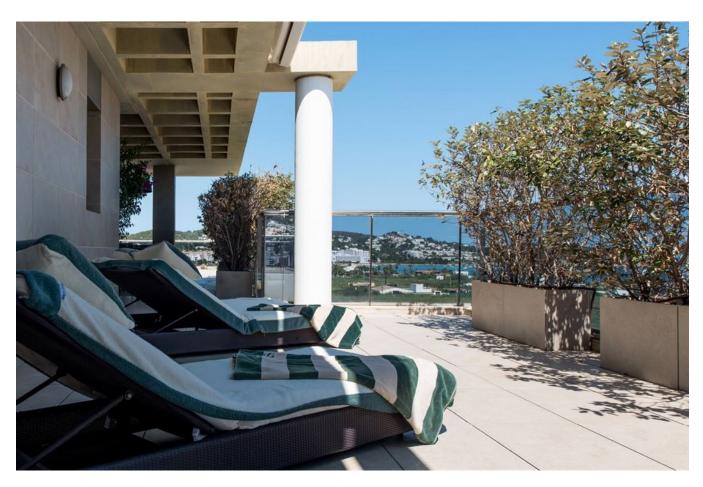

## **DESCRIPTION**

The penthouse is located in Marina Botafoch, 15 minutes from the airport. It offers a huge terrace of 460m2 with sea views, views to Talamanca beach and the castle of Eivissa. Located in a familiar property, the apartment is ideal for families with children, but also suitable for couples, or small groups and friends. The apartment has a spacious living room, overlooking a beautiful, modern and fully equipped kitchen, with direct access to the terrace BBQ and bar. A master bedroom with king size bed, en suite bathroom with jacuzzi and shower. Two double bed rooms and two extra bathrooms.

There is a private swimming pool, reserved for the building's occupants.

Marina Botafoch is the perfect place to stay, you can reach the hotspots Lio and Pacha in a few minutes by walk. The harbour and promenade are just in front of the building. Talamanca Beach 5 minutes by walking.