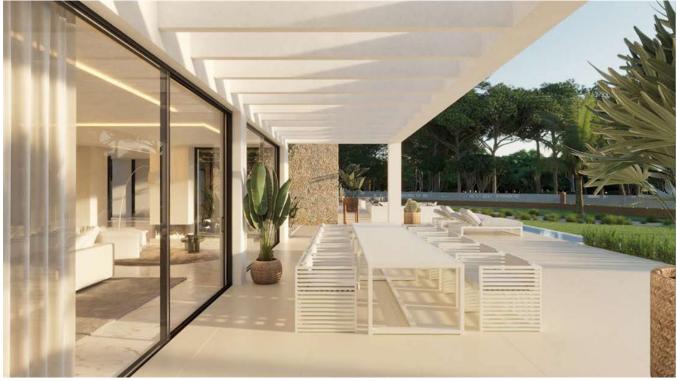

Upon completion, this exquisite villa will feature a total constructed area of 574  $\text{m}^2$ , comprising a spacious 308  $\text{m}^2$  on the first floor and a generous 276  $\text{m}^2$  basement. The outdoor area is envisioned as a tropical oasis, with a stunning 6 x 8 metre pool and a meticulously landscaped garden, all basking under the warm Ibizan sun.

This lavish residence will include five sumptuous bedrooms and bathrooms. The first floor will feature a large terrace, perfect for soaking in the panoramic views of the sea and the picturesque countryside.