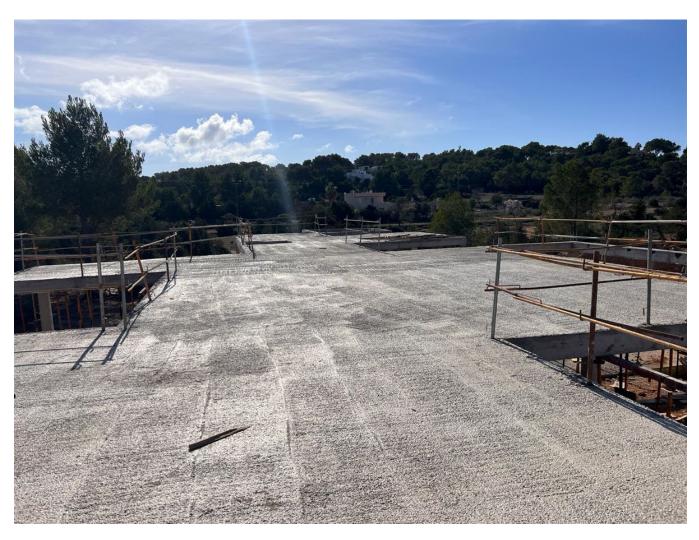

Upon completion, this exquisite villa will feature a total constructed area of 574  $\text{m}^2$ , comprising a spacious 308  $\text{m}^2$  on the first floor and a generous 276  $\text{m}^2$  basement. The outdoor area is envisioned as a tropical oasis, with a stunning 6 x 8 metre pool and a meticulously landscaped garden, all basking under the warm Ibizan sun.

Located in the sought-after area of San Jose, close to Cala Conta, this prime location offers convenient access to the stunning beaches and natural beauty of the region.

For more information and to embark on the journey of creating your dream home, contact us today. With an estimated remaining construction cost of approximately 1.2 million euros, this off-plan project presents a rare opportunity to experience the enchanting fusion of luxury and natural splendor that defines life in Ibiza. Seize the moment to turn this dream into your reality.