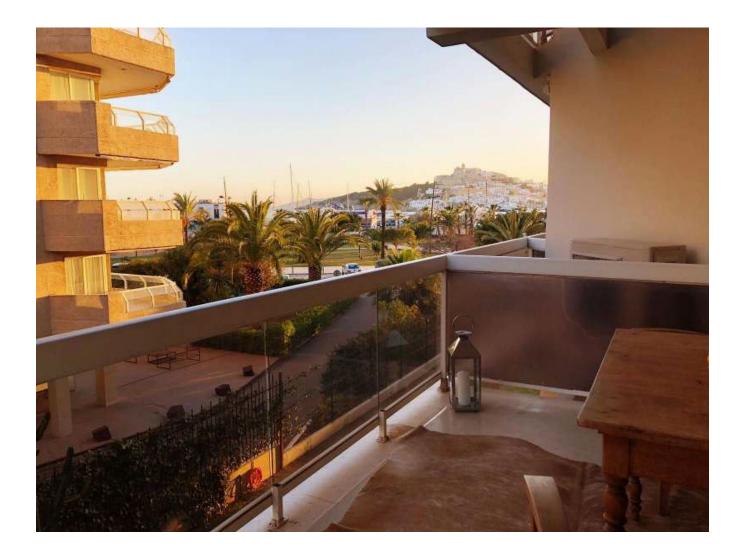

## DESCRIPTION

This elegant sea view appartment in Marina Botafoch has been renovated using only high quality materials and offers a luxurious living ambience as well as an excellent location with views of the old town of Dalt Villa.

In front of the cosy living room with open kitchen is an attractive sea view terrace. The double bedroom is equipped with luxurious built-in wardrobes and offers a light-flooded ambience. The flat also has a fully equipped bathroom with a beautiful mortex. Other features of this luxury property in Ibiza include air conditioning (w / k), concierge service, lift, communal pool with sun loungers.