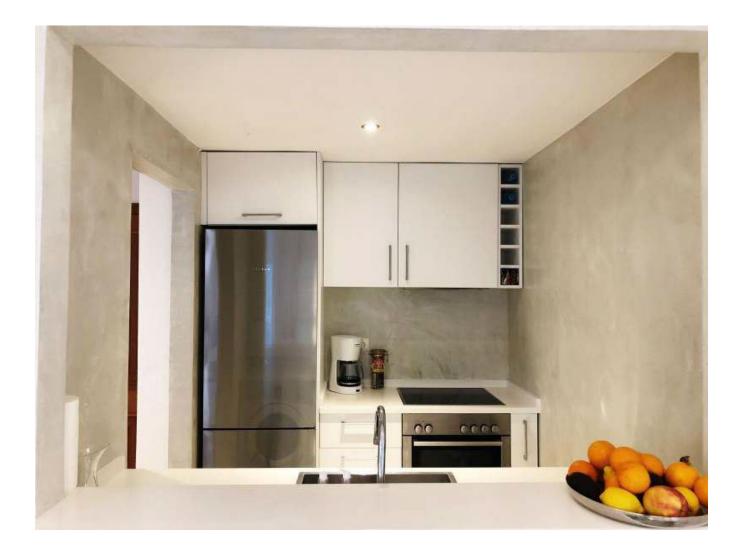

In front of the cosy living room with open kitchen is an attractive sea view terrace. The double bedroom is equipped with luxurious built-in wardrobes and offers a light-flooded ambience. The flat also has a fully equipped bathroom with a beautiful mortex. Other features of this luxury property in Ibiza include air conditioning (w / k), concierge service, lift, communal pool with sun loungers.