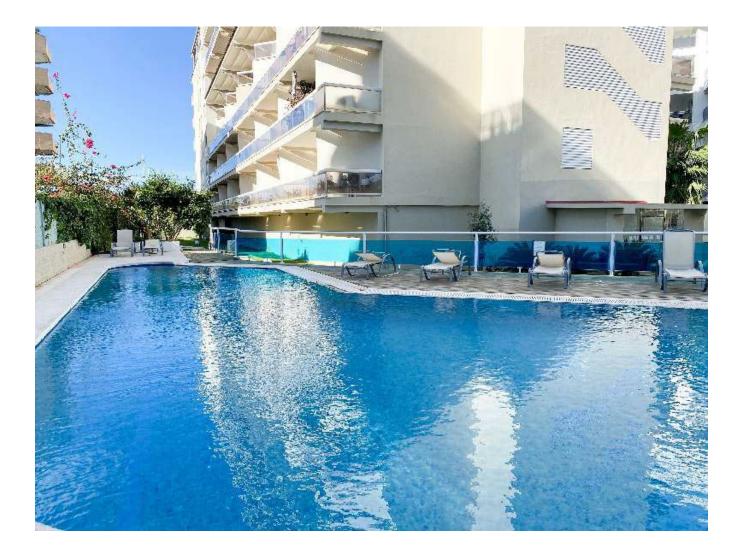

In front of the cosy living room with open kitchen is an attractive sea view terrace. The double bedroom is equipped with luxurious built-in wardrobes and offers a light-flooded ambience. The flat also has a fully equipped bathroom with a beautiful mortex. Other features of this luxury property in Ibiza include air conditioning (w / k), concierge service, lift, communal pool with sun loungers.