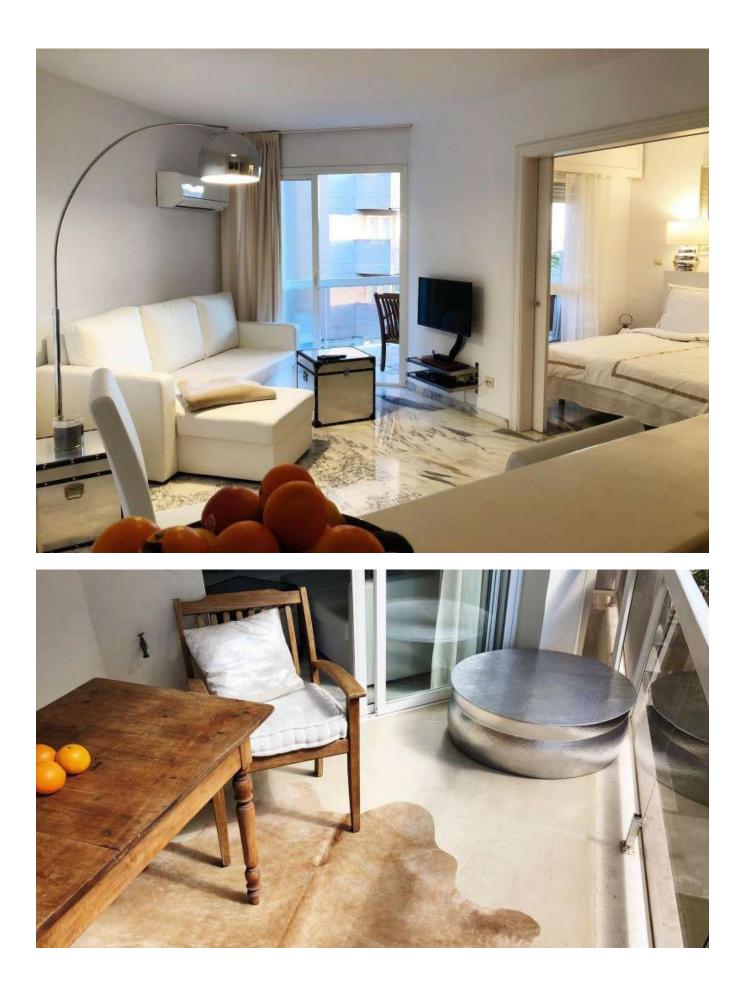

In front of the cosy living room with open kitchen is an attractive sea view terrace. The double bedroom is equipped with luxurious built-in wardrobes and offers a light-flooded ambience. The flat also has a fully equipped bathroom with a beautiful mortex. Other features of this luxury property in Ibiza include air conditioning (w / k), concierge service, lift, communal pool with sun loungers.