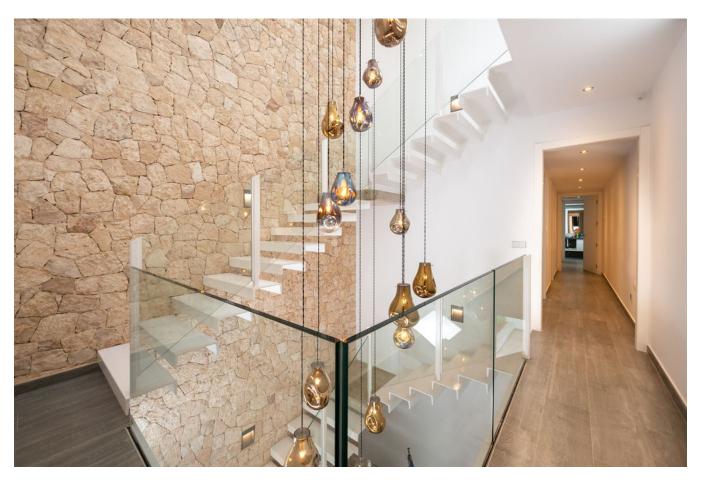

## DESCRIPTION

Modern furnishings, high quality and also very elegant. This is how this spacious and detached house best describes itself. The house is in very good condition and is spread over three floors. Upon entering, the high and rough wall immediately catches the eye, which runs all the way to the top floor. Accompanied by a modern and floating staircase, a special contrast is created. The ceiling is also higher in the living room and open kitchen.