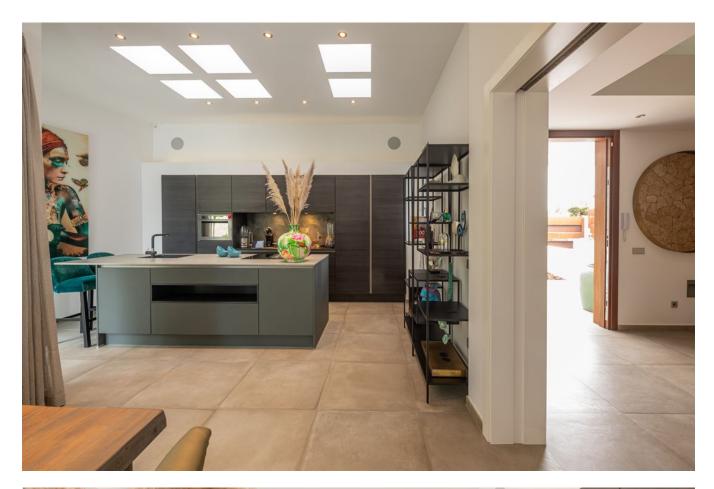

## DESCRIPTION

Modern furnishings, high quality and also very elegant. This is how this spacious and detached house best describes itself. The house is in very good condition and is spread over three floors. Upon entering, the high and rough wall immediately catches the eye, which runs all the way to the top floor. Accompanied by a modern and floating staircase, a special contrast is created. The ceiling is also higher in the living room and open kitchen.