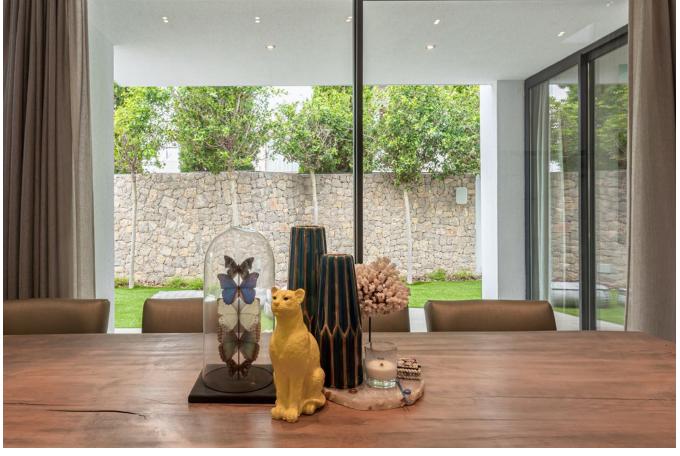

## DESCRIPTION

Modern furnishings, high quality and also very elegant. This is how this spacious and detached house best describes itself. The house is in very good condition and is spread over three floors. Upon entering, the high and rough wall immediately catches the eye, which runs all the way to the top floor. Accompanied by a modern and floating staircase, a special contrast is created. The ceiling is also higher in the living room and open kitchen.