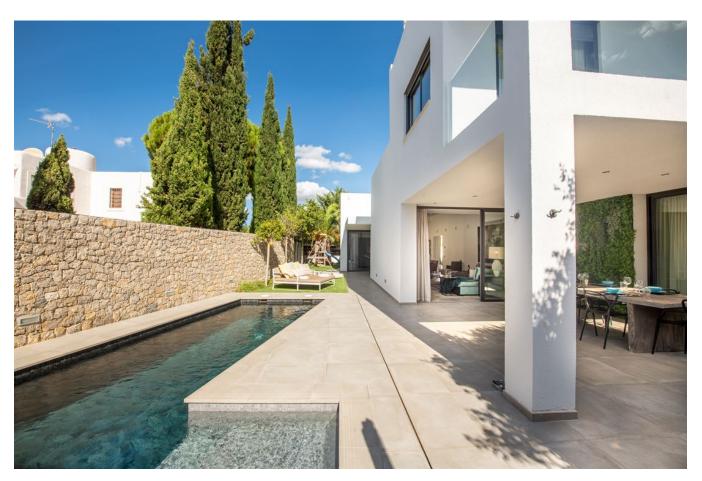

## DESCRIPTION

Modern furnishings, high quality and also very elegant. This is how this spacious and detached house best describes itself. The house is in very good condition and is spread over three floors. Upon entering, the high and rough wall immediately catches the eye, which runs all the way to the top floor. Accompanied by a modern and floating staircase, a special contrast is created. The ceiling is also higher in the living room and open kitchen.

- High level of materials and finishings
- Heated pool

- Intergraded Sonos system in several rooms
- Advanced home automation systemDouble alarm system

- Big garage underneath the house
  Spacious terraces and a low maintenance garden
  Stunning views towards Dalt Vila from the rooftop