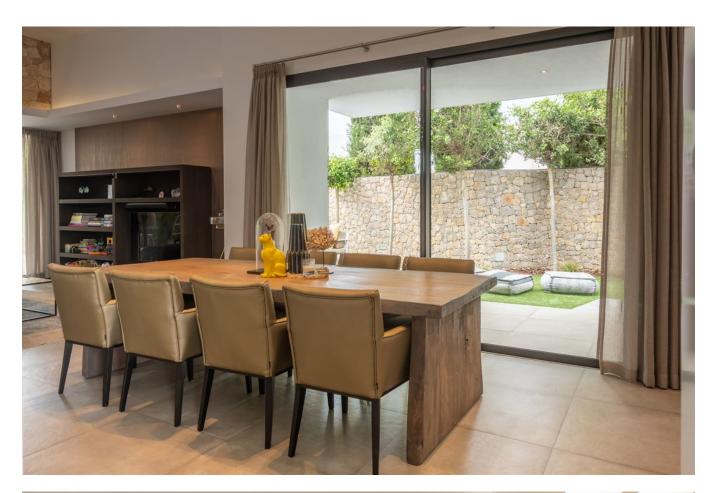

## DESCRIPTION

Modern furnishings, high quality and also very elegant. This is how this spacious and detached house best describes itself. The house is in very good condition and is spread over three floors. Upon entering, the high and rough wall immediately catches the eye, which runs all the way to the top floor. Accompanied by a modern and floating staircase, a special contrast is created. The ceiling is also higher in the living room and open kitchen.