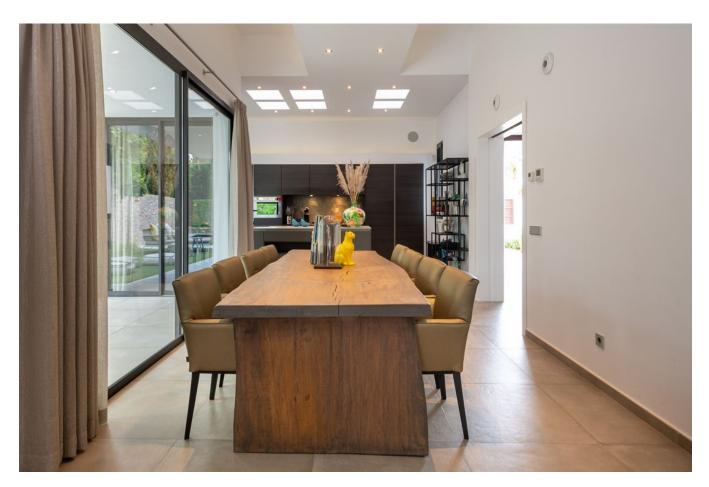

## DESCRIPTION

Modern furnishings, high quality and also very elegant. This is how this spacious and detached house best describes itself. The house is in very good condition and is spread over three floors. Upon entering, the high and rough wall immediately catches the eye, which runs all the way to the top floor. Accompanied by a modern and floating staircase, a special contrast is created. The ceiling is also higher in the living room and open kitchen.