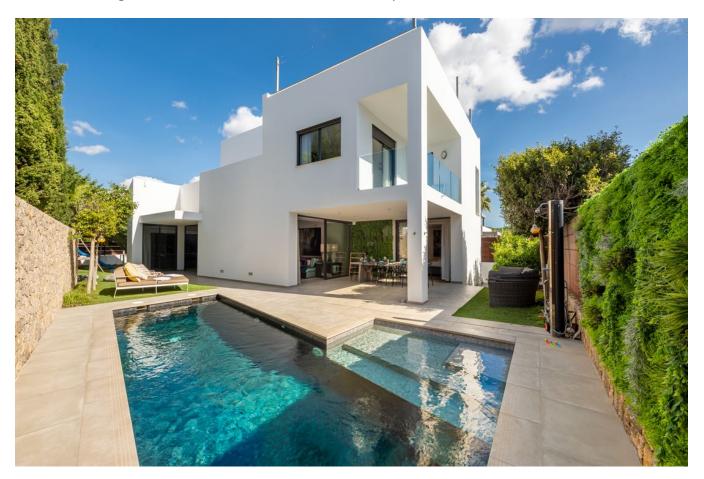

## DESCRIPTION

Modern furnishings, high quality and also very elegant. This is how this spacious and detached house best describes itself. The house is in very good condition and is spread over three floors. Upon entering, the high and rough wall immediately catches the eye, which runs all the way to the top floor. Accompanied by a modern and floating staircase, a special contrast is created. The ceiling is also higher in the living room and open kitchen.