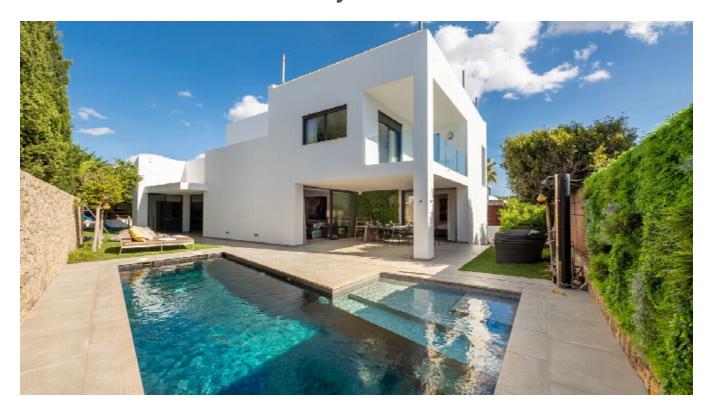

## New exclusive villa located in Jesus

Price: 2.150.000 €

## DESCRIPTION

Modern furnishings, high quality and also very elegant. This is how this spacious and detached house best describes itself. The house is in very good condition and is spread over three floors. Upon entering, the high and rough wall immediately catches the eye, which runs all the way to the top floor. Accompanied by a modern and floating staircase, a special contrast is created. The ceiling is also higher in the living room and open kitchen.