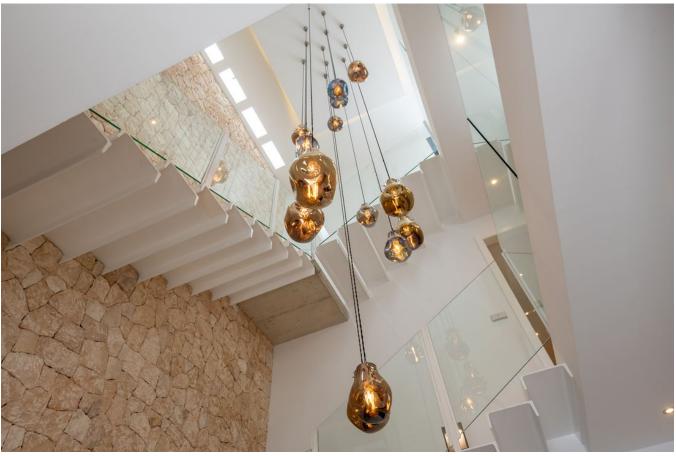

## DESCRIPTION

Modern furnishings, high quality and also very elegant. This is how this spacious and detached house best describes itself. The house is in very good condition and is spread over three floors. Upon entering, the high and rough wall immediately catches the eye, which runs all the way to the top floor. Accompanied by a modern and floating staircase, a special contrast is created. The ceiling is also higher in the living room and open kitchen.