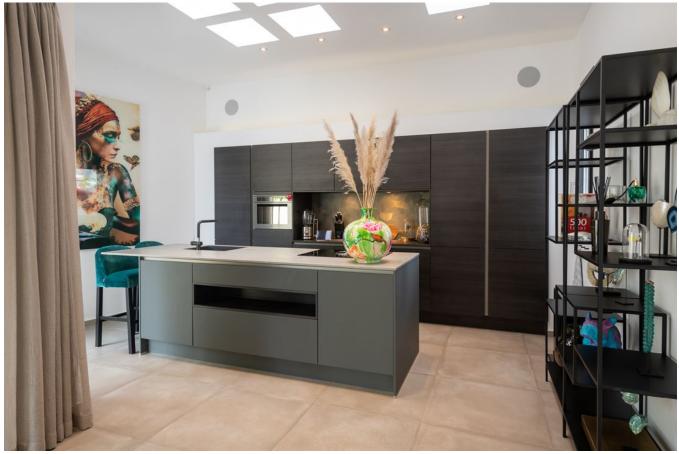

## DESCRIPTION

Modern furnishings, high quality and also very elegant. This is how this spacious and detached house best describes itself. The house is in very good condition and is spread over three floors. Upon entering, the high and rough wall immediately catches the eye, which runs all the way to the top floor. Accompanied by a modern and floating staircase, a special contrast is created. The ceiling is also higher in the living room and open kitchen.