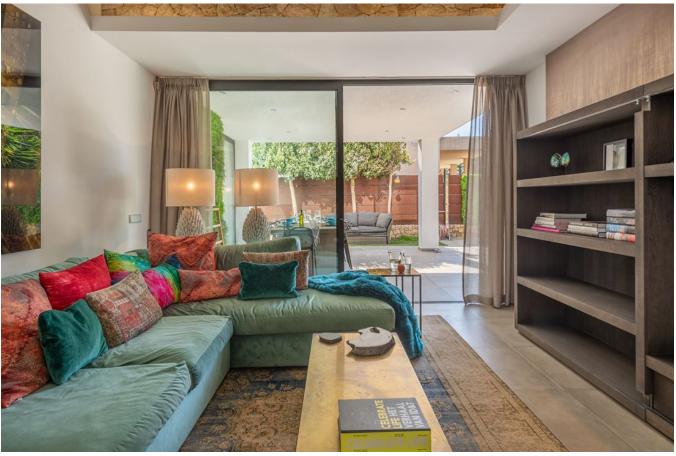

## DESCRIPTION

Modern furnishings, high quality and also very elegant. This is how this spacious and detached house best describes itself. The house is in very good condition and is spread over three floors. Upon entering, the high and rough wall immediately catches the eye, which runs all the way to the top floor. Accompanied by a modern and floating staircase, a special contrast is created. The ceiling is also higher in the living room and open kitchen.