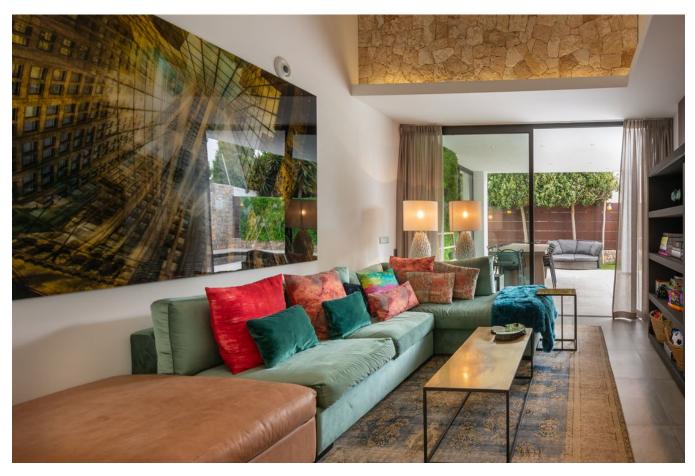

## DESCRIPTION

Modern furnishings, high quality and also very elegant. This is how this spacious and detached house best describes itself. The house is in very good condition and is spread over three floors. Upon entering, the high and rough wall immediately catches the eye, which runs all the way to the top floor. Accompanied by a modern and floating staircase, a special contrast is created. The ceiling is also higher in the living room and open kitchen.