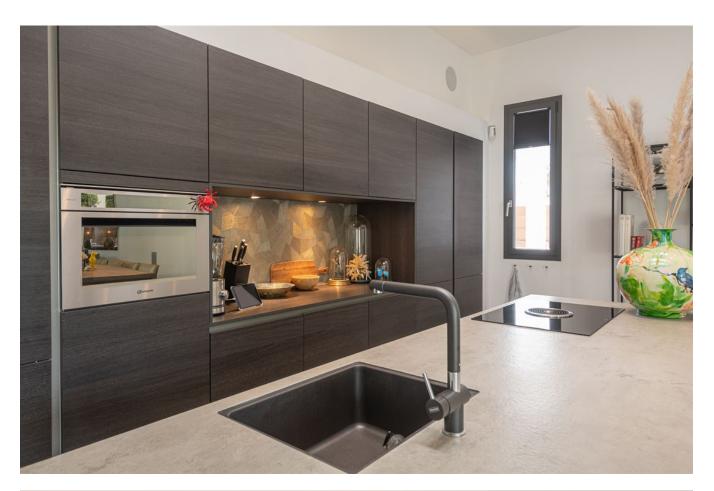

## DESCRIPTION

Modern furnishings, high quality and also very elegant. This is how this spacious and detached house best describes itself. The house is in very good condition and is spread over three floors. Upon entering, the high and rough wall immediately catches the eye, which runs all the way to the top floor. Accompanied by a modern and floating staircase, a special contrast is created. The ceiling is also higher in the living room and open kitchen.