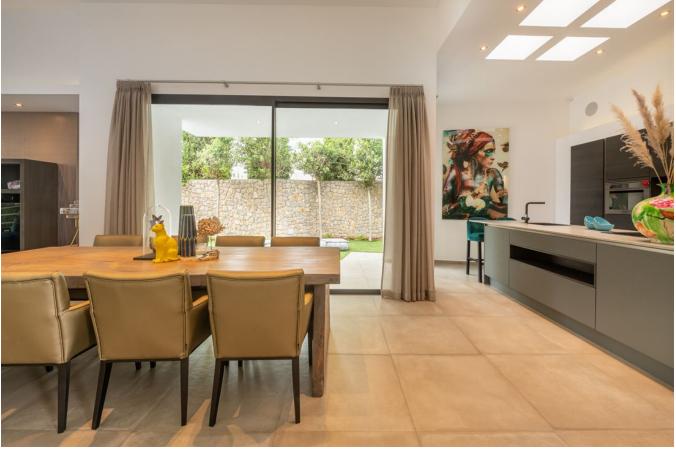

## DESCRIPTION

Modern furnishings, high quality and also very elegant. This is how this spacious and detached house best describes itself. The house is in very good condition and is spread over three floors. Upon entering, the high and rough wall immediately catches the eye, which runs all the way to the top floor. Accompanied by a modern and floating staircase, a special contrast is created. The ceiling is also higher in the living room and open kitchen.