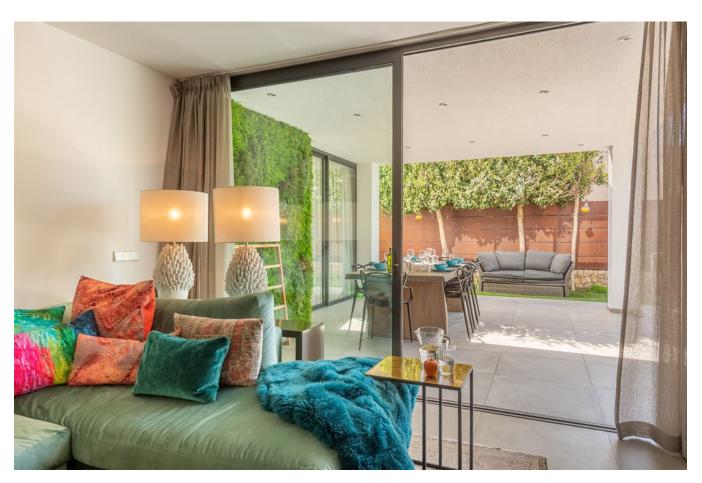

## DESCRIPTION

Modern furnishings, high quality and also very elegant. This is how this spacious and detached house best describes itself. The house is in very good condition and is spread over three floors. Upon entering, the high and rough wall immediately catches the eye, which runs all the way to the top floor. Accompanied by a modern and floating staircase, a special contrast is created. The ceiling is also higher in the living room and open kitchen.

- High level of materials and finishings
- Heated pool

- Intergraded Sonos system in several rooms
- Advanced home automation systemDouble alarm system

- Big garage underneath the house
  Spacious terraces and a low maintenance garden
  Stunning views towards Dalt Vila from the rooftop