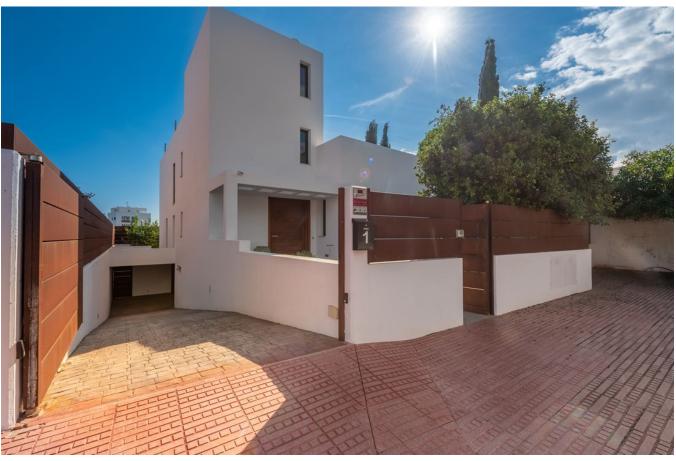

## DESCRIPTION

Modern furnishings, high quality and also very elegant. This is how this spacious and detached house best describes itself. The house is in very good condition and is spread over three floors. Upon entering, the high and rough wall immediately catches the eye, which runs all the way to the top floor. Accompanied by a modern and floating staircase, a special contrast is created. The ceiling is also higher in the living room and open kitchen.

- High level of materials and finishings
- Heated pool

- Intergraded Sonos system in several rooms
- Advanced home automation systemDouble alarm system

- Big garage underneath the house
  Spacious terraces and a low maintenance garden
  Stunning views towards Dalt Vila from the rooftop