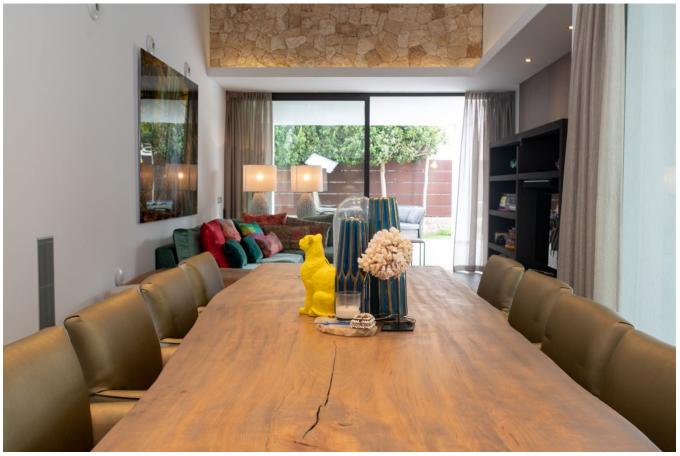

## DESCRIPTION

Modern furnishings, high quality and also very elegant. This is how this spacious and detached house best describes itself. The house is in very good condition and is spread over three floors. Upon entering, the high and rough wall immediately catches the eye, which runs all the way to the top floor. Accompanied by a modern and floating staircase, a special contrast is created. The ceiling is also higher in the living room and open kitchen.