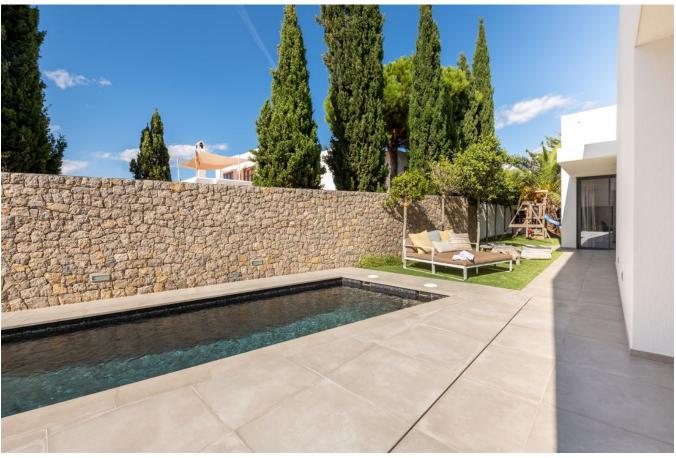

## DESCRIPTION

Modern furnishings, high quality and also very elegant. This is how this spacious and detached house best describes itself. The house is in very good condition and is spread over three floors. Upon entering, the high and rough wall immediately catches the eye, which runs all the way to the top floor. Accompanied by a modern and floating staircase, a special contrast is created. The ceiling is also higher in the living room and open kitchen.

- High level of materials and finishings
- Heated pool

- Intergraded Sonos system in several rooms
- Advanced home automation systemDouble alarm system

- Big garage underneath the house
  Spacious terraces and a low maintenance garden
  Stunning views towards Dalt Vila from the rooftop