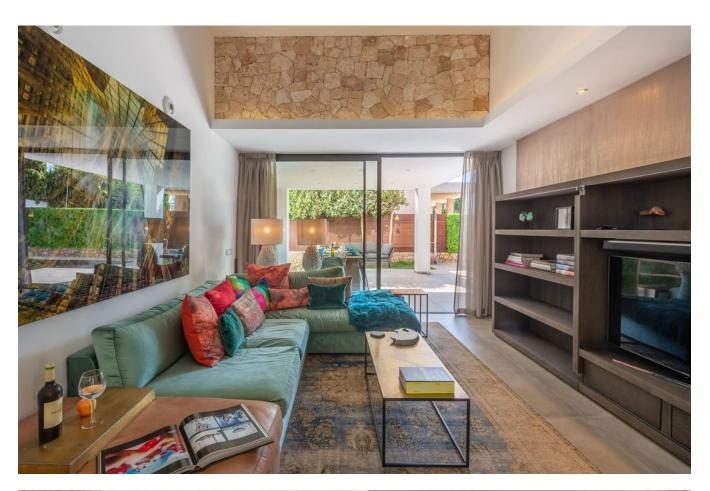

## DESCRIPTION

Modern furnishings, high quality and also very elegant. This is how this spacious and detached house best describes itself. The house is in very good condition and is spread over three floors. Upon entering, the high and rough wall immediately catches the eye, which runs all the way to the top floor. Accompanied by a modern and floating staircase, a special contrast is created. The ceiling is also higher in the living room and open kitchen.