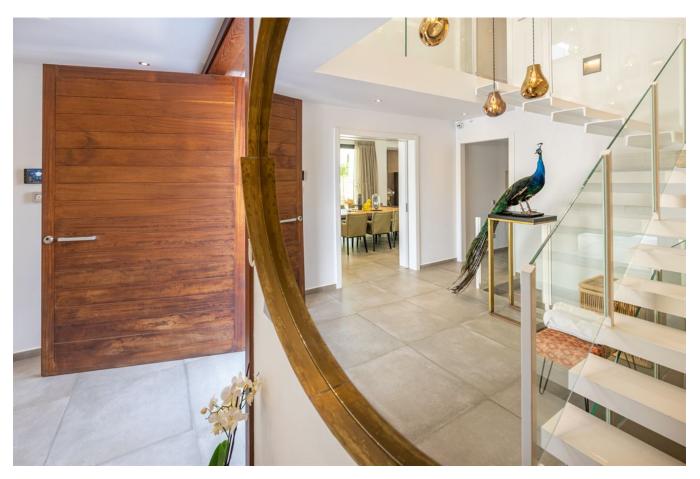

## DESCRIPTION

Modern furnishings, high quality and also very elegant. This is how this spacious and detached house best describes itself. The house is in very good condition and is spread over three floors. Upon entering, the high and rough wall immediately catches the eye, which runs all the way to the top floor. Accompanied by a modern and floating staircase, a special contrast is created. The ceiling is also higher in the living room and open kitchen.