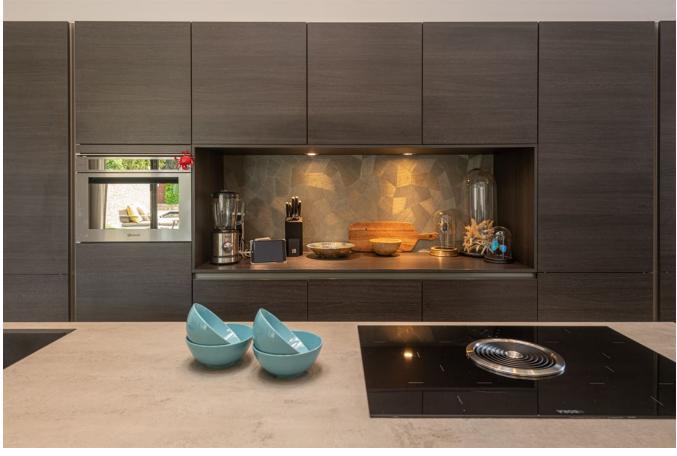

## DESCRIPTION

Modern furnishings, high quality and also very elegant. This is how this spacious and detached house best describes itself. The house is in very good condition and is spread over three floors. Upon entering, the high and rough wall immediately catches the eye, which runs all the way to the top floor. Accompanied by a modern and floating staircase, a special contrast is created. The ceiling is also higher in the living room and open kitchen.