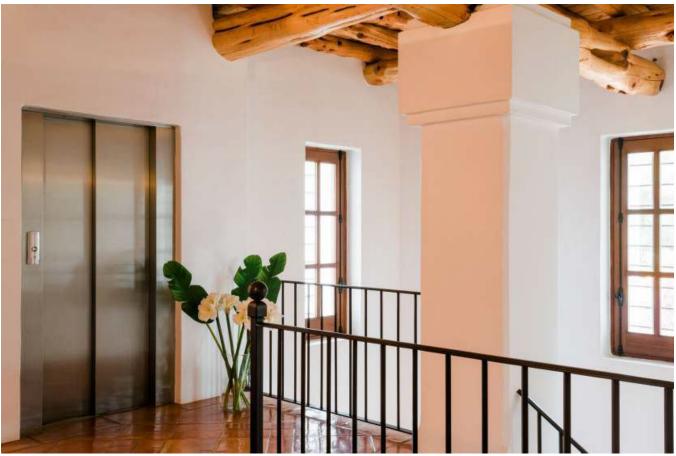

Santa Eulalia

The villa has over 540m2 living area, with spacious living room, dining room, kitchen, office, safe room, laundry, walk in fridge, and 3 large bedrooms with en suite bathroom with the possibility to build 2 more bedrooms. The outside areas are like the settings of a five-star hotel. With an extraordinary pool of 15m x 25m, several chill-out zones with lots of privacy and a tropical garden