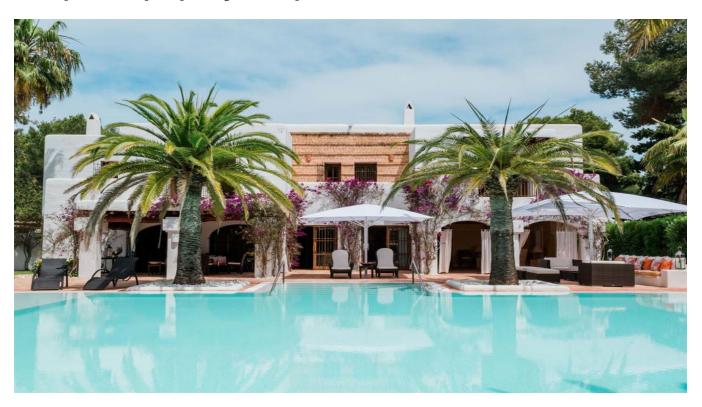

## DESCRIPTION

This exceptional frontline property with private sea access, is located in a wooded area close to the beach Niu Blau in Santa Eularia. This house is distributed over 2 levels and has all the charm and inimitable style of an original Ibiza finca.

Santa Eulalia

The villa has over 540m2 living area, with spacious living room, dining room, kitchen, office, safe room, laundry, walk in fridge, and 3 large bedrooms with en suite bathroom with the possibility to build 2 more bedrooms. The outside areas are like the settings of a five-star hotel. With an extraordinary pool of 15m x 25m, several chill-out zones with lots of privacy and a tropical garden

with over 20 palm trees. With the possibility to build a guest house of 110m2 with 3 bedrooms.

Ctra, Jesus 101, Edif Centro, Planta Baja, Local 5, 07819 Jesus, Ibiza, Spain

Phone: +34 604 190 540 / 871 030 774 E-Mail: info@cw-ibiza.de Website: www.cw-ibiza.de