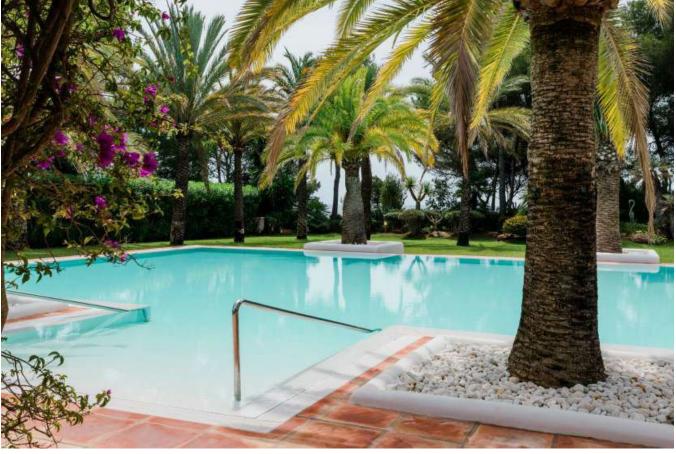

Santa Eulalia

The villa has over 540m2 living area, with spacious living room, dining room, kitchen, office, safe room, laundry, walk in fridge, and 3 large bedrooms with en suite bathroom with the possibility to build 2 more bedrooms. The outside areas are like the settings of a five-star hotel. With an extraordinary pool of 15m x 25m, several chill-out zones with lots of privacy and a tropical garden

with over 20 palm trees. With the possibility to build a guest house of 110m2 with 3 bedrooms.

Ctra, Jesus 101, Edif Centro, Planta Baja, Local 5, 07819 Jesus, Ibiza, Spain

Phone: +34 604 190 540 / 871 030 774 E-Mail: info@cw-ibiza.de Website: www.cw-ibiza.de