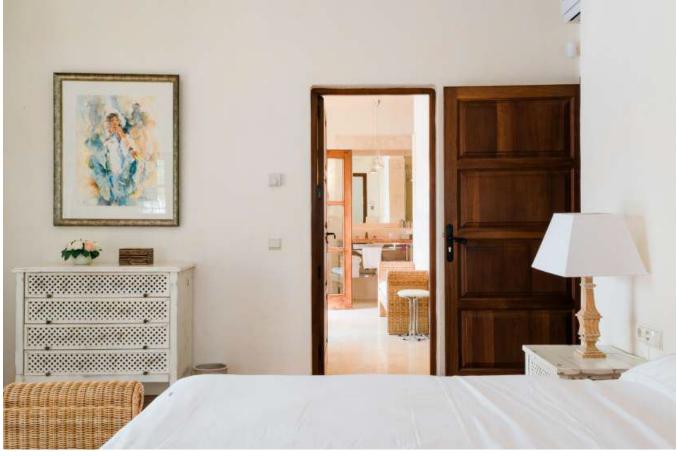

Santa Eulalia

The villa has over 540m2 living area, with spacious living room, dining room, kitchen, office, safe room, laundry, walk in fridge, and 3 large bedrooms with en suite bathroom with the possibility to build 2 more bedrooms. The outside areas are like the settings of a five-star hotel. With an extraordinary pool of 15m x 25m, several chill-out zones with lots of privacy and a tropical garden