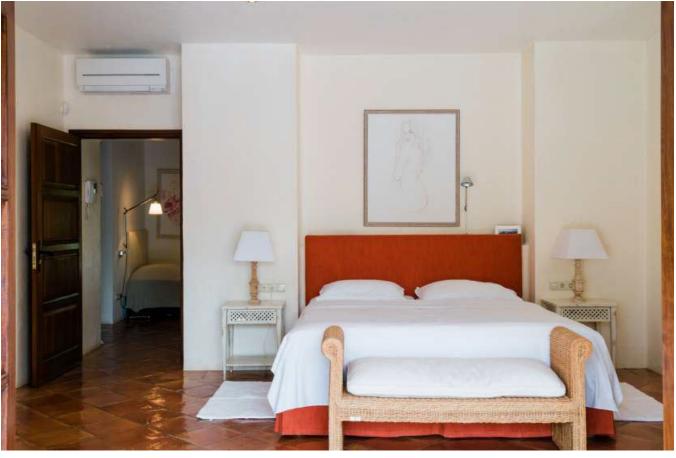

Santa Eulalia

The villa has over 540m2 living area, with spacious living room, dining room, kitchen, office, safe room, laundry, walk in fridge, and 3 large bedrooms with en suite bathroom with the possibility to build 2 more bedrooms. The outside areas are like the settings of a five-star hotel. With an extraordinary pool of 15m x 25m, several chill-out zones with lots of privacy and a tropical garden