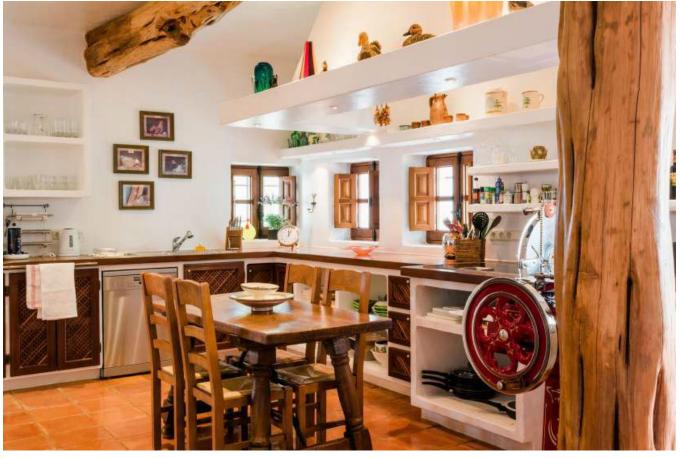

Santa Eulalia

The villa has over 540m2 living area, with spacious living room, dining room, kitchen, office, safe room, laundry, walk in fridge, and 3 large bedrooms with en suite bathroom with the possibility to build 2 more bedrooms. The outside areas are like the settings of a five-star hotel. With an extraordinary pool of 15m x 25m, several chill-out zones with lots of privacy and a tropical garden