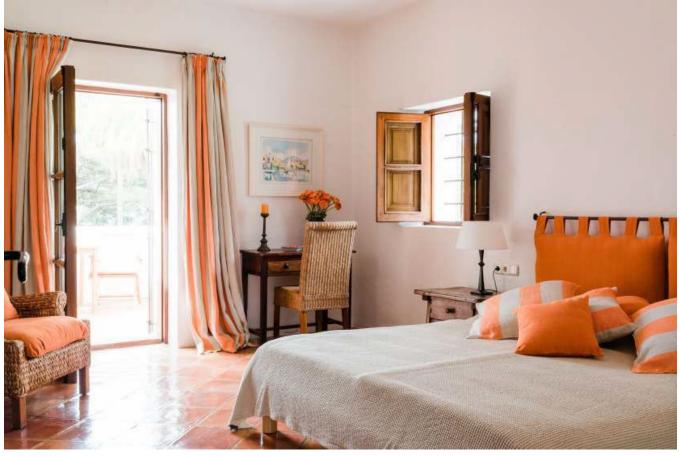

Santa Eulalia

The villa has over 540m2 living area, with spacious living room, dining room, kitchen, office, safe room, laundry, walk in fridge, and 3 large bedrooms with en suite bathroom with the possibility to build 2 more bedrooms. The outside areas are like the settings of a five-star hotel. With an extraordinary pool of 15m x 25m, several chill-out zones with lots of privacy and a tropical garden