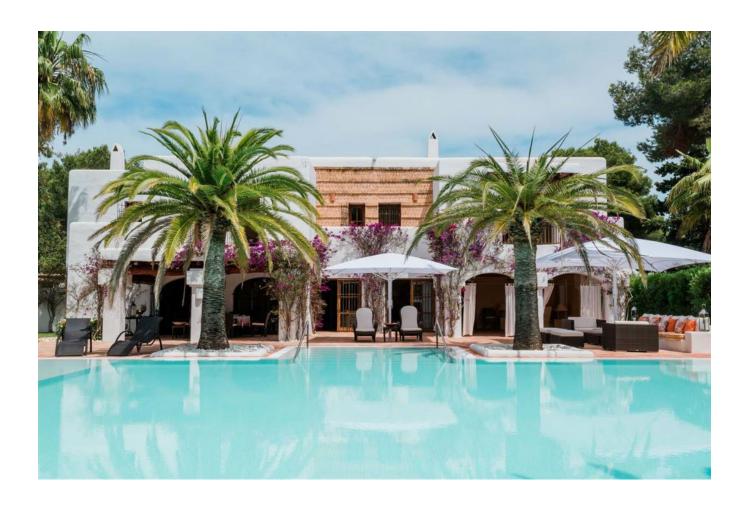

## DESCRIPTION

This exceptional frontline property with private sea access, is located in a wooded area close to the beach Niu Blau in Santa Eularia. This house is distributed over 2 levels and has all the charm and inimitable style of an original Ibiza finca.

Santa Eulalia

The villa has over 540m2 living area, with spacious living room, dining room, kitchen, office, safe room, laundry, walk in fridge, and 3 large bedrooms with en suite bathroom with the possibility to build 2 more bedrooms. The outside areas are like the settings of a five-star hotel. With an extraordinary pool of 15m x 25m, several chill-out zones with lots of privacy and a tropical garden

with over 20 palm trees. With the possibility to build a guest house of 110m2 with 3 bedrooms.

Ctra, Jesus 101, Edif Centro, Planta Baja, Local 5, 07819 Jesus, Ibiza, Spain

Phone: +34 604 190 540 / 871 030 774 E-Mail: info@cw-ibiza.de Website: www.cw-ibiza.de