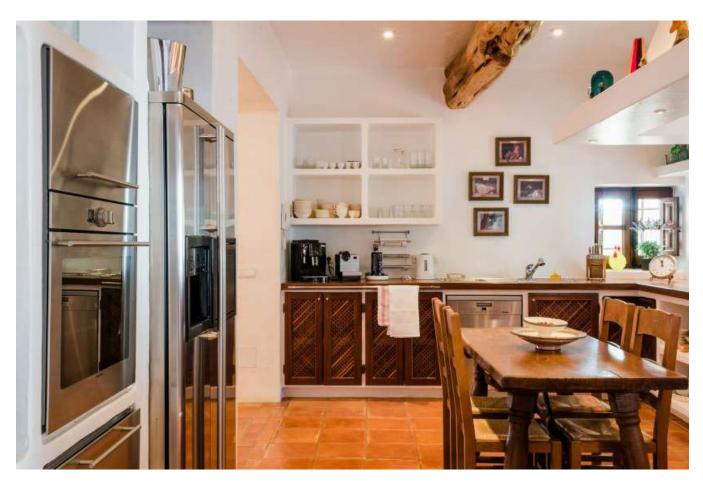

Santa Eulalia

The villa has over 540m2 living area, with spacious living room, dining room, kitchen, office, safe room, laundry, walk in fridge, and 3 large bedrooms with en suite bathroom with the possibility to build 2 more bedrooms. The outside areas are like the settings of a five-star hotel. With an extraordinary pool of 15m x 25m, several chill-out zones with lots of privacy and a tropical garden