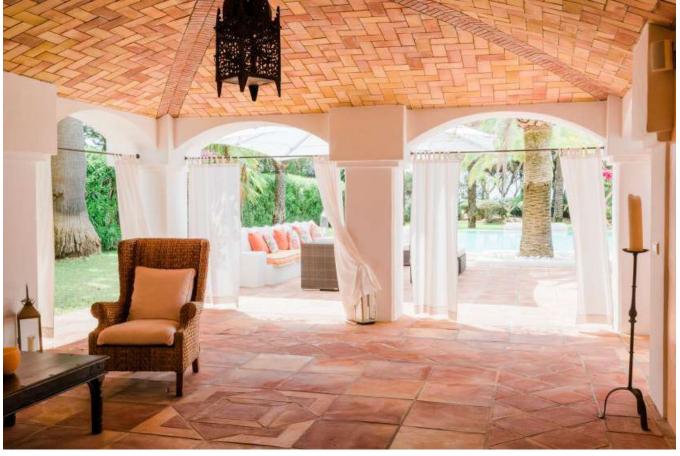

Santa Eulalia

The villa has over 540m2 living area, with spacious living room, dining room, kitchen, office, safe room, laundry, walk in fridge, and 3 large bedrooms with en suite bathroom with the possibility to build 2 more bedrooms. The outside areas are like the settings of a five-star hotel. With an extraordinary pool of 15m x 25m, several chill-out zones with lots of privacy and a tropical garden