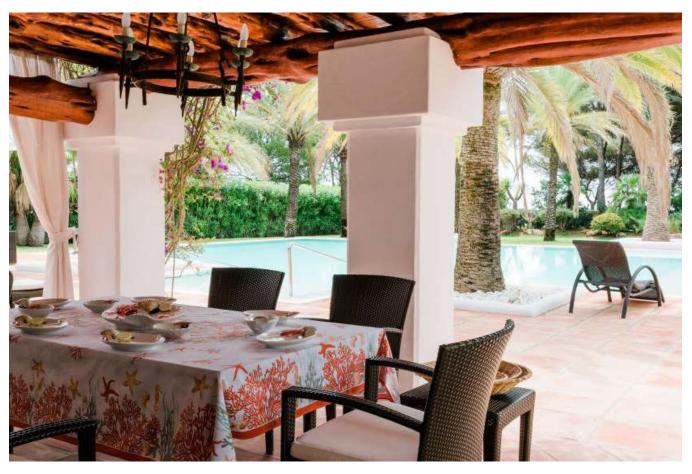

Santa Eulalia

The villa has over 540m2 living area, with spacious living room, dining room, kitchen, office, safe room, laundry, walk in fridge, and 3 large bedrooms with en suite bathroom with the possibility to build 2 more bedrooms. The outside areas are like the settings of a five-star hotel. With an extraordinary pool of 15m x 25m, several chill-out zones with lots of privacy and a tropical garden

with over 20 palm trees. With the possibility to build a guest house of 110m2 with 3 bedrooms.

Ctra, Jesus 101, Edif Centro, Planta Baja, Local 5, 07819 Jesus, Ibiza, Spain

Phone: +34 604 190 540 / 871 030 774 E-Mail: info@cw-ibiza.de Website: www.cw-ibiza.de