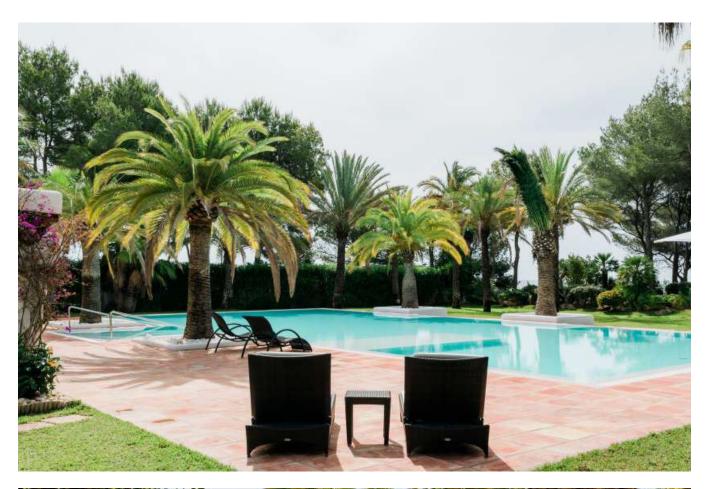

## DESCRIPTION

This exceptional frontline property with private sea access, is located in a wooded area close to the beach Niu Blau in Santa Eularia. This house is distributed over 2 levels and has all the charm and inimitable style of an original Ibiza finca.

Santa Eulalia

The villa has over 540m2 living area, with spacious living room, dining room, kitchen, office, safe room, laundry, walk in fridge, and 3 large bedrooms with en suite bathroom with the possibility to build 2 more bedrooms. The outside areas are like the settings of a five-star hotel. With an extraordinary pool of 15m x 25m, several chill-out zones with lots of privacy and a tropical garden

with over 20 palm trees. With the possibility to build a guest house of 110m2 with 3 bedrooms.

Ctra, Jesus 101, Edif Centro, Planta Baja, Local 5, 07819 Jesus, Ibiza, Spain

Phone: +34 604 190 540 / 871 030 774 E-Mail: info@cw-ibiza.de Website: www.cw-ibiza.de