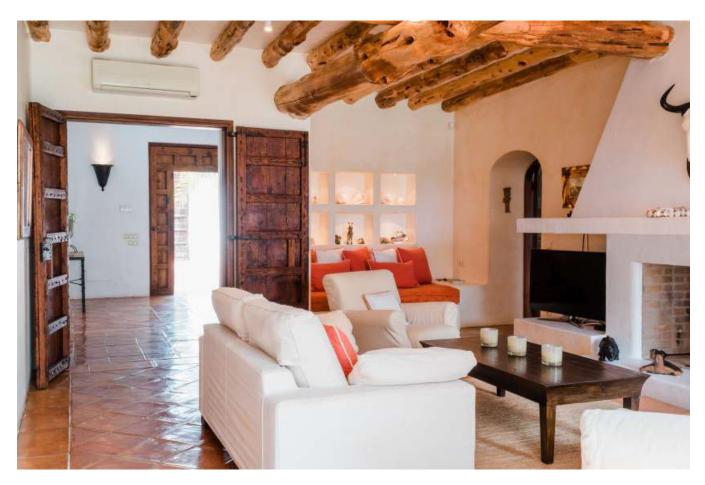

## DESCRIPTION

This exceptional frontline property with private sea access, is located in a wooded area close to the beach Niu Blau in Santa Eularia. This house is distributed over 2 levels and has all the charm and inimitable style of an original Ibiza finca.

Santa Eulalia

The villa has over 540m2 living area, with spacious living room, dining room, kitchen, office, safe room, laundry, walk in fridge, and 3 large bedrooms with en suite bathroom with the possibility to build 2 more bedrooms. The outside areas are like the settings of a five-star hotel. With an extraordinary pool of 15m x 25m, several chill-out zones with lots of privacy and a tropical garden