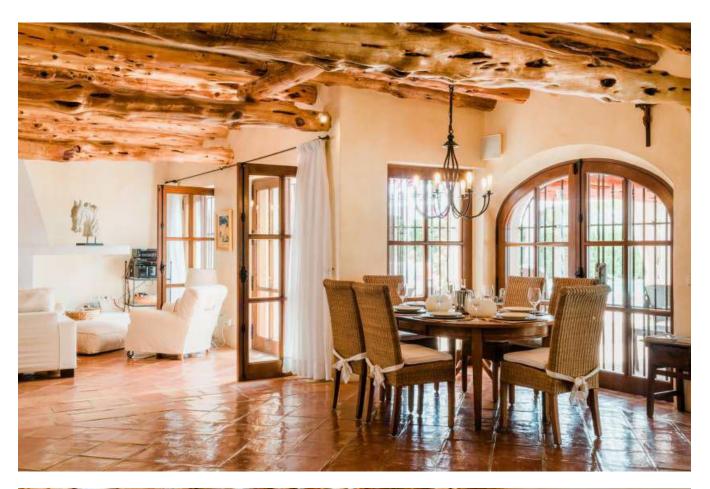

## DESCRIPTION

This exceptional frontline property with private sea access, is located in a wooded area close to the beach Niu Blau in Santa Eularia. This house is distributed over 2 levels and has all the charm and inimitable style of an original Ibiza finca.

Santa Eulalia

The villa has over 540m2 living area, with spacious living room, dining room, kitchen, office, safe room, laundry, walk in fridge, and 3 large bedrooms with en suite bathroom with the possibility to build 2 more bedrooms. The outside areas are like the settings of a five-star hotel. With an extraordinary pool of 15m x 25m, several chill-out zones with lots of privacy and a tropical garden