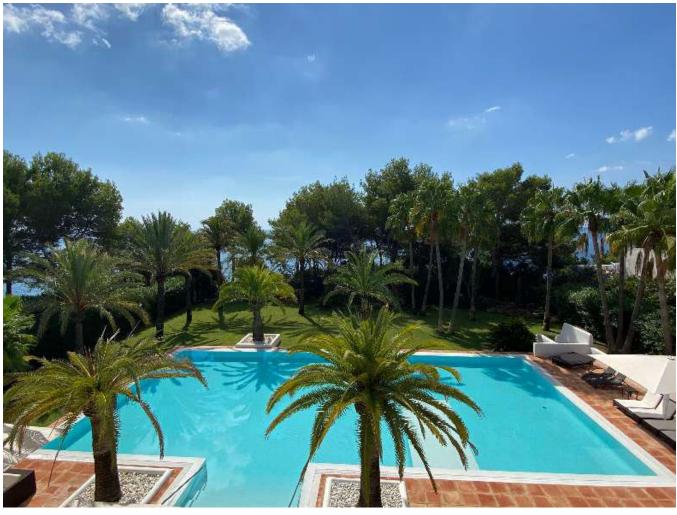

## **Exceptional property with private access to the sea**

Price: 8.800.000 €

## DESCRIPTION

This exceptional frontline property with private sea access, is located in a wooded area close to the beach Niu Blau in Santa Eularia. This house is distributed over 2 levels and has all the charm and inimitable style of an original Ibiza finca.

Santa Eulalia

The villa has over 540m2 living area, with spacious living room, dining room, kitchen, office, safe room, laundry, walk in fridge, and 3 large bedrooms with en suite bathroom with the possibility to build 2 more bedrooms. The outside areas are like the settings of a five-star hotel. With an extraordinary pool of 15m x 25m, several chill-out zones with lots of privacy and a tropical garden