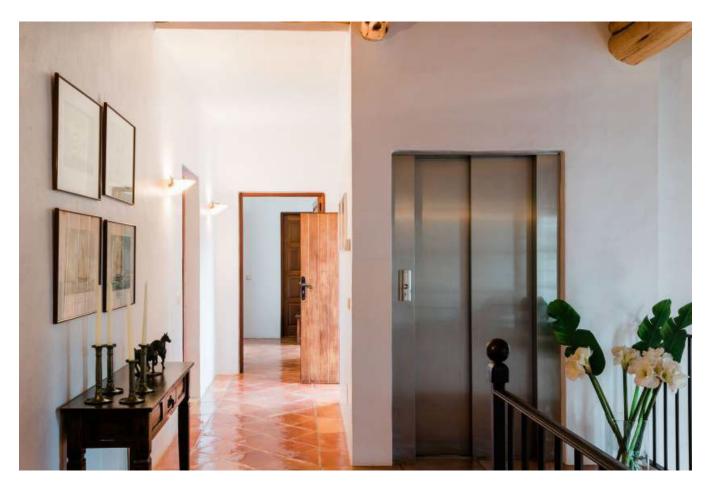

Santa Eulalia

The villa has over 540m2 living area, with spacious living room, dining room, kitchen, office, safe room, laundry, walk in fridge, and 3 large bedrooms with en suite bathroom with the possibility to build 2 more bedrooms. The outside areas are like the settings of a five-star hotel. With an extraordinary pool of 15m x 25m, several chill-out zones with lots of privacy and a tropical garden