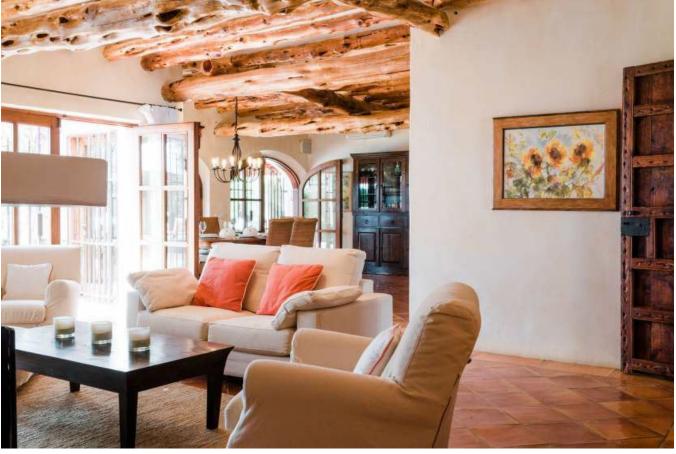

## DESCRIPTION

This exceptional frontline property with private sea access, is located in a wooded area close to the beach Niu Blau in Santa Eularia. This house is distributed over 2 levels and has all the charm and inimitable style of an original Ibiza finca.

Santa Eulalia

The villa has over 540m2 living area, with spacious living room, dining room, kitchen, office, safe room, laundry, walk in fridge, and 3 large bedrooms with en suite bathroom with the possibility to build 2 more bedrooms. The outside areas are like the settings of a five-star hotel. With an extraordinary pool of 15m x 25m, several chill-out zones with lots of privacy and a tropical garden