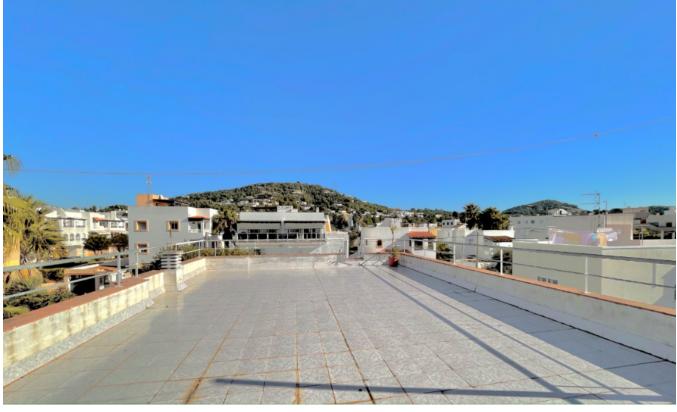

## **DESCRIPTION**

This manageable-sized chalet is situated in a quiet area in the centre of the village of Jesus. It has a plot of 200 m2 with 145 m2 constructed area and a large roof terrace accessible from an external staircase. The property offers 3 bedrooms and two bathrooms.