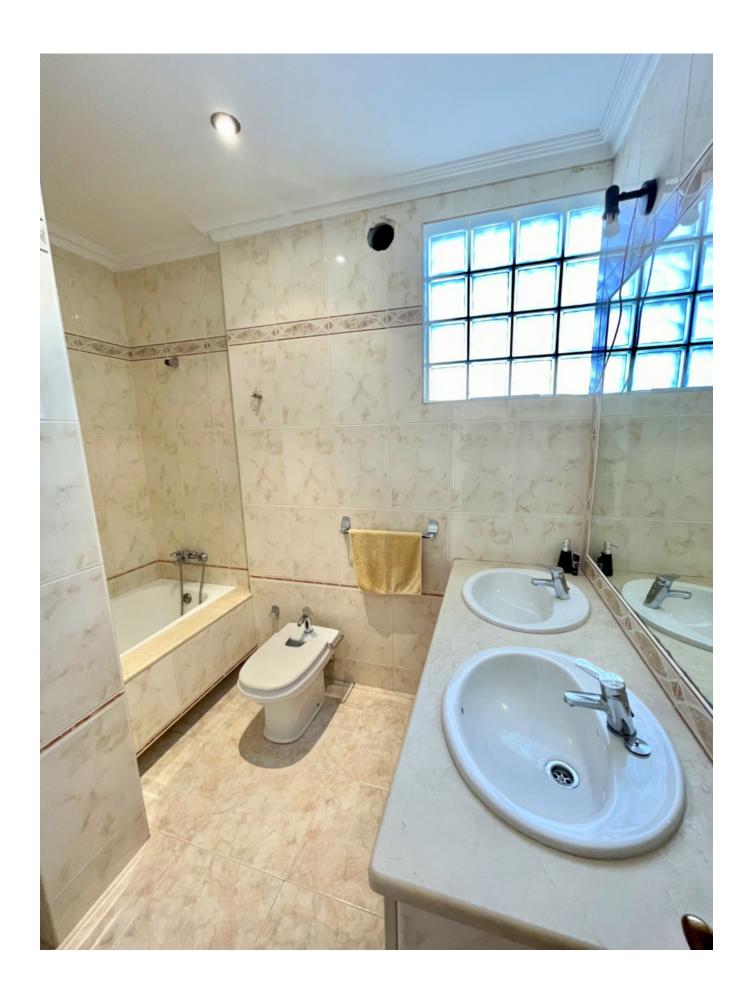

## **DESCRIPTION**

This manageable-sized chalet is situated in a quiet area in the centre of the village of Jesus. It has a plot of 200 m2 with 145 m2 constructed area and a large roof terrace accessible from an external staircase. The property offers 3 bedrooms and two bathrooms.