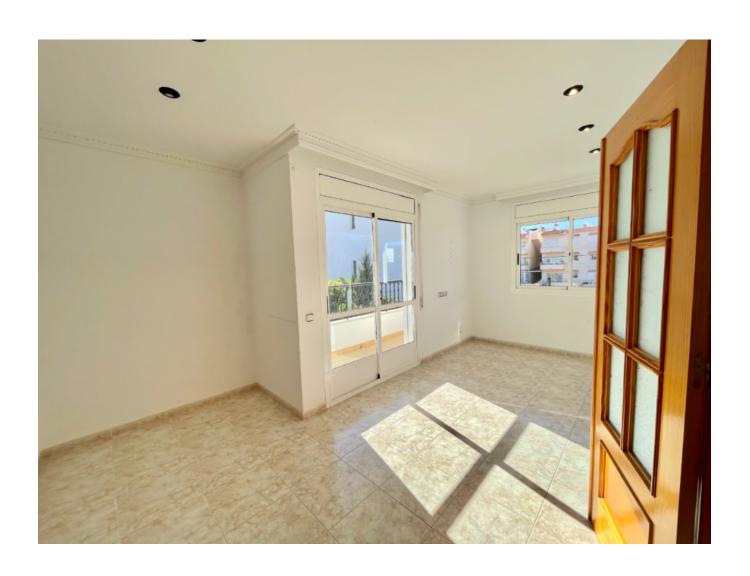

## **DESCRIPTION**

This manageable-sized chalet is situated in a quiet area in the centre of the village of Jesus. It has a plot of 200 m2 with 145 m2 constructed area and a large roof terrace accessible from an external staircase. The property offers 3 bedrooms and two bathrooms.