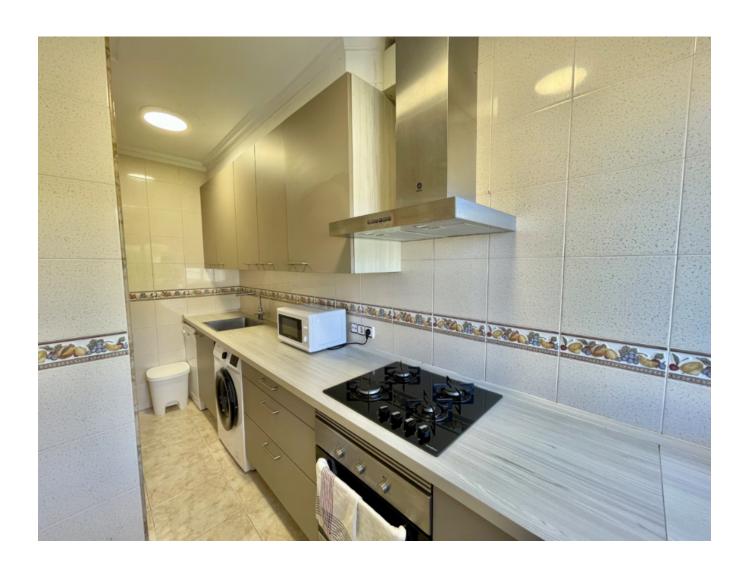

## **DESCRIPTION**

This manageable-sized chalet is situated in a quiet area in the centre of the village of Jesus. It has a plot of 200 m2 with 145 m2 constructed area and a large roof terrace accessible from an external staircase. The property offers 3 bedrooms and two bathrooms.