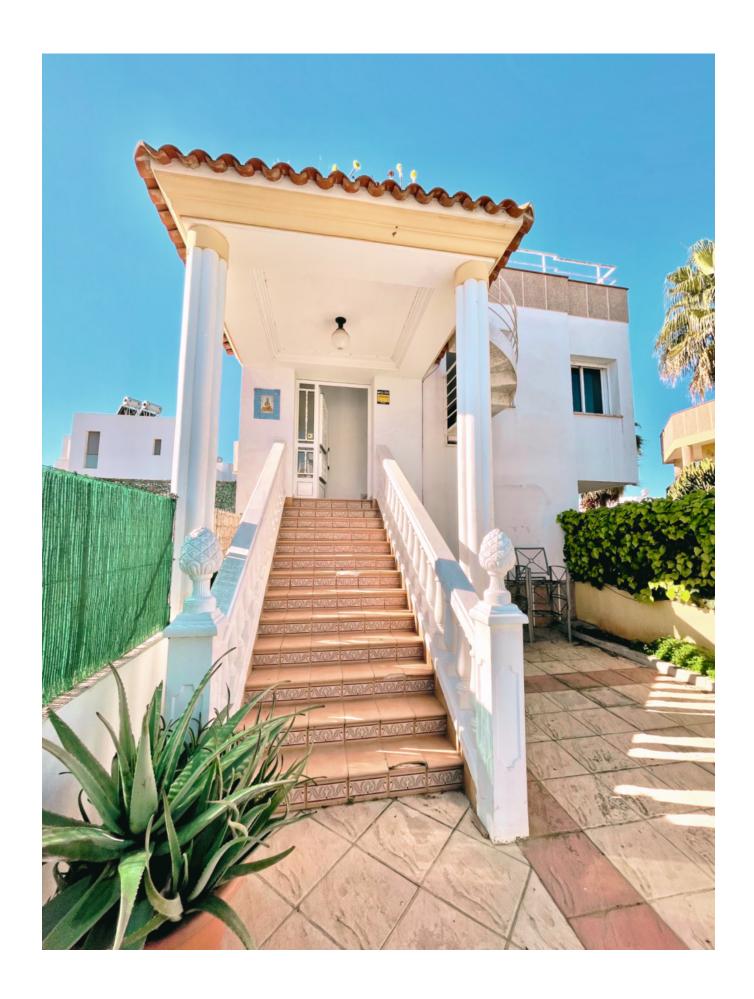

## **DESCRIPTION**

This manageable-sized chalet is situated in a quiet area in the centre of the village of Jesus. It has a plot of 200 m2 with 145 m2 constructed area and a large roof terrace accessible from an external staircase. The property offers 3 bedrooms and two bathrooms.