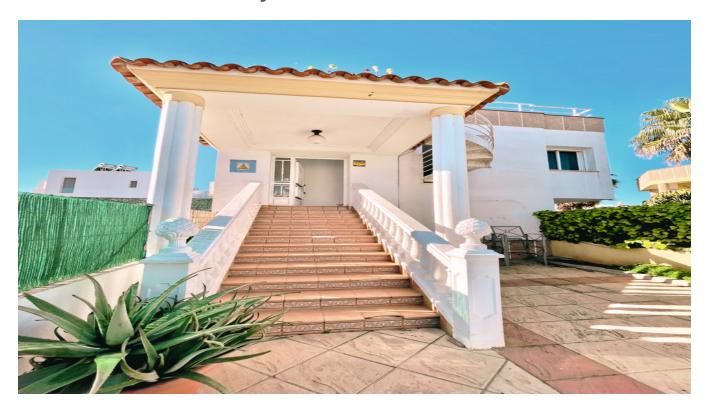

## **DESCRIPTION**

This manageable-sized chalet is situated in a quiet area in the centre of the village of Jesus. It has a plot of 200 m2 with 145 m2 constructed area and a large roof terrace accessible from an external staircase. The property offers 3 bedrooms and two bathrooms.