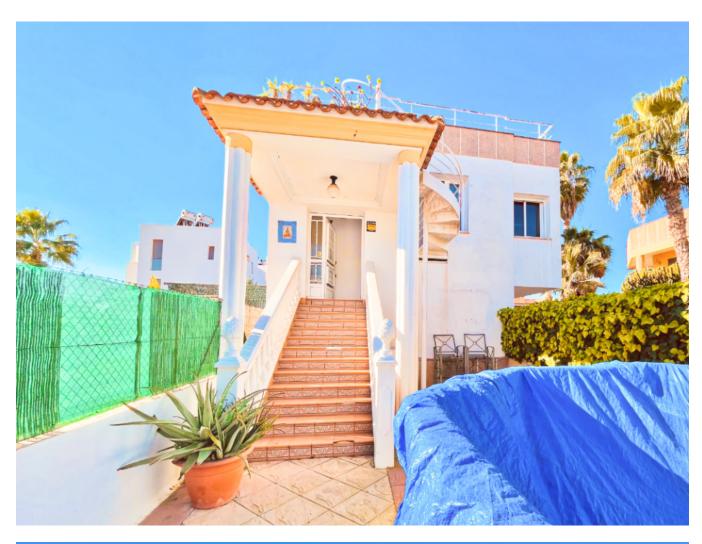

## **Chalet in the centre of Jesus**

Price: 795.000 €

## **DESCRIPTION**

This manageable-sized chalet is situated in a quiet area in the centre of the village of Jesus. It has a plot of 200 m2 with 145 m2 constructed area and a large roof terrace accessible from an external staircase. The property offers 3 bedrooms and two bathrooms.